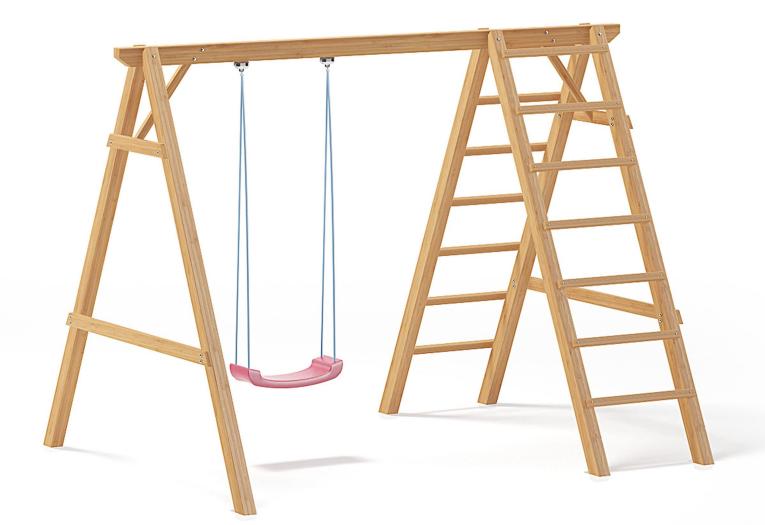

#### Poly: 41396 Vert: 39276 FILENAME: CGAXIS\_MODELS\_93\_15

Wicker Hanging Chair