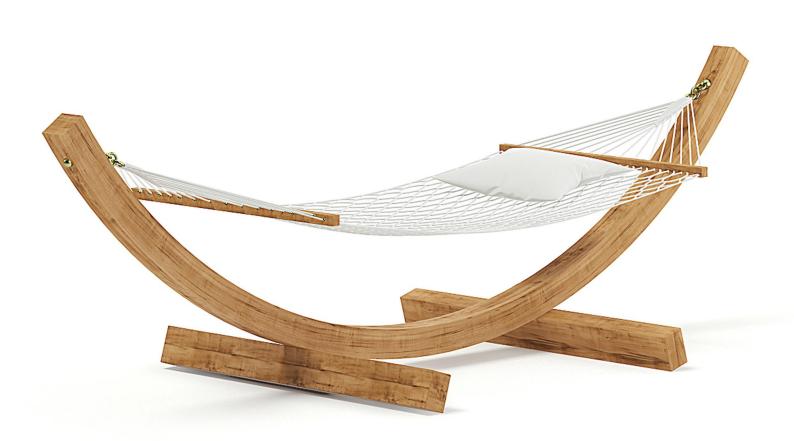

#### Poly: 175156 Vert: 173265 FILENAME: CGAXIS\_MODELS\_93\_19

Garden Umbrella

Poly: 15420 Vert: 14818 FILENAME: CGAXIS\_MODELS\_93\_20

Garden Bench