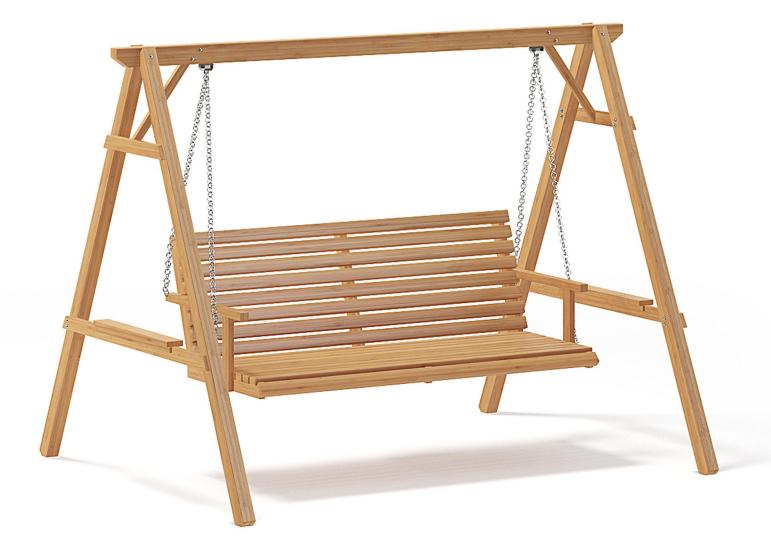

#### Poly: 44236 Vert: 44399 FILENAME: CGAXIS\_MODELS\_93\_07

**Table and Benches** 