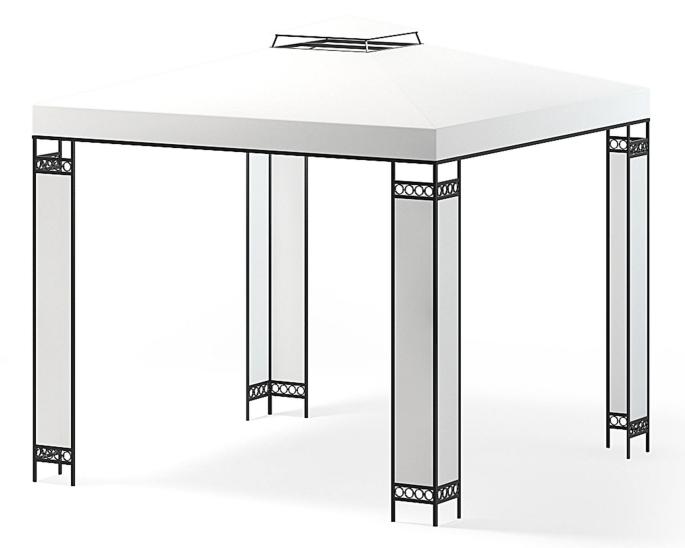

#### Poly: 9723 Vert: 12418 FILENAME: CGAXIS\_MODELS\_93\_09

White Garden Pavilion