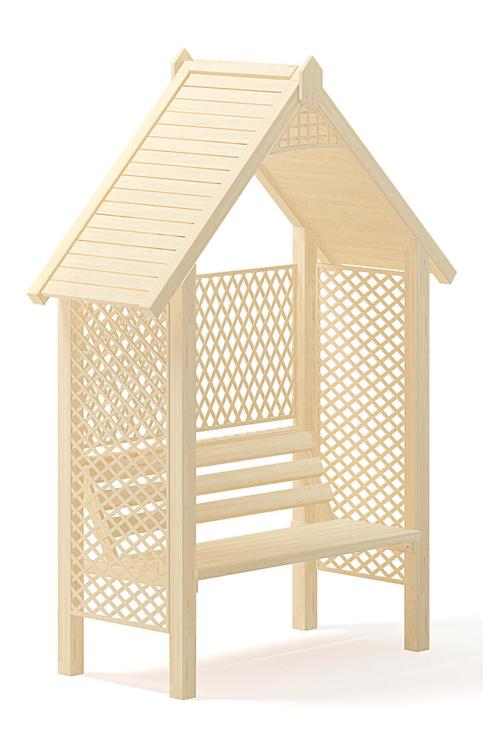

#### DESCRIPTION

Garden Furniture II 3D Models Collection Volume 93 by CGAxis contains backyard and garden benches, tables, chairs and other exterior equipement. You will find in it 21 highly detailed 3d models such as: swings, pergolas, table sets, gazdebos, pavilions and more. All models in this collection are prepared for 3ds max 2010 (V-Ray, Corona, Mental Ray, Scanline), Cinema 4D R15 (Advanced Renderer, V-Ray), FBX and OBJ file formats.

#### **SPECIFICATION**

Total size: 1.01 GB Materias: YES Textures: YES

#### **FORMATS**

- \*.max (Scanline)
- \*.max (Corona)
- \*.max (MentalRay)
- \*.max (VRay)
- \*.c4d
- \*.c4d (VRay)
- \*.obj
- \*.fbx



**Bower with Bench** 



#### Poly: 6094 Vert: 6248 FILENAME: CGAXIS\_MODELS\_93\_01



Garden Table Set



#### Poly: 35656 Vert: 37485 FILENAME: CGAXIS\_MODELS\_93\_02



Wooden Sunbed



#### Poly: 8630 Vert: 8680 FILENAME: CGAXIS\_MODELS\_93\_03



**Green Garden Pavilion** 



#### Poly: 9853 Vert: 9920 FILENAME: CGAXIS\_MODELS\_93\_04



Wooden Deck Chair



#### Poly: 1878 Vert: 1848 FILENAME: CGAXIS\_MODELS\_93\_05



Garden Table Set



#### Poly: 128951 Vert: 129452 FILENAME: CGAXIS\_MODELS\_93\_06



Garden Swing Chair



#### Poly: 44236 Vert: 44399 FILENAME: CGAXIS\_MODELS\_93\_07



**Table and Benches** 



#### Poly: 15428 Vert: 15388 FILENAME: CGAXIS\_MODELS\_93\_08



Garden Gazebo



#### Poly: 9723 Vert: 12418 FILENAME: CGAXIS\_MODELS\_93\_09



White Garden Pavilion



#### Poly: 15790 Vert: