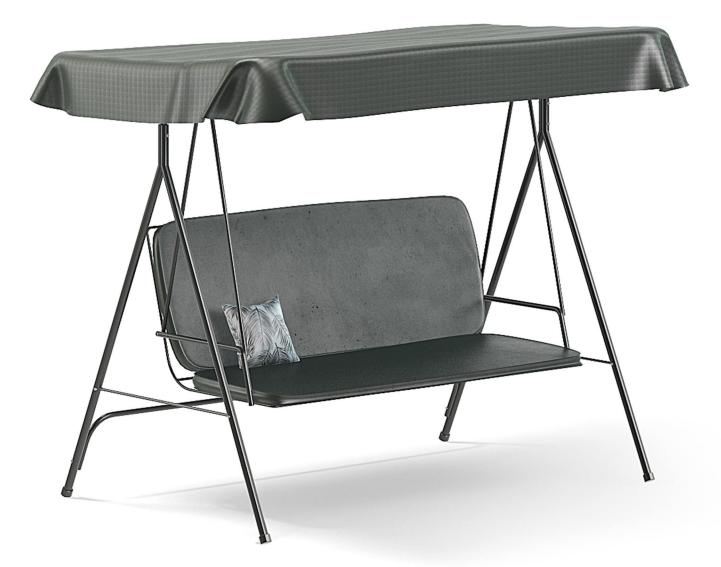

#### Poly: 44236 Vert: 44399 FILENAME: CGAXIS\_MODELS\_93\_07

**Table and Benches** 

#### Poly: 105412 Vert: 104270 FILENAME: CGAXIS\_MODELS\_93\_14

Children Swing with a Ladder