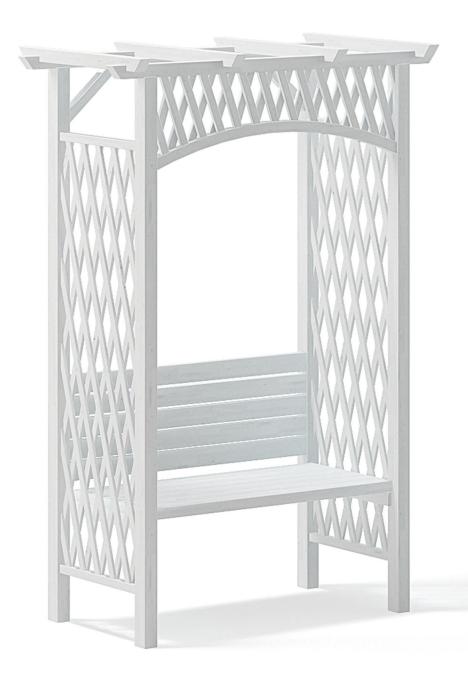

nbed



#### Poly: 8630 Vert: 8680 FILENAME: CGAXIS\_MODELS\_93\_03



**Green Garden Pavilion** 



#### Poly: 9853 Vert: 9920 FILENAME: CGAXIS\_MODELS\_93\_04



Wooden Deck Chair



#### Poly: 1878 Vert: 1848 FILENAME: CGAXIS\_MODELS\_93\_05



Garden Table Set



#### Poly: 128951 Vert: 129452 FILENAME: CGAXIS\_MODELS\_93\_06



Garden Swing Chair



#### Poly: 44236 Vert: 44399 FILENAME: CGAXIS\_MODELS\_93\_07



**Table and Benches** 



#### Poly: 15428 Vert: 15388 FILENAME: CGAXIS\_MODELS\_93\_08



Garden Gazebo



#### Poly: 9723 Vert: 12418 FILENAME: CGAXIS\_MODELS\_93\_09



White Garden Pavilion



#### Poly: 15790 Vert: 16016 FILENAME: CGAXIS\_MODELS\_93\_10



White Garden Gazdebo



#### Poly: 16831 Vert: 20915 FILENAME: CGAXIS\_MODELS\_93\_11



Garden Pergola with Bench



#### Poly: 2548 Vert: 2792 FILENAME: CGAXIS\_MODELS\_93\_12



Garden Pergola



#### Poly: 2918 Vert: 3292 FILENAME: CGAXIS\_MODELS\_93\_13



Wooden Garden Swing Chair



#### Poly: 105412 Vert: 104270 FILENAME: CGAXIS\_MODELS\_93\_14



Children Swing with a Ladder



#### Poly: 41396 Vert: 39276 FILENAME: CGAXIS\_MODELS\_93\_15



Wicker Hanging Chair



#### Poly: 151264 Vert: 154950 FILENAME: CGAXIS\_MODELS\_93\_16



Children House with a Slide



#### Poly: 6003 Vert: 5903 FILENAME: CGAXIS\_MODELS\_93\_17



Sandbox



### Poly: 232843 Vert: 228911 FILENAME: CGAXIS\_MODELS\_93 18



Hammock



#### Poly: 175156 Vert: 173265 FILENAME: CGAXIS\_MODELS\_93\_19



Garden Umbrella



Poly: 15420 Vert: 14818 FILENAME: CGAXIS\_MODELS\_93\_20



Garden Bench



#### Poly: 212904 Vert: 212