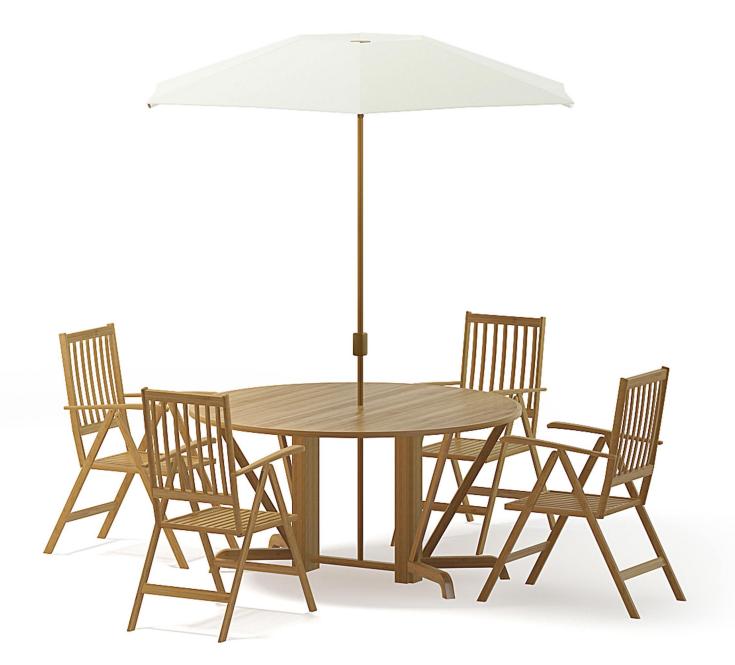

#### Poly: 35656 Vert: 37485 FILENAME: CGAXIS\_MODELS\_93\_02

Wooden Sunbed

#### Poly: 128951 Vert: 129452 FILENAME: CGAXIS\_MODELS\_93\_06

Garden Swing Chair