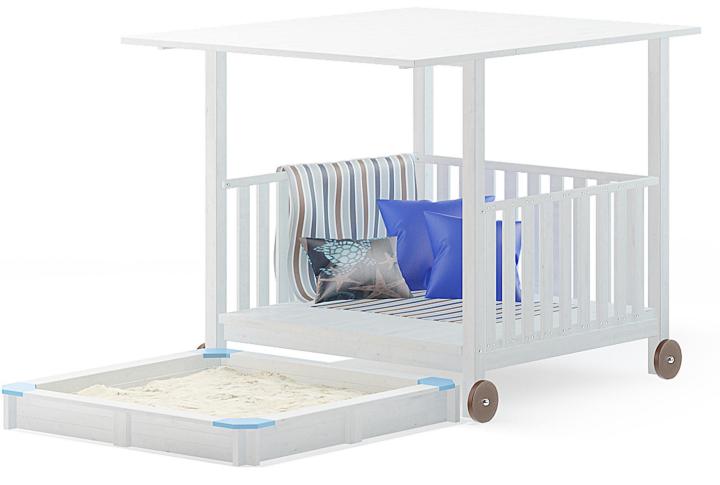

# Poly: 9723 Vert: 12418 FILENAME: CGAXIS\_MODELS\_93\_09



White Garden Pavilion



#### Poly: 15790 Vert: 16016 FILENAME: CGAXIS\_MODELS\_93\_10



White Garden Gazdebo



#### Poly: 16831 Vert: 20915 FILENAME: CGAXIS\_MODELS\_93\_11



Garden Pergola with Bench



#### Poly: 2548 Vert: 2792 FILENAME: CGAXIS\_MODELS\_93\_12



Garden Pergola



#### Poly: 2918 Vert: 3292 FILENAME: CGAXIS\_MODELS\_93\_13



Wooden Garden Swing Chair



#### Poly: 105412 Vert: 104270 FILENAME: CGAXIS\_MODELS\_93\_14



Children Swing with a Ladder



#### Poly: 41396 Vert: 39276 FILENAME: CGAXIS\_MODELS\_93\_15



Wicker Hanging Chair



#### Poly: 151264 Vert: 154950 FILENAME: CGAXIS\_MODELS\_93\_16



Children House with a Slide



#### Poly: 6003 Vert: 5903 FILENAME: CGAXIS\_MODELS\_93\_17



Sandbox



### Poly: 232843 Vert: 228911 FILENAME: CGAXIS\_MODELS\_93 18



Hammock



#### Poly: 175156 Vert: 173265 FILENAME: CGAXIS\_MODELS\_93\_19



Garden Umbrella



Poly: 15420 Vert: 14818 FILENAME: CGAXIS\_MODELS\_93\_20



Garden Bench



#### Poly: 212904 Vert: 212778 FILENAME: CGAXIS\_MODELS\_93\_21