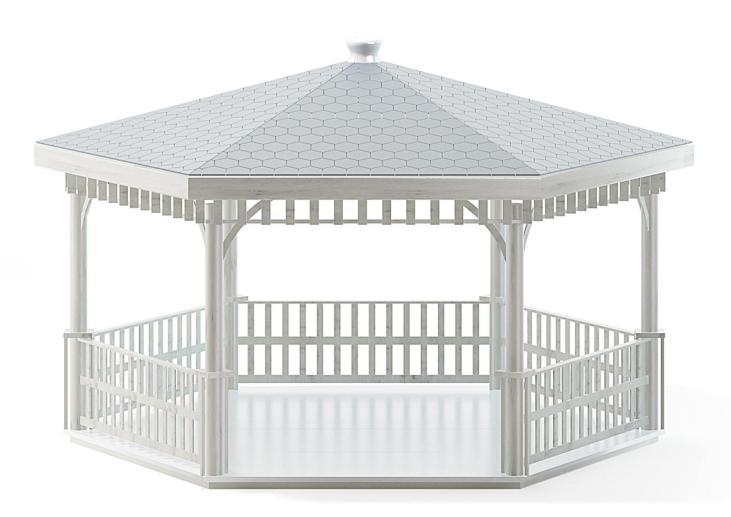

#### Poly: 15790 Vert: 16016 FILENAME: CGAXIS\_MODELS\_93\_10

White Garden Gazdebo

#### Poly: 16831 Vert: 20915 FILENAME: CGAXIS\_MODELS\_93\_11

Garden Pergola with Bench