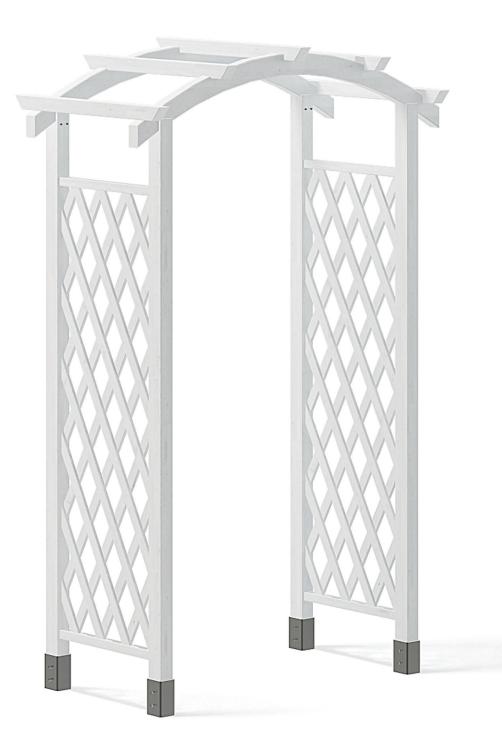

#### Poly: 2918 Vert: 3292 FILENAME: CGAXIS\_MODELS\_93\_13

Wooden Garden Swing Chair