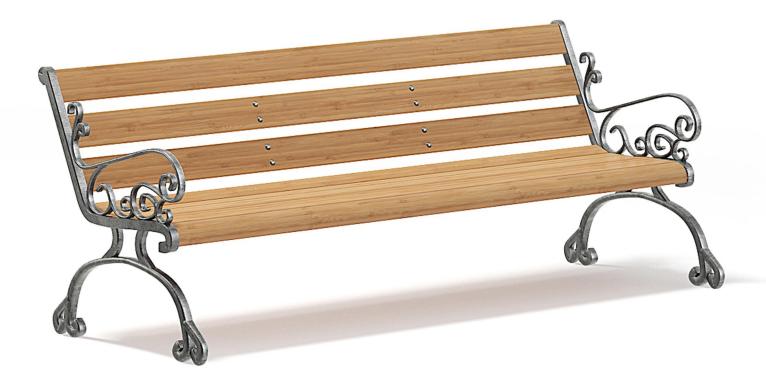

Garden Pergola with Bench



#### Poly: 2548 Vert: 2792 FILENAME: CGAXIS\_MODELS\_93\_12



Garden Pergola



#### Poly: 2918 Vert: 3292 FILENAME: CGAXIS\_MODELS\_93\_13



Wooden Garden Swing Chair



#### Poly: 105412 Vert: 104270 FILENAME: CGAXIS\_MODELS\_93\_14



Children Swing with a Ladder



#### Poly: 41396 Vert: 39276 FILENAME: CGAXIS\_MODELS\_93\_15



Wicker Hanging Chair



#### Poly: 151264 Vert: 154950 FILENAME: CGAXIS\_MODELS\_93\_16



Children House with a Slide



#### Poly: 6003 Vert: 5903 FILENAME: CGAXIS\_MODELS\_93\_17



Sandbox



### Poly: 232843 Vert: 228911 FILENAME: CGAXIS\_MODELS\_93 18



Hammock



#### Poly: 175156 Vert: 173265 FILENAME: CGAXIS\_MODELS\_93\_19



Garden Umbrella



Poly: 15420 Vert: 14818 FILENAME: CGAXIS\_MODELS\_93\_20



Garden Bench



#### Poly: 212904 Vert: 212778 FILENAME: CGAXIS\_MODELS\_93\_21