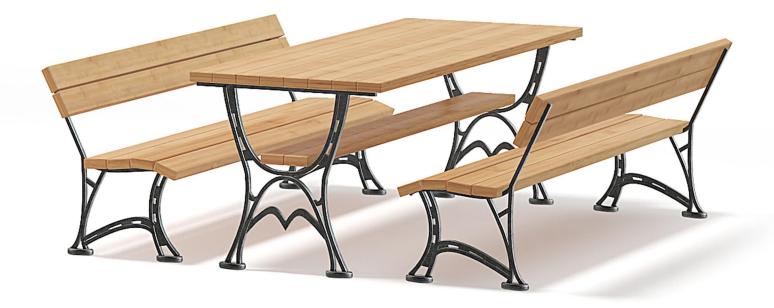

GB Materias: YES Textures: YES

#### **FORMATS**

- \*.max (Scanline)
- \*.max (Corona)
- \*.max (MentalRay)
- \*.max (VRay)
- \*.c4d
- \*.c4d (VRay)
- \*.obj
- \*.fbx



**Bower with Bench** 



#### Poly: 6094 Vert: 6248 FILENAME: CGAXIS\_MODELS\_93\_01



Garden Table Set



#### Poly: 35656 Vert: 37485 FILENAME: CGAXIS\_MODELS\_93\_02



Wooden Sunbed



#### Poly: 8630 Vert: 8680 FILENAME: CGAXIS\_MODELS\_93\_03



**Green Garden Pavilion** 



#### Poly: 9853 Vert: 9920 FILENAME: CGAXIS\_MODELS\_93\_04



Wooden Deck Chair



#### Poly: 1878 Vert: 1848 FILENAME: CGAXIS\_MODELS\_93\_05



Garden Table Set



#### Poly: 128951 Vert: 129452 FILENAME: CGAXIS\_MODELS\_93\_06



Garden Swing Chair



#### Poly: 44236 Vert: 44399 FILENAME: CGAXIS\_MODELS\_93\_07



**Table and Benches** 



#### Poly: 15428 Vert: 15388 FILENAME: CGAXIS\_MODELS\_93\_08



Garden Gazebo



#### Poly: 9723 Vert: 12418 FILENAME: CGAXIS\_MODELS\_93\_09



White Garden Pavilion



#### Poly: 15790 Vert: 16016 FILENAME: CGAXIS\_MODELS\_93\_10



White Garden Gazdebo



#### Poly: 16831 Vert: 20915 FILENAME: CGAXIS\_MODELS\_93\_11



Garden Pergola with Bench



#### Poly: 2548 Vert: 2792 FILENAME: CGAXIS\_MODELS\_93\_12



Garden Pergola



#### Poly: 2918 Vert: 3292 FILENAME: CGAXIS\_MODELS\_93\_13



Wooden Garden Swing Chair



#### Poly: 105412 Vert: 104270 FILENAME: CGAXIS\_MODELS\_93\_14



Children Swing with a Ladder



#### Poly: 41396 Vert: 39276 FILENAME: CGAXIS\_MODELS\_93\_15



Wicker Hanging Chair



#### Poly: 151264 Vert: 154950 FILENAME: CGAXIS\_MODELS\_93\_16



Children House w