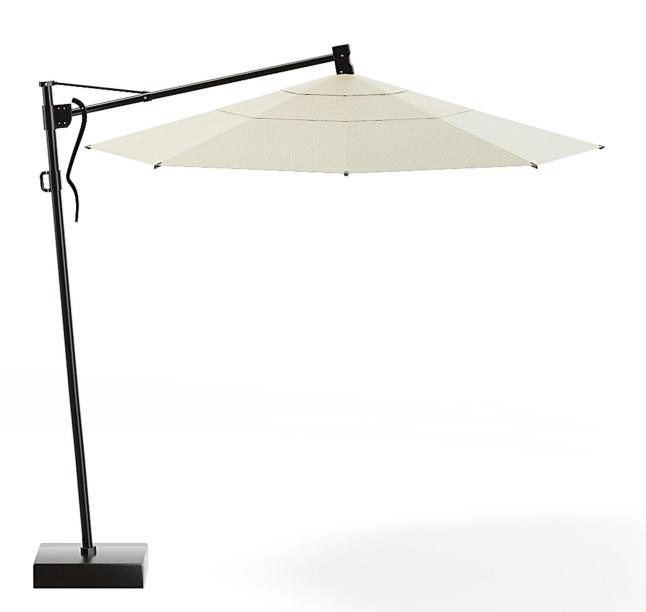

#### Poly: 175156 Vert: 173265 FILENAME: CGAXIS\_MODELS\_93\_19

Garden Umbrella

Poly: 15420 Vert: 14818 FILENAME: CGAXIS\_MODELS\_93\_20

Garden Bench