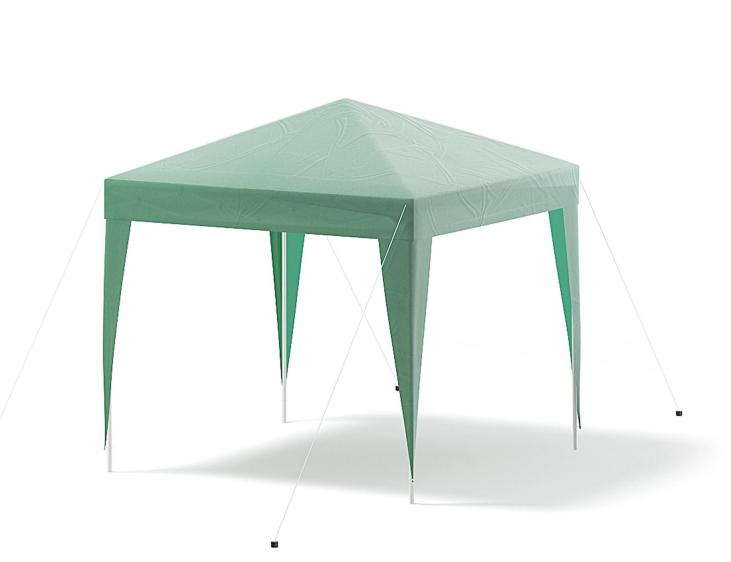

exterior equipement. You will find in it 21 highly detailed 3d models such as: swings, pergolas, table sets, gazdebos, pavilions and more. All models in this collection are prepared for 3ds max 2010 (V-Ray, Corona, Mental Ray, Scanline), Cinema 4D R15 (Advanced Renderer, V-Ray), FBX and OBJ file formats.

#### **SPECIFICATION**

Total size: 1.01 GB Materias: YES Textures: YES

#### **FORMATS**

- \*.max (Scanline)
- \*.max (Corona)
- \*.max (MentalRay)
- \*.max (VRay)
- \*.c4d
- \*.c4d (VRay)
- \*.obj
- \*.fbx



**Bower with Bench** 



#### Poly: 6094 Vert: 6248 FILENAME: CGAXIS\_MODELS\_93\_01



Garden Table Set



#### Poly: 35656 Vert: 37485 FILENAME: CGAXIS\_MODELS\_93\_02



Wooden Sunbed



#### Poly: 8630 Vert: 8680 FILENAME: CGAXIS\_MODELS\_93\_03



**Green Garden Pavilion** 



#### Poly: 9853 Vert: 9920 FILENAME: CGAXIS\_MODELS\_93\_04



Wooden Deck Chair



#### Poly: 1878 Vert: 1848 FILENAME: CGAXIS\_MODELS\_93\_05



Garden Table Set



#### Poly: 128951 Vert: 129452 FILENAME: CGAXIS\_MODELS\_93\_06



Garden Swing Chair



#### Poly: 44236 Vert: 44399 FILENAME: CGAXIS\_MODELS\_93\_07



**Table and Benches** 



#### Poly: 15428 Vert: 15388 FILENAME: CGAXIS\_MODELS\_93\_08



Garden Gazebo



#### Poly: 9723 Vert: 12418 FILENAME: CGAXIS\_MODELS\_93\_09



White Garden Pavilion



#### Poly: 15790 Vert: 16016 FILENAME: CGAXIS\_MODELS\_93\_10



White Garden Gazdebo



#### Poly: 16831 Vert: 20915 FILENAME: CGAXIS\_MODELS\_93\_11



Garden Pergola with Bench



#### Poly: 2548 Vert: 2792 FILENAME: CGAXIS\_MODELS\_93\_12



Garden Pergola



#### Poly: 2918