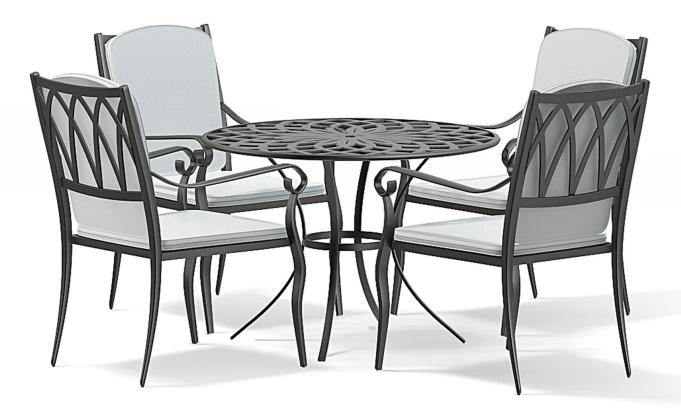

#### Poly: 35656 Vert: 37485 FILENAME: CGAXIS\_MODELS\_93\_02

Wooden Sunbed

#### Poly: 1878 Vert: 1848 FILENAME: CGAXIS\_MODELS\_93\_05

Garden Table Set

#### Poly: 128951 Vert: 129452 FILENAME: CGAXIS\_MODELS\_93\_06

Garden Swing Chair