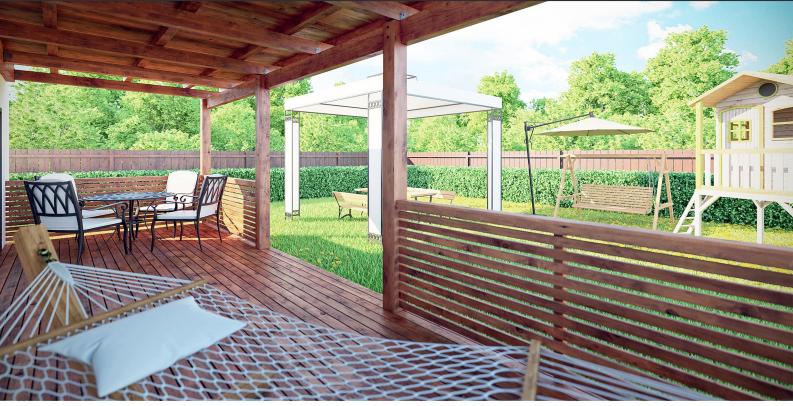

#### DESCRIPTION

Garden Furniture II 3D Models Collection Volume 93 by CGAxis contains backyard and garden benches, tables, chairs and other exterior equipement. You will find in it 21 highly detailed 3d models such as: swings, pergolas, table sets, gazdebos, pavilions and more. All models in this collection are prepared for 3ds max 2010 (V-Ray, Corona, Mental Ray, Scanline), Cinema 4D R15 (Advanced Renderer, V-Ray), FBX and OBJ file formats.

#### **SPECIFICATION**

Total size: 1.01 GB Materias: YES Textures: YES