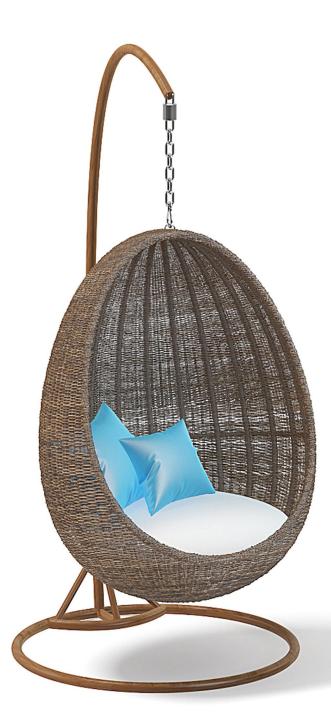

#### Poly: 41396 Vert: 39276 FILENAME: CGAXIS\_MODELS\_93\_15

Wicker Hanging Chair

#### Poly: 151264 Vert: 154950 FILENAME: CGAXIS\_MODELS\_93\_16

Children House with a Slide