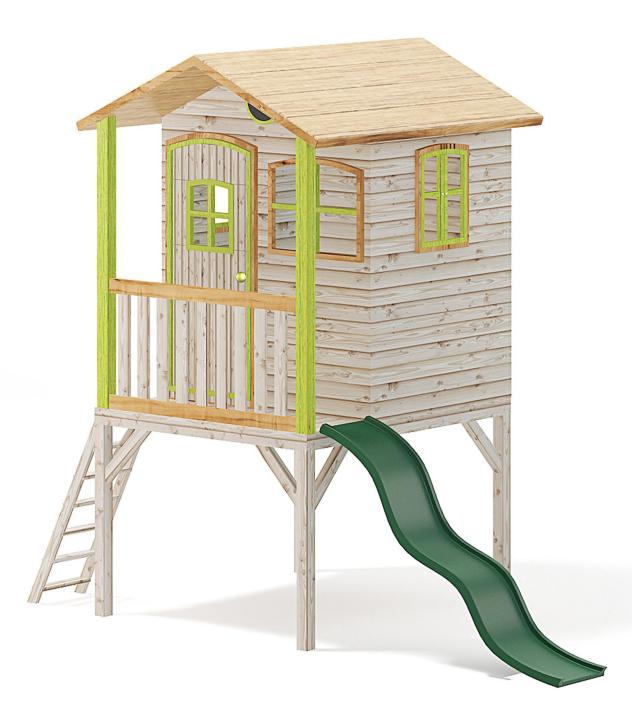

15428 Vert: 15388 FILENAME: CGAXIS\_MODELS\_93\_08



Garden Gazebo



#### Poly: 9723 Vert: 12418 FILENAME: CGAXIS\_MODELS\_93\_09



White Garden Pavilion



#### Poly: 15790 Vert: 16016 FILENAME: CGAXIS\_MODELS\_93\_10



White Garden Gazdebo



#### Poly: 16831 Vert: 20915 FILENAME: CGAXIS\_MODELS\_93\_11



Garden Pergola with Bench



#### Poly: 2548 Vert: 2792 FILENAME: CGAXIS\_MODELS\_93\_12



Garden Pergola



#### Poly: 2918 Vert: 3292 FILENAME: CGAXIS\_MODELS\_93\_13



Wooden Garden Swing Chair



#### Poly: 105412 Vert: 104270 FILENAME: CGAXIS\_MODELS\_93\_14



Children Swing with a Ladder



#### Poly: 41396 Vert: 39276 FILENAME: CGAXIS\_MODELS\_93\_15



Wicker Hanging Chair



#### Poly: 151264 Vert: 154950 FILENAME: CGAXIS\_MODELS\_93\_16



Children House with a Slide



#### Poly: 6003 Vert: 5903 FILENAME: CGAXIS\_MODELS\_93\_17



Sandbox



### Poly: 232843 Vert: 228911 FILENAME: CGAXIS\_MODELS\_93 18



Hammock



#### Poly: 175156 Vert: 173265 FILENAME: CGAXIS\_MODELS\_93\_19



Garden Umbrella



Poly: 15420 Vert: 14818 FILENAME: CGAXIS\_MODELS\_93\_20



Garden Bench



#### Poly: 212904 Vert: 212778 FILENAME: CGAXIS\_MODELS\_93\_21