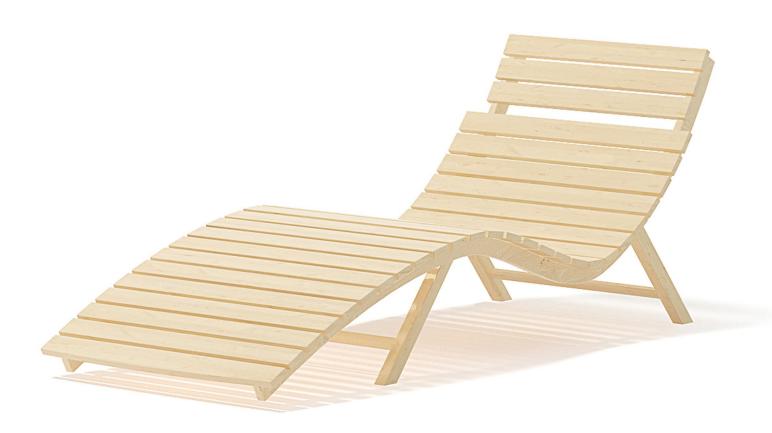

#### Poly: 8630 Vert: 8680 FILENAME: CGAXIS\_MODELS\_93\_03

**Green Garden Pavilion** 