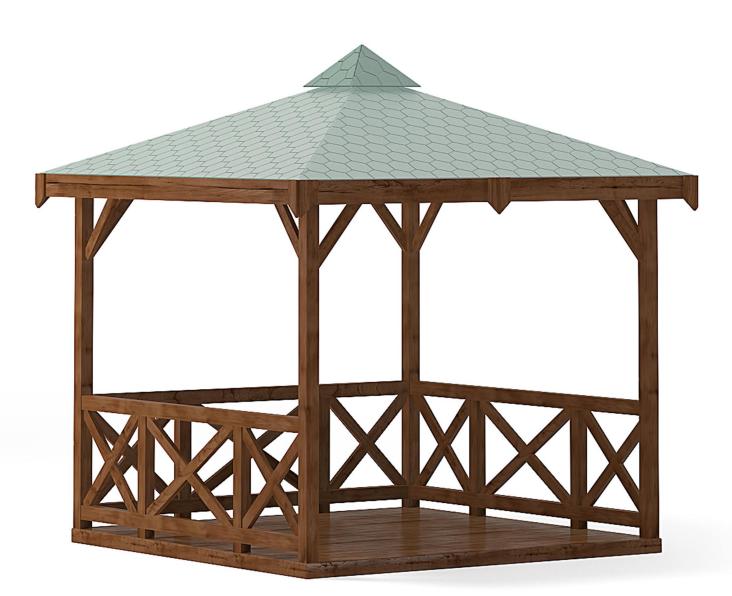

orona)
- \*.max (MentalRay)
- \*.max (VRay)
- \*.c4d
- \*.c4d (VRay)
- \*.obj
- \*.fbx



**Bower with Bench** 



#### Poly: 6094 Vert: 6248 FILENAME: CGAXIS\_MODELS\_93\_01



Garden Table Set



#### Poly: 35656 Vert: 37485 FILENAME: CGAXIS\_MODELS\_93\_02



Wooden Sunbed



#### Poly: 8630 Vert: 8680 FILENAME: CGAXIS\_MODELS\_93\_03



**Green Garden Pavilion** 



#### Poly: 9853 Vert: 9920 FILENAME: CGAXIS\_MODELS\_93\_04



Wooden Deck Chair



#### Poly: 1878 Vert: 1848 FILENAME: CGAXIS\_MODELS\_93\_05



Garden Table Set



#### Poly: 128951 Vert: 129452 FILENAME: CGAXIS\_MODELS\_93\_06



Garden Swing Chair



#### Poly: 44236 Vert: 44399 FILENAME: CGAXIS\_MODELS\_93\_07



**Table and Benches** 



#### Poly: 15428 Vert: 15388 FILENAME: CGAXIS\_MODELS\_93\_08



Garden Gazebo



#### Poly: 9723 Vert: 12418 FILENAME: CGAXIS\_MODELS\_93\_09



White Garden Pavilion



#### Poly: 15790 Vert: 16016 FILENAME: CGAXIS\_MODELS\_93\_10



White Garden Gazdebo



#### Poly: 16831 Vert: 20915 FILENAME: CGAXIS\_MODELS\_93\_11



Garden Pergola with Bench



#### Poly: 2548 Vert: 2792 FILENAME: CGAXIS\_MODELS\_93\_12



Garden Pergola



#### Poly: 2918 Vert: 3292 FILENAME: CGAXIS\_MODELS\_93\_13



Wooden Garden Swing Chair



#### Poly: 105412 Vert: 104270 FILENAME: CGAXIS\_MODELS\_93\_14



Children Swing with a Ladder



#### Poly: 41396 Vert: 39276 FILENAME: CGAXIS\_MODELS\_93\_15



Wicker Hanging Chair



#### Poly: 151264 Vert: 154950 FILENAME: CGAXIS\_MODELS\_93\_16



Children House with a Slide



#### Poly: 6003 Vert: 5903 FILENAME: CGAXIS\_MODELS\_93\_17



Sand