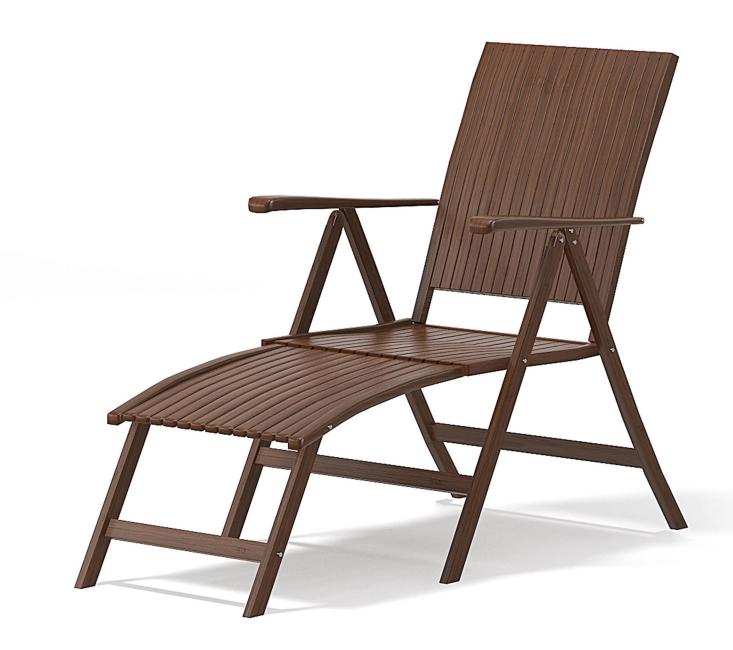

#### Poly: 8630 Vert: 8680 FILENAME: CGAXIS\_MODELS\_93\_03

**Green Garden Pavilion** 