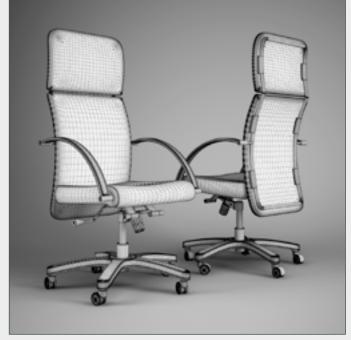

## DESCRIPTION

CGAXIS Models Volume 11 contains 65 highly detailed models of office furniture (chairs, desks, cabinets and many more) compatible with 3ds max 2008 or higher and many others.

00

CGAxis Models Volume 11 : Office Furniture