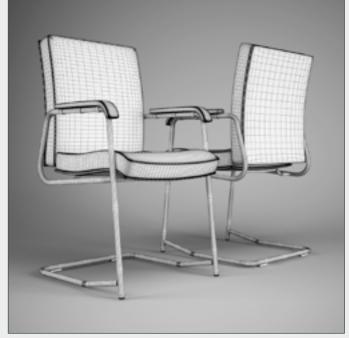

# DESCRIPTION

CGAXIS Models Volume 11 contains 65 highly detailed models of office furniture (chairs, desks, cabinets and many more) compatible with 3ds max 2008 or higher and many others.

CGAxis Models Volume 11 : Office Furniture