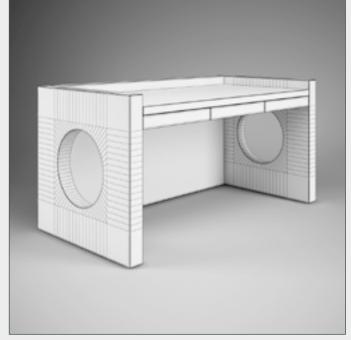

## DESCRIPTION

CGAXIS Models Volume 11 contains 65 highly detailed models of office furniture (chairs, desks, cabinets and many more) compatible with 3ds max 2008 or higher and many others.

00

CGAxis Models Volume 11 : Office Furniture