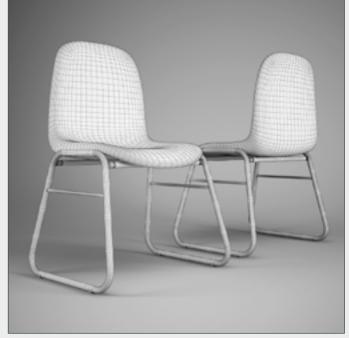

## DESCRIPTION

CGAXIS Models Volume 11 contains 65 highly detailed models of office furniture (chairs, desks, cabinets and many more) compatible with 3ds max 2008 or higher and many others.

00

CGAxis Models Volume 11 : Office Furniture