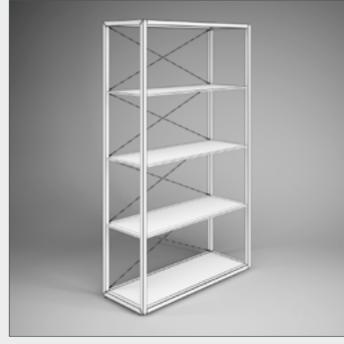

## DESCRIPTION

CGAXIS Models Volume 11 contains 65 highly detailed models of office furniture (chairs, desks, cabinets and many more) compatible with 3ds max 2008 or higher and many others.

00

CGAxis Models Volume 11 : Office Furniture