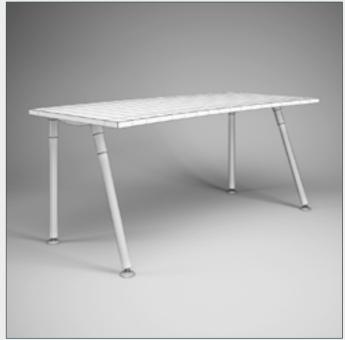

# DESCRIPTION

CGAXIS Models Volume 11 contains 65 highly detailed models of office furniture (chairs, desks, cabinets and many more) compatible with 3ds max 2008 or higher and many others.

CGAxis Models Volume 11 : Office Furniture