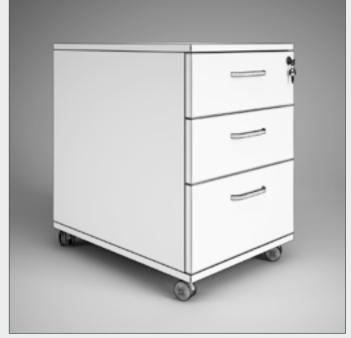

## DESCRIPTION

CGAXIS Models Volume 11 contains 65 highly detailed models of office furniture (chairs, desks, cabinets and many more) compatible with 3ds max 2008 or higher and many others.

00

CGAxis Models Volume 11 : Office Furniture