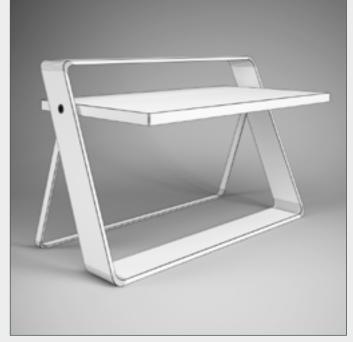

## DESCRIPTION

CGAXIS Models Volume 11 contains 65 highly detailed models of office furniture (chairs, desks, cabinets and many more) compatible with 3ds max 2008 or higher and many others.

00

CGAxis Models Volume 11 : Office Furniture