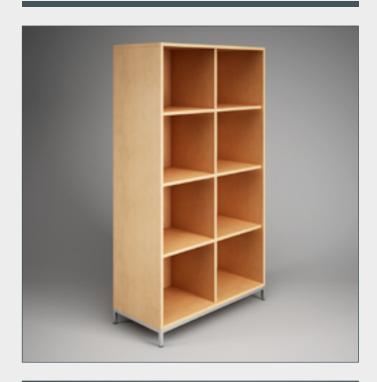

## DESCRIPTION

CGAXIS Models Volume 11 contains 65 highly detailed models of office furniture (chairs, desks, cabinets and many more) compatible with 3ds max 2008 or higher and many others.

00

CGAxis Models Volume 11 : Office Furniture