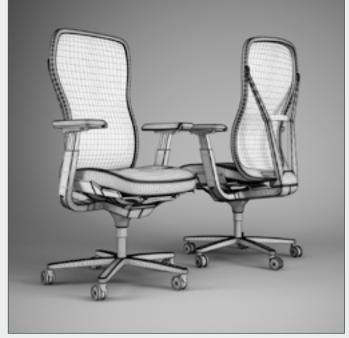

## DESCRIPTION

CGAXIS Models Volume 11 contains 65 highly detailed models of office furniture (chairs, desks, cabinets and many more) compatible with 3ds max 2008 or higher and many others.

00

CGAxis Models Volume 11 : Office Furniture