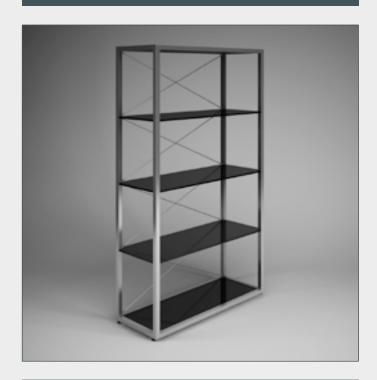

## DESCRIPTION

CGAXIS Models Volume 11 contains 65 highly detailed models of office furniture (chairs, desks, cabinets and many more) compatible with 3ds max 2008 or higher and many others.

CGAxis Models Volume 11 : Office Furniture