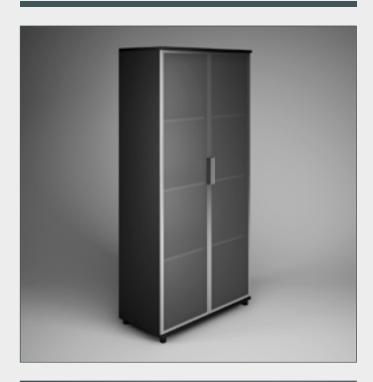

## DESCRIPTION

CGAXIS Models Volume 11 contains 65 highly detailed models of office furniture (chairs, desks, cabinets and many more) compatible with 3ds max 2008 or higher and many others.

00

CGAxis Models Volume 11 : Office Furniture