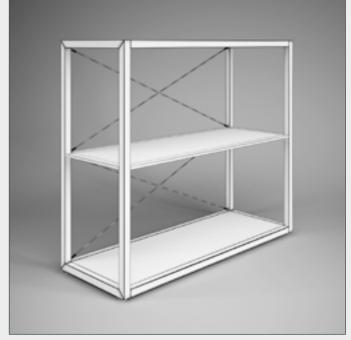

# DESCRIPTION

CGAXIS Models Volume 11 contains 65 highly detailed models of office furniture (chairs, desks, cabinets and many more) compatible with 3ds max 2008 or higher and many others.

CGAxis Models Volume 11 : Office Furniture