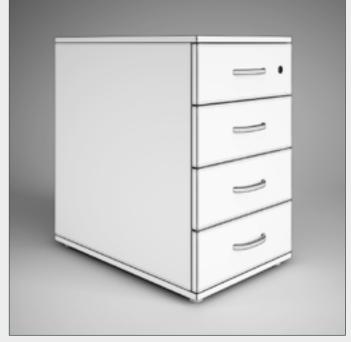

# DESCRIPTION

CGAXIS Models Volume 11 contains 65 highly detailed models of office furniture (chairs, desks, cabinets and many more) compatible with 3ds max 2008 or higher and many others.

CGAxis Models Volume 11 : Office Furniture