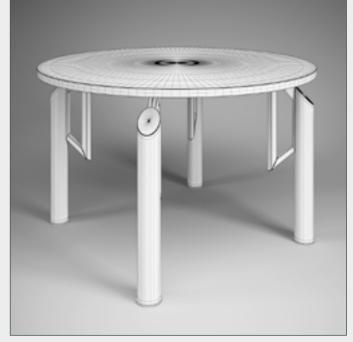

## DESCRIPTION

CGAXIS Models Volume 11 contains 65 highly detailed models of office furniture (chairs, desks, cabinets and many more) compatible with 3ds max 2008 or higher and many others.

00

CGAxis Models Volume 11 : Office Furniture