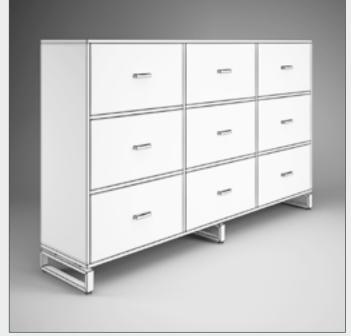

# DESCRIPTION

CGAXIS Models Volume 11 contains 65 highly detailed models of office furniture (chairs, desks, cabinets and many more) compatible with 3ds max 2008 or higher and many others.

CGAxis Models Volume 11 : Office Furniture