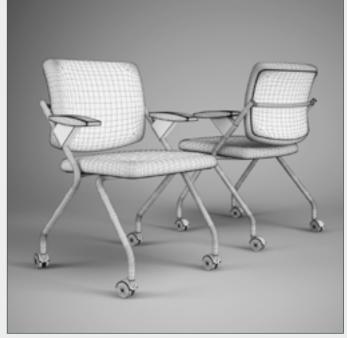

# DESCRIPTION

CGAXIS Models Volume 11 contains 65 highly detailed models of office furniture (chairs, desks, cabinets and many more) compatible with 3ds max 2008 or higher and many others.

CGAxis Models Volume 11 : Office Furniture