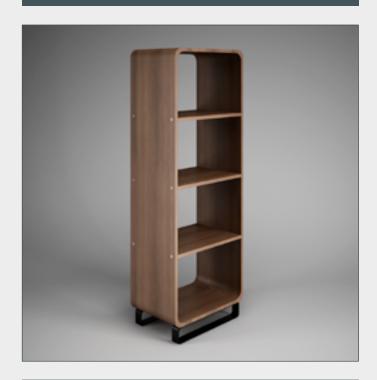

### DESCRIPTION

CGAXIS Models Volume 11 contains 65 highly detailed models of office furniture (chairs, desks, cabinets and many more) compatible with 3ds max 2008 or higher and many others.

CGAxis Models Volume 11 : Office Furniture