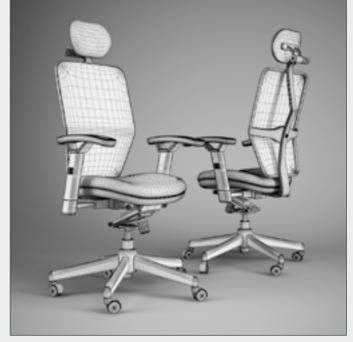

# DESCRIPTION

CGAXIS Models Volume 11 contains 65 highly detailed models of office furniture (chairs, desks, cabinets and many more) compatible with 3ds max 2008 or higher and many others.

CGAxis Models Volume 11 : Office Furniture