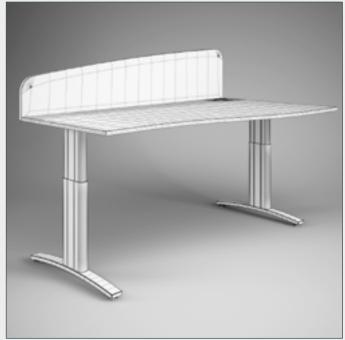

## DESCRIPTION

CGAXIS Models Volume 11 contains 65 highly detailed models of office furniture (chairs, desks, cabinets and many more) compatible with 3ds max 2008 or higher and many others.

00

CGAxis Models Volume 11 : Office Furniture