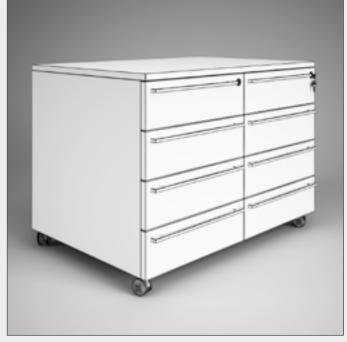

### DESCRIPTION

CGAXIS Models Volume 11 contains 65 highly detailed models of office furniture (chairs, desks, cabinets and many more) compatible with 3ds max 2008 or higher and many others.

CGAxis Models Volume 11 : Office Furniture