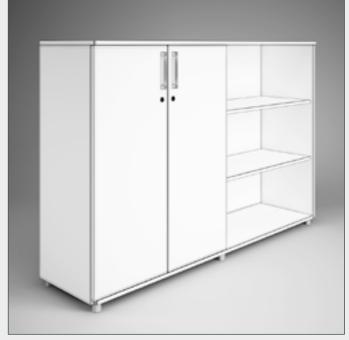

### DESCRIPTION

CGAXIS Models Volume 11 contains 65 highly detailed models of office furniture (chairs, desks, cabinets and many more) compatible with 3ds max 2008 or higher and many others.

CGAxis Models Volume 11 : Office Furniture