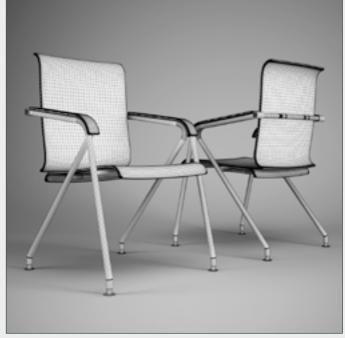

## DESCRIPTION

CGAXIS Models Volume 11 contains 65 highly detailed models of office furniture (chairs, desks, cabinets and many more) compatible with 3ds max 2008 or higher and many others.

00

CGAxis Models Volume 11 : Office Furniture