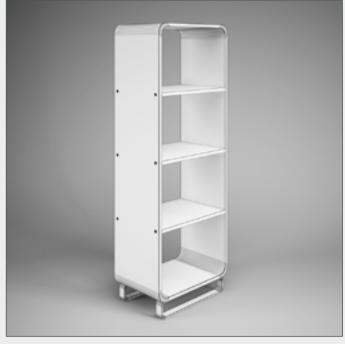

# DESCRIPTION

CGAXIS Models Volume 11 contains 65 highly detailed models of office furniture (chairs, desks, cabinets and many more) compatible with 3ds max 2008 or higher and many others.

CGAxis Models Volume 11 : Office Furniture