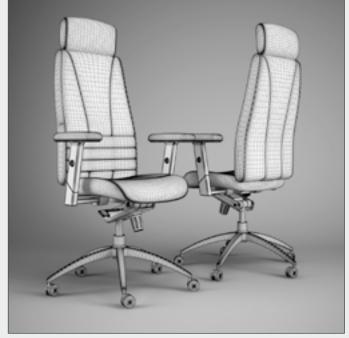

## DESCRIPTION

CGAXIS Models Volume 11 contains 65 highly detailed models of office furniture (chairs, desks, cabinets and many more) compatible with 3ds max 2008 or higher and many others.

00

CGAxis Models Volume 11 : Office Furniture