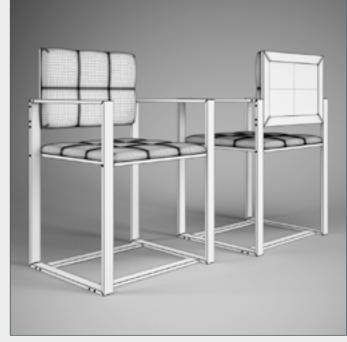

## DESCRIPTION

CGAXIS Models Volume 11 contains 65 highly detailed models of office furniture (chairs, desks, cabinets and many more) compatible with 3ds max 2008 or higher and many others.

00

CGAxis Models Volume 11 : Office Furniture