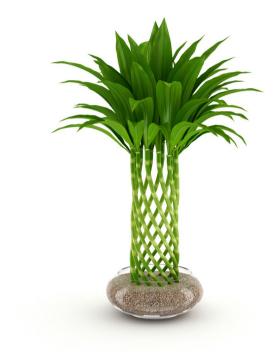

# DESCRIPTION

CGAxis Models Volume 21 containing 25 highly detailed models of plants and flowers. Great for your project, compatible with 3ds max 2008 or higher and many others.

CGAxis Models Volume 21: Plants II