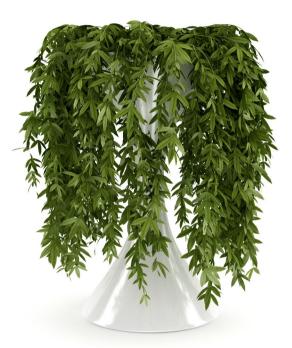

### DESCRIPTION

CGAxis Models Volume 21 containing 25 highly detailed models of plants and flowers. Great for your project, compatible with 3ds max 2008 or higher and many others.

CGAxis Models Volume 21: Plants II