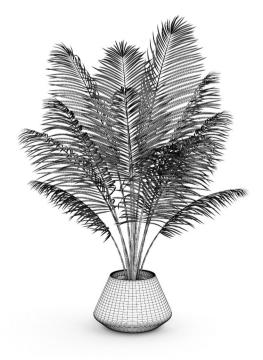

### DESCRIPTION

CGAxis Models Volume 21 containing 25 highly detailed models of plants and flowers. Great for your project, compatible with 3ds max 2008 or higher and many others.

CGAxis Models Volume 21: Plants II