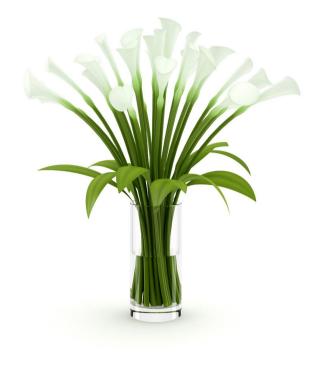

# DESCRIPTION

CGAxis Models Volume 21 containing 25 highly detailed models of plants and flowers. Great for your project, compatible with 3ds max 2008 or higher and many others.

CGAxis Models Volume 21: Plants II