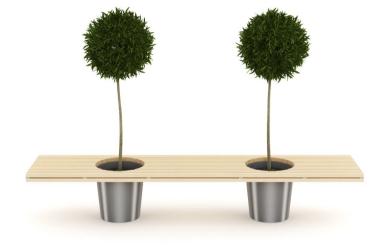

# DESCRIPTION

CGAxis Models Volume 21 containing 25 highly detailed models of plants and flowers. Great for your project, compatible with 3ds max 2008 or higher and many others.

CGAxis Models Volume 21: Plants II