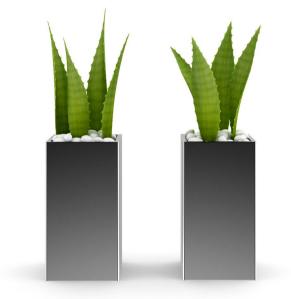

# DESCRIPTION

CGAxis Models Volume 21 containing 25 highly detailed models of plants and flowers. Great for your project, compatible with 3ds max 2008 or higher and many others.

CGAxis Models Volume 21: Plants II