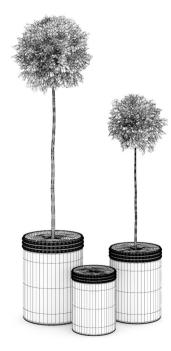

# DESCRIPTION

CGAxis Models Volume 21 containing 25 highly detailed models of plants and flowers. Great for your project, compatible with 3ds max 2008 or higher and many others.

CGAxis Models Volume 21: Plants II