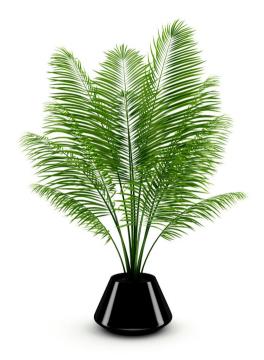

# DESCRIPTION

CGAxis Models Volume 21 containing 25 highly detailed models of plants and flowers. Great for your project, compatible with 3ds max 2008 or higher and many others.

CGAxis Models Volume 21: Plants II