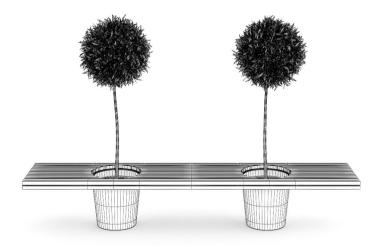

# DESCRIPTION

CGAxis Models Volume 21 containing 25 highly detailed models of plants and flowers. Great for your project, compatible with 3ds max 2008 or higher and many others.

CGAxis Models Volume 21: Plants II