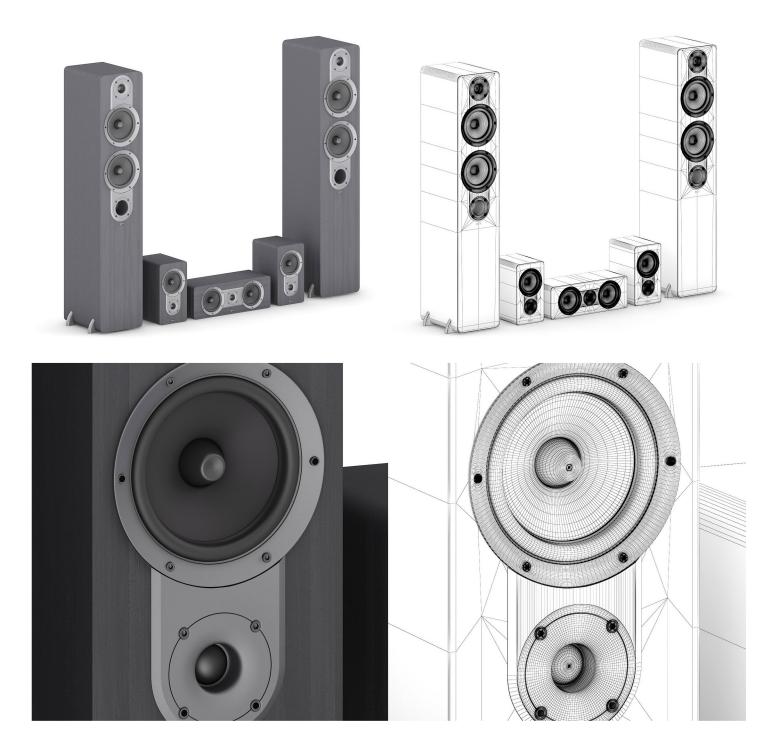

Electronics III is another part of the collection of electronics, contains 20 highly detailed 3D models of: tv remote control, alarm clock, speaker set, home cinema set, smartphone, notebook, computer and many more. Models from this collection are great to your interior visualizations. Models are mapped and have materials and textures. Compatible with 3ds max 2010 or higher and many others.

#### **SPECIFICATION**

Total size: 909MB Materias: YES Textures: YES

#### **FORMATS**

- \*.max (Scanline)
- \*.max (MentalRay)
- \*.max (VRay)
- \*.c4d
- \*.c4d (VRay)
- \*.obj
- \*.fbx



**TV Remote Control 1** 



#### FILENAME: CGAXIS\_MODELS\_41\_01



**TV Remote Control 2** 



#### FILENAME: CGAXIS\_MODELS\_41\_02



Alarm Clock







#### FILENAME: CGAXIS\_MODELS\_41\_03



Speaker Set 1



#### FILENAME: CGAXIS\_MODELS\_41\_04



Speaker Set 2



#### FILENAME: CGAXIS\_MODELS\_41\_05



Home Cinema Set



#### FILENAME: CGAXIS\_MODELS\_41\_06



Mini Hi-Fi Set 1





#### FILENAME: CGAXIS\_MODELS\_41\_07



Mini Hi-Fi Set 2



#### FILENAME: CGAXIS\_MODELS\_41\_08



**Graphic Tablet** 



#### FILENAME: CGAXIS\_MODELS\_41\_09



PC Keyboard 1



#### FILENAME: CGAXIS\_MODELS\_41\_10



PC Keyboard 2



#### FILENAME: CGAXIS\_MODELS\_41\_11



#### Video Door Phone



#### FILENAME: CGAXIS\_MODELS\_41\_12



Home Phone



### FILENAME: CGAXIS\_MODELS\_41\_13



Smartphone 1



#### FILENAME: CGAXIS\_MODELS\_41\_14



**Tablet with Keyboard** 



### FILENAME: CGAXIS\_MODELS\_41\_15



Notebook



### FILENAME: CGAXIS\_MODELS\_41\_16



Smartphone 2



### FILENAME: CGAXIS\