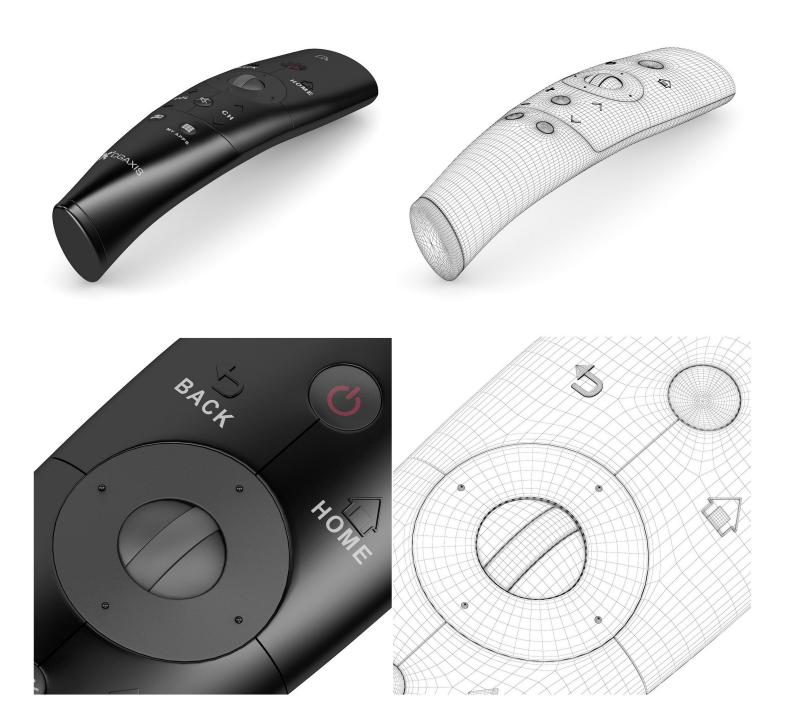

#### DESCRIPTION

CGAxis Models Volume 41 - Electronics III is another part of the collection of electronics, contains 20 highly detailed 3D models of: tv remote control, alarm clock, speaker set, home cinema set, smartphone, notebook, computer and many more. Models from this collection are great to your interior visualizations. Models are mapped and have materials and textures. Compatible with 3ds max 2010 or higher and many others.

#### **SPECIFICATION**

Total size: 909MB Materias: YES Textures: YES

#### **FORMATS**

- \*.max (Scanline)
- \*.max (MentalRay)
- \*.max (VRay)
- \*.c4d
- \*.c4d (VRay)
- \*.obj
- \*.fbx



**TV Remote Control 1** 



#### FILENAME: CGAXIS\_MODELS\_41\_01



**TV Remote Control 2** 



#### FILENAME: CGAXIS\_MODELS\_41\_02



Alarm Clock







#### FILENAME: CGAXIS\_MODELS\_41\_03



Speaker Set 1



#### FILENAME: CGAXIS\_MODELS\_41\_04



Speaker Set 2



#### FILENAME: CGAXIS\_MODELS\_41\_05



Home Cinema Set



#### FILENAME: CGAXIS\_MODELS\_41\_06



Mini Hi-Fi Set 1





#### FILENAME: CGAXIS\_MODELS\_41\_07



Mini Hi-Fi Set 2



#### FILENAME: CGAXIS\_MODELS\_41\_08



**Graphic Tablet** 



#### FILENAME: CGAXIS\_MODELS\_41\_09



PC Keyboard 1



#### FILENAME: CGAXIS\_MODELS\_41\_10



PC Keyboard 2



#### FILENAME: CGAXIS\_MODELS\_41\_11



#### Video Door Phone



#### FILENAME: CGAXIS\_MODELS\_41\_12



Home Phone



### FILENAME: CGAXIS\_MODELS\_41\_13



Smartphone 1



#### FILENAM