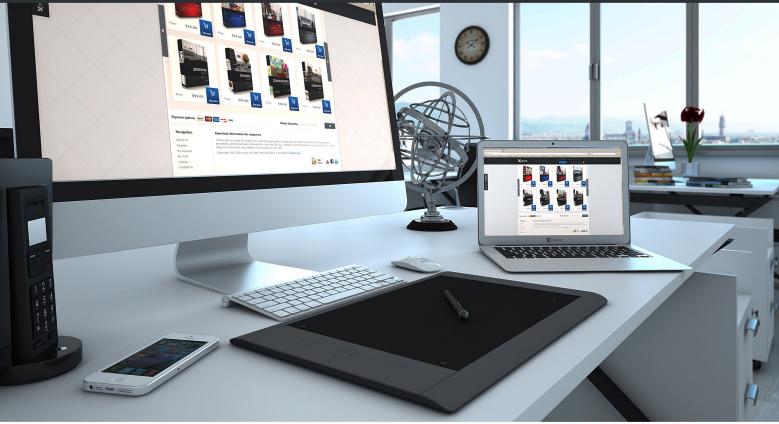

#### DESCRIPTION

CGAxis Models Volume 41 - Electronics III is another part of the collection of electronics, contains 20 highly detailed 3D models of: tv remote control, alarm clock, speaker set, home cinema set, smartphone, notebook, computer and many more. Models from this collection are great to your interior visualizations. Models are mapped and have materials and textures. Compatible with 3ds max 2010 or higher and many others.

#### **Computer Monitor**

#### All-in-one Computer 2