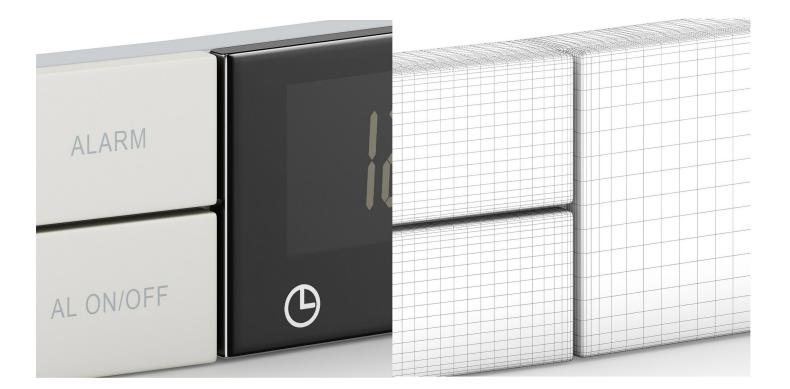

#### DESCRIPTION

CGAxis Models Volume 41 - Electronics III is another part of the collection of electronics, contains 20 highly detailed 3D models of: tv remote control, alarm clock, speaker set, home cinema set, smartphone, notebook, computer and many more. Models from this collection are great to your interior visualizations. Models are mapped and have materials and textures. Compatible with 3ds max 2010 or higher and many others.

#### **SPECIFICATION**

Total size: 909MB Materias: YES Textures: YES

#### **FORMATS**

- \*.max (Scanline)
- \*.max (MentalRay)
- \*.max (VRay)
- \*.c4d
- \*.c4d (VRay)
- \*.obj
- \*.fbx



**TV Remote Control 1** 



#### FILENAME: CGAXIS\_MODELS\_41\_01



**TV Remote Control 2** 



#### FILENAME: CGAXIS\_MODELS\_41\_02



Alarm Clock







#### FILENAME: CGAXIS\_MODELS\_41\_03



Speaker Set 1



#### FILENAME: CGAXIS\_MODELS\_41\_04



Speaker Set 2



#### FILENAME: CGAXIS\_MODELS\_41\_05



Home Cinema Set



#### FILENAME: CGAXIS\_MODELS\_41\_06



Mini Hi-Fi Set 1





#### FILENAME: CGAXIS\_MODELS\_41\_07



Mini Hi-Fi Set 2



#### FILENAME: CGAXIS\_MODELS\_41\_08



**Graphic Tablet** 



#### FILENAME: CGAXIS\_MODELS\_41\_09



PC Keyboard 1



#### FILENAME: CGAXIS\_MODELS\_41\_10



PC Keyboard 2



#### FILENAME: CGAXIS\_MODELS\_41\_11



#### Video Door Phone



#### FILENAME: CGAXIS\_MODELS\_41\_12



Home Phone



### FILENAME: CGAXIS\_MODELS\_41\_13



Smartphone 1



#### FILENAME: CGAXIS\_MODELS\_41\_14



**Tablet with Keyboard** 



### FILENAME: CGAXIS\_MODELS\_41\_15



Notebook



### FILENAME: CGAXI