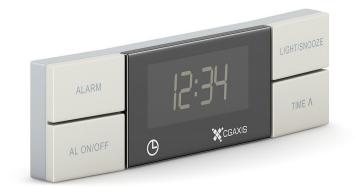

#### DESCRIPTION

CGAxis Models Volume 41 - Electronics III is another part of the collection of electronics, contains 20 highly detailed 3D models of: tv remote control, alarm clock, speaker set, home cinema set, smartphone, notebook, computer and many more. Models from this collection are great to your interior visualizations. Models are mapped and have materials and textures. Compatible with 3ds max 2010 or higher and many others.

#### **SPECIFICATION**

Total size: 909MB Materias: YES Textures: YES

#### **FORMATS**

- \*.max (Scanline)
- \*.max (MentalRay)
- \*.max (VRay)
- \*.c4d
- \*.c4d (VRay)
- \*.obj
- \*.fbx



**TV Remote Control 1** 



#### FILENAME: CGAXIS\_MODELS\_41\_01



**TV Remote Control 2** 



#### FILENAME: CGAXIS\_MODELS\_41\_02



Alarm Clock







#### FILENAME: CGAXIS\_MODELS\_41\_03



Speaker Set 1



#### FILENAME: CGAXIS\_MODELS\_41\_04



Speaker Set 2



#### FILENAME: CGAXIS\_MODELS\_41\_05



Home Cinema Set



#### FILENAME: CGAXIS\_MODELS\_41\_06



Mini Hi-Fi Set 1





#### FILENAME: CGAXIS\_MODELS\_41\_07



Mini Hi-Fi Set 2



#### FILENAME: CGAXIS\_MODELS\_41\_08



**Graphic Tablet** 



#### FILENAME: CGAXIS\_MODELS\_41\_09



PC Keyboard 1



#### FILENAME: CGAXIS\_MODELS\_41\_10



PC Keyboard 2



#### FILENAME: CGAXIS\_MODELS\_41\_11



#### Video Door Phone



#### FILENAME: CGAXIS\_MODELS\_41\_12



Home Phone



### FILENAME: CGAXIS\_MODELS\_41\_13



Smartphone 1



#### FILENAME: CGAXIS\_MODELS\_41\_14



**Tablet with Keyboard** 



### FILENAME: CGAXIS\_MODELS\_41\_15



Notebook



### FILENAME: C