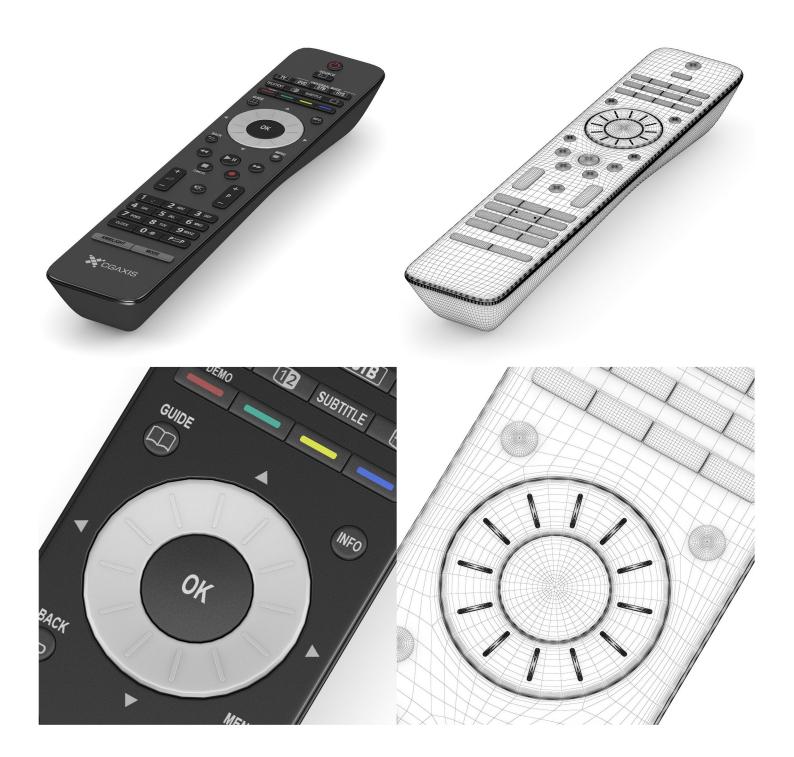

#### DESCRIPTION

CGAxis Models Volume 41 - Electronics III is another part of the collection of electronics, contains 20 highly detailed 3D models of: tv remote control, alarm clock, speaker set, home cinema set, smartphone, notebook, computer and many more. Models from this collection are great to your interior visualizations. Models are mapped and have materials and textures. Compatible with 3ds max 2010 or higher and many others.

#### **SPECIFICATION**

Total size: 909MB Materias: YES Textures: YES

#### **FORMATS**

- \*.max (Scanline)
- \*.max (MentalRay)
- \*.max (VRay)
- \*.c4d
- \*.c4d (VRay)
- \*.obj
- \*.fbx



**TV Remote Control 1** 



#### FILENAME: CGAXIS\_MODELS\_41\_01



**TV Remote Control 2** 



#### FILENAME: CGAXIS\_MODELS\_41\_02



Alarm Clock







#### FILENAME: CGAXIS\_MODELS\_41\_03



Speaker Set 1



#### FILENAME: CGAXIS\_MODELS\_41\_04



Speaker Set 2



#### FILENAME: CGAXIS\_MODELS\_41\_05



Home Cinema Set



#### FILENAME: CGAXIS\_MODELS\_41\_06



Mini Hi-Fi Set 1





#### FILENAME: CGAXIS\_MODELS\_41\_07



Mini Hi-Fi Set 2



#### FILENAME: CGAXIS\_MODELS\_41\_08



**Graphic Tablet** 



#### FILENAME: CGAXIS\_MODELS\_41\_09



PC Keyboard 1



#### FILENAME: CGAXIS\_MODELS\_41\_10



PC Keyboard 2



#### FILENAME: CGAXIS\_MODELS\_41\_11



#### Video Door Phone



#### FILENAME: CGAXIS\_MODELS\_41\_12



Home Phone



### FILENAME: CGAXIS\_MODELS\_41\_13



Smartphone 1



#### FILENAME: CGAXIS\_MODELS\_41\_14



**Tablet with Keyboard** 



### FILENAM