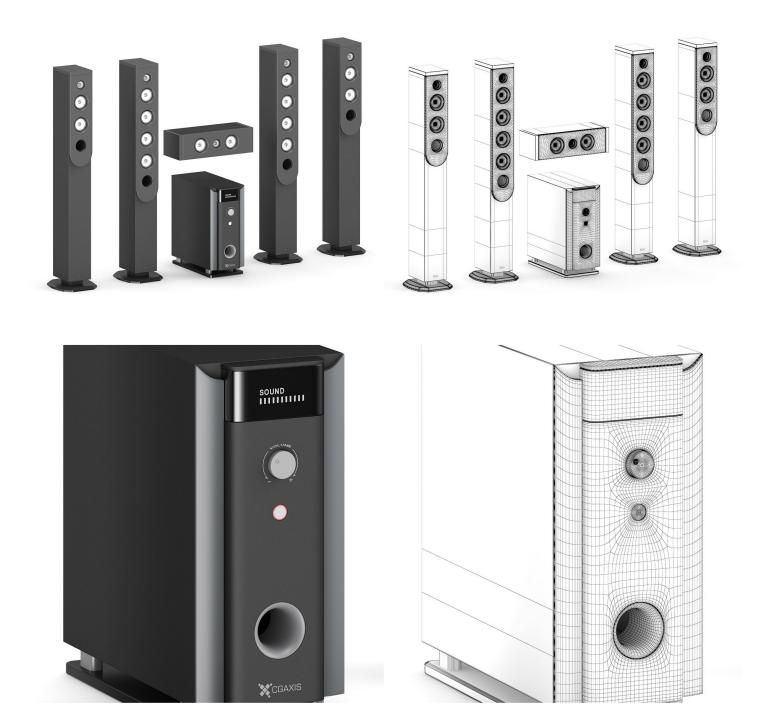

ronics, contains 20 highly detailed 3D models of: tv remote control, alarm clock, speaker set, home cinema set, smartphone, notebook, computer and many more. Models from this collection are great to your interior visualizations. Models are mapped and have materials and textures. Compatible with 3ds max 2010 or higher and many others.

#### **SPECIFICATION**

Total size: 909MB Materias: YES Textures: YES

#### **FORMATS**

- \*.max (Scanline)
- \*.max (MentalRay)
- \*.max (VRay)
- \*.c4d
- \*.c4d (VRay)
- \*.obj
- \*.fbx



**TV Remote Control 1** 



#### FILENAME: CGAXIS\_MODELS\_41\_01



**TV Remote Control 2** 



#### FILENAME: CGAXIS\_MODELS\_41\_02



Alarm Clock







#### FILENAME: CGAXIS\_MODELS\_41\_03



Speaker Set 1



#### FILENAME: CGAXIS\_MODELS\_41\_04



Speaker Set 2



#### FILENAME: CGAXIS\_MODELS\_41\_05



Home Cinema Set



#### FILENAME: CGAXIS\_MODELS\_41\_06



Mini Hi-Fi Set 1





#### FILENAME: CGAXIS\_MODELS\_41\_07



Mini Hi-Fi Set 2



#### FILENAME: CGAXIS\_MODELS\_41\_08



**Graphic Tablet** 



#### FILENAME: CGAXIS\_MODELS\_41\_09



PC Keyboard 1



#### FILENAME: CGAXIS\_MODELS\_41\_10



PC Keyboard 2



#### FILENAME: CGAXIS\_MODELS\_41\_11



#### Video Door Phone



#### FILENAME: CGAXIS\_MODELS\_41\_12



Home Phone



### FILENAME: CGAXIS\_MODELS\_41\_13



Smartphone 1



#### FILENAME: CGAXIS\_MODELS\_41\_14



**Tablet with Keyboard** 



### FILENAME: CGAXIS\_MODELS\_41\_15



Notebook



### FILENAME: CGAXIS\_MODELS\_41\_16



Smartphone 2



### FILENAME: CGAXIS\_MODELS\_41\_17



All-in-one Computer 1



#### FILENAME: