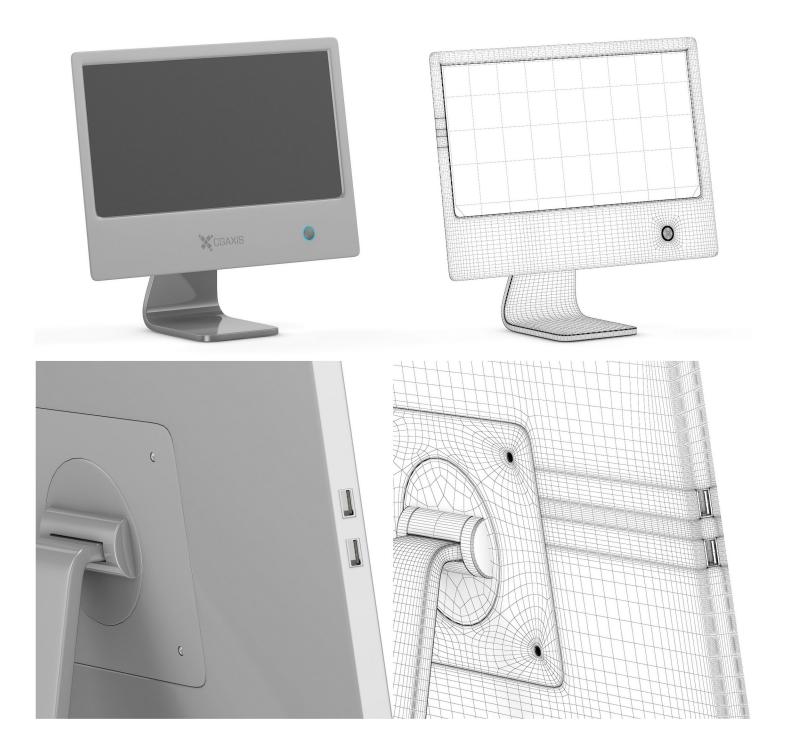

Set



#### FILENAME: CGAXIS\_MODELS\_41\_06



Mini Hi-Fi Set 1





#### FILENAME: CGAXIS\_MODELS\_41\_07



Mini Hi-Fi Set 2



#### FILENAME: CGAXIS\_MODELS\_41\_08



**Graphic Tablet** 



#### FILENAME: CGAXIS\_MODELS\_41\_09



PC Keyboard 1



#### FILENAME: CGAXIS\_MODELS\_41\_10



PC Keyboard 2



#### FILENAME: CGAXIS\_MODELS\_41\_11



#### Video Door Phone



#### FILENAME: CGAXIS\_MODELS\_41\_12



Home Phone



### FILENAME: CGAXIS\_MODELS\_41\_13



Smartphone 1



#### FILENAME: CGAXIS\_MODELS\_41\_14



**Tablet with Keyboard** 



### FILENAME: CGAXIS\_MODELS\_41\_15



Notebook



### FILENAME: CGAXIS\_MODELS\_41\_16



Smartphone 2



### FILENAME: CGAXIS\_MODELS\_41\_17



All-in-one Computer 1



#### FILENAME: CGAXIS\_MODELS\_41\_18



#### **Computer Monitor**



#### FILENAME: CGAXIS\_MODELS\_41\_19



#### All-in-one Computer 2



### FILENAME: CGAXIS\_MODELS\_41\_20