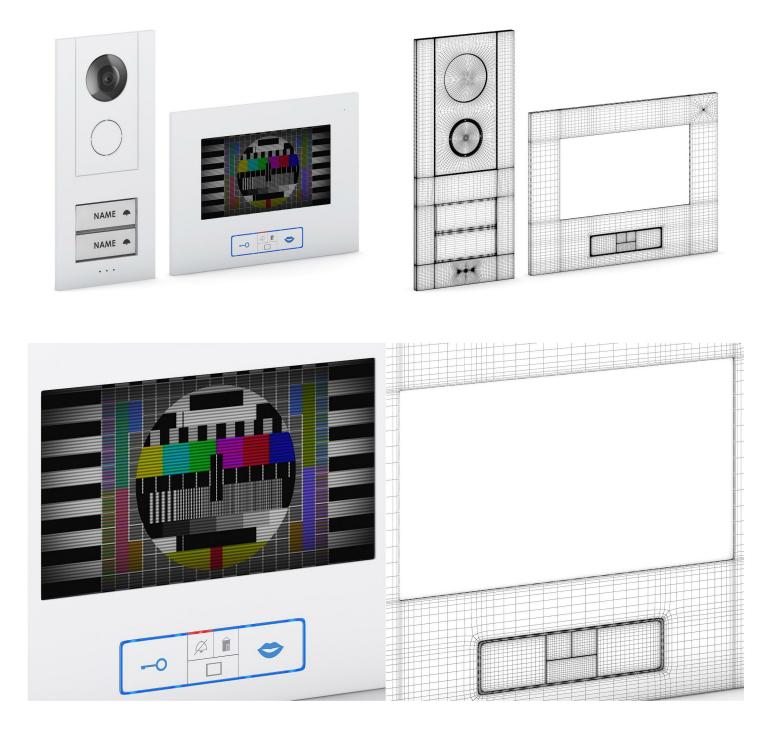

.max (Scanline)
- \*.max (MentalRay)
- \*.max (VRay)
- \*.c4d
- \*.c4d (VRay)
- \*.obj
- \*.fbx



**TV Remote Control 1** 



#### FILENAME: CGAXIS\_MODELS\_41\_01



**TV Remote Control 2** 



#### FILENAME: CGAXIS\_MODELS\_41\_02



Alarm Clock







#### FILENAME: CGAXIS\_MODELS\_41\_03



Speaker Set 1



#### FILENAME: CGAXIS\_MODELS\_41\_04



Speaker Set 2



#### FILENAME: CGAXIS\_MODELS\_41\_05



Home Cinema Set



#### FILENAME: CGAXIS\_MODELS\_41\_06



Mini Hi-Fi Set 1





#### FILENAME: CGAXIS\_MODELS\_41\_07



Mini Hi-Fi Set 2



#### FILENAME: CGAXIS\_MODELS\_41\_08



**Graphic Tablet** 



#### FILENAME: CGAXIS\_MODELS\_41\_09



PC Keyboard 1



#### FILENAME: CGAXIS\_MODELS\_41\_10



PC Keyboard 2



#### FILENAME: CGAXIS\_MODELS\_41\_11



#### Video Door Phone



#### FILENAME: CGAXIS\_MODELS\_41\_12



Home Phone



### FILENAME: CGAXIS\_MODELS\_41\_13



Smartphone 1



#### FILENAME: CGAXIS\_MODELS\_41\_14



**Tablet with Keyboard** 



### FILENAME: CGAXIS\_MODELS\_41\_15



Notebook



### FILENAME: CGAXIS\_MODELS\_41\_16



Smartphone 2



### FILENAME: CGAXIS\_MODELS\_41\_17



All-in-one Computer 1



#### FILENAME: CGAXIS\_MODELS\_41\_18



#### **Computer Monitor**



#### FILENAME: CGAXIS\_MODELS\_41\_19



#### All-in-one Computer 2



### FILENAME: CGAXIS\_MODELS\_41\_20