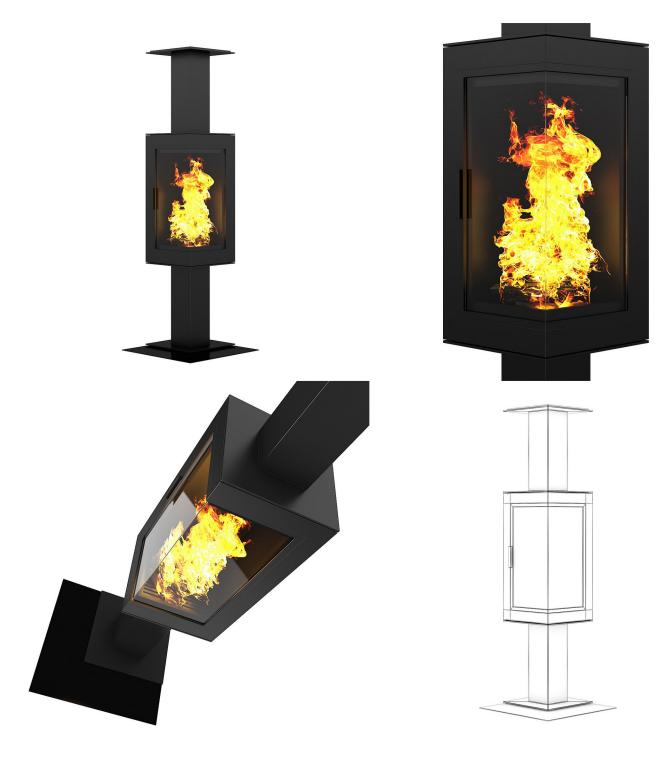

#### **Standing Metal Fireplace 1**

FILENAME: CGAXIS\_MODELS\_45\_08

## **Standing Metal Fireplace 2**

FILENAME: CGAXIS\_MODELS\_45\_20