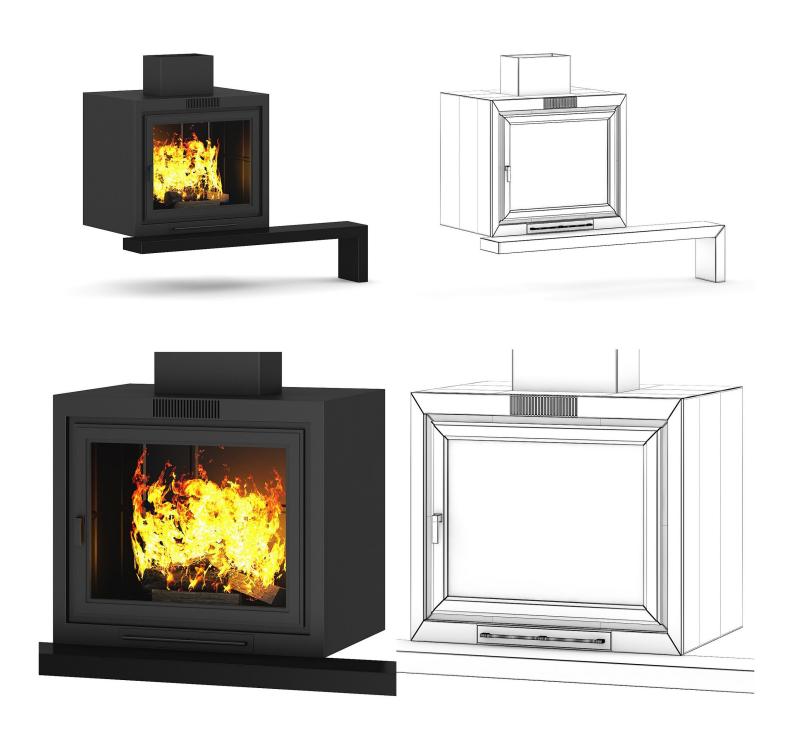

max 2010 or higher and many others.

Render scene with all models, materials and textures included, ready to open in 3ds max 2010 and VRay 2.0

#### **SPECIFICATION**

Total size: 1.44GB Materias: YES Textures: YES

#### **FORMATS**

- \*.max (Scanline)
- \*.max (MentalRay)
- \*.max (VRay)
- \*.c4d
- \*.c4d (VRay)
- \*.obj
- \*.fbx



## **Round Metal Fireplace 1**



FILENAME: CGAXIS\_MODELS\_45\_01



## **Spherical Metal Fireplace**





FILENAME: CGAXIS\_MODELS\_45\_02



#### **Classic Metal Fireplace**



FILENAME: CGAXIS\_MODELS\_45\_03



## **Modern Wall Fireplace 1**









FILENAME: CGAXIS\_MODELS\_45\_04



## Modern Wall Fireplace 2









FILENAME: CGAXIS\_MODELS\_45\_05



#### Wall Fireplace 1









FILENAME: CGAXIS\_MODELS\_45\_06



#### Wall Fireplace with Shelf



FILENAME: CGAXIS\_MODELS\_45\_07



#### **Standing Metal Fireplace 1**









FILENAME: CGAXIS\_MODELS\_45\_08



## **Round Metal Fireplace 2**





FILENAME: CGAXIS\_MODELS\_45\_09



#### Wall Fireplace 2









FILENAME: CGAXIS\_MODELS\_45\_10



#### Wall Fireplace 3





6





## Floor Standing Fireplace



FILENAME: CGAXIS\_MODELS\_45\_12



## **Classic Stone Fireplace**









FILENAME: CGAXIS\_MODELS\_45\_13



## **Modern Floor Fireplace**









FILENAME: CGAXIS\_MODELS\_45\_14



#### **Wall Fireplace with Corner Shelves**









FILENAME: CGAXIS\_MODELS\_45\_15



## **Round Metal Fireplace 3**





FILENAME: CGAXIS\_MODELS\_45\_16



## Large Metal Fireplace









FILENAME: CGAXIS\_MODELS\_45\_17



#### **Large Wall Fireplace**









FILENAME: CGAXIS\_MO