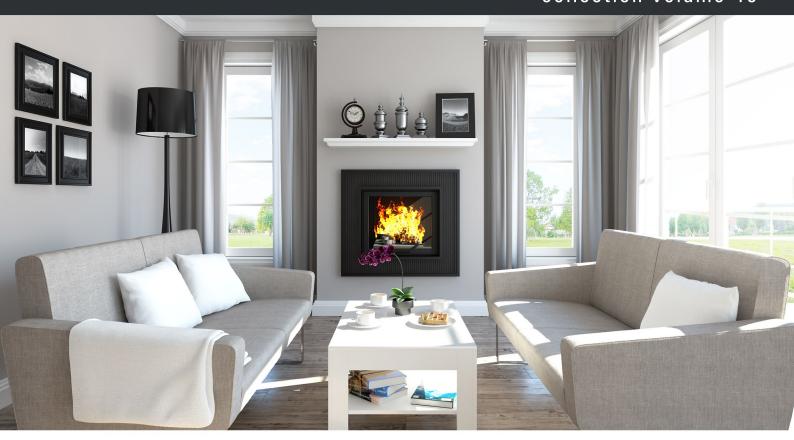

#### **DESCRIPTION**

CGAxis Models Volume 45 - Fireplaces is a collection contains 35 highly detailed 3D models of wall, standing, table and other fireplaces. Flame materials are with illumination. This collection will give an appropriate atmosphere of your interior project.

All are mapped and have materials and textures. Compatible with 3ds max 2010 or higher and many others.

Render scene with all models, materials and textures included, ready to open in 3ds max 2010 and VRay 2.0

#### **SPECIFICATION**

Total size: 1.44GB Materias: YES Textures: YES

#### **FORMATS**

- \*.max (Scanline)
- \*.max (MentalRay)
- \*.max (VRay)
- \*.c4d
- \*.c4d (VRay)
- \*.obj
- \*.fbx



## **Round Metal Fireplace 1**



FILENAME: CGAXIS\_MODELS\_45\_01



## **Spherical Metal Fireplace**





FILENAM