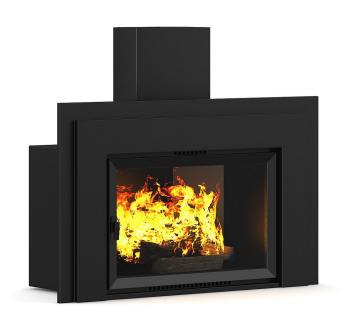

oject.

All are mapped and have materials and textures. Compatible with 3ds max 2010 or higher and many others.

Render scene with all models, materials and textures included, ready to open in 3ds max 2010 and VRay 2.0

#### **SPECIFICATION**

Total size: 1.44GB Materias: YES Textures: YES

#### **FORMATS**

- \*.max (Scanline)
- \*.max (MentalRay)
- \*.max (VRay)
- \*.c4d
- \*.c4d (VRay)
- \*.obj
- \*.fbx



## **Round Metal Fireplace 1**



FILENAME: CGAXIS\_MODELS\_45\_01



## **Spherical Metal Fireplace**





FILENAME: CGAXIS\_MODELS\_45\_02



#### **Classic Metal Fireplace**



FILENAME: CGAXIS\_MODELS\_45\_03



## **Modern Wall Fireplace 1**









FILENAME: CGAXIS\_MODELS\_45\_04



## Modern Wall Fireplace 2









FILENAME: CGAXIS\_MODELS\_45\_05



#### Wall Fireplace 1









FILENAME: CGAXIS\_MODELS\_45\_06



#### Wall Fireplace with Shelf



FILENAME: CGAXIS\_MODELS\_45\_07



#### **Standing Metal Fireplace 1**









FILENAME: CGAXIS\_MODELS\_45\_08



## **Round Metal Fireplace 2**





FILENAME: CGAXIS\_MODELS\_45\_09



#### Wall Fireplace 2









FILENAME: CGAXIS\_MODELS\_45\_10



#### Wall Fireplace 3





6





## Floor Standing Fireplace



FILENAME: CGAXIS\_MODELS\_45\_12



## **Classic Stone Fireplace**









FILENAME: CGAXIS\_MODELS\_45\_13



## **Modern Floor Fireplace**









FILENAME: CGAXIS\_MODELS\_45\_14



#### **Wall Fireplace with Corner Shelves**









FILENAME: CGAXIS\_MODELS\_45\_15



## **Round Metal Fireplace 3**





FILENAME: CGAXIS\_MODELS\_45\_16



## Large Metal Fireplace









FILENAME: CGAXIS\_M