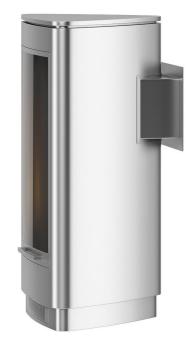

and textures included, ready to open in 3ds max 2010 and VRay 2.0

#### **SPECIFICATION**

Total size: 1.44GB Materias: YES Textures: YES

#### **FORMATS**

- \*.max (Scanline)
- \*.max (MentalRay)
- \*.max (VRay)
- \*.c4d
- \*.c4d (VRay)
- \*.obj
- \*.fbx



## **Round Metal Fireplace 1**



FILENAME: CGAXIS\_MODELS\_45\_01



## **Spherical Metal Fireplace**





FILENAME: CGAXIS\_MODELS\_45\_02



#### **Classic Metal Fireplace**



FILENAME: CGAXIS\_MODELS\_45\_03



## **Modern Wall Fireplace 1**









FILENAME: CGAXIS\_MODELS\_45\_04



## Modern Wall Fireplace 2









FILENAME: CGAXIS\_MODELS\_45\_05



#### Wall Fireplace 1









FILENAME: CGAXIS\_MODELS\_45\_06



#### Wall Fireplace with Shelf



FILENAME: CGAXIS\_MODELS\_45\_07



#### **Standing Metal Fireplace 1**









FILENAME: CGAXIS\_MODELS\_45\_08



## **Round Metal Fireplace 2**





FILENAME: CGAXIS\_MODELS\_45\_09



#### Wall Fireplace 2









FILENAME: CGAXIS\_MODELS\_45\_10



#### Wall Fireplace 3





6





## Floor Standing Fireplace



FILENAME: CGAXIS\_MODELS\_45\_12



## **Classic Stone Fireplace**









FILENAME: CGAXIS\_MODELS\_45\_13



## **Modern Floor Fireplace**









FILENAME: CGAXIS\_MODELS\_45\_14



#### **Wall Fireplace with Corner Shelves**









FILENAME: CGAXIS\_MODELS\_45\_15



## **Round Metal Fireplace 3**





FILENAME: CGAXIS\_MODELS\_45\_16



## Large Metal Fireplace









FILENAME: CGAXIS\_MODELS\_45\_17



#### **Large Wall Fireplace**









FILENAME: CGAXIS\_MODELS\_45\_18



#### Wall Fireplace 5









FILENAME: CGAXIS\_MODELS\_45\_