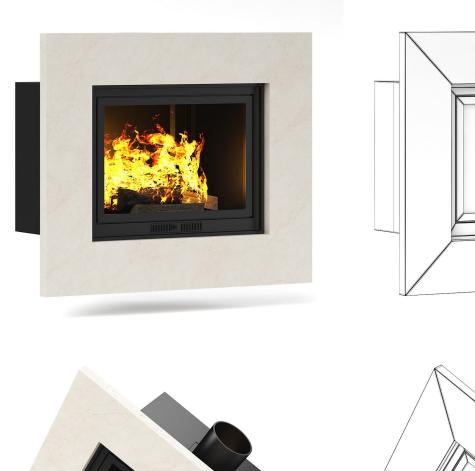

ax (VRay)
- \*.c4d
- \*.c4d (VRay)
- \*.obj
- \*.fbx



## **Round Metal Fireplace 1**



FILENAME: CGAXIS\_MODELS\_45\_01



## **Spherical Metal Fireplace**





FILENAME: CGAXIS\_MODELS\_45\_02



#### **Classic Metal Fireplace**



FILENAME: CGAXIS\_MODELS\_45\_03



## **Modern Wall Fireplace 1**









FILENAME: CGAXIS\_MODELS\_45\_04



## Modern Wall Fireplace 2









FILENAME: CGAXIS\_MODELS\_45\_05



#### Wall Fireplace 1









FILENAME: CGAXIS\_MODELS\_45\_06



#### Wall Fireplace with Shelf



FILENAME: CGAXIS\_MODELS\_45\_07



#### **Standing Metal Fireplace 1**









FILENAME: CGAXIS\_MODELS\_45\_08



## **Round Metal Fireplace 2**





FILENAME: CGAXIS\_MODELS\_45\_09



#### Wall Fireplace 2









FILENAME: CGAXIS\_MODELS\_45\_10



#### Wall Fireplace 3





6





## Floor Standing Fireplace



FILENAME: CGAXIS\_MODELS\_45\_12



## **Classic Stone Fireplace**









FILENAME: CGAXIS\_MODELS\_45\_13



## **Modern Floor Fireplace**









FILENAME: CGAXIS\_MODELS\_45\_14



#### **Wall Fireplace with Corner Shelves**









FILENAME: CGAXIS\_MODELS\_45\_15



## **Round Metal Fireplace 3**





FILENAME: CGAXIS\_MODELS\_45\_16



## Large Metal Fireplace









FILENAME: CGAXIS\_MODELS\_45\_17



#### **Large Wall Fireplace**









FILENAME: CGAXIS\_MODELS\_45\_18



#### Wall Fireplace 5









FILENAME: CGAXIS\_MODELS\_45\_19



## **Standing Metal Fireplace 2**



FILENAME: CGAXIS\_MODELS\_45\_20



#### **Wall Chrome Fireplace**









FILENAME: CGAXIS\_MODELS\_45\_21



#### **White Standing Fireplace**









FILENA