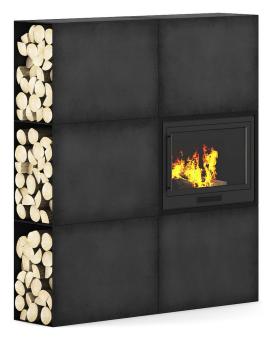

#### Wall Fireplace 1









FILENAME: CGAXIS\_MODELS\_45\_06



#### Wall Fireplace with Shelf



FILENAME: CGAXIS\_MODELS\_45\_07



#### **Standing Metal Fireplace 1**









FILENAME: CGAXIS\_MODELS\_45\_08



## **Round Metal Fireplace 2**





FILENAME: CGAXIS\_MODELS\_45\_09



#### Wall Fireplace 2









FILENAME: CGAXIS\_MODELS\_45\_10



#### Wall Fireplace 3





6





## Floor Standing Fireplace



FILENAME: CGAXIS\_MODELS\_45\_12



## **Classic Stone Fireplace**









FILENAME: CGAXIS\_MODELS\_45\_13



## **Modern Floor Fireplace**









FILENAME: CGAXIS\_MODELS\_45\_14



#### **Wall Fireplace with Corner Shelves**









FILENAME: CGAXIS\_MODELS\_45\_15



## **Round Metal Fireplace 3**





FILENAME: CGAXIS\_MODELS\_45\_16



## Large Metal Fireplace









FILENAME: CGAXIS\_MODELS\_45\_17



#### **Large Wall Fireplace**









FILENAME: CGAXIS\_MODELS\_45\_18



#### Wall Fireplace 5









FILENAME: CGAXIS\_MODELS\_45\_19



## **Standing Metal Fireplace 2**



FILENAME: CGAXIS\_MODELS\_45\_20



#### **Wall Chrome Fireplace**









FILENAME: CGAXIS\_MODELS\_45\_21



#### **White Standing Fireplace**









FILENAME: CGAXIS\_MODELS\_45\_22

All models, textures, renders, materials, hdri etc. which can be purchased/downloaded from www.cgaxis.com are on Royalty-Free non-exclusive license. License is personal and NON transferable. Models, textures, renders, materials, hdri etc. that You have purchased are non-exclusively licensed, NOT sold to You. You can use CGAxis products as a part of a game, if the products are contained