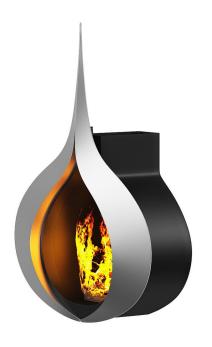

le and other fireplaces. Flame materials are with illumination. This collection will give an appropriate atmosphere of your interior project.

All are mapped and have materials and textures. Compatible with 3ds max 2010 or higher and many others.

Render scene with all models, materials and textures included, ready to open in 3ds max 2010 and VRay 2.0

#### **SPECIFICATION**

Total size: 1.44GB Materias: YES Textures: YES

#### **FORMATS**

- \*.max (Scanline)
- \*.max (MentalRay)
- \*.max (VRay)
- \*.c4d
- \*.c4d (VRay)
- \*.obj
- \*.fbx



## **Round Metal Fireplace 1**



FILENAME: CGAXIS\_MODELS\_45\_01



## **Spherical Metal Fireplace**





FILENAME: CGAXIS\_MODELS\_45\_02



#### **Classic Metal Fireplace**



FILENAME: CGAXIS\_MODELS\_45\_03



## **Modern Wall Fireplace 1**









FILENAME: CGAXIS\_MODELS\_45\_04



## Modern Wall Fireplace 2









FILENAME: CGAXIS\_MODELS\_45\_05



#### Wall Fireplace 1









FILENAME: CGAXIS\_MODELS\_45\_06



#### Wall Fireplace with Shelf



FILENAME: CGAXIS\_MODELS\_45\_07



#### **Standing Metal Fireplace 1**









FILENAME: CGAXIS\_MODELS\_45\_08



## **Round Metal Fireplace 2**





FILENAME: CGAXIS\_MODELS\_45\_09



#### Wall Fireplace 2









FILENAME: CGAXIS\_MODELS\_45\_10



#### Wall Fireplace 3





6





## Floor Standing Fireplace



FILENAME: CGAXIS\_MODELS\_45\_12



## **Classic Stone Fireplace**









FILENAME: CGAXIS\_MODELS\_45\_13



## **Modern Floor Fireplace**









FILENAME: CGAXIS\_MODELS\_45\_14



#### **Wall Fireplace with Corner Shelves**









FILENAME: CGAXIS\_MODELS\_