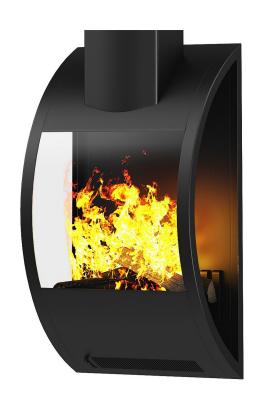

lection will give an appropriate atmosphere of your interior project.

All are mapped and have materials and textures. Compatible with 3ds max 2010 or higher and many others.

Render scene with all models, materials and textures included, ready to open in 3ds max 2010 and VRay 2.0

#### **SPECIFICATION**

Total size: 1.44GB Materias: YES Textures: YES

#### **FORMATS**

- \*.max (Scanline)
- \*.max (MentalRay)
- \*.max (VRay)
- \*.c4d
- \*.c4d (VRay)
- \*.obj
- \*.fbx



## **Round Metal Fireplace 1**



FILENAME: CGAXIS\_MODELS\_45\_01



## **Spherical Metal Fireplace**





FILENAME: CGAXIS\_MODELS\_45\_02



#### **Classic Metal Fireplace**



FILENAME: CGAXIS\_MODELS\_45\_03



## **Modern Wall Fireplace 1**









FILENAME: CGAXIS\_MODELS\_45\_04



## Modern Wall Fireplace 2









FILENAME: CGAXIS\_MODELS\_45\_05



#### Wall Fireplace 1









FILENAME: CGAXIS\_MODELS\_45\_06



#### Wall Fireplace with Shelf



FILENAME: CGAXIS\_MODELS\_45\_07



#### **Standing Metal Fireplace 1**









FILENAME: CGAXIS\_MODELS\_45\_08



## **Round Metal Fireplace 2**





FILENAME: CGAXIS\_MODELS\_45\_09



#### Wall Fireplace 2









FILENAME: CGAXIS\_MODELS\_45\_10



#### Wall Fireplace 3





6





## Floor Standing Fireplace



FILENAME: CGAXIS\_MODELS\_45\_12



## **Classic Stone Fireplace**









FILENAME: CGAXIS\_MODELS\_45\_13



## **Modern Floor Fireplace**









FILENAME: CGAXIS\_MODELS\_45\_14



#### **Wall Fireplace with Corner Shelves**









FILENAME: CGAXIS\_MODELS\_45\_15



## **Round Metal Fireplace 3**





FILENAME: CGAXIS\_MODELS\_