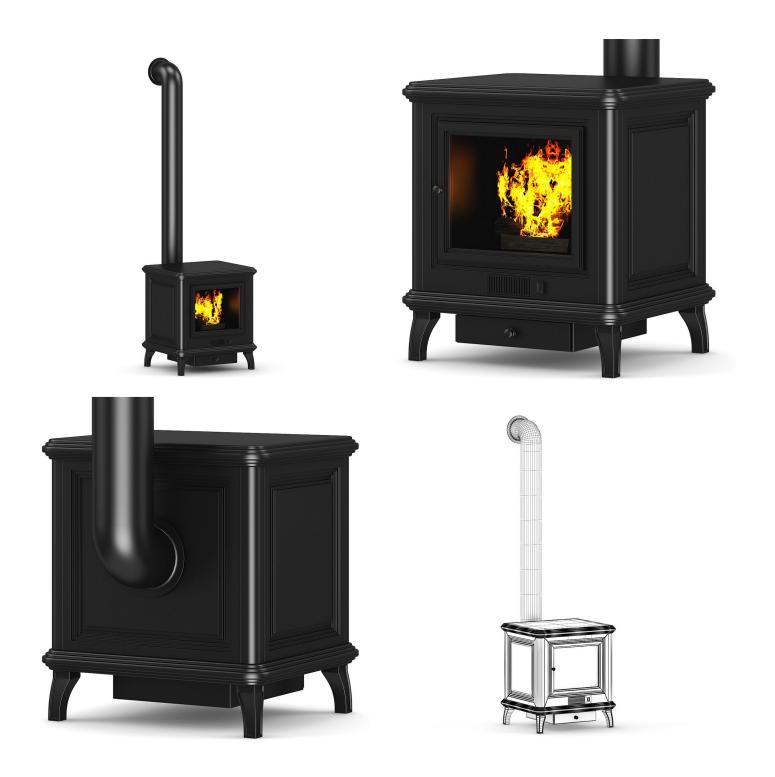

#### **Standing Metal Fireplace 1**

FILENAME: CGAXIS\_MODELS\_45\_08

## **Standing Metal Fireplace 2**

FILENAME: CGAXIS\_MODELS\_45\_20