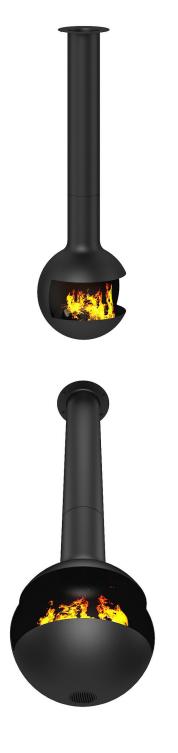

#### **DESCRIPTION**

CGAxis Models Volume 45 - Fireplaces is a collection contains 35 highly detailed 3D models of wall, standing, table and other fireplaces. Flame materials are with illumination. This collection will give an appropriate atmosphere of your interior project.

All are mapped and have materials and textures. Compatible with 3ds max 2010 or higher and many others.

Render scene with all models, materials and textures included, ready to open in 3ds max 2010 and VRay 2.0

#### **SPECIFICATION**

Total size: 1.44GB Materias: YES Textures: YES

#### **FORMATS**

- \*.max (Scanline)
- \*.max (MentalRay)
- \*.max (VRay)
- \*.c4d
- \*.c4d (VRay)
- \*.obj
- \*.fbx



## **Round Metal Fireplace 1**



FILENAME: CGAXIS\_MODELS\_45\_01



## **Spherical Metal Fireplace**





FILENAME: CGAXIS\_MODELS\_45\_02



#### **Classic Metal Fireplace**



FILENAME: CGAXIS\_MODELS\_45\_03



## **Modern Wall Fireplace 1**









FILENAME: CGAXIS\_MODELS\_45\_04



## Modern Wall Fireplace 2









FILENAME: CGAXIS\_MODELS\_45\_05



#### Wall Fireplace 1









FILENAME: CGAXIS\_MODELS\_45\_06



#### Wall Fireplace with Shelf



FILENAME: CGAXIS\_MODELS\_45\_07



#### **Standing Metal Fireplace 1**









FILENAME: CGAXIS\_MODELS\_45\_08



## **Round Metal Fireplace 2**





FILENAME: CGAXIS\_MODELS\_45\_09



#### Wall Fireplace 2









FILENAME: CGAXIS\_MODELS\_45\_10



#### Wall Fireplace 3





6





## Floor Standing Fireplace



FILENAME: CGAXIS\_MODELS\_45\_12



## **Classic Stone Fireplace**









FILENAME: CGAXIS\_MODELS\_45\_13



## **M