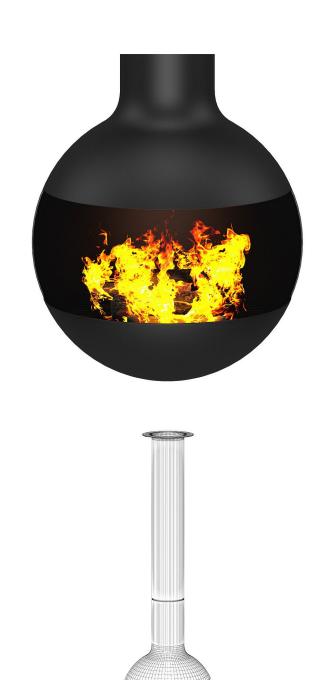

#### **DESCRIPTION**

CGAxis Models Volume 45 - Fireplaces is a collection contains 35 highly detailed 3D models of wall, standing, table and other fireplaces. Flame materials are with illumination. This collection will give an appropriate atmosphere of your interior project.

All are mapped and have materials and textures. Compatible with 3ds max 2010 or higher and many others.

Render scene with all models, materials and textures included, ready to open in 3ds max 2010 and VRay 2.0

#### **SPECIFICATION**

Total size: 1.44GB Materias: YES Textures: YES

#### **FORMATS**

- \*.max (Scanline)
- \*.max (MentalRay)
- \*.max (VRay)
- \*.c4d
- \*.c4d (VRay)
- \*.obj
- \*.fbx



## **Round Metal Fireplace 1**



FILENAME: CGAXIS\_MODELS\_45\_01



## **Spherical Metal Fireplace**





FILENAME: CGAXIS\_MODELS\_45\_02



#### **Classic Metal Fireplace**



FILENAME: CGAXIS\_MODELS\_45\_03



## **Modern Wall Fireplace 1**









FILENAME: CGAXIS\_MODELS\_45\_04



## Modern Wall Fireplace 2









FILENAME: CGAXIS\_MODELS\_45\_05



#### Wall Fireplace 1









FILENAME: CGAXIS\_MODELS\_45\_06



#### Wall Fireplace with Shelf



FILENAME: CGAXIS\_MODELS\_45\_07



#### **Standing Metal Fireplace 1**









FILENAME: CGAXIS\_MODELS\_45\_08



## **Round Metal Fireplace 2**





FILENAME: CGAXIS\_MODELS\_45\_09



#### Wall Fireplace 2









FILENAME: CGAXIS\_MODELS\_45\_10



#### Wall Fireplace 3





6





## Floor Standing Fireplace



FILENAME: CGAXIS\_MODELS\_45\_12



## **Classic Stone Fireplace**









FILENAME: CGAXIS\_MODELS\_45\_13



## **Mod