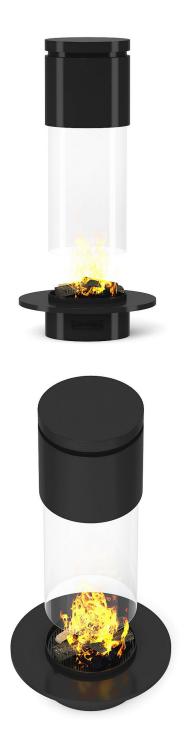

## **Round Metal Fireplace 1**

FILENAME: CGAXIS\_MODELS\_45\_01

## **Spherical Metal Fireplace**

FILENAME: CGAXIS\_MODELS\_45\_02