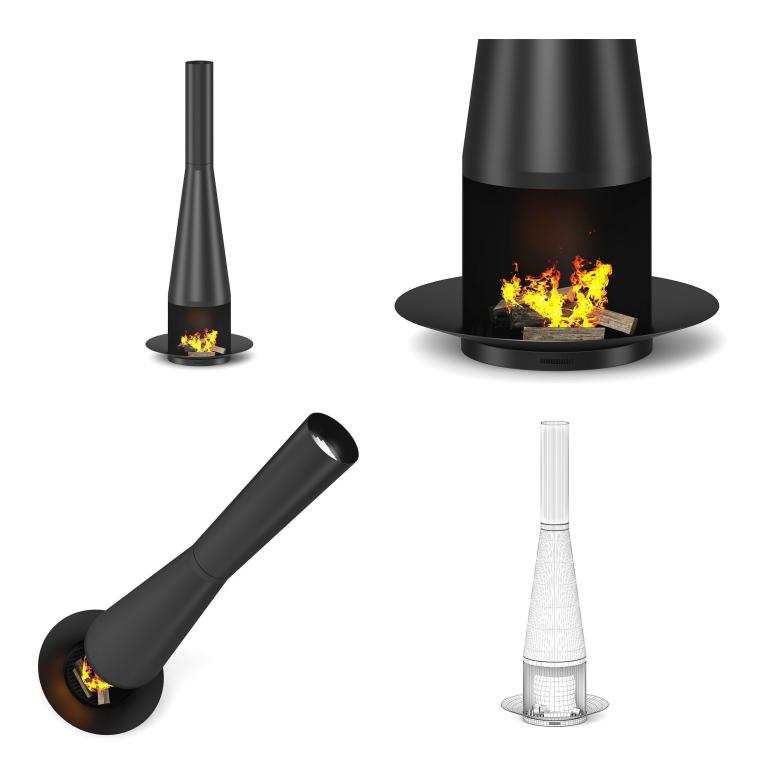

#### **DESCRIPTION**

CGAxis Models Volume 45 - Fireplaces is a collection contains 35 highly detailed 3D models of wall, standing, table and other fireplaces. Flame materials are with illumination. This collection will give an appropriate atmosphere of your interior project.

All are mapped and have materials and textures. Compatible with 3ds max 2010 or higher and many others.

Render scene with all models, materials and textures included, ready to open in 3ds max 2010 and VRay 2.0

#### **SPECIFICATION**

Total size: 1.44GB Materias: YES Textures: YES

#### **FORMATS**

- \*.max (Scanline)
- \*.max (MentalRay)
- \*.max (VRay)
- \*.c4d
- \*.c4d (VRay)
- \*.obj
- \*.fbx



## **Round Metal Fireplace 1**



FILENAME: CGAXIS\_MODELS\_45\_01



## **Spherical Metal Fireplace**





FILENAME: CGAXIS\_MODELS\_45\_02



#### **Classic Metal Fireplace**



FILENAME: CGAXIS\_MODELS\_45\_03



## **Modern Wall Fireplace 1**









FILENAME: CGAXIS\_MODELS\_45\_04



## Modern Wall Fireplace 2









FILENAME: CGAXIS\_MODELS\_45\_05



#### Wall Fireplace 1









FILENAME: CGAXIS\_MODELS\_45\_06



#### Wall Fireplace with Shelf



FILENAME: CGAXIS\_MODELS\_45\_07



#### **Standing Metal Fireplace 1**









FILENAME: CGAXIS\_MODELS\_45\_08



## **Round Metal Fireplace 2**





FILENAME: CGAXIS\_MODELS\_45\_09



#### Wall Fireplace 2









FILENAME: CGAXIS\_MODELS\_45\_10



#### Wall Fireplace 3





6





## Floor Standing Fireplace



FILENAME: CGAXIS\_MODELS\_45\_12



## **Class