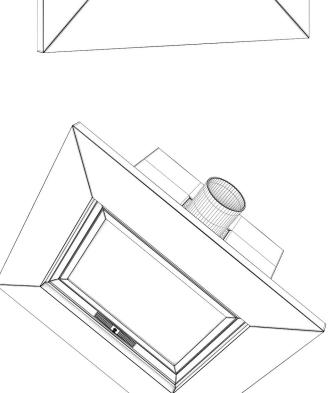

(VRay)
- \*.c4d
- \*.c4d (VRay)
- \*.obj
- \*.fbx



## **Round Metal Fireplace 1**



FILENAME: CGAXIS\_MODELS\_45\_01



## **Spherical Metal Fireplace**





FILENAME: CGAXIS\_MODELS\_45\_02



#### **Classic Metal Fireplace**



FILENAME: CGAXIS\_MODELS\_45\_03



## **Modern Wall Fireplace 1**









FILENAME: CGAXIS\_MODELS\_45\_04



## Modern Wall Fireplace 2









FILENAME: CGAXIS\_MODELS\_45\_05



#### Wall Fireplace 1









FILENAME: CGAXIS\_MODELS\_45\_06



#### Wall Fireplace with Shelf



FILENAME: CGAXIS\_MODELS\_45\_07



#### **Standing Metal Fireplace 1**









FILENAME: CGAXIS\_MODELS\_45\_08



## **Round Metal Fireplace 2**





FILENAME: CGAXIS\_MODELS\_45\_09



#### Wall Fireplace 2









FILENAME: CGAXIS\_MODELS\_45\_10



#### Wall Fireplace 3





6





## Floor Standing Fireplace



FILENAME: CGAXIS\_MODELS\_45\_12



## **Classic Stone Fireplace**









FILENAME: CGAXIS\_MODELS\_45\_13



## **Modern Floor Fireplace**









FILENAME: CGAXIS\_MODELS\_45\_14



#### **Wall Fireplace with Corner Shelves**









FILENAME: CGAXIS\_MODELS\_45\_15



## **Round Metal Fireplace 3**





FILENAME: CGAXIS\_MODELS\_45\_16



## Large Metal Fireplace









FILENAME: CGAXIS\_MODELS\_45\_17



#### **Large Wall Fireplace**









FILENAME: CGAXIS\_MODELS\_45\_18



#### Wall Fireplace 5









FILENAME: CGAXIS\_MODELS\_45\_19



## **Standing Metal Fireplace 2**



FILENAME: CGAXIS\_MODELS\_45\_20



#### **Wall Chrome Fireplace**









FILENAME: CGAXIS\_MODELS\_45\_21



#### **White Standing Fireplace**









FILENAME