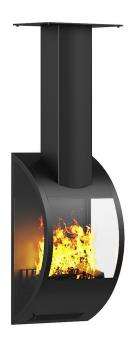

collection will give an appropriate atmosphere of your interior project.

All are mapped and have materials and textures. Compatible with 3ds max 2010 or higher and many others.

Render scene with all models, materials and textures included, ready to open in 3ds max 2010 and VRay 2.0

#### **SPECIFICATION**

Total size: 1.44GB Materias: YES Textures: YES

#### **FORMATS**

- \*.max (Scanline)
- \*.max (MentalRay)
- \*.max (VRay)
- \*.c4d
- \*.c4d (VRay)
- \*.obj
- \*.fbx



## **Round Metal Fireplace 1**



FILENAME: CGAXIS\_MODELS\_45\_01



## **Spherical Metal Fireplace**





FILENAME: CGAXIS\_MODELS\_45\_02



#### **Classic Metal Fireplace**



FILENAME: CGAXIS\_MODELS\_45\_03



## **Modern Wall Fireplace 1**









FILENAME: CGAXIS\_MODELS\_45\_04



## Modern Wall Fireplace 2









FILENAME: CGAXIS\_MODELS\_45\_05



#### Wall Fireplace 1









FILENAME: CGAXIS\_MODELS\_45\_06



#### Wall Fireplace with Shelf



FILENAME: CGAXIS\_MODELS\_45\_07



#### **Standing Metal Fireplace 1**









FILENAME: CGAXIS\_MODELS\_45\_08



## **Round Metal Fireplace 2**





FILENAME: CGAXIS\_MODELS\_45\_09



#### Wall Fireplace 2









FILENAME: CGAXIS\_MODELS\_45\_10



#### Wall Fireplace 3





6





## Floor Standing Fireplace



FILENAME: CGAXIS\_MODELS\_45\_12



## **Classic Stone Fireplace**









FILENAME: CGAXIS\_MODELS\_45\_13



## **Modern Floor Fireplace**









FILENAME: CGAXIS\_MODELS\_45\_14



#### **Wall Fireplace with Corner Shelves**









FILENAME: CGAXIS\_MODELS\_45\_15



## **Round Metal Fireplace 3**





FILENAME: CGAXIS\_MODE