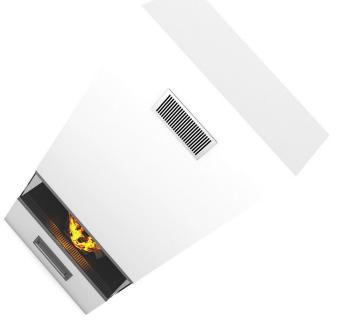

## **FORMATS**

- \*.max (Scanline)
- \*.max (MentalRay)
- \*.max (VRay)
- \*.c4d
- \*.c4d (VRay)
- \*.obj
- \*.fbx



## **Round Metal Fireplace 1**



FILENAME: CGAXIS\_MODELS\_45\_01



## **Spherical Metal Fireplace**





FILENAME: CGAXIS\_MODELS\_45\_02



#### **Classic Metal Fireplace**



FILENAME: CGAXIS\_MODELS\_45\_03



## **Modern Wall Fireplace 1**









FILENAME: CGAXIS\_MODELS\_45\_04



## Modern Wall Fireplace 2









FILENAME: CGAXIS\_MODELS\_45\_05



#### Wall Fireplace 1









FILENAME: CGAXIS\_MODELS\_45\_06



#### Wall Fireplace with Shelf



FILENAME: CGAXIS\_MODELS\_45\_07



#### **Standing Metal Fireplace 1**









FILENAME: CGAXIS\_MODELS\_45\_08



## **Round Metal Fireplace 2**





FILENAME: CGAXIS\_MODELS\_45\_09



#### Wall Fireplace 2









FILENAME: CGAXIS\_MODELS\_45\_10



#### Wall Fireplace 3





6





## Floor Standing Fireplace



FILENAME: CGAXIS\_MODELS\_45\_12



## **Classic Stone Fireplace**









FILENAME: CGAXIS\_MODELS\_45\_13



## **Modern Floor Fireplace**









FILENAME: CGAXIS\_MODELS\_45\_14



#### **Wall Fireplace with Corner Shelves**









FILENAME: CGAXIS\_MODELS\_45\_15



## **Round Metal Fireplace 3**





FILENAME: CGAXIS\_MODELS\_45\_16



## Large Metal Fireplace









FILENAME: CGAXIS\_MODELS\_45\_17



#### **Large Wall Fireplace**









FILENAME: CGAXIS\_MODELS\_45\_18



#### Wall Fireplace 5









FILENAME: CGAXIS\_MODELS\_45\_19



## **Standing Metal Fireplace 2**



FILENAME: CGAXIS\_MODELS\_45\_20



#### **Wall Chrome Fireplace**









FILENAME: CGAXIS\_MODE