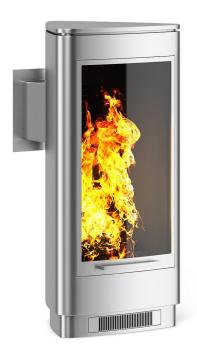

s and textures included, ready to open in 3ds max 2010 and VRay 2.0

#### **SPECIFICATION**

Total size: 1.44GB Materias: YES Textures: YES

#### **FORMATS**

- \*.max (Scanline)
- \*.max (MentalRay)
- \*.max (VRay)
- \*.c4d
- \*.c4d (VRay)
- \*.obj
- \*.fbx



## **Round Metal Fireplace 1**



FILENAME: CGAXIS\_MODELS\_45\_01



## **Spherical Metal Fireplace**





FILENAME: CGAXIS\_MODELS\_45\_02



#### **Classic Metal Fireplace**



FILENAME: CGAXIS\_MODELS\_45\_03



## **Modern Wall Fireplace 1**









FILENAME: CGAXIS\_MODELS\_45\_04



## Modern Wall Fireplace 2









FILENAME: CGAXIS\_MODELS\_45\_05



#### Wall Fireplace 1









FILENAME: CGAXIS\_MODELS\_45\_06



#### Wall Fireplace with Shelf



FILENAME: CGAXIS\_MODELS\_45\_07



#### **Standing Metal Fireplace 1**









FILENAME: CGAXIS\_MODELS\_45\_08



## **Round Metal Fireplace 2**





FILENAME: CGAXIS\_MODELS\_45\_09



#### Wall Fireplace 2









FILENAME: CGAXIS\_MODELS\_45\_10



#### Wall Fireplace 3





6





## Floor Standing Fireplace



FILENAME: CGAXIS\_MODELS\_45\_12



## **Classic Stone Fireplace**









FILENAME: CGAXIS\_MODELS\_45\_13



## **Modern Floor Fireplace**









FILENAME: CGAXIS\_MODELS\_45\_14



#### **Wall Fireplace with Corner Shelves**









FILENAME: CGAXIS\_MODELS\_45\_15



## **Round Metal Fireplace 3**





FILENAME: CGAXIS\_MODELS\_45\_16



## Large Metal Fireplace









FILENAME: CGAXIS\_MODELS\_45\_17



#### **Large Wall Fireplace**









FILENAME: CGAXIS\_MODELS\_45\_18



#### Wall Fireplace 5









FILENAME: CGAXIS\_MODELS\_45