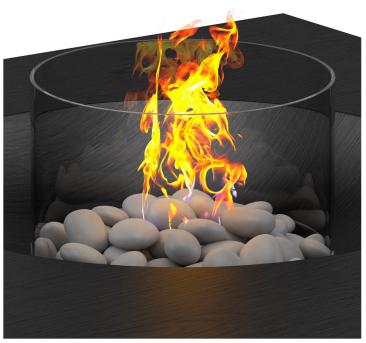

23



## **Standing Metal Fireplace 3**



FILENAME: CGAXIS\_MODELS\_45\_24



#### Wall Fireplace 6









FILENAME: CGAXIS\_MODELS\_45\_25



#### White Gas Fireplace



FILENAME: CGAXIS\_MODELS\_45\_26



#### **Table Gas Fireplace 1**



FILENAME: CGAXIS\_MODELS\_45\_27



#### Wall Gas Fireplace 1



FILENAME: CGAXIS\_MODELS\_45\_28



#### Wall Gas Fireplace 2









FILENAME: CGAXIS\_MODELS\_45\_29



## **Round Floor Fireplace**



FILENAME: CGAXIS\_MODELS\_45\_30



## **Round Gas Fireplace**



FILENAME: CGAXIS\_MODELS\_45\_31



#### **Round Metal Fireplace 4**





FILENAME: CGAXIS\_MODELS\_45\_32



#### **Metal Gas Fireplace**









FILENAME: CGAXIS\_MODELS\_45\_33



# Wall Gas Fireplace 3









FILENAME: CGAXIS\_MODELS\_45\_34



#### **Table Gas Fireplace 2**









FILENAME: CGAXIS\_MODELS\_45\_35