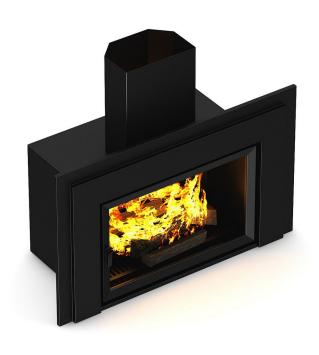

t.

All are mapped and have materials and textures. Compatible with 3ds max 2010 or higher and many others.

Render scene with all models, materials and textures included, ready to open in 3ds max 2010 and VRay 2.0

#### **SPECIFICATION**

Total size: 1.44GB Materias: YES Textures: YES

#### **FORMATS**

- \*.max (Scanline)
- \*.max (MentalRay)
- \*.max (VRay)
- \*.c4d
- \*.c4d (VRay)
- \*.obj
- \*.fbx



## **Round Metal Fireplace 1**



FILENAME: CGAXIS\_MODELS\_45\_01



## **Spherical Metal Fireplace**





FILENAME: CGAXIS\_MODELS\_45\_02



#### **Classic Metal Fireplace**



FILENAME: CGAXIS\_MODELS\_45\_03



## **Modern Wall Fireplace 1**









FILENAME: CGAXIS\_MODELS\_45\_04



## Modern Wall Fireplace 2









FILENAME: CGAXIS\_MODELS\_45\_05



#### Wall Fireplace 1









FILENAME: CGAXIS\_MODELS\_45\_06



#### Wall Fireplace with Shelf



FILENAME: CGAXIS\_MODELS\_45\_07



#### **Standing Metal Fireplace 1**









FILENAME: CGAXIS\_MODELS\_45\_08



## **Round Metal Fireplace 2**





FILENAME: CGAXIS\_MODELS\_45\_09



#### Wall Fireplace 2









FILENAME: CGAXIS\_MODELS\_45\_10



#### Wall Fireplace 3





6





## Floor Standing Fireplace



FILENAME: CGAXIS\_MODELS\_45\_12



## **Classic Stone Fireplace**









FILENAME: CGAXIS\_MODELS\_45\_13



## **Modern Floor Fireplace**









FILENAME: CGAXIS\_MODELS\_45\_14



#### **Wall Fireplace with Corner Shelves**









FILENAME: CGAXIS\_MODELS\_45\_15



## **Round Metal Fireplace 3**





FILENAME: CGAXIS\_MODELS\_45\_16



## Large Metal Fireplace









FILENAME: CGAXIS\_MODEL