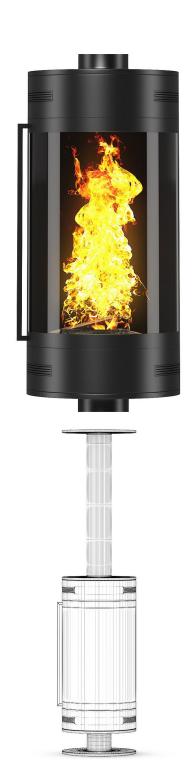

## **Round Metal Fireplace 3**

FILENAME: CGAXIS\_MODELS\_45\_16

#### **Round Metal Fireplace 4**

FILENAME: CGAXIS\_MODELS\_45\_32