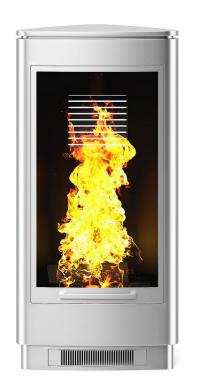

d textures included, ready to open in 3ds max 2010 and VRay 2.0

#### **SPECIFICATION**

Total size: 1.44GB Materias: YES Textures: YES

#### **FORMATS**

- \*.max (Scanline)
- \*.max (MentalRay)
- \*.max (VRay)
- \*.c4d
- \*.c4d (VRay)
- \*.obj
- \*.fbx



## **Round Metal Fireplace 1**



FILENAME: CGAXIS\_MODELS\_45\_01



## **Spherical Metal Fireplace**





FILENAME: CGAXIS\_MODELS\_45\_02



#### **Classic Metal Fireplace**



FILENAME: CGAXIS\_MODELS\_45\_03



## **Modern Wall Fireplace 1**









FILENAME: CGAXIS\_MODELS\_45\_04



## Modern Wall Fireplace 2









FILENAME: CGAXIS\_MODELS\_45\_05



#### Wall Fireplace 1









FILENAME: CGAXIS\_MODELS\_45\_06



#### Wall Fireplace with Shelf



FILENAME: CGAXIS\_MODELS\_45\_07



#### **Standing Metal Fireplace 1**









FILENAME: CGAXIS\_MODELS\_45\_08



## **Round Metal Fireplace 2**





FILENAME: CGAXIS\_MODELS\_45\_09



#### Wall Fireplace 2









FILENAME: CGAXIS\_MODELS\_45\_10



#### Wall Fireplace 3





6





## Floor Standing Fireplace



FILENAME: CGAXIS\_MODELS\_45\_12



## **Classic Stone Fireplace**









FILENAME: CGAXIS\_MODELS\_45\_13



## **Modern Floor Fireplace**









FILENAME: CGAXIS\_MODELS\_45\_14



#### **Wall Fireplace with Corner Shelves**









FILENAME: CGAXIS\_MODELS\_45\_15



## **Round Metal Fireplace 3**





FILENAME: CGAXIS\_MODELS\_45\_16



## Large Metal Fireplace









FILENAME: CGAXIS\_MODELS\_45\_17



#### **Large Wall Fireplace**









FILENAME: CGAXIS\_MODELS\_45\_18



#### Wall Fireplace 5









FILENAME: CGAXIS\_MODELS\_45\_19