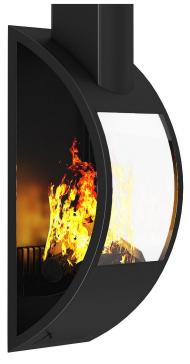

ollection will give an appropriate atmosphere of your interior project.

All are mapped and have materials and textures. Compatible with 3ds max 2010 or higher and many others.

Render scene with all models, materials and textures included, ready to open in 3ds max 2010 and VRay 2.0

#### **SPECIFICATION**

Total size: 1.44GB Materias: YES Textures: YES

#### **FORMATS**

- \*.max (Scanline)
- \*.max (MentalRay)
- \*.max (VRay)
- \*.c4d
- \*.c4d (VRay)
- \*.obj
- \*.fbx



## **Round Metal Fireplace 1**



FILENAME: CGAXIS\_MODELS\_45\_01



## **Spherical Metal Fireplace**





FILENAME: CGAXIS\_MODELS\_45\_02



#### **Classic Metal Fireplace**



FILENAME: CGAXIS\_MODELS\_45\_03



## **Modern Wall Fireplace 1**









FILENAME: CGAXIS\_MODELS\_45\_04



## Modern Wall Fireplace 2









FILENAME: CGAXIS\_MODELS\_45\_05



#### Wall Fireplace 1









FILENAME: CGAXIS\_MODELS\_45\_06



#### Wall Fireplace with Shelf



FILENAME: CGAXIS\_MODELS\_45\_07



#### **Standing Metal Fireplace 1**









FILENAME: CGAXIS\_MODELS\_45\_08



## **Round Metal Fireplace 2**





FILENAME: CGAXIS\_MODELS\_45\_09



#### Wall Fireplace 2









FILENAME: CGAXIS\_MODELS\_45\_10



#### Wall Fireplace 3





6





## Floor Standing Fireplace



FILENAME: CGAXIS\_MODELS\_45\_12



## **Classic Stone Fireplace**









FILENAME: CGAXIS\_MODELS\_45\_13



## **Modern Floor Fireplace**









FILENAME: CGAXIS\_MODELS\_45\_14



#### **Wall Fireplace with Corner Shelves**









FILENAME: CGAXIS\_MODELS\_45\_15



## **Round Metal Fireplace 3**





FILENAME: CGAXIS\_MODELS