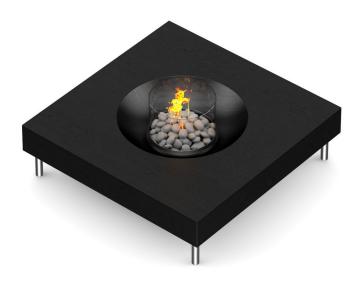

## **Standing Metal Fireplace 3**



FILENAME: CGAXIS\_MODELS\_45\_24



#### Wall Fireplace 6









FILENAME: CGAXIS\_MODELS\_45\_25



#### White Gas Fireplace



FILENAME: CGAXIS\_MODELS\_45\_26



#### **Table Gas Fireplace 1**



FILENAME: CGAXIS\_MODELS\_45\_27



#### Wall Gas Fireplace 1



FILENAME: CGAXIS\_MODELS\_45\_28



#### Wall Gas Fireplace 2









FILENAME: CGAXIS\_MODELS\_45\_29



## **Round Floor Fireplace**



FILENAME: CGAXIS\_MODELS\_45\_30



## **Round Gas Fireplace**



FILENAME: CGAXIS\_MODELS\_45\_31



#### **Round Metal Fireplace 4**





FILENAME: CGAXIS\_MODELS\_45\_32



#### **Metal Gas Fireplace**









FILENAME: CGAXIS\_MODELS\_45\_33



# Wall Gas Fireplace 3









FILENAME: CGAXIS\_MODELS\_45\_34



#### **Table Gas Fireplace 2**









FILENAME: CGAXIS\_MODELS\_45\_35