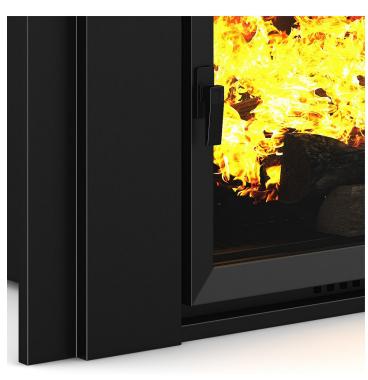

ect.

All are mapped and have materials and textures. Compatible with 3ds max 2010 or higher and many others.

Render scene with all models, materials and textures included, ready to open in 3ds max 2010 and VRay 2.0

#### **SPECIFICATION**

Total size: 1.44GB Materias: YES Textures: YES

#### **FORMATS**

- \*.max (Scanline)
- \*.max (MentalRay)
- \*.max (VRay)
- \*.c4d
- \*.c4d (VRay)
- \*.obj
- \*.fbx



## **Round Metal Fireplace 1**



FILENAME: CGAXIS\_MODELS\_45\_01



## **Spherical Metal Fireplace**





FILENAME: CGAXIS\_MODELS\_45\_02



#### **Classic Metal Fireplace**



FILENAME: CGAXIS\_MODELS\_45\_03



## **Modern Wall Fireplace 1**









FILENAME: CGAXIS\_MODELS\_45\_04



## Modern Wall Fireplace 2









FILENAME: CGAXIS\_MODELS\_45\_05



#### Wall Fireplace 1









FILENAME: CGAXIS\_MODELS\_45\_06



#### Wall Fireplace with Shelf



FILENAME: CGAXIS\_MODELS\_45\_07



#### **Standing Metal Fireplace 1**









FILENAME: CGAXIS\_MODELS\_45\_08



## **Round Metal Fireplace 2**





FILENAME: CGAXIS\_MODELS\_45\_09



#### Wall Fireplace 2









FILENAME: CGAXIS\_MODELS\_45\_10



#### Wall Fireplace 3





6





## Floor Standing Fireplace



FILENAME: CGAXIS\_MODELS\_45\_12



## **Classic Stone Fireplace**









FILENAME: CGAXIS\_MODELS\_45\_13



## **Modern Floor Fireplace**









FILENAME: CGAXIS\_MODELS\_45\_14



#### **Wall Fireplace with Corner Shelves**









FILENAME: CGAXIS\_MODELS\_45\_15



## **Round Metal Fireplace 3**





FILENAME: CGAXIS\_MODELS\_45\_16



## Large Metal Fireplace









FILENAME: CGAXIS\_MOD