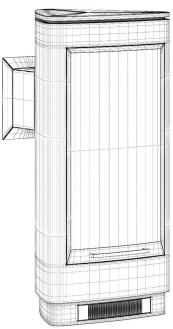

textures included, ready to open in 3ds max 2010 and VRay 2.0

#### **SPECIFICATION**

Total size: 1.44GB Materias: YES Textures: YES

#### **FORMATS**

- \*.max (Scanline)
- \*.max (MentalRay)
- \*.max (VRay)
- \*.c4d
- \*.c4d (VRay)
- \*.obj
- \*.fbx



## **Round Metal Fireplace 1**



FILENAME: CGAXIS\_MODELS\_45\_01



## **Spherical Metal Fireplace**





FILENAME: CGAXIS\_MODELS\_45\_02



#### **Classic Metal Fireplace**



FILENAME: CGAXIS\_MODELS\_45\_03



## **Modern Wall Fireplace 1**









FILENAME: CGAXIS\_MODELS\_45\_04



## Modern Wall Fireplace 2









FILENAME: CGAXIS\_MODELS\_45\_05



#### Wall Fireplace 1









FILENAME: CGAXIS\_MODELS\_45\_06



#### Wall Fireplace with Shelf



FILENAME: CGAXIS\_MODELS\_45\_07



#### **Standing Metal Fireplace 1**









FILENAME: CGAXIS\_MODELS\_45\_08



## **Round Metal Fireplace 2**





FILENAME: CGAXIS\_MODELS\_45\_09



#### Wall Fireplace 2









FILENAME: CGAXIS\_MODELS\_45\_10



#### Wall Fireplace 3





6





## Floor Standing Fireplace



FILENAME: CGAXIS\_MODELS\_45\_12



## **Classic Stone Fireplace**









FILENAME: CGAXIS\_MODELS\_45\_13



## **Modern Floor Fireplace**









FILENAME: CGAXIS\_MODELS\_45\_14



#### **Wall Fireplace with Corner Shelves**









FILENAME: CGAXIS\_MODELS\_45\_15



## **Round Metal Fireplace 3**





FILENAME: CGAXIS\_MODELS\_45\_16



## Large Metal Fireplace









FILENAME: CGAXIS\_MODELS\_45\_17



#### **Large Wall Fireplace**









FILENAME: CGAXIS\_MODELS\_45\_18



#### Wall Fireplace 5









FILENAME: CGAXIS\_MODELS\_45\_19