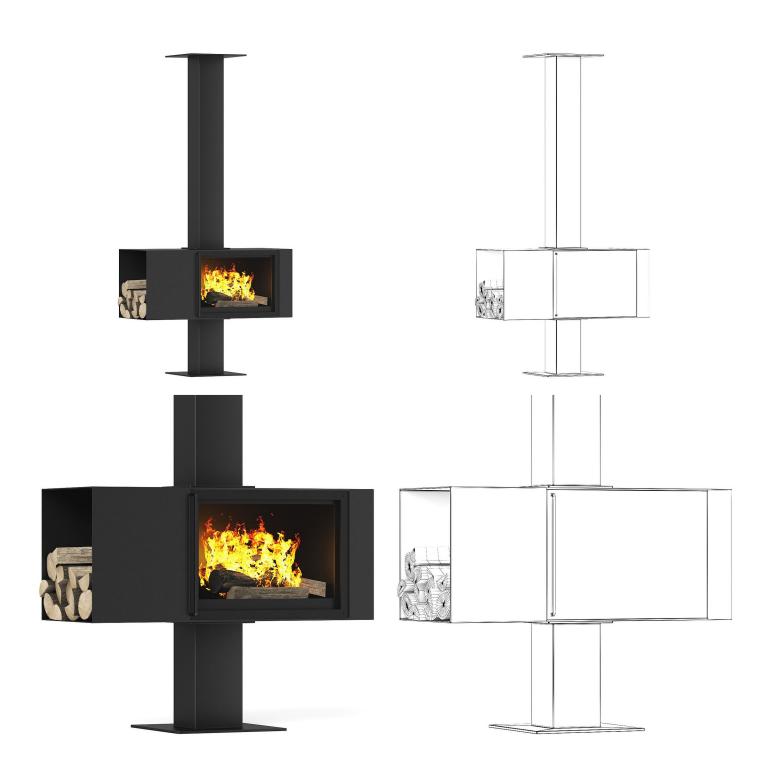

obj
- \*.fbx



## **Round Metal Fireplace 1**



FILENAME: CGAXIS\_MODELS\_45\_01



## **Spherical Metal Fireplace**





FILENAME: CGAXIS\_MODELS\_45\_02



#### **Classic Metal Fireplace**



FILENAME: CGAXIS\_MODELS\_45\_03



## **Modern Wall Fireplace 1**









FILENAME: CGAXIS\_MODELS\_45\_04



## Modern Wall Fireplace 2









FILENAME: CGAXIS\_MODELS\_45\_05



#### Wall Fireplace 1









FILENAME: CGAXIS\_MODELS\_45\_06



#### Wall Fireplace with Shelf



FILENAME: CGAXIS\_MODELS\_45\_07



#### **Standing Metal Fireplace 1**









FILENAME: CGAXIS\_MODELS\_45\_08



## **Round Metal Fireplace 2**





FILENAME: CGAXIS\_MODELS\_45\_09



#### Wall Fireplace 2









FILENAME: CGAXIS\_MODELS\_45\_10



#### Wall Fireplace 3





6





## Floor Standing Fireplace



FILENAME: CGAXIS\_MODELS\_45\_12



## **Classic Stone Fireplace**









FILENAME: CGAXIS\_MODELS\_45\_13



## **Modern Floor Fireplace**









FILENAME: CGAXIS\_MODELS\_45\_14



#### **Wall Fireplace with Corner Shelves**









FILENAME: CGAXIS\_MODELS\_45\_15



## **Round Metal Fireplace 3**





FILENAME: CGAXIS\_MODELS\_45\_16



## Large Metal Fireplace









FILENAME: CGAXIS\_MODELS\_45\_17



#### **Large Wall Fireplace**









FILENAME: CGAXIS\_MODELS\_45\_18



#### Wall Fireplace 5









FILENAME: CGAXIS\_MODELS\_45\_19



## **Standing Metal Fireplace 2**



FILENAME: CGAXIS\_MODELS\_45\_20



#### **Wall Chrome Fireplace**









FILENAME: CGAXIS\_MODELS\_45\_21



#### **White Standing Fireplace**









FILENAME: CGAXIS\_MODELS\_45\_22

All models,