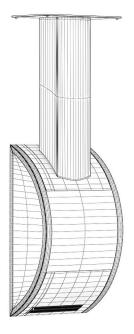

ction will give an appropriate atmosphere of your interior project.

All are mapped and have materials and textures. Compatible with 3ds max 2010 or higher and many others.

Render scene with all models, materials and textures included, ready to open in 3ds max 2010 and VRay 2.0

#### **SPECIFICATION**

Total size: 1.44GB Materias: YES Textures: YES

#### **FORMATS**

- \*.max (Scanline)
- \*.max (MentalRay)
- \*.max (VRay)
- \*.c4d
- \*.c4d (VRay)
- \*.obj
- \*.fbx



## **Round Metal Fireplace 1**



FILENAME: CGAXIS\_MODELS\_45\_01



## **Spherical Metal Fireplace**





FILENAME: CGAXIS\_MODELS\_45\_02



#### **Classic Metal Fireplace**



FILENAME: CGAXIS\_MODELS\_45\_03



## **Modern Wall Fireplace 1**









FILENAME: CGAXIS\_MODELS\_45\_04



## Modern Wall Fireplace 2









FILENAME: CGAXIS\_MODELS\_45\_05



#### Wall Fireplace 1









FILENAME: CGAXIS\_MODELS\_45\_06



#### Wall Fireplace with Shelf



FILENAME: CGAXIS\_MODELS\_45\_07



#### **Standing Metal Fireplace 1**









FILENAME: CGAXIS\_MODELS\_45\_08



## **Round Metal Fireplace 2**





FILENAME: CGAXIS\_MODELS\_45\_09



#### Wall Fireplace 2









FILENAME: CGAXIS\_MODELS\_45\_10



#### Wall Fireplace 3





6





## Floor Standing Fireplace



FILENAME: CGAXIS\_MODELS\_45\_12



## **Classic Stone Fireplace**









FILENAME: CGAXIS\_MODELS\_45\_13



## **Modern Floor Fireplace**









FILENAME: CGAXIS\_MODELS\_45\_14



#### **Wall Fireplace with Corner Shelves**









FILENAME: CGAXIS\_MODELS\_45\_15



## **Round Metal Fireplace 3**





FILENAME: CGAXIS\_MODELS\_45