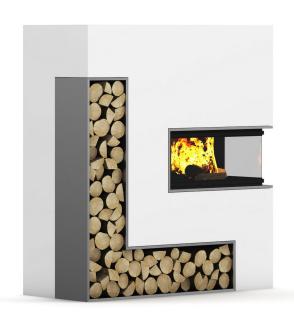

all Fireplace with Shelf



FILENAME: CGAXIS\_MODELS\_45\_07



#### **Standing Metal Fireplace 1**









FILENAME: CGAXIS\_MODELS\_45\_08



## **Round Metal Fireplace 2**





FILENAME: CGAXIS\_MODELS\_45\_09



#### Wall Fireplace 2









FILENAME: CGAXIS\_MODELS\_45\_10



#### Wall Fireplace 3





6





## Floor Standing Fireplace



FILENAME: CGAXIS\_MODELS\_45\_12



## **Classic Stone Fireplace**









FILENAME: CGAXIS\_MODELS\_45\_13



## **Modern Floor Fireplace**









FILENAME: CGAXIS\_MODELS\_45\_14



#### **Wall Fireplace with Corner Shelves**









FILENAME: CGAXIS\_MODELS\_45\_15



## **Round Metal Fireplace 3**





FILENAME: CGAXIS\_MODELS\_45\_16



## Large Metal Fireplace









FILENAME: CGAXIS\_MODELS\_45\_17



#### **Large Wall Fireplace**









FILENAME: CGAXIS\_MODELS\_45\_18



#### Wall Fireplace 5









FILENAME: CGAXIS\_MODELS\_45\_19



## **Standing Metal Fireplace 2**



FILENAME: CGAXIS\_MODELS\_45\_20



#### **Wall Chrome Fireplace**









FILENAME: CGAXIS\_MODELS\_45\_21



#### **White Standing Fireplace**









FILENAME: CGAXIS\_MODELS\_45\_22

All models, textures, renders, materials, hdri etc. which can be purchased/downloaded from www.cgaxis.com are on Royalty-Free non-exclusive license. License is personal and NON transferable. Models, textures, renders, materials, hdri etc. that You have purchased are non-exclusively licensed, NOT sold to You. You can use CGAxis products as a part of a game, if the products are contained inside a properiety format and displays inside the game during play. In this