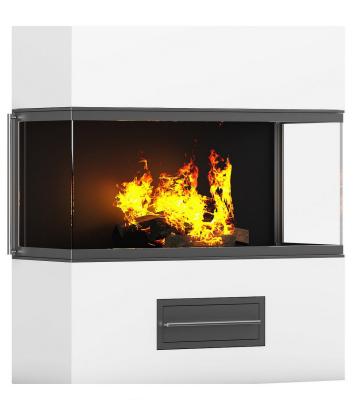

#### **FORMATS**

- \*.max (Scanline)
- \*.max (MentalRay)
- \*.max (VRay)
- \*.c4d
- \*.c4d (VRay)
- \*.obj
- \*.fbx



## **Round Metal Fireplace 1**



FILENAME: CGAXIS\_MODELS\_45\_01



## **Spherical Metal Fireplace**





FILENAME: CGAXIS\_MODELS\_45\_02



#### **Classic Metal Fireplace**



FILENAME: CGAXIS\_MODELS\_45\_03



## **Modern Wall Fireplace 1**









FILENAME: CGAXIS\_MODELS\_45\_04



## Modern Wall Fireplace 2









FILENAME: CGAXIS\_MODELS\_45\_05



#### Wall Fireplace 1









FILENAME: CGAXIS\_MODELS\_45\_06



#### Wall Fireplace with Shelf



FILENAME: CGAXIS\_MODELS\_45\_07



#### **Standing Metal Fireplace 1**









FILENAME: CGAXIS\_MODELS\_45\_08



## **Round Metal Fireplace 2**





FILENAME: CGAXIS\_MODELS\_45\_09



#### Wall Fireplace 2









FILENAME: CGAXIS\_MODELS\_45\_10



#### Wall Fireplace 3





6





## Floor Standing Fireplace



FILENAME: CGAXIS\_MODELS\_45\_12



## **Classic Stone Fireplace**









FILENAME: CGAXIS\_MODELS\_45\_13



## **Modern Floor Fireplace**









FILENAME: CGAXIS\_MODELS\_45\_14



#### **Wall Fireplace with Corner Shelves**









FILENAME: CGAXIS\_MODELS\_45\_15



## **Round Metal Fireplace 3**





FILENAME: CGAXIS\_MODELS\_45\_16



## Large Metal Fireplace









FILENAME: CGAXIS\_MODELS\_45\_17



#### **Large Wall Fireplace**









FILENAME: CGAXIS\_MODELS\_45\_18



#### Wall Fireplace 5









FILENAME: CGAXIS\_MODELS\_45\_19



## **Standing Metal Fireplace 2**



FILENAME: CGAXIS\_MODELS\_45\_20



#### **Wall Chrome Fireplace**









FILENAME: CGAXIS\_MO