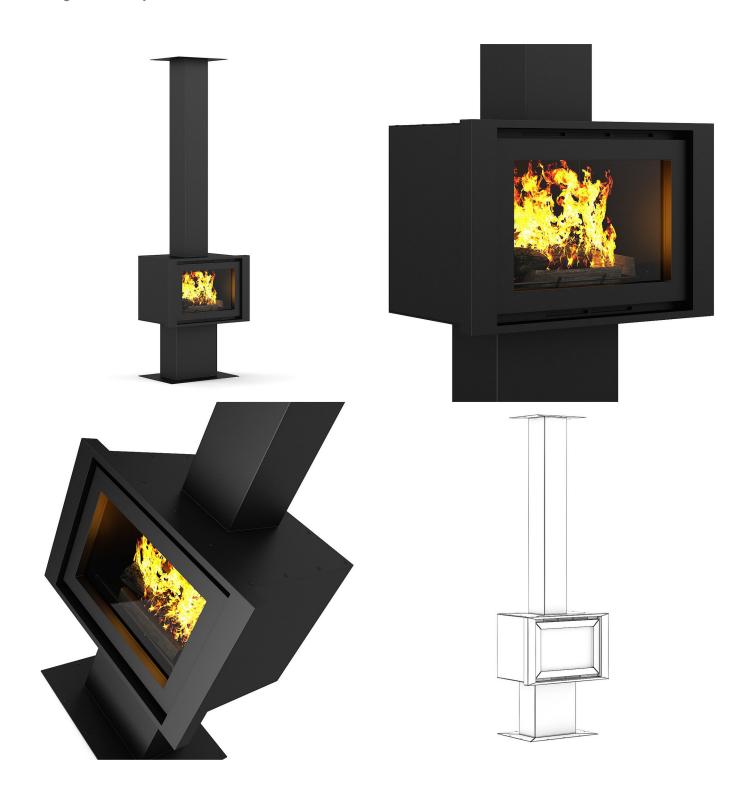

## **Round Metal Fireplace 2**





FILENAME: CGAXIS\_MODELS\_45\_09



#### Wall Fireplace 2









FILENAME: CGAXIS\_MODELS\_45\_10



#### Wall Fireplace 3





6





## Floor Standing Fireplace



FILENAME: CGAXIS\_MODELS\_45\_12



## **Classic Stone Fireplace**









FILENAME: CGAXIS\_MODELS\_45\_13



## **Modern Floor Fireplace**









FILENAME: CGAXIS\_MODELS\_45\_14



#### **Wall Fireplace with Corner Shelves**









FILENAME: CGAXIS\_MODELS\_45\_15



## **Round Metal Fireplace 3**





FILENAME: CGAXIS\_MODELS\_45\_16



## Large Metal Fireplace









FILENAME: CGAXIS\_MODELS\_45\_17



#### **Large Wall Fireplace**









FILENAME: CGAXIS\_MODELS\_45\_18



#### Wall Fireplace 5









FILENAME: CGAXIS\_MODELS\_45\_19



## **Standing Metal Fireplace 2**



FILENAME: CGAXIS\_MODELS\_45\_20



#### **Wall Chrome Fireplace**









FILENAME: CGAXIS\_MODELS\_45\_21



#### **White Standing Fireplace**









FILENAME: CGAXIS\_MODELS\_45\_22

All models, textures, renders, materials, hdri etc. which can be purchased/downloaded from www.cgaxis.com are on Royalty-Free non-exclusive license. License is personal and NON transferable. Models, textures, renders, materials, hdri etc. that You have purchased are non-exclusively licensed, NOT sold to You. You can use CGAxis products as a part of a game, if the products are contained inside a properiety format and displays inside the game during play. In this case, you have to add in the producer's section the information that "models by CGAXIS.com". You can sell/resell rendered moving or still image