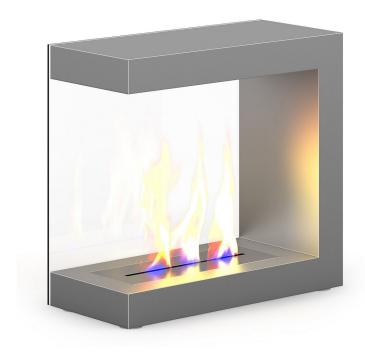

way - charge a fee for them, modify them, to make postropoduction etc.



## **Large Stone Fireplace**









FILENAME: CGAXIS\_MODELS\_45\_23



## **Standing Metal Fireplace 3**



FILENAME: CGAXIS\_MODELS\_45\_24



#### Wall Fireplace 6









FILENAME: CGAXIS\_MODELS\_45\_25



#### White Gas Fireplace



FILENAME: CGAXIS\_MODELS\_45\_26



#### **Table Gas Fireplace 1**



FILENAME: CGAXIS\_MODELS\_45\_27



#### Wall Gas Fireplace 1



FILENAME: CGAXIS\_MODELS\_45\_28



#### Wall Gas Fireplace 2









FILENAME: CGAXIS\_MODELS\_45\_29



## **Round Floor Fireplace**



FILENAME: CGAXIS\_MODELS\_45\_30



## **Round Gas Fireplace**



FILENAME: CGAXIS\_MODELS\_45\_31



#### **Round Metal Fireplace 4**





FILENAME: CGAXIS\_MODELS\_45\_32



#### **Metal Gas Fireplace**









FILENAME: CGAXIS\_MODELS\_45\_33



# Wall Gas Fireplace 3









FILENAME: CGAXIS\_MODELS\_45\_34



#### **Table Gas Fireplace 2**









FILENAME: CGAXIS\_MODELS\_45\_35