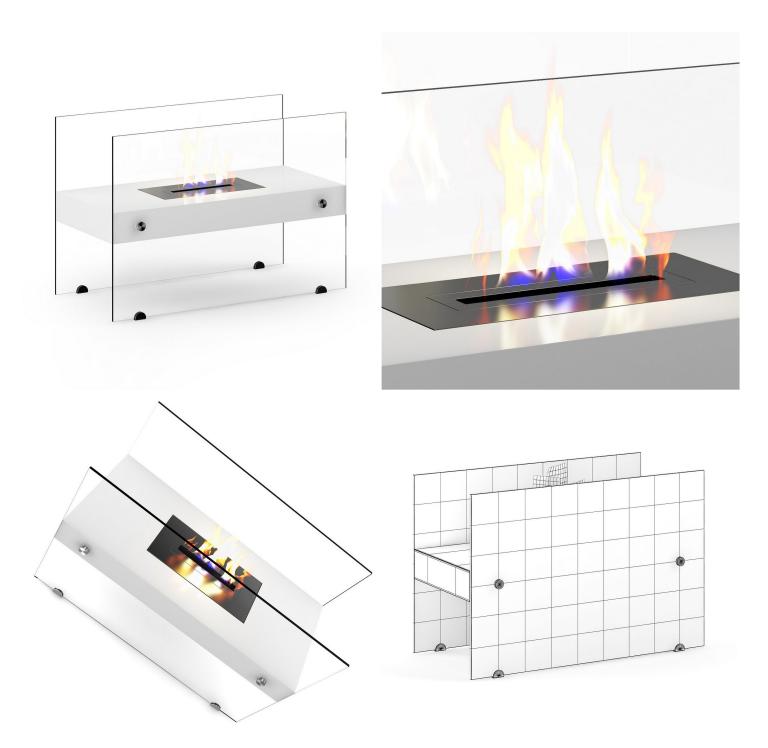

#### **Table Gas Fireplace 1**

FILENAME: CGAXIS\_MODELS\_45\_27

#### **Table Gas Fireplace 2**

FILENAME: CGAXIS\_MODELS\_45\_35