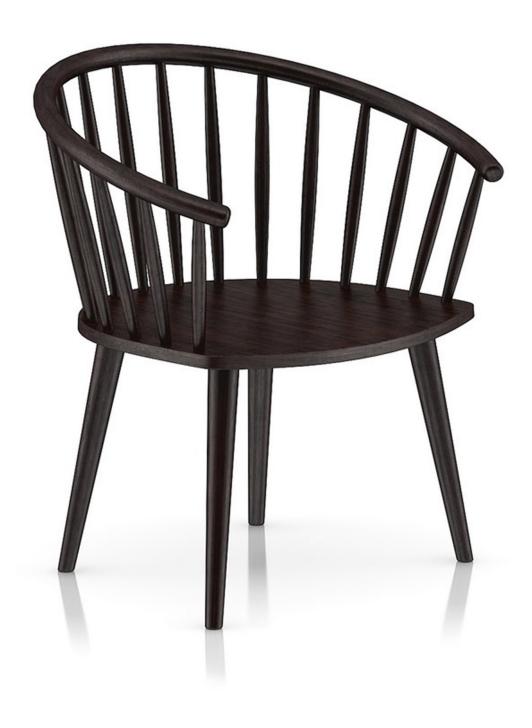

and Metal Chair 2



FILENAME: CGAXIS\_MODELS\_48\_21



#### **Modern Metal Table**



FILENAME: CGAXIS\_MODELS\_48\_22



**Grey Sofa with Pillows 2** 



FILENAME: CGAXIS\_MODELS\_48\_23



### Wooden Chair 2



FILENAME: CGAXIS\_MODELS\_48\_24



#### **Wood and Leather Stool**



FILENAME: CGAXIS\_MODELS\_48\_25



### **Wooden Cabinet**



FILENAME: CGAXIS\_MODELS\_48\_26



### Wooden Chair 3



FILENAME: CGAXIS\_MODELS\_48\_27



#### White Wooden Chair



FILENAME: CGAXIS\_MODELS\_48\_28



#### White Wooden Table



FILENAME: CGAXIS\_MODELS\_48\_29



### **Standing and Handing Shelves**





FILENAME: CGAXIS\_MODELS\_48\_30



### **Grey Lounge Chair**



FILENAME: CGAXIS\_MODELS\_48\_31



#### White and Wood Cabinet



FILENAME: CGAXIS\_MODELS\_48\_32



#### Wooden Chair 4



FILENAME: CGAXIS MODELS 48 33



### Wooden Chair 5



FILENAME: CGAXIS\_MODELS\_48\_34



#### White Swivel Chair



FILENAME: CGAXIS\_MODELS\_48\_35



#### Wall-mounted Table



FILENAME: CGAXIS\_MODELS\_48\_36



### Wooden Chair 6



FILENAME: CGAXIS\_MODELS\_48\_37



### Wooden Chair 7



FILENAME: CGAXIS\_MODELS\_48\_38



### **Wooden Table**



FILENAME: CGAXIS\_MODELS\_48\_39



### **Wood and Metal Lounge Chair**



FILENAME: CGAXIS\_MODELS\_48\_40



#### **Round Wooden Table**



FILENAME: CGAXIS\_MODELS\_48\_41



#### **Small Wooden Cabinet**



FILENAME: CGAXIS\_MODELS\_48\_42



#### White and Wood Shelf



FILENAME: CGAXIS\_MODELS\_48\_43



#### **Wooden Chair 8**



FILENAME: CGAXIS\_MODELS\_48\_44



### Wooden Chair 9



FILENAME: CGAXIS\_MODELS\_48\_45