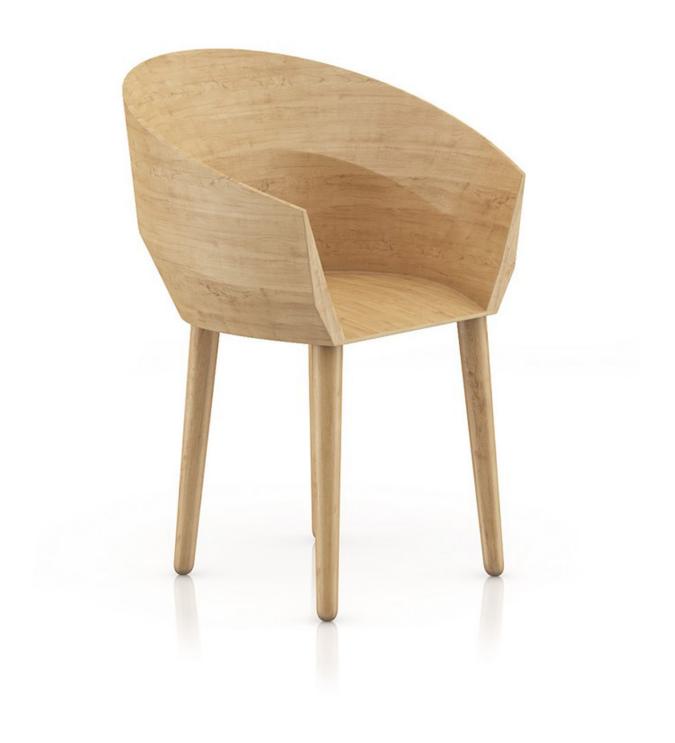

GAXIS\_MODELS\_48\_32



#### Wooden Chair 4



FILENAME: CGAXIS MODELS 48 33



### Wooden Chair 5



FILENAME: CGAXIS\_MODELS\_48\_34



#### White Swivel Chair



FILENAME: CGAXIS\_MODELS\_48\_35



#### Wall-mounted Table



FILENAME: CGAXIS\_MODELS\_48\_36



### Wooden Chair 6



FILENAME: CGAXIS\_MODELS\_48\_37



### Wooden Chair 7



FILENAME: CGAXIS\_MODELS\_48\_38



### **Wooden Table**



FILENAME: CGAXIS\_MODELS\_48\_39



### **Wood and Metal Lounge Chair**



FILENAME: CGAXIS\_MODELS\_48\_40



#### **Round Wooden Table**



FILENAME: CGAXIS\_MODELS\_48\_41



#### **Small Wooden Cabinet**



FILENAME: CGAXIS\_MODELS\_48\_42



#### White and Wood Shelf



FILENAME: CGAXIS\_MODELS\_48\_43



#### **Wooden Chair 8**



FILENAME: CGAXIS\_MODELS\_48\_44



### Wooden Chair 9



FILENAME: CGAXIS\_MODELS\_48\_45