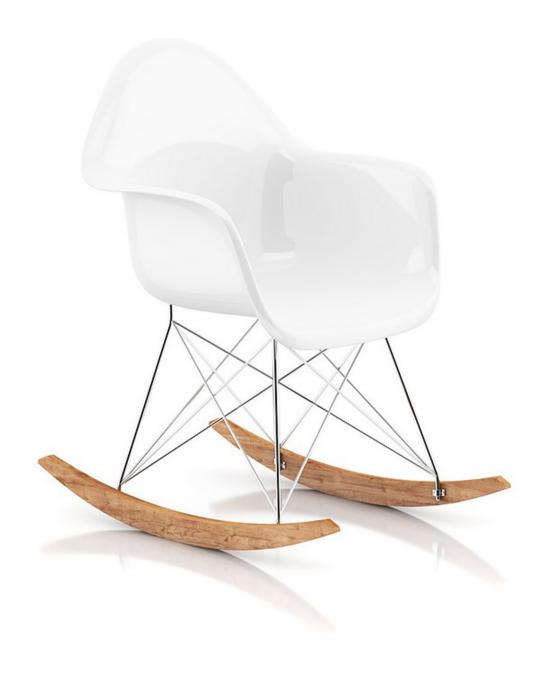

ible with 3ds max 2010 or higher ,Cinema 4D R11 or higher and many others.

#### **SPECIFICATION**

Total size: 1.18GB **Materias: YES** Textures: YES

#### **FORMATS**

- \*.max (Scanline)
- \*.max (MentalRay)
- \*.max (VRay)
- \*.c4d
- \*.c4d (VRay)
- ido.\*
- \*.fbx



#### Wooden Chair with Pillow 1



FILENAME: CGAXIS\_MODELS\_48\_01



**Grey Sofa with Pillows 1** 



FILENAME: CGAXIS\_MODELS\_48\_02



#### **Wooden Coffee Table**



FILENAME: CGAXIS\_MODELS\_48\_03



#### Wooden Chair with Pillow 2



FILENAME: CGAXIS\_MODELS\_48\_04



#### **Wooden Swivel Chair**



FILENAME: CGAXIS\_MODELS\_48\_05



### **Grey Lounge Chair with Footrest**



FILENAME: CGAXIS\_MODELS\_48\_06



### White Lounge Chair with Footrest



FILENAME: CGAXIS\_MODELS\_48\_07



### White Rocking Chair



FILENAME: CGAXIS\_MODELS\_48\_08



### Wooden Chair 1



FILENAME: CGAXIS\_MODELS\_48\_09



### **Two Triangle Coffee Tables**



FILENAME: CGAXIS\_MODELS\_48\_10



### **Grey Armchair with Pillow**



FILENAME: CGAXIS\_MODELS\_48\_11



#### **Modern Glass Table**



FILENAME: CGAXIS\_MODELS\_48\_12



#### Wooden Chair with Pillow 3



FILENAME: CGAXIS\_MODELS\_48\_13



### **Small Round Coffeetable**



FILENAME: CGAXIS\_MODELS\_48\_14



#### Metal Mesh Chair



FILENAME: CGAXIS\_MODELS\_48\_15



### Wooden Lounge Chair



FILENAME: CGAXIS\_MODELS\_48\_16



#### Wood and Metal Chair 1



FILENAME: CGAXIS\_MODELS\_48\_17



**Black Table and Chairs Set** 



FILENAME: CGAXIS\_MODELS\_48\_18



#### Wooden Chair wit Pillow 4



FILENAME: CGAXIS\_MODELS\_48\_19



#### White Round