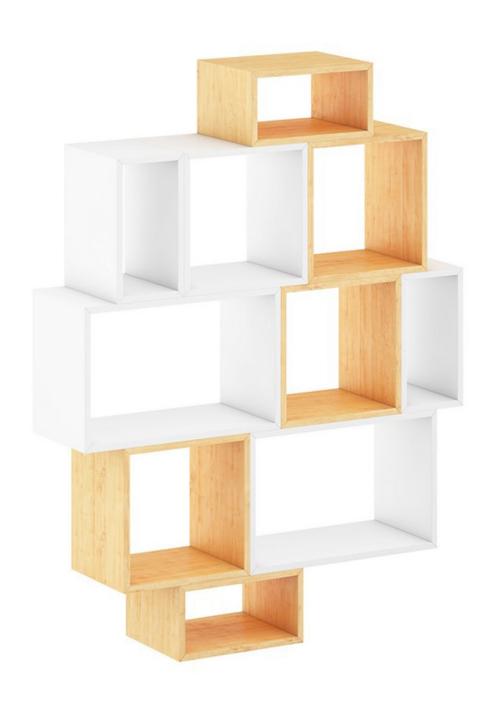

LS\_48\_30



### **Grey Lounge Chair**



FILENAME: CGAXIS\_MODELS\_48\_31



#### White and Wood Cabinet



FILENAME: CGAXIS\_MODELS\_48\_32



#### Wooden Chair 4



FILENAME: CGAXIS MODELS 48 33



### Wooden Chair 5



FILENAME: CGAXIS\_MODELS\_48\_34



#### White Swivel Chair



FILENAME: CGAXIS\_MODELS\_48\_35



#### Wall-mounted Table



FILENAME: CGAXIS\_MODELS\_48\_36



### Wooden Chair 6



FILENAME: CGAXIS\_MODELS\_48\_37



### Wooden Chair 7



FILENAME: CGAXIS\_MODELS\_48\_38



### **Wooden Table**



FILENAME: CGAXIS\_MODELS\_48\_39



### **Wood and Metal Lounge Chair**



FILENAME: CGAXIS\_MODELS\_48\_40



#### **Round Wooden Table**



FILENAME: CGAXIS\_MODELS\_48\_41



#### **Small Wooden Cabinet**



FILENAME: CGAXIS\_MODELS\_48\_42



#### White and Wood Shelf



FILENAME: CGAXIS\_MODELS\_48\_43



#### **Wooden Chair 8**



FILENAME: CGAXIS\_MODELS\_48\_44



### Wooden Chair 9



FILENAME: CGAXIS\_MODELS\_48\_45