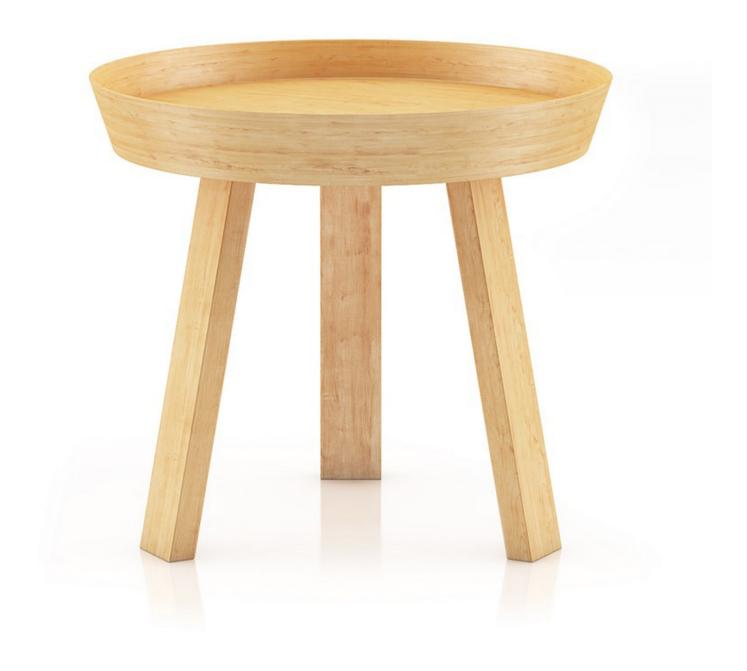

_28



#### White Wooden Table



FILENAME: CGAXIS\_MODELS\_48\_29



### **Standing and Handing Shelves**





FILENAME: CGAXIS\_MODELS\_48\_30



### **Grey Lounge Chair**



FILENAME: CGAXIS\_MODELS\_48\_31



#### White and Wood Cabinet



FILENAME: CGAXIS\_MODELS\_48\_32



#### Wooden Chair 4



FILENAME: CGAXIS MODELS 48 33



### Wooden Chair 5



FILENAME: CGAXIS\_MODELS\_48\_34



#### White Swivel Chair



FILENAME: CGAXIS\_MODELS\_48\_35



#### Wall-mounted Table



FILENAME: CGAXIS\_MODELS\_48\_36



### Wooden Chair 6



FILENAME: CGAXIS\_MODELS\_48\_37



### Wooden Chair 7



FILENAME: CGAXIS\_MODELS\_48\_38



### **Wooden Table**



FILENAME: CGAXIS\_MODELS\_48\_39



### **Wood and Metal Lounge Chair**



FILENAME: CGAXIS\_MODELS\_48\_40



#### **Round Wooden Table**



FILENAME: CGAXIS\_MODELS\_48\_41



#### **Small Wooden Cabinet**



FILENAME: CGAXIS\_MODELS\_48\_42



#### White and Wood Shelf



FILENAME: CGAXIS\_MODELS\_48\_43



#### **Wooden Chair 8**



FILENAME: CGAXIS\_MODELS\_48\_44



### Wooden Chair 9



FILENAME: CGAXIS\_MODELS\_48\_45