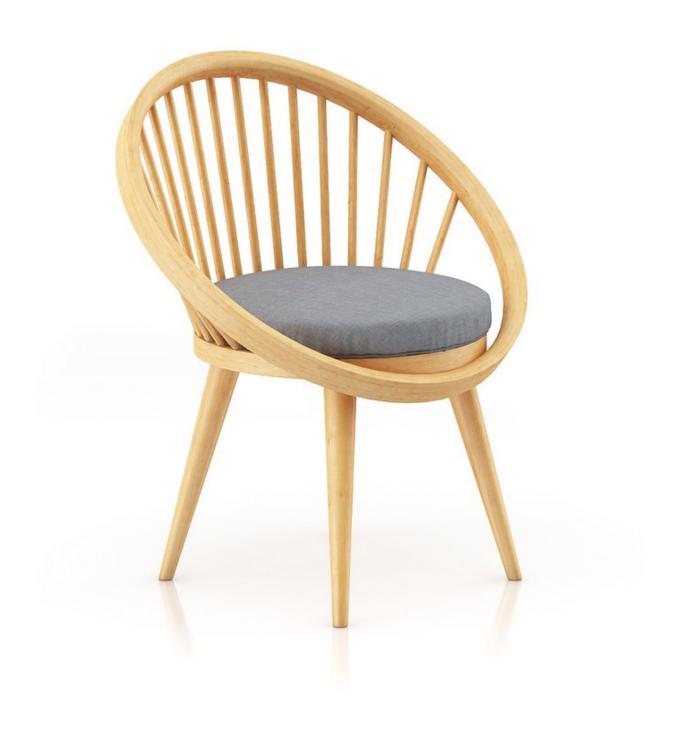

E: CGAXIS\_MODELS\_48\_07



### White Rocking Chair



FILENAME: CGAXIS\_MODELS\_48\_08



### Wooden Chair 1



FILENAME: CGAXIS\_MODELS\_48\_09



### **Two Triangle Coffee Tables**



FILENAME: CGAXIS\_MODELS\_48\_10



### **Grey Armchair with Pillow**



FILENAME: CGAXIS\_MODELS\_48\_11



#### **Modern Glass Table**



FILENAME: CGAXIS\_MODELS\_48\_12



#### Wooden Chair with Pillow 3



FILENAME: CGAXIS\_MODELS\_48\_13



### **Small Round Coffeetable**



FILENAME: CGAXIS\_MODELS\_48\_14



#### Metal Mesh Chair



FILENAME: CGAXIS\_MODELS\_48\_15



### Wooden Lounge Chair



FILENAME: CGAXIS\_MODELS\_48\_16



#### Wood and Metal Chair 1



FILENAME: CGAXIS\_MODELS\_48\_17



**Black Table and Chairs Set** 



FILENAME: CGAXIS\_MODELS\_48\_18



#### Wooden Chair wit Pillow 4



FILENAME: CGAXIS\_MODELS\_48\_19



#### White Round Table



FILENAME: CGAXIS\_MODELS\_48\_20



#### Wood and Metal Chair 2



FILENAME: CGAXIS\_MODELS\_48\_21



#### **Modern Metal Table**



FILENAME: CGAXIS\_MODELS\_48\_22



**Grey Sofa with Pillows 2** 



FILENAME: CGAXIS\_MODELS\_48\_23



### Wooden Chair 2



FILENAME: CGAXIS\_MODELS\_48\_24



#### **Wood and Leather Stool**



FILENAME: CGAXIS\_MODELS\_48\_25



### **Wooden Cabinet**



FILENAME: CGAXIS\_MODELS\_48\_26



### Wooden Chair 3



FILENAME: CGAXIS\_MODELS\_48\_27



#### White Wooden Chair



FILENAME: CGAXIS\_MODELS\_48\_28



#### White Wooden Table



FILENAME: CGAXIS\_MODELS\_48\_29



### **Standing and Handing Shelves**





FILENAME: CGAXIS\_MODELS\_48\_30



### **Grey Lounge Chair**



FILENAME: CGAXI