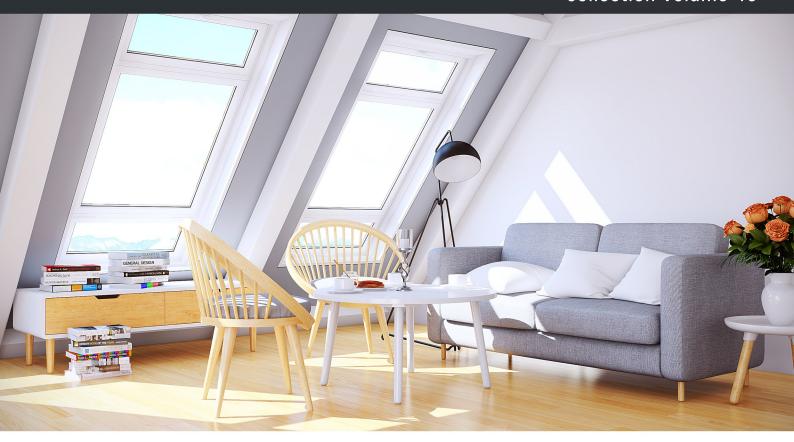

#### **DESCRIPTION**

CGAxis Models Volume 48 - collection contains 45 highly detailed 3D models of scandinavian furniture like: chairs, sofas, tables and etc.. Great to design your interiors, living rooms, hotel and restaurant industry, All are mapped and have materials and textures. Compatible with 3ds max 2010 or higher ,Cinema 4D R11 or higher and many others.