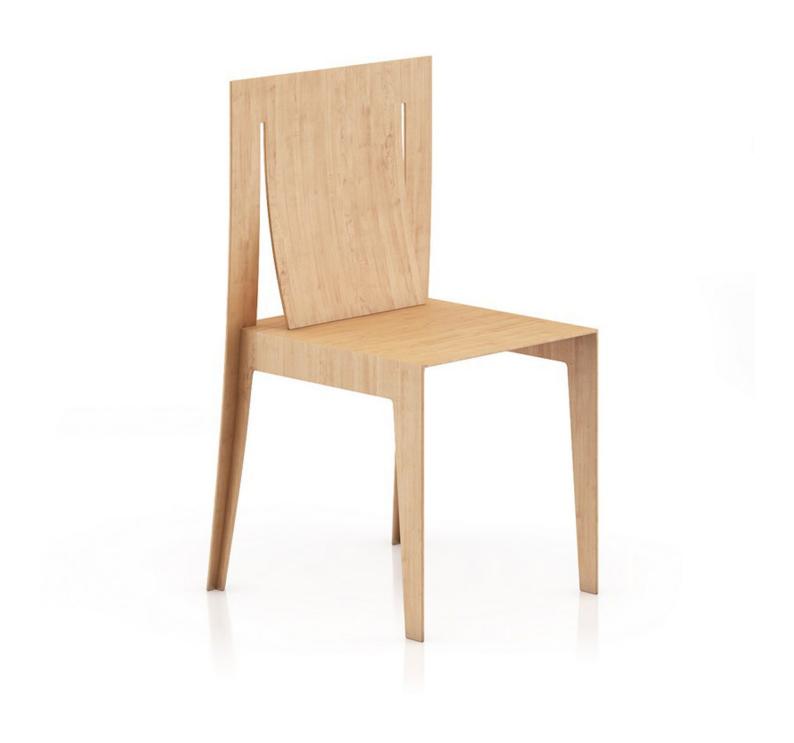

CGAXIS\_MODELS\_48\_25



### **Wooden Cabinet**



FILENAME: CGAXIS\_MODELS\_48\_26



### Wooden Chair 3



FILENAME: CGAXIS\_MODELS\_48\_27



#### White Wooden Chair



FILENAME: CGAXIS\_MODELS\_48\_28



#### White Wooden Table



FILENAME: CGAXIS\_MODELS\_48\_29



### **Standing and Handing Shelves**





FILENAME: CGAXIS\_MODELS\_48\_30



### **Grey Lounge Chair**



FILENAME: CGAXIS\_MODELS\_48\_31



#### White and Wood Cabinet



FILENAME: CGAXIS\_MODELS\_48\_32



#### Wooden Chair 4



FILENAME: CGAXIS MODELS 48 33



### Wooden Chair 5



FILENAME: CGAXIS\_MODELS\_48\_34



#### White Swivel Chair



FILENAME: CGAXIS\_MODELS\_48\_35



#### Wall-mounted Table



FILENAME: CGAXIS\_MODELS\_48\_36



### Wooden Chair 6



FILENAME: CGAXIS\_MODELS\_48\_37



### Wooden Chair 7



FILENAME: CGAXIS\_MODELS\_48\_38



### **Wooden Table**



FILENAME: CGAXIS\_MODELS\_48\_39



### **Wood and Metal Lounge Chair**



FILENAME: CGAXIS\_MODELS\_48\_40



#### **Round Wooden Table**



FILENAME: CGAXIS\_MODELS\_48\_41



#### **Small Wooden Cabinet**



FILENAME: CGAXIS\_MODELS\_48\_42



#### White and Wood Shelf



FILENAME: CGAXIS\_MODELS\_48\_43



#### **Wooden Chair 8**



FILENAME: CGAXIS\_MODELS\_48\_44



### Wooden Chair 9



FILENAME: CGAXIS\_MODELS\_48\_45