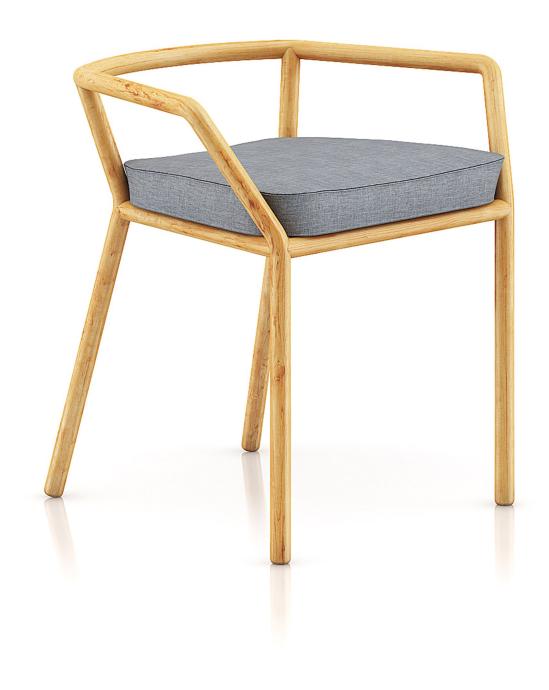

#### Wooden Chair with Pillow 1

FILENAME: CGAXIS\_MODELS\_48\_01

**Grey Sofa with Pillows 1** 

FILENAME: CGAXIS\_MODELS\_48\_02