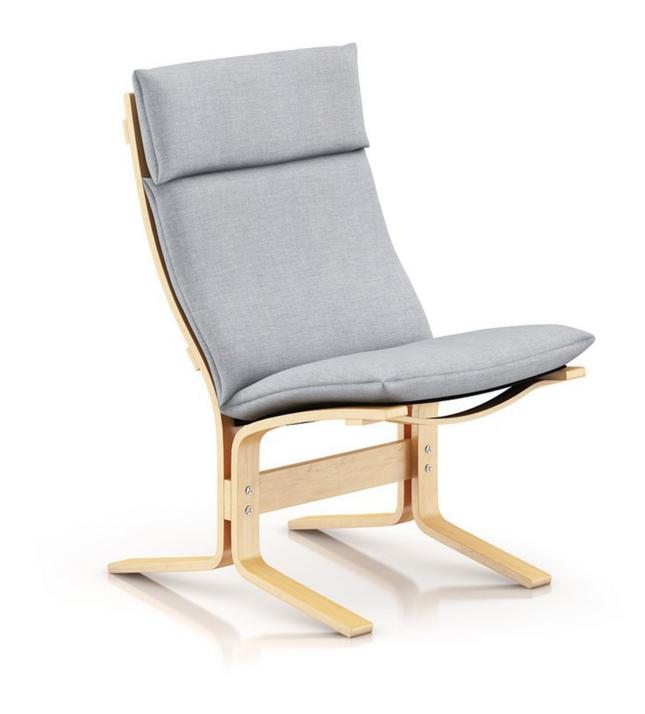

LS\_48\_04



#### **Wooden Swivel Chair**



FILENAME: CGAXIS\_MODELS\_48\_05



### **Grey Lounge Chair with Footrest**



FILENAME: CGAXIS\_MODELS\_48\_06



### White Lounge Chair with Footrest



FILENAME: CGAXIS\_MODELS\_48\_07



### White Rocking Chair



FILENAME: CGAXIS\_MODELS\_48\_08



### Wooden Chair 1



FILENAME: CGAXIS\_MODELS\_48\_09



### **Two Triangle Coffee Tables**



FILENAME: CGAXIS\_MODELS\_48\_10



### **Grey Armchair with Pillow**



FILENAME: CGAXIS\_MODELS\_48\_11



#### **Modern Glass Table**



FILENAME: CGAXIS\_MODELS\_48\_12



#### Wooden Chair with Pillow 3



FILENAME: CGAXIS\_MODELS\_48\_13



### **Small Round Coffeetable**



FILENAME: CGAXIS\_MODELS\_48\_14



#### Metal Mesh Chair



FILENAME: CGAXIS\_MODELS\_48\_15



### Wooden Lounge Chair



FILENAME: CGAXIS\_MODELS\_48\_16



#### Wood and Metal Chair 1



FILENAME: CGAXIS\_MODELS\_48\_17



**Black Table and Chairs Set** 



FILENAME: CGAXIS\_MODELS\_48\_18



#### Wooden Chair wit Pillow 4



FILENAME: CGAXIS\_MODELS\_48\_19



#### White Round Table



FILENAME: CGAXIS\_MODELS\_48\_20



#### Wood and Metal Chair 2



FILENAME: CGAXIS\_MODELS\_48\_21



#### **Modern Metal Table**



FILENAME: CGAXIS\_MODELS\_48\_22



**Grey Sofa with Pillows 2** 



FILENAME: CGAXIS\_MODELS\_48\_23



### Wooden Chair 2



FILENAME: CGAXIS\_MODELS\_48\_24



#### **Wood and Leather Stool**



FILENAME: CGAXIS\_MODELS\_48\_25



### **Wooden Cabinet**



FILENAME: CGAXIS\_MODELS\_48\_26



### Wooden Chair 3



FILENAME: CGAXIS\_MODELS\_48\_27



#### White Wooden Chair



FILENAME: CGA