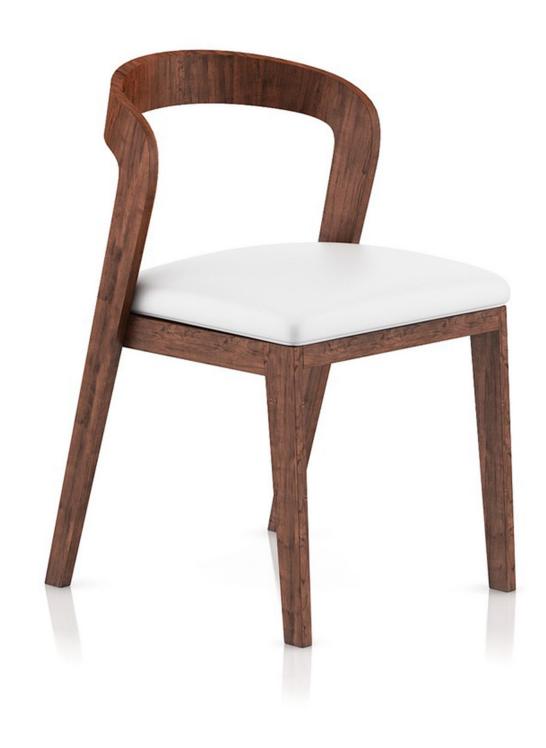

**Grey Sofa with Pillows 1** 



FILENAME: CGAXIS\_MODELS\_48\_02



#### **Wooden Coffee Table**



FILENAME: CGAXIS\_MODELS\_48\_03



#### Wooden Chair with Pillow 2



FILENAME: CGAXIS\_MODELS\_48\_04



#### **Wooden Swivel Chair**



FILENAME: CGAXIS\_MODELS\_48\_05



### **Grey Lounge Chair with Footrest**



FILENAME: CGAXIS\_MODELS\_48\_06



### White Lounge Chair with Footrest



FILENAME: CGAXIS\_MODELS\_48\_07



### White Rocking Chair



FILENAME: CGAXIS\_MODELS\_48\_08



### Wooden Chair 1



FILENAME: CGAXIS\_MODELS\_48\_09



### **Two Triangle Coffee Tables**



FILENAME: CGAXIS\_MODELS\_48\_10



### **Grey Armchair with Pillow**



FILENAME: CGAXIS\_MODELS\_48\_11



#### **Modern Glass Table**



FILENAME: CGAXIS\_MODELS\_48\_12



#### Wooden Chair with Pillow 3



FILENAME: CGAXIS\_MODELS\_48\_13



### **Small Round Coffeetable**



FILENAME: CGAXIS\_MODELS\_48\_14



#### Metal Mesh Chair



FILENAME: CGAXIS\_MODELS\_48\_15



### Wooden Lounge Chair



FILENAME: CGAXIS\_MODELS\_48\_16



#### Wood and Metal Chair 1



FILENAME: CGAXIS\_MODELS\_48\_17



**Black Table and Chairs Set** 



FILENAME: CGAXIS\_MODELS\_48\_18



#### Wooden Chair wit Pillow 4



FILENAME: CGAXIS\_MODELS\_48\_19



#### White Round Table



FILENAME: CGAXIS\_MODELS\_48\_20



#### Wood and Metal Chair 2



FILENAME: CGAXIS\_MODELS\_48\_21



#### **Modern Metal Table**



FILENAME: CGAXIS\_MODELS\_48\_22



**Grey Sofa with Pillows 2** 



FILENAME: CGAXIS\_MODELS\_48\_23



### Wooden Chair 2



FILENAME: CGAXIS\_MODELS\_48\_24



#### **Wood and Leather Stool**



F