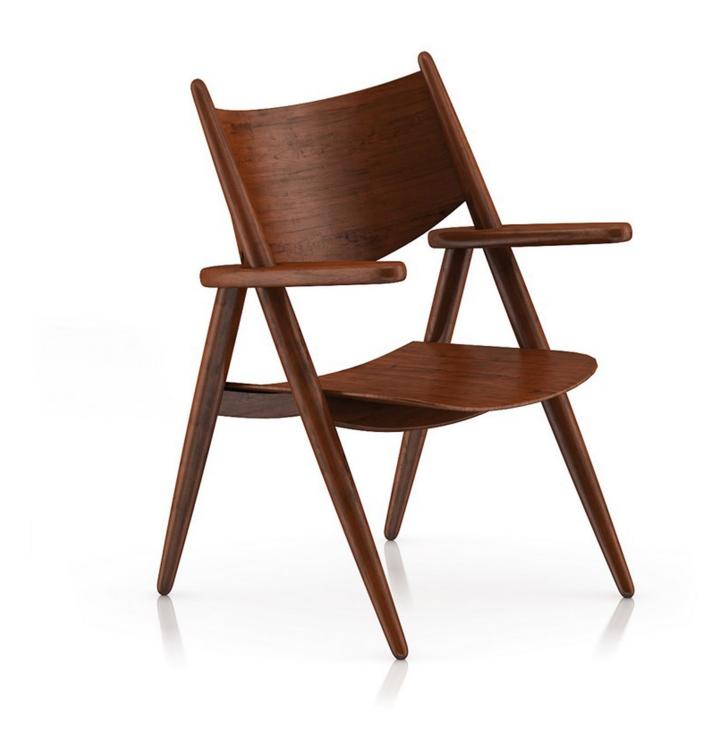

*



FILENAME: CGAXIS\_MODELS\_48\_12



#### Wooden Chair with Pillow 3



FILENAME: CGAXIS\_MODELS\_48\_13



### **Small Round Coffeetable**



FILENAME: CGAXIS\_MODELS\_48\_14



#### Metal Mesh Chair



FILENAME: CGAXIS\_MODELS\_48\_15



### Wooden Lounge Chair



FILENAME: CGAXIS\_MODELS\_48\_16



#### Wood and Metal Chair 1



FILENAME: CGAXIS\_MODELS\_48\_17



**Black Table and Chairs Set** 



FILENAME: CGAXIS\_MODELS\_48\_18



#### Wooden Chair wit Pillow 4



FILENAME: CGAXIS\_MODELS\_48\_19



#### White Round Table



FILENAME: CGAXIS\_MODELS\_48\_20



#### Wood and Metal Chair 2



FILENAME: CGAXIS\_MODELS\_48\_21



#### **Modern Metal Table**



FILENAME: CGAXIS\_MODELS\_48\_22



**Grey Sofa with Pillows 2** 



FILENAME: CGAXIS\_MODELS\_48\_23



### Wooden Chair 2



FILENAME: CGAXIS\_MODELS\_48\_24



#### **Wood and Leather Stool**



FILENAME: CGAXIS\_MODELS\_48\_25



### **Wooden Cabinet**



FILENAME: CGAXIS\_MODELS\_48\_26



### Wooden Chair 3



FILENAME: CGAXIS\_MODELS\_48\_27



#### White Wooden Chair



FILENAME: CGAXIS\_MODELS\_48\_28



#### White Wooden Table



FILENAME: CGAXIS\_MODELS\_48\_29



### **Standing and Handing Shelves**





FILENAME: CGAXIS\_MODELS\_48\_30



### **Grey Lounge Chair**



FILENAME: CGAXIS\_MODELS\_48\_31



#### White and Wood Cabinet



FILENAME: CGAXIS\_MODELS\_48\_32



#### Wooden Chair 4



FILENAME: CGAXIS MODELS 48 33



### Wooden Chair 5



FILENAME: CGAXIS\_MODELS\_48\_34



#### White Swivel Chair



FILENAME: CGAXIS\_MODELS\_48\_35



#### Wall-mounted Table



FILENAME: CGAXIS\_MODELS\_48\_3