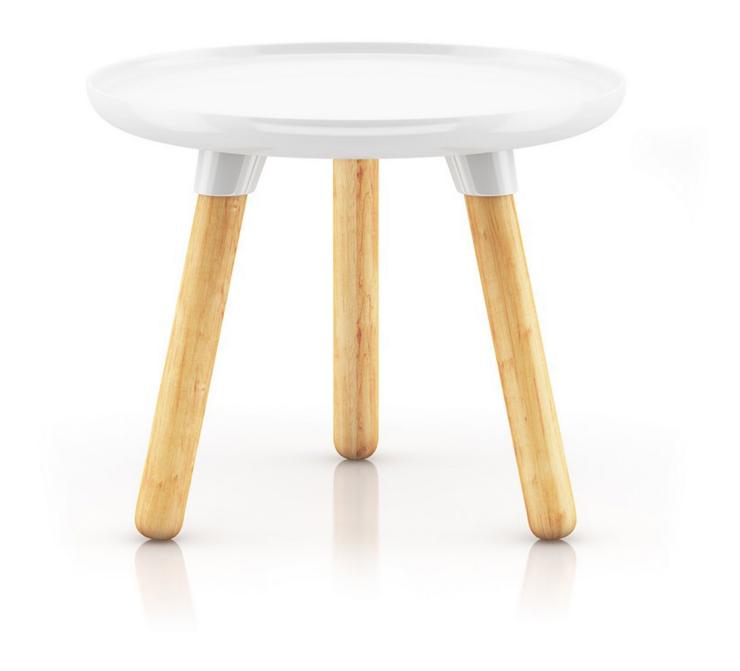

### **Wooden Coffee Table**



FILENAME: CGAXIS\_MODELS\_48\_03



#### Wooden Chair with Pillow 2



FILENAME: CGAXIS\_MODELS\_48\_04



#### **Wooden Swivel Chair**



FILENAME: CGAXIS\_MODELS\_48\_05



### **Grey Lounge Chair with Footrest**



FILENAME: CGAXIS\_MODELS\_48\_06



### White Lounge Chair with Footrest



FILENAME: CGAXIS\_MODELS\_48\_07



### White Rocking Chair



FILENAME: CGAXIS\_MODELS\_48\_08



### Wooden Chair 1



FILENAME: CGAXIS\_MODELS\_48\_09



### **Two Triangle Coffee Tables**



FILENAME: CGAXIS\_MODELS\_48\_10



### **Grey Armchair with Pillow**



FILENAME: CGAXIS\_MODELS\_48\_11



#### **Modern Glass Table**



FILENAME: CGAXIS\_MODELS\_48\_12



#### Wooden Chair with Pillow 3



FILENAME: CGAXIS\_MODELS\_48\_13



### **Small Round Coffeetable**



FILENAME: CGAXIS\_MODELS\_48\_14



#### Metal Mesh Chair



FILENAME: CGAXIS\_MODELS\_48\_15



### Wooden Lounge Chair



FILENAME: CGAXIS\_MODELS\_48\_16



#### Wood and Metal Chair 1



FILENAME: CGAXIS\_MODELS\_48\_17



**Black Table and Chairs Set** 



FILENAME: CGAXIS\_MODELS\_48\_18



#### Wooden Chair wit Pillow 4



FILENAME: CGAXIS\_MODELS\_48\_19



#### White Round Table



FILENAME: CGAXIS\_MODELS\_48\_20



#### Wood and Metal Chair 2



FILENAME: CGAXIS\_MODELS\_48\_21



#### **Modern Metal Table**



FILENAME: CGAXIS\_MODELS\_48\_22



**Grey Sofa with Pillows 2** 



FILENAME: CGAXIS\_MODELS\_48\_23



### Wooden Chair 2



FILENAME: CGAXIS\_MODELS\_48\_24



#### **Wood and Leather Stool**



FILENAME: CGAXIS\_MODELS\_48\_25



### **Wooden Cabinet**



FILENAME: