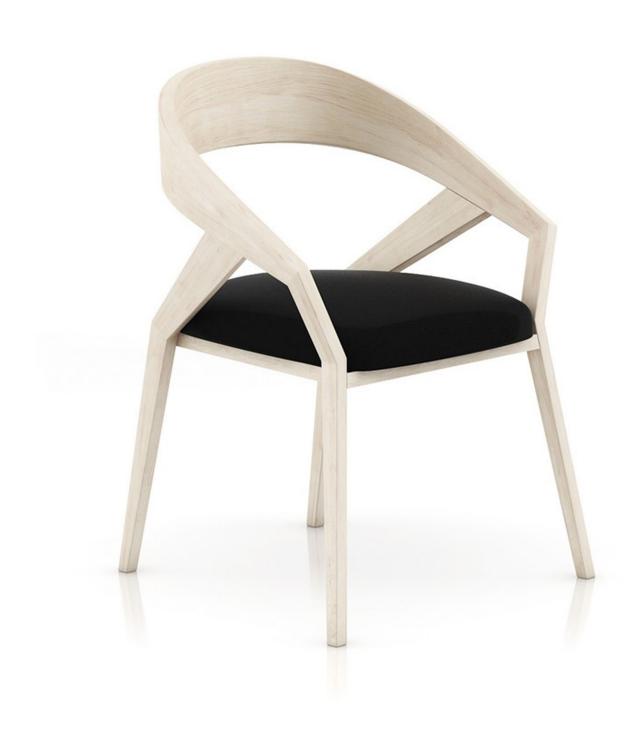

*DESCRIPTION**

CGAxis Models Volume 48 - collection contains 45 highly detailed 3D models of scandinavian furniture like: chairs, sofas, tables and etc.. Great to design your interiors, living rooms, hotel and restaurant industry, All are mapped and have materials and textures. Compatible with 3ds max 2010 or higher ,Cinema 4D R11 or higher and many others.

#### **SPECIFICATION**

Total size: 1.18GB **Materias: YES** Textures: YES

#### **FORMATS**

- \*.max (Scanline)
- \*.max (MentalRay)
- \*.max (VRay)
- \*.c4d
- \*.c4d (VRay)
- ido.\*
- \*.fbx



#### Wooden Chair with Pillow 1



FILENAME: CGAXIS\_MODELS\_48\_01



**Grey Sofa with Pillows 1** 



FILENAME: CGAXIS\_MODELS\_48\_02



#### **Wooden Coffee Table**



FILENAME: CGAXIS\_MODELS\_48\_03



#### Wooden Chair with Pillow 2



FILENAME: CGAXIS\_MODELS\_48\_04



#### **Wooden Swivel Chair**



FILENAME: CGAXIS\_MODELS\_48\_05



### **Grey Lounge Chair with Footrest**



FILENAME: CGAXIS\_MODELS\_48\_06



### White Lounge Chair with Footrest



FILENAME: CGAXIS\_MODELS\_48\_07



### White Rocking Chair



FILENAME: CGAXIS\_MODELS\_48\_08



### Wooden Chair 1



FILENAME: CGAXIS\_MODELS\_48\_09



### **Two Triangle Coffee Tables**



FILENAME: CGAXIS\_MODELS\_48\_10



### **Grey Armchair with Pillow**



FILENAME: CGAXIS\_MODELS\_48\_11



#### **Modern Glass Table**



FILENAME: CGAXIS\_MODELS\_48\_12



#### Wooden Chair with Pillow 3



FILENAME: CGAXIS\_MODELS\_48\_13



### **Small Round Coffeetable**



FILENAME: CGAXIS\_MODELS\_48\_14



#### Metal Mesh Chair



FILENAME: CGAXIS\_MODELS\_48\_15



#