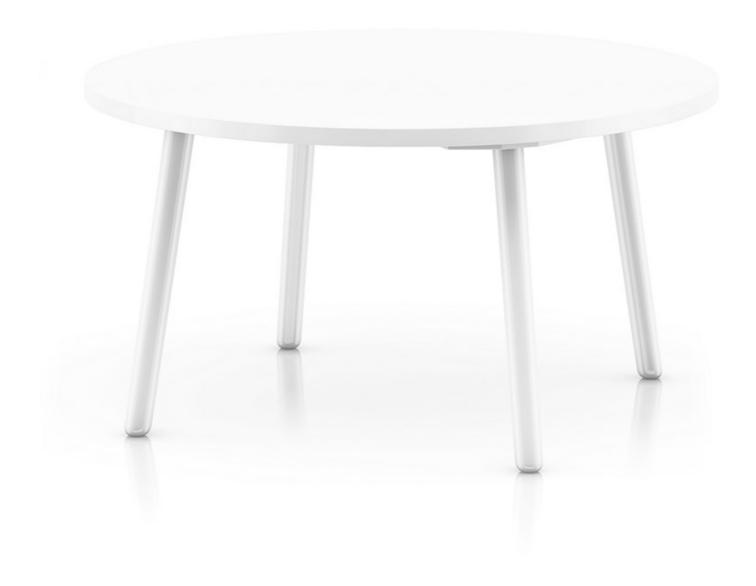

ME: CGAXIS\_MODELS\_48\_08



### Wooden Chair 1



FILENAME: CGAXIS\_MODELS\_48\_09



### **Two Triangle Coffee Tables**



FILENAME: CGAXIS\_MODELS\_48\_10



### **Grey Armchair with Pillow**



FILENAME: CGAXIS\_MODELS\_48\_11



#### **Modern Glass Table**



FILENAME: CGAXIS\_MODELS\_48\_12



#### Wooden Chair with Pillow 3



FILENAME: CGAXIS\_MODELS\_48\_13



### **Small Round Coffeetable**



FILENAME: CGAXIS\_MODELS\_48\_14



#### Metal Mesh Chair



FILENAME: CGAXIS\_MODELS\_48\_15



### Wooden Lounge Chair



FILENAME: CGAXIS\_MODELS\_48\_16



#### Wood and Metal Chair 1



FILENAME: CGAXIS\_MODELS\_48\_17



**Black Table and Chairs Set** 



FILENAME: CGAXIS\_MODELS\_48\_18



#### Wooden Chair wit Pillow 4



FILENAME: CGAXIS\_MODELS\_48\_19



#### White Round Table



FILENAME: CGAXIS\_MODELS\_48\_20



#### Wood and Metal Chair 2



FILENAME: CGAXIS\_MODELS\_48\_21



#### **Modern Metal Table**



FILENAME: CGAXIS\_MODELS\_48\_22



**Grey Sofa with Pillows 2** 



FILENAME: CGAXIS\_MODELS\_48\_23



### Wooden Chair 2



FILENAME: CGAXIS\_MODELS\_48\_24



#### **Wood and Leather Stool**



FILENAME: CGAXIS\_MODELS\_48\_25



### **Wooden Cabinet**



FILENAME: CGAXIS\_MODELS\_48\_26



### Wooden Chair 3



FILENAME: CGAXIS\_MODELS\_48\_27



#### White Wooden Chair



FILENAME: CGAXIS\_MODELS\_48\_28



#### White Wooden Table



FILENAME: CGAXIS\_MODELS\_48\_29



### **Standing and Handing Shelves**





FILENAME: CGAXIS\_MODELS\_48\_30



### **Grey Lounge Chair**



FILENAME: CGAXIS\_MODELS\_48\_31



#### White and Wood Cabinet



FILENAME: