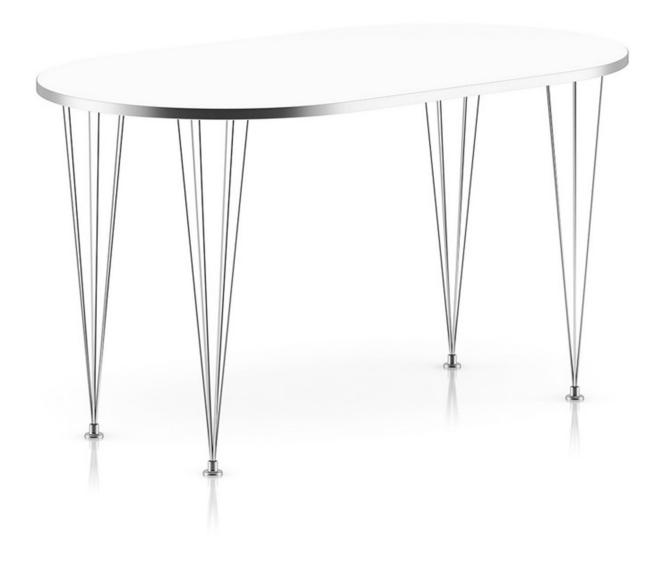

: CGAXIS\_MODELS\_48\_10



### **Grey Armchair with Pillow**



FILENAME: CGAXIS\_MODELS\_48\_11



#### **Modern Glass Table**



FILENAME: CGAXIS\_MODELS\_48\_12



#### Wooden Chair with Pillow 3



FILENAME: CGAXIS\_MODELS\_48\_13



### **Small Round Coffeetable**



FILENAME: CGAXIS\_MODELS\_48\_14



#### Metal Mesh Chair



FILENAME: CGAXIS\_MODELS\_48\_15



### Wooden Lounge Chair



FILENAME: CGAXIS\_MODELS\_48\_16



#### Wood and Metal Chair 1



FILENAME: CGAXIS\_MODELS\_48\_17



**Black Table and Chairs Set** 



FILENAME: CGAXIS\_MODELS\_48\_18



#### Wooden Chair wit Pillow 4



FILENAME: CGAXIS\_MODELS\_48\_19



#### White Round Table



FILENAME: CGAXIS\_MODELS\_48\_20



#### Wood and Metal Chair 2



FILENAME: CGAXIS\_MODELS\_48\_21



#### **Modern Metal Table**



FILENAME: CGAXIS\_MODELS\_48\_22



**Grey Sofa with Pillows 2** 



FILENAME: CGAXIS\_MODELS\_48\_23



### Wooden Chair 2



FILENAME: CGAXIS\_MODELS\_48\_24



#### **Wood and Leather Stool**



FILENAME: CGAXIS\_MODELS\_48\_25



### **Wooden Cabinet**



FILENAME: CGAXIS\_MODELS\_48\_26



### Wooden Chair 3



FILENAME: CGAXIS\_MODELS\_48\_27



#### White Wooden Chair



FILENAME: CGAXIS\_MODELS\_48\_28



#### White Wooden Table



FILENAME: CGAXIS\_MODELS\_48\_29



### **Standing and Handing Shelves**





FILENAME: CGAXIS\_MODELS\_48\_30



### **Grey Lounge Chair**



FILENAME: CGAXIS\_MODELS\_48\_31



#### White and Wood Cabinet



FILENAME: CGAXIS\_MODELS\_48\_32



#### Wooden Chair 4



FILENAME: CGAXIS MODELS 48 33



### Wooden Chair 5



FILENAME: CGAXIS\_MODELS\_48\_