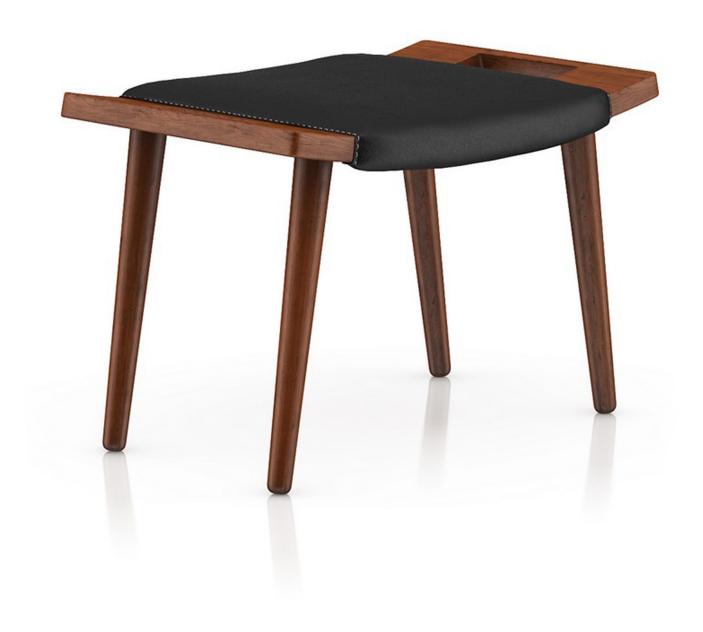

3



FILENAME: CGAXIS\_MODELS\_48\_13



### **Small Round Coffeetable**



FILENAME: CGAXIS\_MODELS\_48\_14



#### Metal Mesh Chair



FILENAME: CGAXIS\_MODELS\_48\_15



### Wooden Lounge Chair



FILENAME: CGAXIS\_MODELS\_48\_16



#### Wood and Metal Chair 1



FILENAME: CGAXIS\_MODELS\_48\_17



**Black Table and Chairs Set** 



FILENAME: CGAXIS\_MODELS\_48\_18



#### Wooden Chair wit Pillow 4



FILENAME: CGAXIS\_MODELS\_48\_19



#### White Round Table



FILENAME: CGAXIS\_MODELS\_48\_20



#### Wood and Metal Chair 2



FILENAME: CGAXIS\_MODELS\_48\_21



#### **Modern Metal Table**



FILENAME: CGAXIS\_MODELS\_48\_22



**Grey Sofa with Pillows 2** 



FILENAME: CGAXIS\_MODELS\_48\_23



### Wooden Chair 2



FILENAME: CGAXIS\_MODELS\_48\_24



#### **Wood and Leather Stool**



FILENAME: CGAXIS\_MODELS\_48\_25



### **Wooden Cabinet**



FILENAME: CGAXIS\_MODELS\_48\_26



### Wooden Chair 3



FILENAME: CGAXIS\_MODELS\_48\_27



#### White Wooden Chair



FILENAME: CGAXIS\_MODELS\_48\_28



#### White Wooden Table



FILENAME: CGAXIS\_MODELS\_48\_29



### **Standing and Handing Shelves**





FILENAME: CGAXIS\_MODELS\_48\_30



### **Grey Lounge Chair**



FILENAME: CGAXIS\_MODELS\_48\_31



#### White and Wood Cabinet



FILENAME: CGAXIS\_MODELS\_48\_32



#### Wooden Chair 4



FILENAME: CGAXIS MODELS 48 33



### Wooden Chair 5



FILENAME: CGAXIS\_MODELS\_48\_34



#### White Swivel Chair



FILENAME: CGAXIS\_MODELS\_48\_35



#### Wall-mounted Table



FILENAME: CGAXIS\_MODELS\_48\_36



### Wooden Chair 6



FILENAME: CGAXIS\_MODELS\_48\_37



### Wood