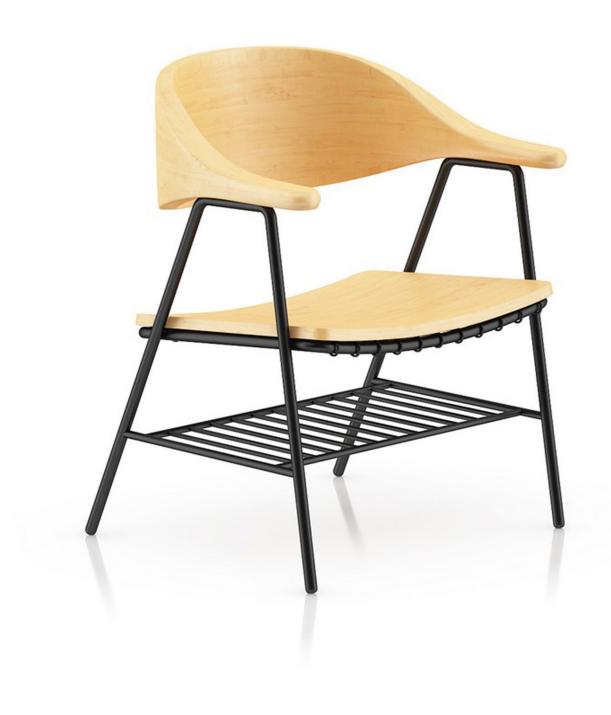

ELS\_48\_05



### **Grey Lounge Chair with Footrest**



FILENAME: CGAXIS\_MODELS\_48\_06



### White Lounge Chair with Footrest



FILENAME: CGAXIS\_MODELS\_48\_07



### White Rocking Chair



FILENAME: CGAXIS\_MODELS\_48\_08



### Wooden Chair 1



FILENAME: CGAXIS\_MODELS\_48\_09



### **Two Triangle Coffee Tables**



FILENAME: CGAXIS\_MODELS\_48\_10



### **Grey Armchair with Pillow**



FILENAME: CGAXIS\_MODELS\_48\_11



#### **Modern Glass Table**



FILENAME: CGAXIS\_MODELS\_48\_12



#### Wooden Chair with Pillow 3



FILENAME: CGAXIS\_MODELS\_48\_13



### **Small Round Coffeetable**



FILENAME: CGAXIS\_MODELS\_48\_14



#### Metal Mesh Chair



FILENAME: CGAXIS\_MODELS\_48\_15



### Wooden Lounge Chair



FILENAME: CGAXIS\_MODELS\_48\_16



#### Wood and Metal Chair 1



FILENAME: CGAXIS\_MODELS\_48\_17



**Black Table and Chairs Set** 



FILENAME: CGAXIS\_MODELS\_48\_18



#### Wooden Chair wit Pillow 4



FILENAME: CGAXIS\_MODELS\_48\_19



#### White Round Table



FILENAME: CGAXIS\_MODELS\_48\_20



#### Wood and Metal Chair 2



FILENAME: CGAXIS\_MODELS\_48\_21



#### **Modern Metal Table**



FILENAME: CGAXIS\_MODELS\_48\_22



**Grey Sofa with Pillows 2** 



FILENAME: CGAXIS\_MODELS\_48\_23



### Wooden Chair 2



FILENAME: CGAXIS\_MODELS\_48\_24



#### **Wood and Leather Stool**



FILENAME: CGAXIS\_MODELS\_48\_25



### **Wooden Cabinet**



FILENAME: CGAXIS\_MODELS\_48\_26



### Wooden Chair 3



FILENAME: CGAXIS\_MODELS\_48\_27



#### White Wooden Chair



FILENAME: CGAXIS\_MODELS\_48\_28



#### White Wooden Table



FILENAME: CGAXIS\