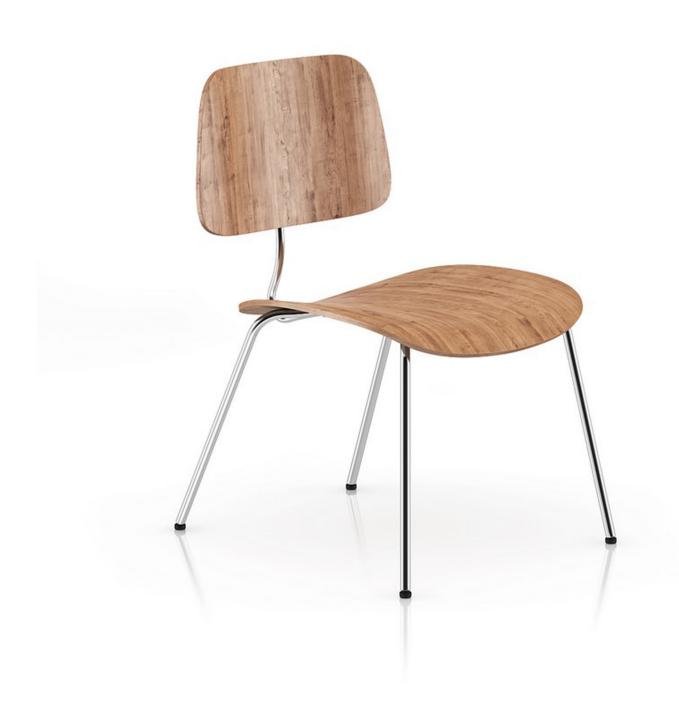

and many others.

#### **SPECIFICATION**

Total size: 1.18GB **Materias: YES** Textures: YES

#### **FORMATS**

- \*.max (Scanline)
- \*.max (MentalRay)
- \*.max (VRay)
- \*.c4d
- \*.c4d (VRay)
- ido.\*
- \*.fbx



#### Wooden Chair with Pillow 1



FILENAME: CGAXIS\_MODELS\_48\_01



**Grey Sofa with Pillows 1** 



FILENAME: CGAXIS\_MODELS\_48\_02



#### **Wooden Coffee Table**



FILENAME: CGAXIS\_MODELS\_48\_03



#### Wooden Chair with Pillow 2



FILENAME: CGAXIS\_MODELS\_48\_04



#### **Wooden Swivel Chair**



FILENAME: CGAXIS\_MODELS\_48\_05



### **Grey Lounge Chair with Footrest**



FILENAME: CGAXIS\_MODELS\_48\_06



### White Lounge Chair with Footrest



FILENAME: CGAXIS\_MODELS\_48\_07



### White Rocking Chair



FILENAME: CGAXIS\_MODELS\_48\_08



### Wooden Chair 1



FILENAME: CGAXIS\_MODELS\_48\_09



### **Two Triangle Coffee Tables**



FILENAME: CGAXIS\_MODELS\_48\_10



### **Grey Armchair with Pillow**



FILENAME: CGAXIS\_MODELS\_48\_11



#### **Modern Glass Table**



FILENAME: CGAXIS\_MODELS\_48\_12



#### Wooden Chair with Pillow 3



FILENAME: CGAXIS\_MODELS\_48\_13



### **Small Round Coffeetable**



FILENAME: CGAXIS\_MODELS\_48\_14



#### Metal Mesh Chair



FILENAME: CGAXIS\_MODELS\_48\_15



### Wooden Lounge Chair



FILENAME: CGAXIS\_MODELS\_48\_16



#### Wood and Metal Chair 1



FILENAME: CGAXIS\_MODELS\_48\_17



**Black Table and Chairs Set** 



FILENAME: CGAXIS\_MODELS\_48\_18



#### Wooden Chair wit Pillow 4



FILENAME: CGAXIS\_MODELS\_48\_19



#### White Round Table



FILENAME: CGAXIS\_MODELS\_48\_20



#### Wood an