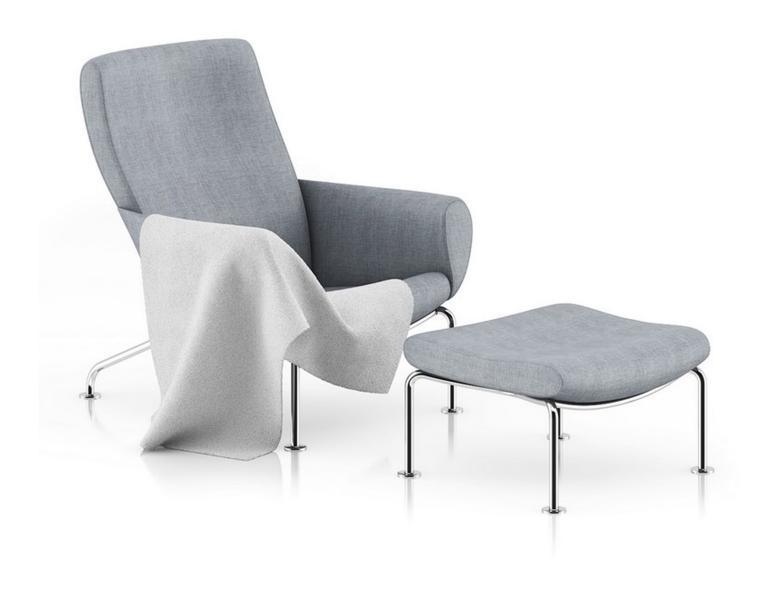

d etc.. Great to design your interiors, living rooms, hotel and restaurant industry, All are mapped and have materials and textures. Compatible with 3ds max 2010 or higher ,Cinema 4D R11 or higher and many others.

#### **SPECIFICATION**

Total size: 1.18GB **Materias: YES** Textures: YES

#### **FORMATS**

- \*.max (Scanline)
- \*.max (MentalRay)
- \*.max (VRay)
- \*.c4d
- \*.c4d (VRay)
- ido.\*
- \*.fbx



#### Wooden Chair with Pillow 1



FILENAME: CGAXIS\_MODELS\_48\_01



**Grey Sofa with Pillows 1** 



FILENAME: CGAXIS\_MODELS\_48\_02



#### **Wooden Coffee Table**



FILENAME: CGAXIS\_MODELS\_48\_03



#### Wooden Chair with Pillow 2



FILENAME: CGAXIS\_MODELS\_48\_04



#### **Wooden Swivel Chair**



FILENAME: CGAXIS\_MODELS\_48\_05



### **Grey Lounge Chair with Footrest**



FILENAME: CGAXIS\_MODELS\_48\_06



### White Lounge Chair with Footrest



FILENAME: CGAXIS\_MODELS\_48\_07



### White Rocking Chair



FILENAME: CGAXIS\_MODELS\_48\_08



### Wooden Chair 1



FILENAME: CGAXIS\_MODELS\_48\_09



### **Two Triangle Coffee Tables**



FILENAME: CGAXIS\_MODELS\_48\_10



### **Grey Armchair with Pillow**



FILENAME: CGAXIS\_MODELS\_48\_11



#### **Modern Glass Table**



FILENAME: CGAXIS\_MODELS\_48\_12



#### Wooden Chair with Pillow 3



FILENAME: CGAXIS\_MODELS\_48\_13



### **Small Round Coffeetable**



FILENAME: CGAXIS\_MODELS\_48\_14



#### Metal Mesh Chair



FILENAME: CGAXIS\_MODELS\_48\_15



### Wooden Lounge Chair



FILENAME: CGAXIS\_MODELS\_48\_16



#### Wood and Metal Chair 1



FILENAME: CGAXIS\_MODELS\_48\_17



**Black Table and