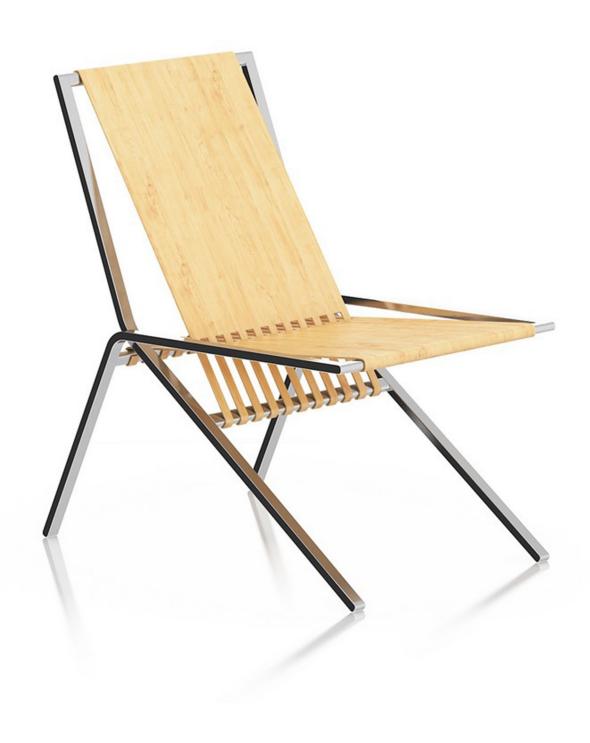

_48\_27



#### White Wooden Chair



FILENAME: CGAXIS\_MODELS\_48\_28



#### White Wooden Table



FILENAME: CGAXIS\_MODELS\_48\_29



### **Standing and Handing Shelves**





FILENAME: CGAXIS\_MODELS\_48\_30



### **Grey Lounge Chair**



FILENAME: CGAXIS\_MODELS\_48\_31



#### White and Wood Cabinet



FILENAME: CGAXIS\_MODELS\_48\_32



#### Wooden Chair 4



FILENAME: CGAXIS MODELS 48 33



### Wooden Chair 5



FILENAME: CGAXIS\_MODELS\_48\_34



#### White Swivel Chair



FILENAME: CGAXIS\_MODELS\_48\_35



#### Wall-mounted Table



FILENAME: CGAXIS\_MODELS\_48\_36



### Wooden Chair 6



FILENAME: CGAXIS\_MODELS\_48\_37



### Wooden Chair 7



FILENAME: CGAXIS\_MODELS\_48\_38



### **Wooden Table**



FILENAME: CGAXIS\_MODELS\_48\_39



### **Wood and Metal Lounge Chair**



FILENAME: CGAXIS\_MODELS\_48\_40



#### **Round Wooden Table**



FILENAME: CGAXIS\_MODELS\_48\_41



#### **Small Wooden Cabinet**



FILENAME: CGAXIS\_MODELS\_48\_42



#### White and Wood Shelf



FILENAME: CGAXIS\_MODELS\_48\_43



#### **Wooden Chair 8**



FILENAME: CGAXIS\_MODELS\_48\_44



### Wooden Chair 9



FILENAME: CGAXIS\_MODELS\_48\_45