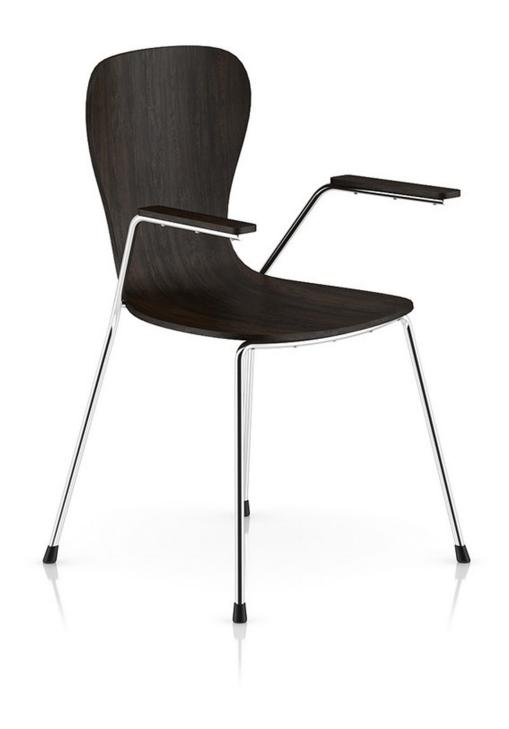

#### Wooden Chair with Pillow 1

FILENAME: CGAXIS\_MODELS\_48\_01

**Grey Sofa with Pillows 1** 

FILENAME: CGAXIS\_MODELS\_48\_02