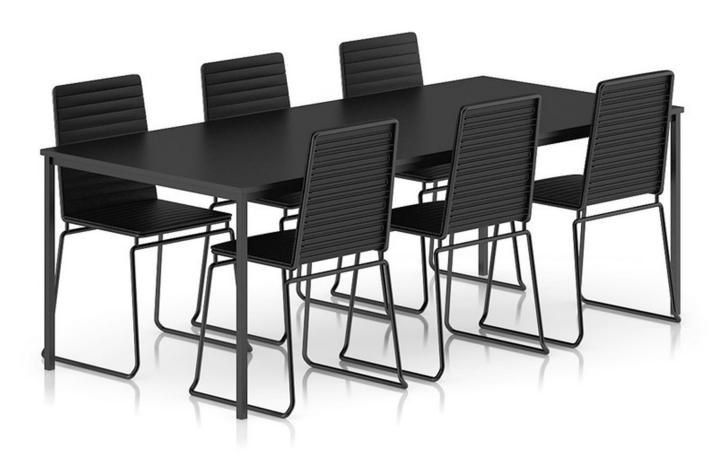

#### Wood and Metal Chair 1

FILENAME: CGAXIS\_MODELS\_48\_17

**Black Table and Chairs Set** 

FILENAME: CGAXIS\_MODELS\_48\_18