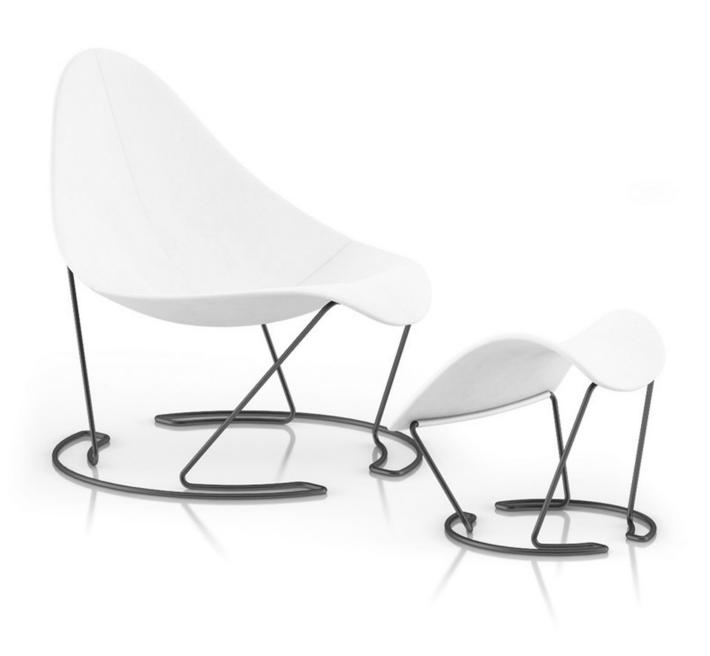

ndustry, All are mapped and have materials and textures. Compatible with 3ds max 2010 or higher ,Cinema 4D R11 or higher and many others.

#### **SPECIFICATION**

Total size: 1.18GB **Materias: YES** Textures: YES

#### **FORMATS**

- \*.max (Scanline)
- \*.max (MentalRay)
- \*.max (VRay)
- \*.c4d
- \*.c4d (VRay)
- ido.\*
- \*.fbx



#### Wooden Chair with Pillow 1



FILENAME: CGAXIS\_MODELS\_48\_01



**Grey Sofa with Pillows 1** 



FILENAME: CGAXIS\_MODELS\_48\_02



#### **Wooden Coffee Table**



FILENAME: CGAXIS\_MODELS\_48\_03



#### Wooden Chair with Pillow 2



FILENAME: CGAXIS\_MODELS\_48\_04



#### **Wooden Swivel Chair**



FILENAME: CGAXIS\_MODELS\_48\_05



### **Grey Lounge Chair with Footrest**



FILENAME: CGAXIS\_MODELS\_48\_06



### White Lounge Chair with Footrest



FILENAME: CGAXIS\_MODELS\_48\_07



### White Rocking Chair



FILENAME: CGAXIS\_MODELS\_48\_08



### Wooden Chair 1



FILENAME: CGAXIS\_MODELS\_48\_09



### **Two Triangle Coffee Tables**



FILENAME: CGAXIS\_MODELS\_48\_10



### **Grey Armchair with Pillow**



FILENAME: CGAXIS\_MODELS\_48\_11



#### **Modern Glass Table**



FILENAME: CGAXIS\_MODELS\_48\_12



#### Wooden Chair with Pillow 3



FILENAME: CGAXIS\_MODELS\_48\_13



### **Small Round Coffeetable**



FILENAME: CGAXIS\_MODELS\_48\_14



#### Metal Mesh Chair



FILENAME: CGAXIS\_MODELS\_48\_15



### Wooden Lounge Chair



FILENAME: CGAXIS\_MODELS\_48\_16



#### Wood and Metal Chair 1



FILENAME: CGAXIS\_MODELS\_48\_17



**Black Table and Chairs Set** 



FILENAME: CGAXIS\_MODELS\_48\_18



#### Wooden Chair wit P