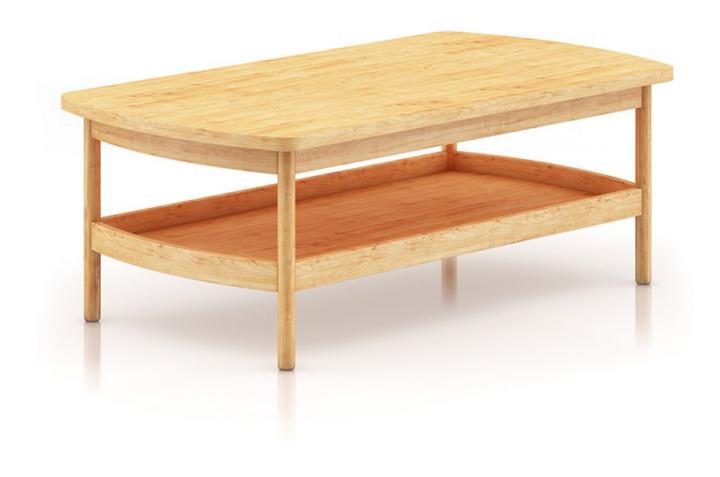

#### **DESCRIPTION**

CGAxis Models Volume 48 - collection contains 45 highly detailed 3D models of scandinavian furniture like: chairs, sofas, tables and etc.. Great to design your interiors, living rooms, hotel and restaurant industry, All are mapped and have materials and textures. Compatible with 3ds max 2010 or higher ,Cinema 4D R11 or higher and many others.

#### **SPECIFICATION**

Total size: 1.18GB **Materias: YES** Textures: YES

#### **FORMATS**

- \*.max (Scanline)
- \*.max (MentalRay)
- \*.max (VRay)
- \*.c4d
- \*.c4d (VRay)
- ido.\*
- \*.fbx



#### Wooden Chair with Pillow 1



FILENAME: CGAXIS\_MODELS\_48\_01



**Grey Sofa with Pillows 1** 



FILENAME: CGAXIS\_MODELS\_48\_02



#### **Wooden Coffee Table**



FILENAME: CGAXIS\_MODELS\_48\_03



#### Wooden Chair with Pillow 2



FILENAME: CGAXIS\_MODELS\_48\_04



#### **Wooden Swivel Chair**



FILENAME: CGAXIS\_MODELS\_48\_05



### **Grey Lounge Chair with Footrest**



FILENAME: CGAXIS\_MODELS\_48\_06



### White Lounge Chair with Footrest



FILENAME: CGAXIS\_MODELS\_48\_07



### White Rocking Chair



FILENAME: CGAXIS\_MODELS\_48\_08



### Wooden Chair 1



FILENAME: CGAXIS\_MODELS\_48\_09



### **Two Triangle Coffee Tables**



FILENAME: CGAXIS\_MODELS\_48\_10



### **Grey Armchair with Pillow**



FILENAME: CGAXIS\_MODELS\_48\_11



#### **Modern Glass Table**



FILENAME: CGAXIS\_MODELS\_48\_12



#### Wooden Chair with Pillow 3



FILENAME: CGAXIS\_MODELS\_48\_13



### **Small Round Coffeetable**



FILENAME: CGAXIS\_MODELS\_4