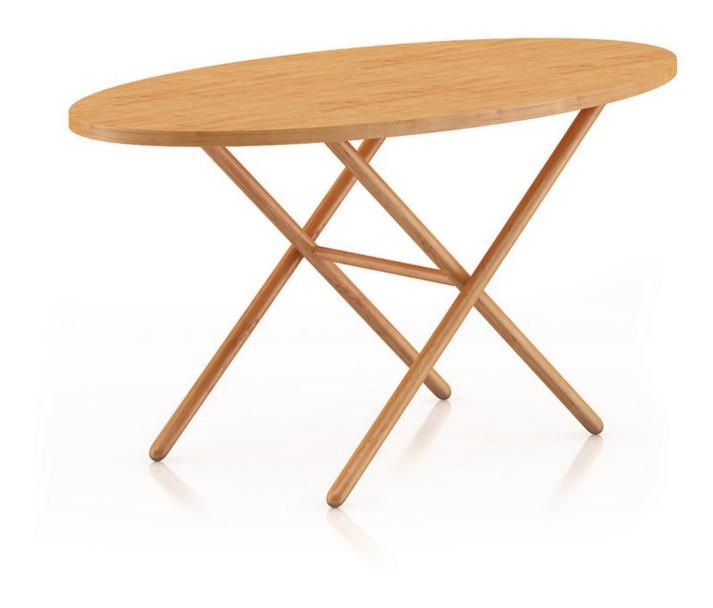

: CGAXIS\_MODELS\_48\_26



### Wooden Chair 3



FILENAME: CGAXIS\_MODELS\_48\_27



#### White Wooden Chair



FILENAME: CGAXIS\_MODELS\_48\_28



#### White Wooden Table



FILENAME: CGAXIS\_MODELS\_48\_29



### **Standing and Handing Shelves**





FILENAME: CGAXIS\_MODELS\_48\_30



### **Grey Lounge Chair**



FILENAME: CGAXIS\_MODELS\_48\_31



#### White and Wood Cabinet



FILENAME: CGAXIS\_MODELS\_48\_32



#### Wooden Chair 4



FILENAME: CGAXIS MODELS 48 33



### Wooden Chair 5



FILENAME: CGAXIS\_MODELS\_48\_34



#### White Swivel Chair



FILENAME: CGAXIS\_MODELS\_48\_35



#### Wall-mounted Table



FILENAME: CGAXIS\_MODELS\_48\_36



### Wooden Chair 6



FILENAME: CGAXIS\_MODELS\_48\_37



### Wooden Chair 7



FILENAME: CGAXIS\_MODELS\_48\_38



### **Wooden Table**



FILENAME: CGAXIS\_MODELS\_48\_39



### **Wood and Metal Lounge Chair**



FILENAME: CGAXIS\_MODELS\_48\_40



#### **Round Wooden Table**



FILENAME: CGAXIS\_MODELS\_48\_41



#### **Small Wooden Cabinet**



FILENAME: CGAXIS\_MODELS\_48\_42



#### White and Wood Shelf



FILENAME: CGAXIS\_MODELS\_48\_43



#### **Wooden Chair 8**



FILENAME: CGAXIS\_MODELS\_48\_44



### Wooden Chair 9



FILENAME: CGAXIS\_MODELS\_48\_45