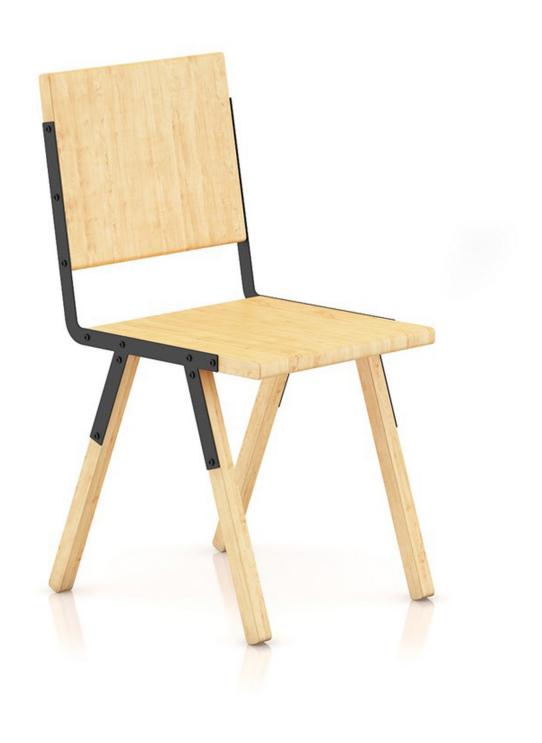

al Mesh Chair



FILENAME: CGAXIS\_MODELS\_48\_15



### Wooden Lounge Chair



FILENAME: CGAXIS\_MODELS\_48\_16



#### Wood and Metal Chair 1



FILENAME: CGAXIS\_MODELS\_48\_17



**Black Table and Chairs Set** 



FILENAME: CGAXIS\_MODELS\_48\_18



#### Wooden Chair wit Pillow 4



FILENAME: CGAXIS\_MODELS\_48\_19



#### White Round Table



FILENAME: CGAXIS\_MODELS\_48\_20



#### Wood and Metal Chair 2



FILENAME: CGAXIS\_MODELS\_48\_21



#### **Modern Metal Table**



FILENAME: CGAXIS\_MODELS\_48\_22



**Grey Sofa with Pillows 2** 



FILENAME: CGAXIS\_MODELS\_48\_23



### Wooden Chair 2



FILENAME: CGAXIS\_MODELS\_48\_24



#### **Wood and Leather Stool**



FILENAME: CGAXIS\_MODELS\_48\_25



### **Wooden Cabinet**



FILENAME: CGAXIS\_MODELS\_48\_26



### Wooden Chair 3



FILENAME: CGAXIS\_MODELS\_48\_27



#### White Wooden Chair



FILENAME: CGAXIS\_MODELS\_48\_28



#### White Wooden Table



FILENAME: CGAXIS\_MODELS\_48\_29



### **Standing and Handing Shelves**





FILENAME: CGAXIS\_MODELS\_48\_30



### **Grey Lounge Chair**



FILENAME: CGAXIS\_MODELS\_48\_31



#### White and Wood Cabinet



FILENAME: CGAXIS\_MODELS\_48\_32



#### Wooden Chair 4



FILENAME: CGAXIS MODELS 48 33



### Wooden Chair 5



FILENAME: CGAXIS\_MODELS\_48\_34



#### White Swivel Chair



FILENAME: CGAXIS\_MODELS\_48\_35



#### Wall-mounted Table



FILENAME: CGAXIS\_MODELS\_48\_36



### Wooden Chair 6



FILENAME: CGAXIS\_MODELS\_48\_37



### Wooden Chair 7



FILENAME: CGAXIS\_MODELS\_48\_38



### **Wooden Table**



FILENAME: CGAXIS\_MODELS\_48\_39



### **Wood