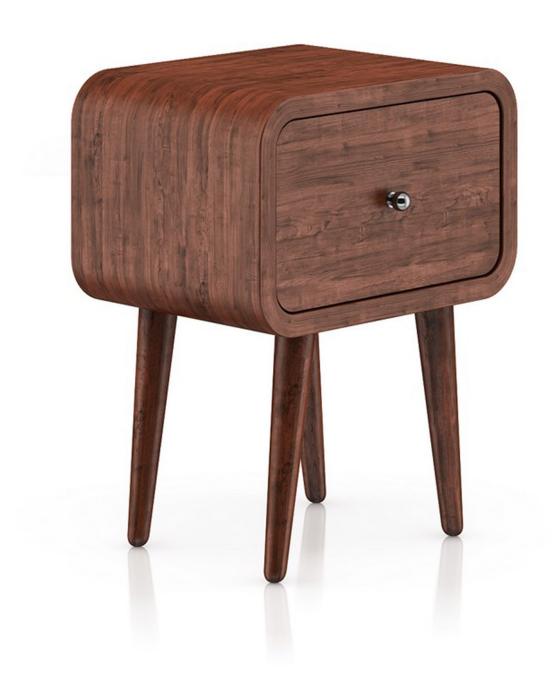

### **Standing and Handing Shelves**





FILENAME: CGAXIS\_MODELS\_48\_30



### **Grey Lounge Chair**



FILENAME: CGAXIS\_MODELS\_48\_31



#### White and Wood Cabinet



FILENAME: CGAXIS\_MODELS\_48\_32



#### Wooden Chair 4



FILENAME: CGAXIS MODELS 48 33



### Wooden Chair 5



FILENAME: CGAXIS\_MODELS\_48\_34



#### White Swivel Chair



FILENAME: CGAXIS\_MODELS\_48\_35



#### Wall-mounted Table



FILENAME: CGAXIS\_MODELS\_48\_36



### Wooden Chair 6



FILENAME: CGAXIS\_MODELS\_48\_37



### Wooden Chair 7



FILENAME: CGAXIS\_MODELS\_48\_38



### **Wooden Table**



FILENAME: CGAXIS\_MODELS\_48\_39



### **Wood and Metal Lounge Chair**



FILENAME: CGAXIS\_MODELS\_48\_40



#### **Round Wooden Table**



FILENAME: CGAXIS\_MODELS\_48\_41



#### **Small Wooden Cabinet**



FILENAME: CGAXIS\_MODELS\_48\_42



#### White and Wood Shelf



FILENAME: CGAXIS\_MODELS\_48\_43



#### **Wooden Chair 8**



FILENAME: CGAXIS\_MODELS\_48\_44



### Wooden Chair 9



FILENAME: CGAXIS\_MODELS\_48\_45