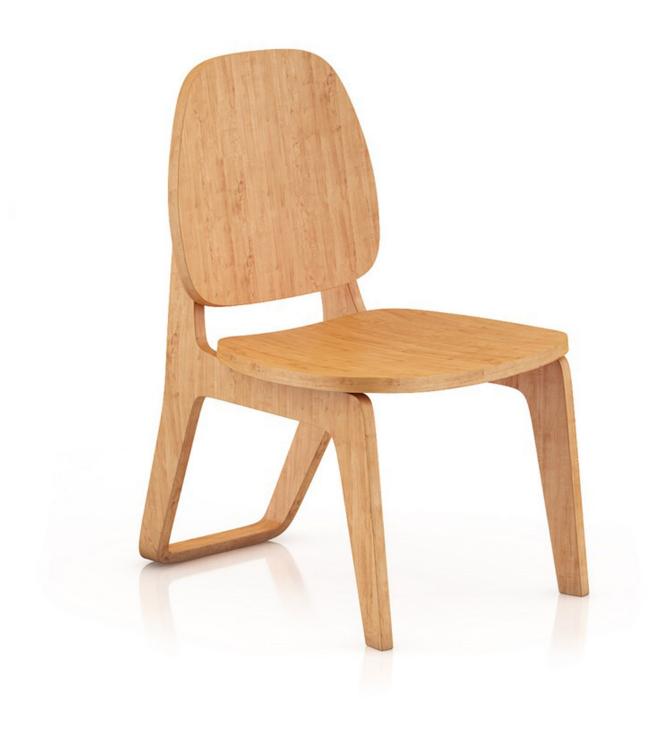

#### **Modern Metal Table**



FILENAME: CGAXIS\_MODELS\_48\_22



**Grey Sofa with Pillows 2** 



FILENAME: CGAXIS\_MODELS\_48\_23



### Wooden Chair 2



FILENAME: CGAXIS\_MODELS\_48\_24



#### **Wood and Leather Stool**



FILENAME: CGAXIS\_MODELS\_48\_25



### **Wooden Cabinet**



FILENAME: CGAXIS\_MODELS\_48\_26



### Wooden Chair 3



FILENAME: CGAXIS\_MODELS\_48\_27



#### White Wooden Chair



FILENAME: CGAXIS\_MODELS\_48\_28



#### White Wooden Table



FILENAME: CGAXIS\_MODELS\_48\_29



### **Standing and Handing Shelves**





FILENAME: CGAXIS\_MODELS\_48\_30



### **Grey Lounge Chair**



FILENAME: CGAXIS\_MODELS\_48\_31



#### White and Wood Cabinet



FILENAME: CGAXIS\_MODELS\_48\_32



#### Wooden Chair 4



FILENAME: CGAXIS MODELS 48 33



### Wooden Chair 5



FILENAME: CGAXIS\_MODELS\_48\_34



#### White Swivel Chair



FILENAME: CGAXIS\_MODELS\_48\_35



#### Wall-mounted Table



FILENAME: CGAXIS\_MODELS\_48\_36



### Wooden Chair 6



FILENAME: CGAXIS\_MODELS\_48\_37



### Wooden Chair 7



FILENAME: CGAXIS\_MODELS\_48\_38



### **Wooden Table**



FILENAME: CGAXIS\_MODELS\_48\_39



### **Wood and Metal Lounge Chair**



FILENAME: CGAXIS\_MODELS\_48\_40



#### **Round Wooden Table**



FILENAME: CGAXIS\_MODELS\_48\_41



#### **Small Wooden Cabinet**



FILENAME: CGAXIS\_MODELS\_48\_42



#### White and Wood Shelf



FILENAME: CGAXIS\_MODELS\_48\_43



#### **Wooden Chair 8**



FILENAME: CGAXIS\_MODELS\_48\_44



### Wooden Chair 9



FILENAME: CGAXIS\_MODELS\_48\_45