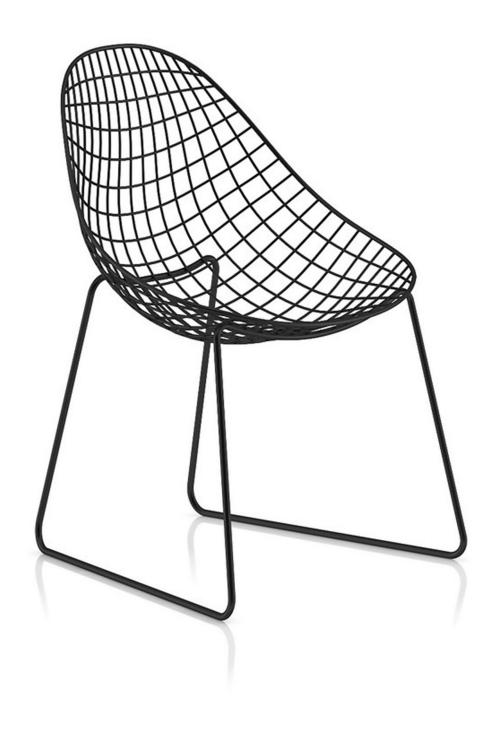

03



#### Wooden Chair with Pillow 2



FILENAME: CGAXIS\_MODELS\_48\_04



#### **Wooden Swivel Chair**



FILENAME: CGAXIS\_MODELS\_48\_05



### **Grey Lounge Chair with Footrest**



FILENAME: CGAXIS\_MODELS\_48\_06



### White Lounge Chair with Footrest



FILENAME: CGAXIS\_MODELS\_48\_07



### White Rocking Chair



FILENAME: CGAXIS\_MODELS\_48\_08



### Wooden Chair 1



FILENAME: CGAXIS\_MODELS\_48\_09



### **Two Triangle Coffee Tables**



FILENAME: CGAXIS\_MODELS\_48\_10



### **Grey Armchair with Pillow**



FILENAME: CGAXIS\_MODELS\_48\_11



#### **Modern Glass Table**



FILENAME: CGAXIS\_MODELS\_48\_12



#### Wooden Chair with Pillow 3



FILENAME: CGAXIS\_MODELS\_48\_13



### **Small Round Coffeetable**



FILENAME: CGAXIS\_MODELS\_48\_14



#### Metal Mesh Chair



FILENAME: CGAXIS\_MODELS\_48\_15



### Wooden Lounge Chair



FILENAME: CGAXIS\_MODELS\_48\_16



#### Wood and Metal Chair 1



FILENAME: CGAXIS\_MODELS\_48\_17



**Black Table and Chairs Set** 



FILENAME: CGAXIS\_MODELS\_48\_18



#### Wooden Chair wit Pillow 4



FILENAME: CGAXIS\_MODELS\_48\_19



#### White Round Table



FILENAME: CGAXIS\_MODELS\_48\_20



#### Wood and Metal Chair 2



FILENAME: CGAXIS\_MODELS\_48\_21



#### **Modern Metal Table**



FILENAME: CGAXIS\_MODELS\_48\_22



**Grey Sofa with Pillows 2** 



FILENAME: CGAXIS\_MODELS\_48\_23



### Wooden Chair 2



FILENAME: CGAXIS\_MODELS\_48\_24



#### **Wood and Leather Stool**



FILENAME: CGAXIS\_MODELS\_48\_25



### **Wooden Cabinet**



FILENAME: CGAXIS\_MODELS\_48\_26



### Wooden Chair 3



FILENAME: CGA