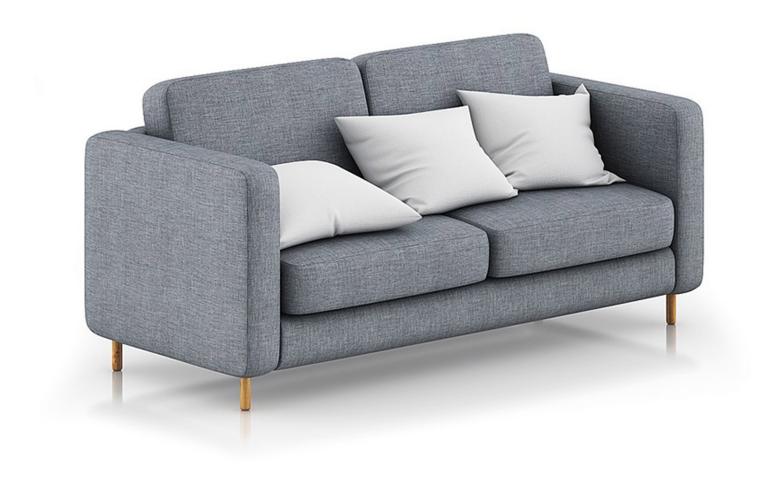

#### Wooden Chair with Pillow 1

FILENAME: CGAXIS\_MODELS\_48\_01

**Grey Sofa with Pillows 1** 

FILENAME: CGAXIS\_MODELS\_48\_02