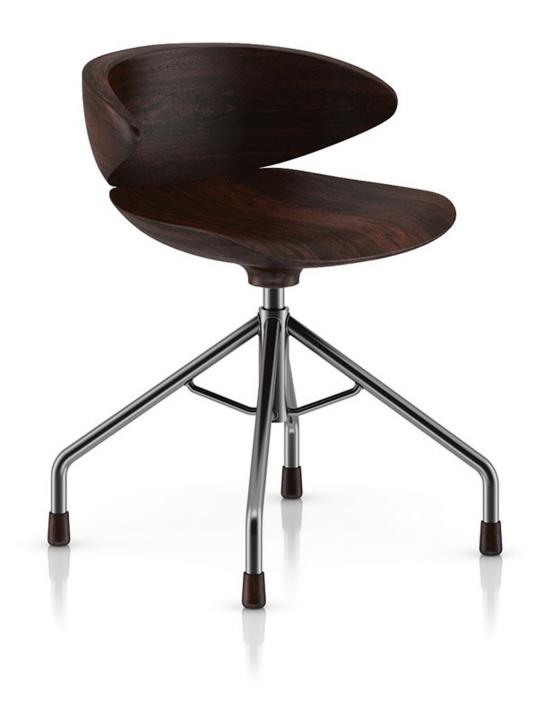

hly detailed 3D models of scandinavian furniture like: chairs, sofas, tables and etc.. Great to design your interiors, living rooms, hotel and restaurant industry, All are mapped and have materials and textures. Compatible with 3ds max 2010 or higher ,Cinema 4D R11 or higher and many others.

#### **SPECIFICATION**

Total size: 1.18GB **Materias: YES** Textures: YES

#### **FORMATS**

- \*.max (Scanline)
- \*.max (MentalRay)
- \*.max (VRay)
- \*.c4d
- \*.c4d (VRay)
- ido.\*
- \*.fbx



#### Wooden Chair with Pillow 1



FILENAME: CGAXIS\_MODELS\_48\_01



**Grey Sofa with Pillows 1** 



FILENAME: CGAXIS\_MODELS\_48\_02



#### **Wooden Coffee Table**



FILENAME: CGAXIS\_MODELS\_48\_03



#### Wooden Chair with Pillow 2



FILENAME: CGAXIS\_MODELS\_48\_04



#### **Wooden Swivel Chair**



FILENAME: CGAXIS\_MODELS\_48\_05



### **Grey Lounge Chair with Footrest**



FILENAME: CGAXIS\_MODELS\_48\_06



### White Lounge Chair with Footrest



FILENAME: CGAXIS\_MODELS\_48\_07



### White Rocking Chair



FILENAME: CGAXIS\_MODELS\_48\_08



### Wooden Chair 1



FILENAME: CGAXIS\_MODELS\_48\_09



### **Two Triangle Coffee Tables**



FILENAME: CGAXIS\_MODELS\_48\_10



### **Grey Armchair with Pillow**



FILENAME: CGAXIS\_MODELS\_48\_11



#### **Modern Glass Table**



FILENAME: CGAXIS\_MODELS\_48\_12



#### Wooden Chair with Pillow 3



FILENAME: CGAXIS\_MODELS\_48\_13



### **Small Round Coffeetable**



FILENAME: CGAXIS\_MODELS\_48\_14



#### Metal Mesh Chair



FILENAME: CGAXIS\_MODELS\_48\_15



### Wooden Lounge Chair



FILENAME: CGAXIS\_MODELS\_48\_16



#### W