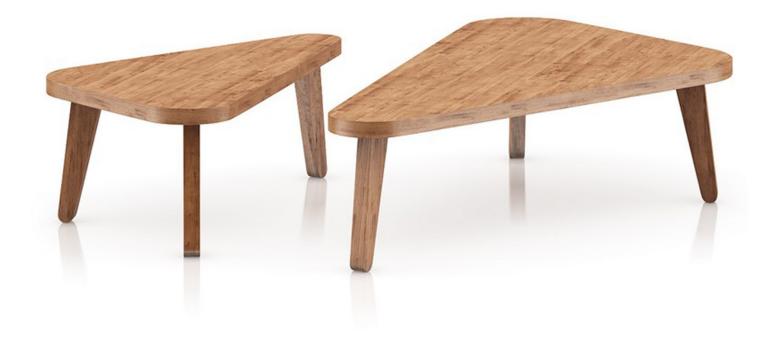

ES** Textures: YES

#### **FORMATS**

- \*.max (Scanline)
- \*.max (MentalRay)
- \*.max (VRay)
- \*.c4d
- \*.c4d (VRay)
- ido.\*
- \*.fbx



#### Wooden Chair with Pillow 1



FILENAME: CGAXIS\_MODELS\_48\_01



**Grey Sofa with Pillows 1** 



FILENAME: CGAXIS\_MODELS\_48\_02



#### **Wooden Coffee Table**



FILENAME: CGAXIS\_MODELS\_48\_03



#### Wooden Chair with Pillow 2



FILENAME: CGAXIS\_MODELS\_48\_04



#### **Wooden Swivel Chair**



FILENAME: CGAXIS\_MODELS\_48\_05



### **Grey Lounge Chair with Footrest**



FILENAME: CGAXIS\_MODELS\_48\_06



### White Lounge Chair with Footrest



FILENAME: CGAXIS\_MODELS\_48\_07



### White Rocking Chair



FILENAME: CGAXIS\_MODELS\_48\_08



### Wooden Chair 1



FILENAME: CGAXIS\_MODELS\_48\_09



### **Two Triangle Coffee Tables**



FILENAME: CGAXIS\_MODELS\_48\_10



### **Grey Armchair with Pillow**



FILENAME: CGAXIS\_MODELS\_48\_11



#### **Modern Glass Table**



FILENAME: CGAXIS\_MODELS\_48\_12



#### Wooden Chair with Pillow 3



FILENAME: CGAXIS\_MODELS\_48\_13



### **Small Round Coffeetable**



FILENAME: CGAXIS\_MODELS\_48\_14



#### Metal Mesh Chair



FILENAME: CGAXIS\_MODELS\_48\_15



### Wooden Lounge Chair



FILENAME: CGAXIS\_MODELS\_48\_16



#### Wood and Metal Chair 1



FILENAME: CGAXIS\_MODELS\_48\_17



**Black Table and Chairs Set** 



FILENAME: CGAXIS\_MODELS\_48\_18



#### Wooden Chair wit Pillow 4



FILENAME: CGAXIS\_MODELS\_48\_19



#### White Round Table



FILENAME: CGAXIS\_MODELS\_48\_20



#### Wood and Metal Chair 2



FILENAME: CGAXIS\_MODELS\_48\_21



#### **Modern Metal