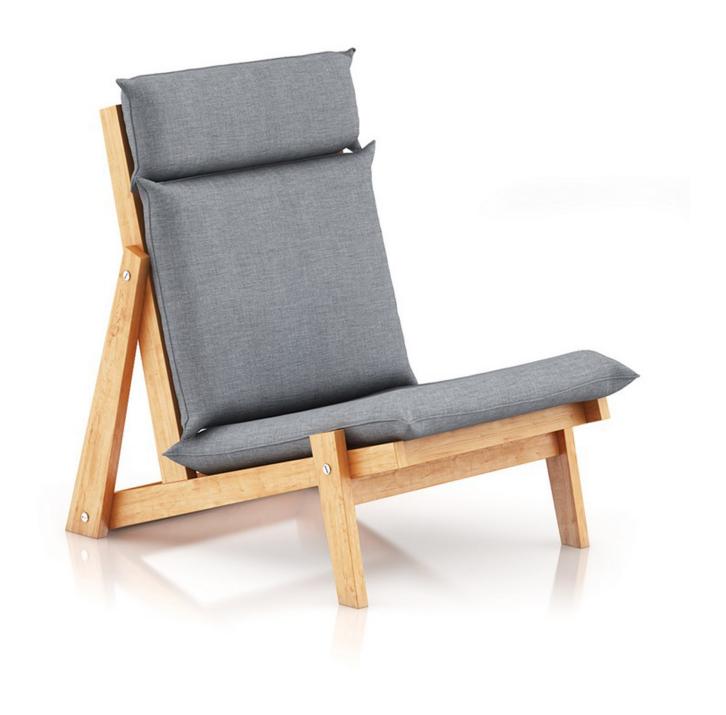

ir wit Pillow 4



FILENAME: CGAXIS\_MODELS\_48\_19



#### White Round Table



FILENAME: CGAXIS\_MODELS\_48\_20



#### Wood and Metal Chair 2



FILENAME: CGAXIS\_MODELS\_48\_21



#### **Modern Metal Table**



FILENAME: CGAXIS\_MODELS\_48\_22



**Grey Sofa with Pillows 2** 



FILENAME: CGAXIS\_MODELS\_48\_23



### Wooden Chair 2



FILENAME: CGAXIS\_MODELS\_48\_24



#### **Wood and Leather Stool**



FILENAME: CGAXIS\_MODELS\_48\_25



### **Wooden Cabinet**



FILENAME: CGAXIS\_MODELS\_48\_26



### Wooden Chair 3



FILENAME: CGAXIS\_MODELS\_48\_27



#### White Wooden Chair



FILENAME: CGAXIS\_MODELS\_48\_28



#### White Wooden Table



FILENAME: CGAXIS\_MODELS\_48\_29



### **Standing and Handing Shelves**





FILENAME: CGAXIS\_MODELS\_48\_30



### **Grey Lounge Chair**



FILENAME: CGAXIS\_MODELS\_48\_31



#### White and Wood Cabinet



FILENAME: CGAXIS\_MODELS\_48\_32



#### Wooden Chair 4



FILENAME: CGAXIS MODELS 48 33



### Wooden Chair 5



FILENAME: CGAXIS\_MODELS\_48\_34



#### White Swivel Chair



FILENAME: CGAXIS\_MODELS\_48\_35



#### Wall-mounted Table



FILENAME: CGAXIS\_MODELS\_48\_36



### Wooden Chair 6



FILENAME: CGAXIS\_MODELS\_48\_37



### Wooden Chair 7



FILENAME: CGAXIS\_MODELS\_48\_38



### **Wooden Table**



FILENAME: CGAXIS\_MODELS\_48\_39



### **Wood and Metal Lounge Chair**



FILENAME: CGAXIS\_MODELS\_48\_40



#### **Round Wooden Table**



FILENAME: CGAXIS\_MODELS\_48\_41



#### **Small Wooden Cabinet**



FILENAME: CGAXIS\_MODELS\_48\_42



#### White and Wood Shelf



FILENAME: CGAXIS\_MODELS\_48\_43



###