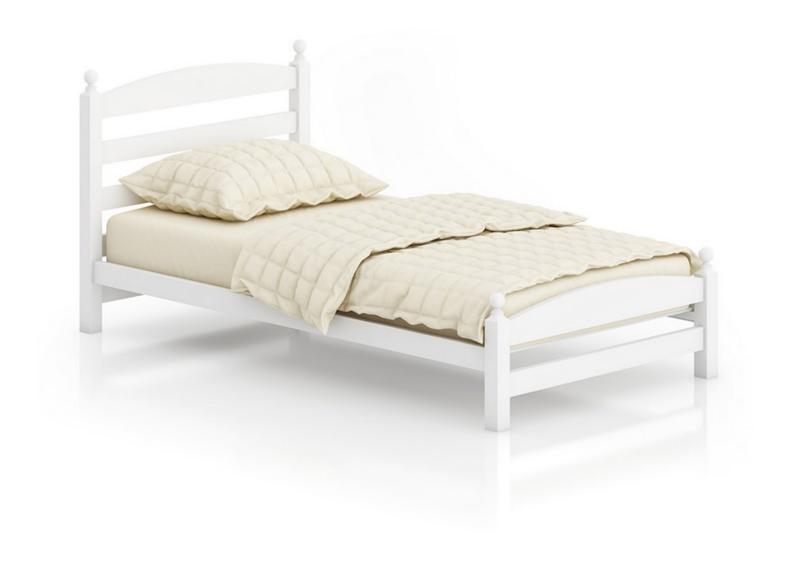

all Wooden Bedside Cabinet**





### **Grey Bed with Grid Pattern**





## **Dark-grey Bedside Cabinet**





### **Dark-grey Cabinet with Drawers**





### **Dark-grey Cabinet with Doors**





### **Wooden Bed with Stripped Bedclothes**





### **Small Wooden Bedside Table**





### Tall Wooden Cabinet with Five Drawers





### **Wooden Cabinet with Four Drawers**





### **Two Small Wooden Cabinets**





## **Wooden Hanging Shelf**





### Modern Black Wood Bed





### **Black Wood Standing Shelves**





### Wood and Leather Bed





### Modern Wooden Bed with Blue Bedclothes





### Modern Wooden Bedside Cabinet





### **Modern Wooden Cabinet**





## **Metal Bed with Striped Bedclothes**





### Large Metal Bed





### **Round Bedside Table**





# White Single Bed