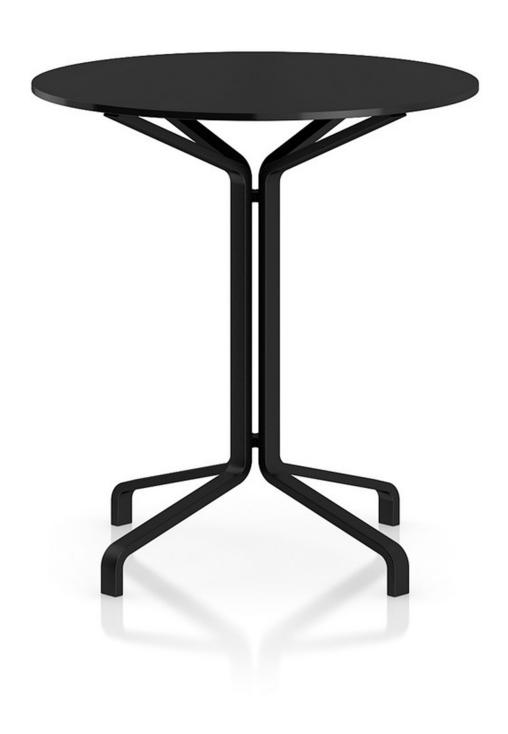

Bedclothes





### **Small Wooden Bedside Cabinet**





### **Grey Bed with Grid Pattern**





## **Dark-grey Bedside Cabinet**





### **Dark-grey Cabinet with Drawers**





### **Dark-grey Cabinet with Doors**





### **Wooden Bed with Stripped Bedclothes**





### **Small Wooden Bedside Table**





### Tall Wooden Cabinet with Five Drawers





### **Wooden Cabinet with Four Drawers**





### **Two Small Wooden Cabinets**





## **Wooden Hanging Shelf**





### Modern Black Wood Bed





### **Black Wood Standing Shelves**





### Wood and Leather Bed





### Modern Wooden Bed with Blue Bedclothes





### Modern Wooden Bedside Cabinet





### **Modern Wooden Cabinet**





## **Metal Bed with Striped Bedclothes**





### Large Metal Bed





### **Round Bedside Table**





# White Single Bed