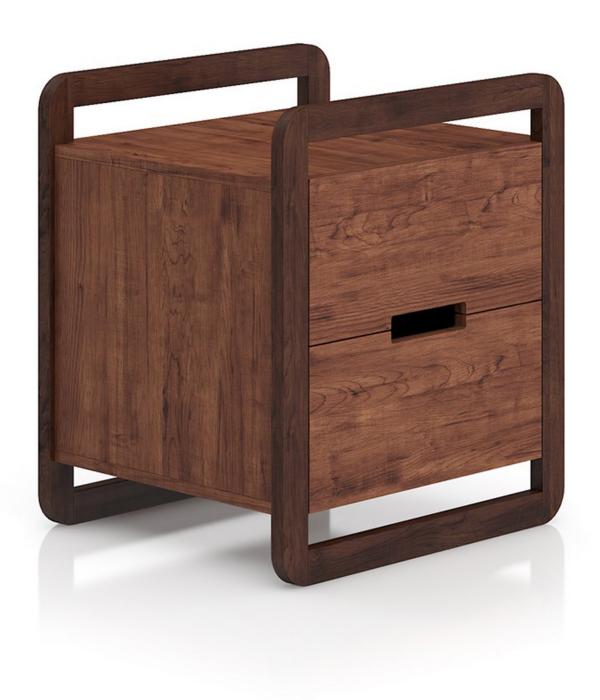

way - charge a fee for them, modify them, to make postropoduction etc.



### **Black Leather Stool**





## Wooden Bed with Black-Orange Bedclothes





### **Small Wooden Bedside Cabinet**





### **Grey Bed with Grid Pattern**





## **Dark-grey Bedside Cabinet**





### **Dark-grey Cabinet with Drawers**





### **Dark-grey Cabinet with Doors**





### **Wooden Bed with Stripped Bedclothes**





### **Small Wooden Bedside Table**





### Tall Wooden Cabinet with Five Drawers





### **Wooden Cabinet with Four Drawers**





### **Two Small Wooden Cabinets**





## **Wooden Hanging Shelf**





### Modern Black Wood Bed





### **Black Wood Standing Shelves**





### Wood and Leather Bed





### Modern Wooden Bed with Blue Bedclothes





### Modern Wooden Bedside Cabinet





### **Modern Wooden Cabinet**





## **Metal Bed with Striped Bedclothes**





### Large Metal Bed





### **Round Bedside Table**





# White Single Bed