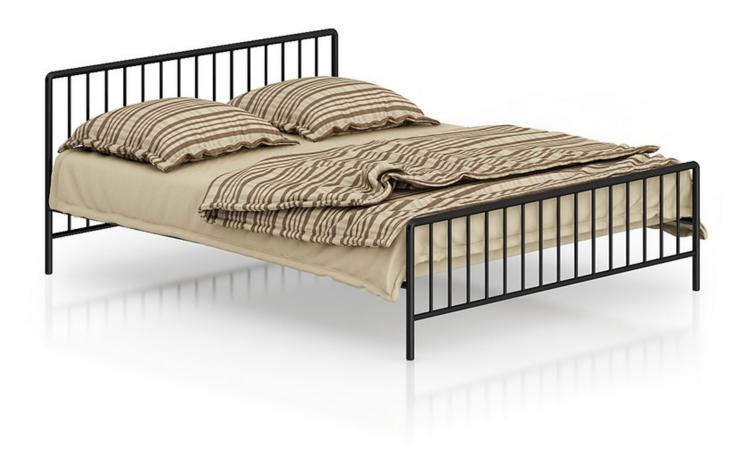

lack Leather Stool**





## Wooden Bed with Black-Orange Bedclothes





### **Small Wooden Bedside Cabinet**





### **Grey Bed with Grid Pattern**





## **Dark-grey Bedside Cabinet**





### **Dark-grey Cabinet with Drawers**





### **Dark-grey Cabinet with Doors**





### **Wooden Bed with Stripped Bedclothes**





### **Small Wooden Bedside Table**





### Tall Wooden Cabinet with Five Drawers





### **Wooden Cabinet with Four Drawers**





### **Two Small Wooden Cabinets**





## **Wooden Hanging Shelf**





### Modern Black Wood Bed





### **Black Wood Standing Shelves**





### Wood and Leather Bed





### Modern Wooden Bed with Blue Bedclothes





### Modern Wooden Bedside Cabinet





### **Modern Wooden Cabinet**





## **Metal Bed with Striped Bedclothes**





### Large Metal Bed





### **Round Bedside Table**





# White Single Bed