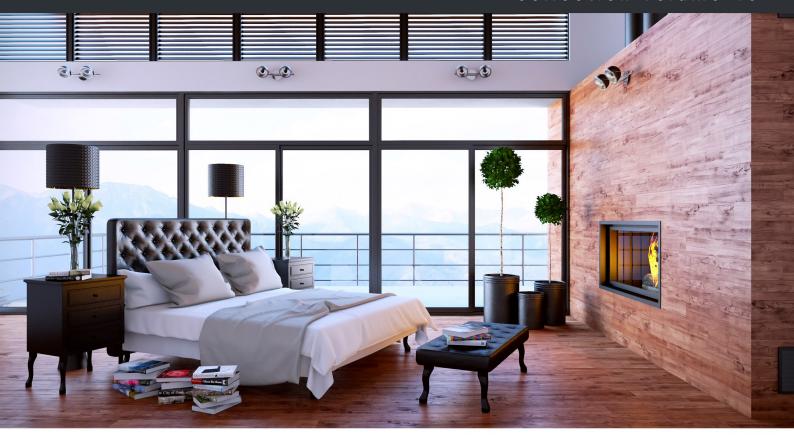

### **DESCRIPTION**

CGAxis Models Volume 49 - collection contains 40 highly detailed 3D models of bedrooms furniture like:

beds with realistic linens and pillows, night tables, cabinets and others.

Great to design your interiors. All are mapped and have materials and textures.