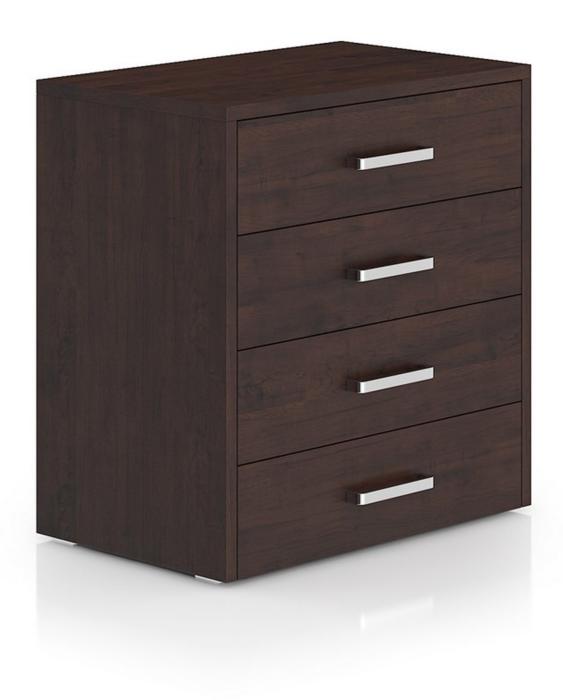

l/resell rendered moving or still images, resold as a part of a feature film, movie advertisement etc. You have a possibility to publish renders in a book, on a poster, t-shirt, magazine, cover or any other item. You have the right to use your renders in every way - charge a fee for them, modify them, to make postropoduction etc.



### **Black Leather Stool**





## Wooden Bed with Black-Orange Bedclothes





### **Small Wooden Bedside Cabinet**





### **Grey Bed with Grid Pattern**





## **Dark-grey Bedside Cabinet**





### **Dark-grey Cabinet with Drawers**





### **Dark-grey Cabinet with Doors**





### **Wooden Bed with Stripped Bedclothes**





### **Small Wooden Bedside Table**





### Tall Wooden Cabinet with Five Drawers





### **Wooden Cabinet with Four Drawers**





### **Two Small Wooden Cabinets**





## **Wooden Hanging Shelf**





### Modern Black Wood Bed





### **Black Wood Standing Shelves**





### Wood and Leather Bed





### Modern Wooden Bed with Blue Bedclothes





### Modern Wooden Bedside Cabinet





### **Modern Wooden Cabinet**





## **Metal Bed with Striped Bedclothes**





### Large Metal Bed





### **Round Bedside Table**





# White Single Bed