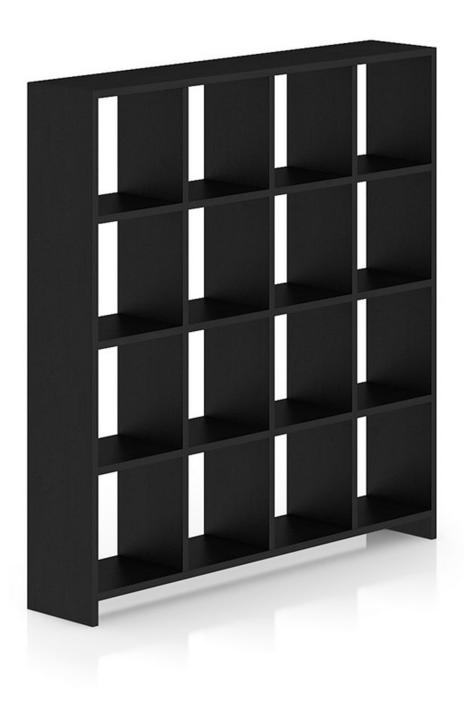

in a book, on a poster, t-shirt, magazine, cover or any other item. You have the right to use your renders in every way - charge a fee for them, modify them, to make postropoduction etc.



### **Black Leather Stool**





## Wooden Bed with Black-Orange Bedclothes





### **Small Wooden Bedside Cabinet**





### **Grey Bed with Grid Pattern**





## **Dark-grey Bedside Cabinet**





### **Dark-grey Cabinet with Drawers**





### **Dark-grey Cabinet with Doors**





### **Wooden Bed with Stripped Bedclothes**





### **Small Wooden Bedside Table**





### Tall Wooden Cabinet with Five Drawers





### **Wooden Cabinet with Four Drawers**





### **Two Small Wooden Cabinets**





## **Wooden Hanging Shelf**





### Modern Black Wood Bed





### **Black Wood Standing Shelves**





### Wood and Leather Bed





### Modern Wooden Bed with Blue Bedclothes





### Modern Wooden Bedside Cabinet





### **Modern Wooden Cabinet**





## **Metal Bed with Striped Bedclothes**





### Large Metal Bed





### **Round Bedside Table**





# White Single Bed