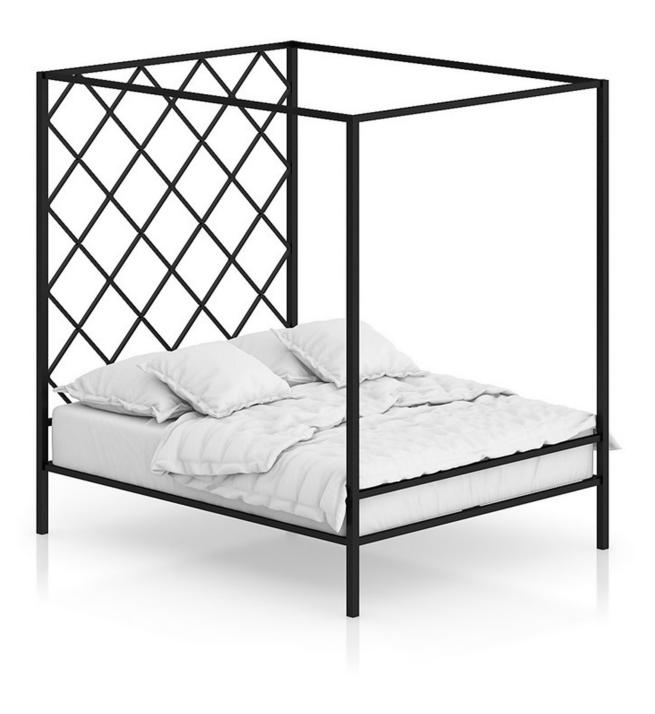

## Wooden Bed with Black-Orange Bedclothes





### **Small Wooden Bedside Cabinet**





### **Grey Bed with Grid Pattern**





## **Dark-grey Bedside Cabinet**





### **Dark-grey Cabinet with Drawers**





### **Dark-grey Cabinet with Doors**





### **Wooden Bed with Stripped Bedclothes**





### **Small Wooden Bedside Table**





### Tall Wooden Cabinet with Five Drawers





### **Wooden Cabinet with Four Drawers**





### **Two Small Wooden Cabinets**





## **Wooden Hanging Shelf**





### Modern Black Wood Bed





### **Black Wood Standing Shelves**





### Wood and Leather Bed





### Modern Wooden Bed with Blue Bedclothes





### Modern Wooden Bedside Cabinet





### **Modern Wooden Cabinet**





## **Metal Bed with Striped Bedclothes**





### Large Metal Bed





### **Round Bedside Table**





# White Single Bed