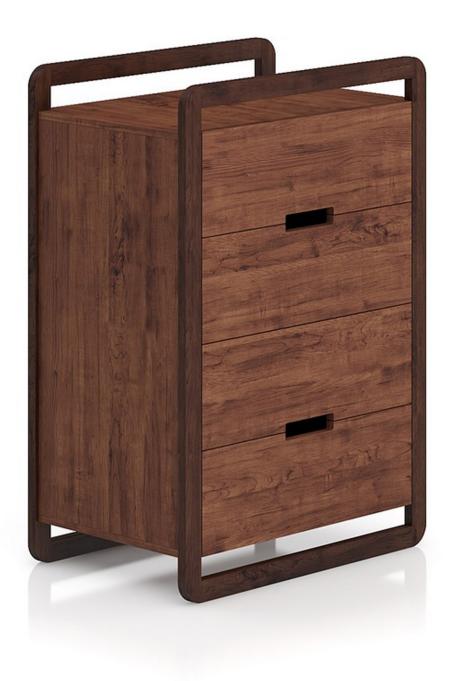

them, to make postropoduction etc.



### **Black Leather Stool**





## Wooden Bed with Black-Orange Bedclothes





### **Small Wooden Bedside Cabinet**





### **Grey Bed with Grid Pattern**





## **Dark-grey Bedside Cabinet**





### **Dark-grey Cabinet with Drawers**





### **Dark-grey Cabinet with Doors**





### **Wooden Bed with Stripped Bedclothes**





### **Small Wooden Bedside Table**





### Tall Wooden Cabinet with Five Drawers





### **Wooden Cabinet with Four Drawers**





### **Two Small Wooden Cabinets**





## **Wooden Hanging Shelf**





### Modern Black Wood Bed





### **Black Wood Standing Shelves**





### Wood and Leather Bed





### Modern Wooden Bed with Blue Bedclothes





### Modern Wooden Bedside Cabinet





### **Modern Wooden Cabinet**





## **Metal Bed with Striped Bedclothes**





### Large Metal Bed





### **Round Bedside Table**





# White Single Bed