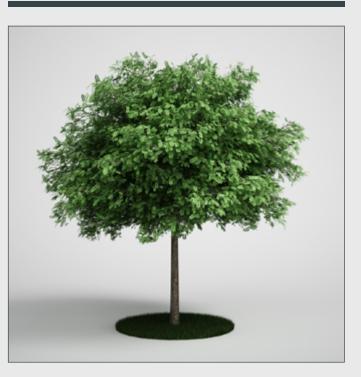

CGAxis Models Volume 5 : Trees Collection

## FORMATS

\*.max (Scanline) \*.max (MentalRay) \*.max (Vray) \*.c4d Cinema4D \*.fbx

\*.obj

# SPECIFICATION

Total size: 2.6GB Materials: Yes Textures: Yes

## DESCRIPTION

CGAXIS models volume 5 containing 20 highly detailed models of tress.

Included textures and materials for:

FBX 2011, 3ds max - VRay, 3ds max - Mental Ray, 3ds max - Scanline, Cinema 4D.

Compatible with 3ds max 2008 and higher.