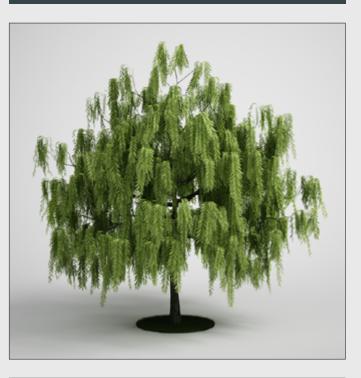

CGAxis Models Volume 5 : Trees Collection

## DESCRIPTION

CGAXIS models volume 5 containing 20 highly detailed models of tress.

Included textures and materials for:

FBX 2011, 3ds max - VRay, 3ds max - Mental Ray, 3ds max - Scanline, Cinema 4D.

Compatible with 3ds max 2008 and higher.