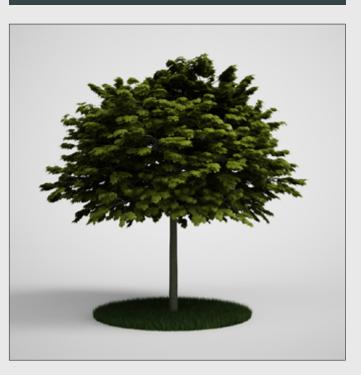

CGAxis Models Volume 5 : Trees Collection

## DESCRIPTION

CGAXIS models volume 5 containing 20 highly detailed models of tress.

Included textures and materials for:

FBX 2011, 3ds max - VRay, 3ds max - Mental Ray, 3ds max - Scanline, Cinema 4D.

Compatible with 3ds max 2008 and higher.