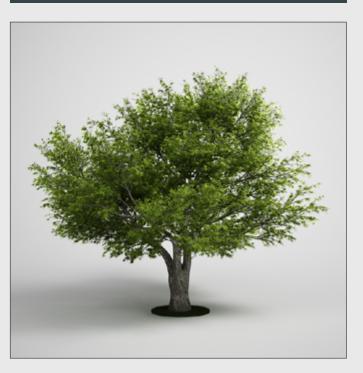

CGAxis Models Volume 5 : Trees Collection

## DESCRIPTION

CGAXIS models volume 5 containing 20 highly detailed models of tress.

Included textures and materials for:

FBX 2011, 3ds max - VRay, 3ds max - Mental Ray, 3ds max - Scanline, Cinema 4D.

Compatible with 3ds max 2008 and higher.