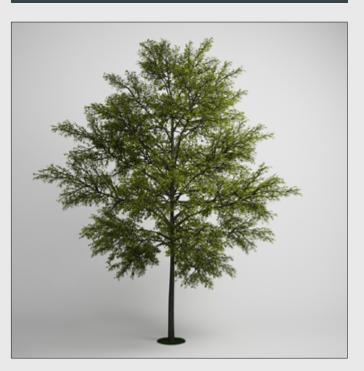

CGAxis Models Volume 5 : Trees Collection

## DESCRIPTION

CGAXIS models volume 5 containing 20 highly detailed models of tress.

Included textures and materials for:

FBX 2011, 3ds max - VRay, 3ds max - Mental Ray, 3ds max - Scanline, Cinema 4D.

Compatible with 3ds max 2008 and higher.