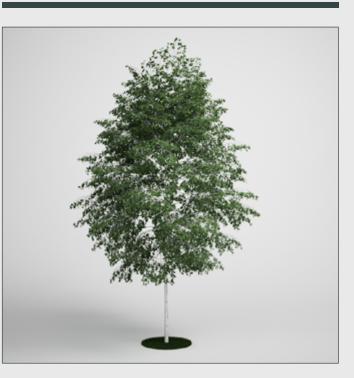

CGAxis Models Volume 5 : Trees Collection

## DESCRIPTION

CGAXIS models volume 5 containing 20 highly detailed models of tress.

Included textures and materials for:

FBX 2011, 3ds max - VRay, 3ds max - Mental Ray, 3ds max - Scanline, Cinema 4D.

Compatible with 3ds max 2008 and higher.