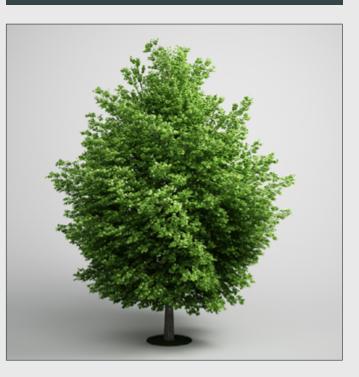

CGAxis Models Volume 5 : Trees Collection

## DESCRIPTION

CGAXIS models volume 5 containing 20 highly detailed models of tress.

Included textures and materials for:

FBX 2011, 3ds max - VRay, 3ds max - Mental Ray, 3ds max - Scanline, Cinema 4D.

Compatible with 3ds max 2008 and higher.