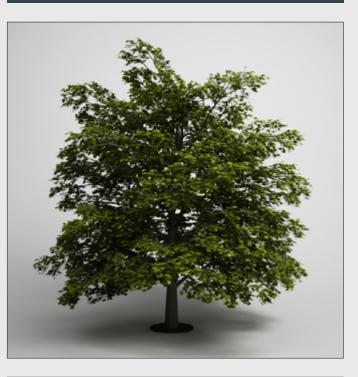

CGAxis Models Volume 5 : Trees Collection

## DESCRIPTION

CGAXIS models volume 5 containing 20 highly detailed models of tress.

Included textures and materials for:

FBX 2011, 3ds max - VRay, 3ds max - Mental Ray, 3ds max - Scanline, Cinema 4D.

Compatible with 3ds max 2008 and higher.