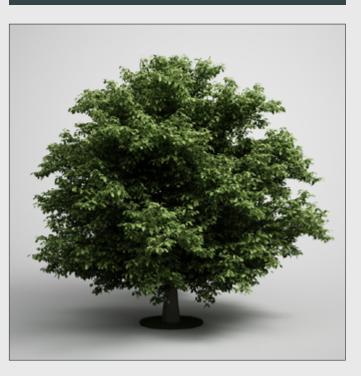

CGAxis Models Volume 5 : Trees Collection

#### DESCRIPTION

CGAXIS models volume 5 containing 20 highly detailed models of tress.

Included textures and materials for:

FBX 2011, 3ds max - VRay, 3ds max - Mental Ray, 3ds max - Scanline, Cinema 4D.

Compatible with 3ds max 2008 and higher.