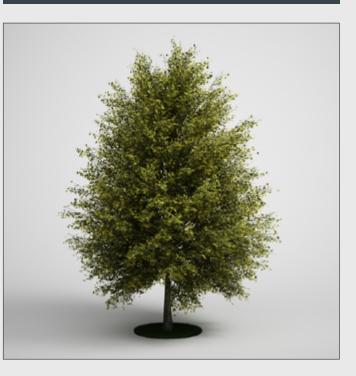

CGAxis Models Volume 5 : Trees Collection

## DESCRIPTION

CGAXIS models volume 5 containing 20 highly detailed models of tress.

Included textures and materials for:

FBX 2011, 3ds max - VRay, 3ds max - Mental Ray, 3ds max - Scanline, Cinema 4D.

Compatible with 3ds max 2008 and higher.