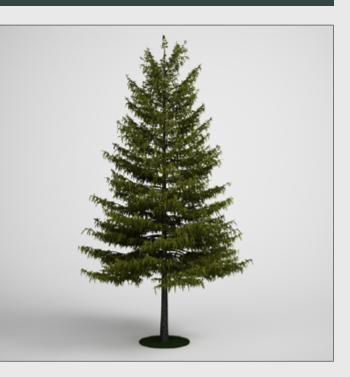

CGAxis Models Volume 5 : Trees Collection

## DESCRIPTION

CGAXIS models volume 5 containing 20 highly detailed models of tress.

Included textures and materials for:

FBX 2011, 3ds max - VRay, 3ds max - Mental Ray, 3ds max - Scanline, Cinema 4D.

Compatible with 3ds max 2008 and higher.