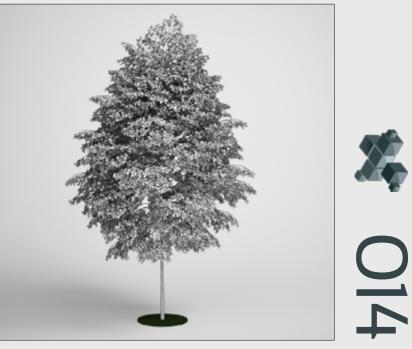

010

CGAxis Models Volume 5 : Trees Collection

## DESCRIPTION

CGAXIS models volume 5 containing 20 highly detailed models of tress.

Included textures and materials for:

FBX 2011, 3ds max - VRay, 3ds max - Mental Ray, 3ds max - Scanline, Cinema 4D.

Compatible with 3ds max 2008 and higher.