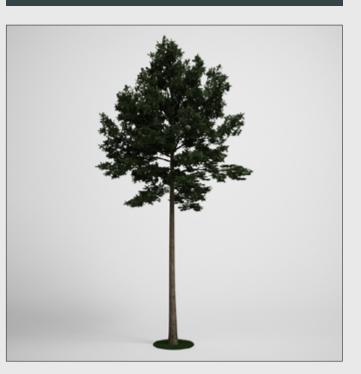

CGAxis Models Volume 5 : Trees Collection

## DESCRIPTION

CGAXIS models volume 5 containing 20 highly detailed models of tress.

Included textures and materials for:

FBX 2011, 3ds max - VRay, 3ds max - Mental Ray, 3ds max - Scanline, Cinema 4D.

Compatible with 3ds max 2008 and higher.