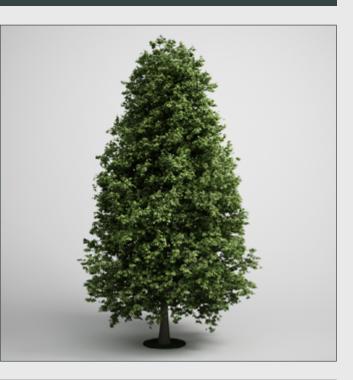

CGAxis Models Volume 5 : Trees Collection

## DESCRIPTION

CGAXIS models volume 5 containing 20 highly detailed models of tress.

Included textures and materials for:

FBX 2011, 3ds max - VRay, 3ds max - Mental Ray, 3ds max - Scanline, Cinema 4D.

Compatible with 3ds max 2008 and higher.