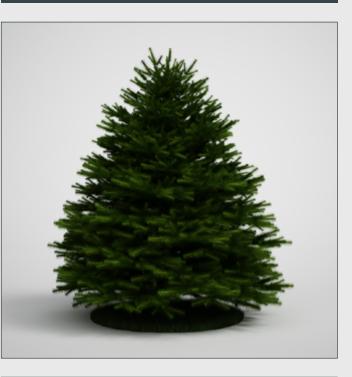

CGAxis Models Volume 5 : Trees Collection

#### DESCRIPTION

CGAXIS models volume 5 containing 20 highly detailed models of tress.

Included textures and materials for:

FBX 2011, 3ds max - VRay, 3ds max - Mental Ray, 3ds max - Scanline, Cinema 4D.

Compatible with 3ds max 2008 and higher.