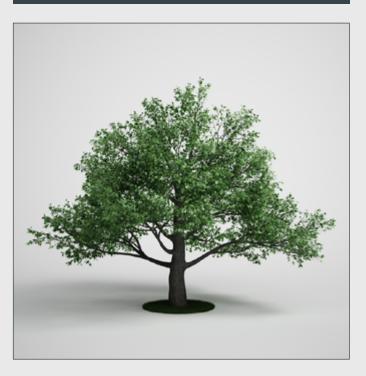

CGAxis Models Volume 5 : Trees Collection

## DESCRIPTION

CGAXIS models volume 5 containing 20 highly detailed models of tress.

Included textures and materials for:

FBX 2011, 3ds max - VRay, 3ds max - Mental Ray, 3ds max - Scanline, Cinema 4D.

Compatible with 3ds max 2008 and higher.