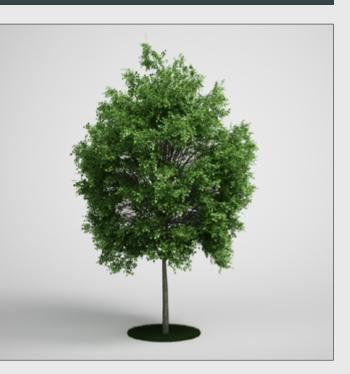

CGAxis Models Volume 5 : Trees Collection

## DESCRIPTION

CGAXIS models volume 5 containing 20 highly detailed models of tress.

Included textures and materials for:

FBX 2011, 3ds max - VRay, 3ds max - Mental Ray, 3ds max - Scanline, Cinema 4D.

Compatible with 3ds max 2008 and higher.