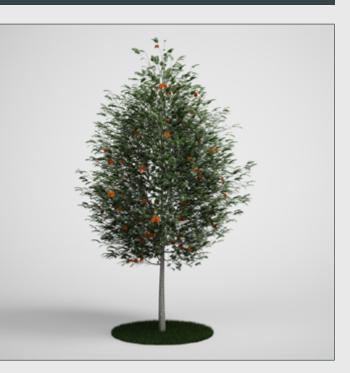

CGAxis Models Volume 5 : Trees Collection

## DESCRIPTION

CGAXIS models volume 5 containing 20 highly detailed models of tress.

Included textures and materials for:

FBX 2011, 3ds max - VRay, 3ds max - Mental Ray, 3ds max - Scanline, Cinema 4D.

Compatible with 3ds max 2008 and higher.