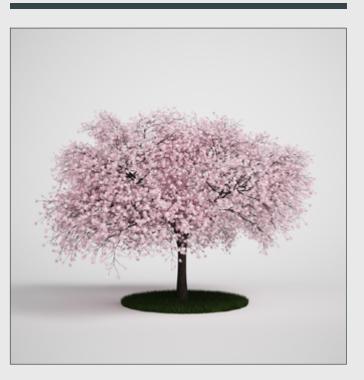

CGAxis Models Volume 5 : Trees Collection

## FORMATS

\*.max (Scanline) \*.max (MentalRay) \*.max (Vray) \*.c4d Cinema4D \*.fbx \*.obj

## SPECIFICATION

Total size: 2.6GB Materials: Yes Textures: Yes

#### DESCRIPTION

CGAXIS models volume 5 containing 20 highly detailed models of tress.

Included textures and materials for:

FBX 2011, 3ds max - VRay, 3ds max - Mental Ray, 3ds max - Scanline, Cinema 4D.

Compatible with 3ds max 2008 and higher.