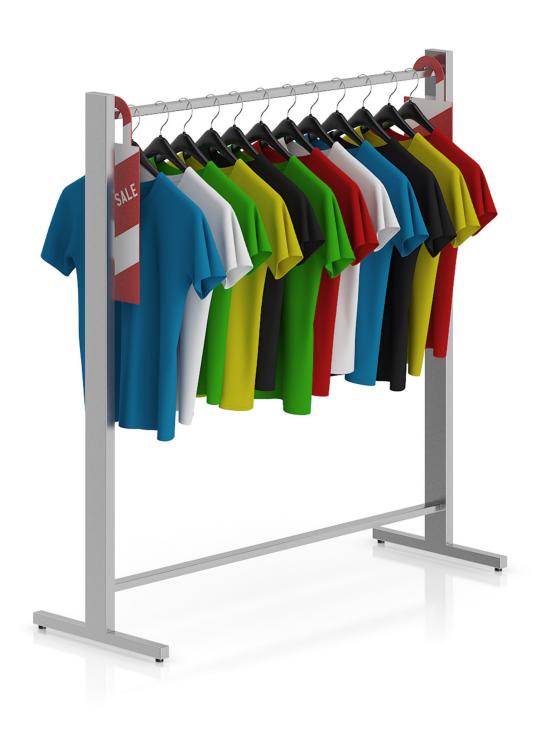

## **T-shirts on Hangers**

## FILENAME: CGAXIS\_MODELS\_52\_16

**Sweaters on Hangers** 