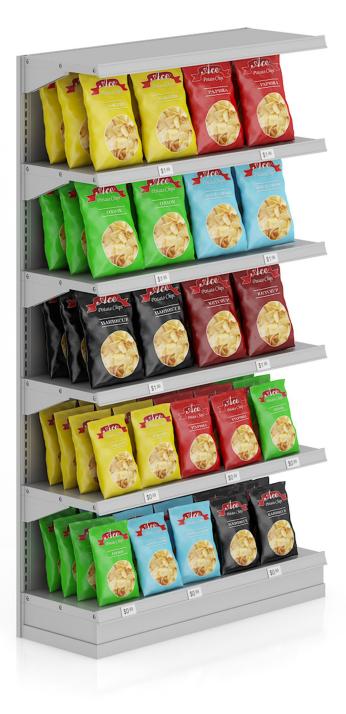

#### Market Shelf - Potato chips

#### FILENAME: CGAXIS\_MODELS\_52\_04

**Market Shelf - Teas** 