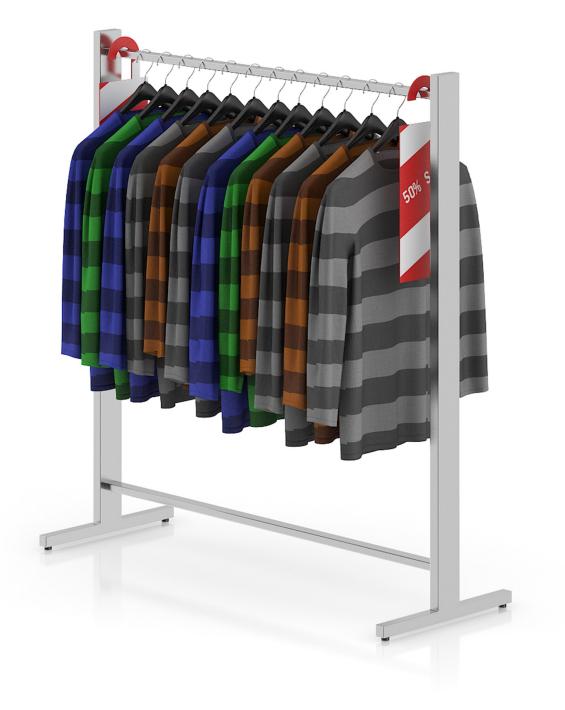

## FILENAME: CGAXIS\_MODELS\_52\_16

**Sweaters on Hangers** 

#### FILENAME: CGAXIS\_MODELS\_52\_17

**Market Shelf - Apples** 