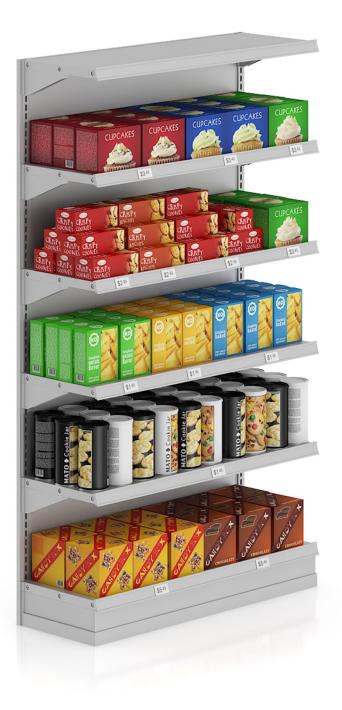

# SUPERMARKET I



## DESCRIPTION

CGAxis Models Volume 52 - collection contains 25 highly detailed 3D models of supermarket/shop equipment. You can find in this collection all you need to design big stores and supermarkets. All are mapped and have materials and textures. Compatible with 3ds max 2010 or higher ,Cinema 4D R11 or higher and many others.

#### **SPECIFICATION**

Total size: 3.00 GB Materias: YES Textures: YES

#### **FORMATS**

- \*.max (Scanline)
- \*.max (MentalRay)
- \*.max (VRay)
- \*.c4d
- \*.c4d (VRay)
- \*.obj
- \*.fbx



**Market Shelf - Wafers** 



### FILENAME: CGAXIS\_MODELS\_52\_01



**Market Shelf - Nuts** 



#### FILENAME: CGAXIS\_MODELS\_52\_02



#### Market Shelf - Sweets and cookies



#### FILENAME: CGAXIS\_MODELS\_52\_03



#### Market Shelf - Potato chips



#### FILENAME: CGAXIS\_MODELS\_52\_04



**Market Shelf - Teas** 



### FILENAME: CGAXIS\_MODELS\_52\_05



#### Market Shelf - Coffees



### FILENAME: CGAXIS\_MODELS\_52\_06



#### Market Shelf - Canned tomatoes



#### FILENAME: CGAXIS\_MODELS\_52\_07



#### Market Shelf - Baby food



### FILENAME: CGAXIS\_MODELS\_52\_08





Market Shelf - Cereals and cornflakes



#### FILENAME: CGAXIS\_MODELS\_52\_09



Market Shelf - Milk



## FILENAME: CGAXIS\_MODELS\_52\_10



#### Market Shelf - Bottled drinks 1



### FILENAME: CGAXIS\_MODELS\_52\_11



#### Market Shelf - Bottled drinks 2



### FILENAME: CGAXIS\_MODELS\_52\_12



#### Market Shelf - Breads and buns



### FILENAME: CGAXIS\_MODELS\_52\_13



###