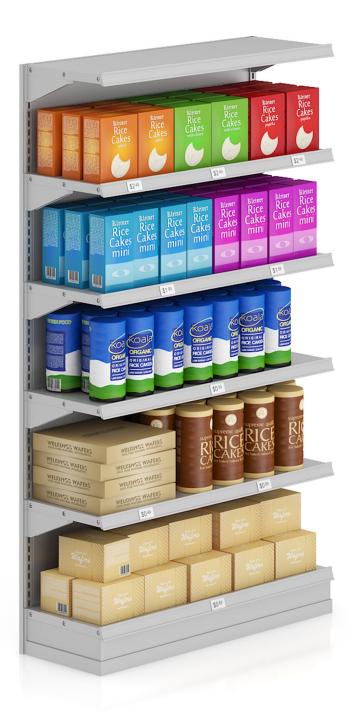

# SUPERMARKET I



## DESCRIPTION

CGAxis Models Volume 52 - collection contains 25 highly detailed 3D models of supermarket/shop equipment. You can find in this collection all you need to design big stores and supermarkets. All are mapped and have materials and textures. Compatible with 3ds max 2010 or higher ,Cinema 4D R11 or higher and many others.

#### **SPECIFICATION**

Total size: 3.00 GB Materias: YES Textures: YES

#### **FORMATS**

- \*.max (Scanline)
- \*.max (MentalRay)
- \*.max (VRay)
- \*.c4d
- \*.c4d (VRay)
- \*.obj
- \*.fbx



**Market Shelf - Wafers** 



### FILENAME: CGAXIS\_MODELS\_52\_01



**Market Shelf - Nuts** 



#### FILENAME: CGAXIS\_MODELS\_52\_02



#### Market Shelf - Sweets and cookies



#### FILENAME: CGAXIS\_MODELS\_52\_03



#### Market Shelf - Potato chips



#### FILENAME: CGAXIS\_MODELS\_52\_04



**Market Shelf - Teas** 



### FILENAME: CGAXIS\_MODELS\_52\_05



#### Market Shelf - Coffees



### FILENAME: CGAXIS\_MODELS\_52\_06



#### Market Shelf - Canned tomatoes



#### FILENAME: CGAXIS\_MODELS\_52\_07



#### Market Shelf - Baby food



### FILENAME: CGAXIS\_MODELS\_52\_08





Market Shelf - Cereals and cornflakes



#### FILENAME: CGAXIS\_MODELS\_52\_09



Market Shelf - Milk



## FILENAME: CGAXIS\_MODELS\_52\_10



#### Market Shelf - Bottled drinks 1



### FILENAME: CGAXIS\_MODELS\_52\_11



#### Market