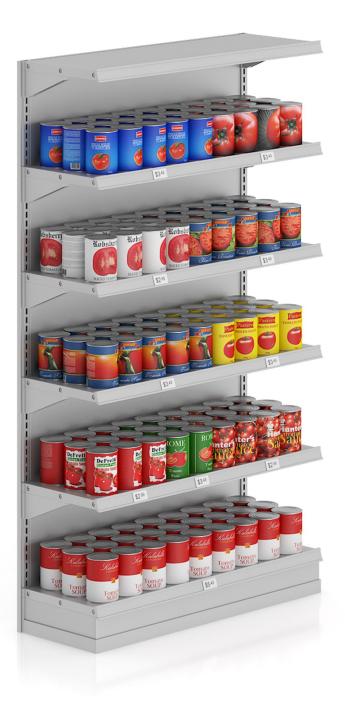

All are mapped and have materials and textures. Compatible with 3ds max 2010 or higher ,Cinema 4D R11 or higher and many others.

#### **SPECIFICATION**

Total size: 3.00 GB Materias: YES Textures: YES

#### **FORMATS**

- \*.max (Scanline)
- \*.max (MentalRay)
- \*.max (VRay)
- \*.c4d
- \*.c4d (VRay)
- \*.obj
- \*.fbx



**Market Shelf - Wafers** 



### FILENAME: CGAXIS\_MODELS\_52\_01



**Market Shelf - Nuts** 



#### FILENAME: CGAXIS\_MODELS\_52\_02



#### Market Shelf - Sweets and cookies



#### FILENAME: CGAXIS\_MODELS\_52\_03



#### Market Shelf - Potato chips



#### FILENAME: CGAXIS\_MODELS\_52\_04



**Market Shelf - Teas** 



### FILENAME: CGAXIS\_MODELS\_52\_05



#### Market Shelf - Coffees



### FILENAME: CGAXIS\_MODELS\_52\_06



#### Market Shelf - Canned tomatoes



#### FILENAME: CGAXIS\_MODELS\_52\_07



#### Market Shelf - Baby food



### FILENAME: CGAXIS\_MODELS\_52\_08





Market Shelf - Cereals and cornflakes



#### FILENAME: CGAXIS\_MODELS\_52\_09



Market Shelf - Milk



## FILENAME: CGAXIS\_MODELS\_52\_10



#### Market Shelf - Bottled drinks 1



### FILENAME: CGAXIS\_MODELS\_52\_11



#### Market Shelf - Bottled drinks 2



### FILENAME: CGAXIS\_MODELS\_52\_12



#### Market Shelf - Breads and buns



### FILENAME: CGAXIS\_MODELS\_52\_13



### Market Fridge - Canned drinks 1



#### FILENAME: CGAXIS\_MODELS\_52\_14



### Market Fridge - Canned drinks 2



### FILENAME: CGAXIS\_MODELS\_52\_15



## **T-shirts on Hangers**



## FILENAME: CGAXIS\_MODELS\_52\_16





**Sweaters on Hangers** 



#### FILENAME: CGAXIS\_MODELS\_52\_17