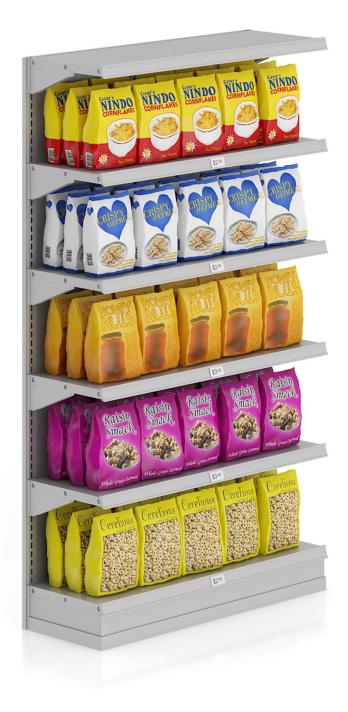

### FILENAME: CGAXIS\_MODELS\_52\_08

Market Shelf - Cereals and cornflakes

#### FILENAME: CGAXIS\_MODELS\_52\_09

Market Shelf - Milk