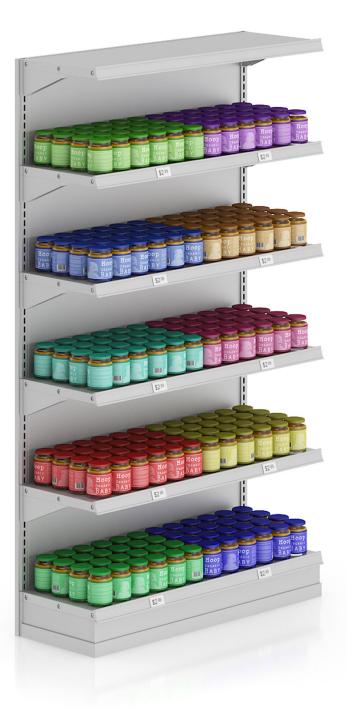

#### Market Shelf - Baby food

### FILENAME: CGAXIS\_MODELS\_52\_08

Market Shelf - Cereals and cornflakes