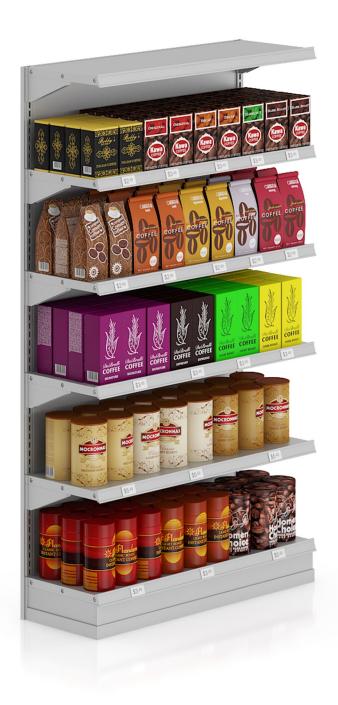

can find in this collection all you need to design big stores and supermarkets. All are mapped and have materials and textures. Compatible with 3ds max 2010 or higher ,Cinema 4D R11 or higher and many others.

#### **SPECIFICATION**

Total size: 3.00 GB Materias: YES Textures: YES

#### **FORMATS**

- \*.max (Scanline)
- \*.max (MentalRay)
- \*.max (VRay)
- \*.c4d
- \*.c4d (VRay)
- \*.obj
- \*.fbx



**Market Shelf - Wafers** 



### FILENAME: CGAXIS\_MODELS\_52\_01



**Market Shelf - Nuts** 



#### FILENAME: CGAXIS\_MODELS\_52\_02



#### Market Shelf - Sweets and cookies



#### FILENAME: CGAXIS\_MODELS\_52\_03



#### Market Shelf - Potato chips



#### FILENAME: CGAXIS\_MODELS\_52\_04



**Market Shelf - Teas** 



### FILENAME: CGAXIS\_MODELS\_52\_05



#### Market Shelf - Coffees



### FILENAME: CGAXIS\_MODELS\_52\_06



#### Market Shelf - Canned tomatoes



#### FILENAME: CGAXIS\_MODELS\_52\_07



#### Market Shelf - Baby food



### FILENAME: CGAXIS\_MODELS\_52\_08





Market Shelf - Cereals and cornflakes



#### FILENAME: CGAXIS\_MODELS\_52\_09



Market Shelf - Milk



## FILENAME: CGAXIS\_MODELS\_52\_10



#### Market Shelf - Bottled drinks 1



### FILENAME: CGAXIS\_MODELS\_52\_11



#### Market Shelf - Bottled drinks 2



### FILENAME: CGAXIS\_MODELS\_52\_12



#### Market Shelf - Breads and buns



### FILENAME: CGAXIS\_MODELS\_52\_13



### Market Fridge - Canned drinks 1



#### FILENAME: CGAXIS\_MODELS\_52\_14



### Market Fridge - Canned drinks 2



### FILENAME: CGAXIS\_MODELS\_52\_15



## **T-shirts on Hangers**



## FILENAME: CGAXIS\_MODELS\_52