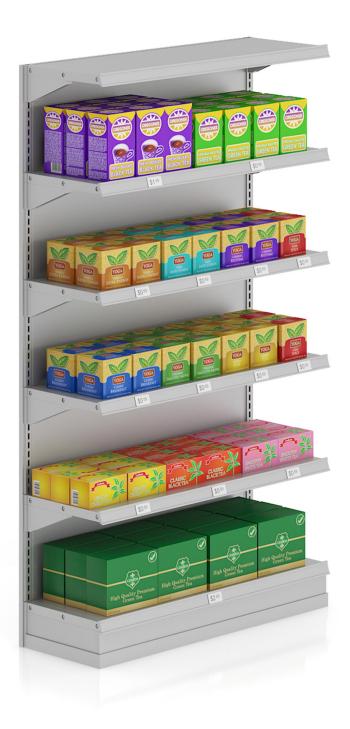

ntains 25 highly detailed 3D models of supermarket/shop equipment. You can find in this collection all you need to design big stores and supermarkets. All are mapped and have materials and textures. Compatible with 3ds max 2010 or higher ,Cinema 4D R11 or higher and many others.

#### **SPECIFICATION**

Total size: 3.00 GB Materias: YES Textures: YES

#### **FORMATS**

- \*.max (Scanline)
- \*.max (MentalRay)
- \*.max (VRay)
- \*.c4d
- \*.c4d (VRay)
- \*.obj
- \*.fbx



**Market Shelf - Wafers** 



### FILENAME: CGAXIS\_MODELS\_52\_01



**Market Shelf - Nuts** 



#### FILENAME: CGAXIS\_MODELS\_52\_02



#### Market Shelf - Sweets and cookies



#### FILENAME: CGAXIS\_MODELS\_52\_03



#### Market Shelf - Potato chips



#### FILENAME: CGAXIS\_MODELS\_52\_04



**Market Shelf - Teas** 



### FILENAME: CGAXIS\_MODELS\_52\_05



#### Market Shelf - Coffees



### FILENAME: CGAXIS\_MODELS\_52\_06



#### Market Shelf - Canned tomatoes



#### FILENAME: CGAXIS\_MODELS\_52\_07



#### Market Shelf - Baby food



### FILENAME: CGAXIS\_MODELS\_52\_08





Market Shelf - Cereals and cornflakes



#### FILENAME: CGAXIS\_MODELS\_52\_09



Market Shelf - Milk



## FILENAME: CGAXIS\_MODELS\_52\_10



#### Market Shelf - Bottled drinks 1



### FILENAME: CGAXIS\_MODELS\_52\_11



#### Market Shelf - Bottled drinks 2



### FILENAME: CGAXIS\_MODELS\_52\_12



#### Market Shelf - Breads and buns



### FILENAME: CGAXIS\_MODELS\_52\_13



### Market Fridge - Canned drinks 1



#### FILENAME: CGAXIS\_MODELS\_52\_14



### Market Fridge - Canned drinks 2



### FILENAME: CGAXIS\_MODELS\_