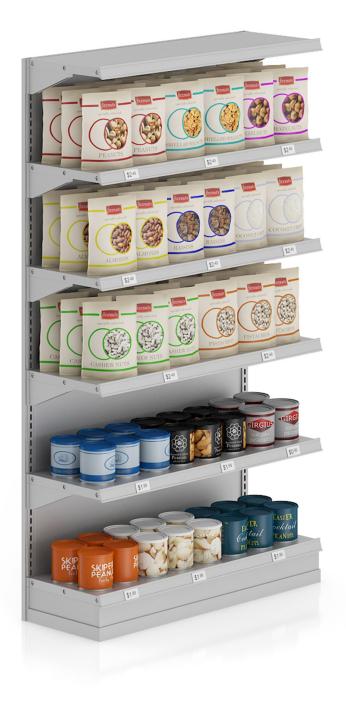

# SUPERMARKET I



## DESCRIPTION

CGAxis Models Volume 52 - collection contains 25 highly detailed 3D models of supermarket/shop equipment. You can find in this collection all you need to design big stores and supermarkets. All are mapped and have materials and textures. Compatible with 3ds max 2010 or higher ,Cinema 4D R11 or higher and many others.

#### **SPECIFICATION**

Total size: 3.00 GB Materias: YES Textures: YES

#### **FORMATS**

- \*.max (Scanline)
- \*.max (MentalRay)
- \*.max (VRay)
- \*.c4d
- \*.c4d (VRay)
- \*.obj
- \*.fbx



**Market Shelf - Wafers** 



### FILENAME: CGAXIS\_MODELS\_52\_01



**Market Shelf - Nuts** 



#### FILENAME: CGAXIS\_MODELS\_52\_02



#### Market Shelf - Sweets and cookies



#### FILENAME: CGAXIS\_MODELS\_52\_03



#### Market Shelf - Potato chips



#### FILENAME: CGAXIS\_MODELS\_52\_04



**Market Shelf - Teas** 



### FILENAME: CGAXIS\_MODELS\_52\_05



#### Market Shelf - Coffees



### FILENAME: CGAXIS\_MODELS\_52\_06



#### Market Shelf - Canned tomatoes



#### FILENAME: CGAXIS\_MODELS\_52\_07



#### Market Shelf - Baby food



### FILENAME: CGAXIS\_MODELS\_52\_08





Market Shelf - Cereals and cornflakes



#### FILENAME: CGAXIS\_MODELS\_52\_09



Market Shelf - Milk



## FILENAME: CGAXIS\_MODELS\_52\_10



#### Market Shelf - Bottled drinks 1



### FILENAME: CGAXIS\_MODELS\_52\_11



#### Market Shelf - Bottled drinks 2



### FILENAME: CGAXIS\_MODELS\_52\_12