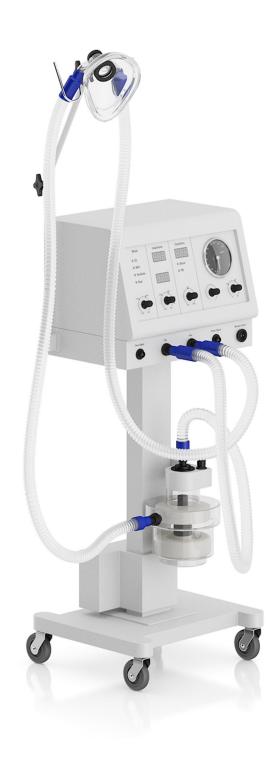

models of medical equipment.

With this collection you can create awesome interiors of hospitals, you can find in it many kinds stuff like:

hospital bed, skin tightening device, defibrillator, fetal monitor and many others.

All are mapped and have materials and textures.

Compatible with 3ds max 2010 or higher ,Cinema 4D R11 or higher and many others.

#### **SPECIFICATION**

Total size: 1.22 GB

Materias: YES Textures: YES

#### **FORMATS**

- \*.max (Scanline)
- \*.max (MentalRay)
- \*.max (VRay)
- \*.c4d
- \*.c4d (VRay)
- \*.obj
- \*.fbx



### **MRI Scanner**





### **ECG** Monitor





### **ECG** Monitor





### **Fetal Monitor**





### **Fetal Monitor**



FILENAME: CGAXIS\_MODELS\_55\_05



# X-Ray Machine



FILENAME: CGAXIS\_MODELS\_55\_06



#### **Medical Ventilator**





# **Anesthesia Delivery System**





### **Defibrillator**





### **Shock Wave Therapy Device**





### **Skin Tightening Device**





# **Gynecological Examination Table**



FILENAME: CGAXIS\_MODELS\_55\_12



# **Hospital Bed**





# **Hospital Bed**





### **Advanced Hospital Bed**





# **Operating Table**





# **Operating Lamp System**





# **Operating Lamps with Monitor**





# **Operating Lamp**





#### Wheelchair





### **Medical Screen**



FILENAME: CGAXIS\_MODELS\_55\_21



#### **Rehabilitation Walker**





### **Hospital Bedside Table**



FILENAME: CGAXIS\_MODELS\_55\_23



IV-Pole





# **Hospital Table**





# Stethoscope



FILENAME: CGAXIS\_MODELS\_55\_26