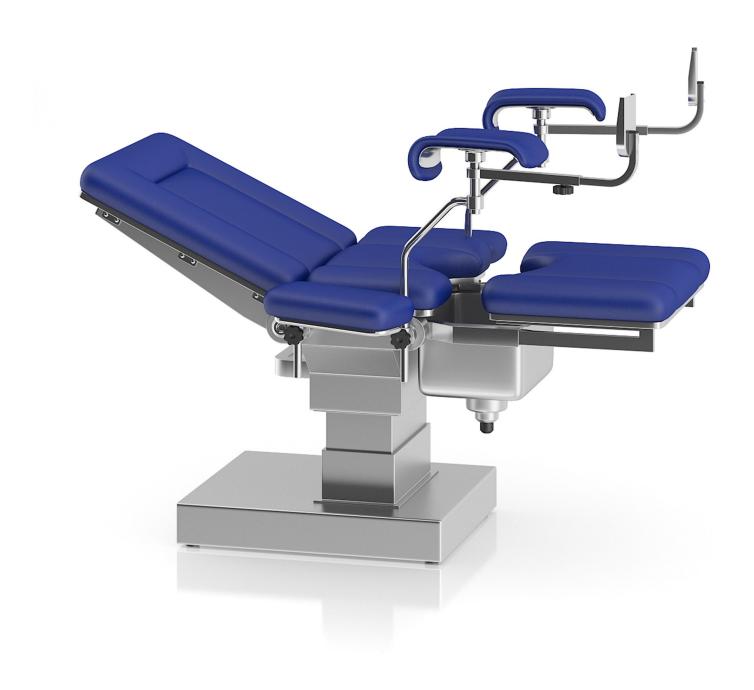

ibrillator, fetal monitor and many others.

All are mapped and have materials and textures.

Compatible with 3ds max 2010 or higher ,Cinema 4D R11 or higher and many others.

#### **SPECIFICATION**

Total size: 1.22 GB

Materias: YES Textures: YES

#### **FORMATS**

- \*.max (Scanline)
- \*.max (MentalRay)
- \*.max (VRay)
- \*.c4d
- \*.c4d (VRay)
- \*.obj
- \*.fbx



### **MRI Scanner**





### **ECG** Monitor





### **ECG** Monitor





### **Fetal Monitor**





### **Fetal Monitor**



FILENAME: CGAXIS\_MODELS\_55\_05



# X-Ray Machine



FILENAME: CGAXIS\_MODELS\_55\_06



#### **Medical Ventilator**





# **Anesthesia Delivery System**





### **Defibrillator**





### **Shock Wave Therapy Device**





### **Skin Tightening Device**





# **Gynecological Examination Table**



FILENAME: CGAXIS\_MODELS\_55\_12



# **Hospital Bed**





# **Hospital Bed**





### **Advanced Hospital Bed**





# **Operating Table**





# **Operating Lamp System**





# **Operating Lamps with Monitor**





# **Operating Lamp**





#### Wheelchair





### **Medical Screen**



FILENAME: CGAXIS\_MODELS\_55\_21



#### **Rehabilitation Walker**





### **Hospital Bedside Table**



FILENAME: CGAXIS\_MODELS\_55\_23



IV-Pole





# **Hospital Table**





# Stethoscope



FILENAME: CGAXIS\_MODELS\_55\_26