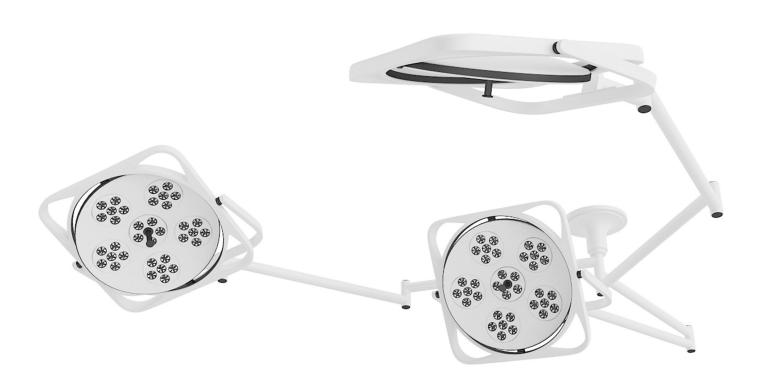

## **SPECIFICATION**

Total size: 1.22 GB

Materias: YES Textures: YES

#### **FORMATS**

- \*.max (Scanline)
- \*.max (MentalRay)
- \*.max (VRay)
- \*.c4d
- \*.c4d (VRay)
- \*.obj
- \*.fbx



### **MRI Scanner**





### **ECG** Monitor





### **ECG** Monitor





### **Fetal Monitor**





### **Fetal Monitor**



FILENAME: CGAXIS\_MODELS\_55\_05



# X-Ray Machine



FILENAME: CGAXIS\_MODELS\_55\_06



#### **Medical Ventilator**





# **Anesthesia Delivery System**





### **Defibrillator**





### **Shock Wave Therapy Device**





### **Skin Tightening Device**





# **Gynecological Examination Table**



FILENAME: CGAXIS\_MODELS\_55\_12



# **Hospital Bed**





# **Hospital Bed**





### **Advanced Hospital Bed**





# **Operating Table**





# **Operating Lamp System**





# **Operating Lamps with Monitor**





# **Operating Lamp**





#### Wheelchair





### **Medical Screen**



FILENAME: CGAXIS\_MODELS\_55\_21



#### **Rehabilitation Walker**





### **Hospital Bedside Table**



FILENAME: CGAXIS\_MODELS\_55\_23



IV-Pole





# **Hospital Table**





# Stethoscope



FILENAME: CGAXIS\_MODELS\_55\_26