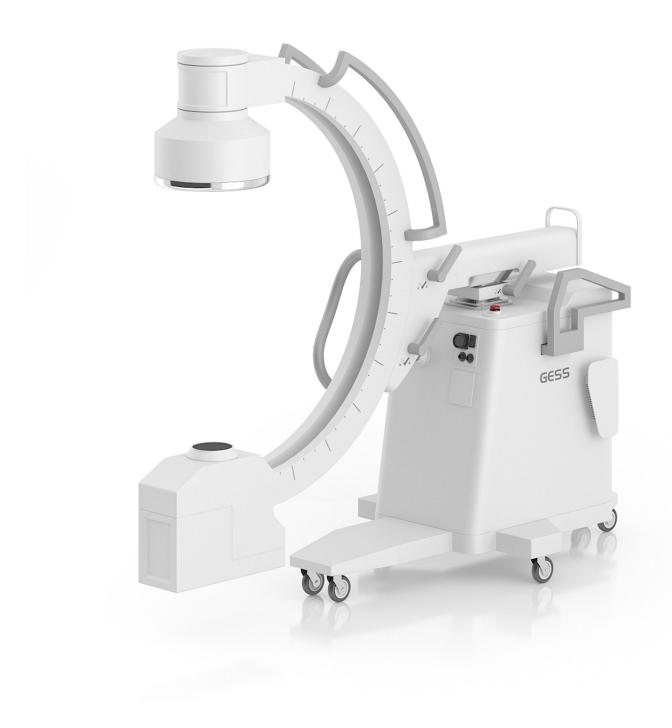

CGAxis Models Volume 55 - collection contains 26 highly detailed 3D models of medical equipment.

With this collection you can create awesome interiors of hospitals, you can find in it many kinds stuff like:

hospital bed, skin tightening device, defibrillator, fetal monitor and many others.

All are mapped and have materials and textures.

Compatible with 3ds max 2010 or higher ,Cinema 4D R11 or higher and many others.

#### **SPECIFICATION**

Total size: 1.22 GB

Materias: YES Textures: YES

#### **FORMATS**

- \*.max (Scanline)
- \*.max (MentalRay)
- \*.max (VRay)
- \*.c4d
- \*.c4d (VRay)
- \*.obj
- \*.fbx



### **MRI Scanner**





### **ECG** Monitor





### **ECG** Monitor





### **Fetal Monitor**





### **Fetal Monitor**



FILENAME: CGAXIS\_MODELS\_55\_05



# X-Ray Machine



FILENAME: CGAXIS\_MODELS\_55\_06



#### **Medical Ventilator**





# **Anesthesia Delivery System**





### **Defibrillator**





### **Shock Wave Therapy Device**





### **Skin Tightening Device**





# **Gynecological Examination Table**



FILENAME: CGAXIS\_MODELS\_55\_12



# **Hospital Bed**





# **Hospital Bed**





### **Advanced Hospital Bed**





# **Operating Table**





# **Operating Lamp System**





# **Operating Lamps with Monitor**





# **Operating Lamp**





#### Wheelchair





### **Medical Screen**



FILENAME: CGAXIS\_MODELS\_55\_21



#### **Rehabilitation Walker**





### **Hospital Bedside Table**



FILENAME: CGAXIS\_MODELS\_55\_23



IV-Pole





# **Hospital Table**





# Stethoscope



FILENAME: CGAXIS\_MODELS\_55\_26