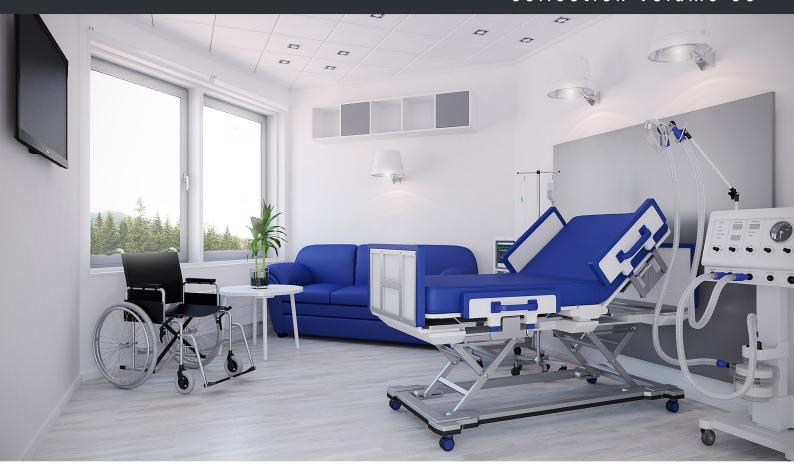

#### **DESCRIPTION**

CGAxis Models Volume 55 - collection contains 26 highly detailed 3D models of medical equipment.

With this collection you can create awesome interiors of hospitals, you can find in it many kinds stuff like:

hospital bed, skin tightening device, defibrillator, fetal monitor and many others.

All are mapped and have materials and textures.

Compatible with 3ds max 2010 or higher ,Cinema 4D R11 or higher and many others.

#### **SPECIFICATION**

Total size: 1.22 GB

Materias: YES Textures: YES

#### **FORMATS**

- \*.max (Scanline)
- \*.max (MentalRay)
- \*.max (VRay)
- \*.c4d
- \*.c4d (VRay)
- \*.obj
- \*.fbx



### **MRI Scanner**





### **ECG** Monitor





### **ECG** Monitor





### **Fetal Monitor**





### **Fetal Monitor**



FILENAME: CGAXIS\_MODELS\_55\