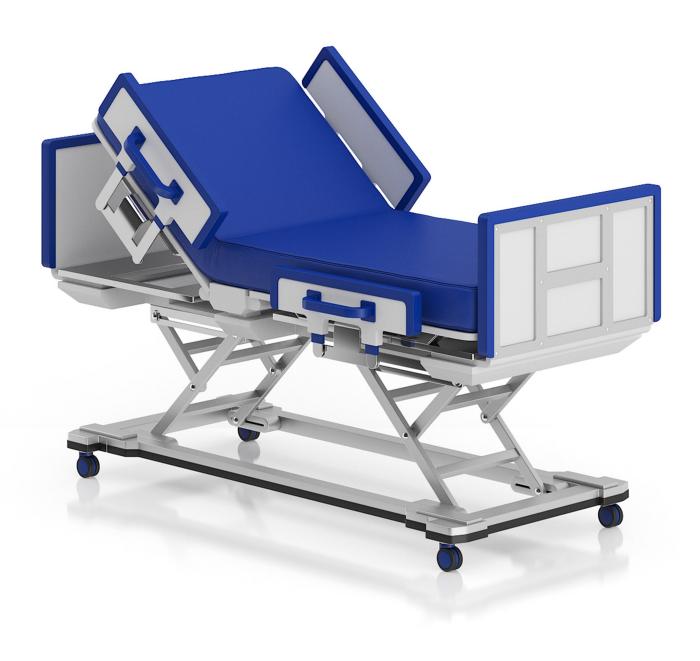

2010 or higher ,Cinema 4D R11 or higher and many others.

#### **SPECIFICATION**

Total size: 1.22 GB

Materias: YES Textures: YES

#### **FORMATS**

- \*.max (Scanline)
- \*.max (MentalRay)
- \*.max (VRay)
- \*.c4d
- \*.c4d (VRay)
- \*.obj
- \*.fbx



### **MRI Scanner**





### **ECG** Monitor





### **ECG** Monitor





### **Fetal Monitor**





### **Fetal Monitor**



FILENAME: CGAXIS\_MODELS\_55\_05



# X-Ray Machine



FILENAME: CGAXIS\_MODELS\_55\_06



#### **Medical Ventilator**





# **Anesthesia Delivery System**





### **Defibrillator**





### **Shock Wave Therapy Device**





### **Skin Tightening Device**





# **Gynecological Examination Table**



FILENAME: CGAXIS\_MODELS\_55\_12



# **Hospital Bed**





# **Hospital Bed**





### **Advanced Hospital Bed**





# **Operating Table**





# **Operating Lamp System**





# **Operating Lamps with Monitor**





# **Operating Lamp**





#### Wheelchair





### **Medical Screen**



FILENAME: CGAXIS\_MODELS\_55\_21



#### **Rehabilitation Walker**





### **Hospital Bedside Table**



FILENAME: CGAXIS\_MODELS\_55\_23



IV-Pole





# **Hospital Table**





# Stethoscope



FILENAME: CGAXIS\_MODELS\_55\_26