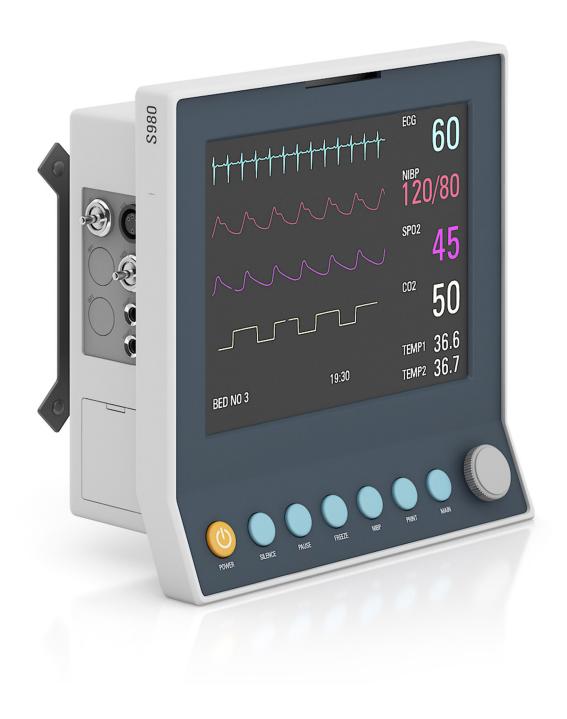

#### **DESCRIPTION**

CGAxis Models Volume 55 - collection contains 26 highly detailed 3D models of medical equipment.

With this collection you can create awesome interiors of hospitals, you can find in it many kinds stuff like:

hospital bed, skin tightening device, defibrillator, fetal monitor and many others.

All are mapped and have materials and textures.

Compatible with 3ds max 2010 or higher ,Cinema 4D R11 or higher and many others.

#### **SPECIFICATION**

Total size: 1.22 GB

Materias: YES Textures: YES

#### **FORMATS**

- \*.max (Scanline)
- \*.max (MentalRay)
- \*.max (VRay)
- \*.c4d
- \*.c4d (VRay)
- \*.obj
- \*.fbx



### **MRI Scanner**





### **ECG** Monitor





### **ECG** Monitor





### **Fetal Monitor**





### **Fetal Monitor**



FILENAME: CGAXIS\_MODELS\_55\_05



# X-Ray Machine



FILENAME: CGAXIS\_MODELS\_55\_06



#### **Medical Ventilator**





# **Anesthesia Delivery System**





### **Defibrillator**





### **Shock Wave Therapy Device**





### **Skin Tightening Device**





# **Gynecological Examination Table**



FILENAME: CGAXIS\_MODELS\_55\_12



# **Hospital Bed**





# **Hospital Bed**





### **Advanced Hospital Bed**





# **Operating Table**





# **Operating Lamp System**





# **Operating Lamps with Monitor**





# **Operating Lamp**





#### Wheelchair





### **Medical Screen**



FILENAME: CGAXIS\_MODELS\_55\_21



#### **Rehabilitation Walker**





### **Hospital Bedside Table**



FILENAME: CGAXIS