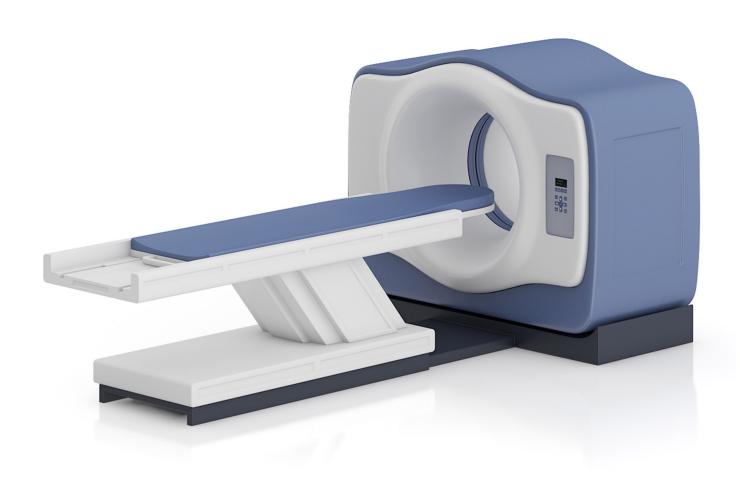

#### **DESCRIPTION**

CGAxis Models Volume 55 - collection contains 26 highly detailed 3D models of medical equipment.

With this collection you can create awesome interiors of hospitals, you can find in it many kinds stuff like:

hospital bed, skin tightening device, defibrillator, fetal monitor and many others.

All are mapped and have materials and textures.

Compatible with 3ds max 2010 or higher ,Cinema 4D R11 or higher and many others.

#### **SPECIFICATION**

Total size: 1.22 GB

Materias: YES Textures: YES

#### **FORMATS**

- \*.max (Scanline)
- \*.max (MentalRay)
- \*.max (VRay)
- \*.c4d
- \*.c4d (VRay)
- \*.obj
- \*.fbx



### **MRI Scanner**





### **ECG** Monitor





### **ECG** Monitor





### **Fetal Monitor**





### **Fetal Monitor**



FILENAME: CGAXIS\_MODELS\_55\_05



# X-Ray Machine



FILENAME: CGAXIS\_MODELS\_55\_06



#### **Medical Ventilator**





# **Anesthesia Delivery System**





### **Defibrillator**





### **Shock Wave Therapy Device**





### **Skin Tightening Device**





# **Gynecological Examination Table**



FILENAME: CGAXIS\_MODELS\_55\_12



# **Hospital Bed**





# **Hospital Bed**





### **Advanced Hospital Bed**





# **Operating Table**





# **Operating Lamp System**





# **Operating Lamps with Monitor**





# **Operating Lamp**





#### Wheelchair





### **Medical Screen**



FILENAME: CGAXIS\_MODELS\_55\_21



#### **Rehabilitation Walker**





### **Hospital Bedside Ta