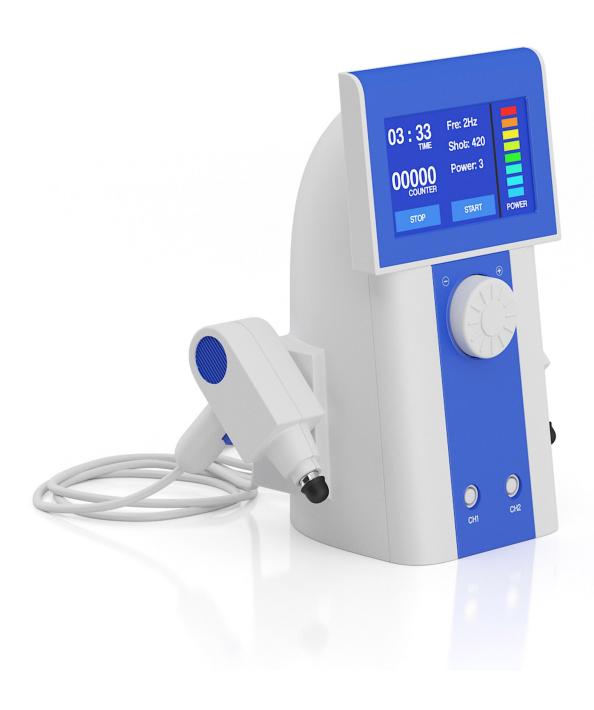

an find in it many kinds stuff like:

hospital bed, skin tightening device, defibrillator, fetal monitor and many others.

All are mapped and have materials and textures.

Compatible with 3ds max 2010 or higher ,Cinema 4D R11 or higher and many others.

#### **SPECIFICATION**

Total size: 1.22 GB

Materias: YES Textures: YES

#### **FORMATS**

- \*.max (Scanline)
- \*.max (MentalRay)
- \*.max (VRay)
- \*.c4d
- \*.c4d (VRay)
- \*.obj
- \*.fbx



### **MRI Scanner**





### **ECG** Monitor





### **ECG** Monitor





### **Fetal Monitor**





### **Fetal Monitor**



FILENAME: CGAXIS\_MODELS\_55\_05



# X-Ray Machine



FILENAME: CGAXIS\_MODELS\_55\_06



#### **Medical Ventilator**





# **Anesthesia Delivery System**





### **Defibrillator**





### **Shock Wave Therapy Device**





### **Skin Tightening Device**





# **Gynecological Examination Table**



FILENAME: CGAXIS\_MODELS\_55\_12



# **Hospital Bed**





# **Hospital Bed**





### **Advanced Hospital Bed**





# **Operating Table**





# **Operating Lamp System**





# **Operating Lamps with Monitor**





# **Operating Lamp**





#### Wheelchair





### **Medical Screen**



FILENAME: CGAXIS\_MODELS\_55\_21



#### **Rehabilitation Walker**





### **Hospital Bedside Table**



FILENAME: CGAXIS\_MODELS\_55\_23



IV-Pole





# **Hospital Table**





# Stethoscope



FILENAME: CGAXIS\_MODELS\_55\_26