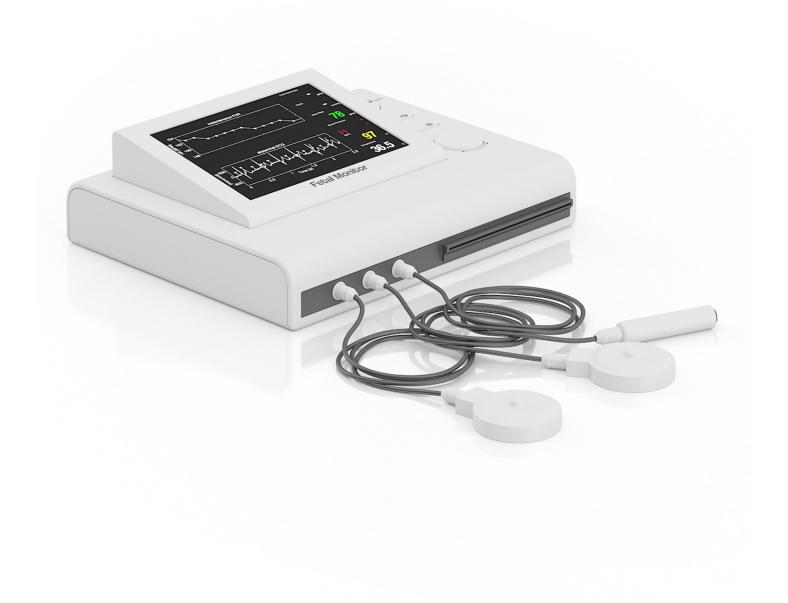

#### **DESCRIPTION**

CGAxis Models Volume 55 - collection contains 26 highly detailed 3D models of medical equipment.

With this collection you can create awesome interiors of hospitals, you can find in it many kinds stuff like:

hospital bed, skin tightening device, defibrillator, fetal monitor and many others.

All are mapped and have materials and textures.

Compatible with 3ds max 2010 or higher ,Cinema 4D R11 or higher and many others.

#### **SPECIFICATION**

Total size: 1.22 GB

Materias: YES Textures: YES

#### **FORMATS**

- \*.max (Scanline)
- \*.max (MentalRay)
- \*.max (VRay)
- \*.c4d
- \*.c4d (VRay)
- \*.obj
- \*.fbx



### **MRI Scanner**





### **ECG** Monitor





### **ECG** Monitor





### **Fetal Monitor**





### **Fetal Monitor**



FILENAME: CGAXIS\_MODELS\_55\_05



# X-Ray Machine



FILENAME: CGAXIS\_MODELS\_55\_06



#### **Medical Ventilator**





# **Anesthesia Delivery System**





### **Defibrillator**





### **Shock Wave Therapy Device**





### **Skin Tightening Device**





# **Gynecological Examination Table**



FILENAME: CGAXIS\_MODELS\_55\_12



# **Hospital Bed**





# **Hospital Bed**





### **Advanced Hospital Bed**





# **Operating Table**





# **Operating Lamp System**





# **Operating Lamps with Monitor**





# **Operating Lamp**





#### Wheelchair





### **Medical Screen**



FILENAME: CGAXIS\_MODELS\_55\_21



#### **Rehabilitation Walker**





### **Hospital Bedside Table**



FILENAME: CGAXIS\_MODELS\_55\_23



IV-Pole





# **Hospital Table**





# Stethoscope



FIL