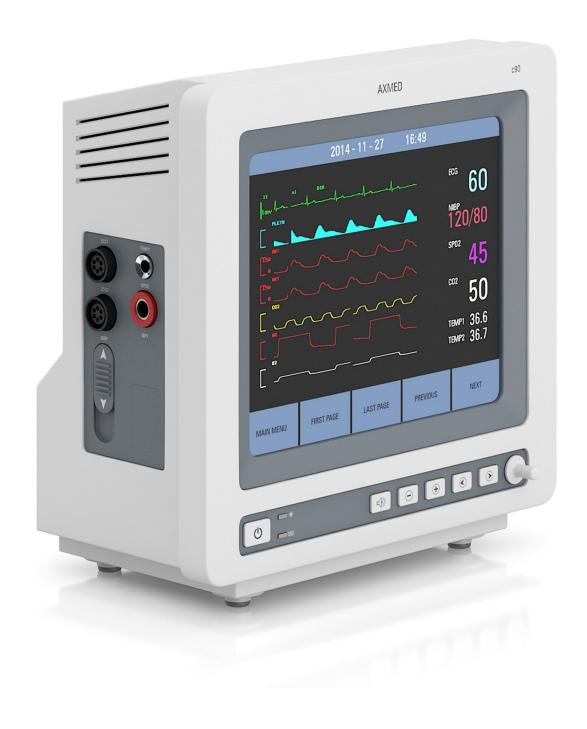

#### **DESCRIPTION**

CGAxis Models Volume 55 - collection contains 26 highly detailed 3D models of medical equipment.

With this collection you can create awesome interiors of hospitals, you can find in it many kinds stuff like:

hospital bed, skin tightening device, defibrillator, fetal monitor and many others.

All are mapped and have materials and textures.

Compatible with 3ds max 2010 or higher ,Cinema 4D R11 or higher and many others.

#### **SPECIFICATION**

Total size: 1.22 GB

Materias: YES Textures: YES

#### **FORMATS**

- \*.max (Scanline)
- \*.max (MentalRay)
- \*.max (VRay)
- \*.c4d
- \*.c4d (VRay)
- \*.obj
- \*.fbx



### **MRI Scanner**





### **ECG** Monitor





### **ECG** Monitor





### **Fetal Monitor**





### **Fetal Monitor**



FILENAME: CGAXIS\_MODELS\_55\_05



# X-Ray Machine



FILENAME: CGAXIS\_MODELS\_55\_06



#### **Medical Ventilator**





# **Anesthesia Delivery System**





### **Defibrillator**





### **Shock Wave Therapy Device**





### **Skin Tightening Device**





# **Gynecological Examination Table**



FILENAME: CGAXIS\_MODELS\_55\_12



# **Hospital Bed**





# **Hospital Bed**





### **Advanced Hospital Bed**





# **Operating Table**





# **Operating Lamp System**





# **Operating Lamps with Monitor**





# **Operating Lamp**





#### Wheelchair





### **Medical Screen**



FILENAME: CGAXIS\_MODELS\_55\_21



#### **Rehabilitation Walker**





### **Hospital Bedside Table**



FILENAME: CGAXIS\_MODELS\_55\_23



IV-Po