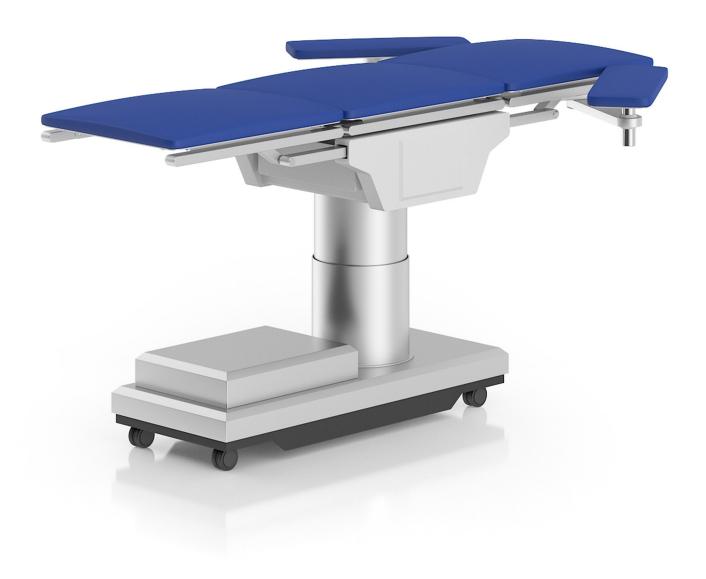

11 or higher and many others.

#### **SPECIFICATION**

Total size: 1.22 GB

Materias: YES Textures: YES

#### **FORMATS**

- \*.max (Scanline)
- \*.max (MentalRay)
- \*.max (VRay)
- \*.c4d
- \*.c4d (VRay)
- \*.obj
- \*.fbx



### **MRI Scanner**





### **ECG** Monitor





### **ECG** Monitor





### **Fetal Monitor**





### **Fetal Monitor**



FILENAME: CGAXIS\_MODELS\_55\_05



# X-Ray Machine



FILENAME: CGAXIS\_MODELS\_55\_06



#### **Medical Ventilator**





# **Anesthesia Delivery System**





### **Defibrillator**





### **Shock Wave Therapy Device**





### **Skin Tightening Device**





# **Gynecological Examination Table**



FILENAME: CGAXIS\_MODELS\_55\_12



# **Hospital Bed**





# **Hospital Bed**





### **Advanced Hospital Bed**





# **Operating Table**





# **Operating Lamp System**





# **Operating Lamps with Monitor**





# **Operating Lamp**





#### Wheelchair





### **Medical Screen**



FILENAME: CGAXIS\_MODELS\_55\_21



#### **Rehabilitation Walker**





### **Hospital Bedside Table**



FILENAME: CGAXIS\_MODELS\_55\_23



IV-Pole





# **Hospital Table**





# Stethoscope



FILENAME: CGAXIS\_MODELS\_55\_26