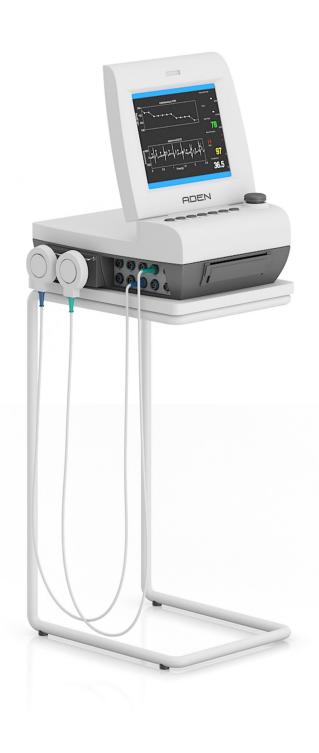

#### **DESCRIPTION**

CGAxis Models Volume 55 - collection contains 26 highly detailed 3D models of medical equipment.

With this collection you can create awesome interiors of hospitals, you can find in it many kinds stuff like:

hospital bed, skin tightening device, defibrillator, fetal monitor and many others.

All are mapped and have materials and textures.

Compatible with 3ds max 2010 or higher ,Cinema 4D R11 or higher and many others.

#### **SPECIFICATION**

Total size: 1.22 GB

Materias: YES Textures: YES

#### **FORMATS**

- \*.max (Scanline)
- \*.max (MentalRay)
- \*.max (VRay)
- \*.c4d
- \*.c4d (VRay)
- \*.obj
- \*.fbx



### **MRI Scanner**





### **ECG** Monitor





### **ECG** Monitor





### **Fetal Monitor**





### **Fetal Monitor**



FILENAME: CGAXIS\_MODELS\_55\_05



# X-Ray Machine



FILENAME: CGAXIS\_MODELS\_55\_06



#### **Medical Ventilator**





# **Anesthesia Delivery System**





### **Defibrillator**





### **Shock Wave Therapy Device**





### **Skin Tightening Device**





# **Gynecological Examination Table**



FILENAME: CGAXIS\_MODELS\_55\_12



# **Hospital Bed**





# **Hospital Bed**





### **Advanced Hospital Bed**





# **Operating Table**





# **Operating Lamp System**





# **Operating Lamps with Monitor**





# **Operating Lamp**





#### Wheelchair





### **Medical Screen**



FILENAME: CGAXIS\_MODELS\_55\_21



#### **Rehabilitation Walker**





### **Hospital Bedside Table**



FILENAME: CGAXIS\_MODELS\_55\_23



IV-Pole





# **Hospital Table*