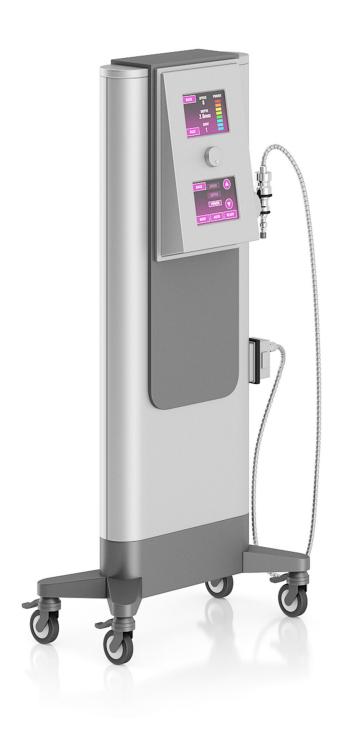

hospital bed, skin tightening device, defibrillator, fetal monitor and many others.

All are mapped and have materials and textures.

Compatible with 3ds max 2010 or higher ,Cinema 4D R11 or higher and many others.

#### **SPECIFICATION**

Total size: 1.22 GB

Materias: YES Textures: YES

#### **FORMATS**

- \*.max (Scanline)
- \*.max (MentalRay)
- \*.max (VRay)
- \*.c4d
- \*.c4d (VRay)
- \*.obj
- \*.fbx



### **MRI Scanner**





### **ECG** Monitor





### **ECG** Monitor





### **Fetal Monitor**





### **Fetal Monitor**



FILENAME: CGAXIS\_MODELS\_55\_05



# X-Ray Machine



FILENAME: CGAXIS\_MODELS\_55\_06



#### **Medical Ventilator**





# **Anesthesia Delivery System**





### **Defibrillator**





### **Shock Wave Therapy Device**





### **Skin Tightening Device**





# **Gynecological Examination Table**



FILENAME: CGAXIS\_MODELS\_55\_12



# **Hospital Bed**





# **Hospital Bed**





### **Advanced Hospital Bed**





# **Operating Table**





# **Operating Lamp System**





# **Operating Lamps with Monitor**





# **Operating Lamp**





#### Wheelchair





### **Medical Screen**



FILENAME: CGAXIS\_MODELS\_55\_21



#### **Rehabilitation Walker**





### **Hospital Bedside Table**



FILENAME: CGAXIS\_MODELS\_55\_23



IV-Pole





# **Hospital Table**





# Stethoscope



FILENAME: CGAXIS\_MODELS\_55\_26