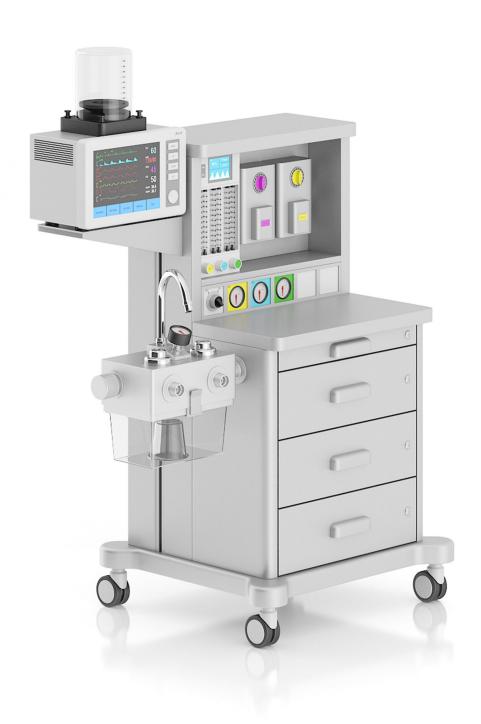

is collection you can create awesome interiors of hospitals, you can find in it many kinds stuff like:

hospital bed, skin tightening device, defibrillator, fetal monitor and many others.

All are mapped and have materials and textures.

Compatible with 3ds max 2010 or higher ,Cinema 4D R11 or higher and many others.

#### **SPECIFICATION**

Total size: 1.22 GB

Materias: YES Textures: YES

#### **FORMATS**

- \*.max (Scanline)
- \*.max (MentalRay)
- \*.max (VRay)
- \*.c4d
- \*.c4d (VRay)
- \*.obj
- \*.fbx



### **MRI Scanner**





### **ECG** Monitor





### **ECG** Monitor





### **Fetal Monitor**





### **Fetal Monitor**



FILENAME: CGAXIS\_MODELS\_55\_05



# X-Ray Machine



FILENAME: CGAXIS\_MODELS\_55\_06



#### **Medical Ventilator**





# **Anesthesia Delivery System**





### **Defibrillator**





### **Shock Wave Therapy Device**





### **Skin Tightening Device**





# **Gynecological Examination Table**



FILENAME: CGAXIS\_MODELS\_55\_12



# **Hospital Bed**





# **Hospital Bed**





### **Advanced Hospital Bed**





# **Operating Table**





# **Operating Lamp System**





# **Operating Lamps with Monitor**





# **Operating Lamp**





#### Wheelchair





### **Medical Screen**



FILENAME: CGAXIS\_MODELS\_55\_21



#### **Rehabilitation Walker**





### **Hospital Bedside Table**



FILENAME: CGAXIS\_MODELS\_55\_23



IV-Pole





# **Hospital Table**





# Stethoscope



FILENAME: CGAXIS\_MODELS\_55\_26