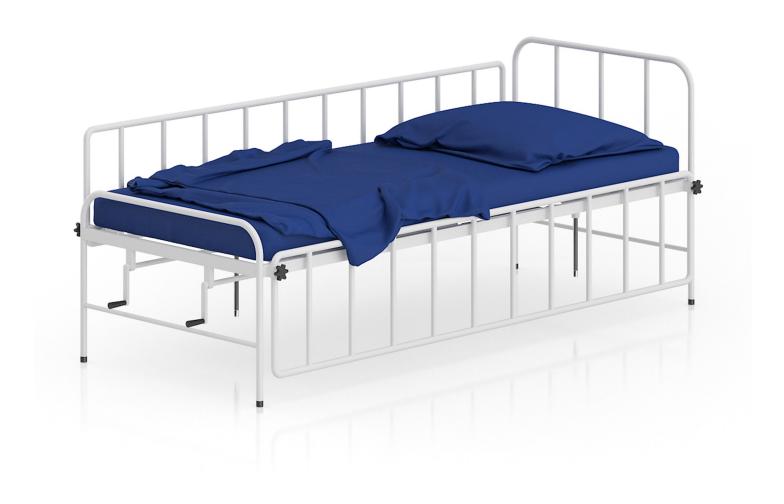

textures.

Compatible with 3ds max 2010 or higher ,Cinema 4D R11 or higher and many others.

#### **SPECIFICATION**

Total size: 1.22 GB

Materias: YES Textures: YES

#### **FORMATS**

- \*.max (Scanline)
- \*.max (MentalRay)
- \*.max (VRay)
- \*.c4d
- \*.c4d (VRay)
- \*.obj
- \*.fbx



### **MRI Scanner**





### **ECG** Monitor





### **ECG** Monitor





### **Fetal Monitor**





### **Fetal Monitor**



FILENAME: CGAXIS\_MODELS\_55\_05



# X-Ray Machine



FILENAME: CGAXIS\_MODELS\_55\_06



#### **Medical Ventilator**





# **Anesthesia Delivery System**





### **Defibrillator**





### **Shock Wave Therapy Device**





### **Skin Tightening Device**





# **Gynecological Examination Table**



FILENAME: CGAXIS\_MODELS\_55\_12



# **Hospital Bed**





# **Hospital Bed**





### **Advanced Hospital Bed**





# **Operating Table**





# **Operating Lamp System**





# **Operating Lamps with Monitor**





# **Operating Lamp**





#### Wheelchair





### **Medical Screen**



FILENAME: CGAXIS\_MODELS\_55\_21



#### **Rehabilitation Walker**





### **Hospital Bedside Table**



FILENAME: CGAXIS\_MODELS\_55\_23



IV-Pole





# **Hospital Table**





# Stethoscope



FILENAME: CGAXIS\_MODELS\_55\_26