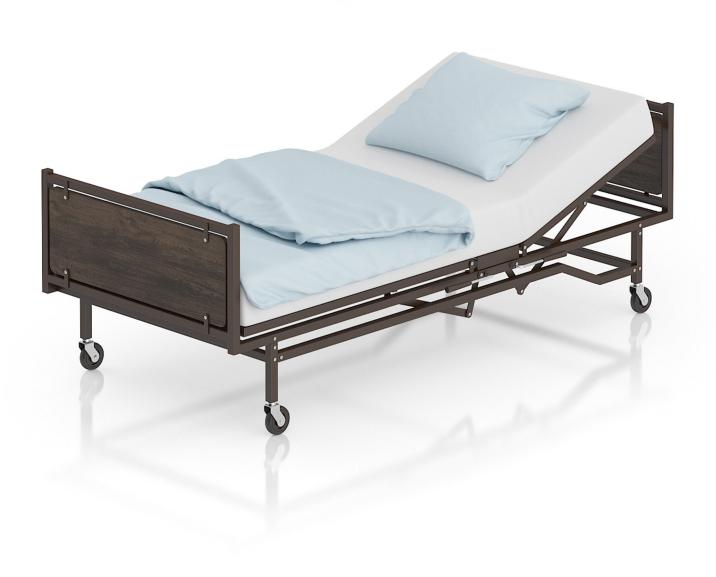

and have materials and textures.

Compatible with 3ds max 2010 or higher ,Cinema 4D R11 or higher and many others.

#### **SPECIFICATION**

Total size: 1.22 GB

Materias: YES Textures: YES

#### **FORMATS**

- \*.max (Scanline)
- \*.max (MentalRay)
- \*.max (VRay)
- \*.c4d
- \*.c4d (VRay)
- \*.obj
- \*.fbx



### **MRI Scanner**





### **ECG** Monitor





### **ECG** Monitor





### **Fetal Monitor**





### **Fetal Monitor**



FILENAME: CGAXIS\_MODELS\_55\_05



# X-Ray Machine



FILENAME: CGAXIS\_MODELS\_55\_06



#### **Medical Ventilator**





# **Anesthesia Delivery System**





### **Defibrillator**





### **Shock Wave Therapy Device**





### **Skin Tightening Device**





# **Gynecological Examination Table**



FILENAME: CGAXIS\_MODELS\_55\_12



# **Hospital Bed**





# **Hospital Bed**





### **Advanced Hospital Bed**





# **Operating Table**





# **Operating Lamp System**





# **Operating Lamps with Monitor**





# **Operating Lamp**





#### Wheelchair





### **Medical Screen**



FILENAME: CGAXIS\_MODELS\_55\_21



#### **Rehabilitation Walker**





### **Hospital Bedside Table**



FILENAME: CGAXIS\_MODELS\_55\_23



IV-Pole





# **Hospital Table**





# Stethoscope



FILENAME: CGAXIS\_MODELS\_55\_26