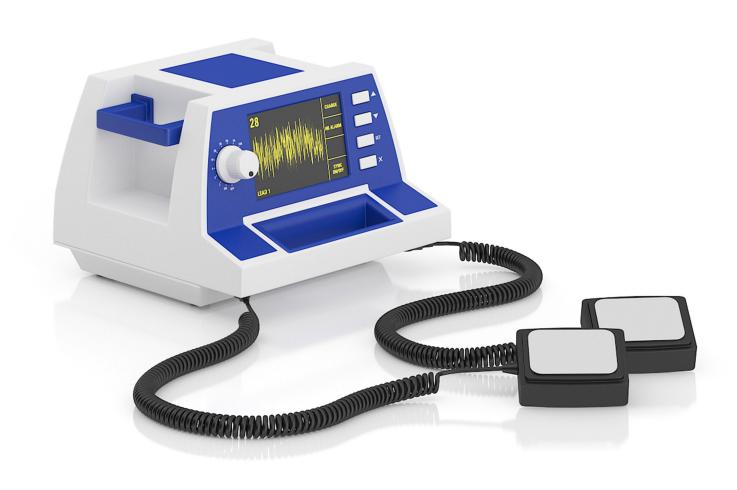

e awesome interiors of hospitals, you can find in it many kinds stuff like:

hospital bed, skin tightening device, defibrillator, fetal monitor and many others.

All are mapped and have materials and textures.

Compatible with 3ds max 2010 or higher ,Cinema 4D R11 or higher and many others.

#### **SPECIFICATION**

Total size: 1.22 GB

Materias: YES Textures: YES

#### **FORMATS**

- \*.max (Scanline)
- \*.max (MentalRay)
- \*.max (VRay)
- \*.c4d
- \*.c4d (VRay)
- \*.obj
- \*.fbx



### **MRI Scanner**





### **ECG** Monitor





### **ECG** Monitor





### **Fetal Monitor**





### **Fetal Monitor**



FILENAME: CGAXIS\_MODELS\_55\_05



# X-Ray Machine



FILENAME: CGAXIS\_MODELS\_55\_06



#### **Medical Ventilator**





# **Anesthesia Delivery System**





### **Defibrillator**





### **Shock Wave Therapy Device**





### **Skin Tightening Device**





# **Gynecological Examination Table**



FILENAME: CGAXIS\_MODELS\_55\_12



# **Hospital Bed**





# **Hospital Bed**





### **Advanced Hospital Bed**





# **Operating Table**





# **Operating Lamp System**





# **Operating Lamps with Monitor**





# **Operating Lamp**





#### Wheelchair





### **Medical Screen**



FILENAME: CGAXIS\_MODELS\_55\_21



#### **Rehabilitation Walker**





### **Hospital Bedside Table**



FILENAME: CGAXIS\_MODELS\_55\_23



IV-Pole





# **Hospital Table**





# Stethoscope



FILENAME: CGAXIS\_MODELS\_55\_26