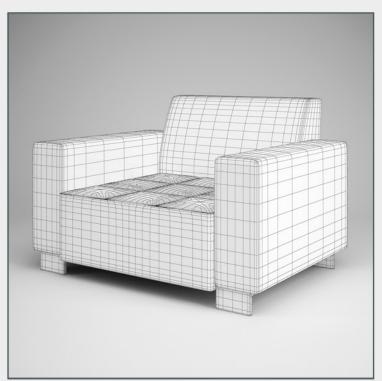

#### DESCRIPTION

CGAXIS models volume 17 containing 32 highly detailed models of furniture (sofas, armchairs, etc.)
Great for your interiors, compatible with 3ds max 2008 or higher and many others.