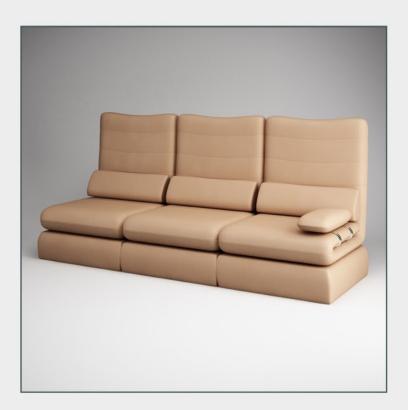

#### DESCRIPTION

CGAXIS models volume 17 containing 32 highly detailed models of furniture (sofas, armchairs, etc.)
Great for your interiors, compatible with 3ds max 2008 or higher and many others.