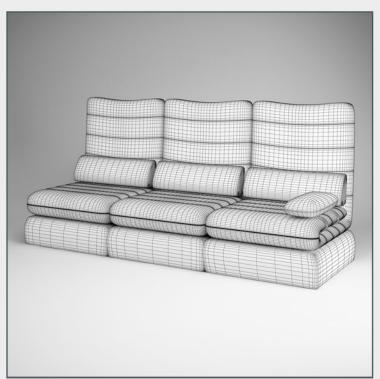

#### DESCRIPTION

CGAXIS models volume 17 containing 32 highly detailed models of furniture (sofas, armchairs, etc.)
Great for your interiors, compatible with 3ds max 2008 or higher and many others.