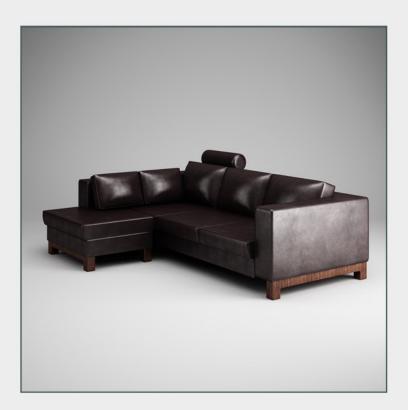

#### DESCRIPTION

CGAXIS models volume 17 containing 32 highly detailed models of furniture (sofas, armchairs, etc.)
Great for your interiors, compatible with 3ds max 2008 or higher and many others.