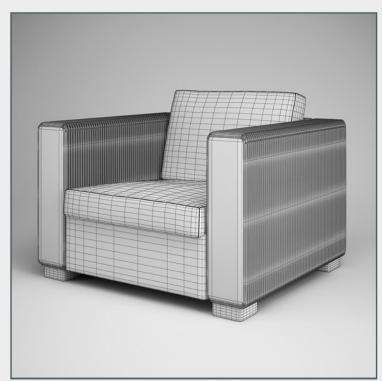

#### DESCRIPTION

CGAXIS models volume 17 containing 32 highly detailed models of furniture (sofas, armchairs, etc.)
Great for your interiors, compatible with 3ds max 2008 or higher and many others.