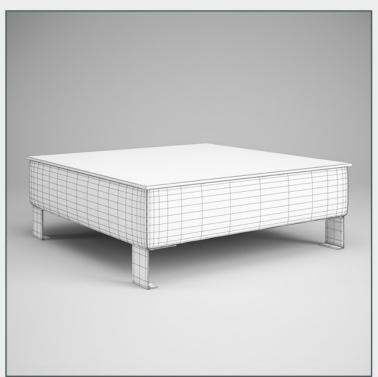

#### DESCRIPTION

CGAXIS models volume 17 containing 32 highly detailed models of furniture (sofas, armchairs, etc.)
Great for your interiors, compatible with 3ds max 2008 or higher and many others.