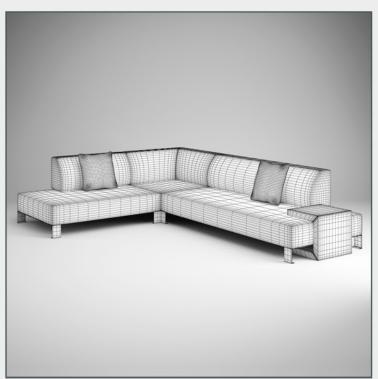

#### DESCRIPTION

CGAXIS models volume 17 containing 32 highly detailed models of furniture (sofas, armchairs, etc.)
Great for your interiors, compatible with 3ds max 2008 or higher and many others.