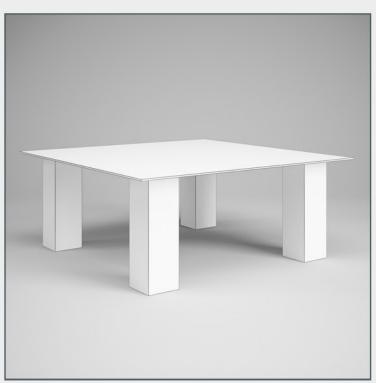

#### DESCRIPTION

CGAXIS models volume 17 containing 32 highly detailed models of furniture (sofas, armchairs, etc.)
Great for your interiors, compatible with 3ds max 2008 or higher and many others.