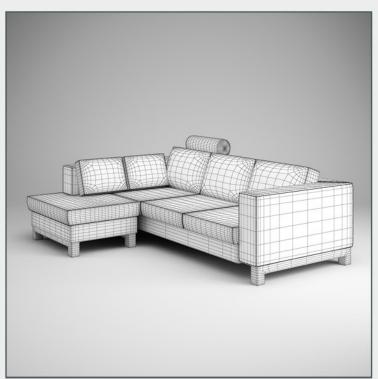

#### DESCRIPTION

CGAXIS models volume 17 containing 32 highly detailed models of furniture (sofas, armchairs, etc.)
Great for your interiors, compatible with 3ds max 2008 or higher and many others.