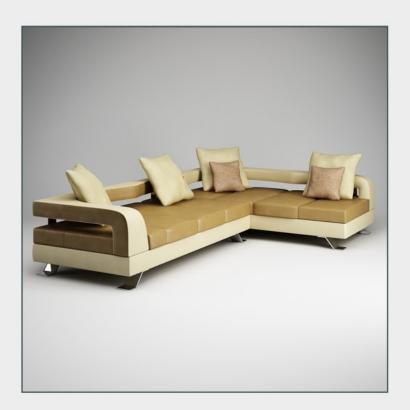

### collection

#### NAME

CGAxis Models Volume 17: Furniture II Collection

#### DESCRIPTION

CGAXIS models volume 17 containing 32 highly detailed models of furniture (sofas, armchairs, etc.)
Great for your interiors, compatible with 3ds max 2008 or higher and many others.