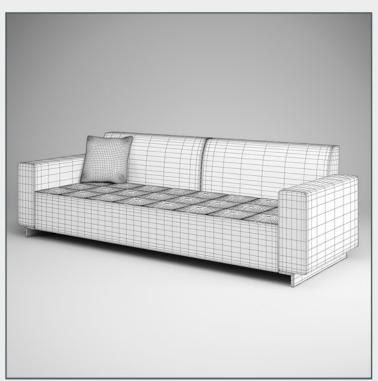

#### DESCRIPTION

CGAXIS models volume 17 containing 32 highly detailed models of furniture (sofas, armchairs, etc.)
Great for your interiors, compatible with 3ds max 2008 or higher and many others.