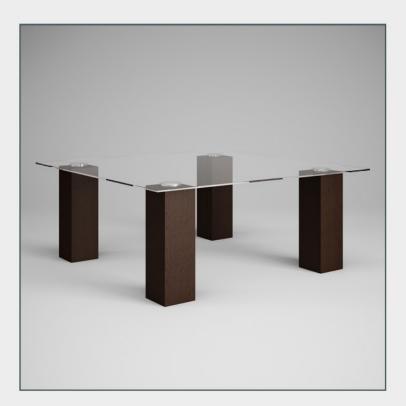

#### DESCRIPTION

CGAXIS models volume 17 containing 32 highly detailed models of furniture (sofas, armchairs, etc.)
Great for your interiors, compatible with 3ds max 2008 or higher and many others.