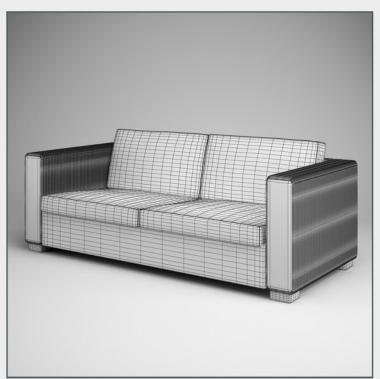

#### DESCRIPTION

CGAXIS models volume 17 containing 32 highly detailed models of furniture (sofas, armchairs, etc.)
Great for your interiors, compatible with 3ds max 2008 or higher and many others.