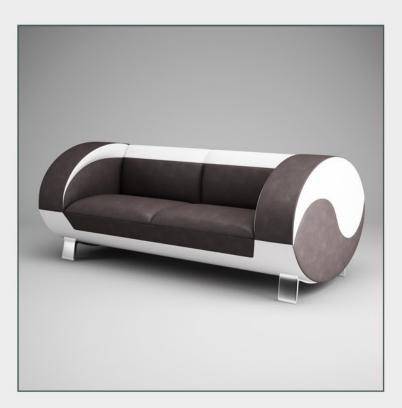

#### DESCRIPTION

CGAXIS models volume 17 containing 32 highly detailed models of furniture (sofas, armchairs, etc.)
Great for your interiors, compatible with 3ds max 2008 or higher and many others.