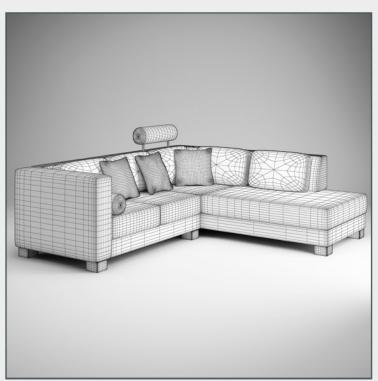

#### DESCRIPTION

CGAXIS models volume 17 containing 32 highly detailed models of furniture (sofas, armchairs, etc.)
Great for your interiors, compatible with 3ds max 2008 or higher and many others.