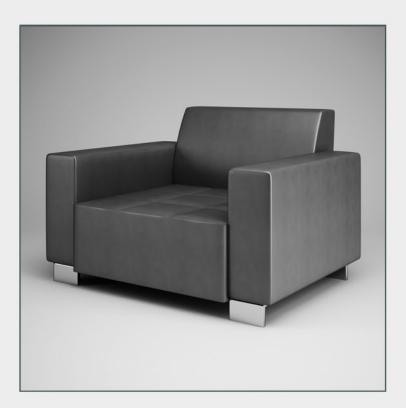

alRay)
- \*.max (VRay)
- \*.c4d
- \*.c4d (VRay)
- \*.fbx
- \*.obj

#### SPECIFICATION

Total size: 750MB Materials: YES Textures: YES

#### DESCRIPTION

CGAXIS models volume 17 containing 32 highly detailed models of furniture (sofas, armchairs, etc.)
Great for your interiors, compatible with 3ds max 2008 or higher and many others.





## collection



#### NAME

CGAxis Models Volume 17: Furniture II Collection

#### FORMATS

- \*.max (Scanline)
- \*.max (MentalRay)
- \*.max (VRay)
- \*.c4d
- \*.c4d (VRay)
- \*.fbx
- \*.obj

#### SPECIFICATION

Total size: 750MB Materials: YES Textures: YES

#### DESCRIPTION

CGAXIS models volume 17 containing 32 highly detailed models of furniture (sofas, armchairs, etc.)
Great for your interiors, compatible with 3ds max 2008 or higher and many others.





### collection



#### NAME

CGAxis Models Volume 17: Furniture II Collection

#### FORMATS

- \*.max (Scanline)
- \*.max (MentalRay)
- \*.max (VRay)
- \*.c4d
- \*.c4d (VRay)
- \*.fbx
- \*.obj

#### SPECIFICATION

Total size: 750MB Materials: YES Textures: YES

#### DESCRIPTION

CGAXIS models volume 17 containing 32 highly detailed models of furniture (sofas, armchairs, etc.)
Great for your interiors, compatible with 3ds max 2008 or higher and many others.





### collection

**\*\*\* 013** 

#### NAME

CGAxis Models Volume 17: Furniture II Collection

#### FORMATS

- \*.max (Scanline)
- \*.max (MentalRay)
- \*.max (VRay)
- \*.c4d
- \*.c4d (VRay)
- \*.fbx
- \*.obj

#### SPECIFICATION

Total size: 750MB Materials: YES Textures: YES

#### DESCRIPTION

CGAXIS models volume 17 containing