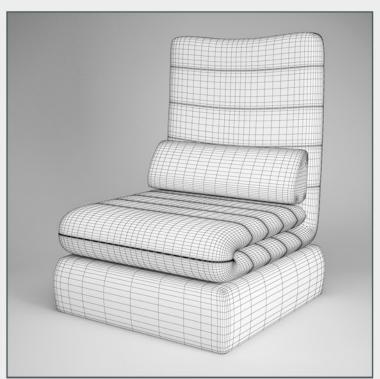

#### DESCRIPTION

CGAXIS models volume 17 containing 32 highly detailed models of furniture (sofas, armchairs, etc.)
Great for your interiors, compatible with 3ds max 2008 or higher and many others.