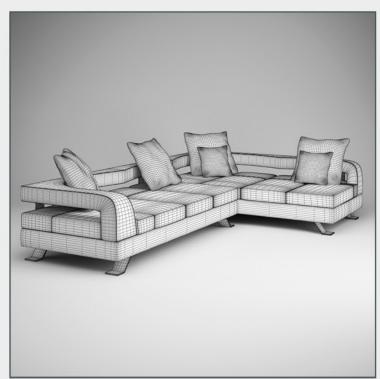

### collection

#### NAME

CGAxis Models Volume 17: Furniture II Collection

#### DESCRIPTION

CGAXIS models volume 17 containing 32 highly detailed models of furniture (sofas, armchairs, etc.)
Great for your interiors, compatible with 3ds max 2008 or higher and many others.