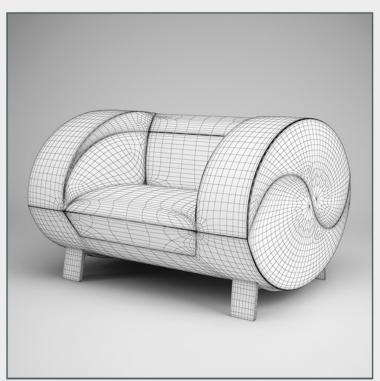

### collection

#### NAME

CGAxis Models Volume 17: Furniture II Collection

#### DESCRIPTION

CGAXIS models volume 17 containing 32 highly detailed models of furniture (sofas, armchairs, etc.)
Great for your interiors, compatible with 3ds max 2008 or higher and many others.