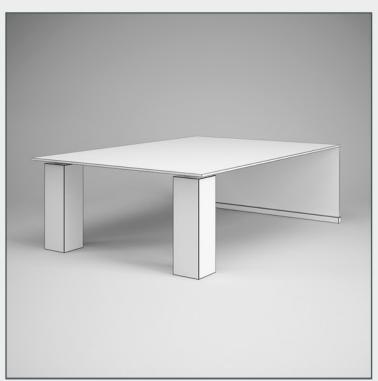

#### DESCRIPTION

CGAXIS models volume 17 containing 32 highly detailed models of furniture (sofas, armchairs, etc.)
Great for your interiors, compatible with 3ds max 2008 or higher and many others.