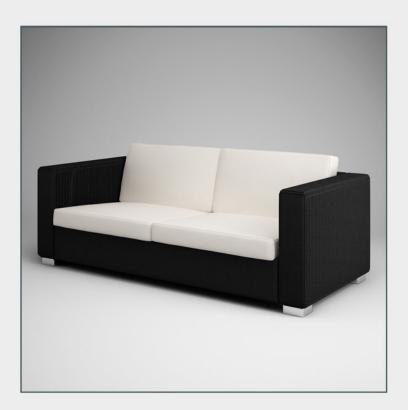

### collection

#### NAME

CGAxis Models Volume 17: Furniture II Collection

#### DESCRIPTION

CGAXIS models volume 17 containing 32 highly detailed models of furniture (sofas, armchairs, etc.)
Great for your interiors, compatible with 3ds max 2008 or higher and many others.