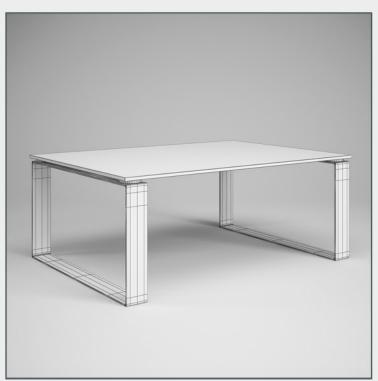

#### DESCRIPTION

CGAXIS models volume 17 containing 32 highly detailed models of furniture (sofas, armchairs, etc.)
Great for your interiors, compatible with 3ds max 2008 or higher and many others.