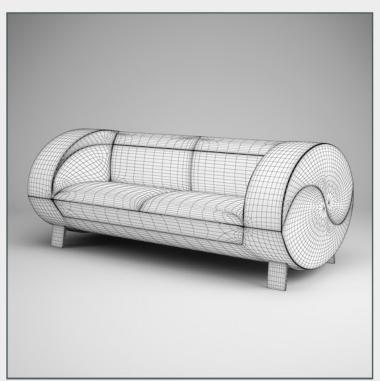

#### DESCRIPTION

CGAXIS models volume 17 containing 32 highly detailed models of furniture (sofas, armchairs, etc.)
Great for your interiors, compatible with 3ds max 2008 or higher and many others.