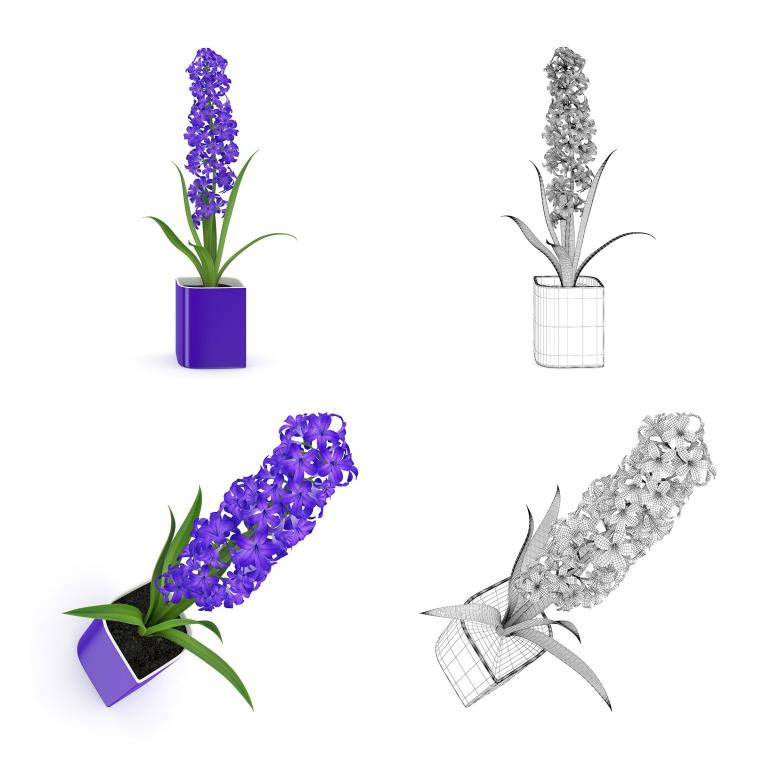

IN WHITE VASE









FILENAME: CGAXIS\_MODELS\_26\_06



#### FLOWER BOUQUET IN VASE



FILENAME: CGAXIS\_MODELS\_26\_07



#### THREE-COLOR FLOWERS IN BLACK VASE









FILENAME: CGAXIS\_MODELS\_26\_08



### TULIPS IN MODERN POT









FILENAME: CGAXIS\_MODELS\_26\_09



#### RED FLOWER IN WHITE POT



FILENAME: CGAXIS\_MODELS\_26\_10



#### RED FLOWER IN CHROME POT



FILENAME: CGAXIS\_MODELS\_26\_11



## WHITE FLOWER IN POT



FILENAME: CGAXIS\_MODELS\_26\_12



#### **EUSTOMA FLOWERS IN VASE**



FILENAME: CGAXIS\_MODELS\_26\_13



## YELLOW EUSTOMA FLOWERS IN VASE









FILENAME: CGAXIS\_MODELS\_26\_14



#### STREPTOCARPUS IN WHITE POT



FILENAME: CGAXIS\_MODELS\_26\_15



#### **RED-YELLOW FLOWERS IN POT**



FILENAME: CGAXIS\_MODELS\_26\_16



## PURPLE FLOWER IN POT



FILENAME: CGAXIS\_MODELS\_26\_17



## **BLUE FLOWER IN STONE POT**



FILENAME: CGAXIS\_MODELS\_26\_18



### PINK LILIES IN VASE



FILENAME: CGAXIS\_MODELS\_26\_19



### PINK FLOWERS IN WHITE POT









FILENAME: CGAXIS\_MODELS\_26\_20