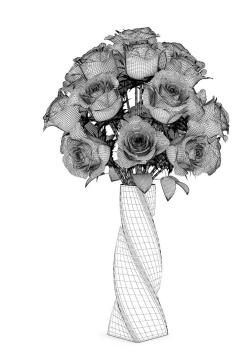

# **DESCRIPTION**

CGAxis Models Volume 26 - FLOWERS II is a collection containing 20 highly detailed 3D models of flowers. You can find in it flowers in pots and vases. Great for your interior visualization projects. Models are mapped and have materias and textures. Compaible with 3ds max 2010 or higher and many others.

# **SPECIFICATION**

Total size: 2.81 GB Materias: YES Textures: YES

#### **FORMATS**

- \*.max (Scanline)
- \*.max (MentalRay)
- \*.max (VRay)
- \*.c4d
- \*.c4d (VRay)
- \*.obj
- \*.fbx



#### PINK FLOWER IN WHITE POT



FILENAME: CGAXIS\_MODELS\_26\_01



#### **BLUE FLOWERS IN WHITE VASE**



FILENAME: CGAXIS\_MODELS\_26\_02



# **RED ROSES IN BLACK VASE**









FILENAME: CGAXIS\_MODELS\_26\_03



# CALLA LILIES IN VASE









FILENAME: CGAXIS\_MODELS\_26\_04



#### **ORANGE TULIPS IN VASE**



FILENAME: CGAXIS\_MODELS\_26\_05



#### ORANGE ROSES IN WHITE VASE









FILENAME: CGAXIS\_MODELS\_26\_06



#### FLOWER BOUQUET IN VASE



FILENAME: CGAXIS\_MODELS\_26\_07



#### THREE-COLOR FLOWERS IN BLACK VASE









FILENAME: CGAXIS\_MODELS\_26\_08



### TULIPS IN MODERN POT









FILENAME: CGAXIS\_MODELS\_26\_09



#### RED FLOWER IN WHITE POT



FILENAME: CGAXIS\_MODELS\_26\_10



#### RED FLOWER IN CHROME POT



FILENAME: CGAXIS\_MODELS\_26\_11



## WHITE FLOWER IN POT



FILENAME: CGAXIS\_MODELS\_26\_12



#### **EUSTOMA FLOWERS IN VASE**



FILENAME: CGAXIS\_MODELS\_26\_13



## YELLOW EUSTOMA FLOWERS IN VASE









FILENAME: