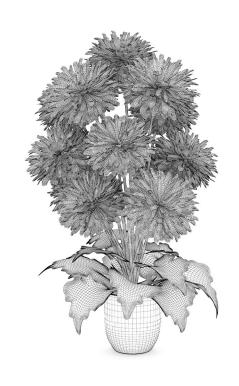

### TULIPS IN MODERN POT









FILENAME: CGAXIS\_MODELS\_26\_09



#### RED FLOWER IN WHITE POT



FILENAME: CGAXIS\_MODELS\_26\_10



#### RED FLOWER IN CHROME POT



FILENAME: CGAXIS\_MODELS\_26\_11



## WHITE FLOWER IN POT



FILENAME: CGAXIS\_MODELS\_26\_12



#### **EUSTOMA FLOWERS IN VASE**



FILENAME: CGAXIS\_MODELS\_26\_13



## YELLOW EUSTOMA FLOWERS IN VASE









FILENAME: CGAXIS\_MODELS\_26\_14



#### STREPTOCARPUS IN WHITE POT



FILENAME: CGAXIS\_MODELS\_26\_15



#### **RED-YELLOW FLOWERS IN POT**



FILENAME: CGAXIS\_MODELS\_26\_16



## PURPLE FLOWER IN POT



FILENAME: CGAXIS\_MODELS\_26\_17



## **BLUE FLOWER IN STONE POT**



FILENAME: CGAXIS\_MODELS\_26\_18



### PINK LILIES IN VASE



FILENAME: CGAXIS\_MODELS\_26\_19



### PINK FLOWERS IN WHITE POT









FILENAME: CGAXIS\_MODELS\_26\_20