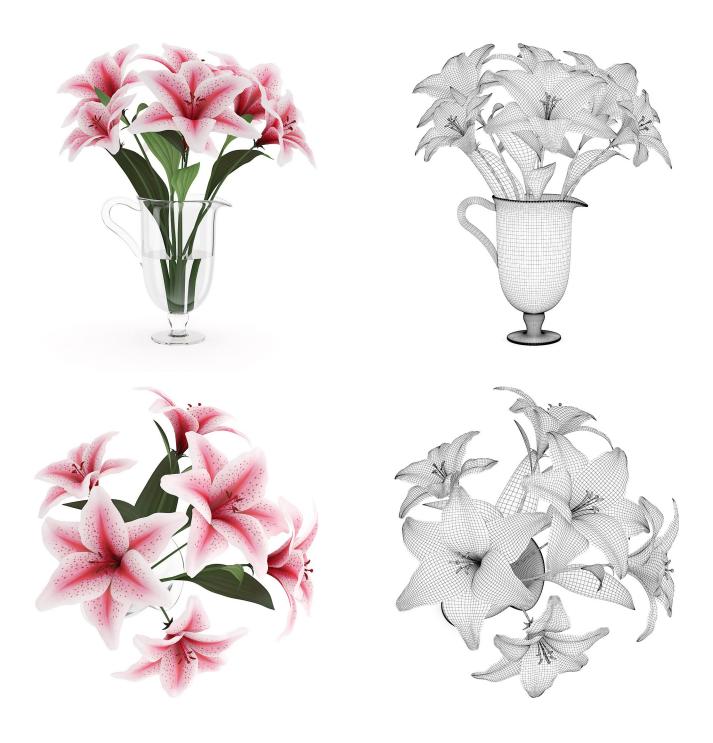

EE-COLOR FLOWERS IN BLACK VASE









FILENAME: CGAXIS\_MODELS\_26\_08



### TULIPS IN MODERN POT









FILENAME: CGAXIS\_MODELS\_26\_09



#### RED FLOWER IN WHITE POT



FILENAME: CGAXIS\_MODELS\_26\_10



#### RED FLOWER IN CHROME POT



FILENAME: CGAXIS\_MODELS\_26\_11



## WHITE FLOWER IN POT



FILENAME: CGAXIS\_MODELS\_26\_12



#### **EUSTOMA FLOWERS IN VASE**



FILENAME: CGAXIS\_MODELS\_26\_13



## YELLOW EUSTOMA FLOWERS IN VASE









FILENAME: CGAXIS\_MODELS\_26\_14



#### STREPTOCARPUS IN WHITE POT



FILENAME: CGAXIS\_MODELS\_26\_15



#### **RED-YELLOW FLOWERS IN POT**



FILENAME: CGAXIS\_MODELS\_26\_16



## PURPLE FLOWER IN POT



FILENAME: CGAXIS\_MODELS\_26\_17



## **BLUE FLOWER IN STONE POT**



FILENAME: CGAXIS\_MODELS\_26\_18



### PINK LILIES IN VASE



FILENAME: CGAXIS\_MODELS\_26\_19



### PINK FLOWERS IN WHITE POT









FILENAME: CGAXIS\_MODELS\_26\_20