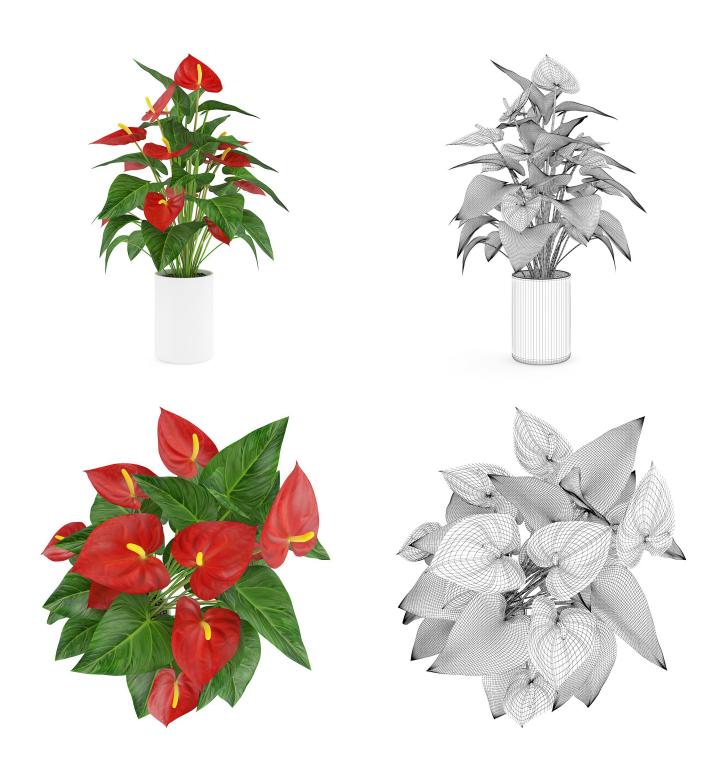

*FORMATS**

- \*.max (Scanline)
- \*.max (MentalRay)
- \*.max (VRay)
- \*.c4d
- \*.c4d (VRay)
- \*.obj
- \*.fbx



#### PINK FLOWER IN WHITE POT



FILENAME: CGAXIS\_MODELS\_26\_01



#### **BLUE FLOWERS IN WHITE VASE**



FILENAME: CGAXIS\_MODELS\_26\_02



# **RED ROSES IN BLACK VASE**









FILENAME: CGAXIS\_MODELS\_26\_03



# CALLA LILIES IN VASE









FILENAME: CGAXIS\_MODELS\_26\_04



#### **ORANGE TULIPS IN VASE**



FILENAME: CGAXIS\_MODELS\_26\_05



#### ORANGE ROSES IN WHITE VASE









FILENAME: CGAXIS\_MODELS\_26\_06



#### FLOWER BOUQUET IN VASE



FILENAME: CGAXIS\_MODELS\_26\_07



#### THREE-COLOR FLOWERS IN BLACK VASE









FILENAME: CGAXIS\_MODELS\_26\_08



### TULIPS IN MODERN POT









FILENAME: CGAXIS\_MODELS\_26\_09



#### RED FLOWER IN WHITE POT



FILENAME: CGAXIS\_MODELS\_26\_10



#### RED FLOWER IN CHROME POT



FILENAME: CGAXIS\_MODELS\_26\_11



## WHITE FLOWER IN POT



FILENAME: CGAXIS\_MODELS\_26\_12



#### **EUSTOMA FLOWERS IN VASE**



FILENAME: CGAXIS\_MODELS\_26\_13



## YELLOW EUSTOMA FLOWERS IN VASE









FILENAME: CGAXIS\_MODELS\_26\_14



#### STREPTOCARPUS IN WHITE POT



FILENAME: CGAXIS\_MODELS\_26\_15



#### **RED-YELLOW FLOWERS IN POT**



FILENAME: CGAXIS\_MODELS\_26\_16



## PURPLE FLOWER IN POT



FILENAME: CGAXIS\_MODELS\_26\_17



## **BLUE FLOWER IN STONE POT**



FILENAME: CGAXIS\_MODELS\_26\_18



### PINK LILIES IN VASE



FILENAME: CGAXIS\_MODELS\_26\_19



### PINK FLOWERS IN WHITE POT









FILENAME: CGAXIS\_MODELS\_26\_20