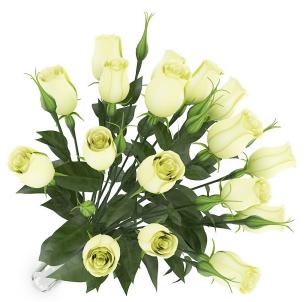

ACK VASE**









FILENAME: CGAXIS\_MODELS\_26\_03



# CALLA LILIES IN VASE









FILENAME: CGAXIS\_MODELS\_26\_04



#### **ORANGE TULIPS IN VASE**



FILENAME: CGAXIS\_MODELS\_26\_05



#### ORANGE ROSES IN WHITE VASE









FILENAME: CGAXIS\_MODELS\_26\_06



#### FLOWER BOUQUET IN VASE



FILENAME: CGAXIS\_MODELS\_26\_07



#### THREE-COLOR FLOWERS IN BLACK VASE









FILENAME: CGAXIS\_MODELS\_26\_08



### TULIPS IN MODERN POT









FILENAME: CGAXIS\_MODELS\_26\_09



#### RED FLOWER IN WHITE POT



FILENAME: CGAXIS\_MODELS\_26\_10



#### RED FLOWER IN CHROME POT



FILENAME: CGAXIS\_MODELS\_26\_11



## WHITE FLOWER IN POT



FILENAME: CGAXIS\_MODELS\_26\_12



#### **EUSTOMA FLOWERS IN VASE**



FILENAME: CGAXIS\_MODELS\_26\_13



## YELLOW EUSTOMA FLOWERS IN VASE









FILENAME: CGAXIS\_MODELS\_26\_14



#### STREPTOCARPUS IN WHITE POT



FILENAME: CGAXIS\_MODELS\_26\_15



#### **RED-YELLOW FLOWERS IN POT**



FILENAME: CGAXIS\_MODELS\_26\_16



## PURPLE FLOWER IN POT



FILENAME: CGAXIS\_MODELS\_26\_17



## **BLUE FLOWER IN STONE POT**



FILENAME: CGAXIS\_MODELS\_26\_18



### PINK LILIES IN VASE



FILENAME: CGAXIS\_MODELS\_26\_19



### PINK FLOWERS IN WHITE POT









FILENAME: CGAXIS\_MODELS\_26\_20