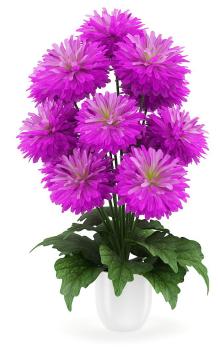

_08



### TULIPS IN MODERN POT









FILENAME: CGAXIS\_MODELS\_26\_09



#### RED FLOWER IN WHITE POT



FILENAME: CGAXIS\_MODELS\_26\_10



#### RED FLOWER IN CHROME POT



FILENAME: CGAXIS\_MODELS\_26\_11



## WHITE FLOWER IN POT



FILENAME: CGAXIS\_MODELS\_26\_12



#### **EUSTOMA FLOWERS IN VASE**



FILENAME: CGAXIS\_MODELS\_26\_13



## YELLOW EUSTOMA FLOWERS IN VASE









FILENAME: CGAXIS\_MODELS\_26\_14



#### STREPTOCARPUS IN WHITE POT



FILENAME: CGAXIS\_MODELS\_26\_15



#### **RED-YELLOW FLOWERS IN POT**



FILENAME: CGAXIS\_MODELS\_26\_16



## PURPLE FLOWER IN POT



FILENAME: CGAXIS\_MODELS\_26\_17



## **BLUE FLOWER IN STONE POT**



FILENAME: CGAXIS\_MODELS\_26\_18



### PINK LILIES IN VASE



FILENAME: CGAXIS\_MODELS\_26\_19



### PINK FLOWERS IN WHITE POT









FILENAME: CGAXIS\_MODELS\_26\_20