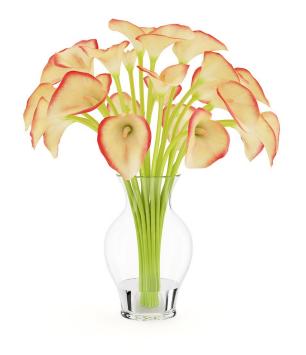

# **DESCRIPTION**

CGAxis Models Volume 26 - FLOWERS II is a collection containing 20 highly detailed 3D models of flowers. You can find in it flowers in pots and vases. Great for your interior visualization projects. Models are mapped and have materias and textures. Compaible with 3ds max 2010 or higher and many others.

# **SPECIFICATION**

Total size: 2.81 GB Materias: YES Textures: YES

#### **FORMATS**

- \*.max (Scanline)
- \*.max (MentalRay)
- \*.max (VRay)
- \*.c4d
- \*.c4d (VRay)
- \*.obj
- \*.fbx



#### PINK FLOWER IN WHITE POT



FILENAME: CGAXIS\_MODELS\_26\_01



#### **BLUE FLOWERS IN WHITE VASE**



FILENAME: CGAXIS\_MODELS\_26\_02



# **RED ROSES IN BLACK VASE**









FILENAME: CGAXIS\_MODELS\_26\_03



# CALLA LILIES IN VASE









FILENAME: CGAXIS\_MODELS\_26\_04



#### **ORANGE TULIPS IN VASE**



FILENAME: CGAXIS\_MODELS\_26\_05



#### ORANGE ROSES IN WHITE VASE









FILENAME: CGAXIS\_MODELS\_26\_06



#### FLOWER BOUQUET IN VASE



FILENAME: CGAXIS\_MODELS\_26\_07



#### THREE-COLOR FLOWERS IN BLACK VASE









FILENAME: CGAXIS\_MODELS\_26\_08



### TULIPS IN MODERN POT









FILENAME: CGAXIS\_MODELS\_26\_09



#### RED FLOWER IN WHITE POT



FILENAME: CGAXIS\_MODELS\_26\_10



#### RED FLOWER IN CHROME POT



FILENAME: CGAXIS\_MODELS\_26\_11



## WHITE FLOWER IN POT



FILENAME: CGAXIS\_MODELS\_26\_12



#### **EUSTOMA FLOWERS IN VASE**



FILENAME: CGAXIS\_MODELS\_26\_13



## YELLOW EUSTOMA FLOWERS IN VASE









FILENAME: CGAXIS\_MODELS\_26\_14



#### STREPTOCARPUS IN WHITE POT



FIL