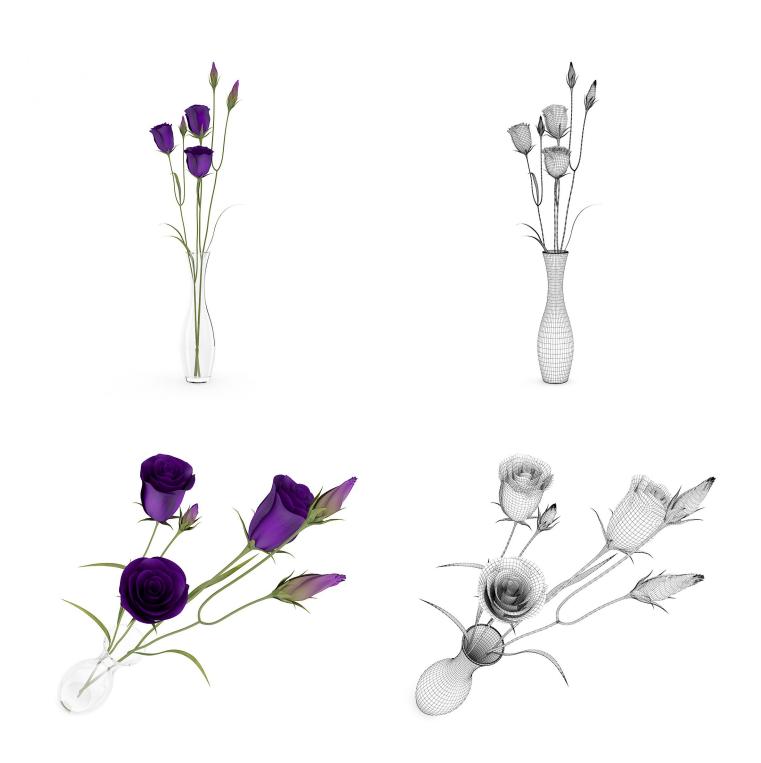

IN WHITE VASE**



FILENAME: CGAXIS\_MODELS\_26\_02



# **RED ROSES IN BLACK VASE**









FILENAME: CGAXIS\_MODELS\_26\_03



# CALLA LILIES IN VASE









FILENAME: CGAXIS\_MODELS\_26\_04



#### **ORANGE TULIPS IN VASE**



FILENAME: CGAXIS\_MODELS\_26\_05



#### ORANGE ROSES IN WHITE VASE









FILENAME: CGAXIS\_MODELS\_26\_06



#### FLOWER BOUQUET IN VASE



FILENAME: CGAXIS\_MODELS\_26\_07



#### THREE-COLOR FLOWERS IN BLACK VASE









FILENAME: CGAXIS\_MODELS\_26\_08



### TULIPS IN MODERN POT









FILENAME: CGAXIS\_MODELS\_26\_09



#### RED FLOWER IN WHITE POT



FILENAME: CGAXIS\_MODELS\_26\_10



#### RED FLOWER IN CHROME POT



FILENAME: CGAXIS\_MODELS\_26\_11



## WHITE FLOWER IN POT



FILENAME: CGAXIS\_MODELS\_26\_12



#### **EUSTOMA FLOWERS IN VASE**



FILENAME: CGAXIS\_MODELS\_26\_13



## YELLOW EUSTOMA FLOWERS IN VASE









FILENAME: CGAXIS\_MODELS\_26\_14



#### STREPTOCARPUS IN WHITE POT



FILENAME: CGAXIS\_MODELS\_26\_15



#### **RED-YELLOW FLOWERS IN POT**



FILENAME: CGAXIS\_MODELS\_26\_16



## PURPLE FLOWER IN POT



FILENAME: CGAXIS\_MODELS\_26\_17



## **BLUE FLOWER IN STONE POT**



FILENAME: CGAXIS\_MODELS\_26\_18



### PINK LILIES IN VASE



FILENAME: CGAXIS\_MODELS\_26\_19



### PINK FLOWERS IN WHITE POT









FILENAME: CGAXIS\_MODELS\_26\_20