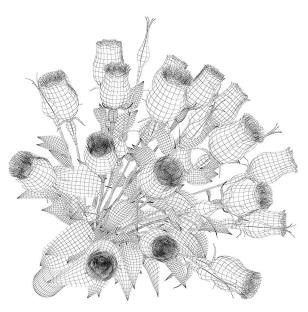

VASE**









FILENAME: CGAXIS\_MODELS\_26\_03



# CALLA LILIES IN VASE









FILENAME: CGAXIS\_MODELS\_26\_04



#### **ORANGE TULIPS IN VASE**



FILENAME: CGAXIS\_MODELS\_26\_05



#### ORANGE ROSES IN WHITE VASE









FILENAME: CGAXIS\_MODELS\_26\_06



#### FLOWER BOUQUET IN VASE



FILENAME: CGAXIS\_MODELS\_26\_07



#### THREE-COLOR FLOWERS IN BLACK VASE









FILENAME: CGAXIS\_MODELS\_26\_08



### TULIPS IN MODERN POT









FILENAME: CGAXIS\_MODELS\_26\_09



#### RED FLOWER IN WHITE POT



FILENAME: CGAXIS\_MODELS\_26\_10



#### RED FLOWER IN CHROME POT



FILENAME: CGAXIS\_MODELS\_26\_11



## WHITE FLOWER IN POT



FILENAME: CGAXIS\_MODELS\_26\_12



#### **EUSTOMA FLOWERS IN VASE**



FILENAME: CGAXIS\_MODELS\_26\_13



## YELLOW EUSTOMA FLOWERS IN VASE









FILENAME: CGAXIS\_MODELS\_26\_14



#### STREPTOCARPUS IN WHITE POT



FILENAME: CGAXIS\_MODELS\_26\_15



#### **RED-YELLOW FLOWERS IN POT**



FILENAME: CGAXIS\_MODELS\_26\_16



## PURPLE FLOWER IN POT



FILENAME: CGAXIS\_MODELS\_26\_17



## **BLUE FLOWER IN STONE POT**



FILENAME: CGAXIS\_MODELS\_26\_18



### PINK LILIES IN VASE



FILENAME: CGAXIS\_MODELS\_26\_19



### PINK FLOWERS IN WHITE POT









FILENAME: CGAXIS\_MODELS\_26\_20