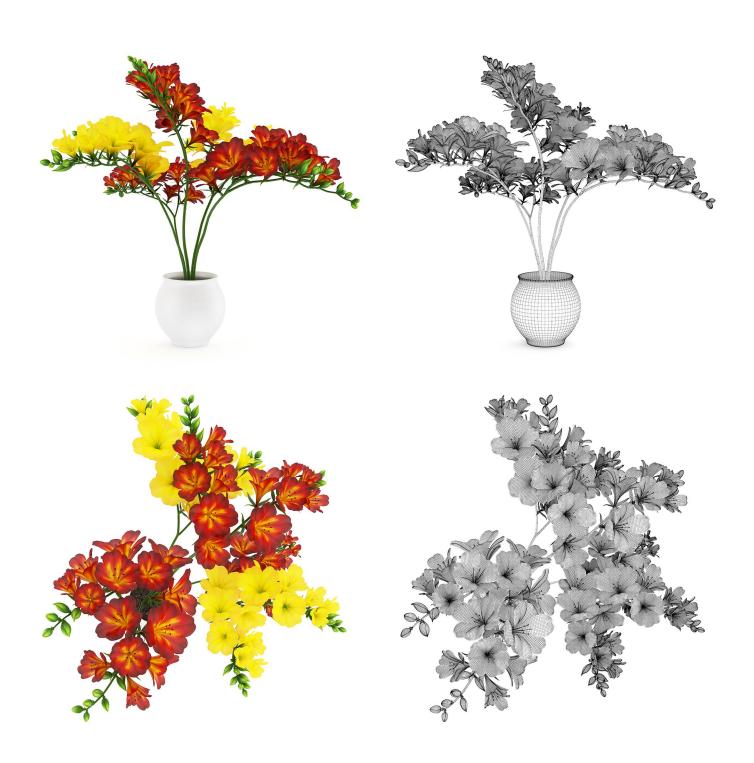

ASE**



FILENAME: CGAXIS\_MODELS\_26\_05



#### ORANGE ROSES IN WHITE VASE









FILENAME: CGAXIS\_MODELS\_26\_06



#### FLOWER BOUQUET IN VASE



FILENAME: CGAXIS\_MODELS\_26\_07



#### THREE-COLOR FLOWERS IN BLACK VASE









FILENAME: CGAXIS\_MODELS\_26\_08



### TULIPS IN MODERN POT









FILENAME: CGAXIS\_MODELS\_26\_09



#### RED FLOWER IN WHITE POT



FILENAME: CGAXIS\_MODELS\_26\_10



#### RED FLOWER IN CHROME POT



FILENAME: CGAXIS\_MODELS\_26\_11



## WHITE FLOWER IN POT



FILENAME: CGAXIS\_MODELS\_26\_12



#### **EUSTOMA FLOWERS IN VASE**



FILENAME: CGAXIS\_MODELS\_26\_13



## YELLOW EUSTOMA FLOWERS IN VASE









FILENAME: CGAXIS\_MODELS\_26\_14



#### STREPTOCARPUS IN WHITE POT



FILENAME: CGAXIS\_MODELS\_26\_15



#### **RED-YELLOW FLOWERS IN POT**



FILENAME: CGAXIS\_MODELS\_26\_16



## PURPLE FLOWER IN POT



FILENAME: CGAXIS\_MODELS\_26\_17



## **BLUE FLOWER IN STONE POT**



FILENAME: CGAXIS\_MODELS\_26\_18



### PINK LILIES IN VASE



FILENAME: CGAXIS\_MODELS\_26\_19



### PINK FLOWERS IN WHITE POT









FILENAME: CGAXIS\_MODELS\_26\_20