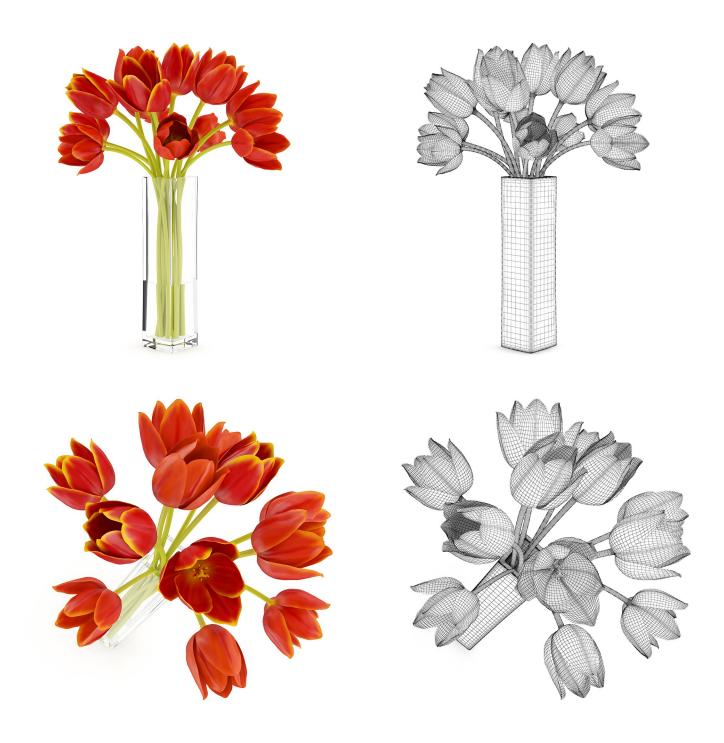

olume 26 - FLOWERS II is a collection containing 20 highly detailed 3D models of flowers. You can find in it flowers in pots and vases. Great for your interior visualization projects. Models are mapped and have materias and textures. Compaible with 3ds max 2010 or higher and many others.

# **SPECIFICATION**

Total size: 2.81 GB Materias: YES Textures: YES

#### **FORMATS**

- \*.max (Scanline)
- \*.max (MentalRay)
- \*.max (VRay)
- \*.c4d
- \*.c4d (VRay)
- \*.obj
- \*.fbx



#### PINK FLOWER IN WHITE POT



FILENAME: CGAXIS\_MODELS\_26\_01



#### **BLUE FLOWERS IN WHITE VASE**



FILENAME: CGAXIS\_MODELS\_26\_02



# **RED ROSES IN BLACK VASE**









FILENAME: CGAXIS\_MODELS\_26\_03



# CALLA LILIES IN VASE









FILENAME: CGAXIS\_MODELS\_26\_04



#### **ORANGE TULIPS IN VASE**



FILENAME: CGAXIS\_MODELS\_26\_05



#### ORANGE ROSES IN WHITE VASE









FILENAME: CGAXIS\_MODELS\_26\_06



#### FLOWER BOUQUET IN VASE



FILENAME: CGAXIS\_MODELS\_26\_07



#### THREE-COLOR FLOWERS IN BLACK VASE









FILENAME: CGAXIS\_MODELS\_26\_08



### TULIPS IN MODERN POT









FILENAME: CGAXIS\_MODELS\_26\_09



#### RED FLOWER IN WHITE POT



FILENAME: CGAXIS\_MODELS\_26\_10



#### RED FLOWER IN CHROME POT



FILENAME: CGAXIS\_MODELS\_26\_11



## WHITE FLOWER IN POT



FILENAME: CGAXIS\_MODELS\_26\_12



#### **EUSTOMA FLOWERS IN VASE**



FILENAME: CGAXIS\_MODELS\_26\_13



## YELLOW EUSTOMA FLOWERS IN VASE









FILENAME: CGAXIS\_MODELS\_26\_14



#### STREPTOCARPUS IN WHITE POT



FILENAME: CGAXIS\_MODELS\_26\_15



#### **RED-YELLOW FLOWERS IN POT**



FILEN