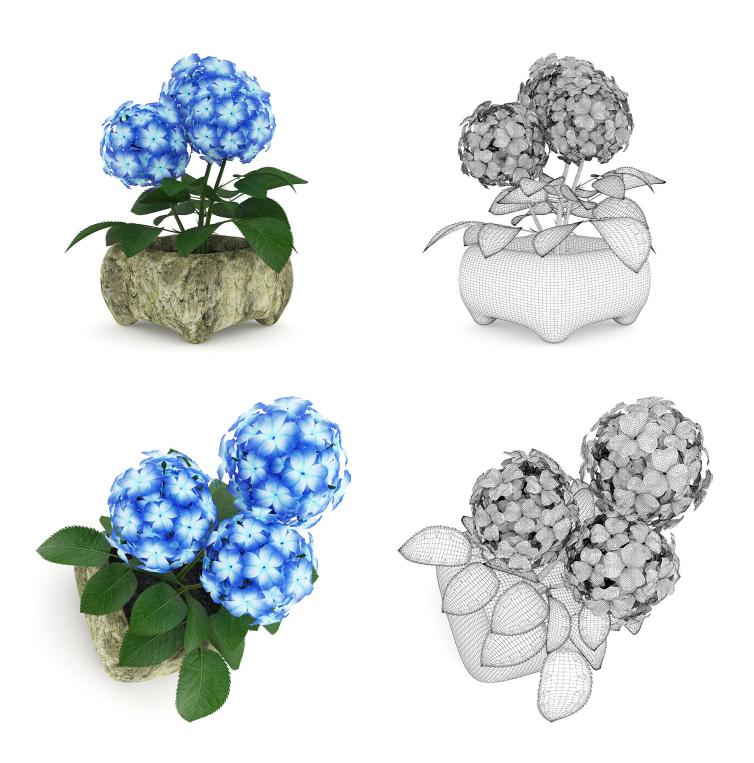

BOUQUET IN VASE



FILENAME: CGAXIS\_MODELS\_26\_07



#### THREE-COLOR FLOWERS IN BLACK VASE









FILENAME: CGAXIS\_MODELS\_26\_08



### TULIPS IN MODERN POT









FILENAME: CGAXIS\_MODELS\_26\_09



#### RED FLOWER IN WHITE POT



FILENAME: CGAXIS\_MODELS\_26\_10



#### RED FLOWER IN CHROME POT



FILENAME: CGAXIS\_MODELS\_26\_11



## WHITE FLOWER IN POT



FILENAME: CGAXIS\_MODELS\_26\_12



#### **EUSTOMA FLOWERS IN VASE**



FILENAME: CGAXIS\_MODELS\_26\_13



## YELLOW EUSTOMA FLOWERS IN VASE









FILENAME: CGAXIS\_MODELS\_26\_14



#### STREPTOCARPUS IN WHITE POT



FILENAME: CGAXIS\_MODELS\_26\_15



#### **RED-YELLOW FLOWERS IN POT**



FILENAME: CGAXIS\_MODELS\_26\_16



## PURPLE FLOWER IN POT



FILENAME: CGAXIS\_MODELS\_26\_17



## **BLUE FLOWER IN STONE POT**



FILENAME: CGAXIS\_MODELS\_26\_18



### PINK LILIES IN VASE



FILENAME: CGAXIS\_MODELS\_26\_19



### PINK FLOWERS IN WHITE POT









FILENAME: CGAXIS\_MODELS\_26\_20