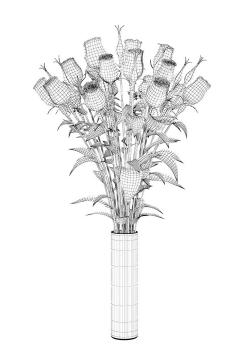

K VASE**









FILENAME: CGAXIS\_MODELS\_26\_03



# CALLA LILIES IN VASE









FILENAME: CGAXIS\_MODELS\_26\_04



#### **ORANGE TULIPS IN VASE**



FILENAME: CGAXIS\_MODELS\_26\_05



#### ORANGE ROSES IN WHITE VASE









FILENAME: CGAXIS\_MODELS\_26\_06



#### FLOWER BOUQUET IN VASE



FILENAME: CGAXIS\_MODELS\_26\_07



#### THREE-COLOR FLOWERS IN BLACK VASE









FILENAME: CGAXIS\_MODELS\_26\_08



### TULIPS IN MODERN POT









FILENAME: CGAXIS\_MODELS\_26\_09



#### RED FLOWER IN WHITE POT



FILENAME: CGAXIS\_MODELS\_26\_10



#### RED FLOWER IN CHROME POT



FILENAME: CGAXIS\_MODELS\_26\_11



## WHITE FLOWER IN POT



FILENAME: CGAXIS\_MODELS\_26\_12



#### **EUSTOMA FLOWERS IN VASE**



FILENAME: CGAXIS\_MODELS\_26\_13



## YELLOW EUSTOMA FLOWERS IN VASE









FILENAME: CGAXIS\_MODELS\_26\_14



#### STREPTOCARPUS IN WHITE POT



FILENAME: CGAXIS\_MODELS\_26\_15



#### **RED-YELLOW FLOWERS IN POT**



FILENAME: CGAXIS\_MODELS\_26\_16



## PURPLE FLOWER IN POT



FILENAME: CGAXIS\_MODELS\_26\_17



## **BLUE FLOWER IN STONE POT**



FILENAME: CGAXIS\_MODELS\_26\_18



### PINK LILIES IN VASE



FILENAME: CGAXIS\_MODELS\_26\_19



### PINK FLOWERS IN WHITE POT









FILENAME: CGAXIS\_MODELS\_26\_20