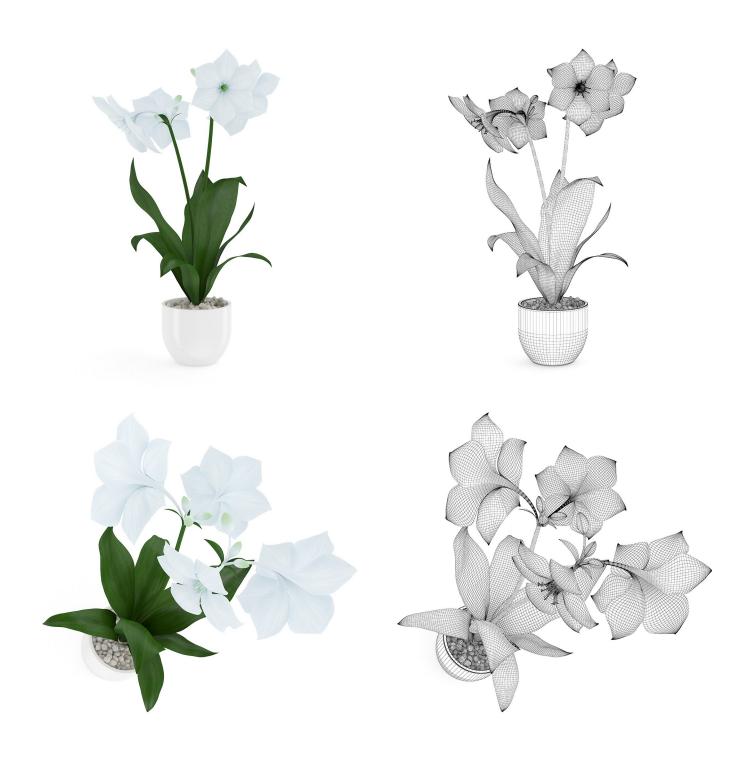

IN WHITE POT



FILENAME: CGAXIS\_MODELS\_26\_01



#### **BLUE FLOWERS IN WHITE VASE**



FILENAME: CGAXIS\_MODELS\_26\_02



# **RED ROSES IN BLACK VASE**









FILENAME: CGAXIS\_MODELS\_26\_03



# CALLA LILIES IN VASE









FILENAME: CGAXIS\_MODELS\_26\_04



#### **ORANGE TULIPS IN VASE**



FILENAME: CGAXIS\_MODELS\_26\_05



#### ORANGE ROSES IN WHITE VASE









FILENAME: CGAXIS\_MODELS\_26\_06



#### FLOWER BOUQUET IN VASE



FILENAME: CGAXIS\_MODELS\_26\_07



#### THREE-COLOR FLOWERS IN BLACK VASE









FILENAME: CGAXIS\_MODELS\_26\_08



### TULIPS IN MODERN POT









FILENAME: CGAXIS\_MODELS\_26\_09



#### RED FLOWER IN WHITE POT



FILENAME: CGAXIS\_MODELS\_26\_10



#### RED FLOWER IN CHROME POT



FILENAME: CGAXIS\_MODELS\_26\_11



## WHITE FLOWER IN POT



FILENAME: CGAXIS\_MODELS\_26\_12



#### **EUSTOMA FLOWERS IN VASE**



FILENAME: CGAXIS\_MODELS\_26\_13



## YELLOW EUSTOMA FLOWERS IN VASE









FILENAME: CGAXIS\_MODELS\_26\_14



#### STREPTOCARPUS IN WHITE POT



FILENAME: CGAXIS\_MODELS\_26\_15



#### **RED-YELLOW FLOWERS IN POT**



FILENAME: CGAXIS\_MODELS\_26\_16



## PURPLE FLOWER IN POT



FILENAME: CGAXIS\_MODELS\_26\_17



## **BLUE FLOWER IN STONE POT**



FILENAME: CGAXIS\_MODELS\_26\_18



### PINK LILIES IN VASE



FILENAME: CGAXIS\_MODELS\_26\_19



### PINK FLOWERS IN WHITE POT









FILENAME: CGAXIS\_MODELS\_26\_20