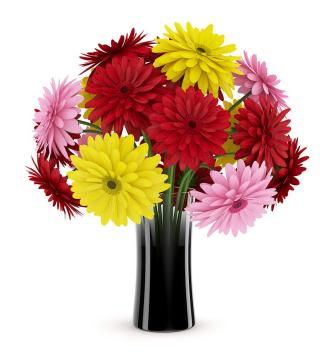

d textures. Compaible with 3ds max 2010 or higher and many others.

# **SPECIFICATION**

Total size: 2.81 GB Materias: YES Textures: YES

#### **FORMATS**

- \*.max (Scanline)
- \*.max (MentalRay)
- \*.max (VRay)
- \*.c4d
- \*.c4d (VRay)
- \*.obj
- \*.fbx



#### PINK FLOWER IN WHITE POT



FILENAME: CGAXIS\_MODELS\_26\_01



#### **BLUE FLOWERS IN WHITE VASE**



FILENAME: CGAXIS\_MODELS\_26\_02



# **RED ROSES IN BLACK VASE**









FILENAME: CGAXIS\_MODELS\_26\_03



# CALLA LILIES IN VASE









FILENAME: CGAXIS\_MODELS\_26\_04



#### **ORANGE TULIPS IN VASE**



FILENAME: CGAXIS\_MODELS\_26\_05



#### ORANGE ROSES IN WHITE VASE









FILENAME: CGAXIS\_MODELS\_26\_06



#### FLOWER BOUQUET IN VASE



FILENAME: CGAXIS\_MODELS\_26\_07



#### THREE-COLOR FLOWERS IN BLACK VASE









FILENAME: CGAXIS\_MODELS\_26\_08



### TULIPS IN MODERN POT









FILENAME: CGAXIS\_MODELS\_26\_09



#### RED FLOWER IN WHITE POT



FILENAME: CGAXIS\_MODELS\_26\_10



#### RED FLOWER IN CHROME POT



FILENAME: CGAXIS\_MODELS\_26\_11



## WHITE FLOWER IN POT



FILENAME: CGAXIS\_MODELS\_26\_12



#### **EUSTOMA FLOWERS IN VASE**



FILENAME: CGAXIS\_MODELS\_26\_13



## YELLOW EUSTOMA FLOWERS IN VASE









FILENAME: CGAXIS\_MODELS\_26\_14



#### STREPTOCARPUS IN WHITE POT



FILENAME: CGAXIS\_MODELS\_26\_15



#### **RED-YELLOW FLOWERS IN POT**



FILENAME: CGAXIS\_MODELS\_26\_16



## PURPLE FLOWER IN POT



FILENAME: CGAXIS\_MODELS\_26\_17



## **BLUE FLOWER IN STONE POT**



FILENAME: CGAXIS\_MODELS\_26\_18



### PINK LILIES IN VASE



FILENAME: CGAXIS\_MODELS\_26\_