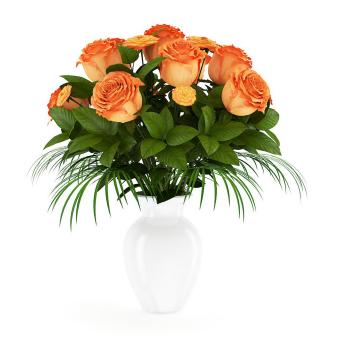

models of flowers. You can find in it flowers in pots and vases. Great for your interior visualization projects. Models are mapped and have materias and textures. Compaible with 3ds max 2010 or higher and many others.

# **SPECIFICATION**

Total size: 2.81 GB Materias: YES Textures: YES

#### **FORMATS**

- \*.max (Scanline)
- \*.max (MentalRay)
- \*.max (VRay)
- \*.c4d
- \*.c4d (VRay)
- \*.obj
- \*.fbx



#### PINK FLOWER IN WHITE POT



FILENAME: CGAXIS\_MODELS\_26\_01



#### **BLUE FLOWERS IN WHITE VASE**



FILENAME: CGAXIS\_MODELS\_26\_02



# **RED ROSES IN BLACK VASE**









FILENAME: CGAXIS\_MODELS\_26\_03



# CALLA LILIES IN VASE









FILENAME: CGAXIS\_MODELS\_26\_04



#### **ORANGE TULIPS IN VASE**



FILENAME: CGAXIS\_MODELS\_26\_05



#### ORANGE ROSES IN WHITE VASE









FILENAME: CGAXIS\_MODELS\_26\_06



#### FLOWER BOUQUET IN VASE



FILENAME: CGAXIS\_MODELS\_26\_07



#### THREE-COLOR FLOWERS IN BLACK VASE









FILENAME: CGAXIS\_MODELS\_26\_08



### TULIPS IN MODERN POT









FILENAME: CGAXIS\_MODELS\_26\_09



#### RED FLOWER IN WHITE POT



FILENAME: CGAXIS\_MODELS\_26\_10



#### RED FLOWER IN CHROME POT



FILENAME: CGAXIS\_MODELS\_26\_11



## WHITE FLOWER IN POT



FILENAME: CGAXIS\_MODELS\_26\_12



#### **EUSTOMA FLOWERS IN VASE**



FILENAME: CGAXIS\_MODELS\_26\_13



## YELLOW EUSTOMA FLOWERS IN VASE









FILENAME: CGAXIS\_MODELS\_26\_14



#### STREPTOCARPUS IN WHITE POT



FILENAME: CGAXIS\_MODELS\_26\_15



#### **RED-YELLOW FLOWERS IN POT**



FILENAME: CGAXIS\_MODELS\_26\_16



## PURPLE FLOWER IN POT



FILENAME: CGA