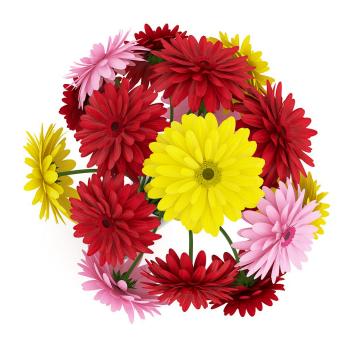

xtures. Compaible with 3ds max 2010 or higher and many others.

# **SPECIFICATION**

Total size: 2.81 GB Materias: YES Textures: YES

#### **FORMATS**

- \*.max (Scanline)
- \*.max (MentalRay)
- \*.max (VRay)
- \*.c4d
- \*.c4d (VRay)
- \*.obj
- \*.fbx



#### PINK FLOWER IN WHITE POT



FILENAME: CGAXIS\_MODELS\_26\_01



#### **BLUE FLOWERS IN WHITE VASE**



FILENAME: CGAXIS\_MODELS\_26\_02



# **RED ROSES IN BLACK VASE**









FILENAME: CGAXIS\_MODELS\_26\_03



# CALLA LILIES IN VASE









FILENAME: CGAXIS\_MODELS\_26\_04



#### **ORANGE TULIPS IN VASE**



FILENAME: CGAXIS\_MODELS\_26\_05



#### ORANGE ROSES IN WHITE VASE









FILENAME: CGAXIS\_MODELS\_26\_06



#### FLOWER BOUQUET IN VASE



FILENAME: CGAXIS\_MODELS\_26\_07



#### THREE-COLOR FLOWERS IN BLACK VASE









FILENAME: CGAXIS\_MODELS\_26\_08



### TULIPS IN MODERN POT









FILENAME: CGAXIS\_MODELS\_26\_09



#### RED FLOWER IN WHITE POT



FILENAME: CGAXIS\_MODELS\_26\_10



#### RED FLOWER IN CHROME POT



FILENAME: CGAXIS\_MODELS\_26\_11



## WHITE FLOWER IN POT



FILENAME: CGAXIS\_MODELS\_26\_12



#### **EUSTOMA FLOWERS IN VASE**



FILENAME: CGAXIS\_MODELS\_26\_13



## YELLOW EUSTOMA FLOWERS IN VASE









FILENAME: CGAXIS\_MODELS\_26\_14



#### STREPTOCARPUS IN WHITE POT



FILENAME: CGAXIS\_MODELS\_26\_15



#### **RED-YELLOW FLOWERS IN POT**



FILENAME: CGAXIS\_MODELS\_26\_16



## PURPLE FLOWER IN POT



FILENAME: CGAXIS\_MODELS\_26\_17



## **BLUE FLOWER IN STONE POT**



FILENAME: CGAXIS\_MODELS\_26\_18



### PINK LILIES IN VASE



FILENAME: CGAXIS\_MODELS\_26\_19