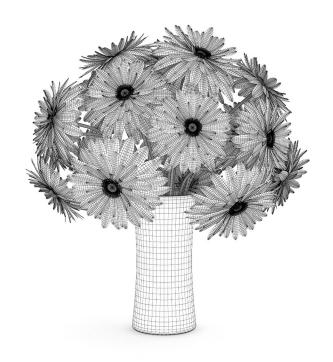

textures. Compaible with 3ds max 2010 or higher and many others.

# **SPECIFICATION**

Total size: 2.81 GB Materias: YES Textures: YES

#### **FORMATS**

- \*.max (Scanline)
- \*.max (MentalRay)
- \*.max (VRay)
- \*.c4d
- \*.c4d (VRay)
- \*.obj
- \*.fbx



#### PINK FLOWER IN WHITE POT



FILENAME: CGAXIS\_MODELS\_26\_01



#### **BLUE FLOWERS IN WHITE VASE**



FILENAME: CGAXIS\_MODELS\_26\_02



# **RED ROSES IN BLACK VASE**









FILENAME: CGAXIS\_MODELS\_26\_03



# CALLA LILIES IN VASE









FILENAME: CGAXIS\_MODELS\_26\_04



#### **ORANGE TULIPS IN VASE**



FILENAME: CGAXIS\_MODELS\_26\_05



#### ORANGE ROSES IN WHITE VASE









FILENAME: CGAXIS\_MODELS\_26\_06



#### FLOWER BOUQUET IN VASE



FILENAME: CGAXIS\_MODELS\_26\_07



#### THREE-COLOR FLOWERS IN BLACK VASE









FILENAME: CGAXIS\_MODELS\_26\_08



### TULIPS IN MODERN POT









FILENAME: CGAXIS\_MODELS\_26\_09



#### RED FLOWER IN WHITE POT



FILENAME: CGAXIS\_MODELS\_26\_10



#### RED FLOWER IN CHROME POT



FILENAME: CGAXIS\_MODELS\_26\_11



## WHITE FLOWER IN POT



FILENAME: CGAXIS\_MODELS\_26\_12



#### **EUSTOMA FLOWERS IN VASE**



FILENAME: CGAXIS\_MODELS\_26\_13



## YELLOW EUSTOMA FLOWERS IN VASE









FILENAME: CGAXIS\_MODELS\_26\_14



#### STREPTOCARPUS IN WHITE POT



FILENAME: CGAXIS\_MODELS\_26\_15



#### **RED-YELLOW FLOWERS IN POT**



FILENAME: CGAXIS\_MODELS\_26\_16



## PURPLE FLOWER IN POT



FILENAME: CGAXIS\_MODELS\_26\_17



## **BLUE FLOWER IN STONE POT**



FILENAME: CGAXIS\_MODELS\_26\_18



### PINK LILIES IN VASE



FILENAME: CGAXIS\_MODELS\_26\_19