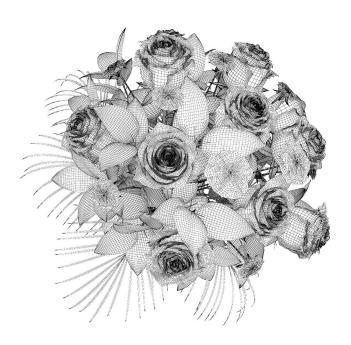

of flowers. You can find in it flowers in pots and vases. Great for your interior visualization projects. Models are mapped and have materias and textures. Compaible with 3ds max 2010 or higher and many others.

# **SPECIFICATION**

Total size: 2.81 GB Materias: YES Textures: YES

#### **FORMATS**

- \*.max (Scanline)
- \*.max (MentalRay)
- \*.max (VRay)
- \*.c4d
- \*.c4d (VRay)
- \*.obj
- \*.fbx



#### PINK FLOWER IN WHITE POT



FILENAME: CGAXIS\_MODELS\_26\_01



#### **BLUE FLOWERS IN WHITE VASE**



FILENAME: CGAXIS\_MODELS\_26\_02



# **RED ROSES IN BLACK VASE**









FILENAME: CGAXIS\_MODELS\_26\_03



# CALLA LILIES IN VASE









FILENAME: CGAXIS\_MODELS\_26\_04



#### **ORANGE TULIPS IN VASE**



FILENAME: CGAXIS\_MODELS\_26\_05



#### ORANGE ROSES IN WHITE VASE









FILENAME: CGAXIS\_MODELS\_26\_06



#### FLOWER BOUQUET IN VASE



FILENAME: CGAXIS\_MODELS\_26\_07



#### THREE-COLOR FLOWERS IN BLACK VASE









FILENAME: CGAXIS\_MODELS\_26\_08



### TULIPS IN MODERN POT









FILENAME: CGAXIS\_MODELS\_26\_09



#### RED FLOWER IN WHITE POT



FILENAME: CGAXIS\_MODELS\_26\_10



#### RED FLOWER IN CHROME POT



FILENAME: CGAXIS\_MODELS\_26\_11



## WHITE FLOWER IN POT



FILENAME: CGAXIS\_MODELS\_26\_12



#### **EUSTOMA FLOWERS IN VASE**



FILENAME: CGAXIS\_MODELS\_26\_13



## YELLOW EUSTOMA FLOWERS IN VASE









FILENAME: CGAXIS\_MODELS\_26\_14



#### STREPTOCARPUS IN WHITE POT



FILENAME: CGAXIS\_MODELS\_26\_15



#### **RED-YELLOW FLOWERS IN POT**



FILENAME: CGAXIS\_MODELS\_26\_16



## PURPLE FLOWER IN POT



FILENAME: CGAXIS\_M