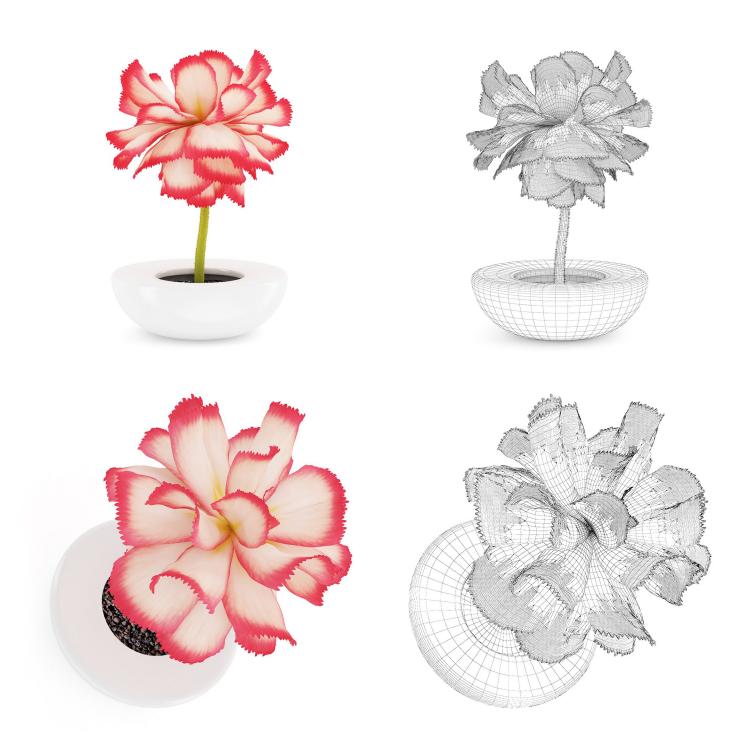

# **DESCRIPTION**

CGAxis Models Volume 26 - FLOWERS II is a collection containing 20 highly detailed 3D models of flowers. You can find in it flowers in pots and vases. Great for your interior visualization projects. Models are mapped and have materias and textures. Compaible with 3ds max 2010 or higher and many others.

# **SPECIFICATION**

Total size: 2.81 GB Materias: YES Textures: YES

#### **FORMATS**

- \*.max (Scanline)
- \*.max (MentalRay)
- \*.max (VRay)
- \*.c4d
- \*.c4d (VRay)
- \*.obj
- \*.fbx



#### PINK FLOWER IN WHITE POT



FILENAME: CGAXIS\_MODELS\_26\_01



#### **BLUE FLOWERS IN WHITE VASE**



FILENAME: CGAXIS\_MODELS\_26\_02



# **RED ROSES IN BLACK VASE**









FILENAME: CGAXIS\_MODELS\_26\_03



# CALLA LILIES IN VASE









FILENAME: CGAXIS\_MODELS\_26\_04



#### **ORANGE TULIPS IN VASE**



FILENAME: CGAXIS\_MODELS\_26\_05



#### ORANGE ROSES IN WHITE VASE









FILENAME: CGAXIS\_MODELS\_26\_06



#### FLOWER BOUQUET IN VASE



FILENAME: CGAXIS\_MODELS\_26\_07



#### THREE-COLOR FLOWERS IN BLACK VASE









FILENAME: CGAXIS\_MODELS\_26\_08



### TULIPS IN MODERN POT









FILENAME: CGAXIS\_MODELS\_26\_09



#### RED FLOWER IN WHITE POT



FILENAME: CGAXIS\_MODELS\_26\_10



#### RED FLOWER IN CHROME POT



FILENAME: CGAXIS\_MODELS\_26\_11



## WHITE FLOWER IN POT



FILENAME: CGA