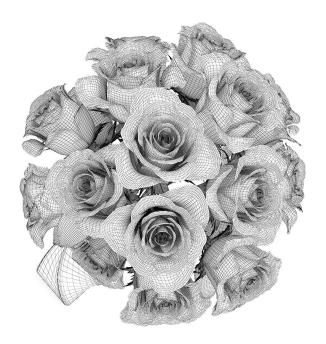

# **DESCRIPTION**

CGAxis Models Volume 26 - FLOWERS II is a collection containing 20 highly detailed 3D models of flowers. You can find in it flowers in pots and vases. Great for your interior visualization projects. Models are mapped and have materias and textures. Compaible with 3ds max 2010 or higher and many others.

# **SPECIFICATION**

Total size: 2.81 GB Materias: YES Textures: YES

#### **FORMATS**

- \*.max (Scanline)
- \*.max (MentalRay)
- \*.max (VRay)
- \*.c4d
- \*.c4d (VRay)
- \*.obj
- \*.fbx



#### PINK FLOWER IN WHITE POT



FILENAME: CGAXIS\_MODELS\_26\_01



#### **BLUE FLOWERS IN WHITE VASE**



FILENAME: CGAXIS\_MODELS\_26\_02



# **RED ROSES IN BLACK VASE**









FILENAME: CGAXIS\_MODELS\_26\_03



# CALLA LILIES IN VASE









FILENAME: CGAXIS\_MODELS\_26\_04



#### **ORANGE TULIPS IN VASE**



FILENAME: CGAXIS\_MODELS\_26\_05



#### ORANGE ROSES IN WHITE VASE









FILENAME: CGAXIS\_MODELS\_26\_06



#### FLOWER BOUQUET IN VASE



FILENAME: CGAXIS\_MODELS\_26\_07



#### THREE-COLOR FLOWERS IN BLACK VASE









FILENAME: CGAXIS\_MODELS\_26\_08



### TULIPS IN MODERN POT









FILENAME: CGAXIS\_MODELS\_26\_09



#### RED FLOWER IN WHITE POT



FILENAME: CGAXIS\_MODELS\_26\_10



#### RED FLOWER IN CHROME POT



FILENAME: CGAXIS\_MODELS\_26\_11



## WHITE FLOWER IN POT



FILENAME: CGAXIS\_MODELS\_26\_12



#### **EUSTOMA FLOWERS IN VASE**



FILENAME: CGAXIS\_MODELS\_26\_13



## YELLOW EUSTOMA FLOWERS IN VASE









FILENAME: CG