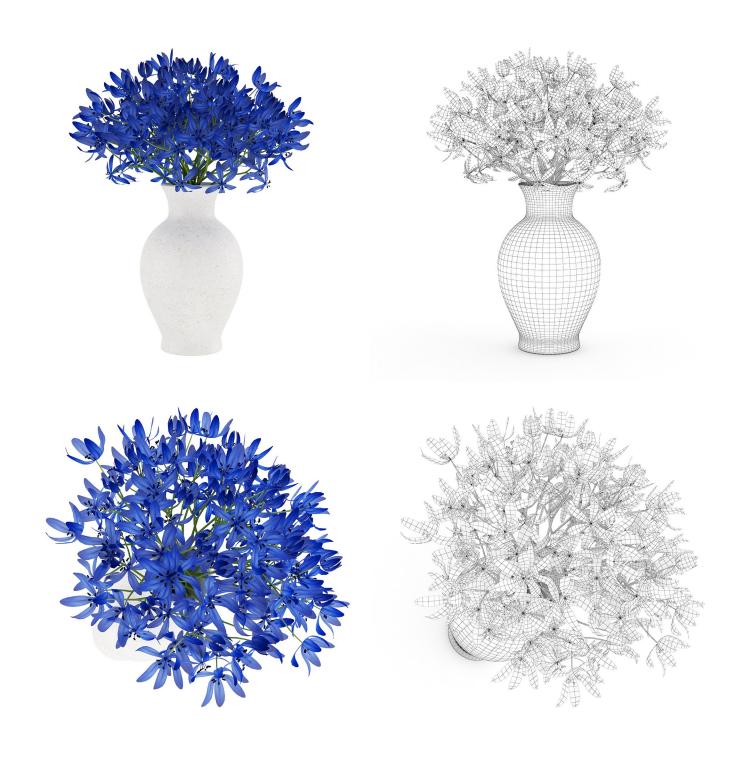

# **DESCRIPTION**

CGAxis Models Volume 26 - FLOWERS II is a collection containing 20 highly detailed 3D models of flowers. You can find in it flowers in pots and vases. Great for your interior visualization projects. Models are mapped and have materias and textures. Compaible with 3ds max 2010 or higher and many others.

# **SPECIFICATION**

Total size: 2.81 GB Materias: YES Textures: YES

#### **FORMATS**

- \*.max (Scanline)
- \*.max (MentalRay)
- \*.max (VRay)
- \*.c4d
- \*.c4d (VRay)
- \*.obj
- \*.fbx



#### PINK FLOWER IN WHITE POT



FILENAME: CGAXIS\_MODELS\_26\_01



#### **BLUE FLOWERS IN WHITE VASE**



FILENAME: CGAXIS\_MODELS\_26\_02



# **RED ROSES IN BLACK VASE**









FILENAME: CGAXIS\_MODELS\_26\_03



# CALLA LILIES IN VASE









FILENAME: CGAXIS\_MODELS\_26\_04



#### **ORANGE TULIPS IN VASE**



FILENAME: CGAXIS\_MODELS\_26\_05



#### ORANGE ROSES IN WHITE VASE









FILENAME: CGAXIS\_MODELS\_26\_06



#### FLOWER BOUQUET IN VASE



FILENAME: CGAXIS\_MODELS\_26\_07



#### THREE-COLOR FLOWERS IN BLACK VASE









FILENAME: CGAXIS\_MODELS\_26\_08



### TULIPS IN MODERN POT









FILENAME: CGAXIS\_MODELS\_26\_09



#### RED FLOWER IN WHITE POT



FILENAME: CGAXIS\_MODELS\_26\_10



#### RED FLOWER IN CHROME POT



FILENAME: CGAXIS\_MODELS\_26\_11



## WHITE FLOWER IN POT



FILENAME: CGAXIS\_MODELS\_26\_12



#### **EUSTOMA FLOWERS IN VASE**



FILENAME: CGAXIS