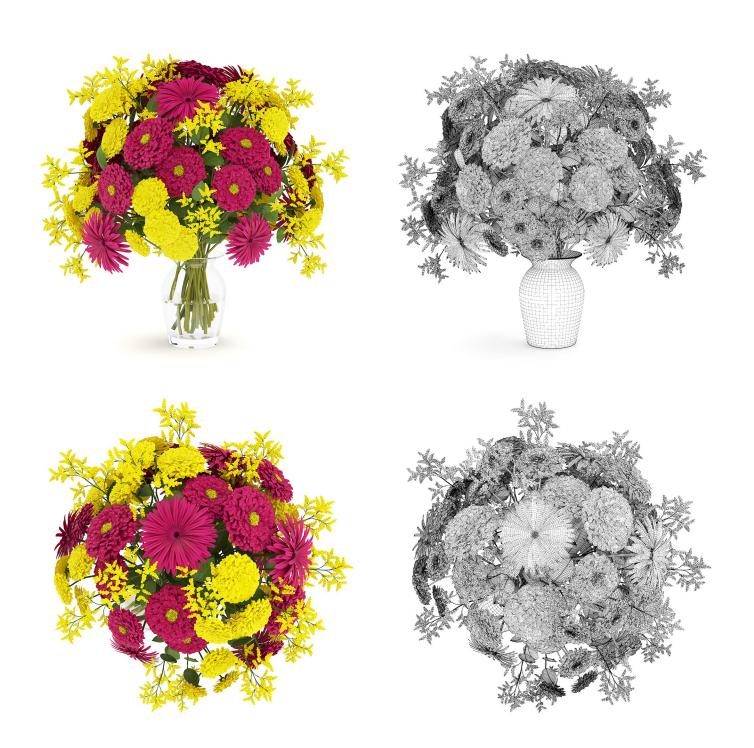

r your interior visualization projects. Models are mapped and have materias and textures. Compaible with 3ds max 2010 or higher and many others.

# **SPECIFICATION**

Total size: 2.81 GB Materias: YES Textures: YES

#### **FORMATS**

- \*.max (Scanline)
- \*.max (MentalRay)
- \*.max (VRay)
- \*.c4d
- \*.c4d (VRay)
- \*.obj
- \*.fbx



#### PINK FLOWER IN WHITE POT



FILENAME: CGAXIS\_MODELS\_26\_01



#### **BLUE FLOWERS IN WHITE VASE**



FILENAME: CGAXIS\_MODELS\_26\_02



# **RED ROSES IN BLACK VASE**









FILENAME: CGAXIS\_MODELS\_26\_03



# CALLA LILIES IN VASE









FILENAME: CGAXIS\_MODELS\_26\_04



#### **ORANGE TULIPS IN VASE**



FILENAME: CGAXIS\_MODELS\_26\_05



#### ORANGE ROSES IN WHITE VASE









FILENAME: CGAXIS\_MODELS\_26\_06



#### FLOWER BOUQUET IN VASE



FILENAME: CGAXIS\_MODELS\_26\_07



#### THREE-COLOR FLOWERS IN BLACK VASE









FILENAME: CGAXIS\_MODELS\_26\_08



### TULIPS IN MODERN POT









FILENAME: CGAXIS\_MODELS\_26\_09



#### RED FLOWER IN WHITE POT



FILENAME: CGAXIS\_MODELS\_26\_10



#### RED FLOWER IN CHROME POT



FILENAME: CGAXIS\_MODELS\_26\_11



## WHITE FLOWER IN POT



FILENAME: CGAXIS\_MODELS\_26\_12



#### **EUSTOMA FLOWERS IN VASE**



FILENAME: CGAXIS\_MODELS\_26\_13



## YELLOW EUSTOMA FLOWERS IN VASE









FILENAME: CGAXIS\_MODELS\_26\_14



#### STREPTOCARPUS IN WHITE POT



FILENAME: CGAXIS\_MODELS\_26\_15



#### **RED-YELLOW FLOWERS IN POT**



FILENAME: CGAXIS\_MODELS\_26\_16



## PURPLE FLOWER IN POT



FILENAME: CGAXIS\_MODELS\_26\_17



## **BLUE FLOWER IN STONE POT**



FILENAME: CGAXI