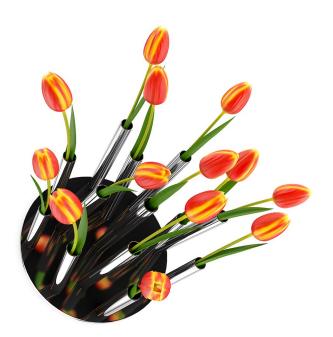

ECIFICATION**

Total size: 2.81 GB Materias: YES Textures: YES

#### **FORMATS**

- \*.max (Scanline)
- \*.max (MentalRay)
- \*.max (VRay)
- \*.c4d
- \*.c4d (VRay)
- \*.obj
- \*.fbx



#### PINK FLOWER IN WHITE POT



FILENAME: CGAXIS\_MODELS\_26\_01



#### **BLUE FLOWERS IN WHITE VASE**



FILENAME: CGAXIS\_MODELS\_26\_02



# **RED ROSES IN BLACK VASE**









FILENAME: CGAXIS\_MODELS\_26\_03



# CALLA LILIES IN VASE









FILENAME: CGAXIS\_MODELS\_26\_04



#### **ORANGE TULIPS IN VASE**



FILENAME: CGAXIS\_MODELS\_26\_05



#### ORANGE ROSES IN WHITE VASE









FILENAME: CGAXIS\_MODELS\_26\_06



#### FLOWER BOUQUET IN VASE



FILENAME: CGAXIS\_MODELS\_26\_07



#### THREE-COLOR FLOWERS IN BLACK VASE









FILENAME: CGAXIS\_MODELS\_26\_08



### TULIPS IN MODERN POT









FILENAME: CGAXIS\_MODELS\_26\_09



#### RED FLOWER IN WHITE POT



FILENAME: CGAXIS\_MODELS\_26\_10



#### RED FLOWER IN CHROME POT



FILENAME: CGAXIS\_MODELS\_26\_11



## WHITE FLOWER IN POT



FILENAME: CGAXIS\_MODELS\_26\_12



#### **EUSTOMA FLOWERS IN VASE**



FILENAME: CGAXIS\_MODELS\_26\_13



## YELLOW EUSTOMA FLOWERS IN VASE









FILENAME: CGAXIS\_MODELS\_26\_14



#### STREPTOCARPUS IN WHITE POT



FILENAME: CGAXIS\_MODELS\_26\_15



#### **RED-YELLOW FLOWERS IN POT**



FILENAME: CGAXIS\_MODELS\_26\_16



## PURPLE FLOWER IN POT



FILENAME: CGAXIS\_MODELS\_26\_17



## **BLUE FLOWER IN STONE POT**



FILENAME: CGAXIS\_MODELS\_26\_18



### PINK LILIES IN VASE



FILENAME: CGAXIS\_MODELS\_26\_19



### PINK FLOWERS IN WHITE POT









FILENAME: CGAXIS\_MODELS\_26\