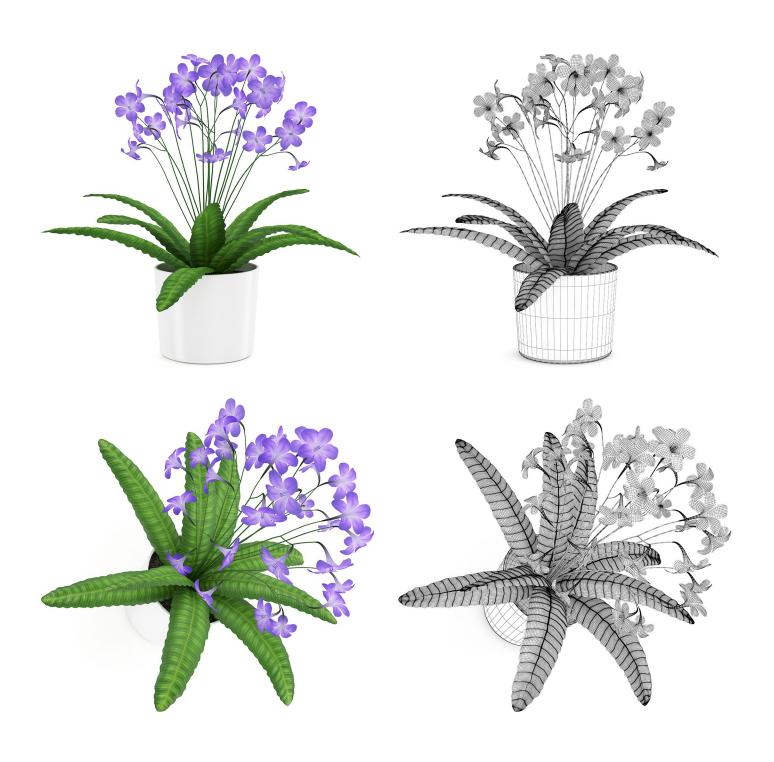

ASE









FILENAME: CGAXIS\_MODELS\_26\_04



#### **ORANGE TULIPS IN VASE**



FILENAME: CGAXIS\_MODELS\_26\_05



#### ORANGE ROSES IN WHITE VASE









FILENAME: CGAXIS\_MODELS\_26\_06



#### FLOWER BOUQUET IN VASE



FILENAME: CGAXIS\_MODELS\_26\_07



#### THREE-COLOR FLOWERS IN BLACK VASE









FILENAME: CGAXIS\_MODELS\_26\_08



### TULIPS IN MODERN POT









FILENAME: CGAXIS\_MODELS\_26\_09



#### RED FLOWER IN WHITE POT



FILENAME: CGAXIS\_MODELS\_26\_10



#### RED FLOWER IN CHROME POT



FILENAME: CGAXIS\_MODELS\_26\_11



## WHITE FLOWER IN POT



FILENAME: CGAXIS\_MODELS\_26\_12



#### **EUSTOMA FLOWERS IN VASE**



FILENAME: CGAXIS\_MODELS\_26\_13



## YELLOW EUSTOMA FLOWERS IN VASE









FILENAME: CGAXIS\_MODELS\_26\_14



#### STREPTOCARPUS IN WHITE POT



FILENAME: CGAXIS\_MODELS\_26\_15



#### **RED-YELLOW FLOWERS IN POT**



FILENAME: CGAXIS\_MODELS\_26\_16



## PURPLE FLOWER IN POT



FILENAME: CGAXIS\_MODELS\_26\_17



## **BLUE FLOWER IN STONE POT**



FILENAME: CGAXIS\_MODELS\_26\_18



### PINK LILIES IN VASE



FILENAME: CGAXIS\_MODELS\_26\_19



### PINK FLOWERS IN WHITE POT









FILENAME: CGAXIS\_MODELS\_26\_20