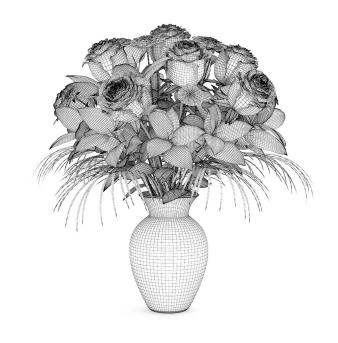

dels of flowers. You can find in it flowers in pots and vases. Great for your interior visualization projects. Models are mapped and have materias and textures. Compaible with 3ds max 2010 or higher and many others.

# **SPECIFICATION**

Total size: 2.81 GB Materias: YES Textures: YES

#### **FORMATS**

- \*.max (Scanline)
- \*.max (MentalRay)
- \*.max (VRay)
- \*.c4d
- \*.c4d (VRay)
- \*.obj
- \*.fbx



#### PINK FLOWER IN WHITE POT



FILENAME: CGAXIS\_MODELS\_26\_01



#### **BLUE FLOWERS IN WHITE VASE**



FILENAME: CGAXIS\_MODELS\_26\_02



# **RED ROSES IN BLACK VASE**









FILENAME: CGAXIS\_MODELS\_26\_03



# CALLA LILIES IN VASE









FILENAME: CGAXIS\_MODELS\_26\_04



#### **ORANGE TULIPS IN VASE**



FILENAME: CGAXIS\_MODELS\_26\_05



#### ORANGE ROSES IN WHITE VASE









FILENAME: CGAXIS\_MODELS\_26\_06



#### FLOWER BOUQUET IN VASE



FILENAME: CGAXIS\_MODELS\_26\_07



#### THREE-COLOR FLOWERS IN BLACK VASE









FILENAME: CGAXIS\_MODELS\_26\_08



### TULIPS IN MODERN POT









FILENAME: CGAXIS\_MODELS\_26\_09



#### RED FLOWER IN WHITE POT



FILENAME: CGAXIS\_MODELS\_26\_10



#### RED FLOWER IN CHROME POT



FILENAME: CGAXIS\_MODELS\_26\_11



## WHITE FLOWER IN POT



FILENAME: CGAXIS\_MODELS\_26\_12



#### **EUSTOMA FLOWERS IN VASE**



FILENAME: CGAXIS\_MODELS\_26\_13



## YELLOW EUSTOMA FLOWERS IN VASE









FILENAME: CGAXIS\_MODELS\_26\_14



#### STREPTOCARPUS IN WHITE POT



FILENAME: CGAXIS\_MODELS\_26\_15



#### **RED-YELLOW FLOWERS IN POT**



FILENAME: CGAXIS\_MODELS\_26\_16



## PURPLE FLOWER IN POT



FILENAME: CGAXI