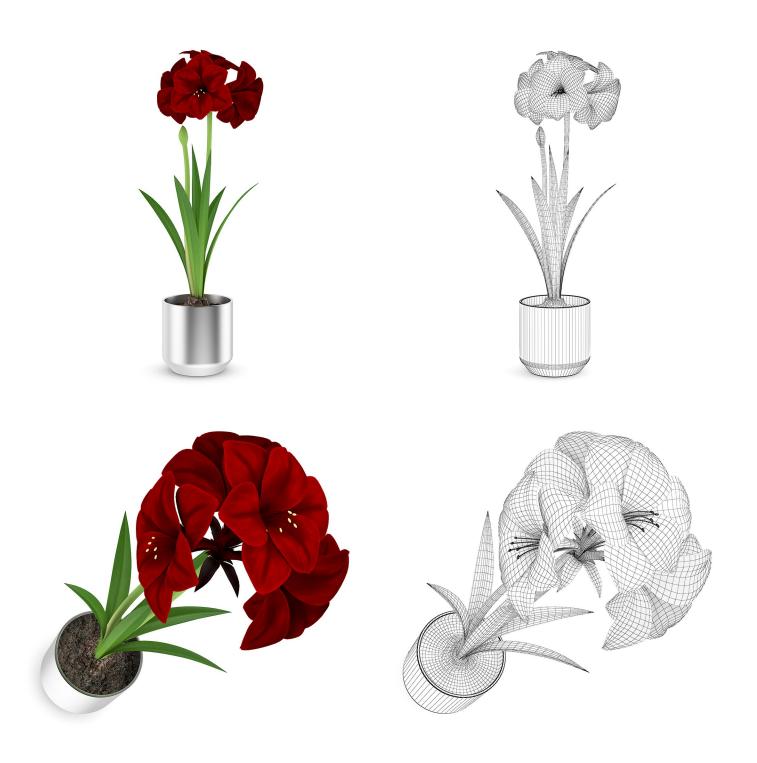

- \*.c4d
- \*.c4d (VRay)
- \*.obj
- \*.fbx



#### PINK FLOWER IN WHITE POT



FILENAME: CGAXIS\_MODELS\_26\_01



#### **BLUE FLOWERS IN WHITE VASE**



FILENAME: CGAXIS\_MODELS\_26\_02



# **RED ROSES IN BLACK VASE**









FILENAME: CGAXIS\_MODELS\_26\_03



# CALLA LILIES IN VASE









FILENAME: CGAXIS\_MODELS\_26\_04



#### **ORANGE TULIPS IN VASE**



FILENAME: CGAXIS\_MODELS\_26\_05



#### ORANGE ROSES IN WHITE VASE









FILENAME: CGAXIS\_MODELS\_26\_06



#### FLOWER BOUQUET IN VASE



FILENAME: CGAXIS\_MODELS\_26\_07



#### THREE-COLOR FLOWERS IN BLACK VASE









FILENAME: CGAXIS\_MODELS\_26\_08



### TULIPS IN MODERN POT









FILENAME: CGAXIS\_MODELS\_26\_09



#### RED FLOWER IN WHITE POT



FILENAME: CGAXIS\_MODELS\_26\_10



#### RED FLOWER IN CHROME POT



FILENAME: CGAXIS\_MODELS\_26\_11



## WHITE FLOWER IN POT



FILENAME: CGAXIS\_MODELS\_26\_12



#### **EUSTOMA FLOWERS IN VASE**



FILENAME: CGAXIS\_MODELS\_26\_13



## YELLOW EUSTOMA FLOWERS IN VASE









FILENAME: CGAXIS\_MODELS\_26\_14



#### STREPTOCARPUS IN WHITE POT



FILENAME: CGAXIS\_MODELS\_26\_15



#### **RED-YELLOW FLOWERS IN POT**



FILENAME: CGAXIS\_MODELS\_26\_16



## PURPLE FLOWER IN POT



FILENAME: CGAXIS\_MODELS\_26\_17



## **BLUE FLOWER IN STONE POT**



FILENAME: CGAXIS\_MODELS\_26\_18



### PINK LILIES IN VASE



FILENAME: CGAXIS\_MODELS\_26\_19



### PINK FLOWERS IN WHITE POT









FILENAME: CGAXIS\_MODELS\_26\_20