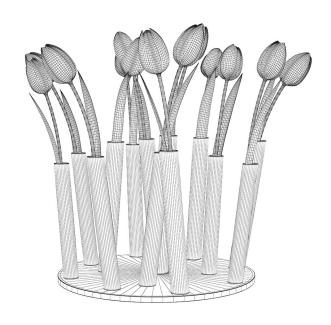

SPECIFICATION**

Total size: 2.81 GB Materias: YES Textures: YES

#### **FORMATS**

- \*.max (Scanline)
- \*.max (MentalRay)
- \*.max (VRay)
- \*.c4d
- \*.c4d (VRay)
- \*.obj
- \*.fbx



#### PINK FLOWER IN WHITE POT



FILENAME: CGAXIS\_MODELS\_26\_01



#### **BLUE FLOWERS IN WHITE VASE**



FILENAME: CGAXIS\_MODELS\_26\_02



# **RED ROSES IN BLACK VASE**









FILENAME: CGAXIS\_MODELS\_26\_03



# CALLA LILIES IN VASE









FILENAME: CGAXIS\_MODELS\_26\_04



#### **ORANGE TULIPS IN VASE**



FILENAME: CGAXIS\_MODELS\_26\_05



#### ORANGE ROSES IN WHITE VASE









FILENAME: CGAXIS\_MODELS\_26\_06



#### FLOWER BOUQUET IN VASE



FILENAME: CGAXIS\_MODELS\_26\_07



#### THREE-COLOR FLOWERS IN BLACK VASE









FILENAME: CGAXIS\_MODELS\_26\_08



### TULIPS IN MODERN POT









FILENAME: CGAXIS\_MODELS\_26\_09



#### RED FLOWER IN WHITE POT



FILENAME: CGAXIS\_MODELS\_26\_10



#### RED FLOWER IN CHROME POT



FILENAME: CGAXIS\_MODELS\_26\_11



## WHITE FLOWER IN POT



FILENAME: CGAXIS\_MODELS\_26\_12



#### **EUSTOMA FLOWERS IN VASE**



FILENAME: CGAXIS\_MODELS\_26\_13



## YELLOW EUSTOMA FLOWERS IN VASE









FILENAME: CGAXIS\_MODELS\_26\_14



#### STREPTOCARPUS IN WHITE POT



FILENAME: CGAXIS\_MODELS\_26\_15



#### **RED-YELLOW FLOWERS IN POT**



FILENAME: CGAXIS\_MODELS\_26\_16



## PURPLE FLOWER IN POT



FILENAME: CGAXIS\_MODELS\_26\_17



## **BLUE FLOWER IN STONE POT**



FILENAME: CGAXIS\_MODELS\_26\_18



### PINK LILIES IN VASE



FILENAME: CGAXIS\_MODELS\_26\_19



### PINK FLOWERS IN WHITE POT









FILENAME: CGAXIS\_MODELS\_2