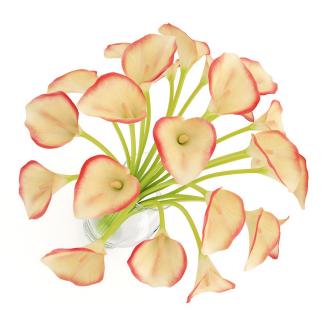

# **DESCRIPTION**

CGAxis Models Volume 26 - FLOWERS II is a collection containing 20 highly detailed 3D models of flowers. You can find in it flowers in pots and vases. Great for your interior visualization projects. Models are mapped and have materias and textures. Compaible with 3ds max 2010 or higher and many others.

# **SPECIFICATION**

Total size: 2.81 GB Materias: YES Textures: YES

#### **FORMATS**

- \*.max (Scanline)
- \*.max (MentalRay)
- \*.max (VRay)
- \*.c4d
- \*.c4d (VRay)
- \*.obj
- \*.fbx



#### PINK FLOWER IN WHITE POT



FILENAME: CGAXIS\_MODELS\_26\_01



#### **BLUE FLOWERS IN WHITE VASE**



FILENAME: CGAXIS\_MODELS\_26\_02



# **RED ROSES IN BLACK VASE**









FILENAME: CGAXIS\_MODELS\_26\_03



# CALLA LILIES IN VASE









FILENAME: CGAXIS\_MODELS\_26\_04



#### **ORANGE TULIPS IN VASE**



FILENAME: CGAXIS\_MODELS\_26\_05



#### ORANGE ROSES IN WHITE VASE









FILENAME: CGAXIS\_MODELS\_26\_06



#### FLOWER BOUQUET IN VASE



FILENAME: CGAXIS\_MODELS\_26\_07



#### THREE-COLOR FLOWERS IN BLACK VASE









FILENAME: CGAXIS\_MODELS\_26\_08



### TULIPS IN MODERN POT









FILENAME: CGAXIS\_MODELS\_26\_09



#### RED FLOWER IN WHITE POT



FILENAME: CGAXIS\_MODELS\_26\_10



#### RED FLOWER IN CHROME POT



FILENAME: CGAXIS\_MODELS\_26\_11



## WHITE FLOWER IN POT



FILENAME: CGAXIS\_MODELS\_26\_12



#### **EUSTOMA FLOWERS IN VASE**



FILENAME: CGAXIS\_MODELS\_26\_13



## YELLOW EUSTOMA FLOWERS IN VASE









FILENAME: CGAXIS\_MODELS\_26\_14



#### STREPTOCARPUS IN WHITE POT



FILENAM