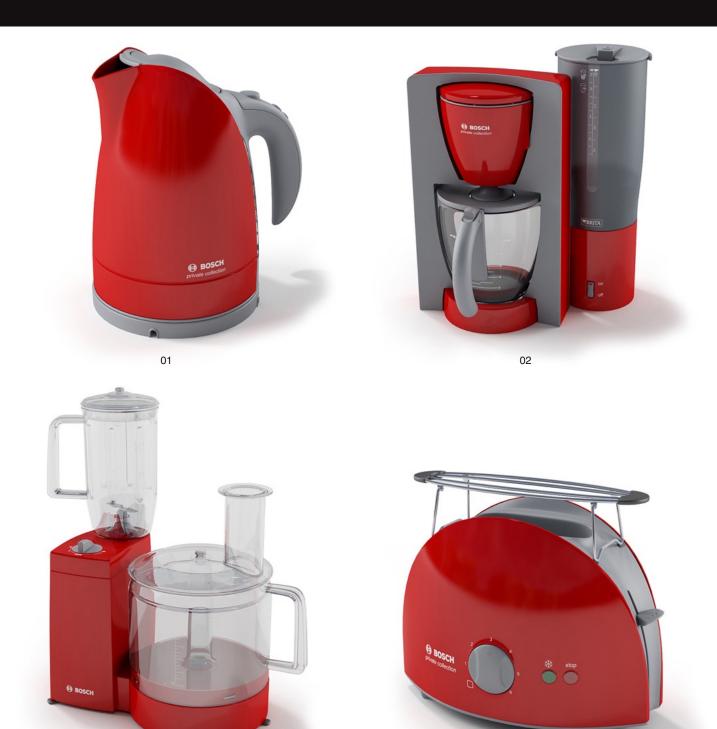

Have you ever lost your race with time doing visualizations? Have you ever been embarrassed of unfinished renders, spending all night on the modeling process, instead of rendering? If you are an architect, and if you need to work fast but with highest precision, this is the thing for you. Archmodels volume 82 gives you

03

60 professional, highly detailed objects for architectural visualizations. This dvd comes with high detailed models of kitchen appliances with all textures, shaders and materials. It is ready to use, just put it into your scene. Why waste costly time for making something that you can have from the best at Evermotion?