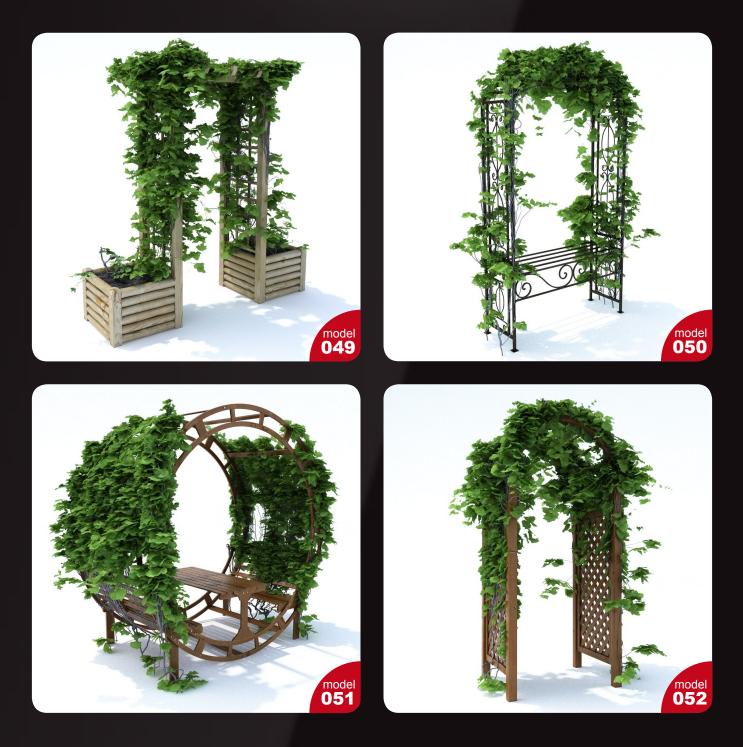

# archmodels

Have you ever lost your race with time doing visualizations? Have you ever been embarrassed of unfinished renders, spending all night on the modeling process, instead of rendering? If you are an architect, and if you need to work fast but with highest precision, this is the thing for you. Archmodels volume 105 gives you 59 professional, highly detailed objects for architectural visualizations. This dvd comes with high quality models of garden elements with all textures and materials. It is ready to use, just put it into your scene. Why waste costly time for making something that you can have from the best at Evermotion?