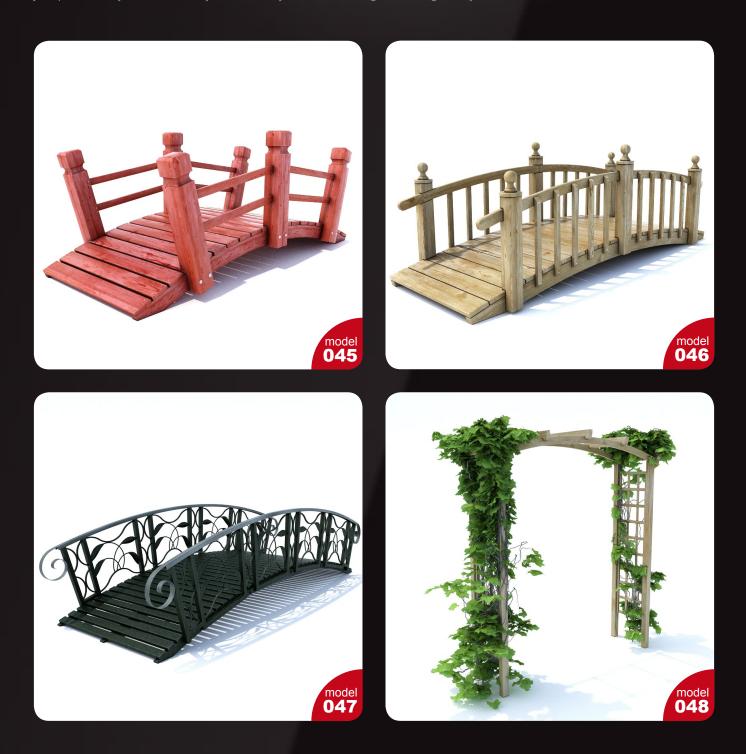

# archmodels

Have you ever lost your race with time doing visualizations? Have you ever been embarrassed of unfinished renders, spending all night on the modeling process, instead of rendering? If you are an architect, and if you need to work fast but with highest precision, this is the thing for you. Archmodels volume 105 gives you 59 professional, highly detailed objects for architectural visualizations. This dvd comes with high quality models of garden elements with all textures and materials. It is ready to use, just put it into your scene. Why waste costly time for making something that you can have from the best at Evermotion?