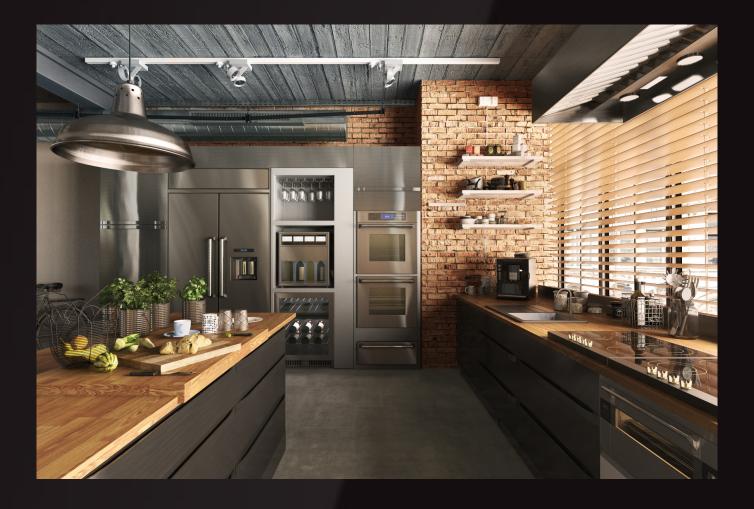

Have you ever lost your race with time doing visualizations? Have you ever been embarrassed of unfinished renders, spending all night on the modeling process, instead of rendering? If you are an architect, and if you need to work fast but with highest precision, this is the thing for you. Archmodels volume 180 gives you 44 professional, highly detailed objects for architectural visualizations. This collection comes with high quality kitchen appliances sets with all the textures and materials. It is ready to use, just put it into your scene. Why waste costly time for making something that you can have from the best at Evermotion?