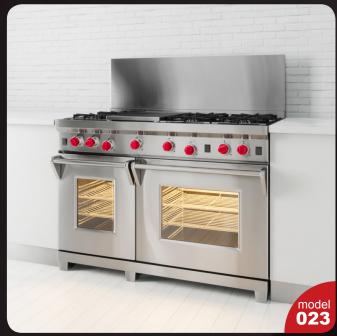

Have you ever lost your race with time doing visualizations? Have you ever been embarrassed of unfinished renders, spending all night on the modeling process, instead of rendering? If you are an architect, and if you need to work fast but with highest precision, this is the thing for you. Archmodels volume 180 gives you 44 professional, highly detailed objects for architectural visualizations. This collection comes with high quality kitchen appliances sets with all the textures and materials. It is ready to use, just put it into your scene. Why waste costly time for making something that you can have from the best at Evermotion?