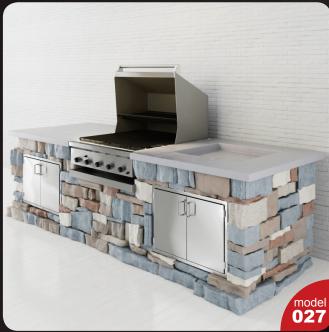

Have you ever lost your race with time doing visualizations? Have you ever been embarrassed of unfinished renders, spending all night on the modeling process, instead of rendering? If you are an architect, and if you need to work fast but with highest precision, this is the thing for you. Archmodels volume 180 gives you 44 professional, highly detailed objects for architectural visualizations. This collection comes with high quality kitchen appliances sets with all the textures and materials. It is ready to use, just put it into your scene. Why waste costly time for making something that you can have from the best at Evermotion?