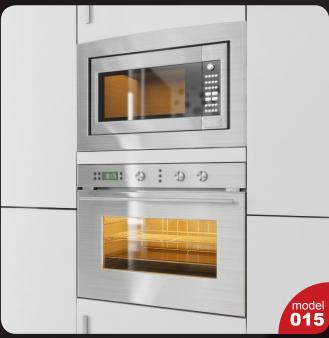

Have you ever lost your race with time doing visualizations? Have you ever been embarrassed of unfinished renders, spending all night on the modeling process, instead of rendering? If you are an architect, and if you need to work fast but with highest precision, this is the thing for you. Archmodels volume 180 gives you 44 professional, highly detailed objects for architectural visualizations. This collection comes with high quality kitchen appliances sets with all the textures and materials. It is ready to use, just put it into your scene. Why waste costly time for making something that you can have from the best at Evermotion?