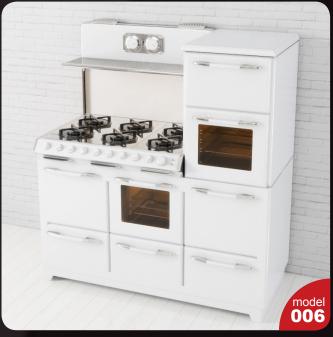

Have you ever lost your race with time doing visualizations? Have you ever been embarrassed of unfinished renders, spending all night on the modeling process, instead of rendering? If you are an architect, and if you need to work fast but with highest precision, this is the thing for you. Archmodels volume 180 gives you 44 professional, highly detailed objects for architectural visualizations. This collection comes with high quality kitchen appliances sets with all the textures and materials. It is ready to use, just put it into your scene. Why waste costly time for making something that you can have from the best at Evermotion?