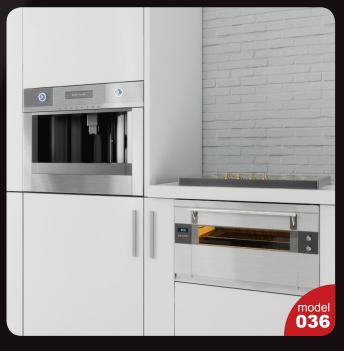

Have you ever lost your race with time doing visualizations? Have you ever been embarrassed of unfinished renders, spending all night on the modeling process, instead of rendering? If you are an architect, and if you need to work fast but with highest precision, this is the thing for you. Archmodels volume 180 gives you 44 professional, highly detailed objects for architectural visualizations. This collection comes with high quality kitchen appliances sets with all the textures and materials. It is ready to use, just put it into your scene. Why waste costly time for making something that you can have from the best at Evermotion?