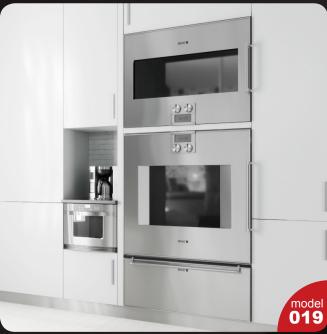

Have you ever lost your race with time doing visualizations? Have you ever been embarrassed of unfinished renders, spending all night on the modeling process, instead of rendering? If you are an architect, and if you need to work fast but with highest precision, this is the thing for you. Archmodels volume 180 gives you 44 professional, highly detailed objects for architectural visualizations. This collection comes with high quality kitchen appliances sets with all the textures and materials. It is ready to use, just put it into your scene. Why waste costly time for making something that you can have from the best at Evermotion?