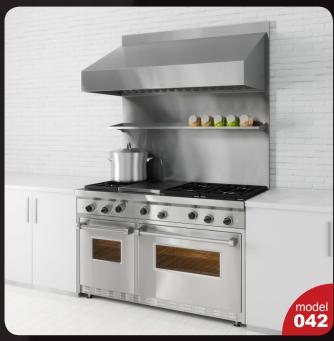

Have you ever lost your race with time doing visualizations? Have you ever been embarrassed of unfinished renders, spending all night on the modeling process, instead of rendering? If you are an architect, and if you need to work fast but with highest precision, this is the thing for you. Archmodels volume 180 gives you 44 professional, highly detailed objects for architectural visualizations. This collection comes with high quality kitchen appliances sets with all the textures and materials. It is ready to use, just put it into your scene. Why waste costly time for making something that you can have from the best at Evermotion?