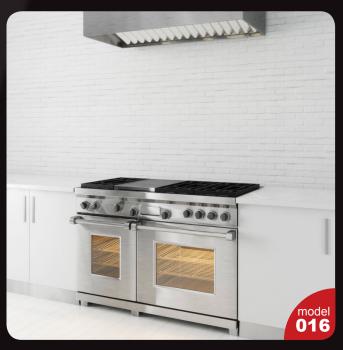

Have you ever lost your race with time doing visualizations? Have you ever been embarrassed of unfinished renders, spending all night on the modeling process, instead of rendering? If you are an architect, and if you need to work fast but with highest precision, this is the thing for you. Archmodels volume 180 gives you 44 professional, highly detailed objects for architectural visualizations. This collection comes with high quality kitchen appliances sets with all the textures and materials. It is ready to use, just put it into your scene. Why waste costly time for making something that you can have from the best at Evermotion?