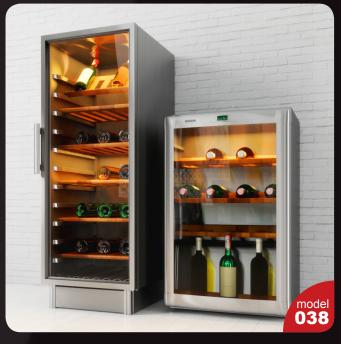

Have you ever lost your race with time doing visualizations? Have you ever been embarrassed of unfinished renders, spending all night on the modeling process, instead of rendering? If you are an architect, and if you need to work fast but with highest precision, this is the thing for you. Archmodels volume 180 gives you 44 professional, highly detailed objects for architectural visualizations. This collection comes with high quality kitchen appliances sets with all the textures and materials. It is ready to use, just put it into your scene. Why waste costly time for making something that you can have from the best at Evermotion?