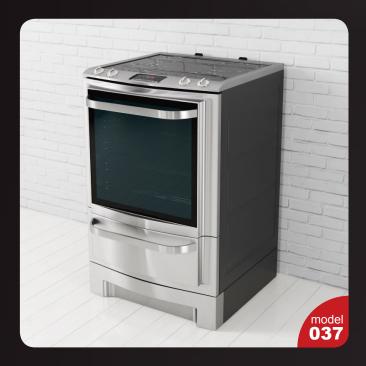

Have you ever lost your race with time doing visualizations? Have you ever been embarrassed of unfinished renders, spending all night on the modeling process, instead of rendering? If you are an architect, and if you need to work fast but with highest precision, this is the thing for you. Archmodels volume 180 gives you 44 professional, highly detailed objects for architectural visualizations. This collection comes with high quality kitchen appliances sets with all the textures and materials. It is ready to use, just put it into your scene. Why waste costly time for making something that you can have from the best at Evermotion?