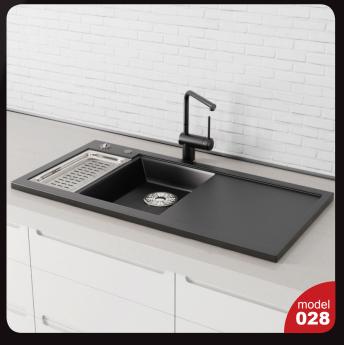

Have you ever lost your race with time doing visualizations? Have you ever been embarrassed of unfinished renders, spending all night on the modeling process, instead of rendering? If you are an architect, and if you need to work fast but with highest precision, this is the thing for you. Archmodels volume 180 gives you 44 professional, highly detailed objects for architectural visualizations. This collection comes with high quality kitchen appliances sets with all the textures and materials. It is ready to use, just put it into your scene. Why waste costly time for making something that you can have from the best at Evermotion?