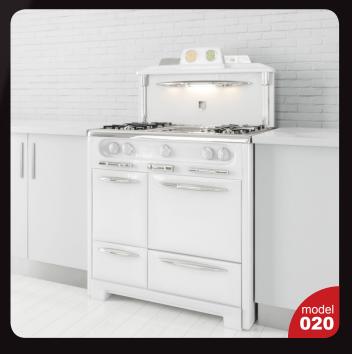

Have you ever lost your race with time doing visualizations? Have you ever been embarrassed of unfinished renders, spending all night on the modeling process, instead of rendering? If you are an architect, and if you need to work fast but with highest precision, this is the thing for you. Archmodels volume 180 gives you 44 professional, highly detailed objects for architectural visualizations. This collection comes with high quality kitchen appliances sets with all the textures and materials. It is ready to use, just put it into your scene. Why waste costly time for making something that you can have from the best at Evermotion?