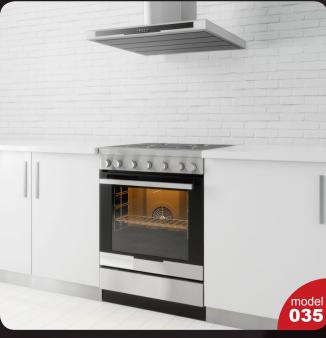

Have you ever lost your race with time doing visualizations? Have you ever been embarrassed of unfinished renders, spending all night on the modeling process, instead of rendering? If you are an architect, and if you need to work fast but with highest precision, this is the thing for you. Archmodels volume 180 gives you 44 professional, highly detailed objects for architectural visualizations. This collection comes with high quality kitchen appliances sets with all the textures and materials. It is ready to use, just put it into your scene. Why waste costly time for making something that you can have from the best at Evermotion?