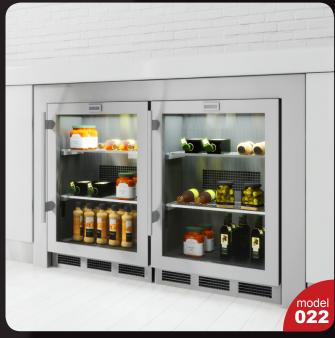

Have you ever lost your race with time doing visualizations? Have you ever been embarrassed of unfinished renders, spending all night on the modeling process, instead of rendering? If you are an architect, and if you need to work fast but with highest precision, this is the thing for you. Archmodels volume 180 gives you 44 professional, highly detailed objects for architectural visualizations. This collection comes with high quality kitchen appliances sets with all the textures and materials. It is ready to use, just put it into your scene. Why waste costly time for making something that you can have from the best at Evermotion?