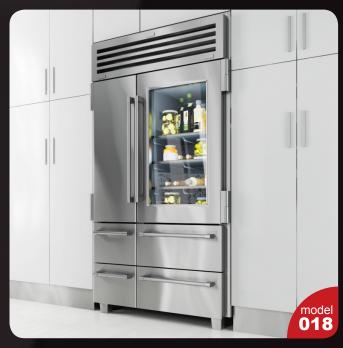

Have you ever lost your race with time doing visualizations? Have you ever been embarrassed of unfinished renders, spending all night on the modeling process, instead of rendering? If you are an architect, and if you need to work fast but with highest precision, this is the thing for you. Archmodels volume 180 gives you 44 professional, highly detailed objects for architectural visualizations. This collection comes with high quality kitchen appliances sets with all the textures and materials. It is ready to use, just put it into your scene. Why waste costly time for making something that you can have from the best at Evermotion?