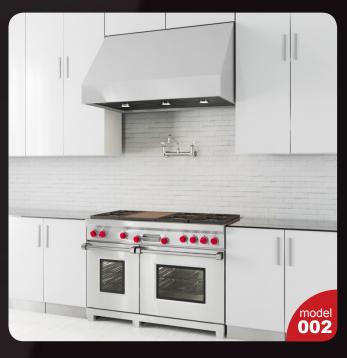

Have you ever lost your race with time doing visualizations? Have you ever been embarrassed of unfinished renders, spending all night on the modeling process, instead of rendering? If you are an architect, and if you need to work fast but with highest precision, this is the thing for you. Archmodels volume 180 gives you 44 professional, highly detailed objects for architectural visualizations. This collection comes with high quality kitchen appliances sets with all the textures and materials. It is ready to use, just put it into your scene. Why waste costly time for making something that you can have from the best at Evermotion?