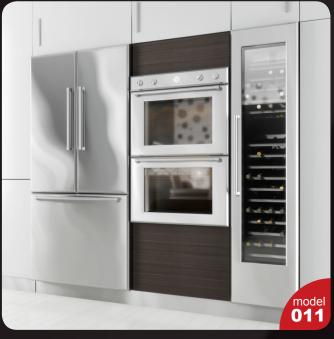

Have you ever lost your race with time doing visualizations? Have you ever been embarrassed of unfinished renders, spending all night on the modeling process, instead of rendering? If you are an architect, and if you need to work fast but with highest precision, this is the thing for you. Archmodels volume 180 gives you 44 professional, highly detailed objects for architectural visualizations. This collection comes with high quality kitchen appliances sets with all the textures and materials. It is ready to use, just put it into your scene. Why waste costly time for making something that you can have from the best at Evermotion?