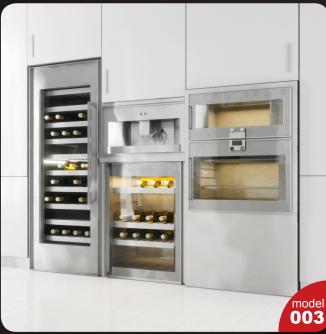

Have you ever lost your race with time doing visualizations? Have you ever been embarrassed of unfinished renders, spending all night on the modeling process, instead of rendering? If you are an architect, and if you need to work fast but with highest precision, this is the thing for you. Archmodels volume 180 gives you 44 professional, highly detailed objects for architectural visualizations. This collection comes with high quality kitchen appliances sets with all the textures and materials. It is ready to use, just put it into your scene. Why waste costly time for making something that you can have from the best at Evermotion?