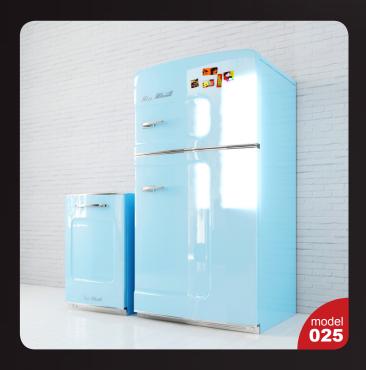

Have you ever lost your race with time doing visualizations? Have you ever been embarrassed of unfinished renders, spending all night on the modeling process, instead of rendering? If you are an architect, and if you need to work fast but with highest precision, this is the thing for you. Archmodels volume 180 gives you 44 professional, highly detailed objects for architectural visualizations. This collection comes with high quality kitchen appliances sets with all the textures and materials. It is ready to use, just put it into your scene. Why waste costly time for making something that you can have from the best at Evermotion?