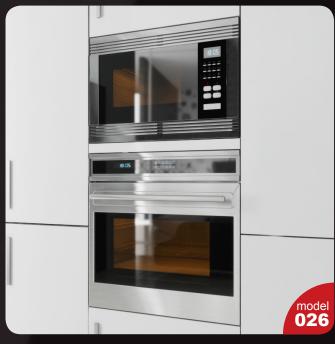

Have you ever lost your race with time doing visualizations? Have you ever been embarrassed of unfinished renders, spending all night on the modeling process, instead of rendering? If you are an architect, and if you need to work fast but with highest precision, this is the thing for you. Archmodels volume 180 gives you 44 professional, highly detailed objects for architectural visualizations. This collection comes with high quality kitchen appliances sets with all the textures and materials. It is ready to use, just put it into your scene. Why waste costly time for making something that you can have from the best at Evermotion?