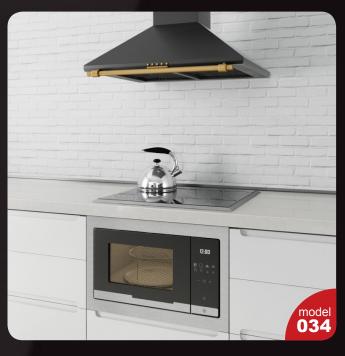

Have you ever lost your race with time doing visualizations? Have you ever been embarrassed of unfinished renders, spending all night on the modeling process, instead of rendering? If you are an architect, and if you need to work fast but with highest precision, this is the thing for you. Archmodels volume 180 gives you 44 professional, highly detailed objects for architectural visualizations. This collection comes with high quality kitchen appliances sets with all the textures and materials. It is ready to use, just put it into your scene. Why waste costly time for making something that you can have from the best at Evermotion?