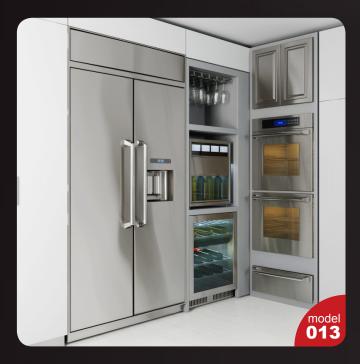

Have you ever lost your race with time doing visualizations? Have you ever been embarrassed of unfinished renders, spending all night on the modeling process, instead of rendering? If you are an architect, and if you need to work fast but with highest precision, this is the thing for you. Archmodels volume 180 gives you 44 professional, highly detailed objects for architectural visualizations. This collection comes with high quality kitchen appliances sets with all the textures and materials. It is ready to use, just put it into your scene. Why waste costly time for making something that you can have from the best at Evermotion?