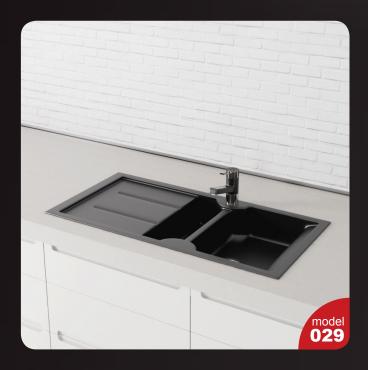

Have you ever lost your race with time doing visualizations? Have you ever been embarrassed of unfinished renders, spending all night on the modeling process, instead of rendering? If you are an architect, and if you need to work fast but with highest precision, this is the thing for you. Archmodels volume 180 gives you 44 professional, highly detailed objects for architectural visualizations. This collection comes with high quality kitchen appliances sets with all the textures and materials. It is ready to use, just put it into your scene. Why waste costly time for making something that you can have from the best at Evermotion?