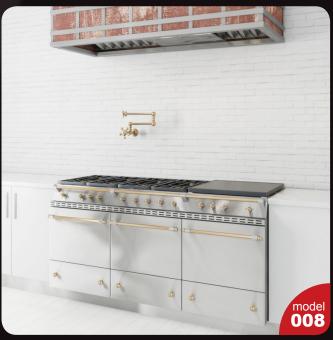

Have you ever lost your race with time doing visualizations? Have you ever been embarrassed of unfinished renders, spending all night on the modeling process, instead of rendering? If you are an architect, and if you need to work fast but with highest precision, this is the thing for you. Archmodels volume 180 gives you 44 professional, highly detailed objects for architectural visualizations. This collection comes with high quality kitchen appliances sets with all the textures and materials. It is ready to use, just put it into your scene. Why waste costly time for making something that you can have from the best at Evermotion?