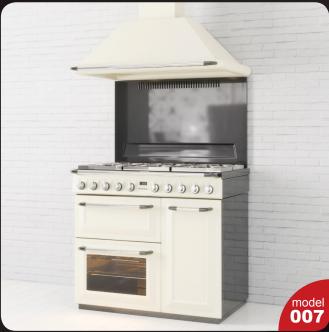

Have you ever lost your race with time doing visualizations? Have you ever been embarrassed of unfinished renders, spending all night on the modeling process, instead of rendering? If you are an architect, and if you need to work fast but with highest precision, this is the thing for you. Archmodels volume 180 gives you 44 professional, highly detailed objects for architectural visualizations. This collection comes with high quality kitchen appliances sets with all the textures and materials. It is ready to use, just put it into your scene. Why waste costly time for making something that you can have from the best at Evermotion?