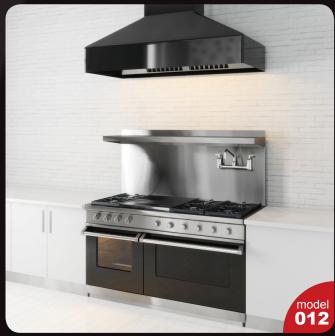

Have you ever lost your race with time doing visualizations? Have you ever been embarrassed of unfinished renders, spending all night on the modeling process, instead of rendering? If you are an architect, and if you need to work fast but with highest precision, this is the thing for you. Archmodels volume 180 gives you 44 professional, highly detailed objects for architectural visualizations. This collection comes with high quality kitchen appliances sets with all the textures and materials. It is ready to use, just put it into your scene. Why waste costly time for making something that you can have from the best at Evermotion?