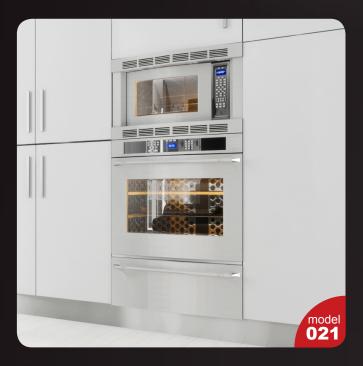

Have you ever lost your race with time doing visualizations? Have you ever been embarrassed of unfinished renders, spending all night on the modeling process, instead of rendering? If you are an architect, and if you need to work fast but with highest precision, this is the thing for you. Archmodels volume 180 gives you 44 professional, highly detailed objects for architectural visualizations. This collection comes with high quality kitchen appliances sets with all the textures and materials. It is ready to use, just put it into your scene. Why waste costly time for making something that you can have from the best at Evermotion?