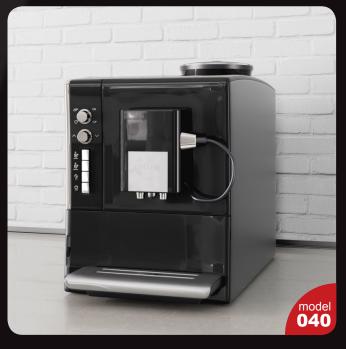

Have you ever lost your race with time doing visualizations? Have you ever been embarrassed of unfinished renders, spending all night on the modeling process, instead of rendering? If you are an architect, and if you need to work fast but with highest precision, this is the thing for you. Archmodels volume 180 gives you 44 professional, highly detailed objects for architectural visualizations. This collection comes with high quality kitchen appliances sets with all the textures and materials. It is ready to use, just put it into your scene. Why waste costly time for making something that you can have from the best at Evermotion?