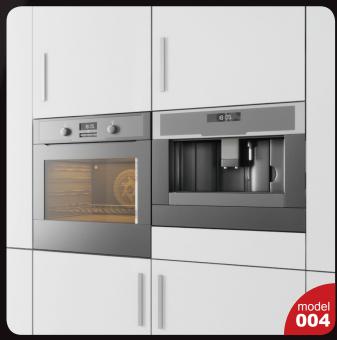

Have you ever lost your race with time doing visualizations? Have you ever been embarrassed of unfinished renders, spending all night on the modeling process, instead of rendering? If you are an architect, and if you need to work fast but with highest precision, this is the thing for you. Archmodels volume 180 gives you 44 professional, highly detailed objects for architectural visualizations. This collection comes with high quality kitchen appliances sets with all the textures and materials. It is ready to use, just put it into your scene. Why waste costly time for making something that you can have from the best at Evermotion?