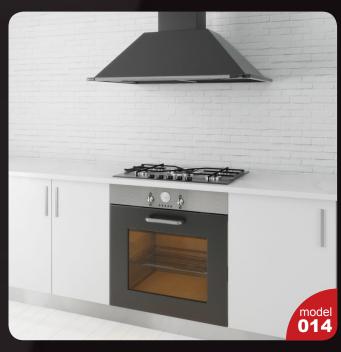

Have you ever lost your race with time doing visualizations? Have you ever been embarrassed of unfinished renders, spending all night on the modeling process, instead of rendering? If you are an architect, and if you need to work fast but with highest precision, this is the thing for you. Archmodels volume 180 gives you 44 professional, highly detailed objects for architectural visualizations. This collection comes with high quality kitchen appliances sets with all the textures and materials. It is ready to use, just put it into your scene. Why waste costly time for making something that you can have from the best at Evermotion?