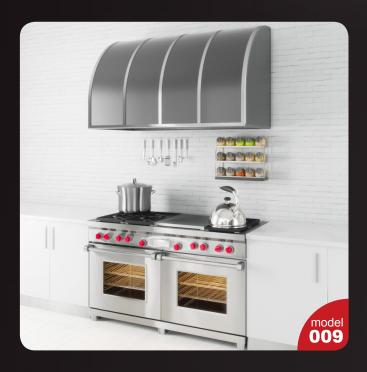

Have you ever lost your race with time doing visualizations? Have you ever been embarrassed of unfinished renders, spending all night on the modeling process, instead of rendering? If you are an architect, and if you need to work fast but with highest precision, this is the thing for you. Archmodels volume 180 gives you 44 professional, highly detailed objects for architectural visualizations. This collection comes with high quality kitchen appliances sets with all the textures and materials. It is ready to use, just put it into your scene. Why waste costly time for making something that you can have from the best at Evermotion?