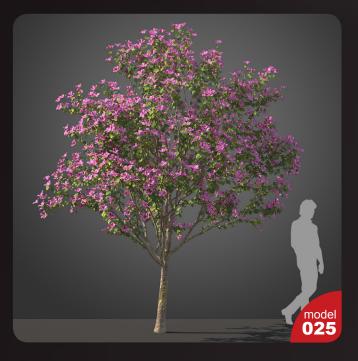

Have you ever lost your race with time doing visualizations? Have you ever been embarrassed of unfinished renders, spending all night on the modeling process, instead of rendering? If you are an architect, and if you need to work fast but with highest precision, this is the thing for you. Archmodels volume 210 gives you 40 professional, highly detailed objects for architectural visualizations. This collection comes with high quality subtropical trees. It is ready to use, just put it into your scene. Why waste costly time for making something that you can have from the best at Evermotion?