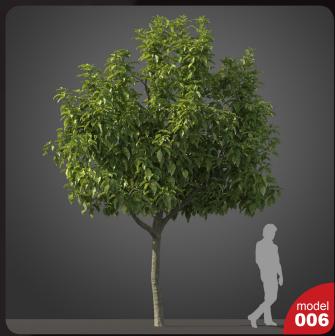

Have you ever lost your race with time doing visualizations? Have you ever been embarrassed of unfinished renders, spending all night on the modeling process, instead of rendering? If you are an architect, and if you need to work fast but with highest precision, this is the thing for you. Archmodels volume 210 gives you 40 professional, highly detailed objects for architectural visualizations. This collection comes with high quality subtropical trees. It is ready to use, just put it into your scene. Why waste costly time for making something that you can have from the best at Evermotion?