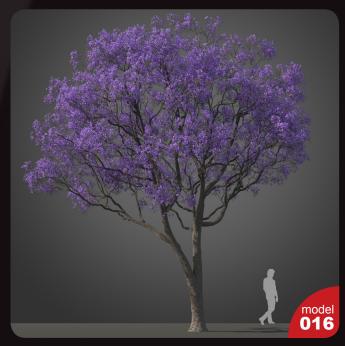

Have you ever lost your race with time doing visualizations? Have you ever been embarrassed of unfinished renders, spending all night on the modeling process, instead of rendering? If you are an architect, and if you need to work fast but with highest precision, this is the thing for you. Archmodels volume 210 gives you 40 professional, highly detailed objects for architectural visualizations. This collection comes with high quality subtropical trees. It is ready to use, just put it into your scene. Why waste costly time for making something that you can have from the best at Evermotion?