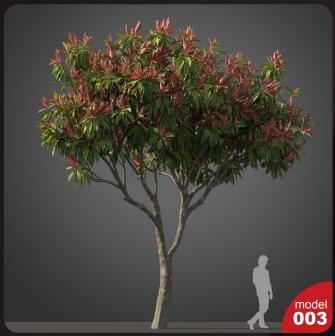

Have you ever lost your race with time doing visualizations? Have you ever been embarrassed of unfinished renders, spending all night on the modeling process, instead of rendering? If you are an architect, and if you need to work fast but with highest precision, this is the thing for you. Archmodels volume 210 gives you 40 professional, highly detailed objects for architectural visualizations. This collection comes with high quality subtropical trees. It is ready to use, just put it into your scene. Why waste costly time for making something that you can have from the best at Evermotion?