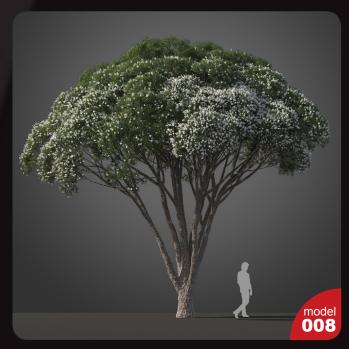

Have you ever lost your race with time doing visualizations? Have you ever been embarrassed of unfinished renders, spending all night on the modeling process, instead of rendering? If you are an architect, and if you need to work fast but with highest precision, this is the thing for you. Archmodels volume 210 gives you 40 professional, highly detailed objects for architectural visualizations. This collection comes with high quality subtropical trees. It is ready to use, just put it into your scene. Why waste costly time for making something that you can have from the best at Evermotion?