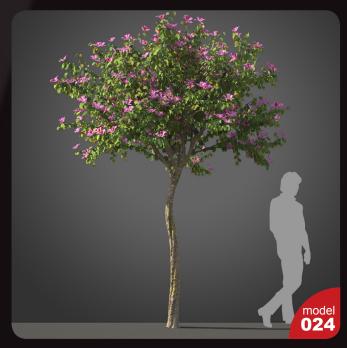

Have you ever lost your race with time doing visualizations? Have you ever been embarrassed of unfinished renders, spending all night on the modeling process, instead of rendering? If you are an architect, and if you need to work fast but with highest precision, this is the thing for you. Archmodels volume 210 gives you 40 professional, highly detailed objects for architectural visualizations. This collection comes with high quality subtropical trees. It is ready to use, just put it into your scene. Why waste costly time for making something that you can have from the best at Evermotion?