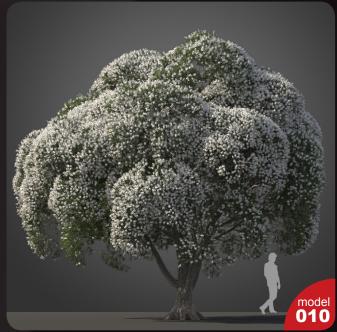

Have you ever lost your race with time doing visualizations? Have you ever been embarrassed of unfinished renders, spending all night on the modeling process, instead of rendering? If you are an architect, and if you need to work fast but with highest precision, this is the thing for you. Archmodels volume 210 gives you 40 professional, highly detailed objects for architectural visualizations. This collection comes with high quality subtropical trees. It is ready to use, just put it into your scene. Why waste costly time for making something that you can have from the best at Evermotion?