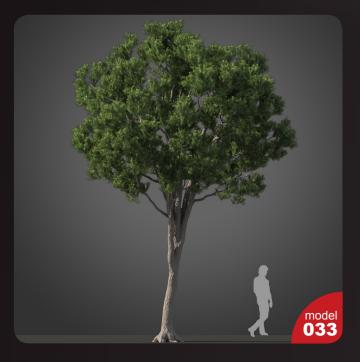

Have you ever lost your race with time doing visualizations? Have you ever been embarrassed of unfinished renders, spending all night on the modeling process, instead of rendering? If you are an architect, and if you need to work fast but with highest precision, this is the thing for you. Archmodels volume 210 gives you 40 professional, highly detailed objects for architectural visualizations. This collection comes with high quality subtropical trees. It is ready to use, just put it into your scene. Why waste costly time for making something that you can have from the best at Evermotion?