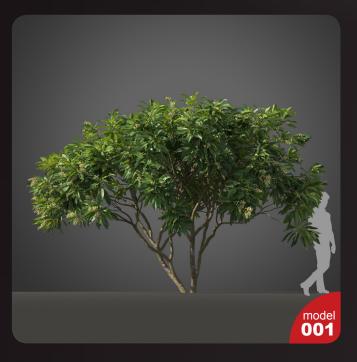

Have you ever lost your race with time doing visualizations? Have you ever been embarrassed of unfinished renders, spending all night on the modeling process, instead of rendering? If you are an architect, and if you need to work fast but with highest precision, this is the thing for you. Archmodels volume 210 gives you 40 professional, highly detailed objects for architectural visualizations. This collection comes with high quality subtropical trees. It is ready to use, just put it into your scene. Why waste costly time for making something that you can have from the best at Evermotion?