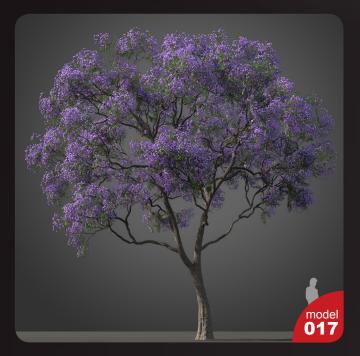

Have you ever lost your race with time doing visualizations? Have you ever been embarrassed of unfinished renders, spending all night on the modeling process, instead of rendering? If you are an architect, and if you need to work fast but with highest precision, this is the thing for you. Archmodels volume 210 gives you 40 professional, highly detailed objects for architectural visualizations. This collection comes with high quality subtropical trees. It is ready to use, just put it into your scene. Why waste costly time for making something that you can have from the best at Evermotion?