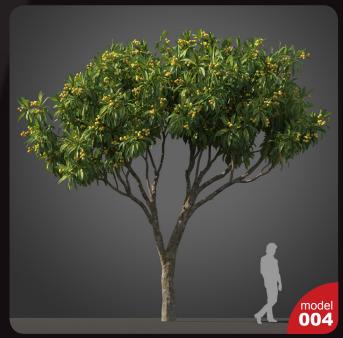

Have you ever lost your race with time doing visualizations? Have you ever been embarrassed of unfinished renders, spending all night on the modeling process, instead of rendering? If you are an architect, and if you need to work fast but with highest precision, this is the thing for you. Archmodels volume 210 gives you 40 professional, highly detailed objects for architectural visualizations. This collection comes with high quality subtropical trees. It is ready to use, just put it into your scene. Why waste costly time for making something that you can have from the best at Evermotion?