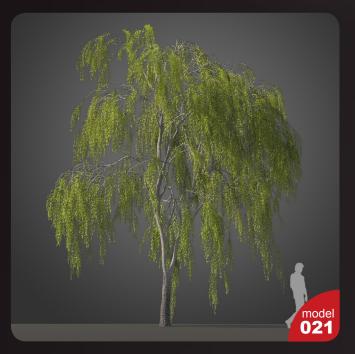

Have you ever lost your race with time doing visualizations? Have you ever been embarrassed of unfinished renders, spending all night on the modeling process, instead of rendering? If you are an architect, and if you need to work fast but with highest precision, this is the thing for you. Archmodels volume 210 gives you 40 professional, highly detailed objects for architectural visualizations. This collection comes with high quality subtropical trees. It is ready to use, just put it into your scene. Why waste costly time for making something that you can have from the best at Evermotion?