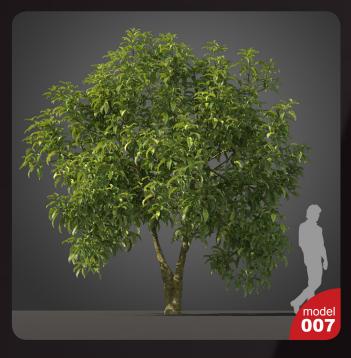

Have you ever lost your race with time doing visualizations? Have you ever been embarrassed of unfinished renders, spending all night on the modeling process, instead of rendering? If you are an architect, and if you need to work fast but with highest precision, this is the thing for you. Archmodels volume 210 gives you 40 professional, highly detailed objects for architectural visualizations. This collection comes with high quality subtropical trees. It is ready to use, just put it into your scene. Why waste costly time for making something that you can have from the best at Evermotion?