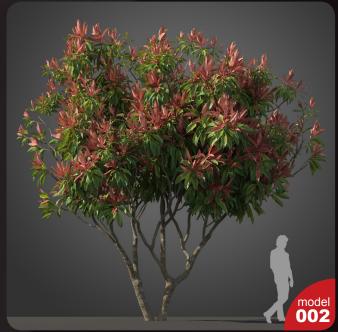

Have you ever lost your race with time doing visualizations? Have you ever been embarrassed of unfinished renders, spending all night on the modeling process, instead of rendering? If you are an architect, and if you need to work fast but with highest precision, this is the thing for you. Archmodels volume 210 gives you 40 professional, highly detailed objects for architectural visualizations. This collection comes with high quality subtropical trees. It is ready to use, just put it into your scene. Why waste costly time for making something that you can have from the best at Evermotion?