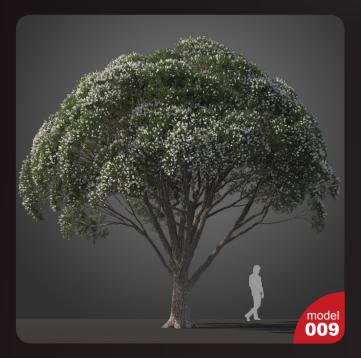

Have you ever lost your race with time doing visualizations? Have you ever been embarrassed of unfinished renders, spending all night on the modeling process, instead of rendering? If you are an architect, and if you need to work fast but with highest precision, this is the thing for you. Archmodels volume 210 gives you 40 professional, highly detailed objects for architectural visualizations. This collection comes with high quality subtropical trees. It is ready to use, just put it into your scene. Why waste costly time for making something that you can have from the best at Evermotion?