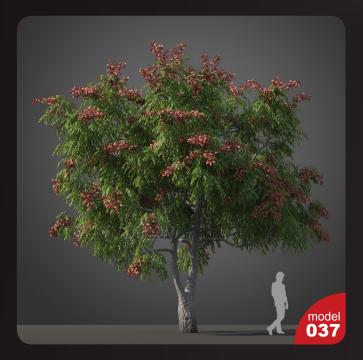

Have you ever lost your race with time doing visualizations? Have you ever been embarrassed of unfinished renders, spending all night on the modeling process, instead of rendering? If you are an architect, and if you need to work fast but with highest precision, this is the thing for you. Archmodels volume 210 gives you 40 professional, highly detailed objects for architectural visualizations. This collection comes with high quality subtropical trees. It is ready to use, just put it into your scene. Why waste costly time for making something that you can have from the best at Evermotion?