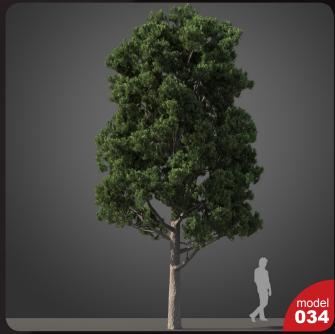

Have you ever lost your race with time doing visualizations? Have you ever been embarrassed of unfinished renders, spending all night on the modeling process, instead of rendering? If you are an architect, and if you need to work fast but with highest precision, this is the thing for you. Archmodels volume 210 gives you 40 professional, highly detailed objects for architectural visualizations. This collection comes with high quality subtropical trees. It is ready to use, just put it into your scene. Why waste costly time for making something that you can have from the best at Evermotion?