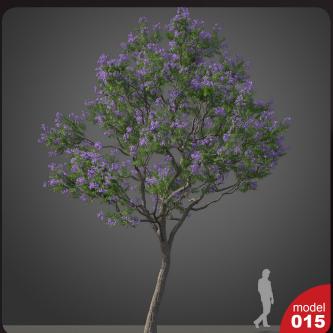

Have you ever lost your race with time doing visualizations? Have you ever been embarrassed of unfinished renders, spending all night on the modeling process, instead of rendering? If you are an architect, and if you need to work fast but with highest precision, this is the thing for you. Archmodels volume 210 gives you 40 professional, highly detailed objects for architectural visualizations. This collection comes with high quality subtropical trees. It is ready to use, just put it into your scene. Why waste costly time for making something that you can have from the best at Evermotion?