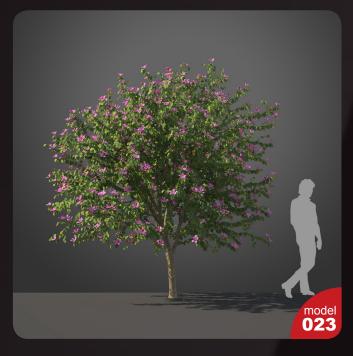

Have you ever lost your race with time doing visualizations? Have you ever been embarrassed of unfinished renders, spending all night on the modeling process, instead of rendering? If you are an architect, and if you need to work fast but with highest precision, this is the thing for you. Archmodels volume 210 gives you 40 professional, highly detailed objects for architectural visualizations. This collection comes with high quality subtropical trees. It is ready to use, just put it into your scene. Why waste costly time for making something that you can have from the best at Evermotion?