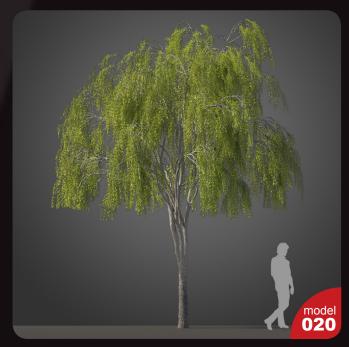

Have you ever lost your race with time doing visualizations? Have you ever been embarrassed of unfinished renders, spending all night on the modeling process, instead of rendering? If you are an architect, and if you need to work fast but with highest precision, this is the thing for you. Archmodels volume 210 gives you 40 professional, highly detailed objects for architectural visualizations. This collection comes with high quality subtropical trees. It is ready to use, just put it into your scene. Why waste costly time for making something that you can have from the best at Evermotion?