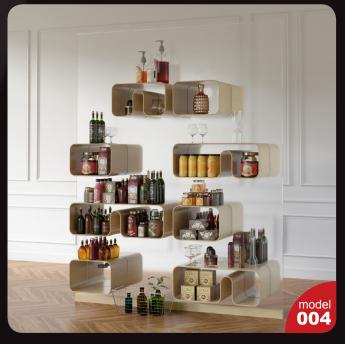

Have you ever lost your race with time doing visualizations? Have you ever been embarrassed of unfinished renders, spending all night on the modeling process, instead of rendering? If you are an architect, and if you need to work fast but with highest precision, this is the thing for you. Archmodels volume 216 gives you 40 professional, highly detailed objects for architectural visualizations. This collection comes with high quality store fixtures models. It is ready to use, just put it into your scene. Why waste costly time for making something that you can have from the best at Evermotion?