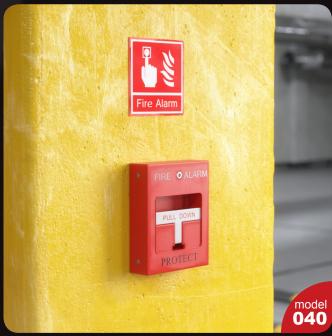

Have you ever lost your race with time doing visualizations? Have you ever been embarrassed of unfinished renders, spending all night on the modeling process, instead of rendering? If you are an architect, and if you need to work fast but with highest precision, this is the thing for you. Archmodels volume 218 gives you 66 professional, highly detailed objects for architectural visualizations. This collection comes with underground garage props models. It is ready to use, just put it into your scene. Why waste costly time for making something that you can have from the best at Evermotion?