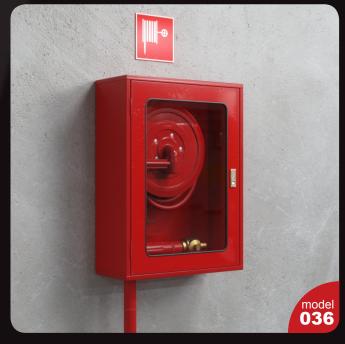

Have you ever lost your race with time doing visualizations? Have you ever been embarrassed of unfinished renders, spending all night on the modeling process, instead of rendering? If you are an architect, and if you need to work fast but with highest precision, this is the thing for you. Archmodels volume 218 gives you 66 professional, highly detailed objects for architectural visualizations. This collection comes with underground garage props models. It is ready to use, just put it into your scene. Why waste costly time for making something that you can have from the best at Evermotion?