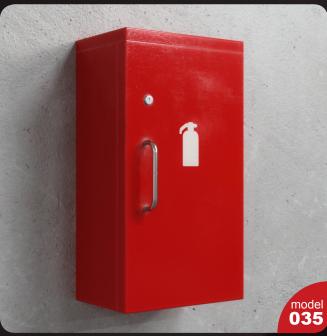

Have you ever lost your race with time doing visualizations? Have you ever been embarrassed of unfinished renders, spending all night on the modeling process, instead of rendering? If you are an architect, and if you need to work fast but with highest precision, this is the thing for you. Archmodels volume 218 gives you 66 professional, highly detailed objects for architectural visualizations. This collection comes with underground garage props models. It is ready to use, just put it into your scene. Why waste costly time for making something that you can have from the best at Evermotion?