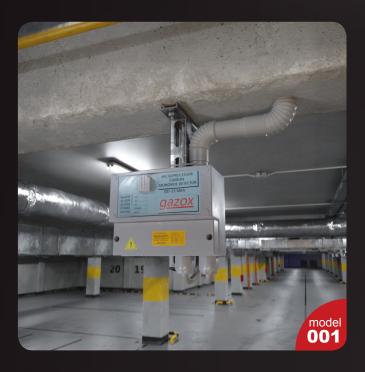

Have you ever lost your race with time doing visualizations? Have you ever been embarrassed of unfinished renders, spending all night on the modeling process, instead of rendering? If you are an architect, and if you need to work fast but with highest precision, this is the thing for you. Archmodels volume 218 gives you 66 professional, highly detailed objects for architectural visualizations. This collection comes with underground garage props models. It is ready to use, just put it into your scene. Why waste costly time for making something that you can have from the best at Evermotion?