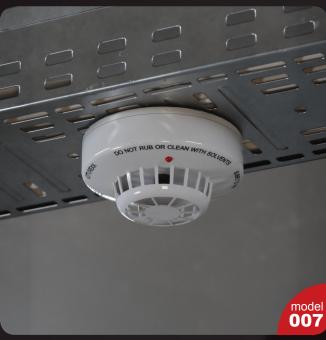

Have you ever lost your race with time doing visualizations? Have you ever been embarrassed of unfinished renders, spending all night on the modeling process, instead of rendering? If you are an architect, and if you need to work fast but with highest precision, this is the thing for you. Archmodels volume 218 gives you 66 professional, highly detailed objects for architectural visualizations. This collection comes with underground garage props models. It is ready to use, just put it into your scene. Why waste costly time for making something that you can have from the best at Evermotion?