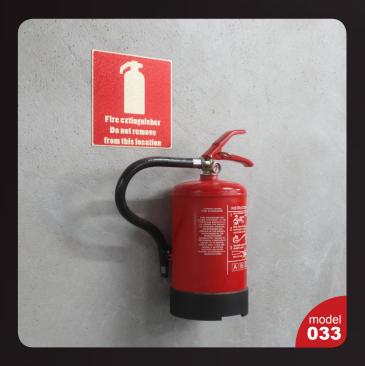

Have you ever lost your race with time doing visualizations? Have you ever been embarrassed of unfinished renders, spending all night on the modeling process, instead of rendering? If you are an architect, and if you need to work fast but with highest precision, this is the thing for you. Archmodels volume 218 gives you 66 professional, highly detailed objects for architectural visualizations. This collection comes with underground garage props models. It is ready to use, just put it into your scene. Why waste costly time for making something that you can have from the best at Evermotion?