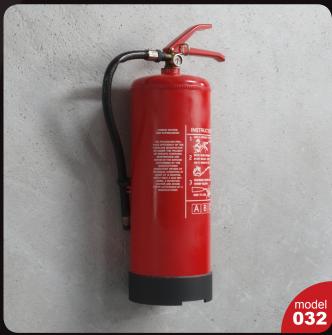

Have you ever lost your race with time doing visualizations? Have you ever been embarrassed of unfinished renders, spending all night on the modeling process, instead of rendering? If you are an architect, and if you need to work fast but with highest precision, this is the thing for you. Archmodels volume 218 gives you 66 professional, highly detailed objects for architectural visualizations. This collection comes with underground garage props models. It is ready to use, just put it into your scene. Why waste costly time for making something that you can have from the best at Evermotion?