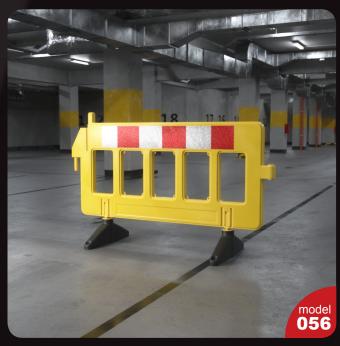

Have you ever lost your race with time doing visualizations? Have you ever been embarrassed of unfinished renders, spending all night on the modeling process, instead of rendering? If you are an architect, and if you need to work fast but with highest precision, this is the thing for you. Archmodels volume 218 gives you 66 professional, highly detailed objects for architectural visualizations. This collection comes with underground garage props models. It is ready to use, just put it into your scene. Why waste costly time for making something that you can have from the best at Evermotion?