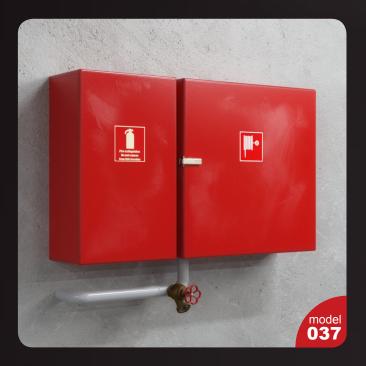

Have you ever lost your race with time doing visualizations? Have you ever been embarrassed of unfinished renders, spending all night on the modeling process, instead of rendering? If you are an architect, and if you need to work fast but with highest precision, this is the thing for you. Archmodels volume 218 gives you 66 professional, highly detailed objects for architectural visualizations. This collection comes with underground garage props models. It is ready to use, just put it into your scene. Why waste costly time for making something that you can have from the best at Evermotion?