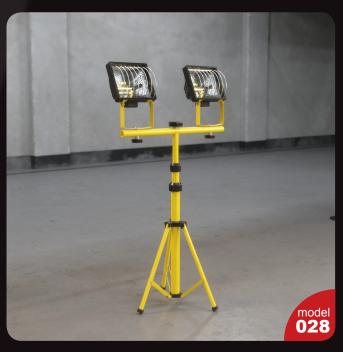

Have you ever lost your race with time doing visualizations? Have you ever been embarrassed of unfinished renders, spending all night on the modeling process, instead of rendering? If you are an architect, and if you need to work fast but with highest precision, this is the thing for you. Archmodels volume 218 gives you 66 professional, highly detailed objects for architectural visualizations. This collection comes with underground garage props models. It is ready to use, just put it into your scene. Why waste costly time for making something that you can have from the best at Evermotion?