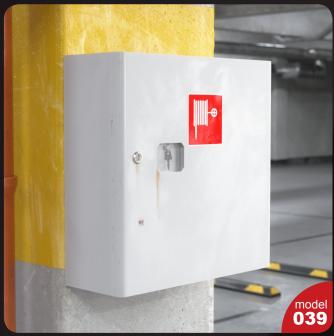

Have you ever lost your race with time doing visualizations? Have you ever been embarrassed of unfinished renders, spending all night on the modeling process, instead of rendering? If you are an architect, and if you need to work fast but with highest precision, this is the thing for you. Archmodels volume 218 gives you 66 professional, highly detailed objects for architectural visualizations. This collection comes with underground garage props models. It is ready to use, just put it into your scene. Why waste costly time for making something that you can have from the best at Evermotion?