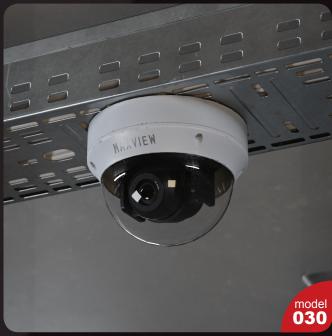

Have you ever lost your race with time doing visualizations? Have you ever been embarrassed of unfinished renders, spending all night on the modeling process, instead of rendering? If you are an architect, and if you need to work fast but with highest precision, this is the thing for you. Archmodels volume 218 gives you 66 professional, highly detailed objects for architectural visualizations. This collection comes with underground garage props models. It is ready to use, just put it into your scene. Why waste costly time for making something that you can have from the best at Evermotion?