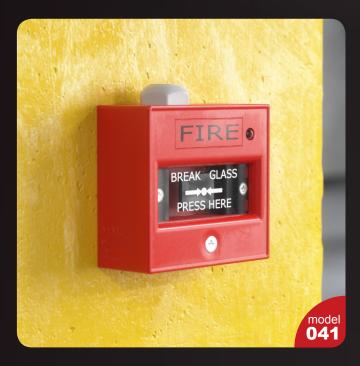

Have you ever lost your race with time doing visualizations? Have you ever been embarrassed of unfinished renders, spending all night on the modeling process, instead of rendering? If you are an architect, and if you need to work fast but with highest precision, this is the thing for you. Archmodels volume 218 gives you 66 professional, highly detailed objects for architectural visualizations. This collection comes with underground garage props models. It is ready to use, just put it into your scene. Why waste costly time for making something that you can have from the best at Evermotion?