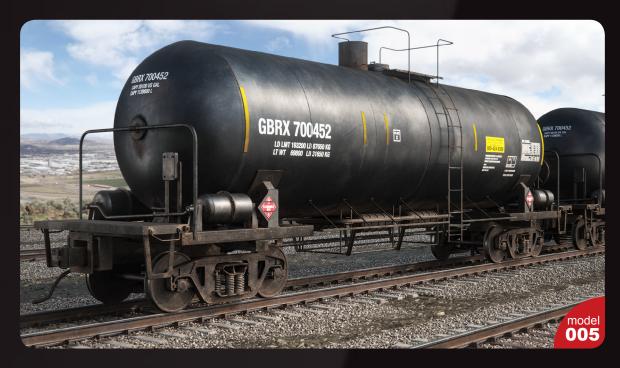

Have you ever lost your race with time doing visualizations? Have you ever been embarrassed of unfinished renders, spending all night on the modeling process, instead of rendering? If you are an architect, and if you need to work fast but with highest precision, this is the thing for you. Archmodels volume 223 gives you 36 professional, highly detailed objects for architectural visualizations. This collection comes with train models and train stations. It is ready to use, just put it into your scene. Why waste costly time for making something that you can have from the best at Evermotion?