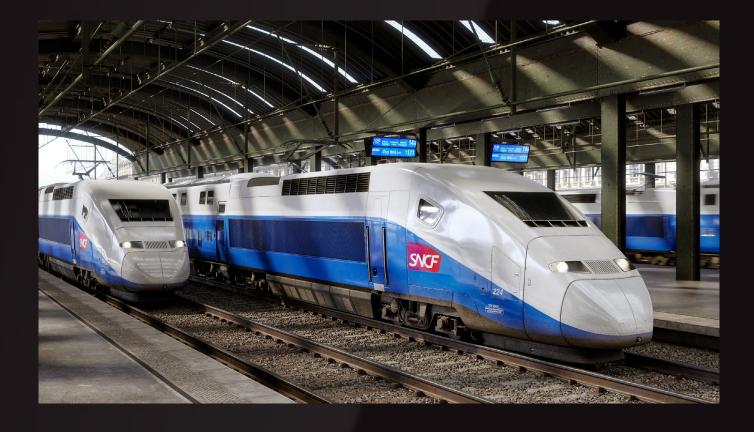

Have you ever lost your race with time doing visualizations? Have you ever been embarrassed of unfinished renders, spending all night on the modeling process, instead of rendering? If you are an architect, and if you need to work fast but with highest precision, this is the thing for you. Archmodels volume 223 gives you 36 professional, highly detailed objects for architectural visualizations. This collection comes with train models and train stations. It is ready to use, just put it into your scene. Why waste costly time for making something that you can have from the best at Evermotion?