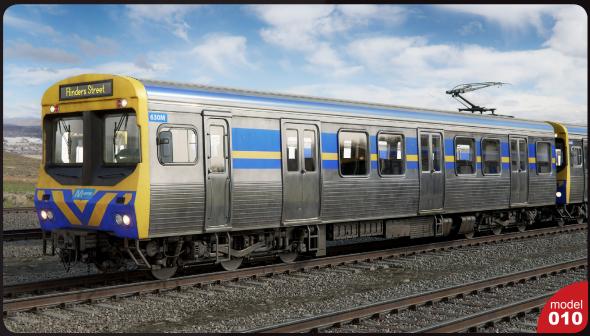

Have you ever lost your race with time doing visualizations? Have you ever been embarrassed of unfinished renders, spending all night on the modeling process, instead of rendering? If you are an architect, and if you need to work fast but with highest precision, this is the thing for you. Archmodels volume 223 gives you 36 professional, highly detailed objects for architectural visualizations. This collection comes with train models and train stations. It is ready to use, just put it into your scene. Why waste costly time for making something that you can have from the best at Evermotion?