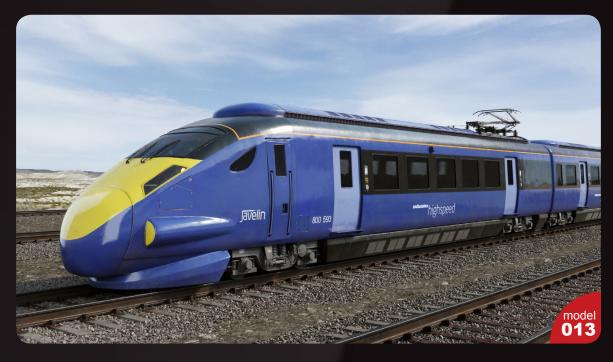

Have you ever lost your race with time doing visualizations? Have you ever been embarrassed of unfinished renders, spending all night on the modeling process, instead of rendering? If you are an architect, and if you need to work fast but with highest precision, this is the thing for you. Archmodels volume 223 gives you 36 professional, highly detailed objects for architectural visualizations. This collection comes with train models and train stations. It is ready to use, just put it into your scene. Why waste costly time for making something that you can have from the best at Evermotion?