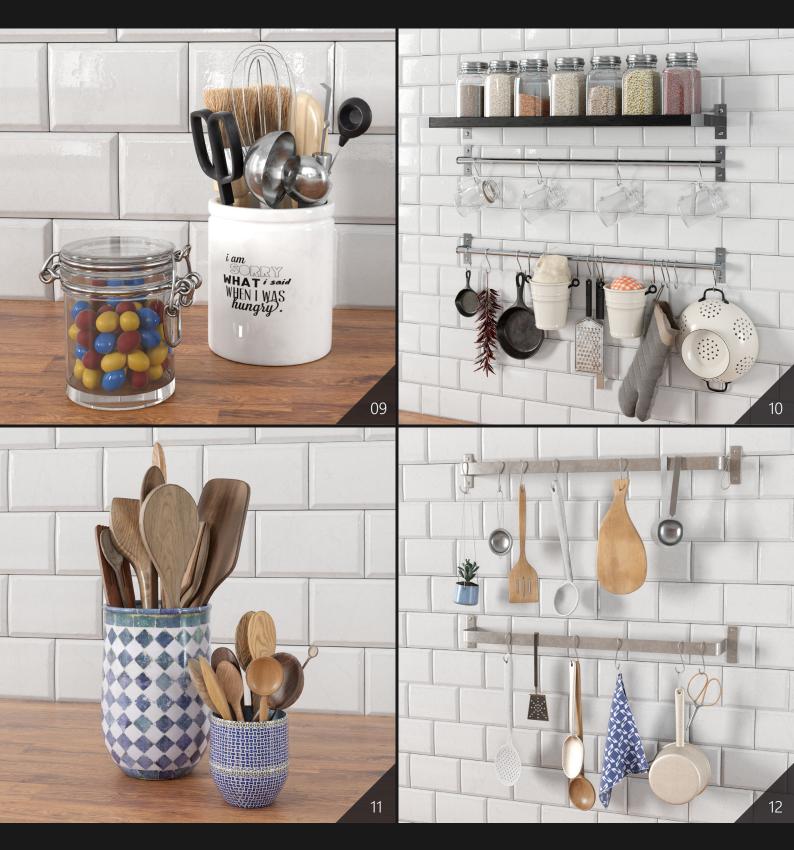

**Archmodels vol. 231** gives you 32 professional, highly detailed objects for architectural visualizations.

We included over 100 models separated into 32 sets that will fit any kitchen interior - both modern and vintage.