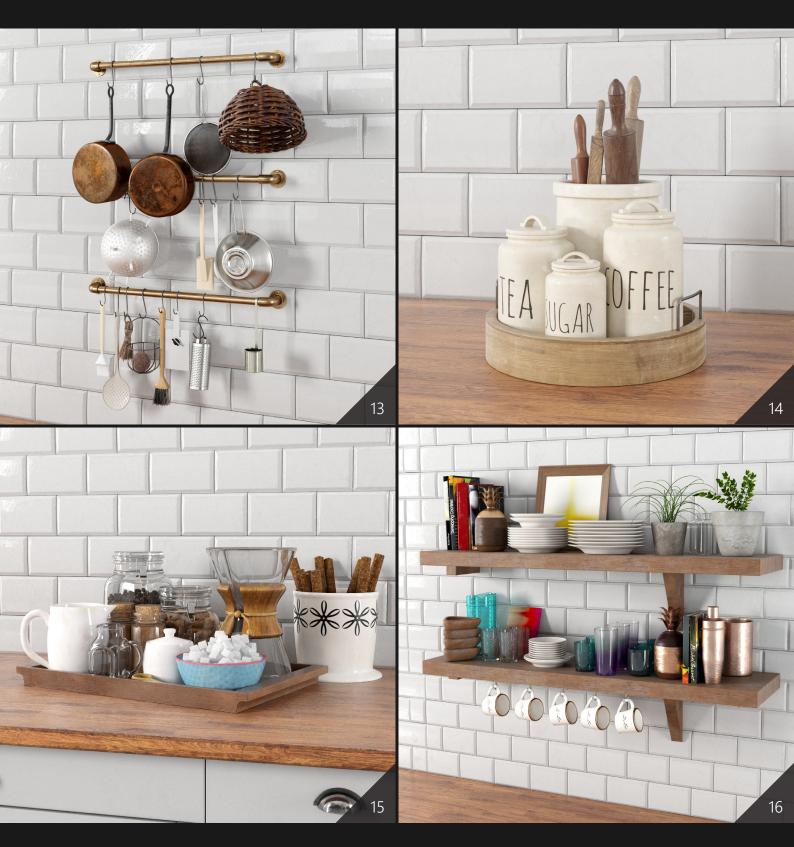

**Archmodels vol. 231** gives you 32 professional, highly detailed objects for architectural visualizations.

We included over 100 models separated into 32 sets that will fit any kitchen interior - both modern and vintage.