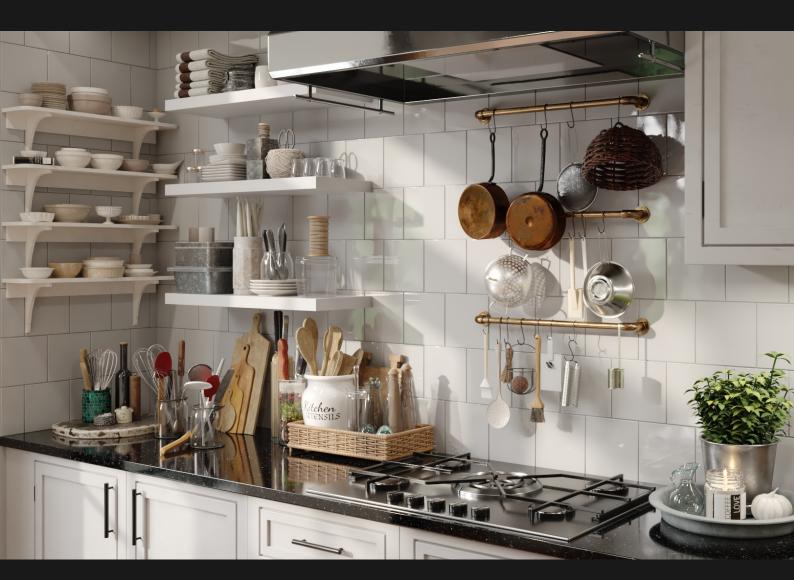

**Archmodels vol. 231** gives you 32 professional, highly detailed objects for architectural visualizations.

We included over 100 models separated into 32 sets that will fit any kitchen interior - both modern and vintage.