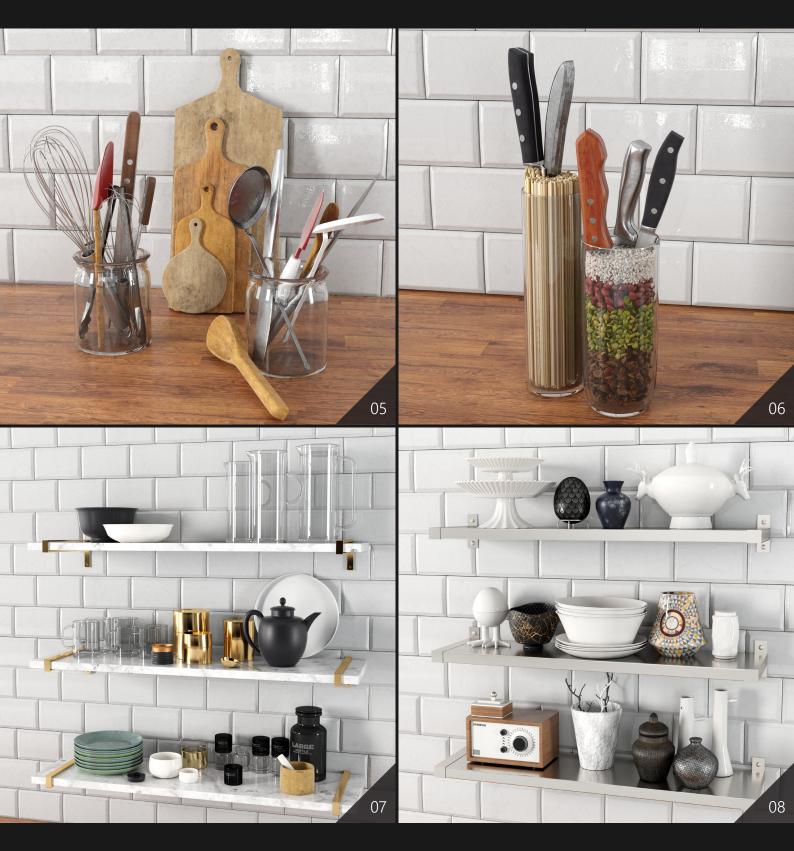

**Archmodels vol. 231** gives you 32 professional, highly detailed objects for architectural visualizations.

We included over 100 models separated into 32 sets that will fit any kitchen interior - both modern and vintage.