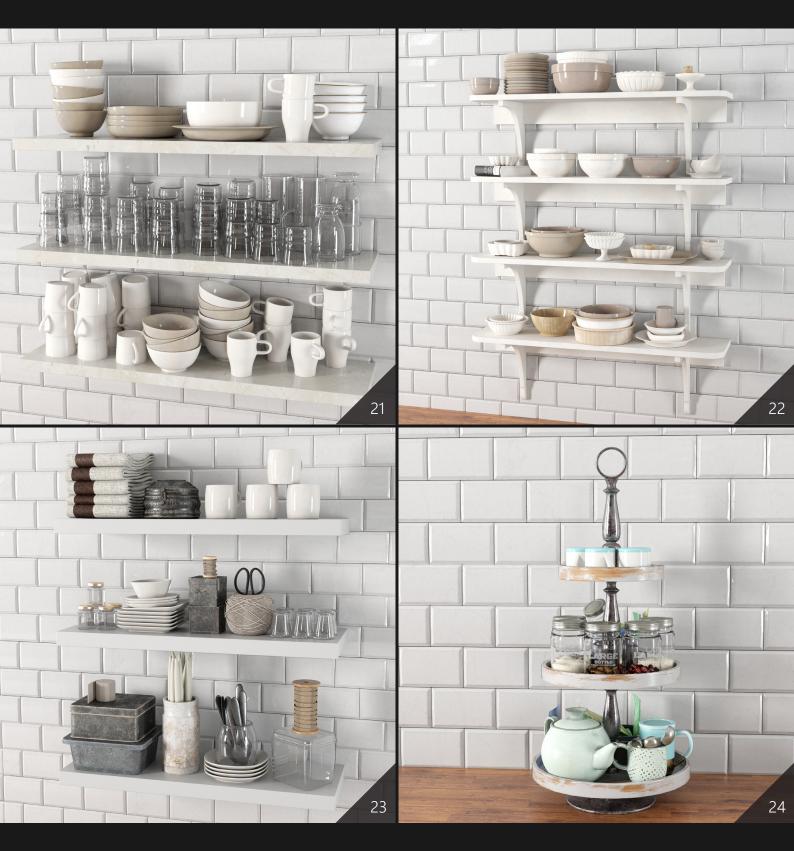

**Archmodels vol. 231** gives you 32 professional, highly detailed objects for architectural visualizations.

We included over 100 models separated into 32 sets that will fit any kitchen interior - both modern and vintage.