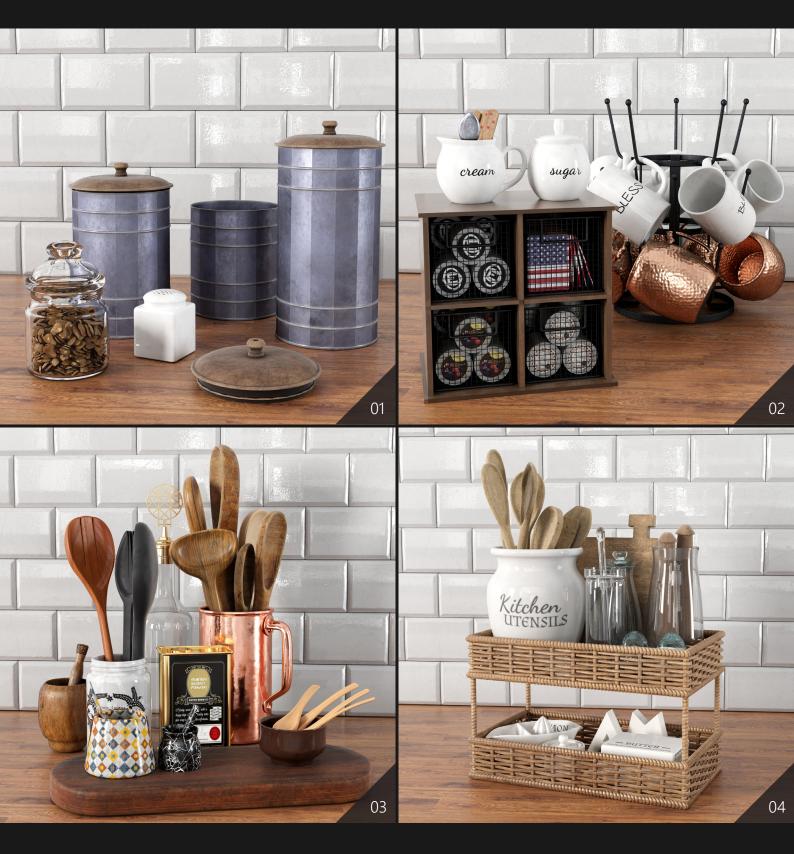

**Archmodels vol. 231** gives you 32 professional, highly detailed objects for architectural visualizations.

We included over 100 models separated into 32 sets that will fit any kitchen interior - both modern and vintage.