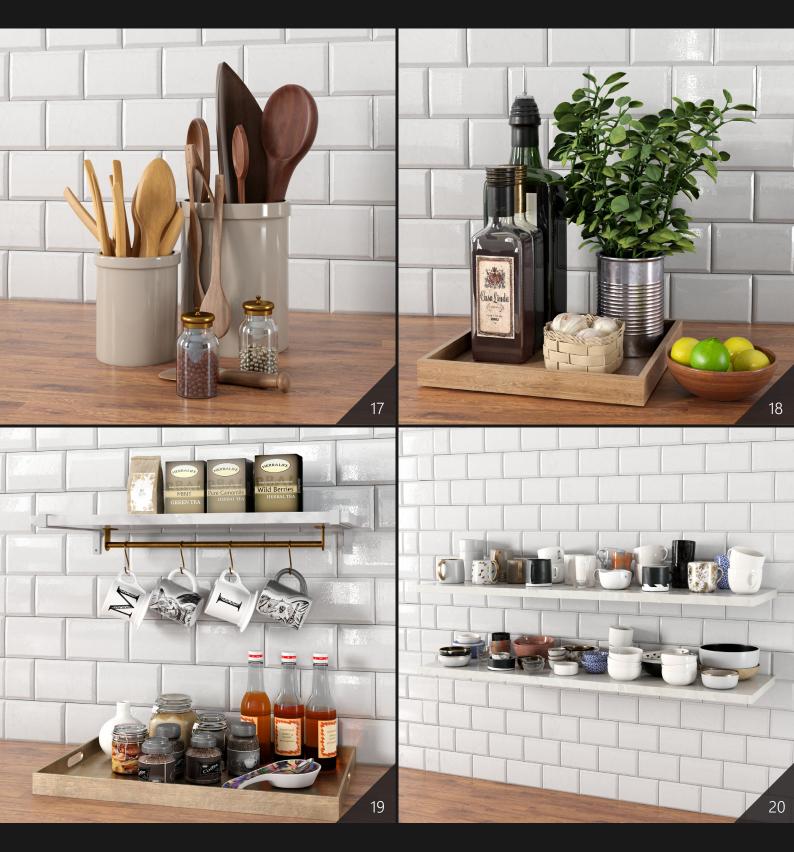

**Archmodels vol. 231** gives you 32 professional, highly detailed objects for architectural visualizations.

We included over 100 models separated into 32 sets that will fit any kitchen interior - both modern and vintage.