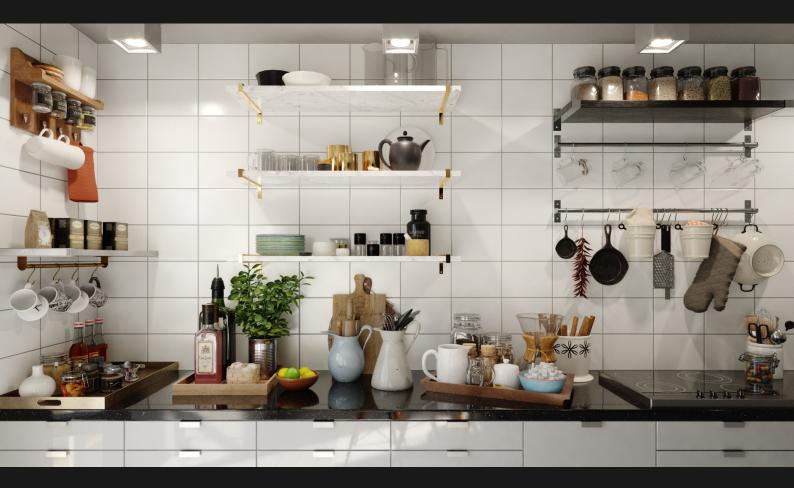

**Archmodels vol. 231** gives you 32 professional, highly detailed objects for architectural visualizations.

We included over 100 models separated into 32 sets that will fit any kitchen interior - both modern and vintage.