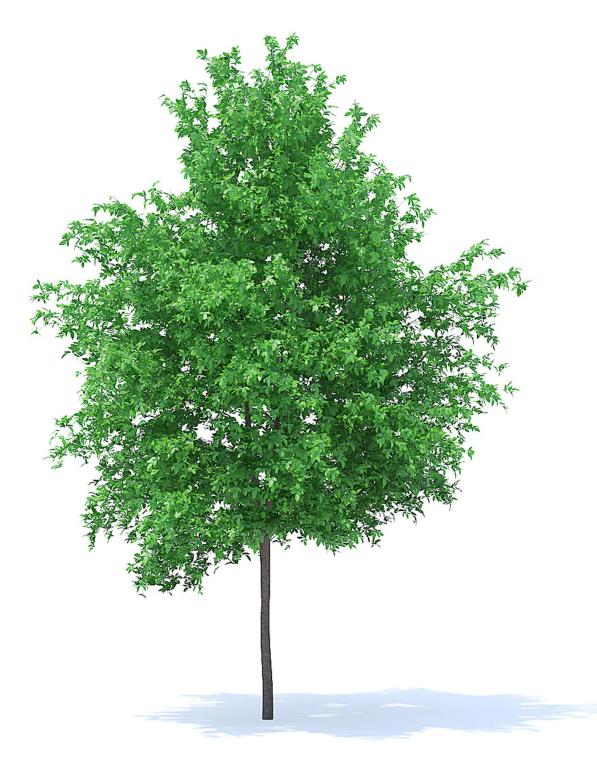

#### Apple Tree 3D Model 2.7m

## Poly: 6525 Vert: 10523 FILENAME: CGAXIS\_MODELS\_95\_01

Apple Tree with Flowers 3D Model 2.7m