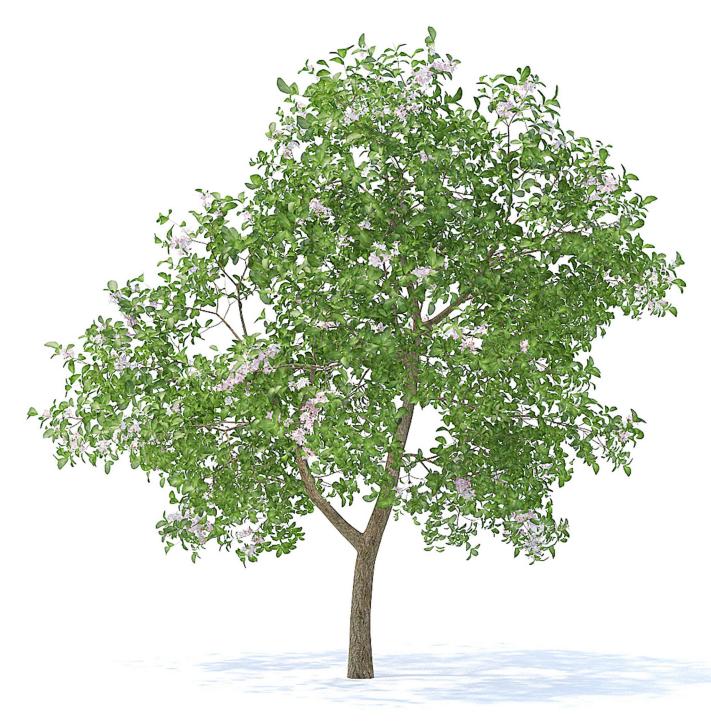

#### Apple Tree 3D Model 3.8m

# Poly: 87149 Vert: 146727 FILENAME: CGAXIS\_MODELS\_95\_04

Apple Tree with Flowers 3D Model 3.8m