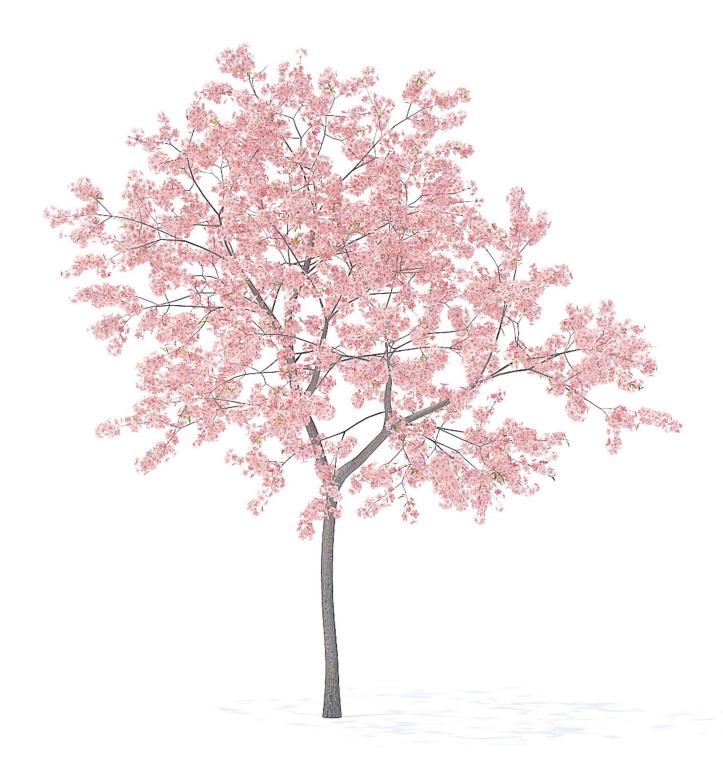

#### Cherry Tree 3D Model 2.5m

## Poly: 26544 Vert: 49299 FILENAME: CGAXIS\_MODELS\_95\_31

Cherry Tree with Flowers 3D Model 2.5m