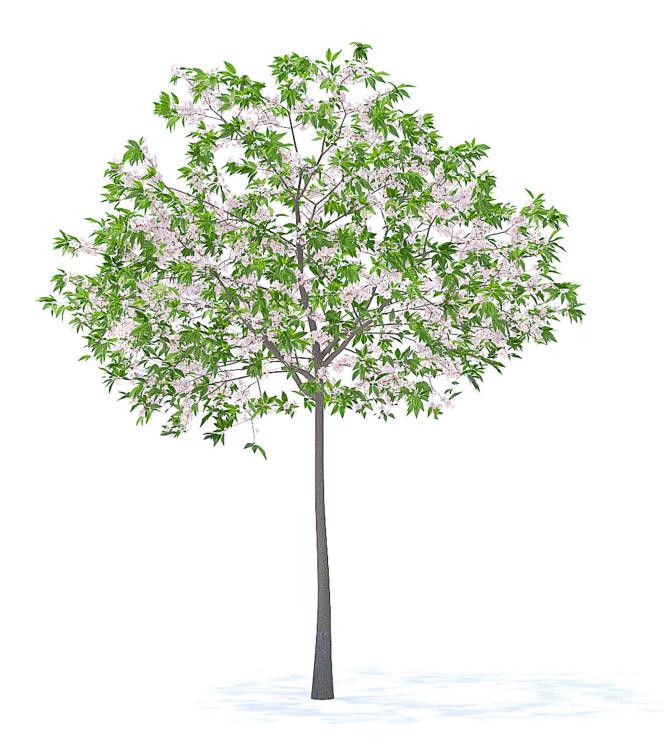

## Poly: 26544 Vert: 49299 FILENAME: CGAXIS\_MODELS\_95\_31

Cherry Tree with Flowers 3D Model 2.5m