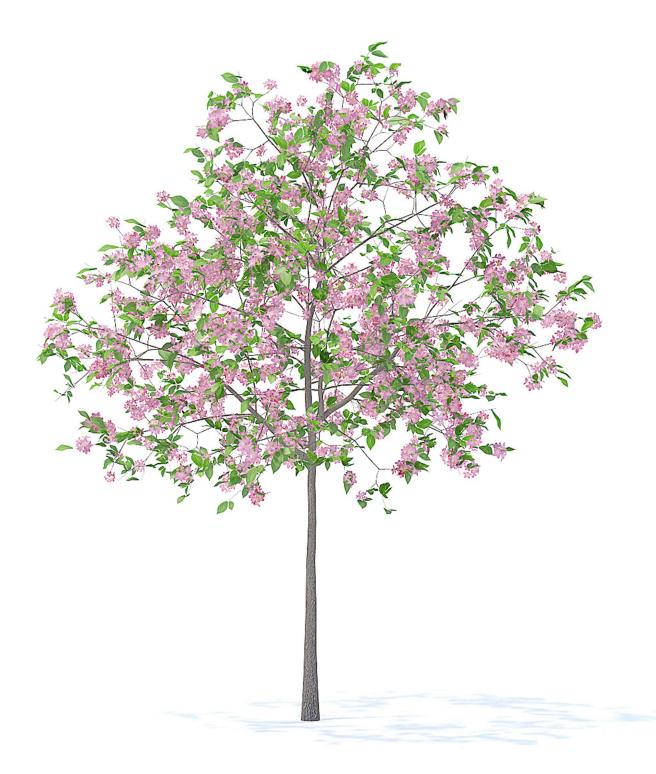

#### Apple Tree 3D Model 2.7m

## Poly: 6525 Vert: 10523 FILENAME: CGAXIS\_MODELS\_95\_01

Apple Tree with Flowers 3D Model 2.7m

#### Poly: 36585 Vert: 74462 FILENAME: CGAXIS\_MODELS\_95\_02

Apple Tree with Fruits 3D Model 2.7m