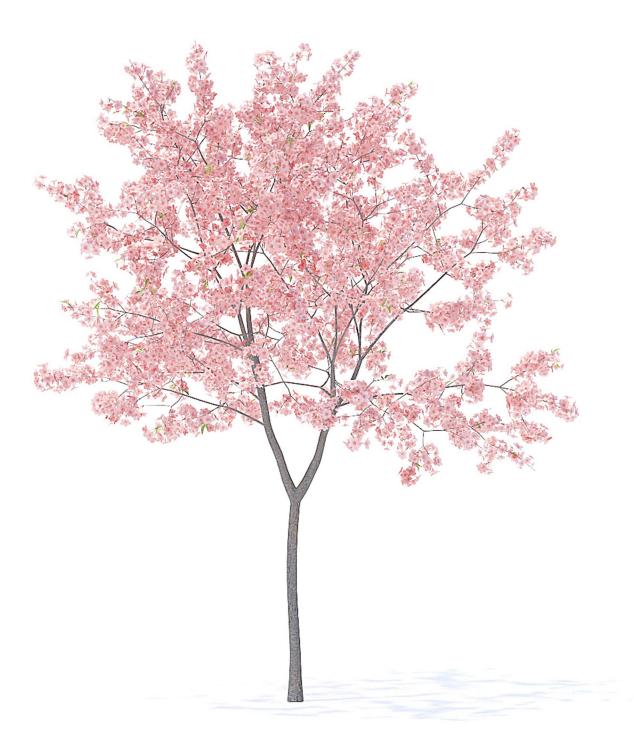

#### Cherry Tree 3D Model 2.5m

## Poly: 26544 Vert: 49299 FILENAME: CGAXIS\_MODELS\_95\_31

Cherry Tree with Flowers 3D Model 2.5m