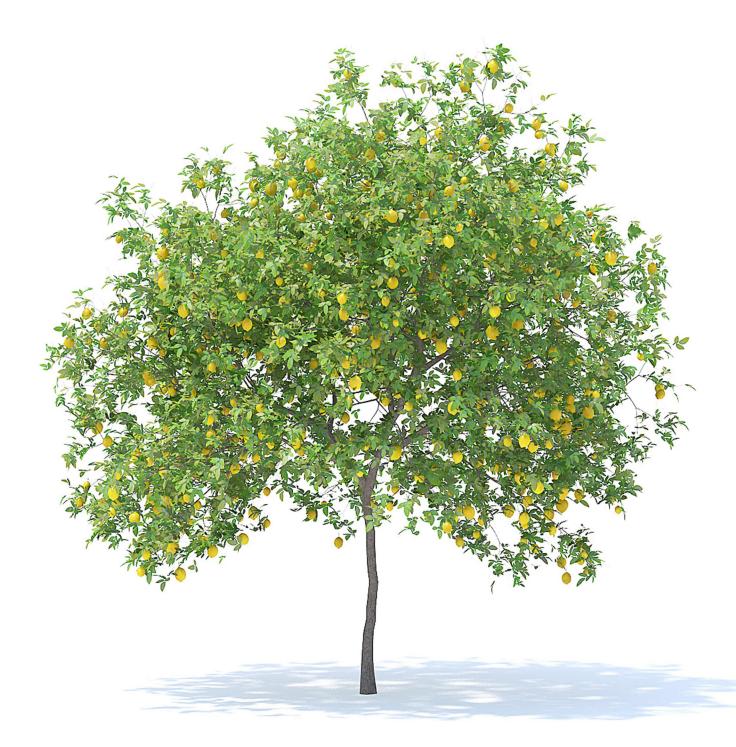

## Poly: 67814 Vert: 115919 FILENAME: CGAXIS\_MODELS\_95\_56

Lemon Tree with Fruits 3D Model 2.4m

## Poly: 35864 Vert: 42269 FILENAME: CGAXIS\_MODELS\_95\_57