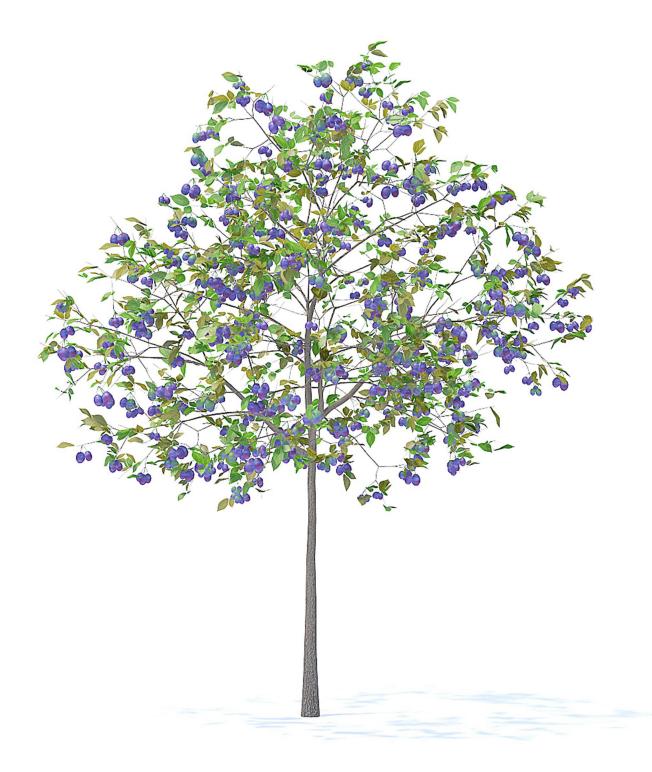

#### Plum Tree 3D Model 2m

## Poly: 22544 Vert: 40229 FILENAME: CGAXIS\_MODELS\_95\_19

Plum Tree with Flowers 3D Model 2m

## Poly: 78344 Vert: 158079 FILENAME: CGAXIS\_MODELS\_95\_20

Plum Tree with Fruits 3D Model 2m