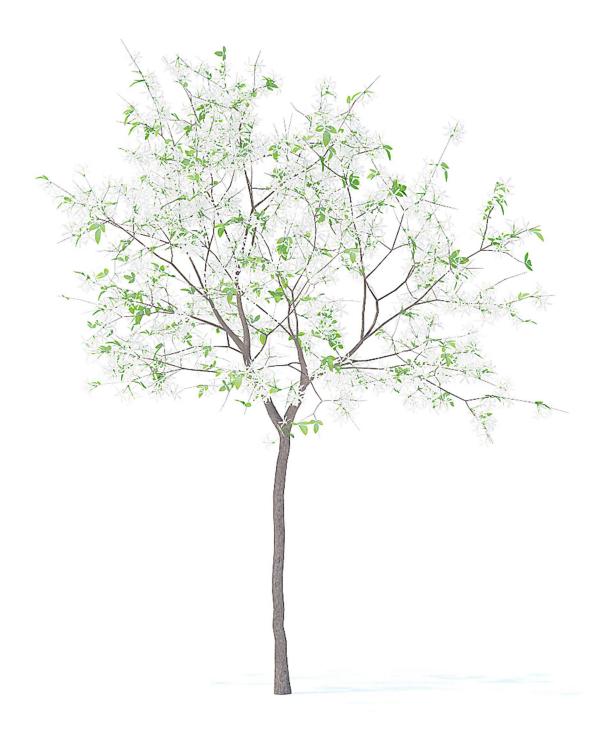

## Poly: 6525 Vert: 10523 FILENAME: CGAXIS\_MODELS\_95\_01

Apple Tree with Flowers 3D Model 2.7m

#### Poly: 36585 Vert: 74462 FILENAME: CGAXIS\_MODELS\_95\_02

Apple Tree with Fruits 3D Model 2.7m