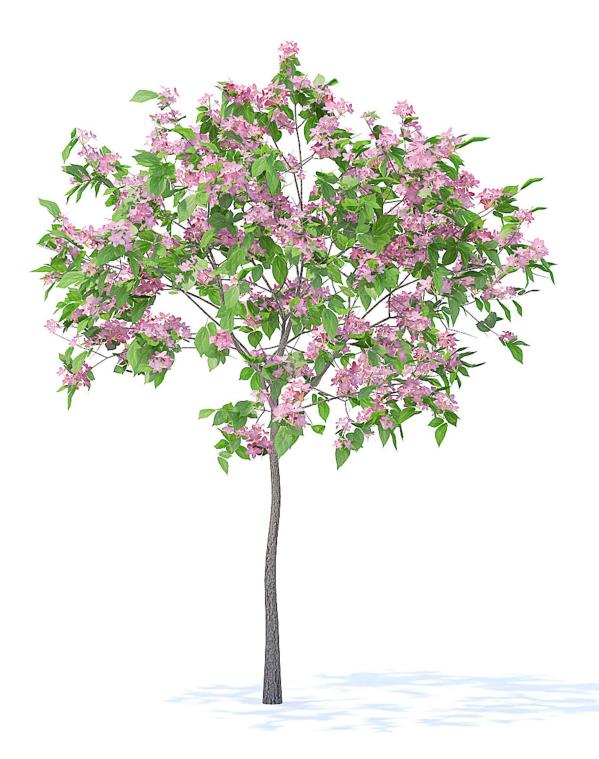

#### Apple Tree 3D Model 2.7m

## Poly: 6525 Vert: 10523 FILENAME: CGAXIS\_MODELS\_95\_01

Apple Tree with Flowers 3D Model 2.7m

#### Poly: 36585 Vert: 74462 FILENAME: CGAXIS\_MODELS\_95\_02

Apple Tree with Fruits 3D Model 2.7m