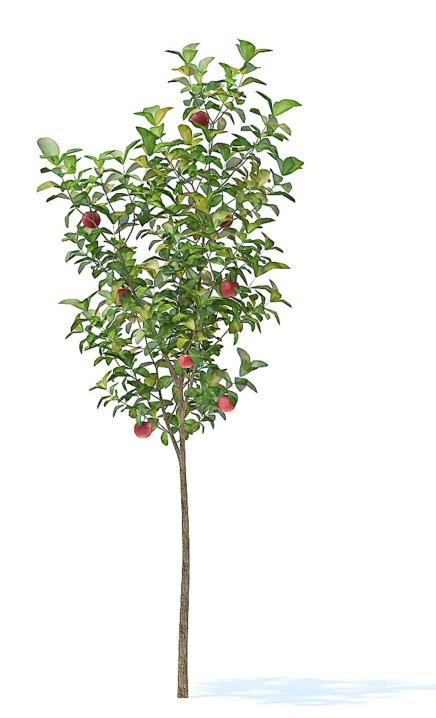

#### Poly: 36585 Vert: 74462 FILENAME: CGAXIS\_MODELS\_95\_02

Apple Tree with Fruits 3D Model 2.7m

## Poly: 10181 Vert: 14203 FILENAME: CGAXIS\_MODELS\_95\_03