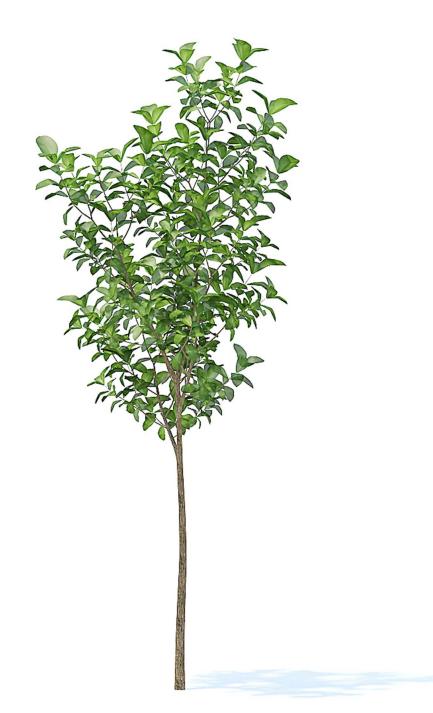

#### Apple Tree 3D Model 2.7m

## Poly: 6525 Vert: 10523 FILENAME: CGAXIS\_MODELS\_95\_01

Apple Tree with Flowers 3D Model 2.7m