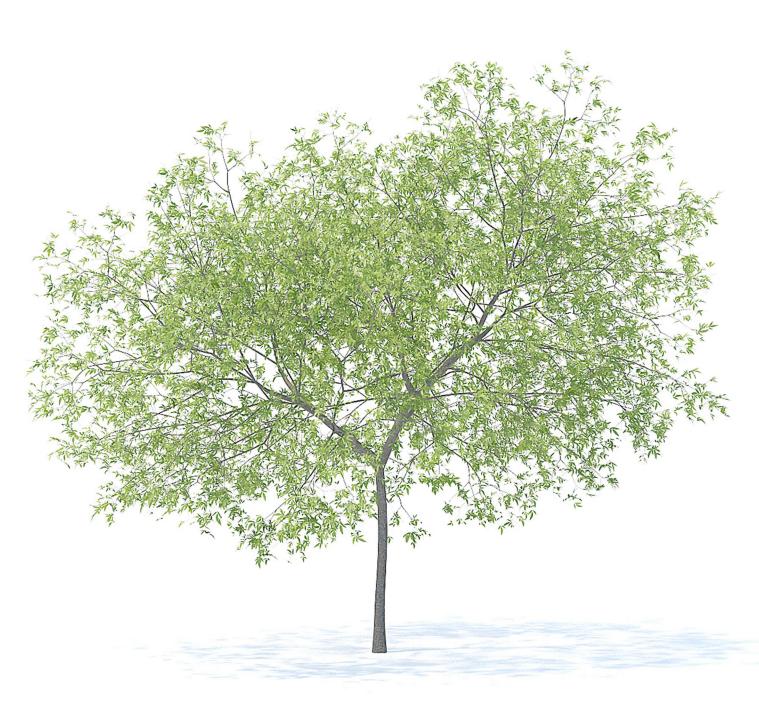

## Poly: 6525 Vert: 10523 FILENAME: CGAXIS\_MODELS\_95\_01

Apple Tree with Flowers 3D Model 2.7m