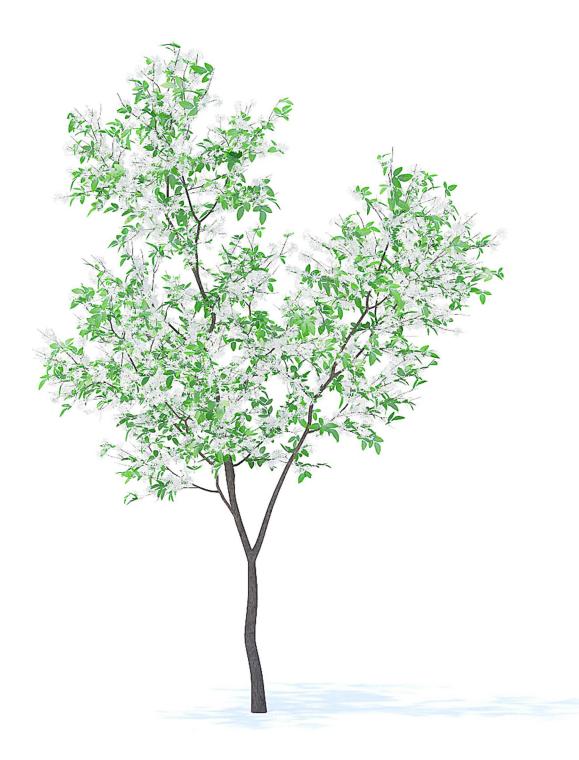

#### Orange Tree 3D Model 6m

## Poly: 337941 Vert: 538663 FILENAME: CGAXIS\_MODELS\_95\_76

Orange Tree with Flowers 3D Model 6m