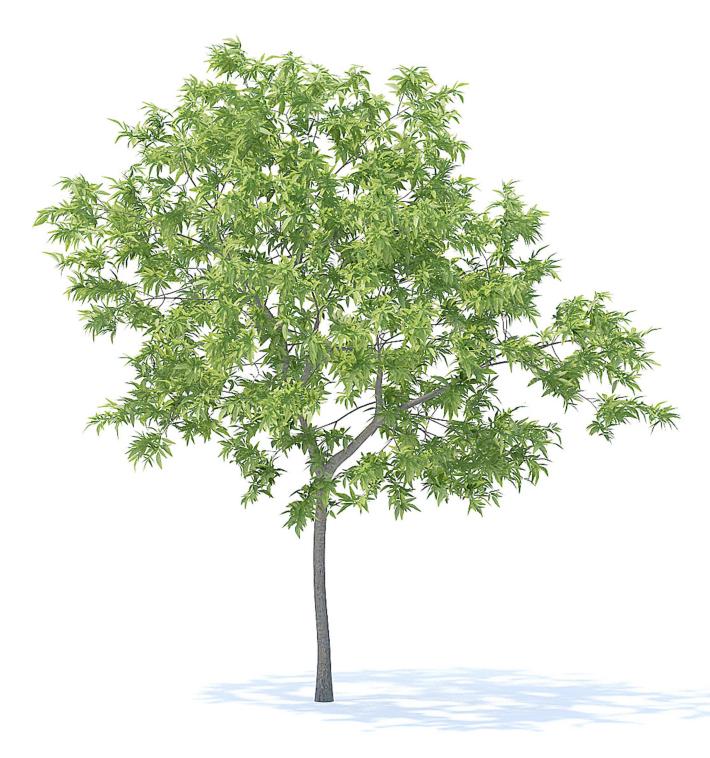

#### Apple Tree 3D Model 2.7m

## Poly: 6525 Vert: 10523 FILENAME: CGAXIS\_MODELS\_95\_01

Apple Tree with Flowers 3D Model 2.7m