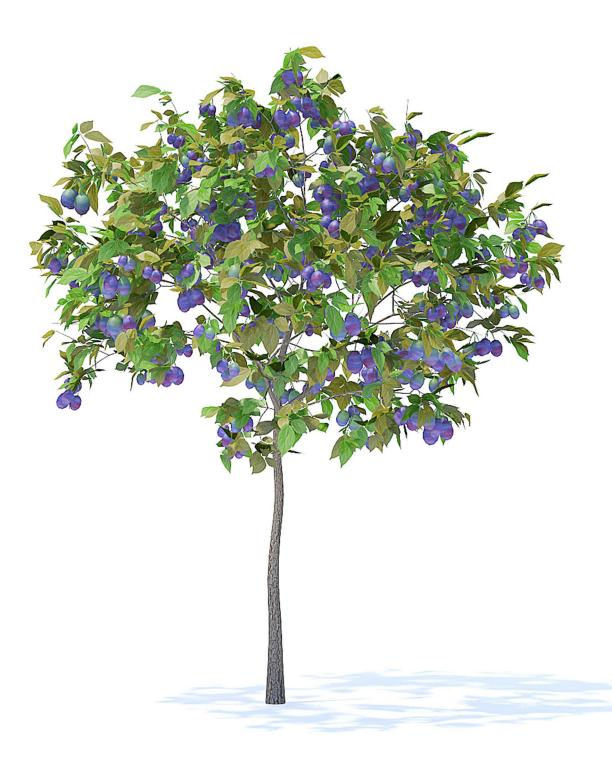

#### Plum Tree 3D Model 2m

## Poly: 22544 Vert: 40229 FILENAME: CGAXIS\_MODELS\_95\_19

Plum Tree with Flowers 3D Model 2m

## Poly: 78344 Vert: 158079 FILENAME: CGAXIS\_MODELS\_95\_20

Plum Tree with Fruits 3D Model 2m