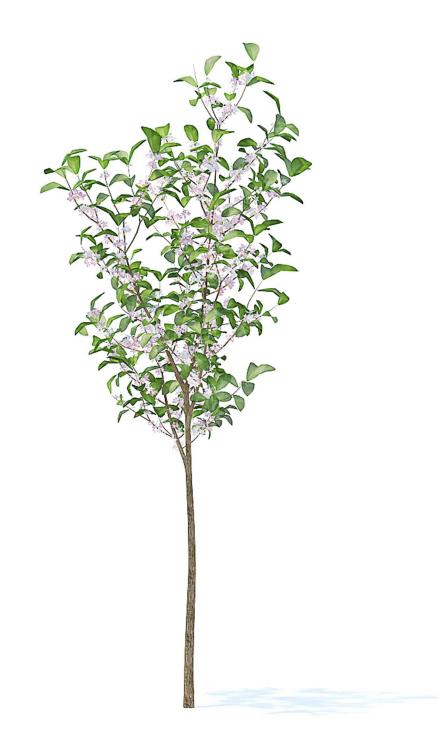

## Poly: 6525 Vert: 10523 FILENAME: CGAXIS\_MODELS\_95\_01

Apple Tree with Flowers 3D Model 2.7m

#### Poly: 36585 Vert: 74462 FILENAME: CGAXIS\_MODELS\_95\_02

Apple Tree with Fruits 3D Model 2.7m