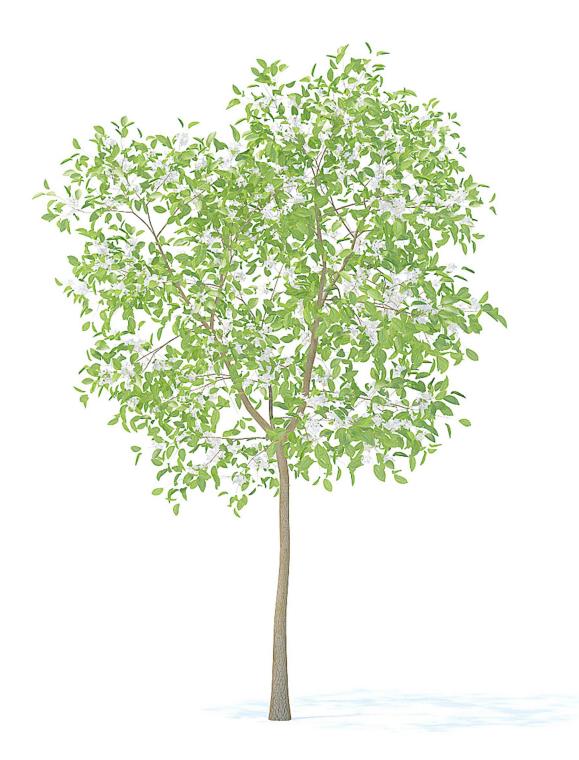

## Poly: 6525 Vert: 10523 FILENAME: CGAXIS\_MODELS\_95\_01

Apple Tree with Flowers 3D Model 2.7m

#### Poly: 36585 Vert: 74462 FILENAME: CGAXIS\_MODELS\_95\_02

Apple Tree with Fruits 3D Model 2.7m