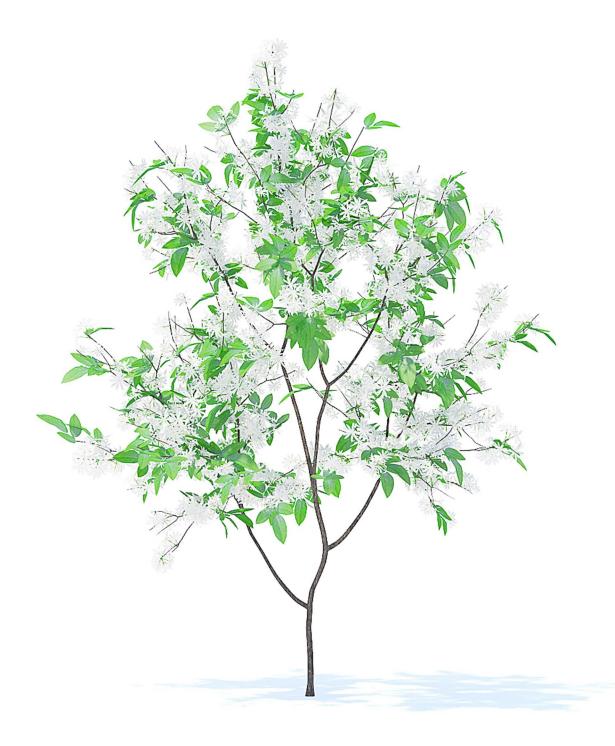

#### Apple Tree 3D Model 2.7m

## Poly: 6525 Vert: 10523 FILENAME: CGAXIS\_MODELS\_95\_01

Apple Tree with Flowers 3D Model 2.7m