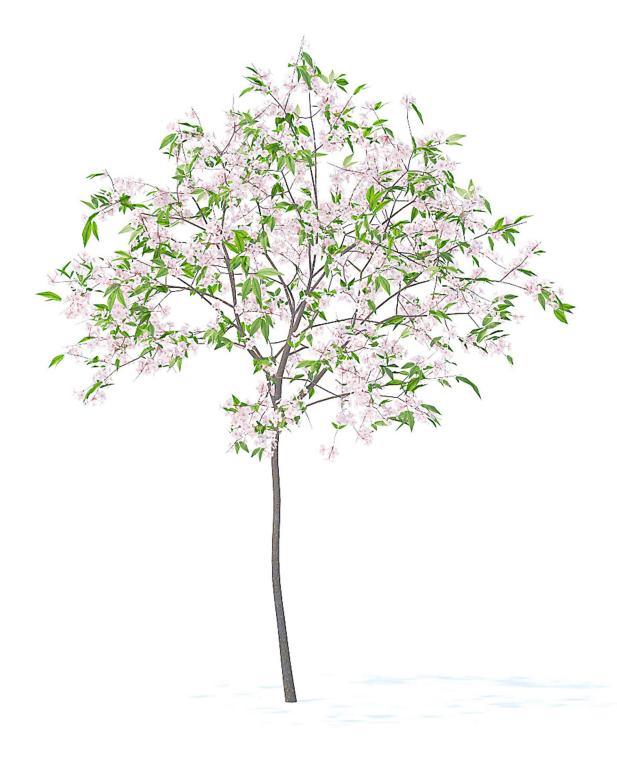

#### Cherry Tree 3D Model 2.5m

## Poly: 26544 Vert: 49299 FILENAME: CGAXIS\_MODELS\_95\_31

Cherry Tree with Flowers 3D Model 2.5m