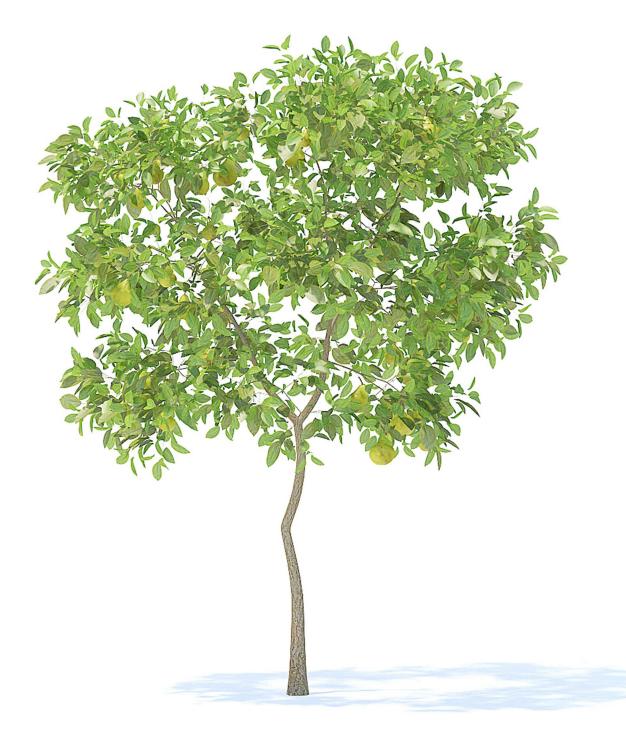

#### Pear Tree 3D Model 2.4m

## Poly: 37498 Vert: 71888 FILENAME: CGAXIS\_MODELS\_95\_10

Pear Tree with Flowers 3D Model 2.4m

## Poly: 51094 Vert: 98629 FILENAME: CGAXIS\_MODELS\_95\_11

Pear Tree with Fruits 3D Model 2.4m

## Poly: 67698 Vert: 90188 FILENAME: CGAXIS\_MODELS\_95\_12