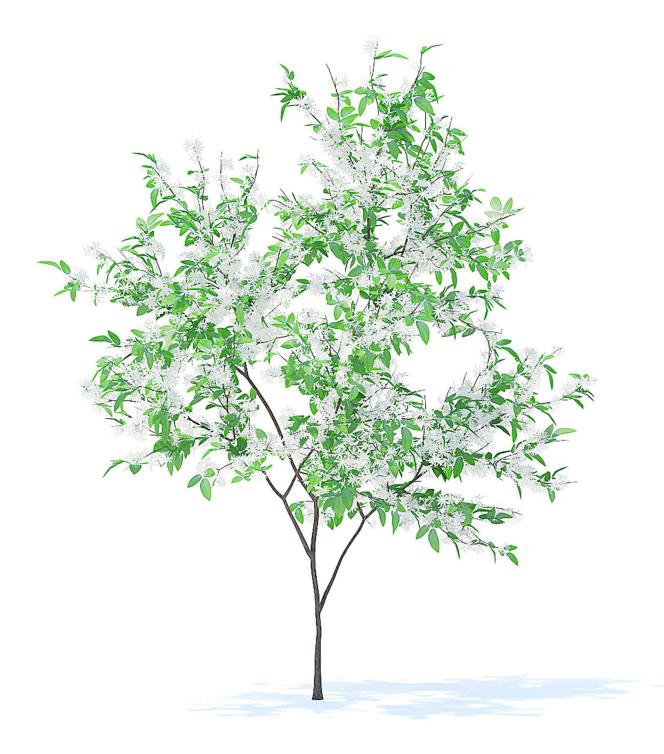

## Poly: 6525 Vert: 10523 FILENAME: CGAXIS\_MODELS\_95\_01

Apple Tree with Flowers 3D Model 2.7m

#### Poly: 36585 Vert: 74462 FILENAME: CGAXIS\_MODELS\_95\_02

Apple Tree with Fruits 3D Model 2.7m