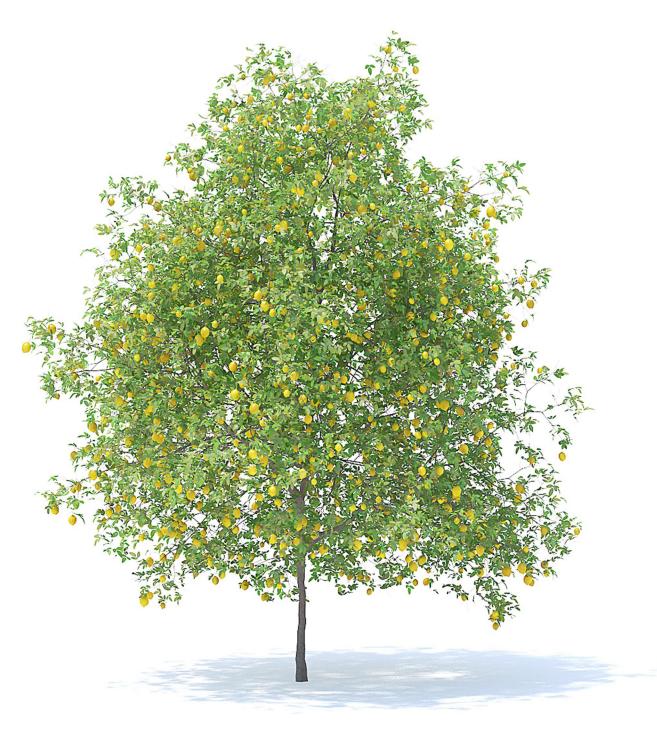

#### Lemon Tree 3D Model 2.4m

#### Poly: 41514 Vert: 81719 FILENAME: CGAXIS\_MODELS\_95\_55

Lemon Tree with Flowers 3D Model 2.4m

## Poly: 67814 Vert: 115919 FILENAME: CGAXIS\_MODELS\_95\_56

Lemon Tree with Fruits 3D Model 2.4m