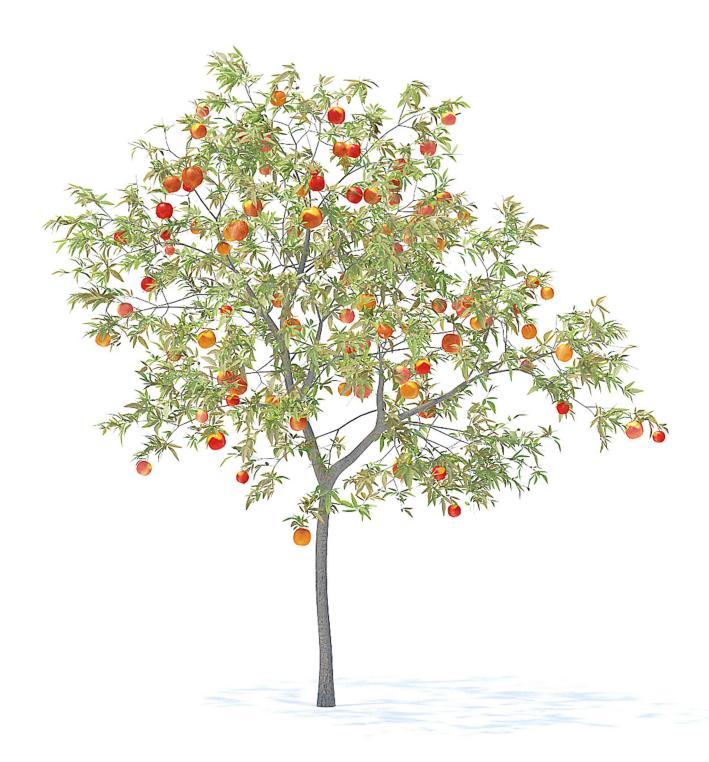

_MODELS\_95\_40





#### Cherry Tree with Flowers 3D Model 6.5m



## Poly: 1556648 Vert: 2612433 FILENAME: CGAXIS\_MODELS\_95\_41





#### Cherry Tree with Fruits 3D Model 6.5m



## Poly: 1126648 Vert: 1151433 FILENAME: CGAXIS\_MODELS\_95\_42





#### Peach Tree 3D Model 2.3m



## Poly: 24714 Vert: 43919 FILENAME: CGAXIS\_MODELS\_95\_43





Peach Tree with Flowers 3D Model 2.3m



## Poly: 199314 Vert: 353519 FILENAME: CGAXIS\_MODELS\_95\_44





Peach Tree with Fruits 3D Model 2.3m



## Poly: 26914 Vert: 35419 FILENAME: CGAXIS\_MODELS\_95\_45





#### Peach Tree 3D Model 3m



# Poly: 53146 Vert: 103431 FILENAME: CGAXIS\_MODELS\_95\_46





Peach Tree with Flowers 3D Model 3m



# Poly: 329746 Vert: 587031 FILENAME: CGAXIS\_MODELS\_95\_47





Peach Tree with Fruits 3D Model 3m



# Poly: 38546 Vert: 57131 FILENAME: CGAXIS\_MODELS\_95\_48





#### Peach Tree 3D Model 5.8m



# Poly: 348570 Vert: 488743 FILENAME: CGAXIS\_MODELS\_95\_49





#### Peach Tree with Flowers 3D Model 5.8m



## Poly: 1193570 Vert: 1973743 FILENAME: CGAXIS\_MODELS\_95\_50





#### Peach Tree with Fruits 3D Model 5.8m



# Poly: 402570 Vert: 529543 FILENAME: CGAXIS\_MODELS\_95\_51





#### Peach Tree 3D Model 7.5m



## Poly: 606248 Vert: 938553 FILENAME: CGAXIS\_MODELS\_95\_52





Peach Tree with Flowers 3D Model 7.5m



#### Poly: 2892248 Vert: 4972053 FILENAME: CGAXIS\_MODELS\_95\_53





#### Peach Tree with Fruits 3D Model 7.5m



# Poly: 649248 Vert: 860453 FILENAME: CGAXIS\_MODELS\_95\_54





#### Lemon Tree 3D Model 2.4m



#### Poly: 41514 Vert: 81719 FILENAME: CGAXIS\_MODELS