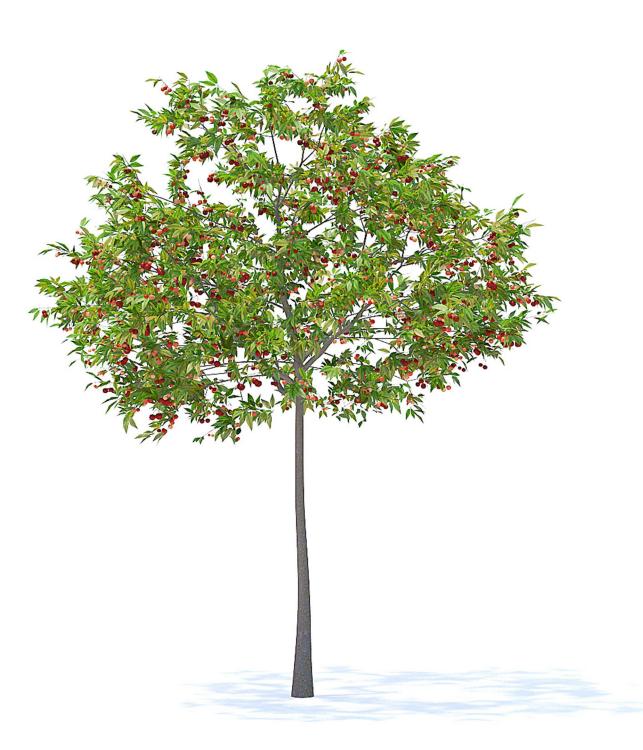

#### Poly: 36585 Vert: 74462 FILENAME: CGAXIS\_MODELS\_95\_02

Apple Tree with Fruits 3D Model 2.7m

## Poly: 10181 Vert: 14203 FILENAME: CGAXIS\_MODELS\_95\_03