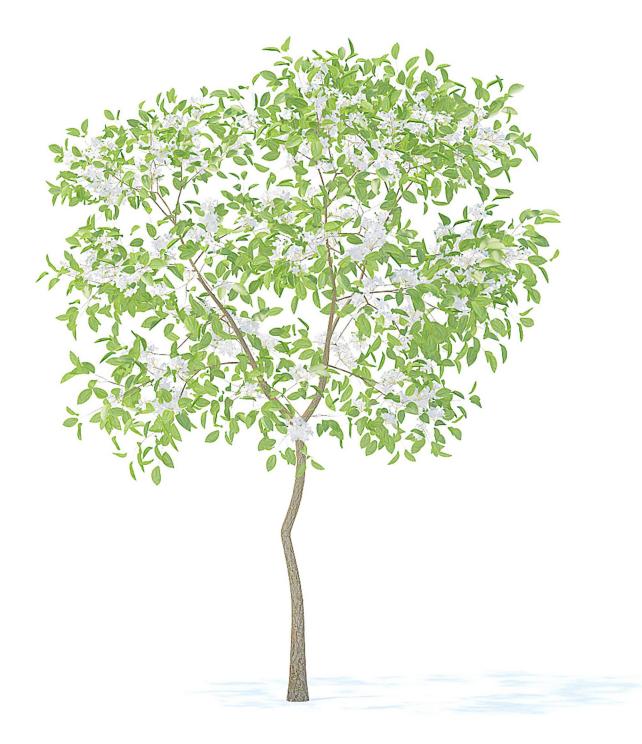

## Poly: 6525 Vert: 10523 FILENAME: CGAXIS\_MODELS\_95\_01

Apple Tree with Flowers 3D Model 2.7m

#### Poly: 36585 Vert: 74462 FILENAME: CGAXIS\_MODELS\_95\_02

Apple Tree with Fruits 3D Model 2.7m