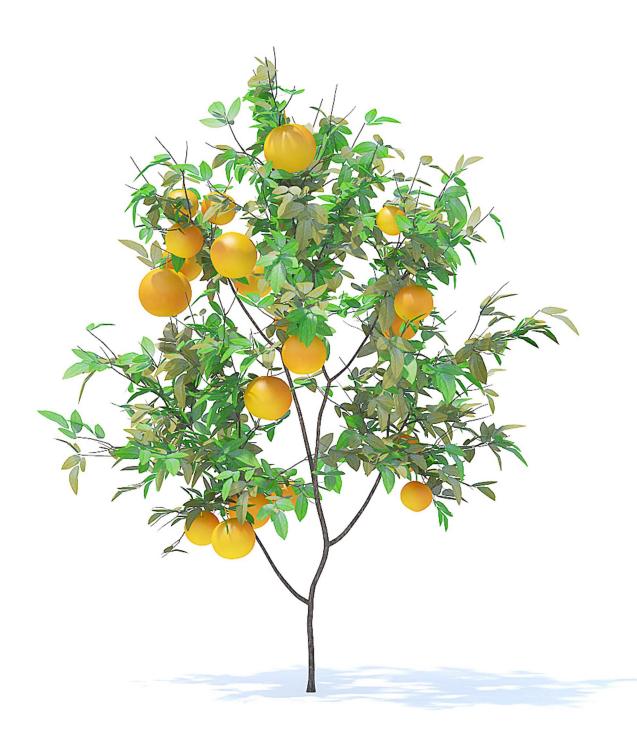

#### Orange Tree 3D Model 1.6m

#### Poly: 34644 Vert: 54559 FILENAME: CGAXIS\_MODELS\_95\_67

Orange Tree with Flowers 3D Model 1.6m

#### Poly: 98244 Vert: 196159 FILENAME: CGAXIS\_MODELS\_95\_68

Orange Tree with Fruits 3D Model 1.6m