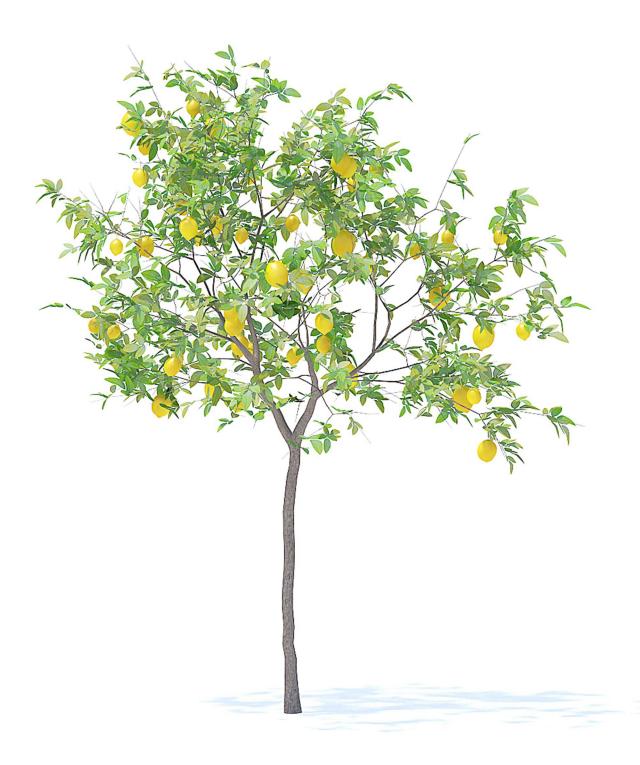

## Poly: 67814 Vert: 115919 FILENAME: CGAXIS\_MODELS\_95\_56

Lemon Tree with Fruits 3D Model 2.4m