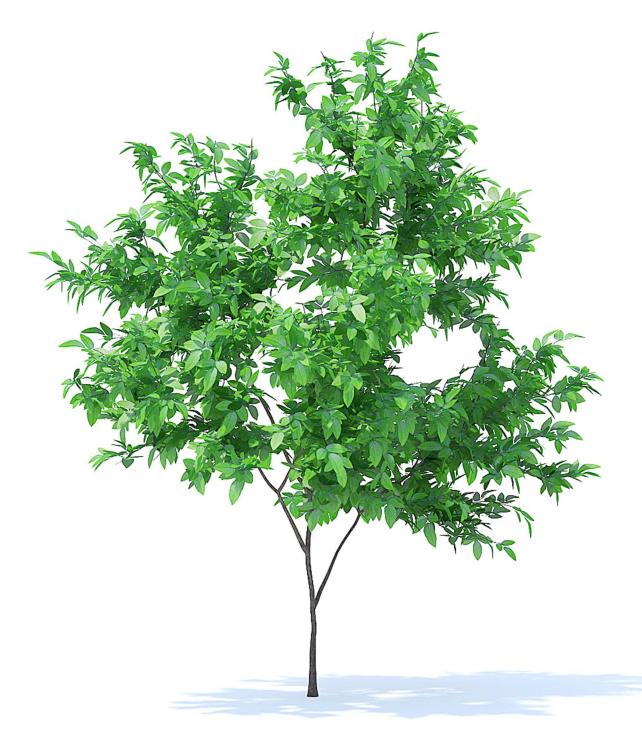

#### Apple Tree 3D Model 2.7m

## Poly: 6525 Vert: 10523 FILENAME: CGAXIS\_MODELS\_95\_01

Apple Tree with Flowers 3D Model 2.7m