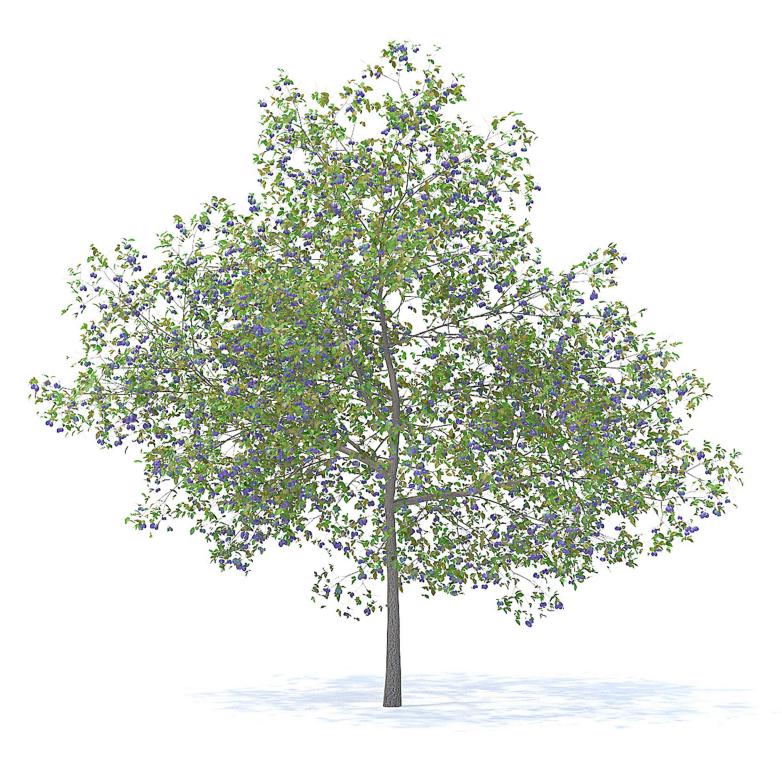

#### Plum Tree 3D Model 2m

## Poly: 22544 Vert: 40229 FILENAME: CGAXIS\_MODELS\_95\_19

Plum Tree with Flowers 3D Model 2m

## Poly: 78344 Vert: 158079 FILENAME: CGAXIS\_MODELS\_95\_20

Plum Tree with Fruits 3D Model 2m