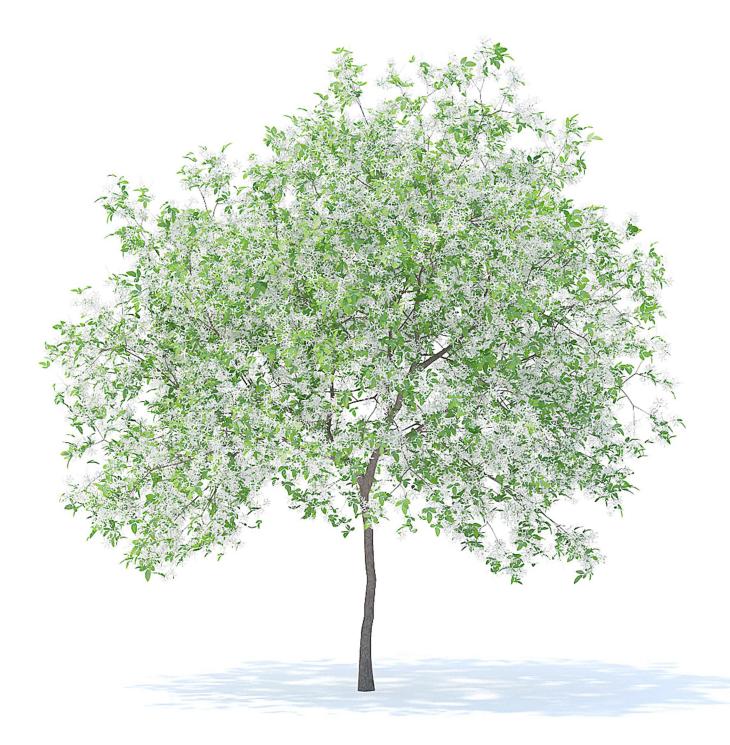

## Poly: 6525 Vert: 10523 FILENAME: CGAXIS\_MODELS\_95\_01

Apple Tree with Flowers 3D Model 2.7m

#### Poly: 36585 Vert: 74462 FILENAME: CGAXIS\_MODELS\_95\_02

Apple Tree with Fruits 3D Model 2.7m