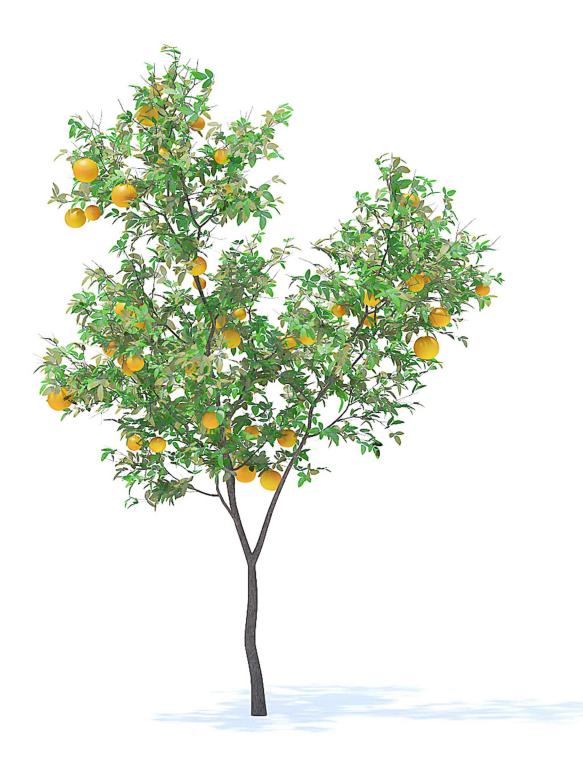

#### Orange Tree 3D Model 6m

## Poly: 337941 Vert: 538663 FILENAME: CGAXIS\_MODELS\_95\_76

Orange Tree with Flowers 3D Model 6m

#### Poly: 1363941 Vert: 2824663 FILENAME: CGAXIS\_MODELS\_95\_77

Orange Tree with Fruits 3D Model 6m

## Poly: 396641 Vert: 518563 FILENAME: CGAXIS\_MODELS\_95\_78