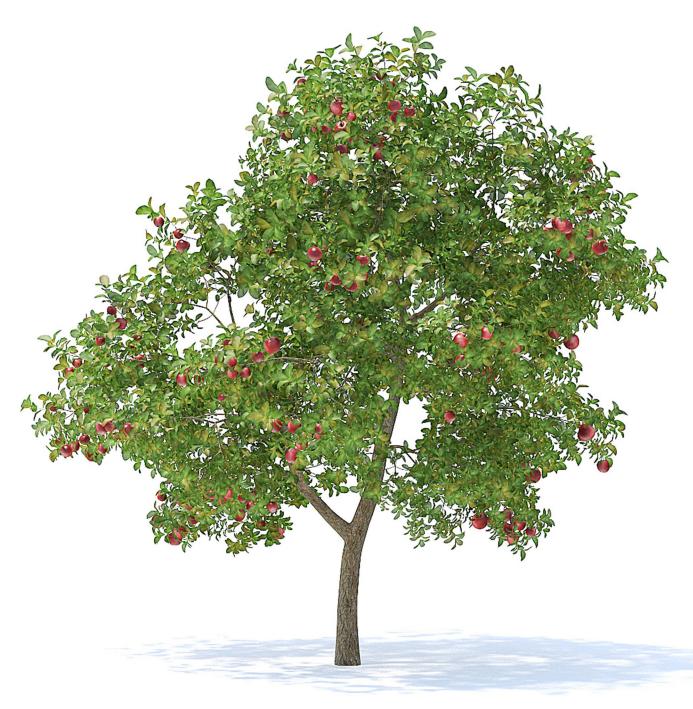

#### Poly: 108807 Vert: 190120 FILENAME: CGAXIS\_MODELS\_95\_05

Apple Tree with Fruits 3D Model 3.8m

## Poly: 121424 Vert: 181227 FILENAME: CGAXIS\_MODELS\_95\_06