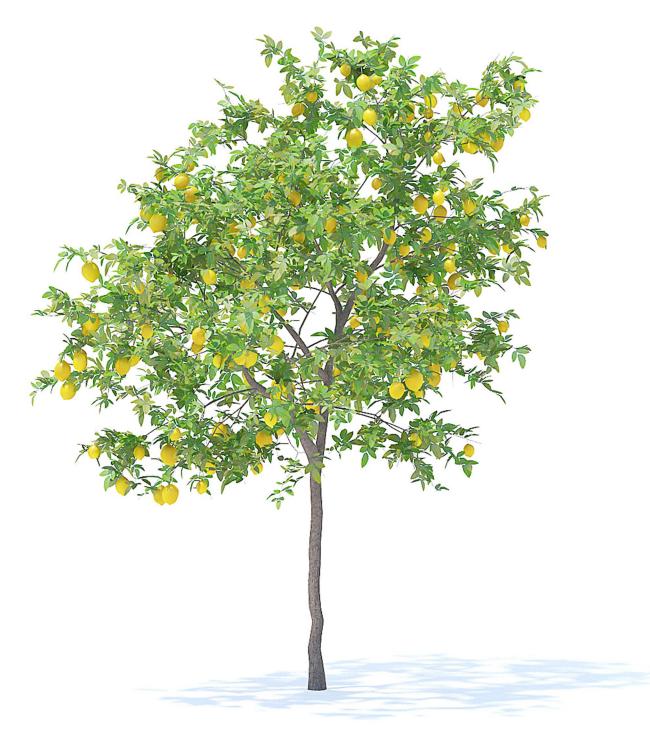

#### Lemon Tree 3D Model 2.4m

#### Poly: 41514 Vert: 81719 FILENAME: CGAXIS\_MODELS\_95\_55

Lemon Tree with Flowers 3D Model 2.4m

## Poly: 67814 Vert: 115919 FILENAME: CGAXIS\_MODELS\_95\_56

Lemon Tree with Fruits 3D Model 2.4m

## Poly: 35864 Vert: 42269 FILENAME: CGAXIS\_MODELS\_95\_57