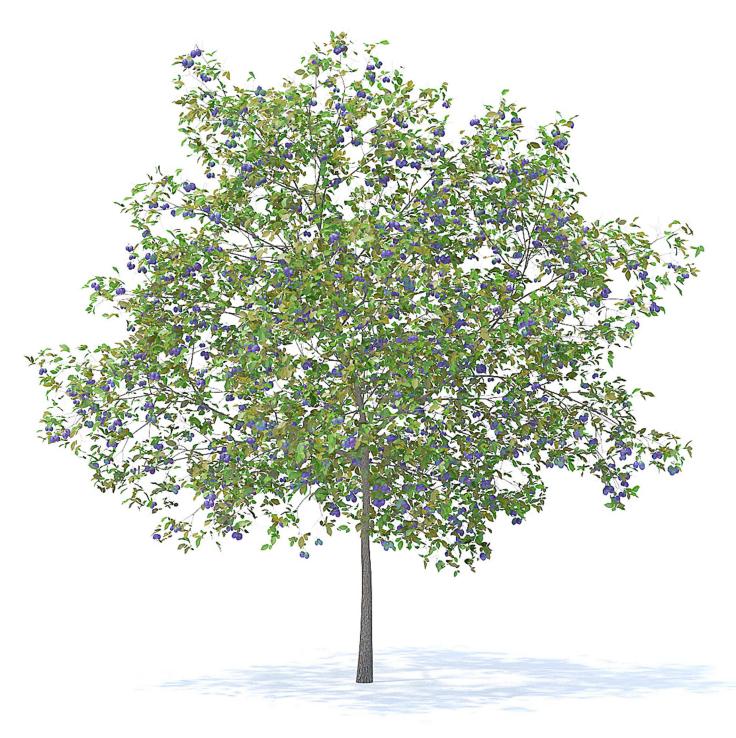

#### Plum Tree 3D Model 2m

## Poly: 22544 Vert: 40229 FILENAME: CGAXIS\_MODELS\_95\_19

Plum Tree with Flowers 3D Model 2m

## Poly: 78344 Vert: 158079 FILENAME: CGAXIS\_MODELS\_95\_20

Plum Tree with Fruits 3D Model 2m