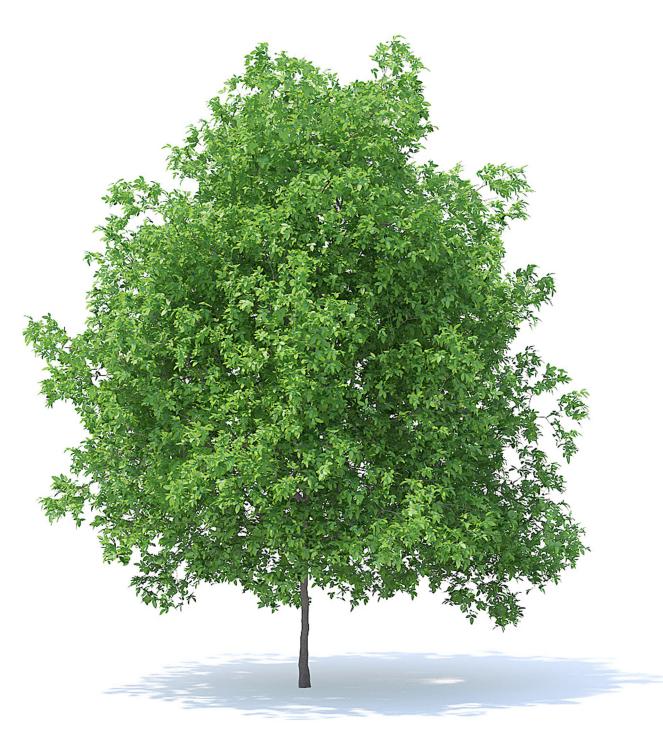

#### Apple Tree 3D Model 2.7m

## Poly: 6525 Vert: 10523 FILENAME: CGAXIS\_MODELS\_95\_01

Apple Tree with Flowers 3D Model 2.7m