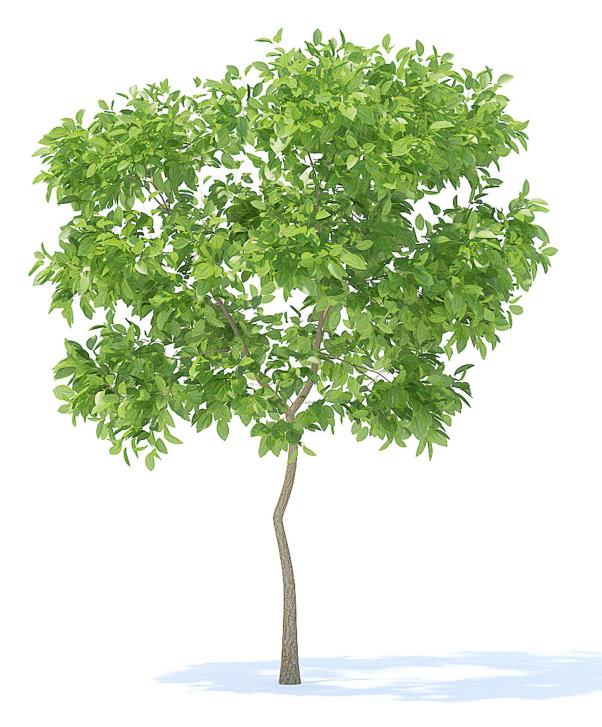

#### Apple Tree 3D Model 2.7m

## Poly: 6525 Vert: 10523 FILENAME: CGAXIS\_MODELS\_95\_01

Apple Tree with Flowers 3D Model 2.7m