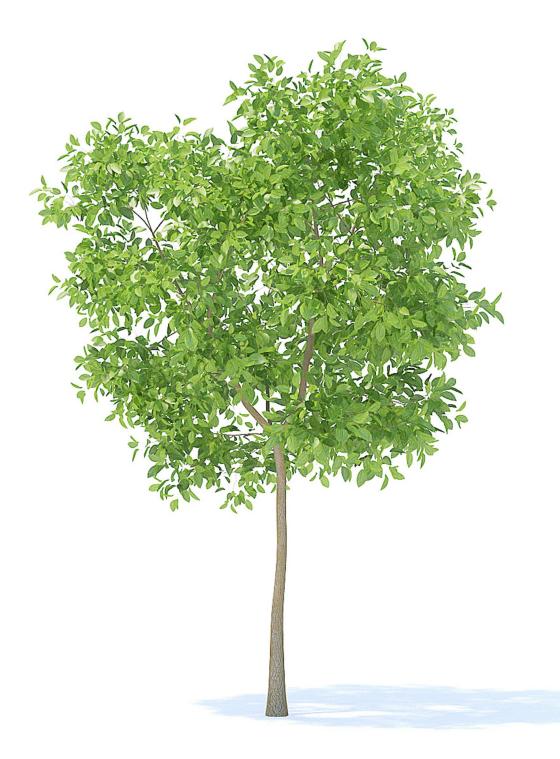

#### Apple Tree 3D Model 2.7m

## Poly: 6525 Vert: 10523 FILENAME: CGAXIS\_MODELS\_95\_01

Apple Tree with Flowers 3D Model 2.7m