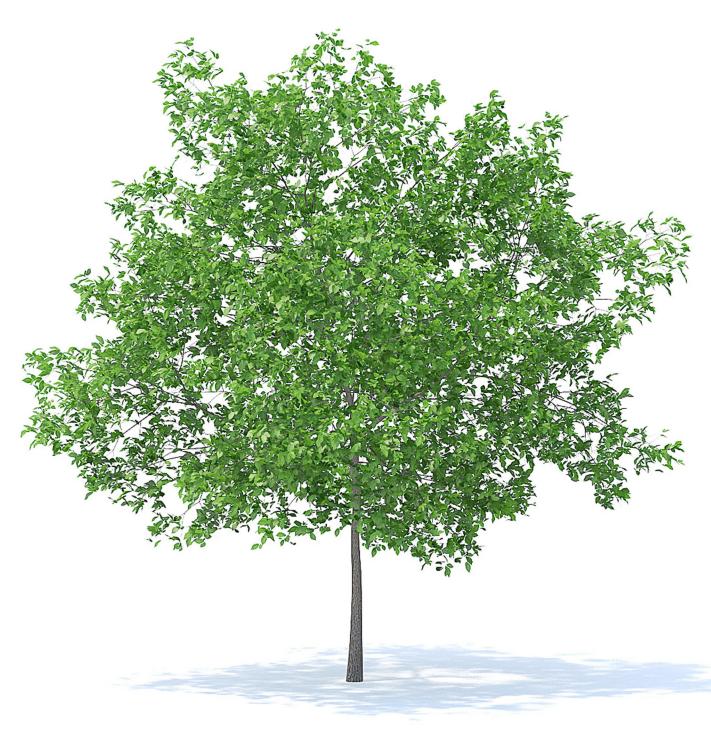

#### Plum Tree 3D Model 2m

## Poly: 22544 Vert: 40229 FILENAME: CGAXIS\_MODELS\_95\_19

Plum Tree with Flowers 3D Model 2m

## Poly: 78344 Vert: 158079 FILENAME: CGAXIS\_MODELS\_95\_20

Plum Tree with Fruits 3D Model 2m