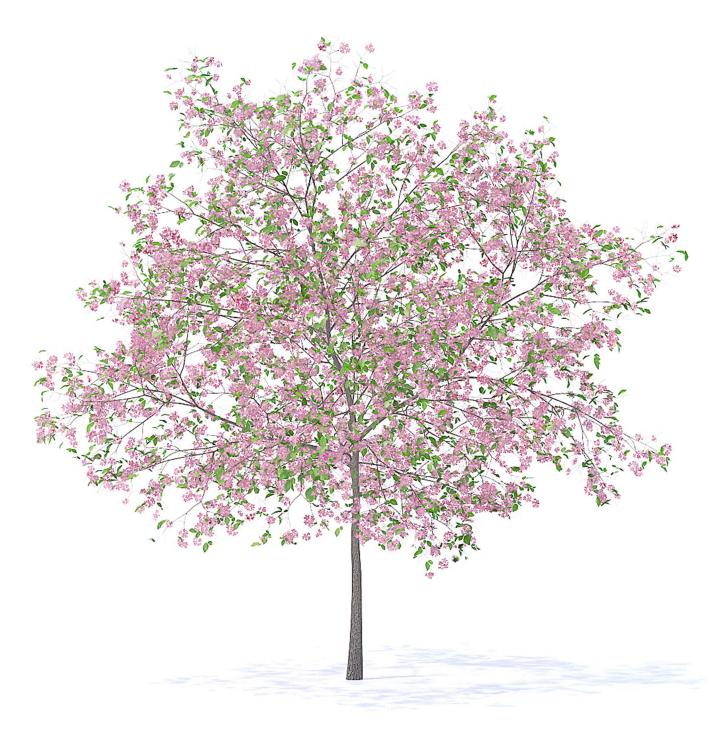

#### Plum Tree 3D Model 2m

## Poly: 22544 Vert: 40229 FILENAME: CGAXIS\_MODELS\_95\_19

Plum Tree with Flowers 3D Model 2m

## Poly: 78344 Vert: 158079 FILENAME: CGAXIS\_MODELS\_95\_20

Plum Tree with Fruits 3D Model 2m