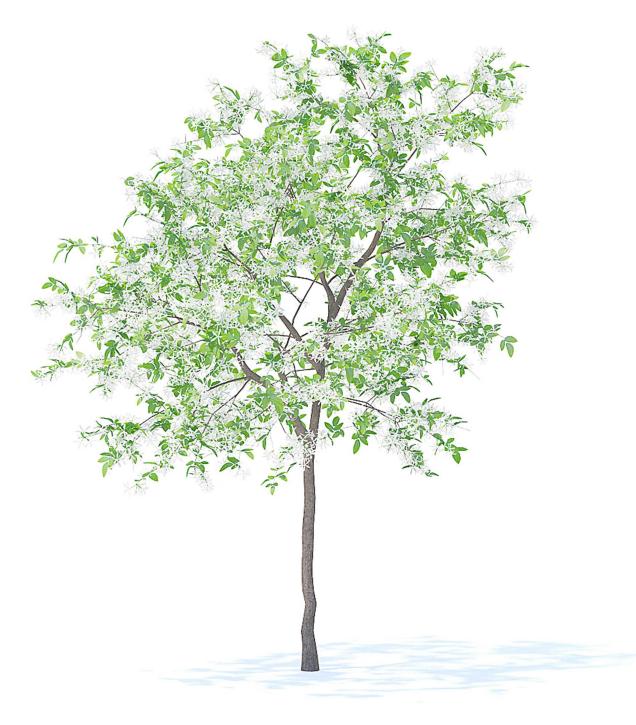

## Poly: 6525 Vert: 10523 FILENAME: CGAXIS\_MODELS\_95\_01

Apple Tree with Flowers 3D Model 2.7m

#### Poly: 36585 Vert: 74462 FILENAME: CGAXIS\_MODELS\_95\_02

Apple Tree with Fruits 3D Model 2.7m