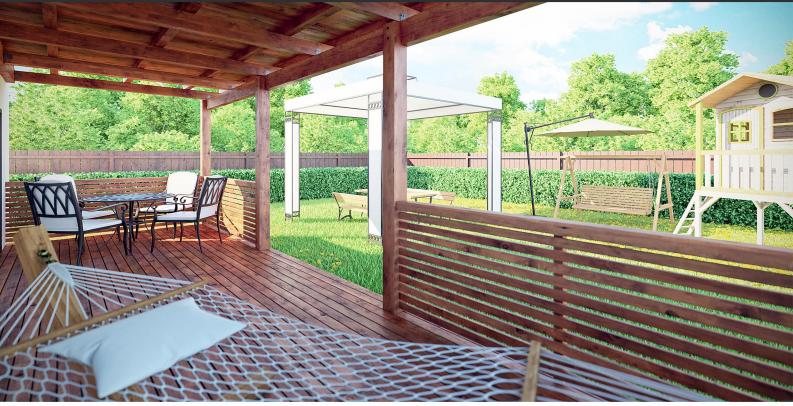

#### DESCRIPTION

Fruit Trees 3D Models Collection Volume 95 by CGAxis is a set of 78 trees. In it you can find: apple, pear, plum, cherry, peach, lemon and orange trees in different sizes and in different seasons: with green leaves, with flowers and with fruits. All models in this collection are prepared for 3ds max 2010 (V-Ray, Corona, Mental Ray, Scanline), Cinema 4D R15 (Advanced Renderer, V-Ray), FBX, OBJ and VRMESH (V-Ray Proxy with 3ds max materials) file formats.