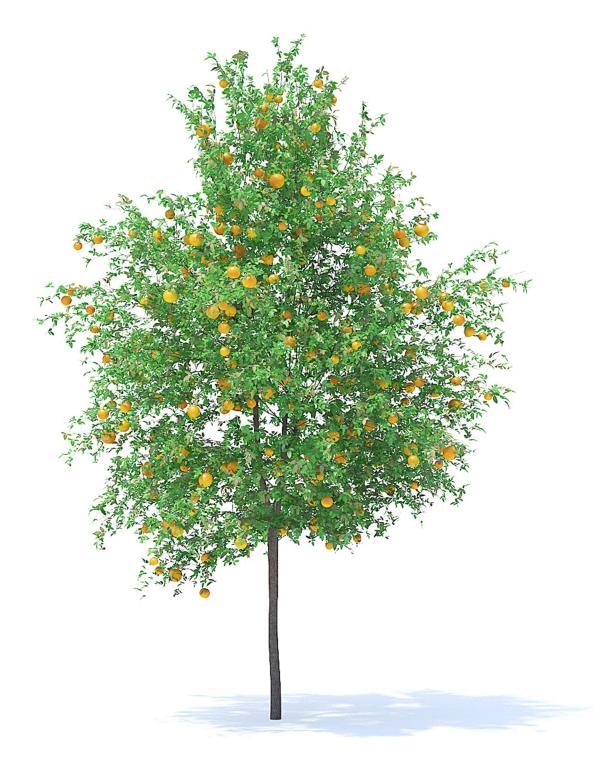

#### Poly: 36585 Vert: 74462 FILENAME: CGAXIS\_MODELS\_95\_02

Apple Tree with Fruits 3D Model 2.7m

## Poly: 10181 Vert: 14203 FILENAME: CGAXIS\_MODELS\_95\_03