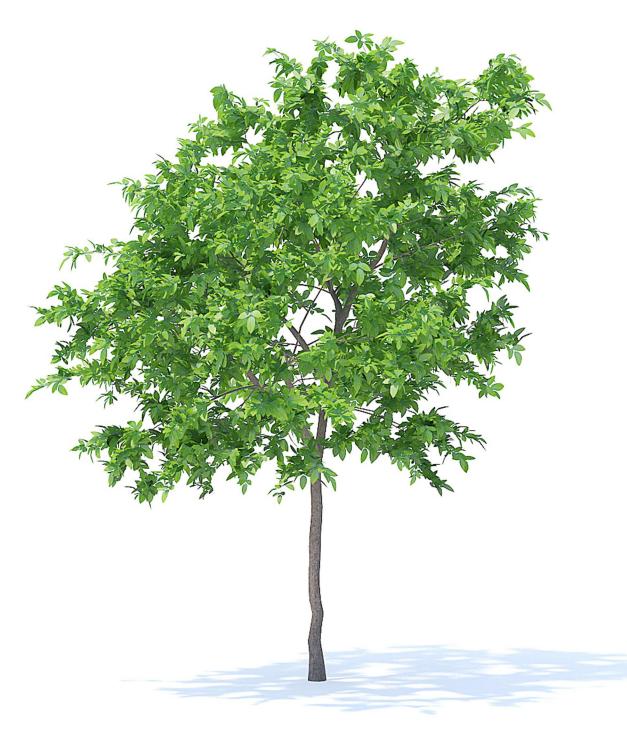

#### Apple Tree 3D Model 2.7m

## Poly: 6525 Vert: 10523 FILENAME: CGAXIS\_MODELS\_95\_01

Apple Tree with Flowers 3D Model 2.7m