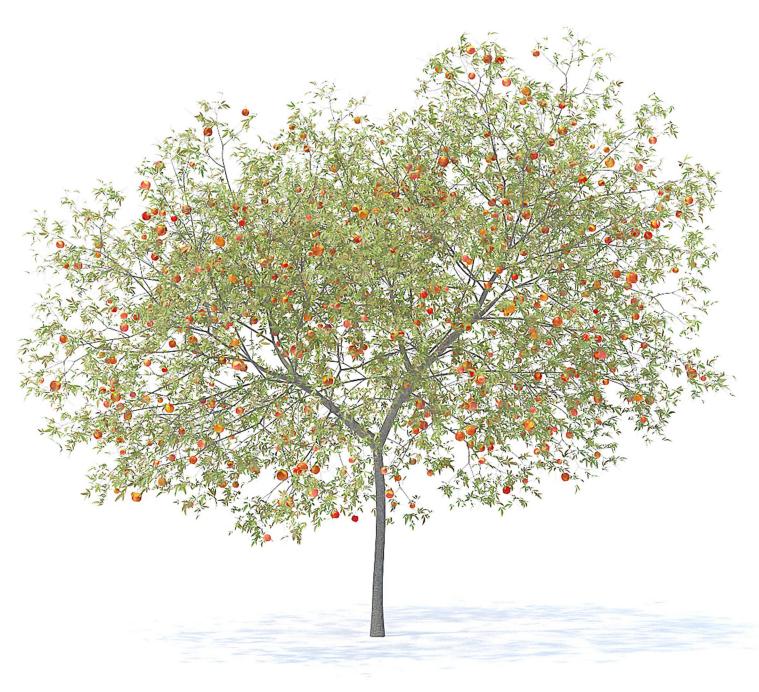

GAXIS\_MODELS\_95\_43





Peach Tree with Flowers 3D Model 2.3m



## Poly: 199314 Vert: 353519 FILENAME: CGAXIS\_MODELS\_95\_44





Peach Tree with Fruits 3D Model 2.3m



## Poly: 26914 Vert: 35419 FILENAME: CGAXIS\_MODELS\_95\_45





#### Peach Tree 3D Model 3m



# Poly: 53146 Vert: 103431 FILENAME: CGAXIS\_MODELS\_95\_46





Peach Tree with Flowers 3D Model 3m



# Poly: 329746 Vert: 587031 FILENAME: CGAXIS\_MODELS\_95\_47





Peach Tree with Fruits 3D Model 3m



# Poly: 38546 Vert: 57131 FILENAME: CGAXIS\_MODELS\_95\_48





#### Peach Tree 3D Model 5.8m



# Poly: 348570 Vert: 488743 FILENAME: CGAXIS\_MODELS\_95\_49





#### Peach Tree with Flowers 3D Model 5.8m



## Poly: 1193570 Vert: 1973743 FILENAME: CGAXIS\_MODELS\_95\_50





#### Peach Tree with Fruits 3D Model 5.8m



# Poly: 402570 Vert: 529543 FILENAME: CGAXIS\_MODELS\_95\_51





#### Peach Tree 3D Model 7.5m



## Poly: 606248 Vert: 938553 FILENAME: CGAXIS\_MODELS\_95\_52





Peach Tree with Flowers 3D Model 7.5m



#### Poly: 2892248 Vert: 4972053 FILENAME: CGAXIS\_MODELS\_95\_53





#### Peach Tree with Fruits 3D Model 7.5m



# Poly: 649248 Vert: 860453 FILENAME: CGAXIS\_MODELS\_95\_54





#### Lemon Tree 3D Model 2.4m



#### Poly: 41514 Vert: 81719 FILENAME: CGAXIS\_MODELS\_95\_55





Lemon Tree with Flowers 3D Model 2.4m



## Poly: 67814 Vert: 115919 FILENAME: CGAXIS\_MODELS\_95\_56





Lemon Tree with Fruits 3D Model 2.4m



## Poly: 35864 Vert: 42269 FILENAME: CGAXIS\_MODELS\_95\_57





#### Lemon Tree 3D Model 3.1m



## Poly: 53146 Vert: 103431 FILENAME: CGAXIS\_MODELS\_95\_58