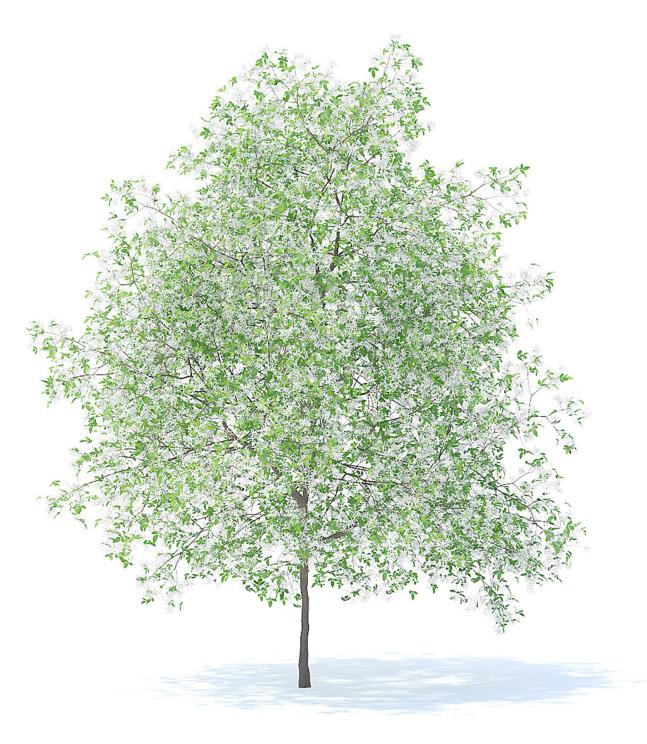

## Poly: 6525 Vert: 10523 FILENAME: CGAXIS\_MODELS\_95\_01

Apple Tree with Flowers 3D Model 2.7m

#### Poly: 36585 Vert: 74462 FILENAME: CGAXIS\_MODELS\_95\_02

Apple Tree with Fruits 3D Model 2.7m