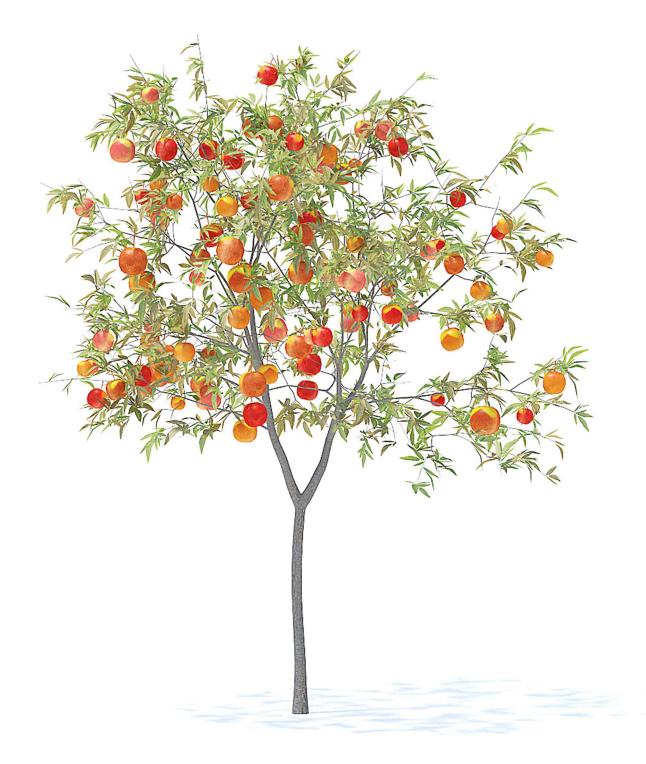

#### Peach Tree 3D Model 2.3m

## Poly: 24714 Vert: 43919 FILENAME: CGAXIS\_MODELS\_95\_43

Peach Tree with Flowers 3D Model 2.3m

## Poly: 199314 Vert: 353519 FILENAME: CGAXIS\_MODELS\_95\_44

Peach Tree with Fruits 3D Model 2.3m