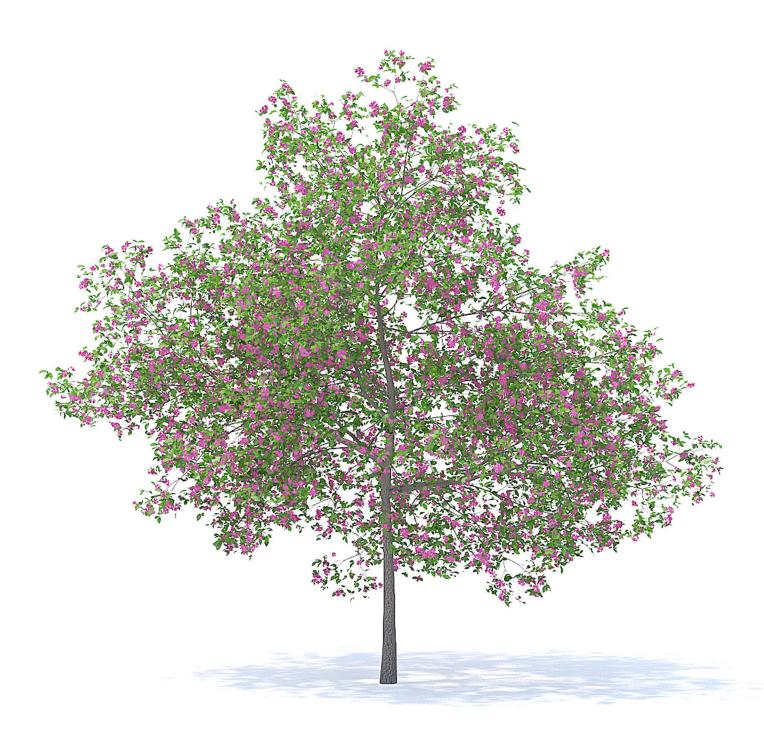

## Poly: 6525 Vert: 10523 FILENAME: CGAXIS\_MODELS\_95\_01

Apple Tree with Flowers 3D Model 2.7m