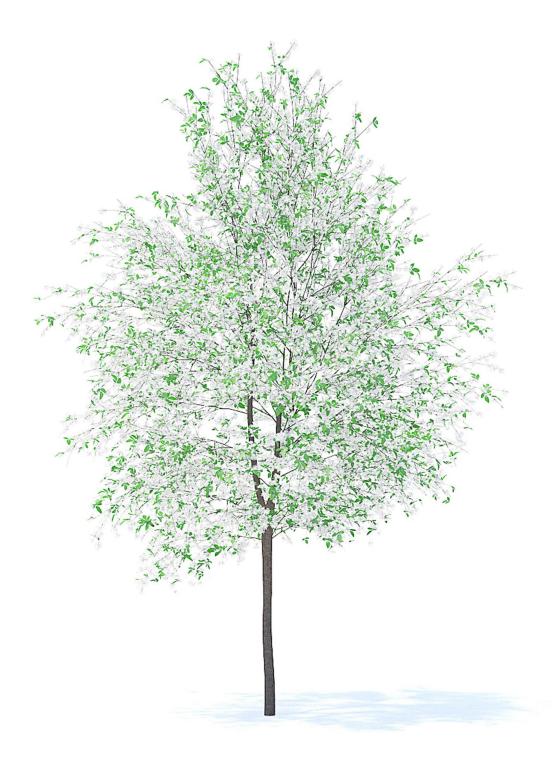

## Poly: 6525 Vert: 10523 FILENAME: CGAXIS\_MODELS\_95\_01

Apple Tree with Flowers 3D Model 2.7m

#### Poly: 36585 Vert: 74462 FILENAME: CGAXIS\_MODELS\_95\_02

Apple Tree with Fruits 3D Model 2.7m