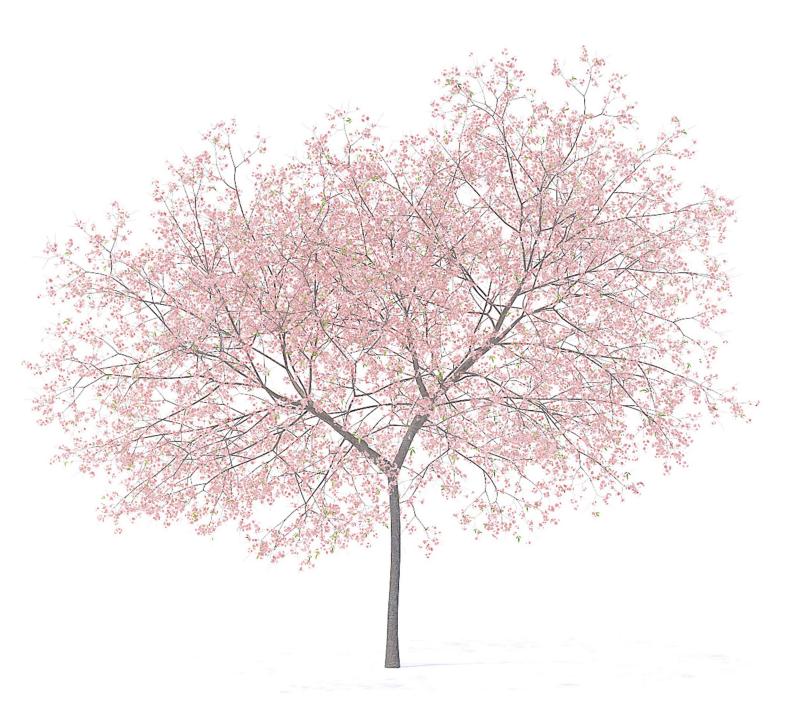

#### Poly: 36585 Vert: 74462 FILENAME: CGAXIS\_MODELS\_95\_02

Apple Tree with Fruits 3D Model 2.7m