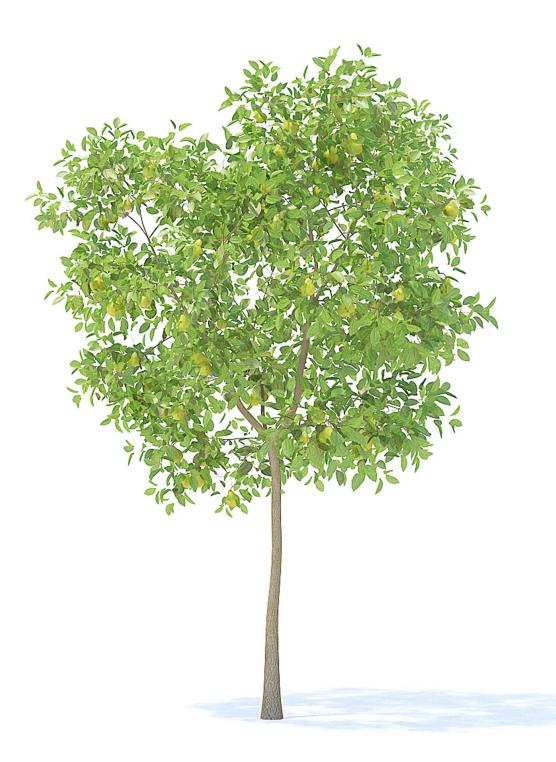

#### Pear Tree 3D Model 2.4m

## Poly: 37498 Vert: 71888 FILENAME: CGAXIS\_MODELS\_95\_10

Pear Tree with Flowers 3D Model 2.4m

## Poly: 51094 Vert: 98629 FILENAME: CGAXIS\_MODELS\_95\_11

Pear Tree with Fruits 3D Model 2.4m

## Poly: 67698 Vert: 90188 FILENAME: CGAXIS\_MODELS\_95\_12