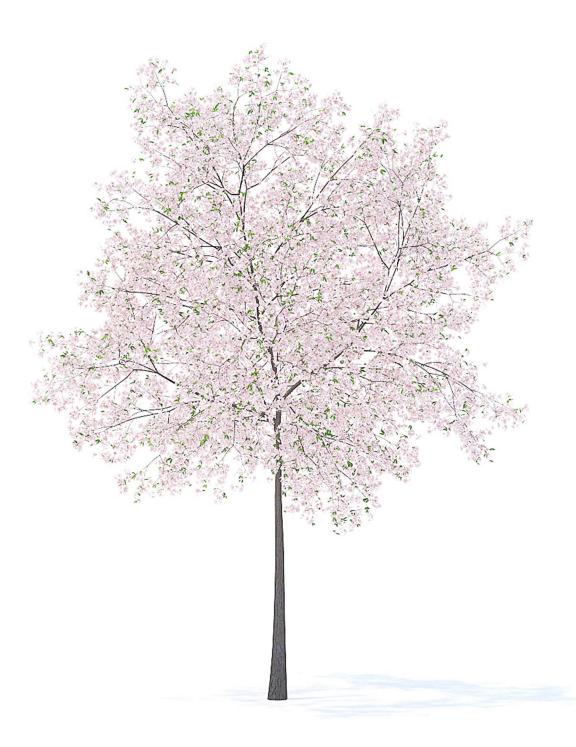

## Poly: 6525 Vert: 10523 FILENAME: CGAXIS\_MODELS\_95\_01

Apple Tree with Flowers 3D Model 2.7m