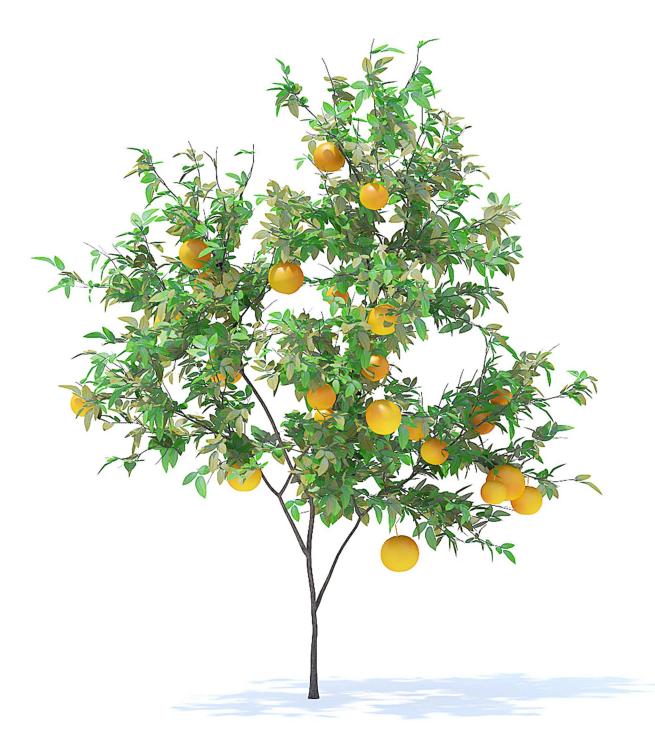

#### Orange Tree 3D Model 6m

## Poly: 337941 Vert: 538663 FILENAME: CGAXIS\_MODELS\_95\_76

Orange Tree with Flowers 3D Model 6m

#### Poly: 1363941 Vert: 2824663 FILENAME: CGAXIS\_MODELS\_95\_77

Orange Tree with Fruits 3D Model 6m

## Poly: 396641 Vert: 518563 FILENAME: CGAXIS\_MODELS\_95\_78