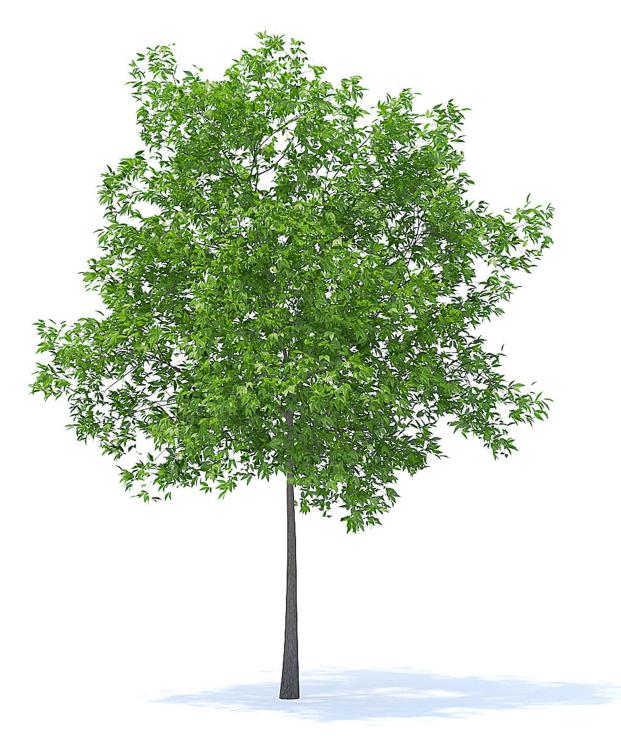

#### Apple Tree 3D Model 2.7m

## Poly: 6525 Vert: 10523 FILENAME: CGAXIS\_MODELS\_95\_01

Apple Tree with Flowers 3D Model 2.7m