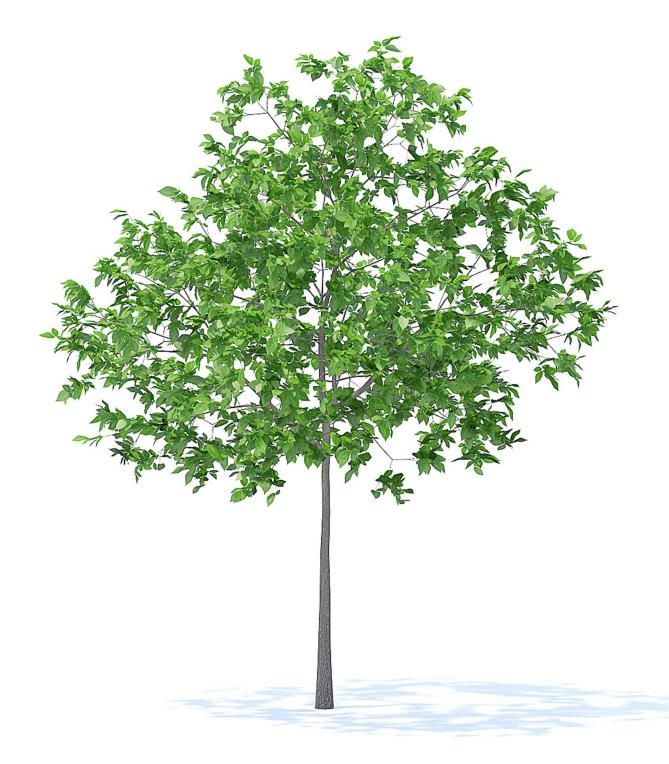

#### Apple Tree 3D Model 2.7m

## Poly: 6525 Vert: 10523 FILENAME: CGAXIS\_MODELS\_95\_01

Apple Tree with Flowers 3D Model 2.7m