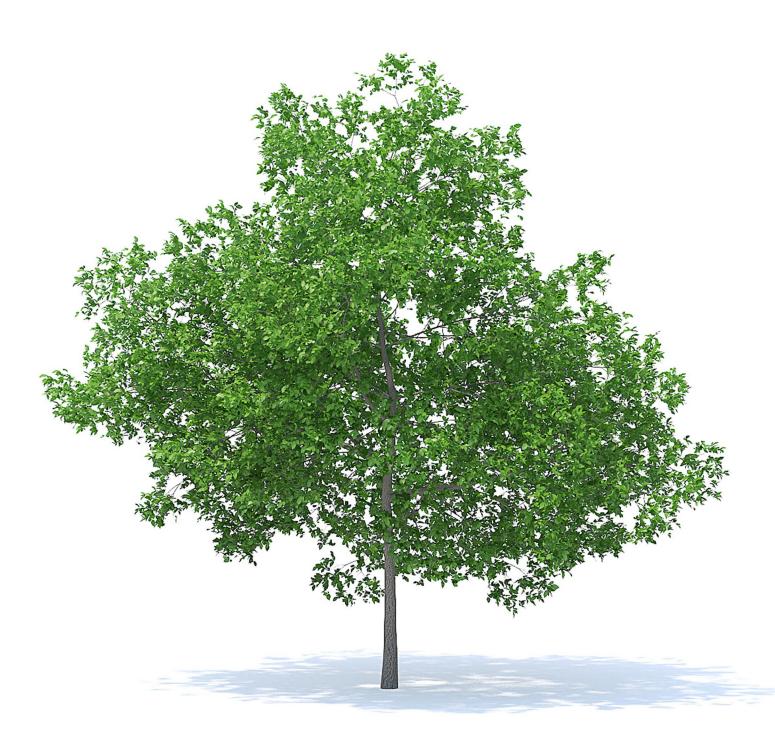

#### Apple Tree 3D Model 2.7m

## Poly: 6525 Vert: 10523 FILENAME: CGAXIS\_MODELS\_95\_01

Apple Tree with Flowers 3D Model 2.7m