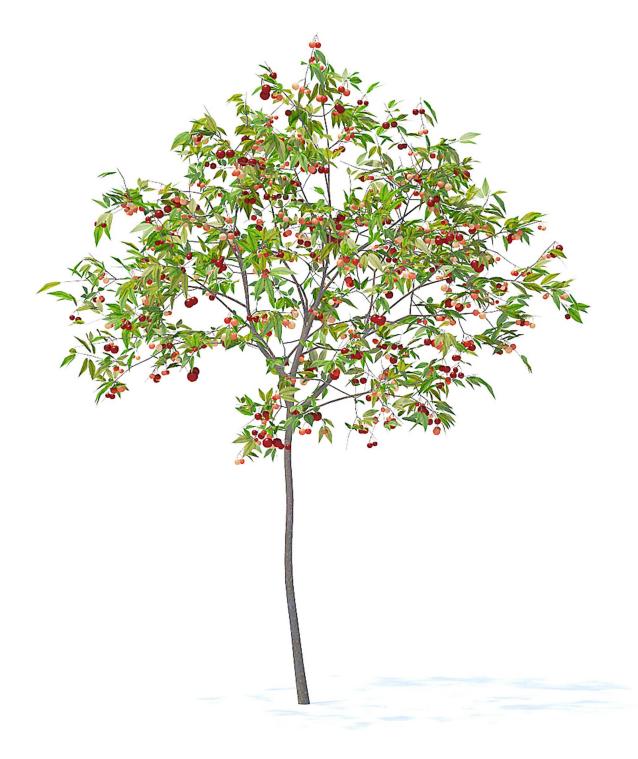

#### Poly: 86544 Vert: 150929 FILENAME: CGAXIS\_MODELS\_95\_32

Cherry Tree with Fruits 3D Model 2.5m

## Poly: 90744 Vert: 88829 FILENAME: CGAXIS\_MODELS\_95\_33