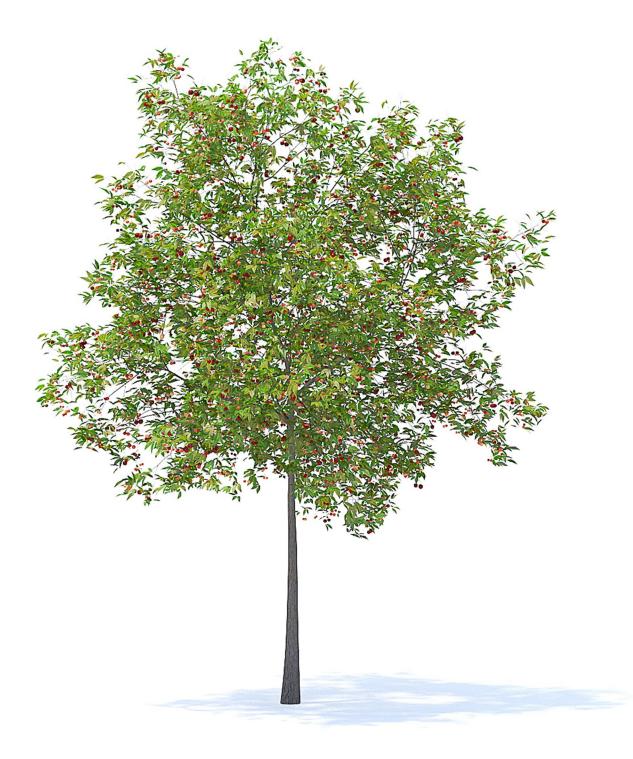

#### Poly: 36585 Vert: 74462 FILENAME: CGAXIS\_MODELS\_95\_02

Apple Tree with Fruits 3D Model 2.7m

## Poly: 10181 Vert: 14203 FILENAME: CGAXIS\_MODELS\_95\_03