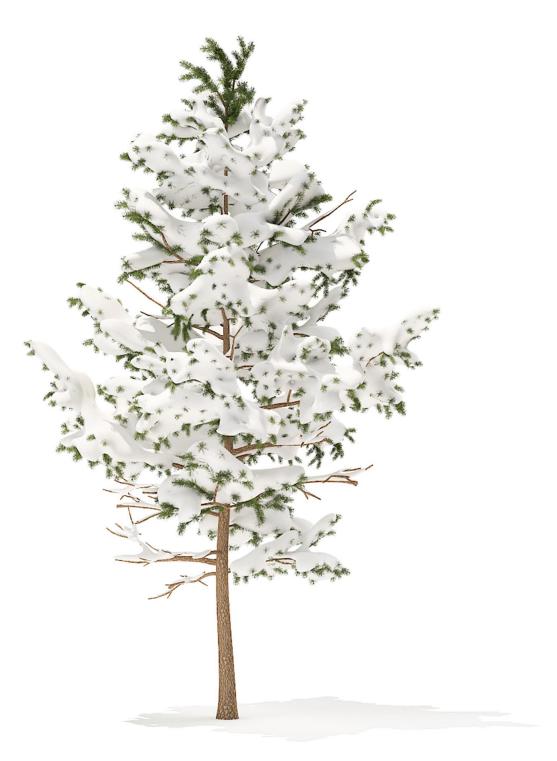

Fir Tree 3D Model 1.2m

Poly: 10217

Vert: 19233

FILENAME: CGAXIS\_MODELS\_98\_17

Fir Tree with Snow 3D Model 1.2m

Poly: 61151

Vert: 70275

FILENAME: CGAXIS\_MODELS\_98\_18

#### Fir Tree with Snow 3D Model 0.8m

Poly: 36563

Vert: 41150

FILENAME: CGAXIS\_MODELS\_98\_20

Fir Tree 3D Model 2.6m

Poly: 20176

Vert: 38369

FILENAME: CGAXIS MODELS 98 21

#### Fir Tree with Snow 3D Model 3.4m

Poly: 154071

Vert: 182612

FILENAME: CGAXIS\_MODELS\_98\_24

Fir Tree 3D Model 4.5m

Poly: 90803

Vert: 176093

FILENAME: CGAXIS MODELS 98 25