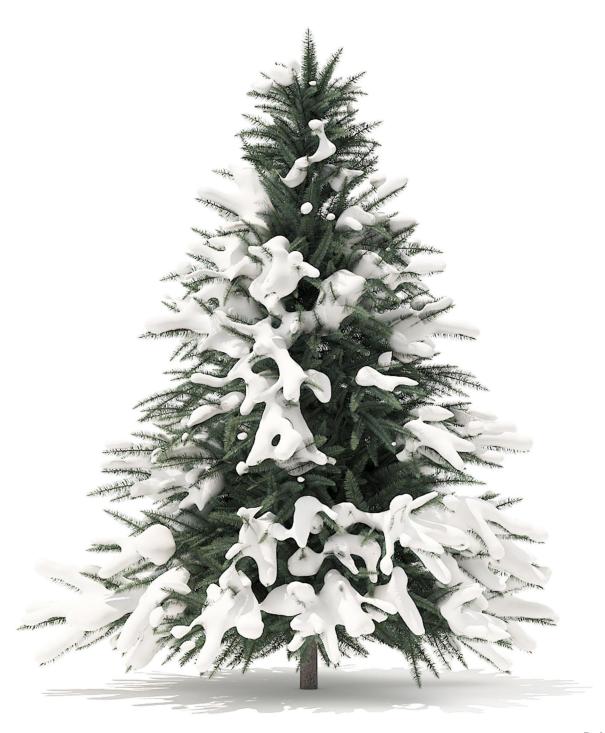

#### Spruce Tree with Snow 3D Model 2.3m

Poly: 616114

Vert: 353528

FILENAME: CGAXIS MODELS 98 02