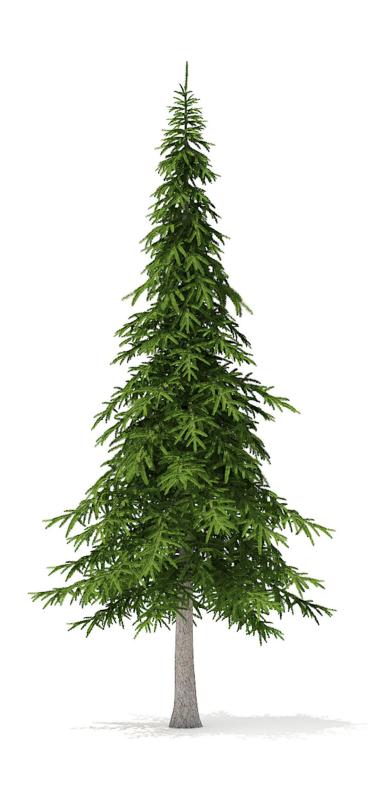

#### Spruce Tree 3D Model 1.6m

Poly: 33796

Vert: 63229

FILENAME: CGAXIS\_MODELS\_98\_03