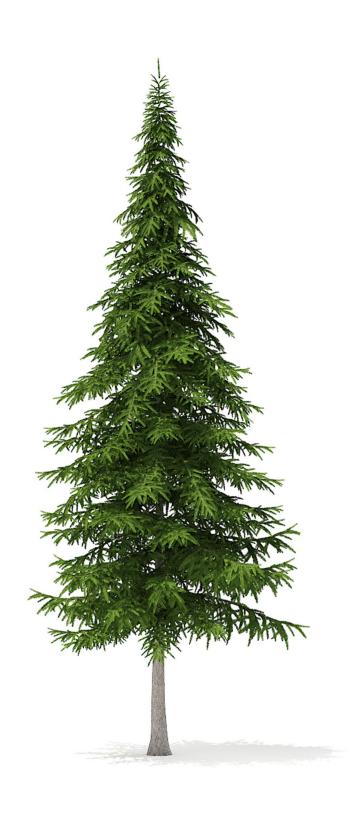

### Spruce Tree 3D Model 2.3m

Poly: 30464

Vert: 60769

FILENAME: CGAXIS\_MODELS\_98\_01

#### Spruce Tree 3D Model 1.6m

Poly: 33796

Vert: 63229

FILENAME: CGAXIS\_MODELS\_98\_03

#### Spruce Tree 3D Model 1.5m

Poly: 19956

Vert: 37279

FILENAME: CGAXIS\_MODELS\_98\_05

#### Spruce Tree 3D Model 2.8m

Poly: 51254

Vert: 99278

FILENAME: CGAXIS\_MODELS\_98\_07

#### Spruce Tree 3D Model 4.4m

Poly: 118889

Vert: 231875

FILENAME: CGAXIS MODELS 98 09

### Spruce Tree 3D Model 6.4m

Poly: 202268

Vert: 396371

FILENAME: CGAXIS\_MODELS\_98\_11

### Spruce Tree 3D Model 8m

Poly: 362256

Vert: 712971

FILENAME: CGAXIS\_MODELS\_98\_13

### Spruce Tree 3D Model 7.8m

Poly: 301182

Vert: 593439

FILENAME: CGAXIS\_MODELS\_98\_15

Spruce Tree with Snow 3D Model 7.8m

Poly: 962033

Vert: 1254839

FILENAME: CGAXIS\_MODELS\_98\_16