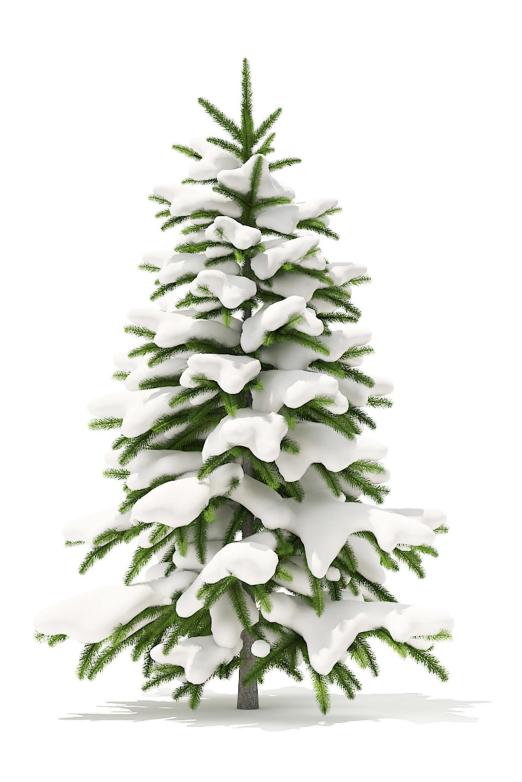

Fir Tree 3D Model 1.2m

Poly: 10217

Vert: 19233

FILENAME: CGAXIS\_MODELS\_98\_17

Fir Tree with Snow 3D Model 1.2m

Poly: 61151

Vert: 70275

FILENAME: CGAXIS\_MODELS\_98\_18