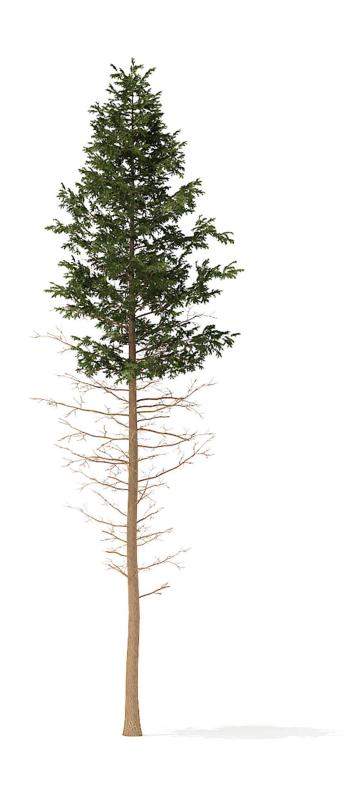

### Spruce Tree 3D Model 2.3m

Poly: 30464

Vert: 60769

FILENAME: CGAXIS\_MODELS\_98\_01