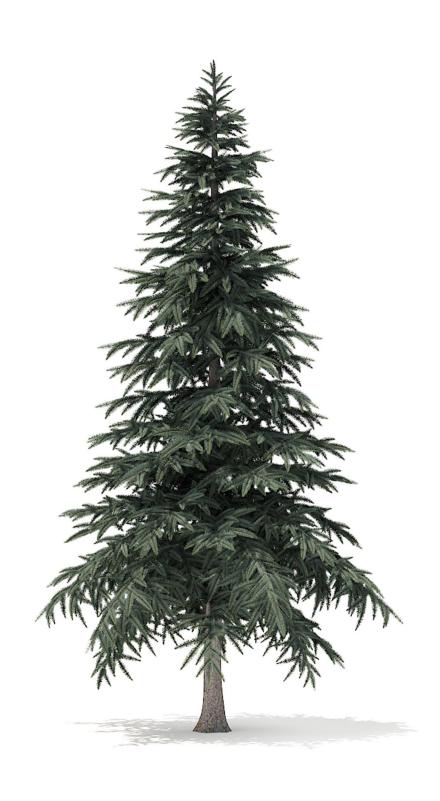

#### Spruce Tree 3D Model 1.6m

Poly: 33796

Vert: 63229

FILENAME: CGAXIS\_MODELS\_98\_03