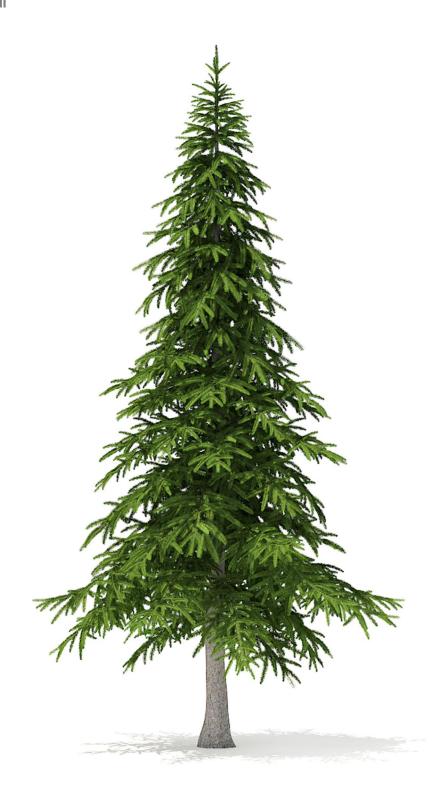

### Spruce Tree 3D Model 2.3m

Poly: 30464

Vert: 60769

FILENAME: CGAXIS\_MODELS\_98\_01