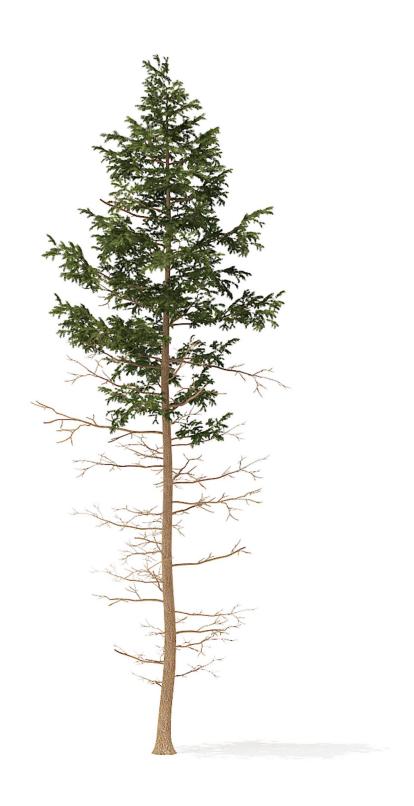

### Spruce Tree 3D Model 2.3m

Poly: 30464

Vert: 60769

FILENAME: CGAXIS\_MODELS\_98\_01

#### Spruce Tree 3D Model 1.6m

Poly: 33796

Vert: 63229

FILENAME: CGAXIS\_MODELS\_98\_03

#### Spruce Tree 3D Model 1.5m

Poly: 19956

Vert: 37279

FILENAME: CGAXIS\_MODELS\_98\_05

#### Spruce Tree 3D Model 2.8m

Poly: 51254

Vert: 99278

FILENAME: CGAXIS\_MODELS\_98\_07

#### Spruce Tree 3D Model 4.4m

Poly: 118889

Vert: 231875

FILENAME: CGAXIS MODELS 98 09

### Spruce Tree 3D Model 6.4m

Poly: 202268

Vert: 396371

FILENAME: CGAXIS\_MODELS\_98\_11

### Spruce Tree 3D Model 8m

Poly: 362256

Vert: 712971

FILENAME: CGAXIS\_MODELS\_98\_13

### Spruce Tree 3D Model 7.8m

Poly: 301182

Vert: 593439

FILENAME: CGAXIS\_MODELS\_98\_15

Spruce Tree with Snow 3D Model 7.8m

Poly: 962033

Vert: 1254839

FILENAME: CGAXIS\_MODELS\_98\_16