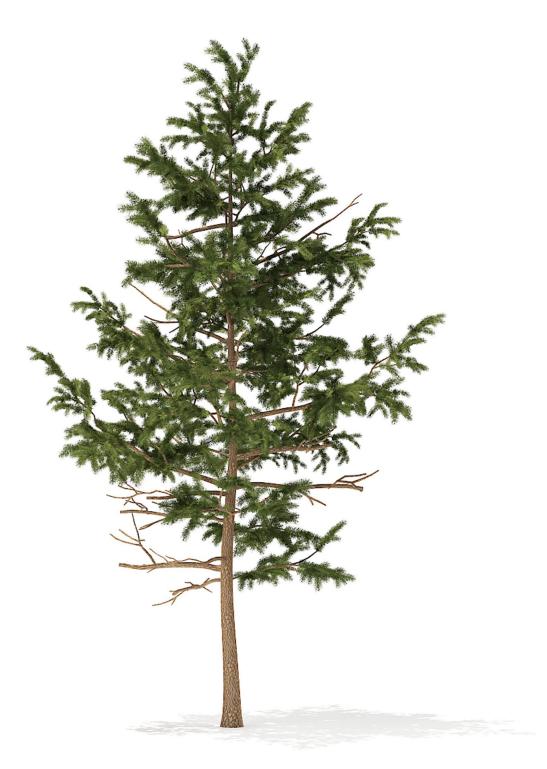

Fir Tree 3D Model 1.2m

Poly: 10217

Vert: 19233

FILENAME: CGAXIS\_MODELS\_98\_17

Fir Tree with Snow 3D Model 1.2m

Poly: 61151

Vert: 70275

FILENAME: CGAXIS\_MODELS\_98\_18

Fir Tree 3D Model 0.8m

Poly: 5320

Vert: 9845

FILENAME: CGAXIS\_MODELS\_98\_19

#### Fir Tree with Snow 3D Model 2.6m

Poly: 105671

Vert: 124064

FILENAME: CGAXIS\_MODELS\_98\_22

Fir Tree 3D Model 3.4m

Poly: 31474

Vert: 59657

FILENAME: CGAXIS MODELS 98 23