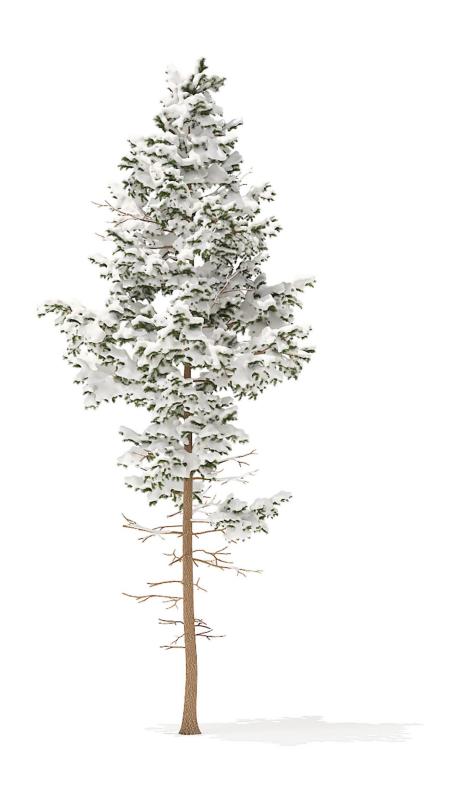

#### Spruce Tree with Snow 3D Model 2.3m

Poly: 616114

Vert: 353528

FILENAME: CGAXIS MODELS 98 02