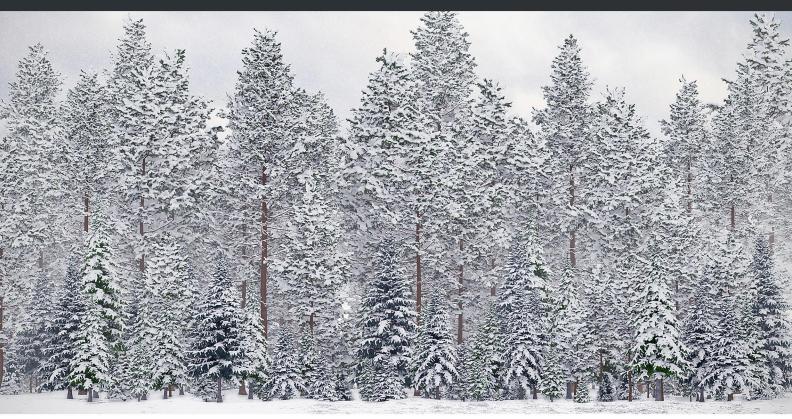

### Spruce Tree 3D Model 2.3m

Poly: 30464

Vert: 60769

FILENAME: CGAXIS\_MODELS\_98\_01

#### Spruce Tree 3D Model 1.6m

Poly: 33796

Vert: 63229

FILENAME: CGAXIS\_MODELS\_98\_03

#### Spruce Tree 3D Model 1.5m

Poly: 19956

Vert: 37279

FILENAME: CGAXIS\_MODELS\_98\_05

#### Spruce Tree 3D Model 2.8m

Poly: 51254

Vert: 99278

FILENAME: CGAXIS\_MODELS\_98\_07

#### Spruce Tree 3D Model 4.4m

Poly: 118889

Vert: 231875

FILENAME: CGAXIS MODELS 98 09

### Spruce Tree 3D Model 6.4m

Poly: 202268

Vert: 396371

FILENAME: CGAXIS\_MODELS\_98\_11

### Spruce Tree 3D Model 8m

Poly: 362256

Vert: 712971

FILENAME: CGAXIS\_MODELS\_98\_13

### Spruce Tree 3D Model 7.8m

Poly: 301182

Vert: 593439

FILENAME: CGAXIS\_MODELS\_98\_15

Spruce Tree with Snow 3D Model 7.8m

Poly: 962033

Vert: 1254839

FILENAME: CGAXIS\_MODELS\_98\_16