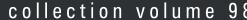

#### **DESCRIPTION**

Winter Conifer Trees 3D Models Collection Volume 98 by CGAxis is containing 52 trees models. In it you get trees in winter season covered with snow, and in summer season. There are three types of trees: spruce, fir and pine in various shapes and sizes. This collection will be great for you if you are working on exterior project or if you wish to create some nice looking background in your interior scenes. All models in this furniture collection are prepared for 3ds max 2010 or higher (V-Ray, Mental Ray, Corona, Scanline), Cinema 4D R15 or higher (V-Ray, Advanced Renderer), VRMESH, FBX and OBJ file formats.

# WINTER CONIFER TREES