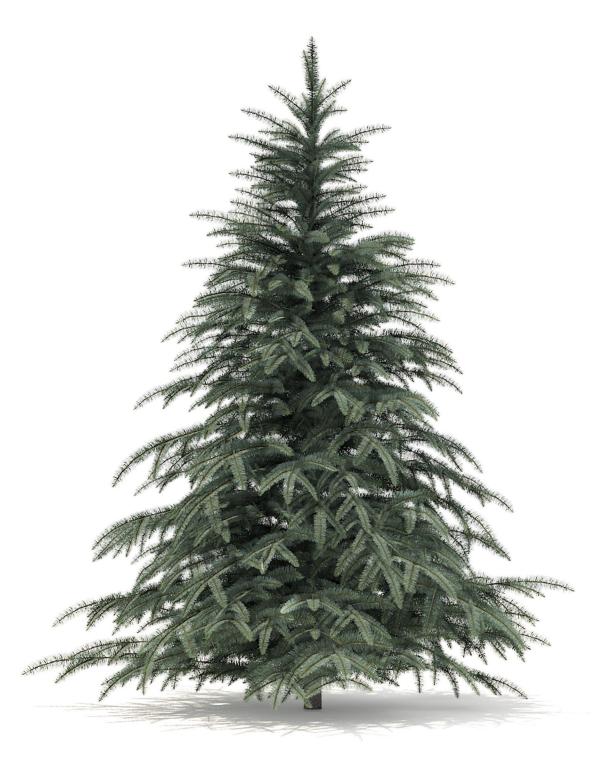

#### Spruce Tree with Snow 3D Model 2.3m

Poly: 616114

Vert: 353528

FILENAME: CGAXIS MODELS 98 02

#### Spruce Tree with Snow 3D Model 1.6m

Poly: 368588

Vert: 230785

FILENAME: CGAXIS\_MODELS\_98\_04

#### Spruce Tree with Snow 3D Model 1.5m

Poly: 155825

Vert: 173276

FILENAME: CGAXIS\_MODELS\_98\_06

### Spruce Tree with Snow 3D Model 2.8m

Poly: 202555

Vert: 250903

FILENAME: CGAXIS MODELS 98 08

#### Spruce Tree with Snow 3D Model 4.4m

Poly: 426572

Vert: 540057

FILENAME: CGAXIS\_MODELS\_98\_10

#### Spruce Tree with Snow 3D Model 6.4m

Poly: 695782

Vert: 890581

FILENAME: CGAXIS\_MODELS\_98\_12

#### Spruce Tree with Snow 3D Model 8m

Poly: 1191075

Vert: 1542729

FILENAME: CGAXIS MODELS 98 14

### Spruce Tree 3D Model 7.8m

Poly: 301182

Vert: 593439

FILENAME: CGAXIS\_MODELS\_98\_15

Spruce Tree with Snow 3D Model 7.8m

Poly: 962033

Vert: 1254839

FILENAME: CGAXIS\_MODELS\_98\_16