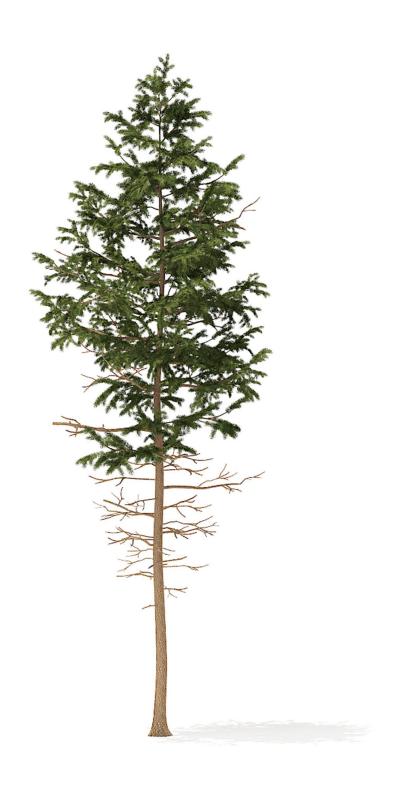

#### Spruce Tree 3D Model 1.6m

Poly: 33796

Vert: 63229

FILENAME: CGAXIS\_MODELS\_98\_03