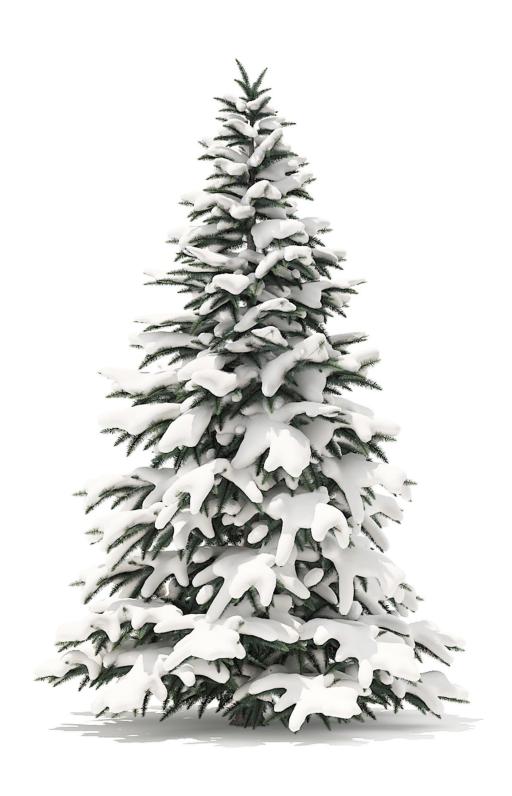

#### Spruce Tree with Snow 3D Model 2.3m

Poly: 616114

Vert: 353528

FILENAME: CGAXIS MODELS 98 02