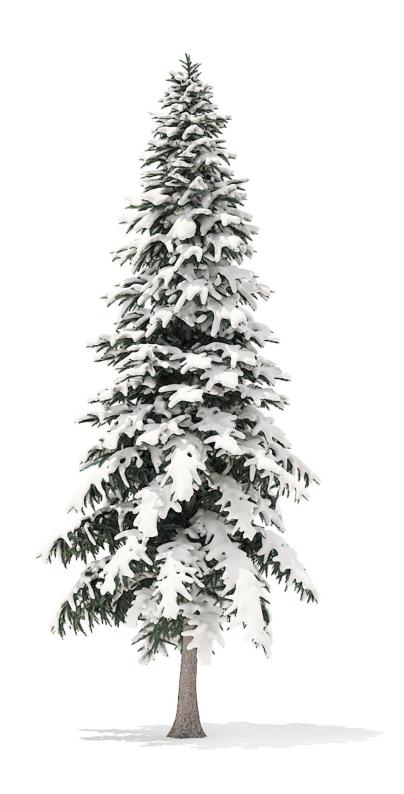

#### Spruce Tree with Snow 3D Model 2.3m

Poly: 616114

Vert: 353528

FILENAME: CGAXIS MODELS 98 02