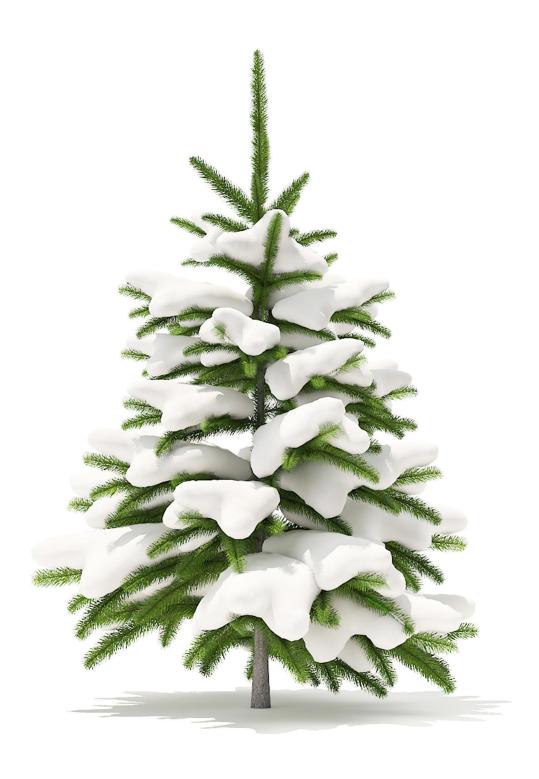

#### Spruce Tree with Snow 3D Model 2.3m

Poly: 616114

Vert: 353528

FILENAME: CGAXIS MODELS 98 02