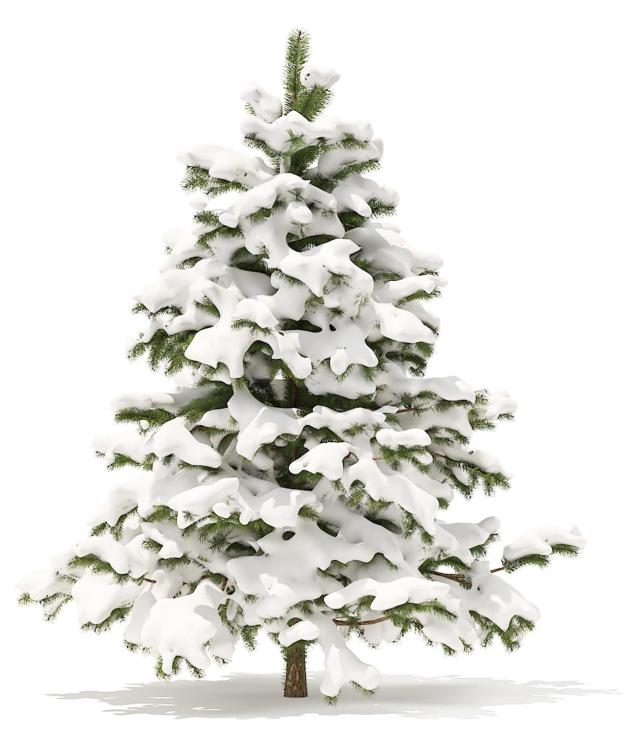

#### Spruce Tree with Snow 3D Model 2.3m

Poly: 616114

Vert: 353528

FILENAME: CGAXIS MODELS 98 02

#### Spruce Tree with Snow 3D Model 1.6m

Poly: 368588

Vert: 230785

FILENAME: CGAXIS\_MODELS\_98\_04

#### Spruce Tree with Snow 3D Model 1.5m

Poly: 155825

Vert: 173276

FILENAME: CGAXIS\_MODELS\_98\_06

### Spruce Tree with Snow 3D Model 2.8m

Poly: 202555

Vert: 250903

FILENAME: CGAXIS MODELS 98 08