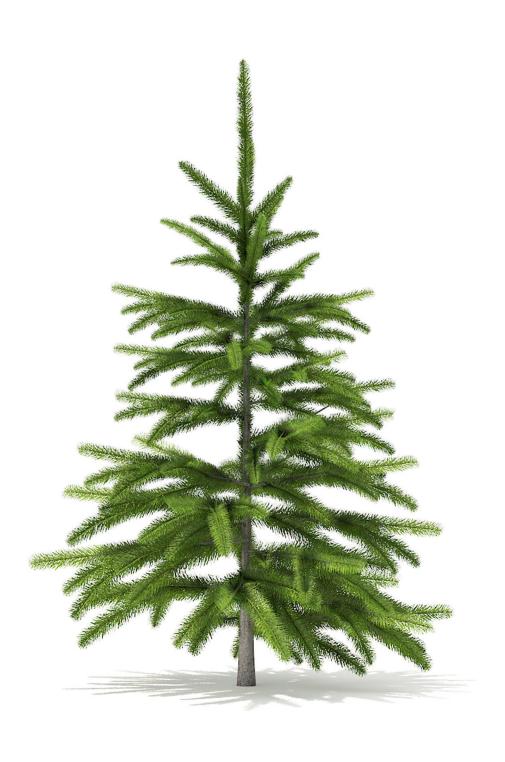

### Spruce Tree 3D Model 2.3m

Poly: 30464

Vert: 60769

FILENAME: CGAXIS\_MODELS\_98\_01