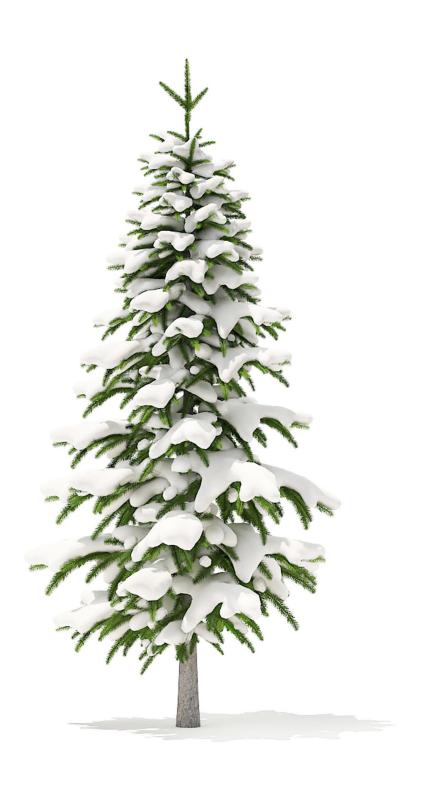

#### Spruce Tree with Snow 3D Model 1.6m

Poly: 368588

Vert: 230785

FILENAME: CGAXIS\_MODELS\_98\_04