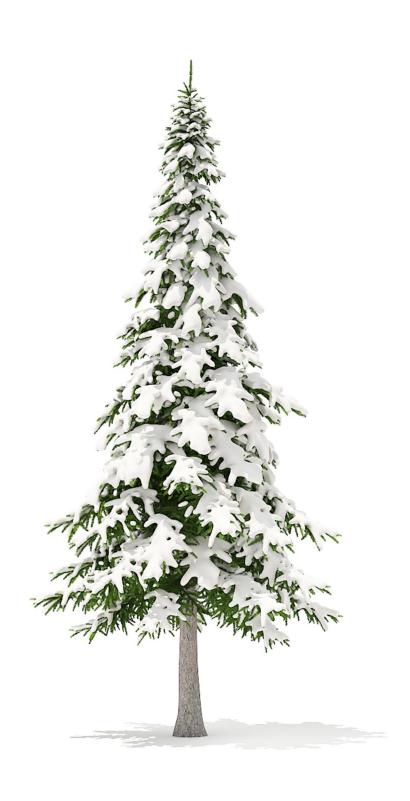

#### Spruce Tree with Snow 3D Model 1.6m

Poly: 368588

Vert: 230785

FILENAME: CGAXIS\_MODELS\_98\_04