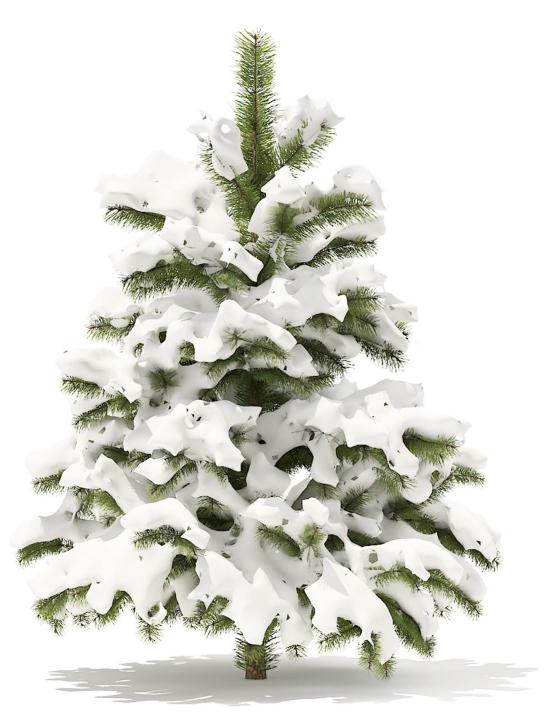

Fir Tree 3D Model 1.2m

Poly: 10217

Vert: 19233

FILENAME: CGAXIS\_MODELS\_98\_17

Fir Tree with Snow 3D Model 1.2m

Poly: 61151

Vert: 70275

FILENAME: CGAXIS\_MODELS\_98\_18

#### Fir Tree with Snow 3D Model 0.8m

Poly: 36563

Vert: 41150

FILENAME: CGAXIS\_MODELS\_98\_20

Fir Tree 3D Model 2.6m

Poly: 20176

Vert: 38369

FILENAME: CGAXIS MODELS 98 21

#### Fir Tree with Snow 3D Model 2.6m

Poly: 105671

Vert: 124064

FILENAME: CGAXIS\_MODELS\_98\_22

Fir Tree 3D Model 3.4m

Poly: 31474

Vert: 59657

FILENAME: CGAXIS MODELS 98 23

#### Fir Tree with Snow 3D Model 3.4m

Poly: 154071

Vert: 182612

FILENAME: CGAXIS\_MODELS\_98\_24

Fir Tree 3D Model 4.5m

Poly: 90803

Vert: 176093

FILENAME: CGAXIS MODELS 98 25

#### Fir Tree with Snow 3D Model 4.5m

Poly: 330563

Vert: 416488

FILENAME: CGAXIS\_MODELS\_98\_26

Fir Tree 3D Model 5.9m

Poly: 141772

Vert: 276825

FILENAME: CGAXIS MODELS 98 27

Fir Tree with Snow 3D Model 5.9m

Poly: 502876

Vert: 638755

FILENAME: CGAXIS\_MODELS\_98\_28

Fir Tree 3D Model 7m

Poly: 171166

Vert: 374677

FILENAME: CGAXIS\_MODELS\_98\_29

#### Fir Tree with Snow 3D Model 7m

Poly: 676392

Vert: 860735

FILENAME: CGAXIS\_MODELS\_98\_30

#### Fir Tree with Snow 3D Model 10m

Poly: 1202297

Vert: 1556824

FILENAME: CGAXIS MODELS 98 32

Pine Tree 3D Model 1.4m

Poly: 7604

Vert: 22119

FILENAME: CGAXIS MODELS 98 33