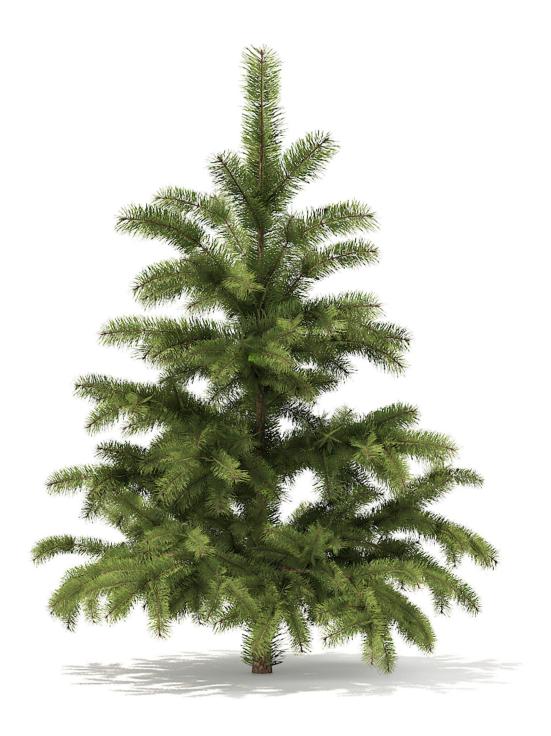

Fir Tree 3D Model 1.2m

Poly: 10217

Vert: 19233

FILENAME: CGAXIS\_MODELS\_98\_17

Fir Tree with Snow 3D Model 1.2m

Poly: 61151

Vert: 70275

FILENAME: CGAXIS\_MODELS\_98\_18

Fir Tree 3D Model 0.8m

Poly: 5320

Vert: 9845

FILENAME: CGAXIS\_MODELS\_98\_19

#### Fir Tree with Snow 3D Model 2.6m

Poly: 105671

Vert: 124064

FILENAME: CGAXIS\_MODELS\_98\_22

Fir Tree 3D Model 3.4m

Poly: 31474

Vert: 59657

FILENAME: CGAXIS MODELS 98 23

#### Fir Tree with Snow 3D Model 3.4m

Poly: 154071

Vert: 182612

FILENAME: CGAXIS\_MODELS\_98\_24

Fir Tree 3D Model 4.5m

Poly: 90803

Vert: 176093

FILENAME: CGAXIS MODELS 98 25

#### Fir Tree with Snow 3D Model 4.5m

Poly: 330563

Vert: 416488

FILENAME: CGAXIS\_MODELS\_98\_26

Fir Tree 3D Model 5.9m

Poly: 141772

Vert: 276825

FILENAME: CGAXIS MODELS 98 27

Fir Tree with Snow 3D Model 5.9m

Poly: 502876

Vert: 638755

FILENAME: CGAXIS\_MODELS\_98\_28

Fir Tree 3D Model 7m

Poly: 171166

Vert: 374677

FILENAME: CGAXIS\_MODELS\_98\_29