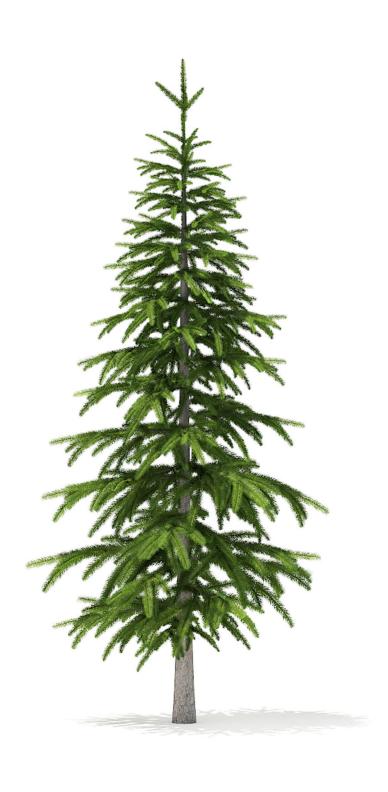

#### Spruce Tree 3D Model 1.6m

Poly: 33796

Vert: 63229

FILENAME: CGAXIS\_MODELS\_98\_03