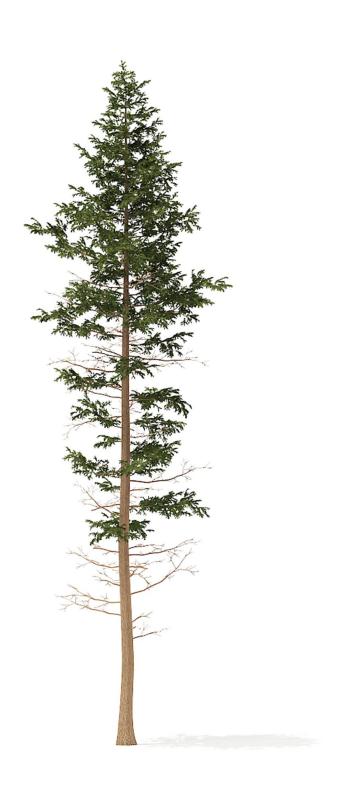

Fir Tree 3D Model 1.2m

Poly: 10217

Vert: 19233

FILENAME: CGAXIS\_MODELS\_98\_17

Fir Tree with Snow 3D Model 1.2m

Poly: 61151

Vert: 70275

FILENAME: CGAXIS\_MODELS\_98\_18

Fir Tree 3D Model 0.8m

Poly: 5320

Vert: 9845

FILENAME: CGAXIS\_MODELS\_98\_19

#### Fir Tree with Snow 3D Model 2.6m

Poly: 105671

Vert: 124064

FILENAME: CGAXIS\_MODELS\_98\_22

Fir Tree 3D Model 3.4m

Poly: 31474

Vert: 59657

FILENAME: CGAXIS MODELS 98 23

#### Fir Tree with Snow 3D Model 3.4m

Poly: 154071

Vert: 182612

FILENAME: CGAXIS\_MODELS\_98\_24

Fir Tree 3D Model 4.5m

Poly: 90803

Vert: 176093

FILENAME: CGAXIS MODELS 98 25

#### Fir Tree with Snow 3D Model 4.5m

Poly: 330563

Vert: 416488

FILENAME: CGAXIS\_MODELS\_98\_26

Fir Tree 3D Model 5.9m

Poly: 141772

Vert: 276825

FILENAME: CGAXIS MODELS 98 27

Fir Tree with Snow 3D Model 5.9m

Poly: 502876

Vert: 638755

FILENAME: CGAXIS\_MODELS\_98\_28

Fir Tree 3D Model 7m

Poly: 171166

Vert: 374677

FILENAME: CGAXIS\_MODELS\_98\_29

#### Fir Tree 3D Model 10m

Poly: 364362

Vert: 717292

FILENAME: CGAXIS\_MODELS\_98\_31