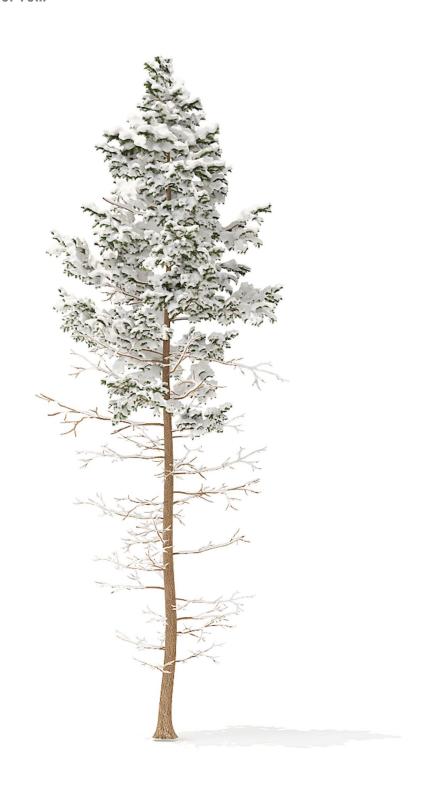

#### Spruce Tree with Snow 3D Model 2.3m

Poly: 616114

Vert: 353528

FILENAME: CGAXIS MODELS 98 02

#### Spruce Tree with Snow 3D Model 1.6m

Poly: 368588

Vert: 230785

FILENAME: CGAXIS\_MODELS\_98\_04

#### Spruce Tree with Snow 3D Model 1.5m

Poly: 155825

Vert: 173276

FILENAME: CGAXIS\_MODELS\_98\_06

### Spruce Tree with Snow 3D Model 2.8m

Poly: 202555

Vert: 250903

FILENAME: CGAXIS MODELS 98 08

#### Spruce Tree with Snow 3D Model 4.4m

Poly: 426572

Vert: 540057

FILENAME: CGAXIS\_MODELS\_98\_10

#### Spruce Tree with Snow 3D Model 6.4m

Poly: 695782

Vert: 890581

FILENAME: CGAXIS\_MODELS\_98\_12

#### Spruce Tree with Snow 3D Model 8m

Poly: 1191075

Vert: 1542729

FILENAME: CGAXIS MODELS 98 14