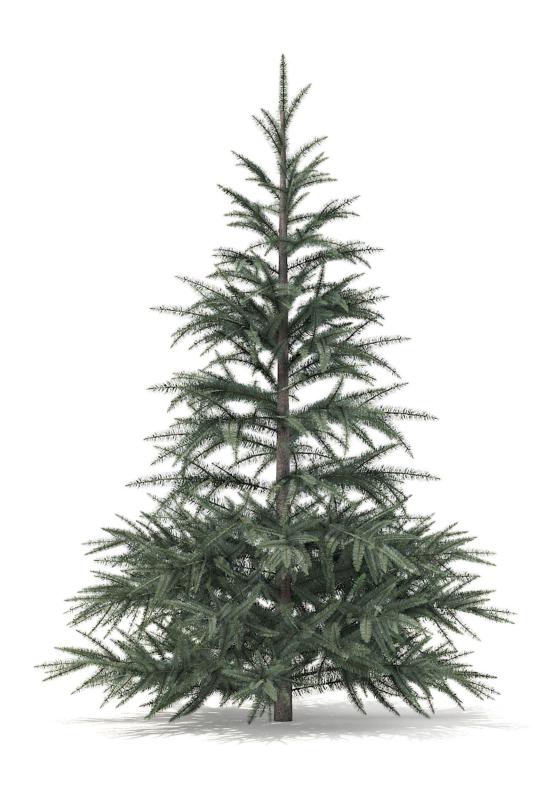

#### Spruce Tree 3D Model 2.8m

Poly: 51254

Vert: 99278

FILENAME: CGAXIS\_MODELS\_98\_07