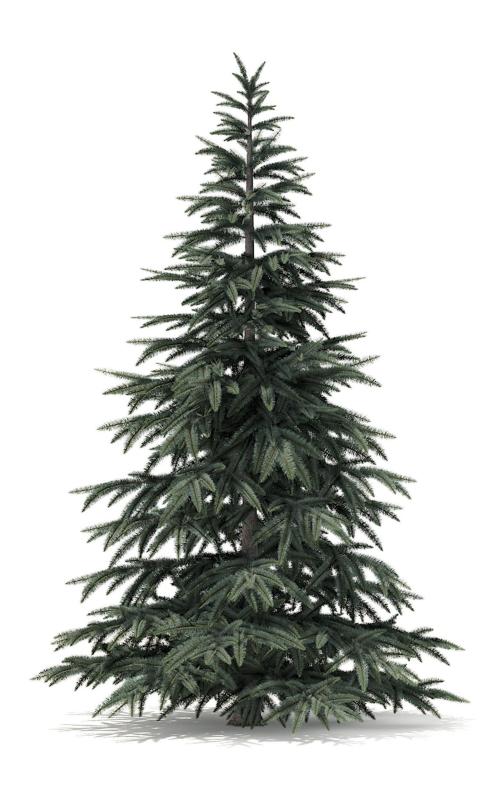

### Spruce Tree 3D Model 2.3m

Poly: 30464

Vert: 60769

FILENAME: CGAXIS\_MODELS\_98\_01