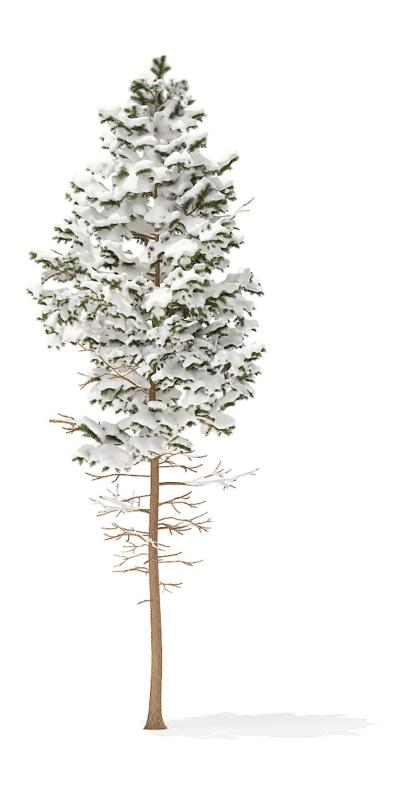

#### Spruce Tree with Snow 3D Model 1.6m

Poly: 368588

Vert: 230785

FILENAME: CGAXIS\_MODELS\_98\_04