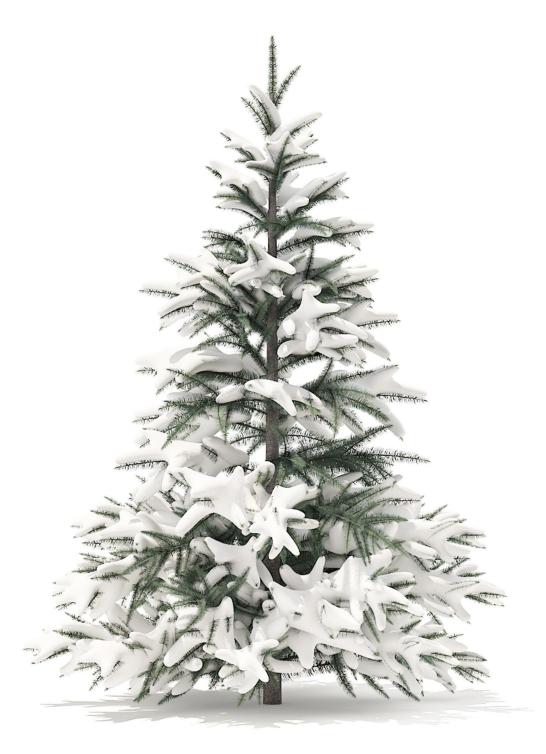

### Spruce Tree with Snow 3D Model 2.8m

Poly: 202555

Vert: 250903

FILENAME: CGAXIS MODELS 98 08