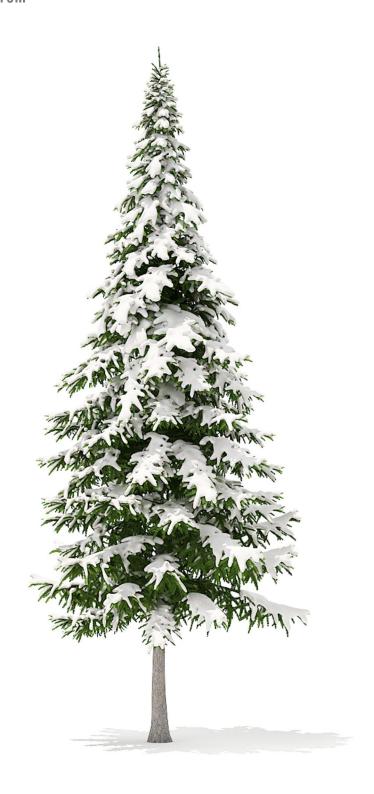

#### Spruce Tree with Snow 3D Model 2.3m

Poly: 616114

Vert: 353528

FILENAME: CGAXIS MODELS 98 02

#### Spruce Tree with Snow 3D Model 1.6m

Poly: 368588

Vert: 230785

FILENAME: CGAXIS\_MODELS\_98\_04

#### Spruce Tree with Snow 3D Model 1.5m

Poly: 155825

Vert: 173276

FILENAME: CGAXIS\_MODELS\_98\_06

### Spruce Tree with Snow 3D Model 2.8m

Poly: 202555

Vert: 250903

FILENAME: CGAXIS MODELS 98 08

#### Spruce Tree with Snow 3D Model 4.4m

Poly: 426572

Vert: 540057

FILENAME: CGAXIS\_MODELS\_98\_10

#### Spruce Tree with Snow 3D Model 6.4m

Poly: 695782

Vert: 890581

FILENAME: CGAXIS\_MODELS\_98\_12

#### Spruce Tree with Snow 3D Model 8m

Poly: 1191075

Vert: 1542729

FILENAME: CGAXIS MODELS 98 14