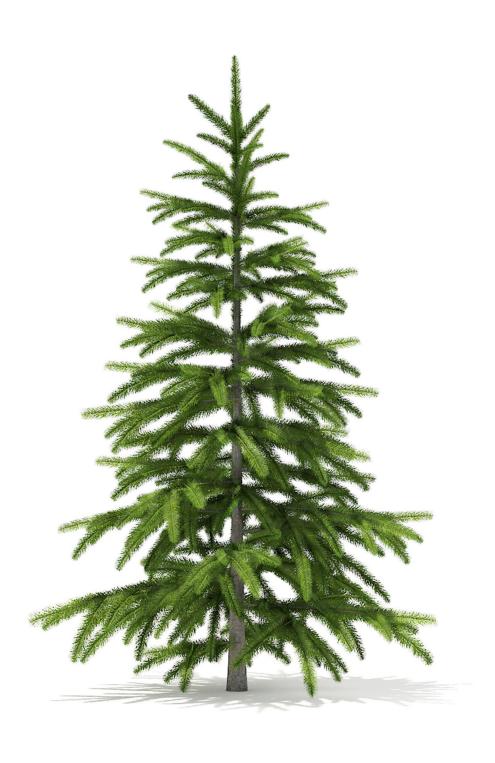

Fir Tree 3D Model 1.2m

Poly: 10217

Vert: 19233

FILENAME: CGAXIS\_MODELS\_98\_17

Fir Tree with Snow 3D Model 1.2m

Poly: 61151

Vert: 70275

FILENAME: CGAXIS\_MODELS\_98\_18