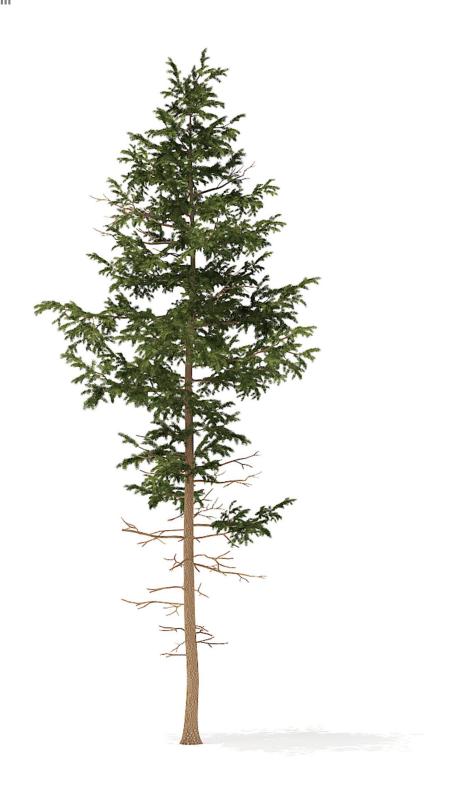

### Spruce Tree 3D Model 2.3m

Poly: 30464

Vert: 60769

FILENAME: CGAXIS\_MODELS\_98\_01