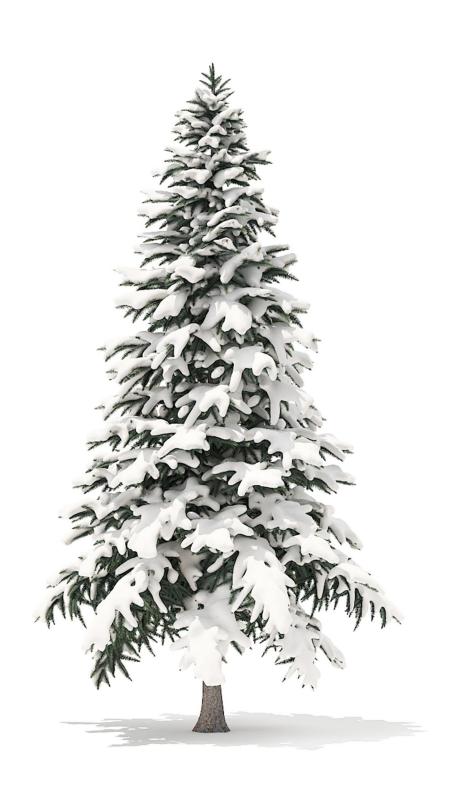

#### Spruce Tree with Snow 3D Model 1.6m

Poly: 368588

Vert: 230785

FILENAME: CGAXIS\_MODELS\_98\_04