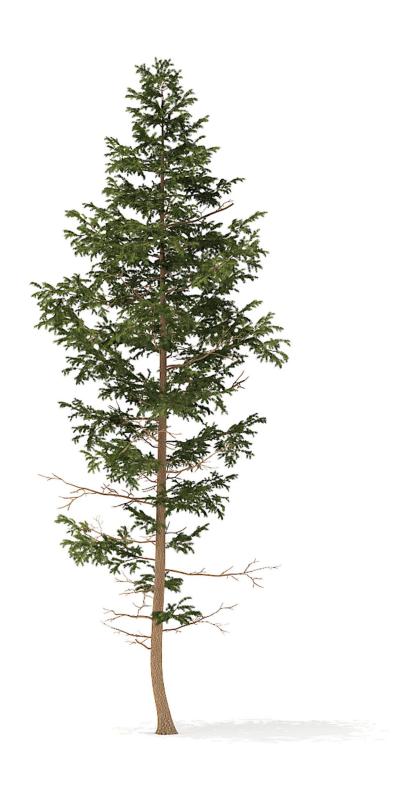

#### Spruce Tree 3D Model 1.6m

Poly: 33796

Vert: 63229

FILENAME: CGAXIS\_MODELS\_98\_03