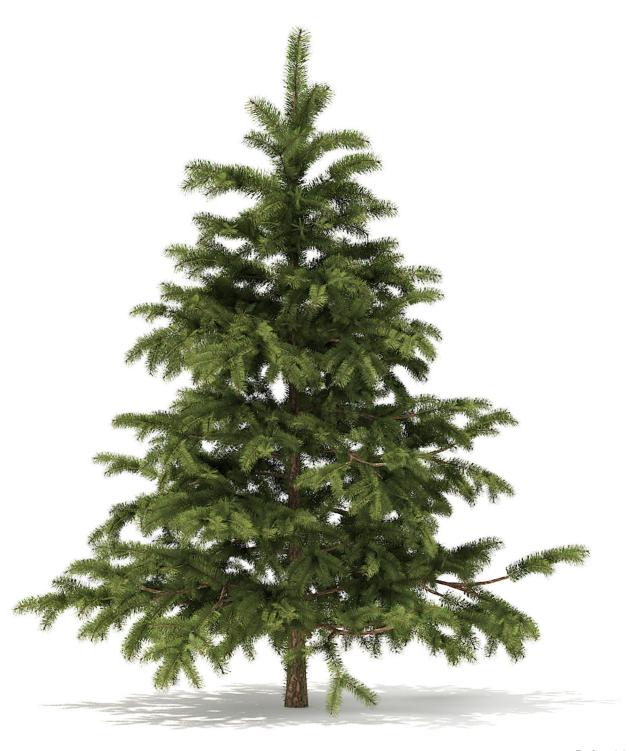

### Spruce Tree 3D Model 2.3m

Poly: 30464

Vert: 60769

FILENAME: CGAXIS\_MODELS\_98\_01

#### Spruce Tree 3D Model 1.6m

Poly: 33796

Vert: 63229

FILENAME: CGAXIS\_MODELS\_98\_03

#### Spruce Tree 3D Model 1.5m

Poly: 19956

Vert: 37279

FILENAME: CGAXIS\_MODELS\_98\_05

#### Spruce Tree 3D Model 2.8m

Poly: 51254

Vert: 99278

FILENAME: CGAXIS\_MODELS\_98\_07