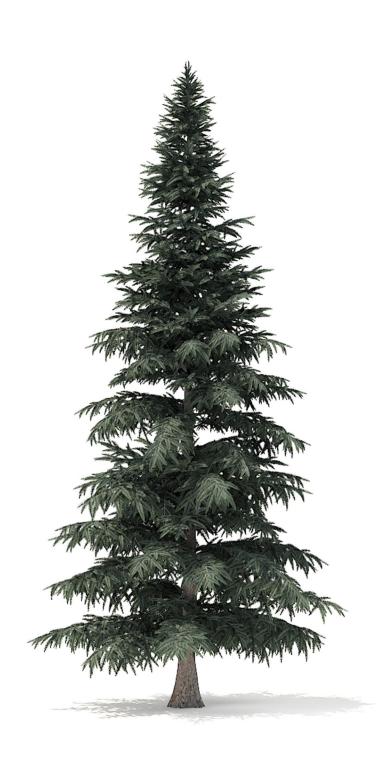

#### Spruce Tree 3D Model 1.6m

Poly: 33796

Vert: 63229

FILENAME: CGAXIS\_MODELS\_98\_03