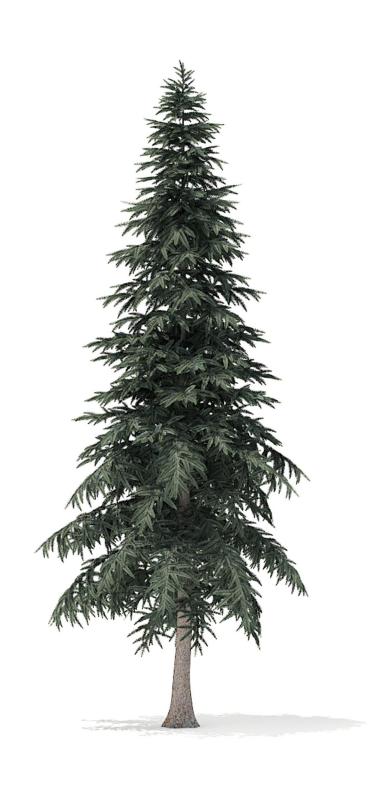

### Spruce Tree 3D Model 2.3m

Poly: 30464

Vert: 60769

FILENAME: CGAXIS\_MODELS\_98\_01