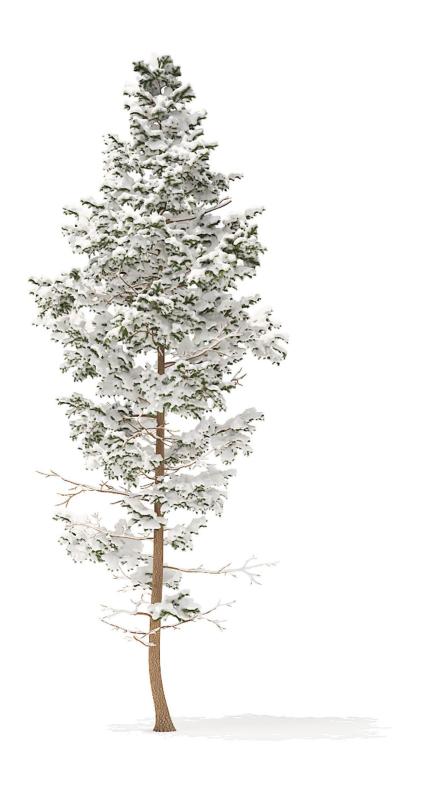

#### Spruce Tree with Snow 3D Model 1.6m

Poly: 368588

Vert: 230785

FILENAME: CGAXIS\_MODELS\_98\_04