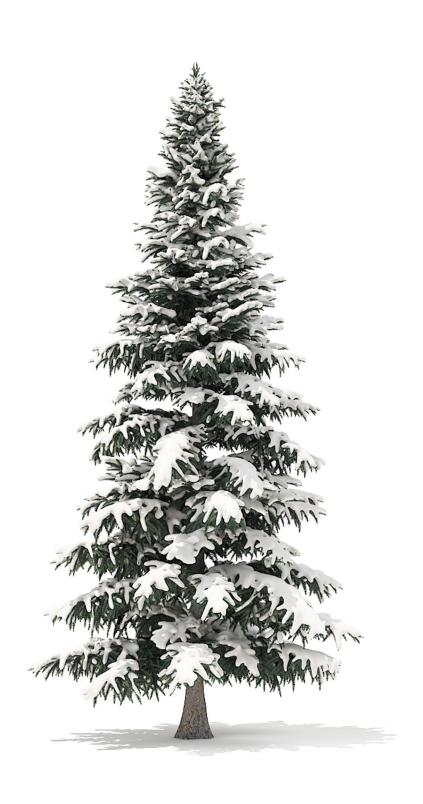

#### Spruce Tree with Snow 3D Model 1.6m

Poly: 368588

Vert: 230785

FILENAME: CGAXIS\_MODELS\_98\_04