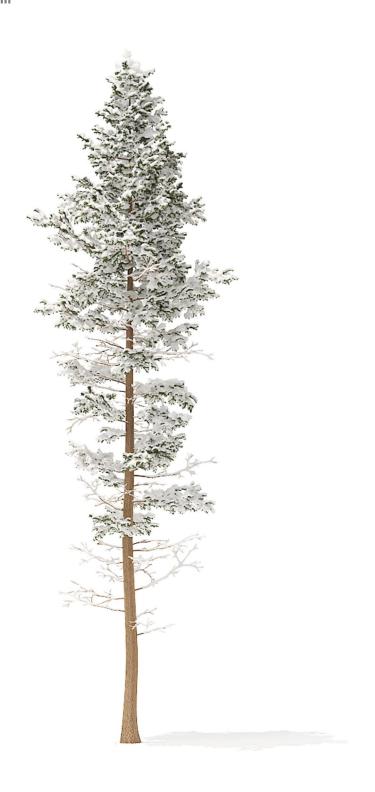

Fir Tree 3D Model 1.2m

Poly: 10217

Vert: 19233

FILENAME: CGAXIS\_MODELS\_98\_17

Fir Tree with Snow 3D Model 1.2m

Poly: 61151

Vert: 70275

FILENAME: CGAXIS\_MODELS\_98\_18

#### Fir Tree with Snow 3D Model 0.8m

Poly: 36563

Vert: 41150

FILENAME: CGAXIS\_MODELS\_98\_20

Fir Tree 3D Model 2.6m

Poly: 20176

Vert: 38369

FILENAME: CGAXIS MODELS 98 21

#### Fir Tree with Snow 3D Model 2.6m

Poly: 105671

Vert: 124064

FILENAME: CGAXIS\_MODELS\_98\_22

Fir Tree 3D Model 3.4m

Poly: 31474

Vert: 59657

FILENAME: CGAXIS MODELS 98 23

#### Fir Tree with Snow 3D Model 3.4m

Poly: 154071

Vert: 182612

FILENAME: CGAXIS\_MODELS\_98\_24

Fir Tree 3D Model 4.5m

Poly: 90803

Vert: 176093

FILENAME: CGAXIS MODELS 98 25

#### Fir Tree with Snow 3D Model 4.5m

Poly: 330563

Vert: 416488

FILENAME: CGAXIS\_MODELS\_98\_26

Fir Tree 3D Model 5.9m

Poly: 141772

Vert: 276825

FILENAME: CGAXIS MODELS 98 27

Fir Tree with Snow 3D Model 5.9m

Poly: 502876

Vert: 638755

FILENAME: CGAXIS\_MODELS\_98\_28

Fir Tree 3D Model 7m

Poly: 171166

Vert: 374677

FILENAME: CGAXIS\_MODELS\_98\_29

#### Fir Tree with Snow 3D Model 7m

Poly: 676392

Vert: 860735

FILENAME: CGAXIS\_MODELS\_98\_30

#### Fir Tree with Snow 3D Model 10m

Poly: 1202297

Vert: 1556824

FILENAME: CGAXIS MODELS 98 32

Pine Tree 3D Model 1.4m

Poly: 7604

Vert: 22119

FILENAME: CGAXIS MODELS 98 33