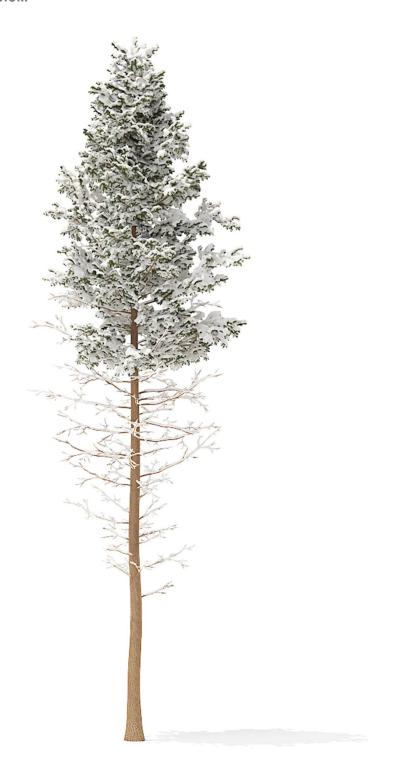

#### Spruce Tree with Snow 3D Model 2.3m

Poly: 616114

Vert: 353528

FILENAME: CGAXIS MODELS 98 02