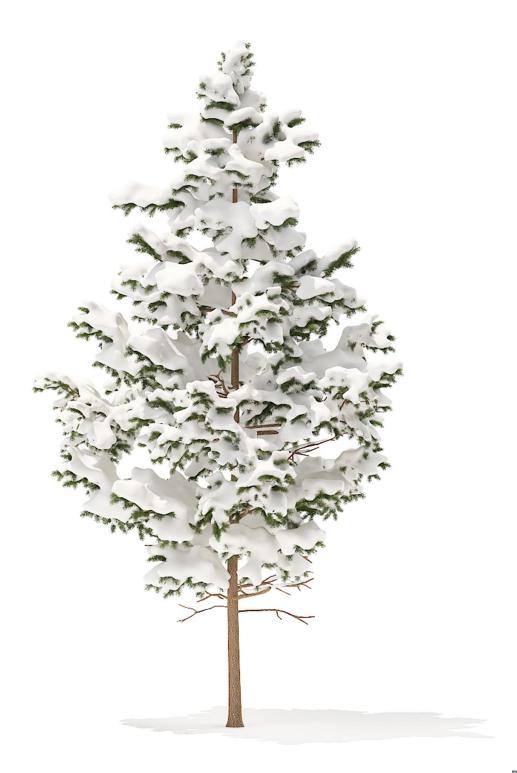

#### Spruce Tree with Snow 3D Model 2.3m

Poly: 616114

Vert: 353528

FILENAME: CGAXIS MODELS 98 02