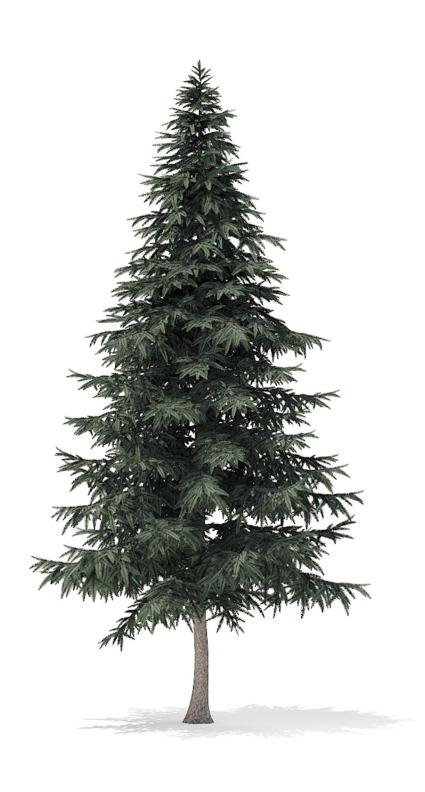

### Spruce Tree 3D Model 2.3m

Poly: 30464

Vert: 60769

FILENAME: CGAXIS\_MODELS\_98\_01