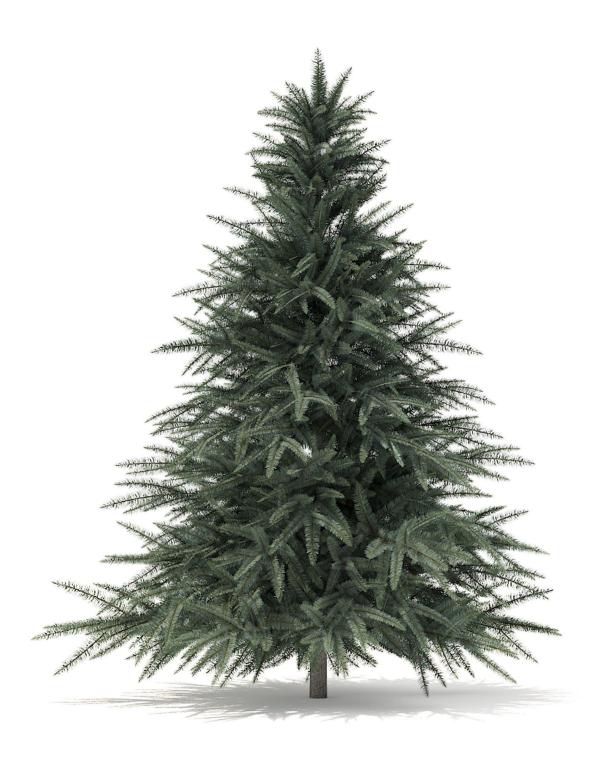

### Spruce Tree 3D Model 2.3m

Poly: 30464

Vert: 60769

FILENAME: CGAXIS\_MODELS\_98\_01