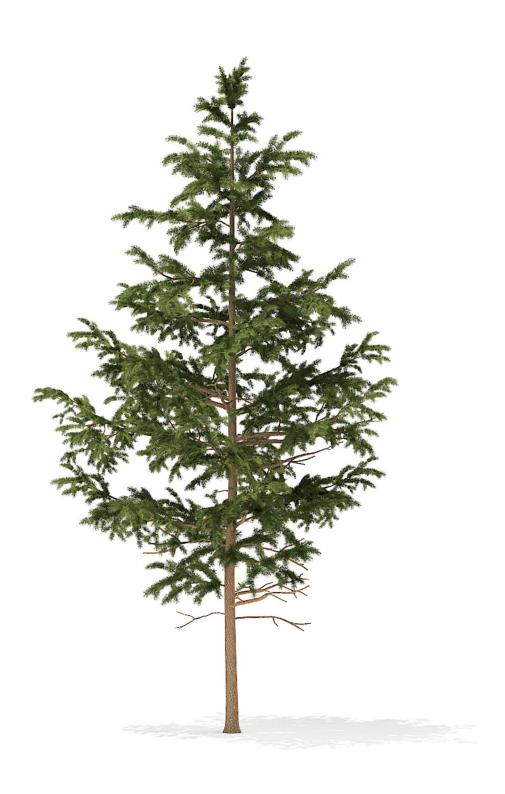

### Spruce Tree 3D Model 2.3m

Poly: 30464

Vert: 60769

FILENAME: CGAXIS\_MODELS\_98\_01