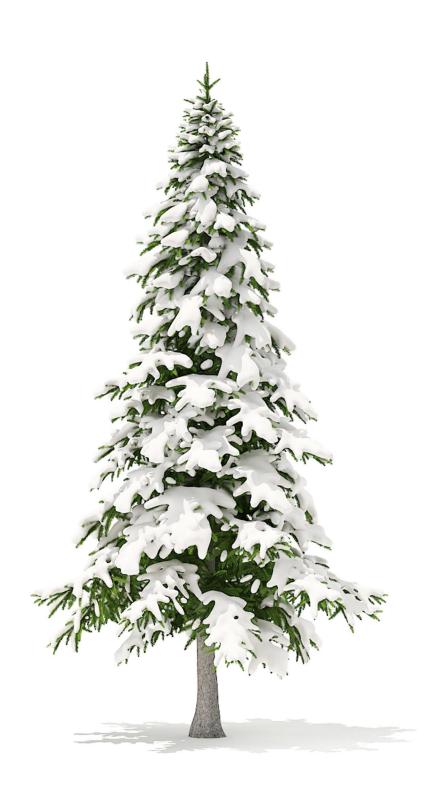

#### Spruce Tree with Snow 3D Model 2.3m

Poly: 616114

Vert: 353528

FILENAME: CGAXIS MODELS 98 02