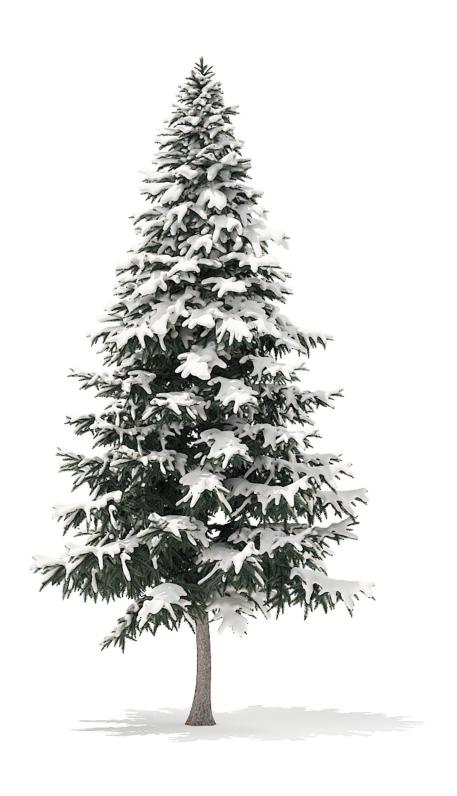

#### Spruce Tree with Snow 3D Model 2.3m

Poly: 616114

Vert: 353528

FILENAME: CGAXIS MODELS 98 02