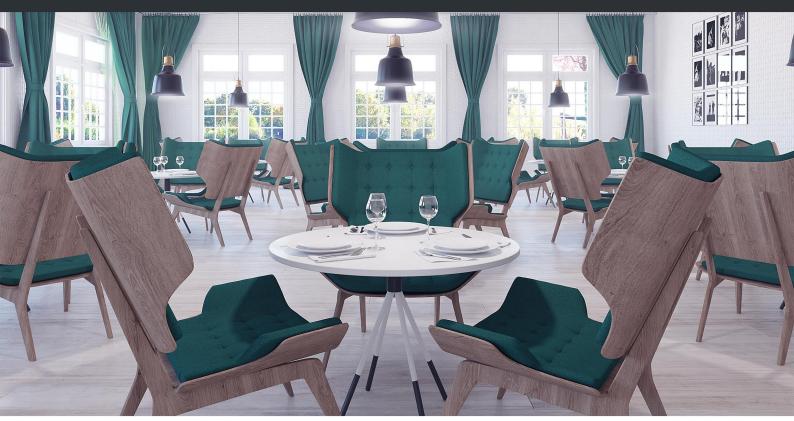

# RESTAURANT FURNITURE

#### **DESCRIPTION**

Restaurant Furniture 3D Models Collection by CGAxis contains 32 models of restaurant seats and table grouped in 14 sets. All models in this furniture collection are prepared for 3ds max 2010 or higher (V-Ray, Mental Ray, Corona, Scanline), Cinema 4D R15 or higher (V-Ray, Advanced Renderer), FBX and OBJ file formats.