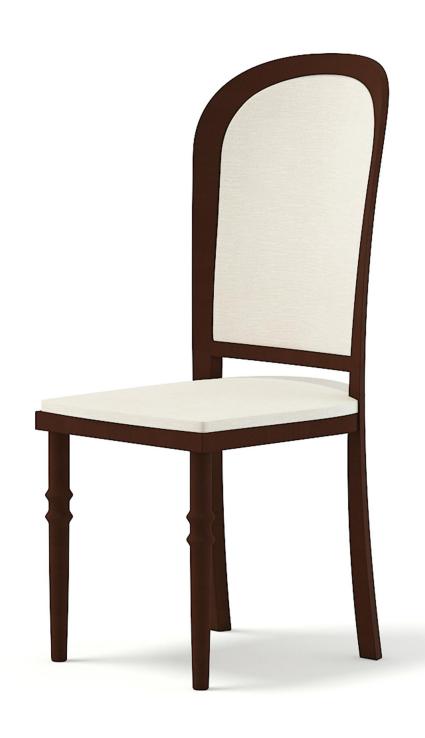

#### Classic Wooden Chair 3D Model

Poly: 27462

Vert: 27785

FILENAME: CGAXIS\_MODELS\_99\_19

Classic Table with a Tablecloth 3D Model

Poly: 44226

Vert: 44513

FILENAME: CGAXIS MODELS 99 20