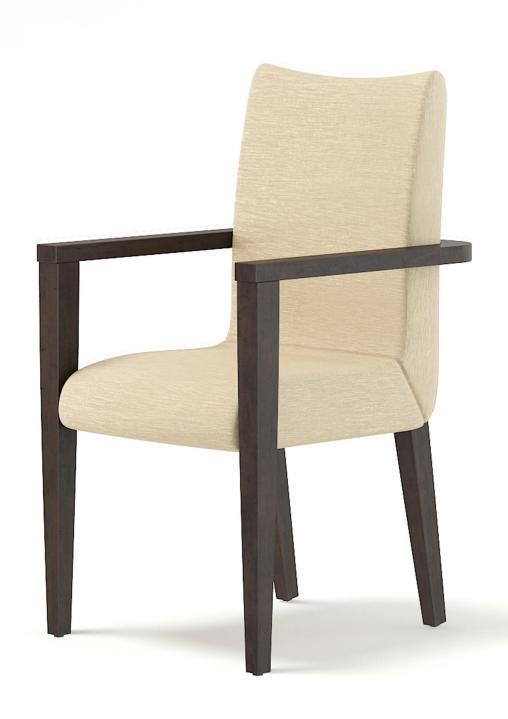

#### Classic Chair 3D Model

Poly: 14554

Vert: 15028

FILENAME: CGAXIS MODELS 99 02