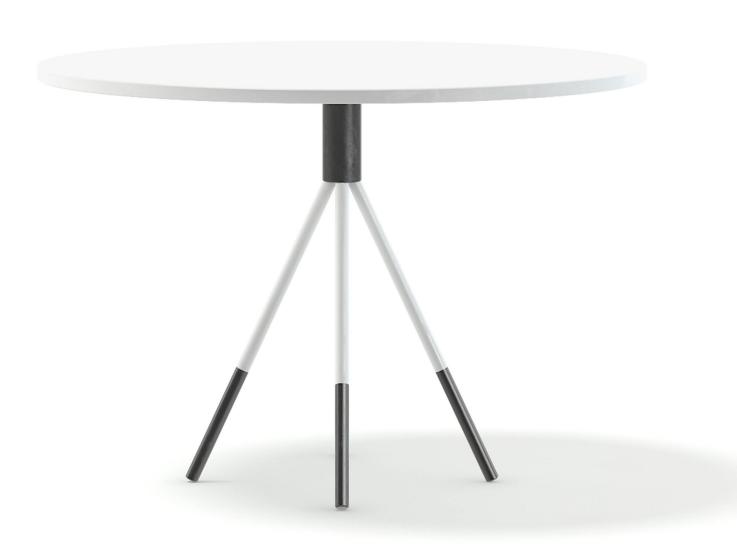

White Round Table 3D Model

Poly: 1616

Vert: 1608

FILENAME: CGAXIS\_MODELS\_99\_15