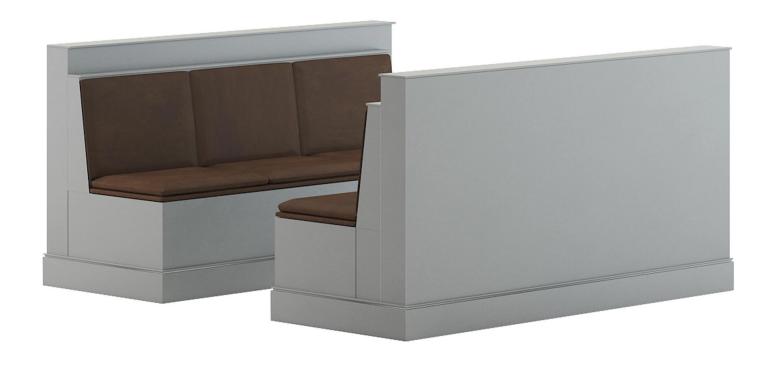

Restaurant Sofas 3D Model

Poly: 136308

Vert: 136208

FILENAME: CGAXIS MODELS 99 13

Wood and Metal Table 3D Model

Poly: 1286

Vert: 1212

FILENAME: CGAXIS\_MODELS\_99\_14