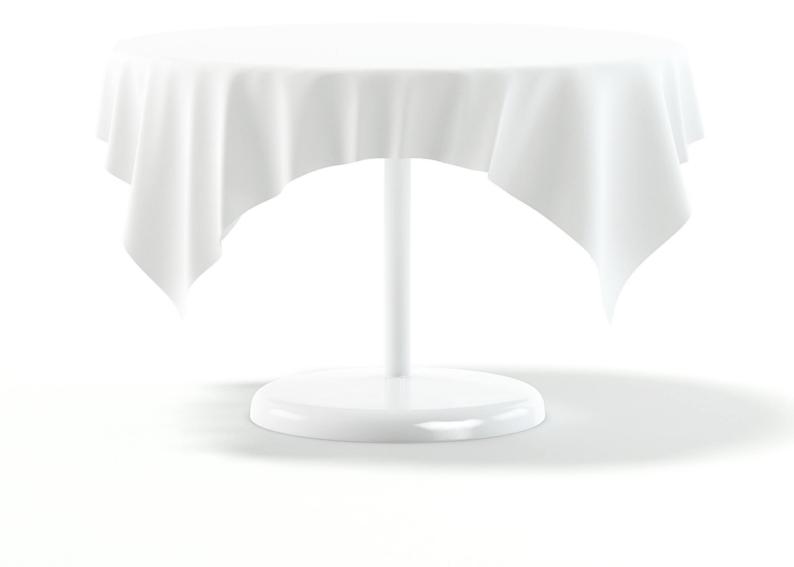

Round White Table with a Tablecloth 3D Model

Poly: 56560

Vert: 56845

FILENAME: CGAXIS\_MODELS\_99\_21