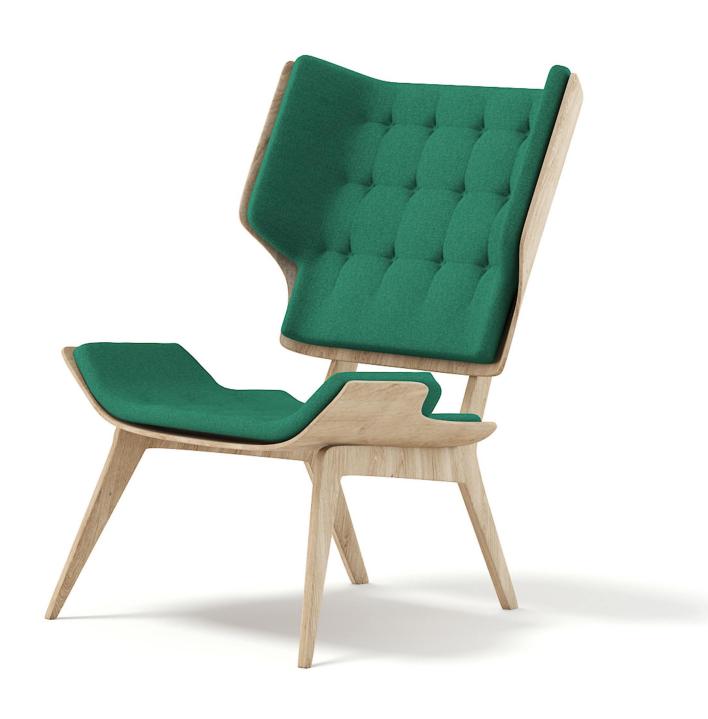

#### Wooden Chair with Green Seat 3D Model

Poly: 59904

Vert: 59916

FILENAME: CGAXIS\_MODELS\_99\_16