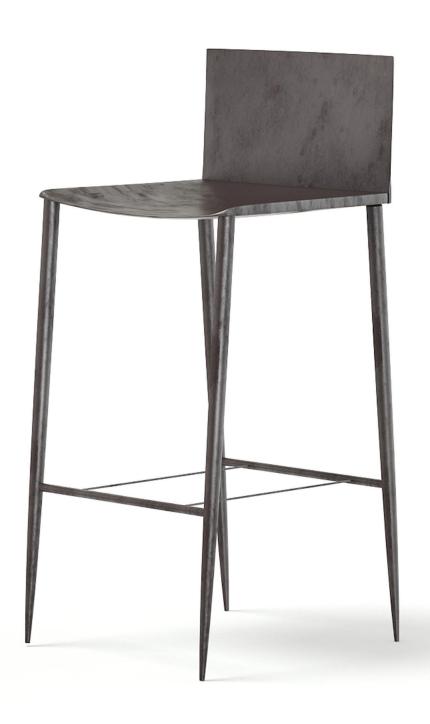

#### Tall Wood and Metal Stool 3D Model

Poly: 1318

Vert: 1312

FILENAME: CGAXIS\_MODELS\_99\_09

Tall Wood and Metal Table 3D Model

Poly: 1366

Vert: 1452

FILENAME: CGAXIS\_MODELS\_99\_10