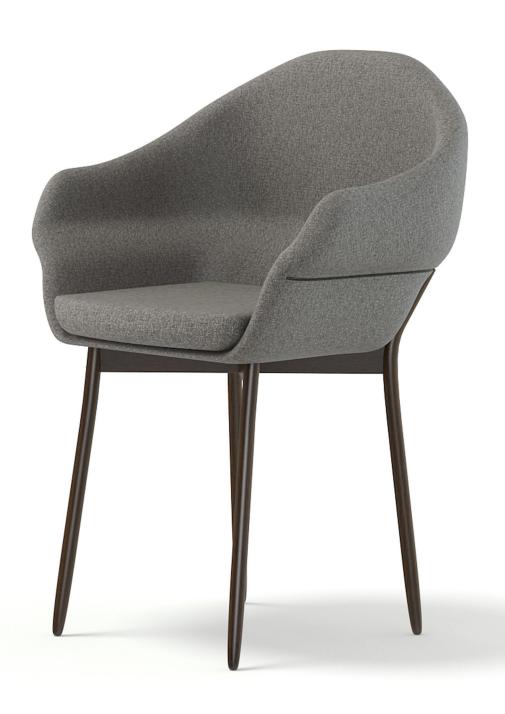

#### Grey Fabric Chair 3D Model

Poly: 30596

Vert: 30912

FILENAME: CGAXIS\_MODELS\_99\_06