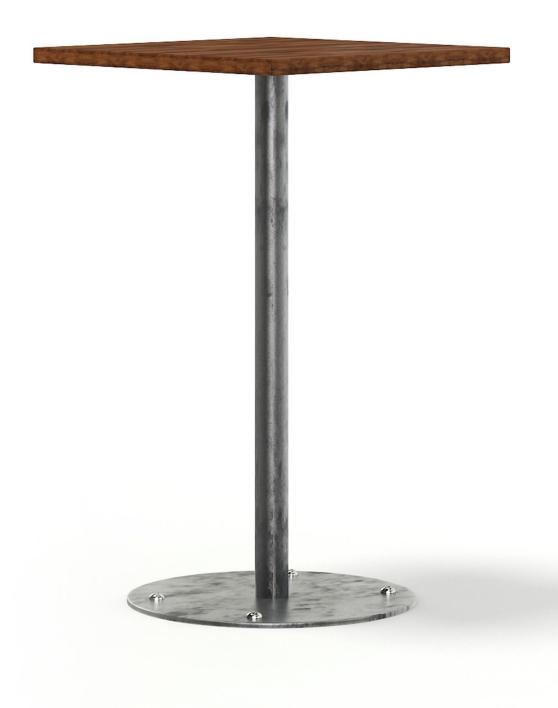

#### Square Metal Table 3D Model

Poly: 2984

Vert: 2542

FILENAME: CGAXIS MODELS 99 03