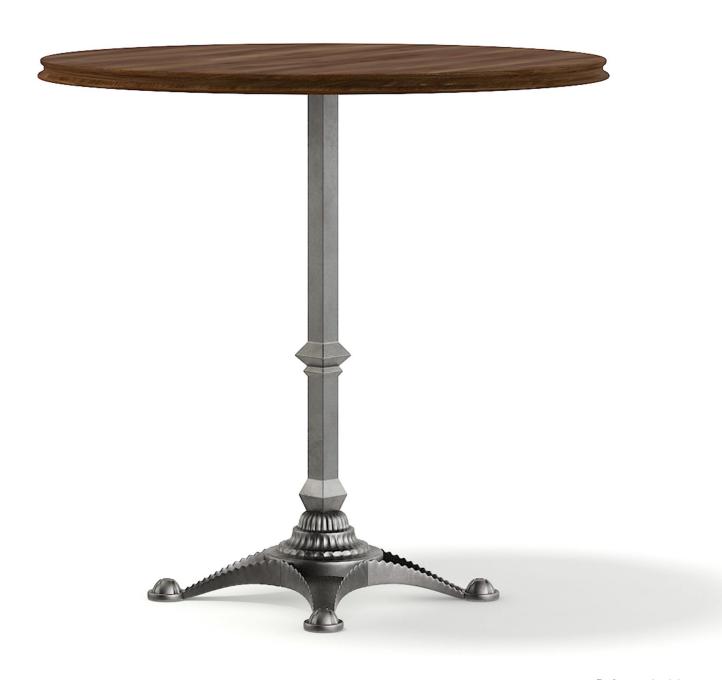

#### Round Table 3D Model

Poly: 148788

Vert: 149224

FILENAME: CGAXIS\_MODELS\_99\_18