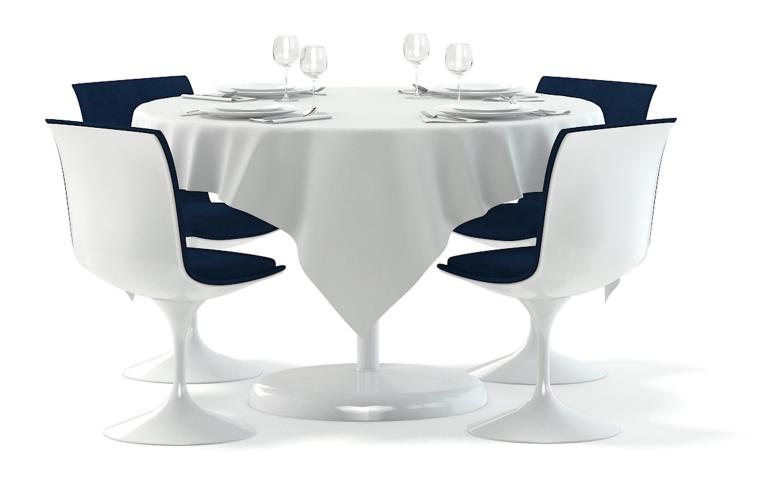

#### Modern White Chair 3D Model

Poly: 67102

Vert: 67042

FILENAME: CGAXIS\_MODELS\_99\_22

Large Table with a Tablecloth 3D Model

Poly: 70924

Vert: 71685

FILENAME: CGAXIS MODELS 99 23