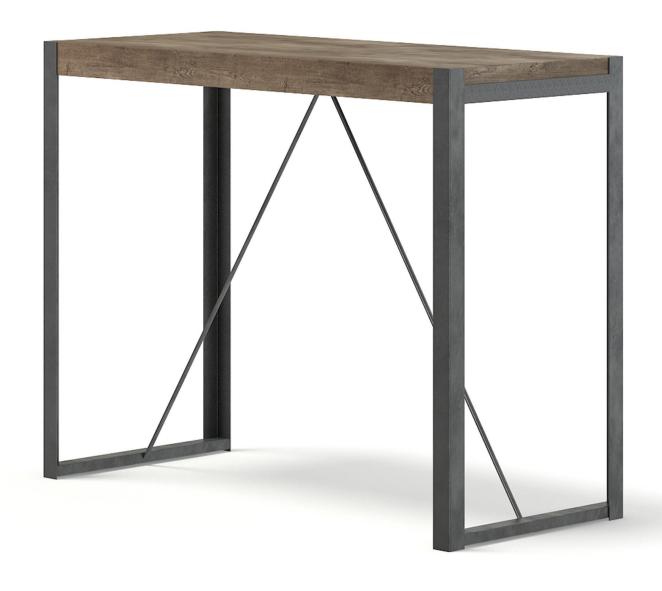

#### Tall Wood and Metal Stool 3D Model

Poly: 1318

Vert: 1312

FILENAME: CGAXIS\_MODELS\_99\_09

Tall Wood and Metal Table 3D Model

Poly: 1366

Vert: 1452

FILENAME: CGAXIS\_MODELS\_99\_10