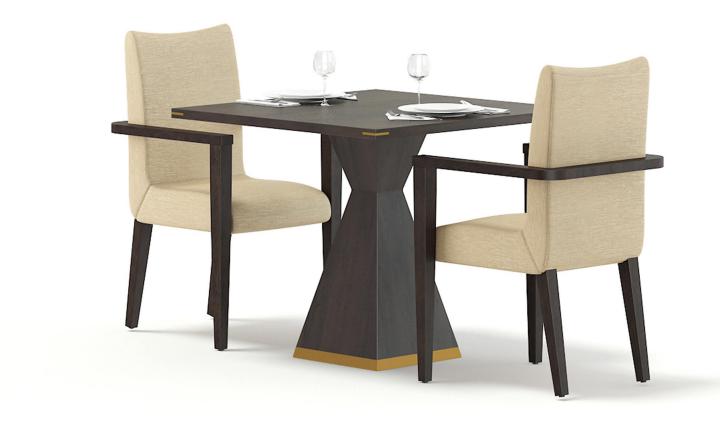

#### Restaurant Set 14

Poly: 162512

Vert: 162728

FILENAME: CGAXIS MODELS 99 SET 14

Square Wooden Table 3D Model

Poly: 258

Vert: 376

FILENAME: CGAXIS MODELS 99 01

#### Classic Chair 3D Model

Poly: 14554

Vert: 15028

FILENAME: CGAXIS MODELS 99 02