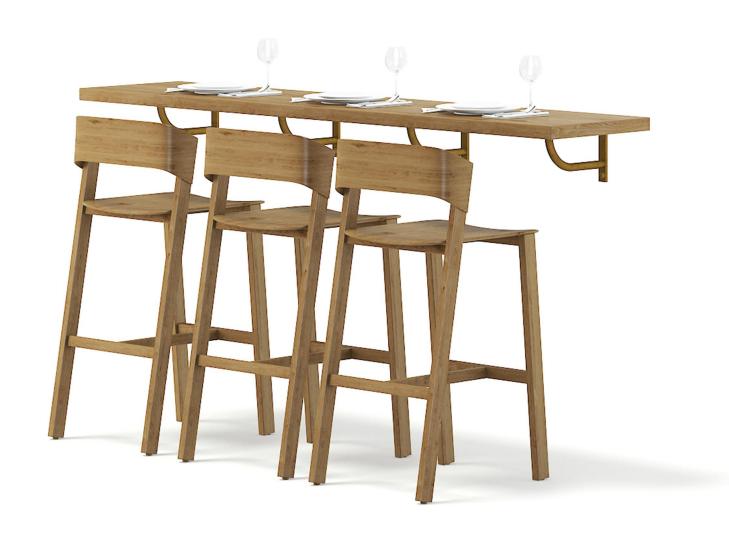

#### Tall Wooden Chair 3D Model

Poly: 11908

Vert: 11804

FILENAME: CGAXIS\_MODELS\_99\_11

Wall Mounted Table 3D Model

Poly: 6386

Vert: 6448

FILENAME: CGAXIS\_MODELS\_99\_12