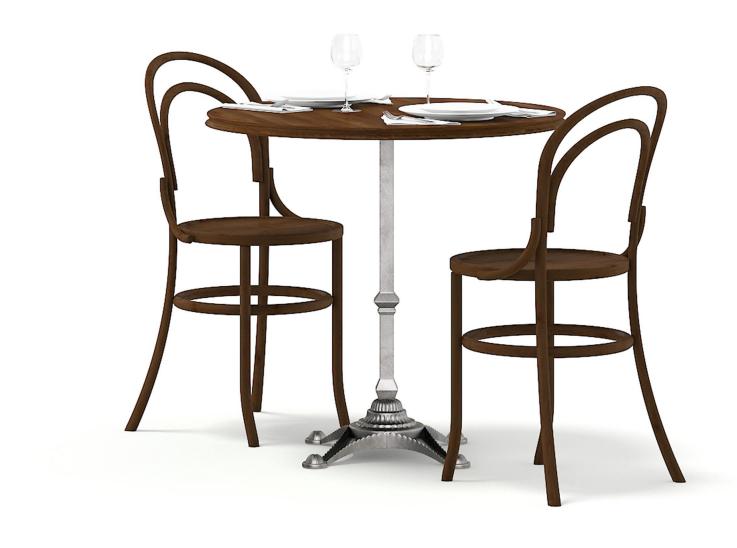

#### Wooden Chair 3D Model

Poly: 7760

Vert: 7762

FILENAME: CGAXIS\_MODELS\_99\_04

Round Wood and Metal Table 3D Model

Poly: 1500

Vert: 1446

FILENAME: CGAXIS MODELS 99 05