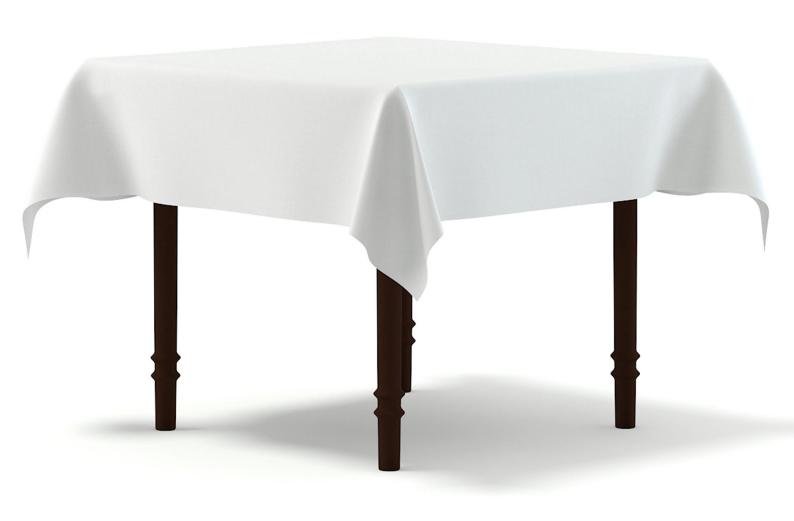

#### Classic Wooden Chair 3D Model

Poly: 27462

Vert: 27785

FILENAME: CGAXIS\_MODELS\_99\_19

Classic Table with a Tablecloth 3D Model

Poly: 44226

Vert: 44513

FILENAME: CGAXIS MODELS 99 20