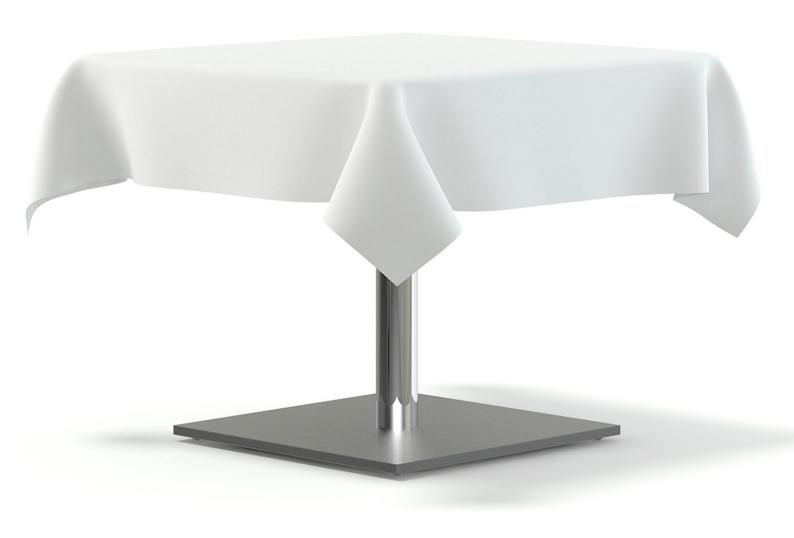

#### Black Chair 3D Model

Poly: 36864

Vert: 36986

FILENAME: CGAXIS\_MODELS\_99\_26

Metal Table with a Tablecloth 3D Model

Poly: 30260

Vert: 30559

FILENAME: CGAXIS MODELS 99 27