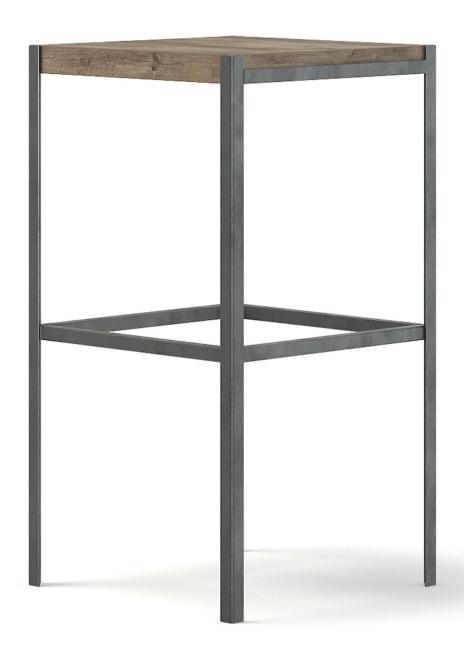

#### Tall Wood and Metal Stool 3D Model

Poly: 1318

Vert: 1312

FILENAME: CGAXIS\_MODELS\_99\_09

Tall Wood and Metal Table 3D Model

Poly: 1366

Vert: 1452

FILENAME: CGAXIS\_MODELS\_99\_10