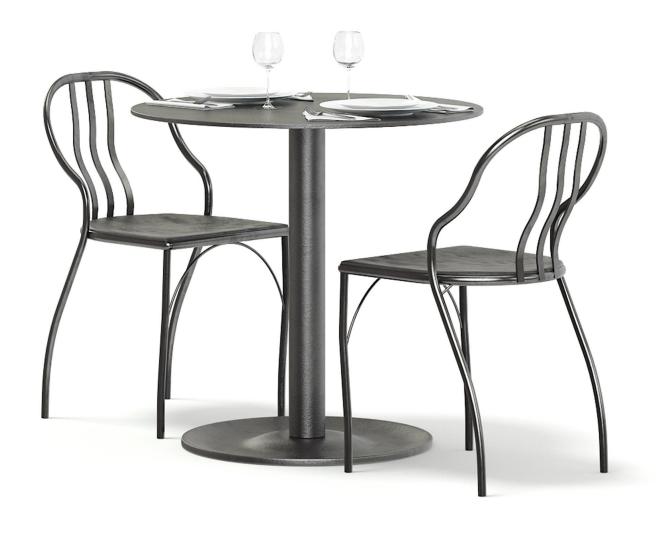

#### Square Metal Table 3D Model

Poly: 2984

Vert: 2542

FILENAME: CGAXIS MODELS 99 03