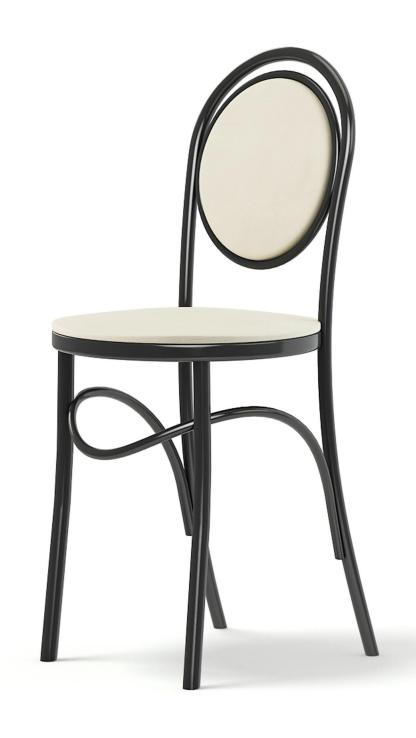

#### Classic Chair 3D Model

Poly: 14554

Vert: 15028

FILENAME: CGAXIS MODELS 99 02