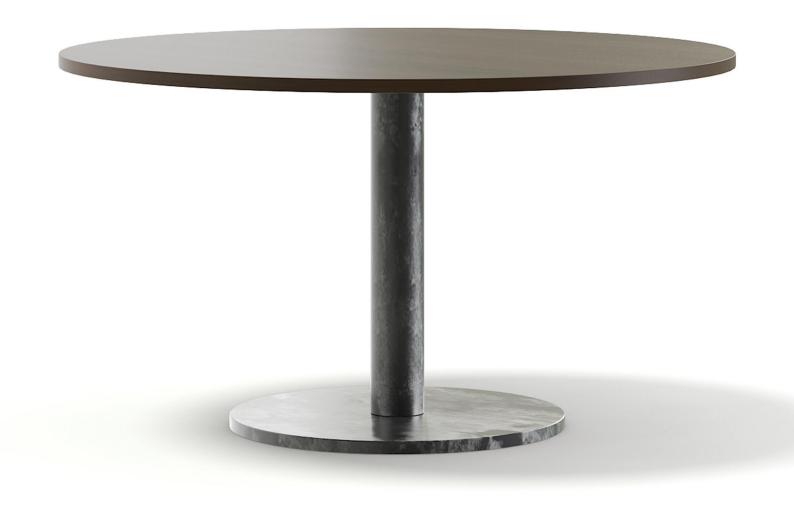

#### Wooden Chair 3D Model

Poly: 7760

Vert: 7762

FILENAME: CGAXIS\_MODELS\_99\_04

Round Wood and Metal Table 3D Model

Poly: 1500

Vert: 1446

FILENAME: CGAXIS MODELS 99 05