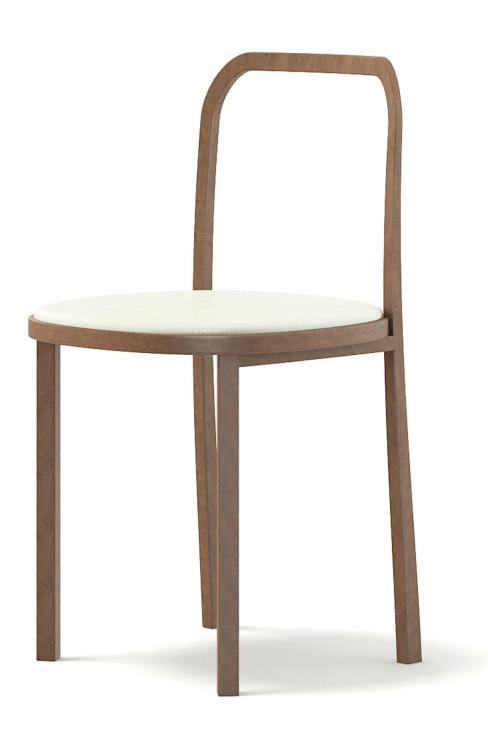

#### Wooden Chair 3D Model

Poly: 7760

Vert: 7762

FILENAME: CGAXIS\_MODELS\_99\_04

Round Wood and Metal Table 3D Model

Poly: 1500

Vert: 1446

FILENAME: CGAXIS MODELS 99 05