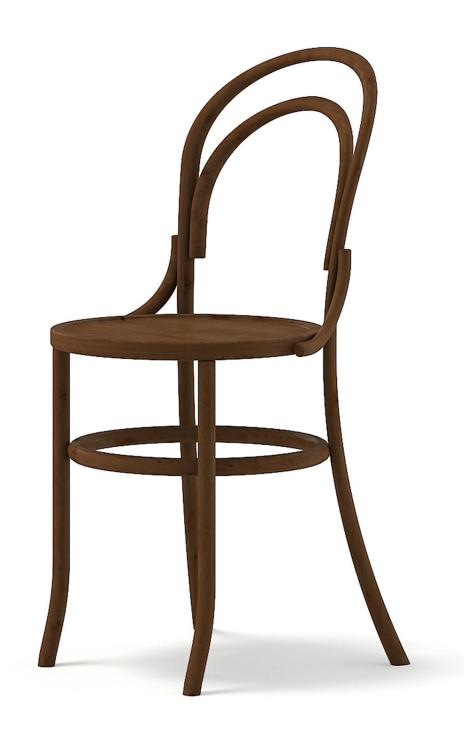

#### Classic Wooden Chair 3D Model

Poly: 27462

Vert: 27785

FILENAME: CGAXIS\_MODELS\_99\_19

Classic Table with a Tablecloth 3D Model

Poly: 44226

Vert: 44513

FILENAME: CGAXIS MODELS 99 20