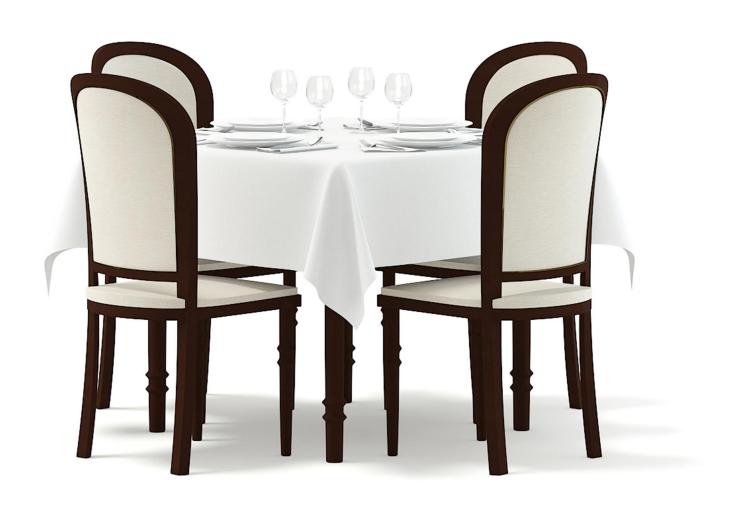

#### Classic Wooden Chair 3D Model

Poly: 27462

Vert: 27785

FILENAME: CGAXIS\_MODELS\_99\_19

Classic Table with a Tablecloth 3D Model

Poly: 44226

Vert: 44513

FILENAME: CGAXIS MODELS 99 20