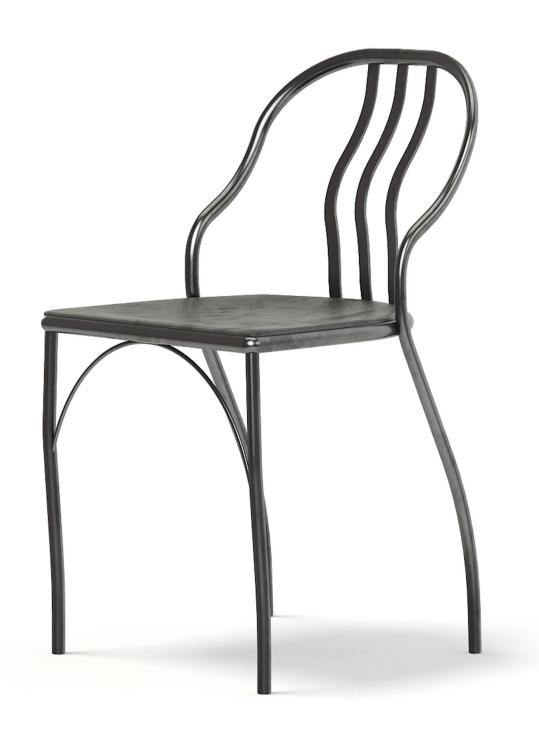

#### Black Metal Chair 3D Model

Poly: 7960

Vert: 8108

FILENAME: CGAXIS MODELS 99 30