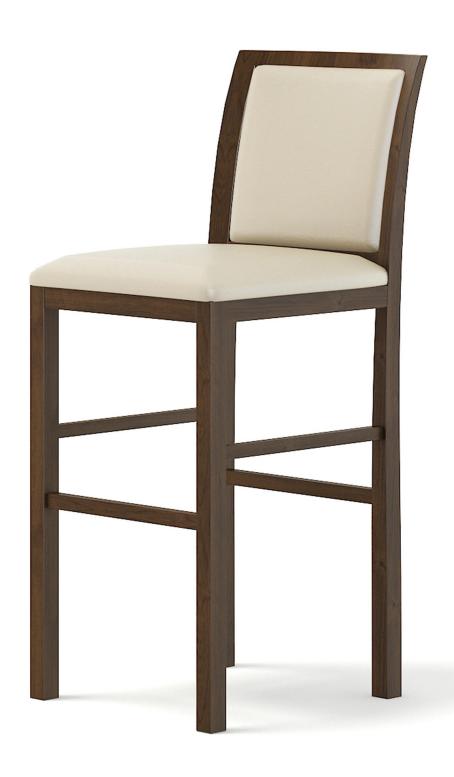

#### Tall Wooden Chair 3D Model

Poly: 11908

Vert: 11804

FILENAME: CGAXIS\_MODELS\_99\_11

Wall Mounted Table 3D Model

Poly: 6386

Vert: 6448

FILENAME: CGAXIS\_MODELS\_99\_12