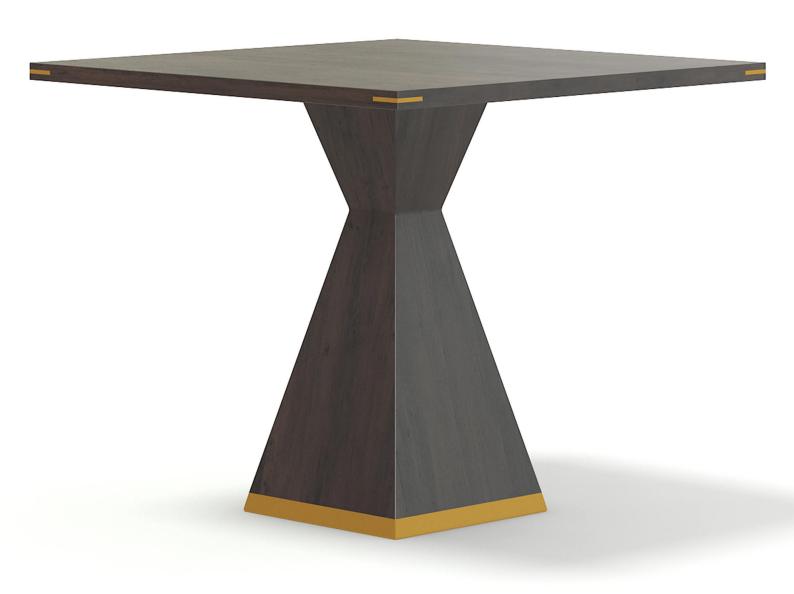

#### Restaurant Set 14

Poly: 162512

Vert: 162728

FILENAME: CGAXIS MODELS 99 SET 14

Square Wooden Table 3D Model

Poly: 258

Vert: 376

FILENAME: CGAXIS MODELS 99 01