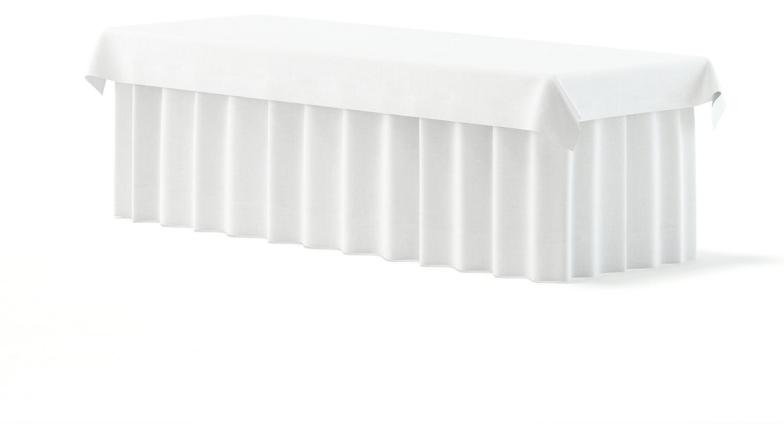

#### Modern White Chair 3D Model

Poly: 67102

Vert: 67042

FILENAME: CGAXIS\_MODELS\_99\_22

Large Table with a Tablecloth 3D Model

Poly: 70924

Vert: 71685

FILENAME: CGAXIS MODELS 99 23