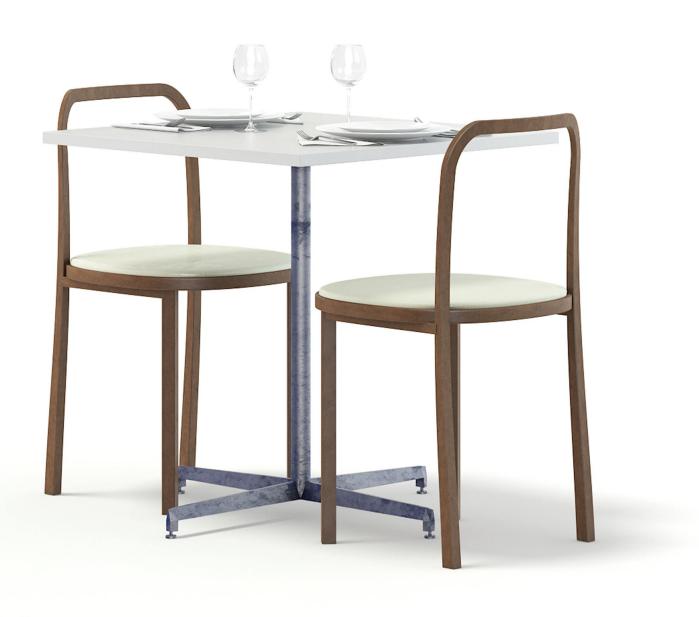

#### Square Metal Table 3D Model

Poly: 2984

Vert: 2542

FILENAME: CGAXIS MODELS 99 03

#### Wooden Chair 3D Model

Poly: 7760

Vert: 7762

FILENAME: CGAXIS\_MODELS\_99\_04

Round Wood and Metal Table 3D Model

Poly: 1500

Vert: 1446

FILENAME: CGAXIS MODELS 99 05