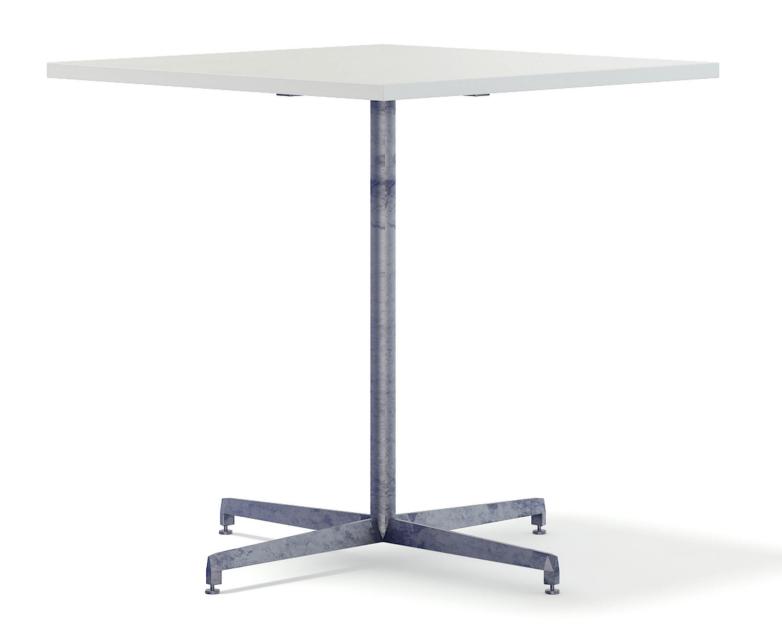

#### Square Metal Table 3D Model

Poly: 2984

Vert: 2542

FILENAME: CGAXIS MODELS 99 03