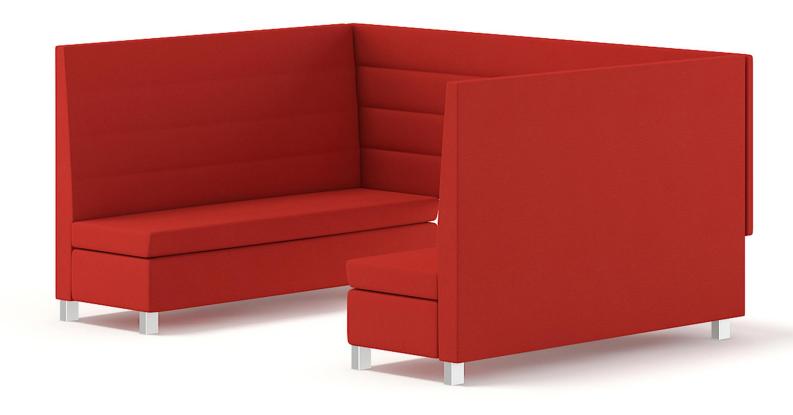

Red Restaurant Sofas 3D Model

Poly: 195280

Vert: 195278

FILENAME: CGAXIS MODELS 99 28

White Rectangular Table 3D Model

Poly: 130

Vert: 120

FILENAME: CGAXIS MODELS 99 29