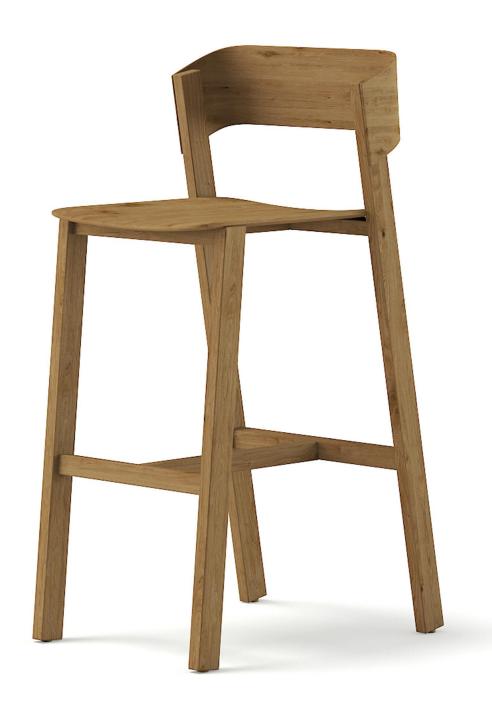

#### Tall Wood and Metal Stool 3D Model

Poly: 1318

Vert: 1312

FILENAME: CGAXIS\_MODELS\_99\_09

Tall Wood and Metal Table 3D Model

Poly: 1366

Vert: 1452

FILENAME: CGAXIS\_MODELS\_99\_10