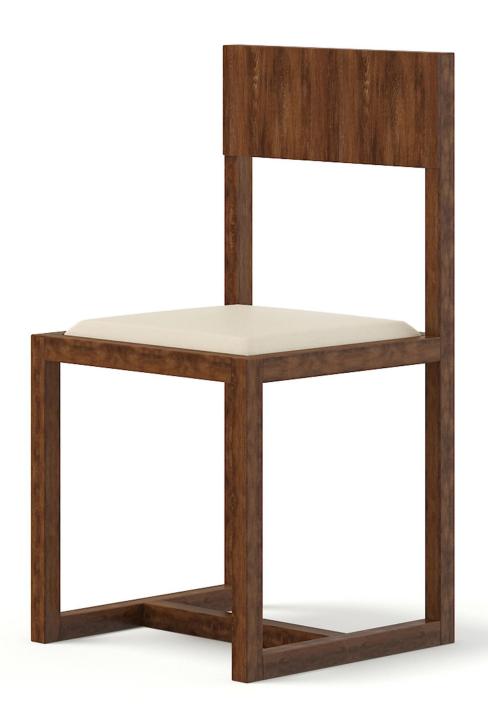

#### Wooden Chair 3D Model

Poly: 7760

Vert: 7762

FILENAME: CGAXIS\_MODELS\_99\_04

Round Wood and Metal Table 3D Model

Poly: 1500

Vert: 1446

FILENAME: CGAXIS MODELS 99 05

#### Wooden Chair 3D Model

Poly: 1418

Vert: 1394

FILENAME: CGAXIS MODELS 99 07