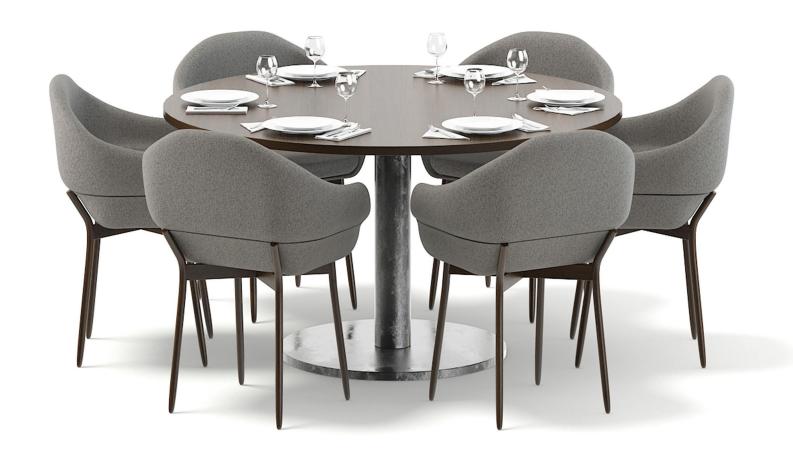

#### Grey Fabric Chair 3D Model

Poly: 30596

Vert: 30912

FILENAME: CGAXIS\_MODELS\_99\_06