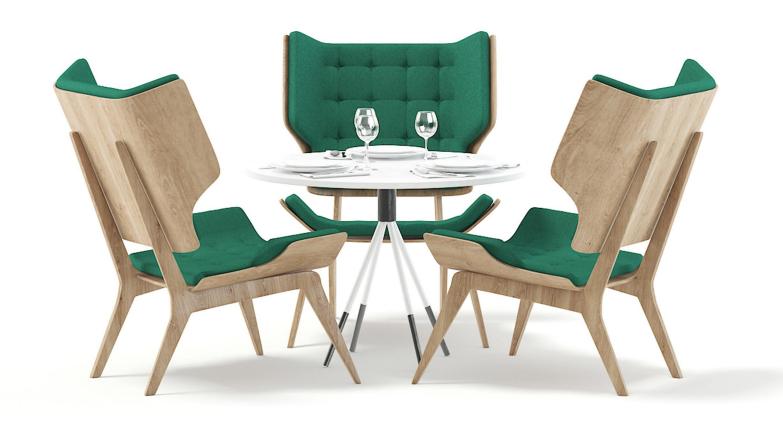

#### Wooden Chair with Green Seat 3D Model

Poly: 59904

Vert: 59916

FILENAME: CGAXIS\_MODELS\_99\_16