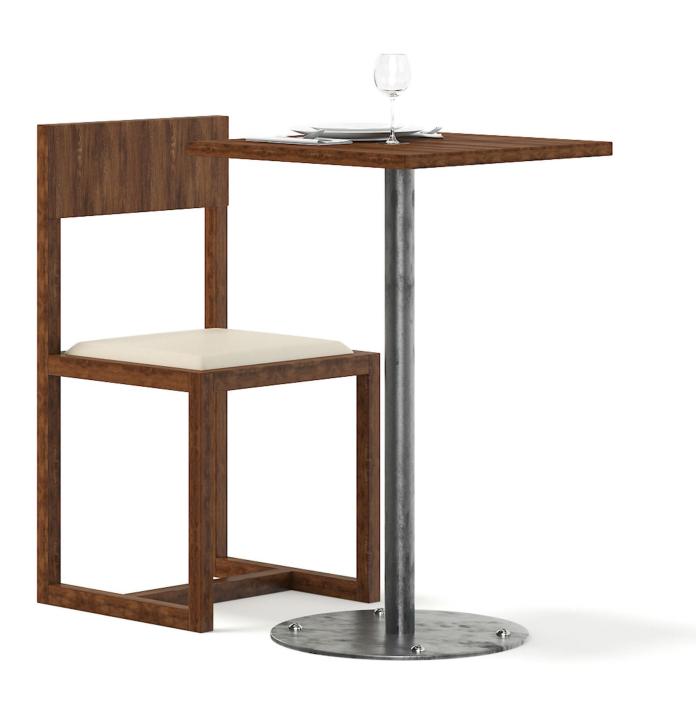

#### Classic Chair 3D Model

Poly: 14554

Vert: 15028

FILENAME: CGAXIS MODELS 99 02

#### Square Metal Table 3D Model

Poly: 2984

Vert: 2542

FILENAME: CGAXIS MODELS 99 03