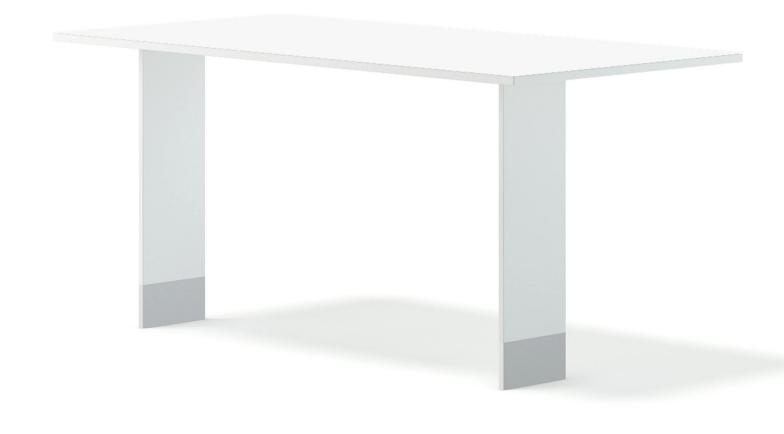

Red Restaurant Sofas 3D Model

Poly: 195280

Vert: 195278

FILENAME: CGAXIS MODELS 99 28

White Rectangular Table 3D Model

Poly: 130

Vert: 120

FILENAME: CGAXIS MODELS 99 29