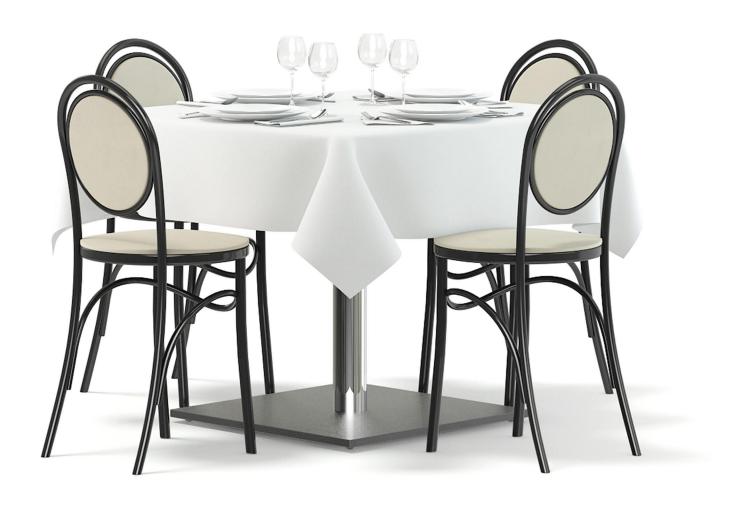

#### Classic Wooden Chair 3D Model

Poly: 27462

Vert: 27785

FILENAME: CGAXIS\_MODELS\_99\_19

Classic Table with a Tablecloth 3D Model

Poly: 44226

Vert: 44513

FILENAME: CGAXIS MODELS 99 20