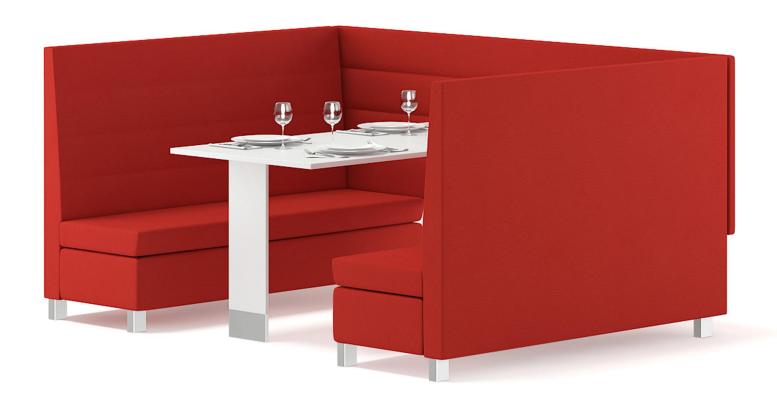

Red Restaurant Sofas 3D Model

Poly: 195280

Vert: 195278

FILENAME: CGAXIS MODELS 99 28

White Rectangular Table 3D Model

Poly: 130

Vert: 120

FILENAME: CGAXIS MODELS 99 29