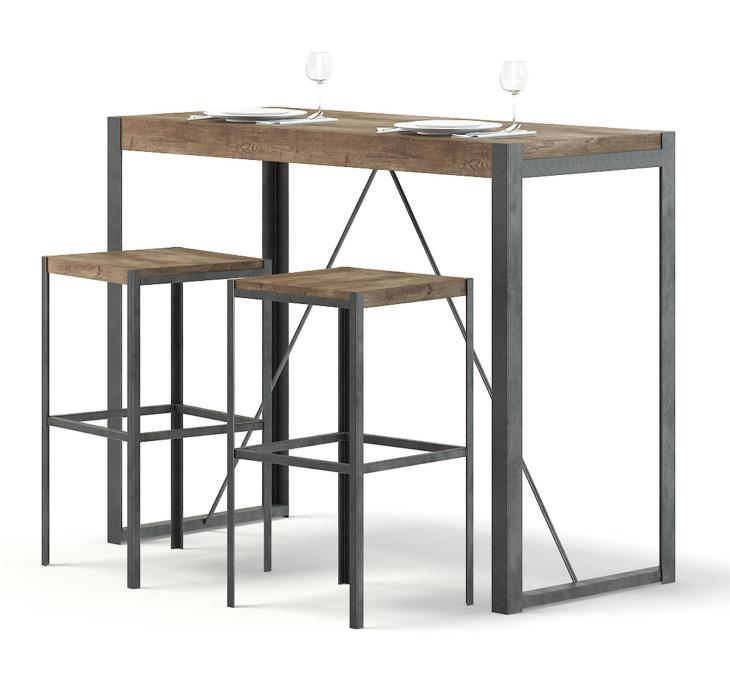

#### Tall Wood and Metal Stool 3D Model

Poly: 1318

Vert: 1312

FILENAME: CGAXIS\_MODELS\_99\_09

Tall Wood and Metal Table 3D Model

Poly: 1366

Vert: 1452

FILENAME: CGAXIS\_MODELS\_99\_10