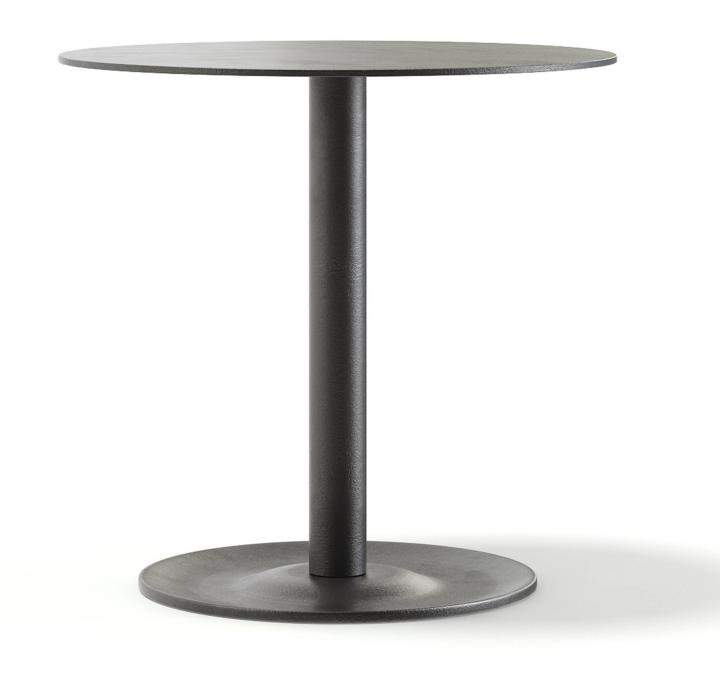

#### Round Metal Table 3D Model

Poly: 9480

Vert: 9376

FILENAME: CGAXIS\_MODELS\_99\_31