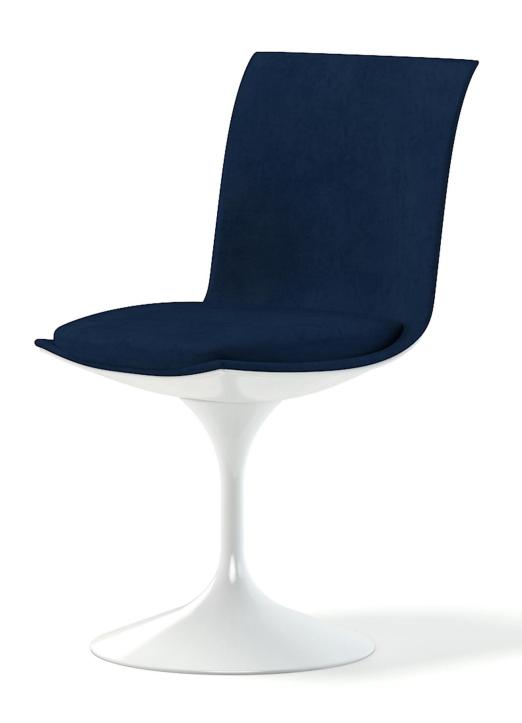

#### Modern White Chair 3D Model

Poly: 67102

Vert: 67042

FILENAME: CGAXIS\_MODELS\_99\_22

Large Table with a Tablecloth 3D Model

Poly: 70924

Vert: 71685

FILENAME: CGAXIS MODELS 99 23