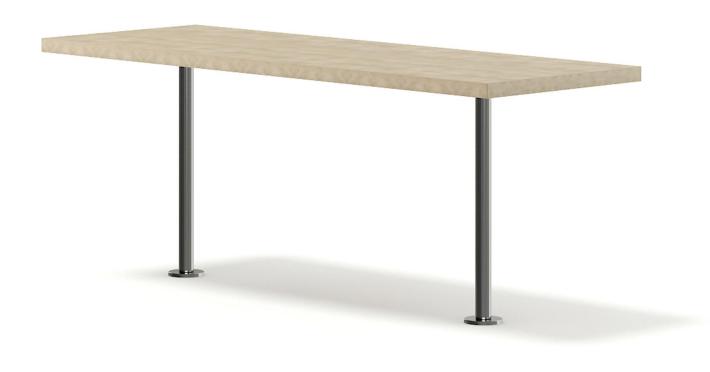

#### Tall Wooden Chair 3D Model

Poly: 11908

Vert: 11804

FILENAME: CGAXIS\_MODELS\_99\_11

Wall Mounted Table 3D Model

Poly: 6386

Vert: 6448

FILENAME: CGAXIS\_MODELS\_99\_12