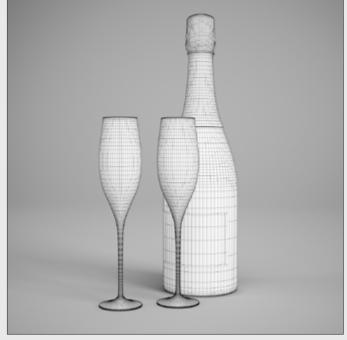

### DESCRIPTION

CGAxis Models Volume 13 contains 25 highly detailed models of party gadgets (balloons, cakes, hats, ice cream, chips, champagne and more).

CGAxis Models Volume 13 : Party Collection