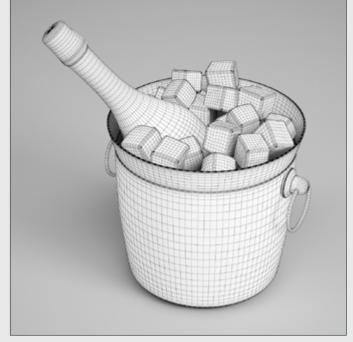

### DESCRIPTION

CGAxis Models Volume 13 contains 25 highly detailed models of party gadgets (balloons, cakes, hats, ice cream, chips, champagne and more).

CGAxis Models Volume 13 : Party Collection