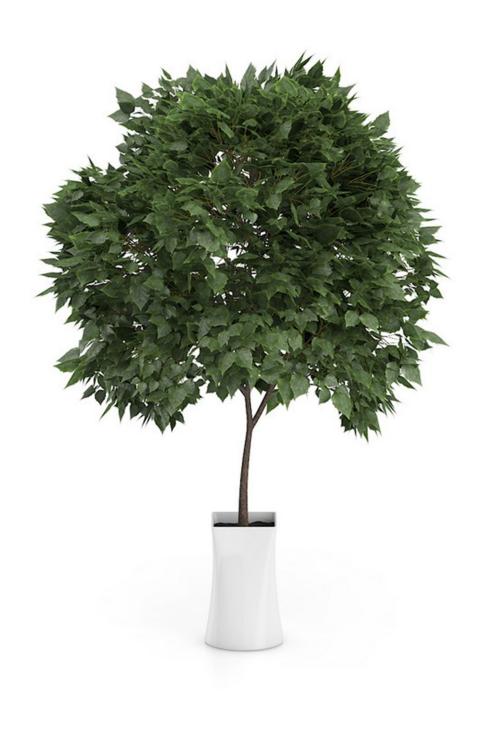

ur renders in every way - charge a fee for them, modify them, to make postropoduction etc.



## **Bamboo Plant in Glass Pot**





## Plant in Black Pot





## Two Plants in "Bird" Pots





### **Orchid Flower in Glass Pot**





## Plant in Glass Pot





### Four Plants in White Pots





### Four Herbs in Glass Pots





## Plant in Sphere Glass Pot





### Aloe in White Pot





# **Two Plants in Large Pots**





### **Small Plant in Wooden Pot**





## Plant in Flat Pot





# **Tall Climbing Plant**





# **Plant in Sphere Pot**





### Two Plants in Modern Wooden Pots





### Two Plants in Round Metal Pots





### Plant in Black Wooden Pot





# Bonsai Tree in Grey Pot





## **Plant in Dark Ceramic Pot**





### **Guzmania Plant**





### **Small Tree in White Pot**





### **Small Palm in Metal Pot**





### **Small Plant in White Pot 1**





### Small Plant in White Pot 2





## Palm Tree in Round Pot 1





## **Plant in Round Pot**





### Palm Tree in Round Pot 2





## **Small Plant in Square Blue Pot**





## Palm Tree in Round Pot 3





### Palm Tree in Round Pot 4