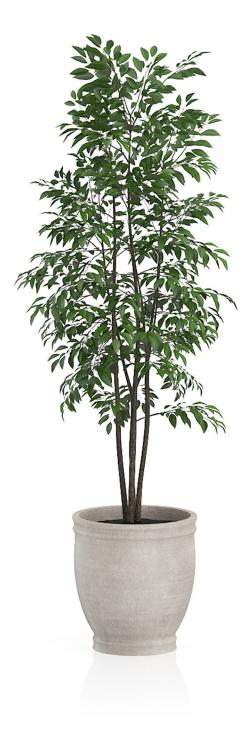

ODELS\_60\_19





## **Two Plants in Large Metal Pots**



#### FILENAME: CGAXIS MODELS 60 20





## **Orchid Flowers in Tall Pot**



#### FILENAME: CGAXIS\_MODELS\_60\_21





**Potted Tree** 



## FILENAME: CGAXIS MODELS 60 22





**Potted Lemon Tree** 



## FILENAME: CGAXIS MODELS 60 23





**Wall Hanging Flowers** 



## FILENAME: CGAXIS MODELS 60 24





## **Plant in Rectangular Pot**



## FILENAME: CGAXIS MODELS 60 25





## Money Tree in Dark Pot



#### FILENAME: CGAXIS MODELS 60 26





## Bamboos in Large Rectangular Pot



## FILENAME: CGAXIS MODELS 60 27





## Palm Tree in Modern Pot



#### FILENAME: CGAXIS MODELS 60 28



# **3D PLANTS IV** collection volume 60

## **Two Cactuses in Black Pots**



## FILENAME: CGAXIS MODELS 60 29





## Small Tree in Stone Pot



#### FILENAME: CGAXIS MODELS 60 30





## **Orchid Flower in Hexagonal Pot**



#### FILENAME: CGAXIS\_MODELS\_60\_31