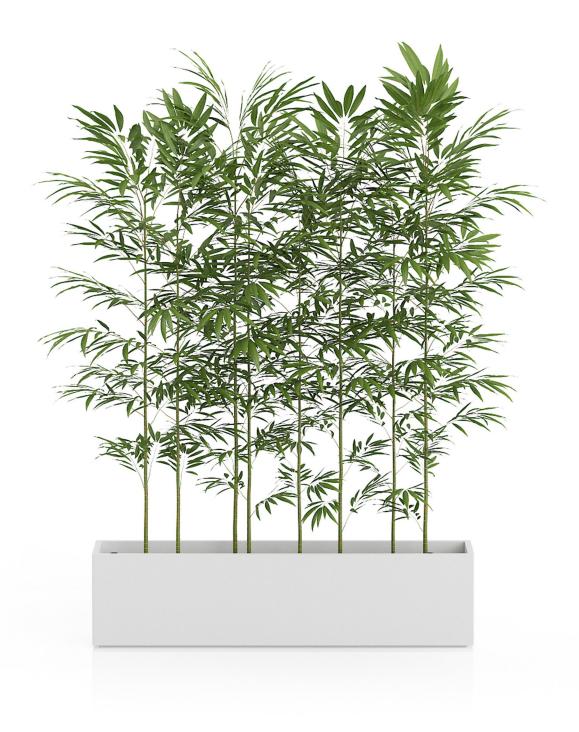

FILENAME: CGAXIS MODELS 60 16



# **3D PLANTS IV** collection volume 60

**Sqaure Moss Pot** 



## FILENAME: CGAXIS MODELS 60 17





## Plant in Tall White Pot



#### FILENAME: CGAXIS MODELS 60 18





**Red Bonsai Tree** 



## FILENAME: CGAXIS\_MODELS\_60\_19





## **Two Plants in Large Metal Pots**



#### FILENAME: CGAXIS MODELS 60 20





## **Orchid Flowers in Tall Pot**



#### FILENAME: CGAXIS\_MODELS\_60\_21





**Potted Tree** 



## FILENAME: CGAXIS MODELS 60 22





**Potted Lemon Tree** 



## FILENAME: CGAXIS MODELS 60 23





**Wall Hanging Flowers** 



## FILENAME: CGAXIS MODELS 60 24





## **Plant in Rectangular Pot**



## FILENAME: CGAXIS MODELS 60 25





## Money Tree in Dark Pot



#### FILENAME: CGAXIS MODELS 60 26





## Bamboos in Large Rectangular Pot



## FILENAME: CGAXIS MODELS 60 27





## Palm Tree in Modern Pot



#### FILENAME: CGAXIS MODELS 60 28



# **3D PLANTS IV** collection volume 60

## **Two Cactuses in Black Pots**



## FILENAME: CGAXIS MODELS 60 29





## Small Tree in Stone Pot



#### FILENAME: CGAXIS MODELS 60 30





## **Orchid Flower in Hexagonal Pot**



#### FILENAME: CGAXIS\_MODELS\_60\_31