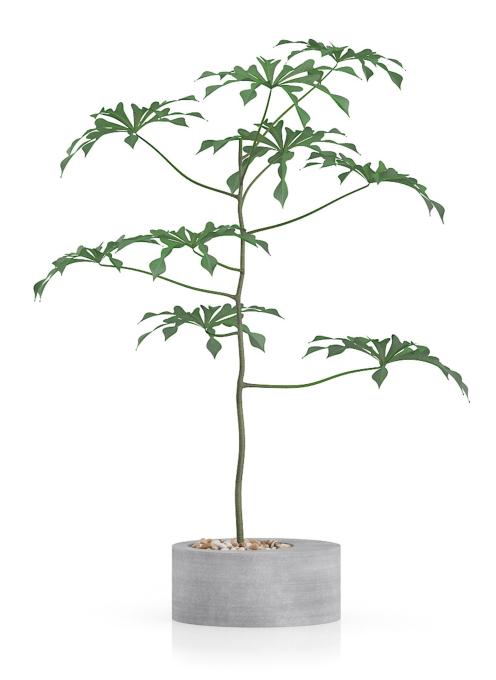

# **3D PLANTS IV** collection volume 60



## DESCRIPTION

CGAxis Models Volume 60 — is another part of the collection of plants, contains 31 highly detailed 3D models of potted plants. Models from this collection are great to your interior visualizations. Models are mapped and have materials and textures. Compatible with 3ds max 2010 or higher ,Cinema 4D R11 or higher and many others.

#### **SPECIFICATION**

Total size: 2.76 GB Materias: YES Textures: YES

## FORMATS

- \*.max (Scanline)
- \*.max (MentalRay)
- \*.max (VRay)
- \*.c4d
- \*.c4d (VRay)
- \*.obj
- \*.fbx





## **Potted Palm Tree**



## FILENAME: CGAXIS\_MODELS\_60\_01





## Plant in Inversed Hanging Planter



## FILENAME: CGAXIS MODELS 60 02





**Plant in Concrete Pot** 



#### FILENAME: CGAXIS MODELS 60 03





**Moss Pot** 



## FILENAME: CGAXIS\_MODELS\_60\_04





## **Snake Plant in Tall Pot**



#### FILENAME: CGAXIS MODELS 60 05



# **3D PLANTS IV** collection volume 60

## Tree an Grass in Rectangular Planter



## FILENAME: CGAXIS MODELS 60 06





Fig Plant in Glass Vase



## FILENAME: CGAXIS MODELS 60 07





## Monsteria Plant in Tall Pot



#### FILENAME: CGAXIS\_MODELS\_60\_08





**Two Small Wall Plants** 



#### FILENAME: CGAXIS\_MODELS\_60\_09





## **Plants in Metal Hanging Pots**



## FILENAME: CGAXIS MODELS 60 10



# **3D PLANTS IV** collection volume 60

## Fern in Metal Standing Pot



## FILENAME: CGAXIS\_MODELS\_60\_11





## **Potted Dracena Plant**



#### FILENAME: CGAXIS MODELS 60 12





## Grass with Flowers in Concr