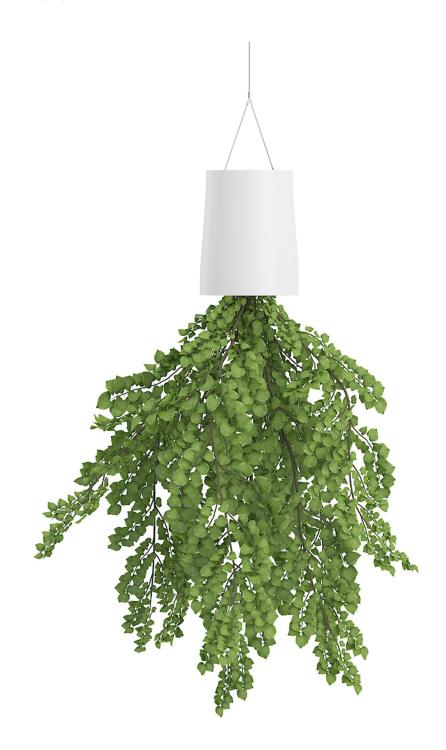

## Plant in Inversed Hanging Planter

## FILENAME: CGAXIS MODELS 60 02

**Plant in Concrete Pot** 