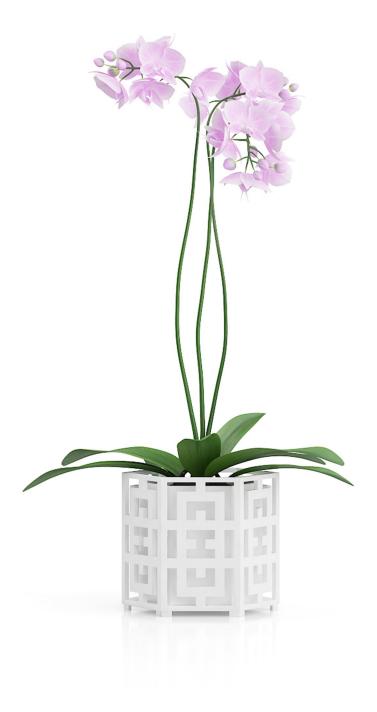

MODELS 60 20





## **Orchid Flowers in Tall Pot**



#### FILENAME: CGAXIS\_MODELS\_60\_21





**Potted Tree** 



## FILENAME: CGAXIS MODELS 60 22





**Potted Lemon Tree** 



## FILENAME: CGAXIS MODELS 60 23





**Wall Hanging Flowers** 



## FILENAME: CGAXIS MODELS 60 24





## **Plant in Rectangular Pot**



## FILENAME: CGAXIS MODELS 60 25





## Money Tree in Dark Pot



#### FILENAME: CGAXIS MODELS 60 26





## Bamboos in Large Rectangular Pot



## FILENAME: CGAXIS MODELS 60 27





## Palm Tree in Modern Pot



#### FILENAME: CGAXIS MODELS 60 28



# **3D PLANTS IV** collection volume 60

## **Two Cactuses in Black Pots**



## FILENAME: CGAXIS MODELS 60 29





## Small Tree in Stone Pot



#### FILENAME: CGAXIS MODELS 60 30





## **Orchid Flower in Hexagonal Pot**



#### FILENAME: CGAXIS\_MODELS\_60\_31