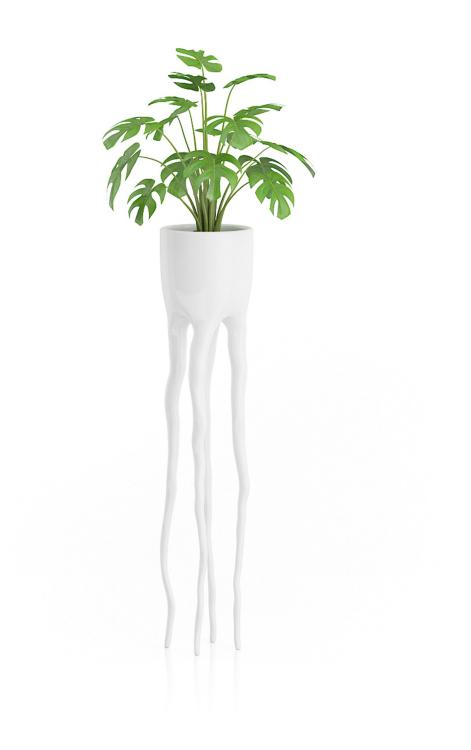

## Monsteria Plant in Tall Pot

#### FILENAME: CGAXIS\_MODELS\_60\_08

**Two Small Wall Plants** 