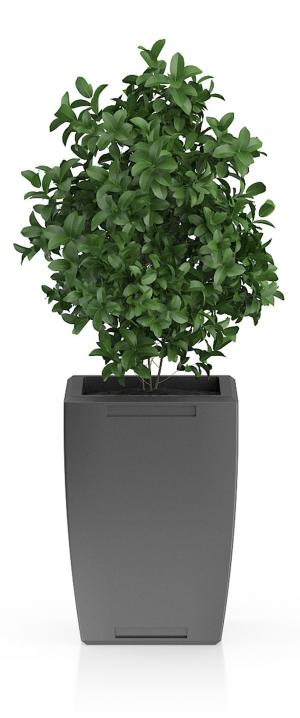

*3D PLANTS IV** collection volume 60

## **Three Plants in Black Pots**



## FILENAME: CGAXIS MODELS 60 15





## Flowers in Glass Vase



#### FILENAME: CGAXIS MODELS 60 16



# **3D PLANTS IV** collection volume 60

**Sqaure Moss Pot** 



## FILENAME: CGAXIS MODELS 60 17





## Plant in Tall White Pot



#### FILENAME: CGAXIS MODELS 60 18





**Red Bonsai Tree** 



## FILENAME: CGAXIS\_MODELS\_60\_19





## **Two Plants in Large Metal Pots**



#### FILENAME: CGAXIS MODELS 60 20





## **Orchid Flowers in Tall Pot**



#### FILENAME: CGAXIS\_MODELS\_60\_21





**Potted Tree** 



## FILENAME: CGAXIS MODELS 60 22





**Potted Lemon Tree** 



## FILENAME: CGAXIS MODELS 60 23





**Wall Hanging Flowers** 



## FILENAME: CGAXIS MODELS 60 24





## **Plant in Rectangular Pot**



## FILENAME: CGAXIS MODELS 60 25





## Money Tree in Dark Pot



#### FILENAME: CGAXIS MODELS 60 26





## Bamboos in Large Rectangular Pot



## FILENAME: CGAXIS MODELS 60 27





## Palm Tree in Modern Pot



#### FILENAME: CGAXIS MODELS 60 28



# **3D PLANTS IV** collection volume 60

## **Two Cactuses in Black Pots**



## FILENAME: CGAXIS MODELS 60 29





## Small Tree in Stone Pot



#### FILENAME: CGAXIS MODELS 60 30





## **Orchid Flower in Hexagonal Pot**



#### FILENAME: CGAXIS\_MODELS\_60\_31