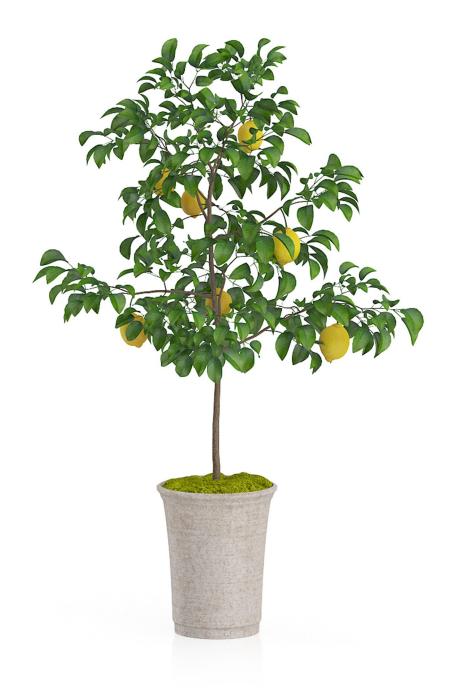

## FILENAME: CGAXIS MODELS 60 22

**Potted Lemon Tree** 

## FILENAME: CGAXIS MODELS 60 23

**Wall Hanging Flowers** 