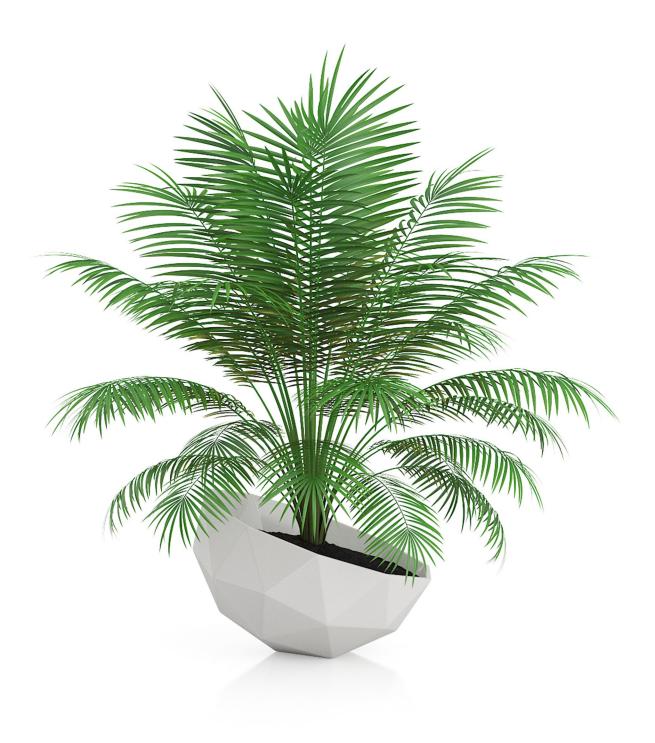

e 60

**Sqaure Moss Pot** 



## FILENAME: CGAXIS MODELS 60 17





## Plant in Tall White Pot



#### FILENAME: CGAXIS MODELS 60 18





**Red Bonsai Tree** 



## FILENAME: CGAXIS\_MODELS\_60\_19





## **Two Plants in Large Metal Pots**



#### FILENAME: CGAXIS MODELS 60 20





## **Orchid Flowers in Tall Pot**



#### FILENAME: CGAXIS\_MODELS\_60\_21





**Potted Tree** 



## FILENAME: CGAXIS MODELS 60 22





**Potted Lemon Tree** 



## FILENAME: CGAXIS MODELS 60 23





**Wall Hanging Flowers** 



## FILENAME: CGAXIS MODELS 60 24





## **Plant in Rectangular Pot**



## FILENAME: CGAXIS MODELS 60 25





## Money Tree in Dark Pot



#### FILENAME: CGAXIS MODELS 60 26





## Bamboos in Large Rectangular Pot



## FILENAME: CGAXIS MODELS 60 27





## Palm Tree in Modern Pot



#### FILENAME: CGAXIS MODELS 60 28



# **3D PLANTS IV** collection volume 60

## **Two Cactuses in Black Pots**



## FILENAME: CGAXIS MODELS 60 29





## Small Tree in Stone Pot



#### FILENAME: CGAXIS MODELS 60 30





## **Orchid Flower in Hexagonal Pot**



#### FILENAME: CGAXIS\_MODELS\_60\_31