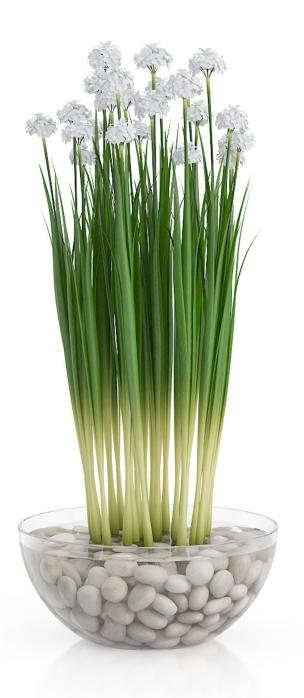

## Grass with Flowers in Concrete Pot

#### FILENAME: CGAXIS MODELS 60 13

**Potted Ficus Tree** 