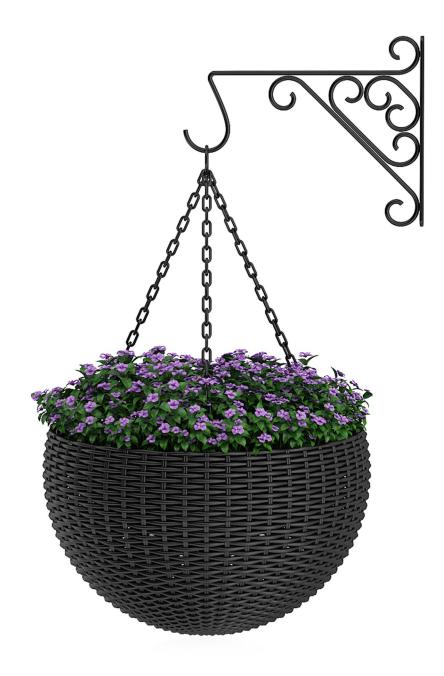

## Plant in Inversed Hanging Planter

## FILENAME: CGAXIS MODELS 60 02

**Plant in Concrete Pot** 