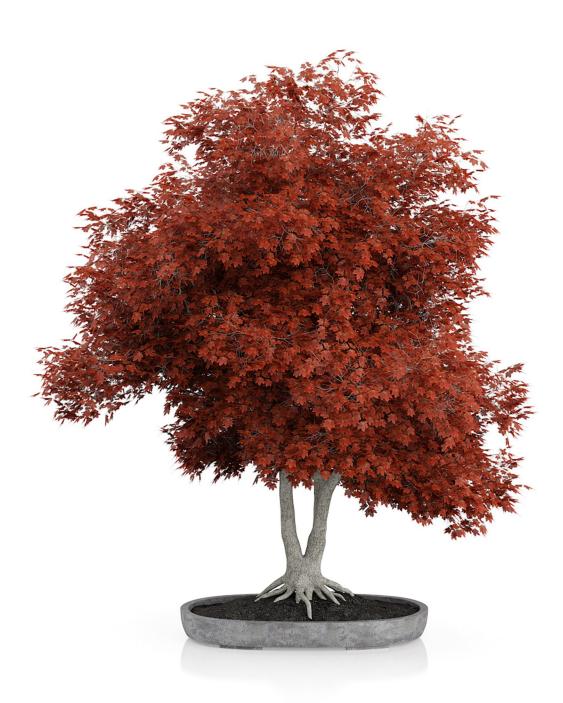

#### FILENAME: CGAXIS MODELS 60 18

**Red Bonsai Tree** 

## FILENAME: CGAXIS\_MODELS\_60\_19