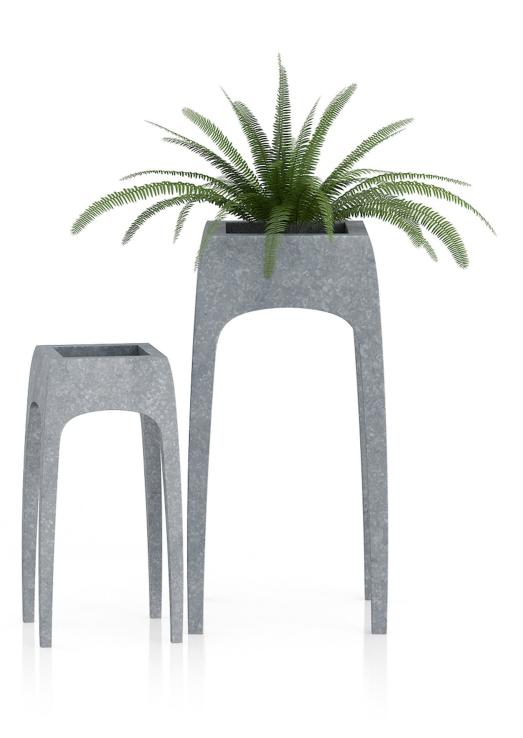

FILENAME: CGAXIS\_MODELS\_60\_01





## Plant in Inversed Hanging Planter



## FILENAME: CGAXIS MODELS 60 02





**Plant in Concrete Pot** 



#### FILENAME: CGAXIS MODELS 60 03





**Moss Pot** 



## FILENAME: CGAXIS\_MODELS\_60\_04





## **Snake Plant in Tall Pot**



#### FILENAME: CGAXIS MODELS 60 05



# **3D PLANTS IV** collection volume 60

## Tree an Grass in Rectangular Planter



## FILENAME: CGAXIS MODELS 60 06





Fig Plant in Glass Vase



## FILENAME: CGAXIS MODELS 60 07





## Monsteria Plant in Tall Pot



#### FILENAME: CGAXIS\_MODELS\_60\_08





**Two Small Wall Plants** 



#### FILENAME: CGAXIS\_MODELS\_60\_09





## **Plants in Metal Hanging Pots**



## FILENAME: CGAXIS MODELS 60 10



# **3D PLANTS IV** collection volume 60

## Fern in Metal Standing Pot



## FILENAME: CGAXIS\_MODELS\_60\_11





## **Potted Dracena Plant**



#### FILENAME: CGAXIS MODELS 60 12





## Grass with Flowers in Concrete Pot



#### FILENAME: CGAXIS MODELS 60 13





**Potted Ficus Tree** 



## FILENAME: CGAXIS MODELS 60 14



# **3D PLANTS IV** collection volume 60

## **Three Plants in Black Pots**



## FILENAME: CGAXIS MODELS 60 15





## Flowers in Glass Vase



#### FILENAME: CGAXIS MODELS 60 16



# **3D PLANTS IV** collection volume 60

**Sqaure Moss Pot** 



## FILENAME: CGAXIS MODELS 60 17





## Plant in Tall White Pot



#### FILENAME: CGAXIS MODELS 60 18





**Red Bonsai Tree** 



## FILENAME: CGAXIS\_MODELS\_60\_19





## **Two Plants in Large Metal Pots**



#### FILENAME: CGAXIS MODELS 60 20





## **Orchid Flowers in Tall Pot**



####