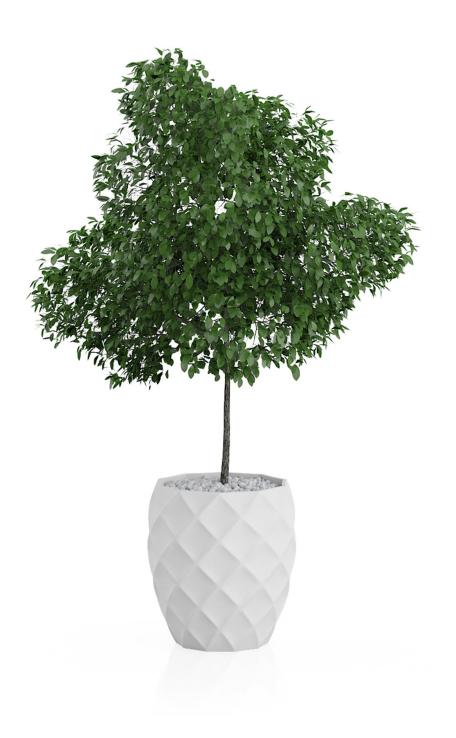

#### FILENAME: CGAXIS\_MODELS\_60\_21

**Potted Tree** 

## FILENAME: CGAXIS MODELS 60 22

**Potted Lemon Tree** 