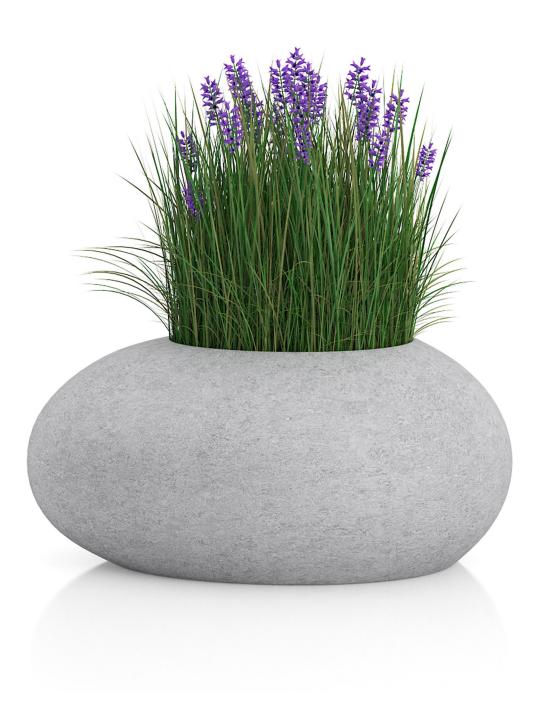

## Grass with Flowers in Concrete Pot

#### FILENAME: CGAXIS MODELS 60 13

**Potted Ficus Tree** 