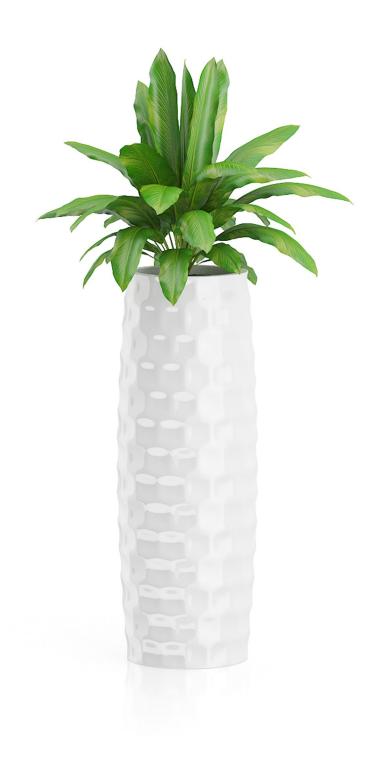

\_08





**Two Small Wall Plants** 



#### FILENAME: CGAXIS\_MODELS\_60\_09





## **Plants in Metal Hanging Pots**



## FILENAME: CGAXIS MODELS 60 10



# **3D PLANTS IV** collection volume 60

## Fern in Metal Standing Pot



## FILENAME: CGAXIS\_MODELS\_60\_11





## **Potted Dracena Plant**



#### FILENAME: CGAXIS MODELS 60 12





## Grass with Flowers in Concrete Pot



#### FILENAME: CGAXIS MODELS 60 13





**Potted Ficus Tree** 



## FILENAME: CGAXIS MODELS 60 14



# **3D PLANTS IV** collection volume 60

## **Three Plants in Black Pots**



## FILENAME: CGAXIS MODELS 60 15





## Flowers in Glass Vase



#### FILENAME: CGAXIS MODELS 60 16



# **3D PLANTS IV** collection volume 60

**Sqaure Moss Pot** 



## FILENAME: CGAXIS MODELS 60 17





## Plant in Tall White Pot



#### FILENAME: CGAXIS MODELS 60 18





**Red Bonsai Tree** 



## FILENAME: CGAXIS\_MODELS\_60\_19





## **Two Plants in Large Metal Pots**



#### FILENAME: CGAXIS MODELS 60 20





## **Orchid Flowers in Tall Pot**



#### FILENAME: CGAXIS\_MODELS\_60\_21





**Potted Tree** 



## FILENAME: CGAXIS MODELS 60 22





**Potted Lemon Tree** 



## FILENAME: CGAXIS MODELS 60 23





**Wall Hanging Flowers** 



## FILENAME: CGAXIS MODELS 60 24





## **Plant in Rectangular Pot**



## FILENAME: CGAXIS MODELS 60 25





## Money Tree in Dark Pot



#### FILENAME: CGAXIS MODELS 60 26





## Bamboos in Large Rectangular Pot



## FILENAME: CGAXIS MODELS 60 27





## Palm Tree in Modern Pot



#### FILENAME: CGAXIS MODELS 60 28



# **3D PLANTS IV** collection volume 60

## **Two Cactus