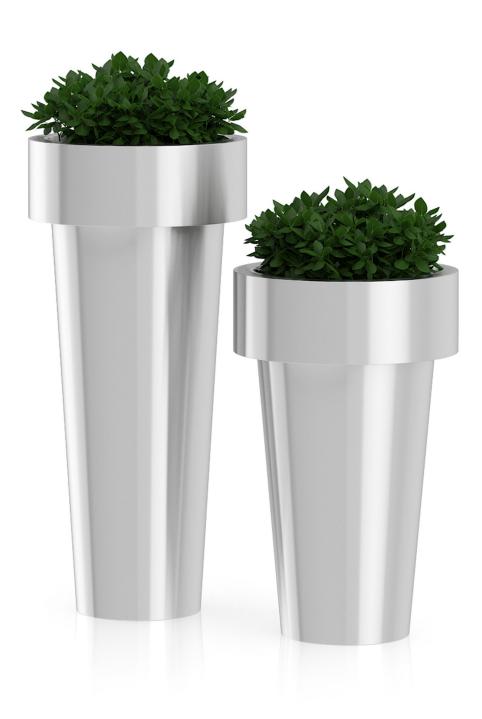

LS 60 10



# **3D PLANTS IV** collection volume 60

## Fern in Metal Standing Pot



## FILENAME: CGAXIS\_MODELS\_60\_11





## **Potted Dracena Plant**



#### FILENAME: CGAXIS MODELS 60 12





## Grass with Flowers in Concrete Pot



#### FILENAME: CGAXIS MODELS 60 13





**Potted Ficus Tree** 



## FILENAME: CGAXIS MODELS 60 14



# **3D PLANTS IV** collection volume 60

## **Three Plants in Black Pots**



## FILENAME: CGAXIS MODELS 60 15





## Flowers in Glass Vase



#### FILENAME: CGAXIS MODELS 60 16



# **3D PLANTS IV** collection volume 60

**Sqaure Moss Pot** 



## FILENAME: CGAXIS MODELS 60 17





## Plant in Tall White Pot



#### FILENAME: CGAXIS MODELS 60 18





**Red Bonsai Tree** 



## FILENAME: CGAXIS\_MODELS\_60\_19





## **Two Plants in Large Metal Pots**



#### FILENAME: CGAXIS MODELS 60 20





## **Orchid Flowers in Tall Pot**



#### FILENAME: CGAXIS\_MODELS\_60\_21





**Potted Tree** 



## FILENAME: CGAXIS MODELS 60 22





**Potted Lemon Tree** 



## FILENAME: CGAXIS MODELS 60 23





**Wall Hanging Flowers** 



## FILENAME: CGAXIS MODELS 60 24





## **Plant in Rectangular Pot**



## FILENAME: CGAXIS MODELS 60 25





## Money Tree in Dark Pot



#### FILENAME: CGAXIS MODELS 60 26





## Bamboos in Large Rectangular Pot



## FILENAME: CGAXIS MODELS 60 27





## Palm Tree in Modern Pot



#### FILENAME: CGAXIS MODELS 60 28



# **3D PLANTS IV** collection volume 60

## **Two Cactuses in Black Pots**



## FILENAME: CGAXIS MODELS 60 29





## Small Tree in Stone Pot



#### FILENAME: CGAXIS MODELS 60 30





## **Orchid Flow