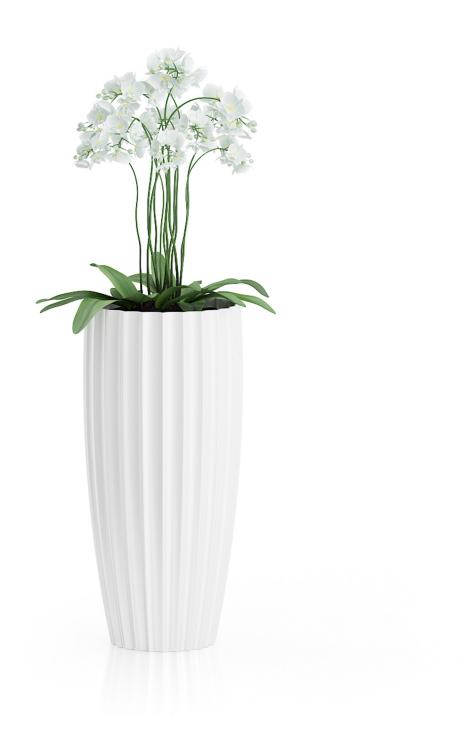

## **Orchid Flowers in Tall Pot**

#### FILENAME: CGAXIS\_MODELS\_60\_21

**Potted Tree** 