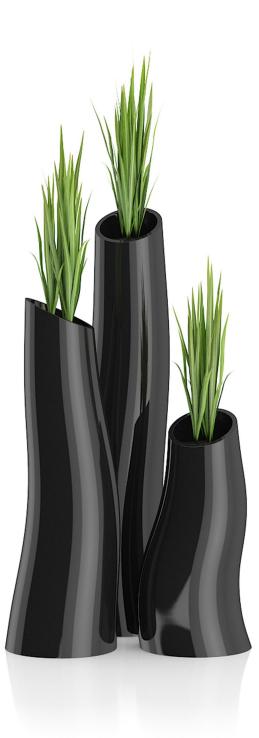

* collection volume 60

## Tree an Grass in Rectangular Planter



## FILENAME: CGAXIS MODELS 60 06





Fig Plant in Glass Vase



## FILENAME: CGAXIS MODELS 60 07





## Monsteria Plant in Tall Pot



#### FILENAME: CGAXIS\_MODELS\_60\_08





**Two Small Wall Plants** 



#### FILENAME: CGAXIS\_MODELS\_60\_09





## **Plants in Metal Hanging Pots**



## FILENAME: CGAXIS MODELS 60 10



# **3D PLANTS IV** collection volume 60

## Fern in Metal Standing Pot



## FILENAME: CGAXIS\_MODELS\_60\_11





## **Potted Dracena Plant**



#### FILENAME: CGAXIS MODELS 60 12





## Grass with Flowers in Concrete Pot



#### FILENAME: CGAXIS MODELS 60 13





**Potted Ficus Tree** 



## FILENAME: CGAXIS MODELS 60 14



# **3D PLANTS IV** collection volume 60

## **Three Plants in Black Pots**



## FILENAME: CGAXIS MODELS 60 15





## Flowers in Glass Vase



#### FILENAME: CGAXIS MODELS 60 16



# **3D PLANTS IV** collection volume 60

**Sqaure Moss Pot** 



## FILENAME: CGAXIS MODELS 60 17





## Plant in Tall White Pot



#### FILENAME: CGAXIS MODELS 60 18





**Red Bonsai Tree** 



## FILENAME: CGAXIS\_MODELS\_60\_19





## **Two Plants in Large Metal Pots**



#### FILENAME: CGAXIS MODELS 60 20





## **Orchid Flowers in Tall Pot**



#### FILENAME: CGAXIS\_MODELS\_60\_21





**Potted Tree** 



## FILENAME: CGAXIS MODELS 60 22





**Potted Lemon Tree** 



## FILENAME: CGAXIS MODELS 60 23





**Wall Hanging Flowers** 



## FILENAME: CGAXIS MODELS 60 24





## **Plant in Rectangular Pot**



## FILENAME: CGAXIS MODELS 60 25





## Money Tree in Dark Pot



####