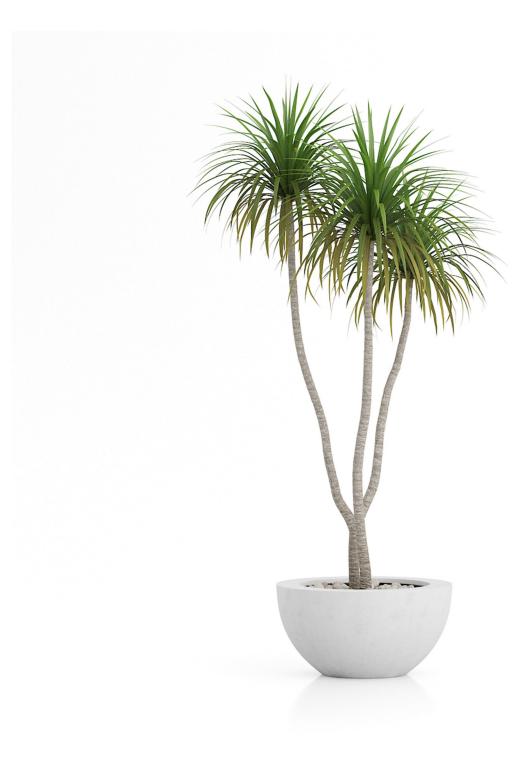

# **3D PLANTS IV** collection volume 60



## DESCRIPTION

CGAxis Models Volume 60 — is another part of the collection of plants, contains 31 highly detailed 3D models of potted plants. Models from this collection are great to your interior visualizations. Models are mapped and have materials and textures. Compatible with 3ds max 2010 or higher ,Cinema 4D R11 or higher and many others.

#### **SPECIFICATION**

Total size: 2.76 GB Materias: YES Textures: YES

## FORMATS

- \*.max (Scanline)
- \*.max (MentalRay)
- \*.max (VRay)
- \*.c4d
- \*.c4d (VRay)
- \*.obj
- \*.fbx





## **Potted Palm Tree**



## FILENAME: CGAXIS\_MODELS\_60\_01





## Plant in Inversed Hanging Planter



## FILENAME: CGAXIS MODELS 60 02





**Plant in Concrete Pot** 



#### FILENAME: CGAXIS MODELS 60 03





**Moss Pot** 



## FILENAME: CGAXIS\_MODELS\_60\_04





## **Snake Plant in Tall Pot**



#### FILENAME: CGAXIS MODELS 60 05



# **3D PLANTS IV** collection volume 60

## Tree an Grass in Rectangular Planter



## FILENAME: CGAXIS MODELS 60 06





Fig Plant in Glass Vase



## FILENAME: CGAXIS MODELS 60 07





## Monsteria Plant in Tall Pot



#### FILENAME: CGAXIS\_MODELS\_60\_08





**Two Small Wall Plants** 



#### FILENAME: CGAXIS\_MODELS\_60\_09





## **Plants in Metal Hanging Pots**



## FILENAME: CGAXIS MODELS 60 10



# **3D PLANTS IV** collection volume 60

## Fern in Metal Standing