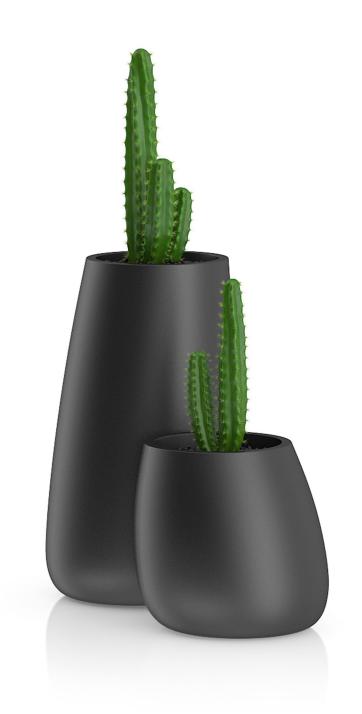

XIS MODELS 60 18





**Red Bonsai Tree** 



## FILENAME: CGAXIS\_MODELS\_60\_19





## **Two Plants in Large Metal Pots**



#### FILENAME: CGAXIS MODELS 60 20





## **Orchid Flowers in Tall Pot**



#### FILENAME: CGAXIS\_MODELS\_60\_21





**Potted Tree** 



## FILENAME: CGAXIS MODELS 60 22





**Potted Lemon Tree** 



## FILENAME: CGAXIS MODELS 60 23





**Wall Hanging Flowers** 



## FILENAME: CGAXIS MODELS 60 24





## **Plant in Rectangular Pot**



## FILENAME: CGAXIS MODELS 60 25





## Money Tree in Dark Pot



#### FILENAME: CGAXIS MODELS 60 26





## Bamboos in Large Rectangular Pot



## FILENAME: CGAXIS MODELS 60 27





## Palm Tree in Modern Pot



#### FILENAME: CGAXIS MODELS 60 28



# **3D PLANTS IV** collection volume 60

## **Two Cactuses in Black Pots**



## FILENAME: CGAXIS MODELS 60 29





## Small Tree in Stone Pot



#### FILENAME: CGAXIS MODELS 60 30





## **Orchid Flower in Hexagonal Pot**



#### FILENAME: CGAXIS\_MODELS\_60\_31