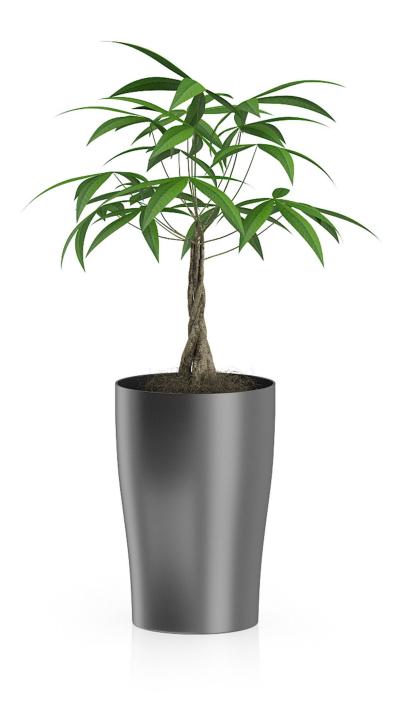

ts**



## FILENAME: CGAXIS MODELS 60 15





## Flowers in Glass Vase



#### FILENAME: CGAXIS MODELS 60 16



# **3D PLANTS IV** collection volume 60

**Sqaure Moss Pot** 



## FILENAME: CGAXIS MODELS 60 17





## Plant in Tall White Pot



#### FILENAME: CGAXIS MODELS 60 18





**Red Bonsai Tree** 



## FILENAME: CGAXIS\_MODELS\_60\_19





## **Two Plants in Large Metal Pots**



#### FILENAME: CGAXIS MODELS 60 20





## **Orchid Flowers in Tall Pot**



#### FILENAME: CGAXIS\_MODELS\_60\_21





**Potted Tree** 



## FILENAME: CGAXIS MODELS 60 22





**Potted Lemon Tree** 



## FILENAME: CGAXIS MODELS 60 23





**Wall Hanging Flowers** 



## FILENAME: CGAXIS MODELS 60 24





## **Plant in Rectangular Pot**



## FILENAME: CGAXIS MODELS 60 25





## Money Tree in Dark Pot



#### FILENAME: CGAXIS MODELS 60 26





## Bamboos in Large Rectangular Pot



## FILENAME: CGAXIS MODELS 60 27





## Palm Tree in Modern Pot



#### FILENAME: CGAXIS MODELS 60 28



# **3D PLANTS IV** collection volume 60

## **Two Cactuses in Black Pots**



## FILENAME: CGAXIS MODELS 60 29





## Small Tree in Stone Pot



#### FILENAME: CGAXIS MODELS 60 30





## **Orchid Flower in Hexagonal Pot**



#### FILENAME: CGAXIS\_MODELS\_60\_31