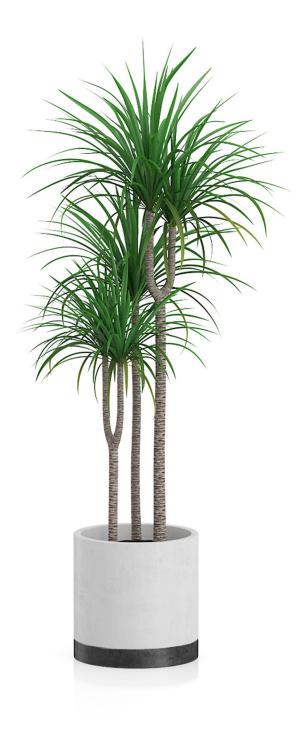

er



## FILENAME: CGAXIS MODELS 60 02





**Plant in Concrete Pot** 



#### FILENAME: CGAXIS MODELS 60 03





**Moss Pot** 



## FILENAME: CGAXIS\_MODELS\_60\_04





## **Snake Plant in Tall Pot**



#### FILENAME: CGAXIS MODELS 60 05



# **3D PLANTS IV** collection volume 60

## Tree an Grass in Rectangular Planter



## FILENAME: CGAXIS MODELS 60 06





Fig Plant in Glass Vase



## FILENAME: CGAXIS MODELS 60 07





## Monsteria Plant in Tall Pot



#### FILENAME: CGAXIS\_MODELS\_60\_08





**Two Small Wall Plants** 



#### FILENAME: CGAXIS\_MODELS\_60\_09





## **Plants in Metal Hanging Pots**



## FILENAME: CGAXIS MODELS 60 10



# **3D PLANTS IV** collection volume 60

## Fern in Metal Standing Pot



## FILENAME: CGAXIS\_MODELS\_60\_11





## **Potted Dracena Plant**



#### FILENAME: CGAXIS MODELS 60 12





## Grass with Flowers in Concrete Pot



#### FILENAME: CGAXIS MODELS 60 13





**Potted Ficus Tree** 



## FILENAME: CGAXIS MODELS 60 14



# **3D PLANTS IV** collection volume 60

## **Three Plants in Black Pots**



## FILENAME: CGAXIS MODELS 60 15





## Flowers in Glass Vase



#### FILENAME: CGAXIS MODELS 60 16



# **3D PLANTS IV** collection volume 60

**Sqaure Moss Pot** 



## FILENAME: CGAXIS MODELS 60 17





## Plant in Tall White Pot



#### FILENAME: CGAXIS MODELS 60 18





**Red Bonsai Tree** 



## FILENAME: CGAXIS\_MODELS\_60\_19





## **Two Plants in Large Metal Pots**



#### FILENAME: CGAXIS MODELS 60 20





## **Orchid Flowers in Tall Pot**



#### FILENAME: CGAXIS\_MODELS\_60\_21





**Potted Tree** 



## FILENAME: C