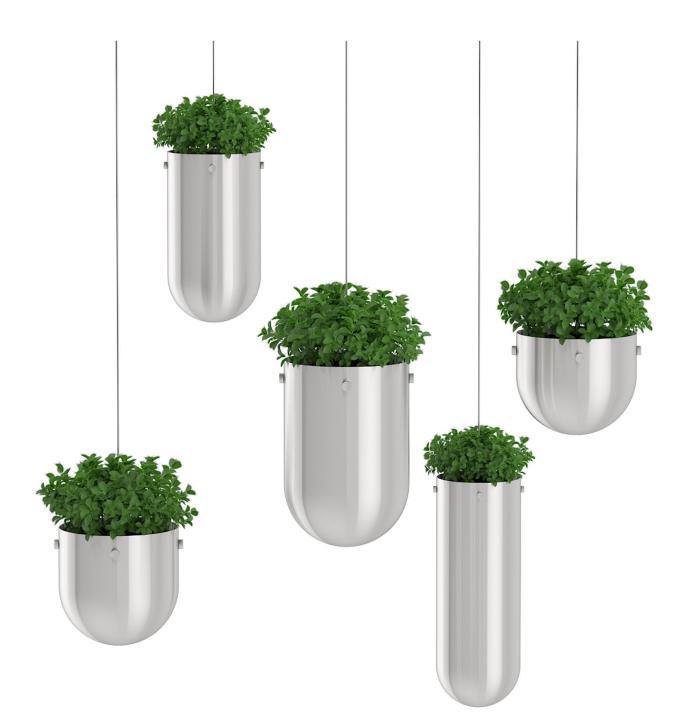

max (MentalRay)
- \*.max (VRay)
- \*.c4d
- \*.c4d (VRay)
- \*.obj
- \*.fbx





## **Potted Palm Tree**



## FILENAME: CGAXIS\_MODELS\_60\_01





## Plant in Inversed Hanging Planter



## FILENAME: CGAXIS MODELS 60 02





**Plant in Concrete Pot** 



#### FILENAME: CGAXIS MODELS 60 03





**Moss Pot** 



## FILENAME: CGAXIS\_MODELS\_60\_04





## **Snake Plant in Tall Pot**



#### FILENAME: CGAXIS MODELS 60 05



# **3D PLANTS IV** collection volume 60

## Tree an Grass in Rectangular Planter



## FILENAME: CGAXIS MODELS 60 06





Fig Plant in Glass Vase



## FILENAME: CGAXIS MODELS 60 07





## Monsteria Plant in Tall Pot



#### FILENAME: CGAXIS\_MODELS\_60\_08





**Two Small Wall Plants** 



#### FILENAME: CGAXIS\_MODELS\_60\_09





## **Plants in Metal Hanging Pots**



## FILENAME: CGAXIS MODELS 60 10



# **3D PLANTS IV** collection volume 60

## Fern in Metal Standing Pot



## FILENAME: CGAXIS\_MODELS\_60\_11





## **Potted Dracena Plant**



#### FILENAME: CGAXIS MODELS 60 12





## Grass with Flowers in Concrete Pot



#### FILENAME: CGAXIS MODELS 60 13





**Potted Ficus Tree** 



## FILENAME: CGAXIS MODELS 60 14



# **3D PLANTS IV** collection volume 60

## **Three Plants in Black Pots**



## FILENAME: CGAXIS MODELS 60 15





## Flowers in Glass Vase



#### FILENAME: CGAXIS MODELS 60 16



# **3D PLANTS IV** collection volume 60

**Sqaure Moss Pot** 



## FILENAME: CGAXIS MODELS 60 17





## Plant in Tall White Pot



#### FILENAME: CGAXIS MODELS 60 18





**Red Bonsai Tree** 



## FILENAME: CGAXIS\_MODELS\_60\_19





## **Two Plan